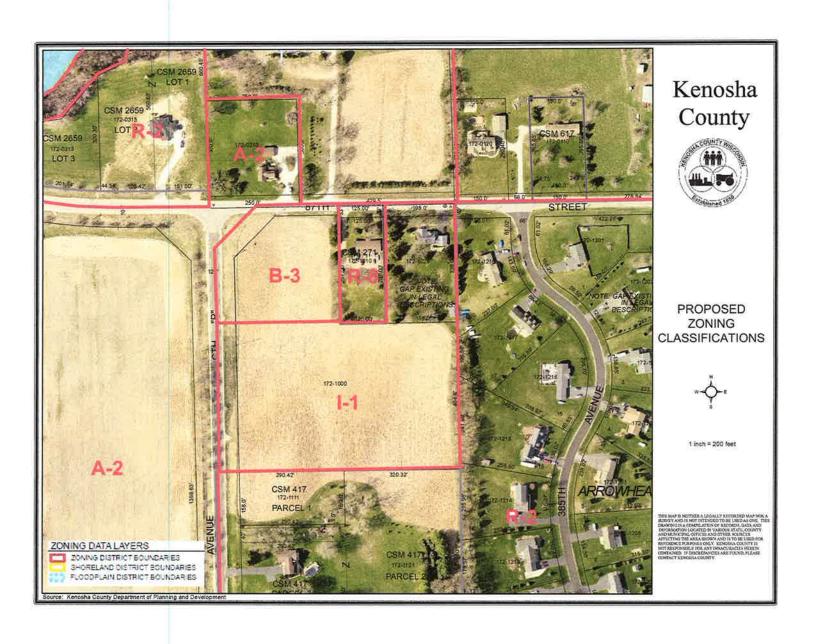

### 9. TABLED REQUEST OF NEW LIFE BIBLE CHURCH - REZONING - RANDALL

Tabled Request of New Life Bible Church, 112 W Main St, Twin Lakes, WI 53181 (Owner), Tracy B. McConnell, 112 W Main St, Twin Lakes, WI 53181 (Agent), requesting a rezoning from A-2 General Agricultural Dist. & B-3 Highway Business Dist. to I-1 Institutional Dist. & B-3 Highway Business Dist. on Tax Parcel #60-4-119-172-1000 located in the NW ¼ of Section 17, T1N, R19E, Town of Randall

## **REZONING APPLICATION**

| (a) Property Owner's Name:                                                                                                                                                                                                                                                                           |
|------------------------------------------------------------------------------------------------------------------------------------------------------------------------------------------------------------------------------------------------------------------------------------------------------|
| New Life Bible Church                                                                                                                                                                                                                                                                                |
| Print Name: Signature:                                                                                                                                                                                                                                                                               |
| Mailing Address: 112 W. Main Street                                                                                                                                                                                                                                                                  |
| City: Twin Lakes State: WI zip: 53181                                                                                                                                                                                                                                                                |
| Phone Number: E-mail (optional):                                                                                                                                                                                                                                                                     |
| Note: Unless the property owner's signature can be obtained in the above space, a letter of agent status <u>signed</u> by the legal property owner <u>must</u> be submitted if you are a tenant, leaseholder, or authorized agent representing the legal owner, allowing you to act on their behalf. |
| (b) Agent's Name (if applicable):                                                                                                                                                                                                                                                                    |
| Print Name: Tracy B. McCannell Signature: 28                                                                                                                                                                                                                                                         |
| Print Name: Tracy B. McCarnell Signature: 38  Business Name: New Cice Bible Charles                                                                                                                                                                                                                  |
| Mailing Address: 1/2 0. main St.                                                                                                                                                                                                                                                                     |
| City: Two lakes State: WI Zip: 53181                                                                                                                                                                                                                                                                 |
| Phone Number: Z62-949-5433E-mail (optional): mynlbc@gma.l.com                                                                                                                                                                                                                                        |
| (c) Tax key number(s) of property to be rezoned: 60-4-119-172-1000  Property Address of property to be rezoned: 388th Avenue                                                                                                                                                                         |
| (d) Proposed use (a statement of the type, extent, area, etc. of any development project):  Institutional - chunch                                                                                                                                                                                   |