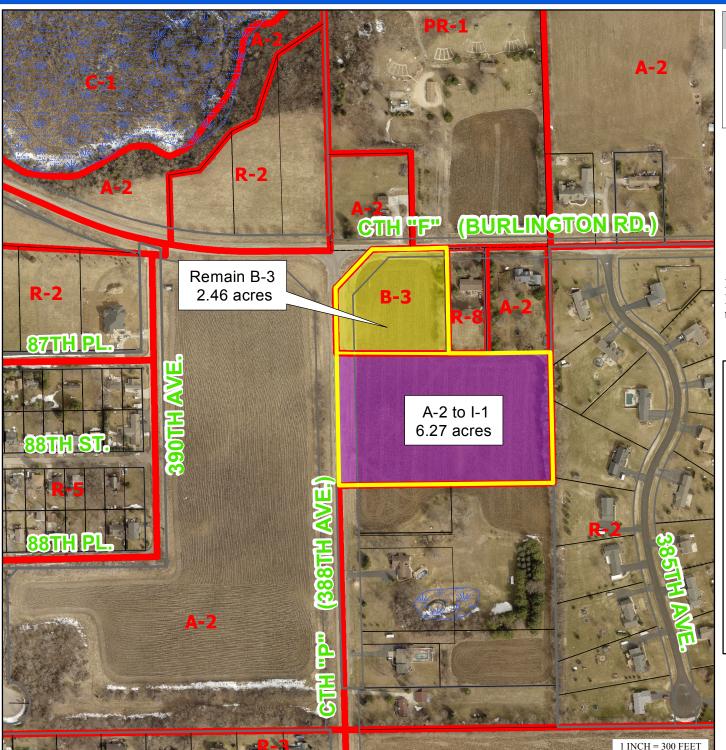

### 9. TABLED REQUEST OF NEW LIFE BIBLE CHURCH - REZONING - RANDALL

Tabled Request of New Life Bible Church, 112 W Main St, Twin Lakes, WI 53181 (Owner), Tracy B. McConnell, 112 W Main St, Twin Lakes, WI 53181 (Agent), requesting a rezoning from A-2 General Agricultural Dist. & B-3 Highway Business Dist. to I-1 Institutional Dist. & B-3 Highway Business Dist. on Tax Parcel #60-4-119-172-1000 located in the NW ¼ of Section 17, T1N, R19E, Town of Randall

## PETITIONER(S):

New Life Bible Church (Owner), Tracy B. McConnell (Agent)

LOCATION: NW 1/4 of Section 17,

Town of Randall

TAX PARCEL(S): #60-4-119-172-1000

### **REQUEST:**

Requests an amendment to the Adopted Land Use Plan map for Kenosha County: 2035 (map 65 of the comprehensive plan) from "Medium-Density Residential" to "Medium-Density Residential" and "Governmental and Institutional".

## **REZONING APPLICATION**

| (a) Property Owner's Name:                                                                                                                                                                                                                                                                           |
|------------------------------------------------------------------------------------------------------------------------------------------------------------------------------------------------------------------------------------------------------------------------------------------------------|
| New Life Bible Church                                                                                                                                                                                                                                                                                |
| Print Name: Signature:                                                                                                                                                                                                                                                                               |
| Mailing Address: 112 W. Main Street                                                                                                                                                                                                                                                                  |
| City: Twin Lakes State: WI zip: 53181                                                                                                                                                                                                                                                                |
| Phone Number: E-mail (optional):                                                                                                                                                                                                                                                                     |
| Note: Unless the property owner's signature can be obtained in the above space, a letter of agent status <u>signed</u> by the legal property owner <u>must</u> be submitted if you are a tenant, leaseholder, or authorized agent representing the legal owner, allowing you to act on their behalf. |
| (b) Agent's Name (if applicable):                                                                                                                                                                                                                                                                    |
| Print Name: Tracy B. McCannell Signature: 28                                                                                                                                                                                                                                                         |
| Print Name: Tracy B. McCarnell Signature: 38  Business Name: New Cice Bible Charles                                                                                                                                                                                                                  |
| Mailing Address: 1/2 0. main St.                                                                                                                                                                                                                                                                     |
| City: Two lakes State: WI Zip: 53181                                                                                                                                                                                                                                                                 |
| Phone Number: Z62-949-5433E-mail (optional): mynlbc@gma.l.com                                                                                                                                                                                                                                        |
| (c) Tax key number(s) of property to be rezoned: 60-4-119-172-1000  Property Address of property to be rezoned: 388th Avenue                                                                                                                                                                         |
| (d) Proposed use (a statement of the type, extent, area, etc. of any development project):  Institutional - chunch                                                                                                                                                                                   |