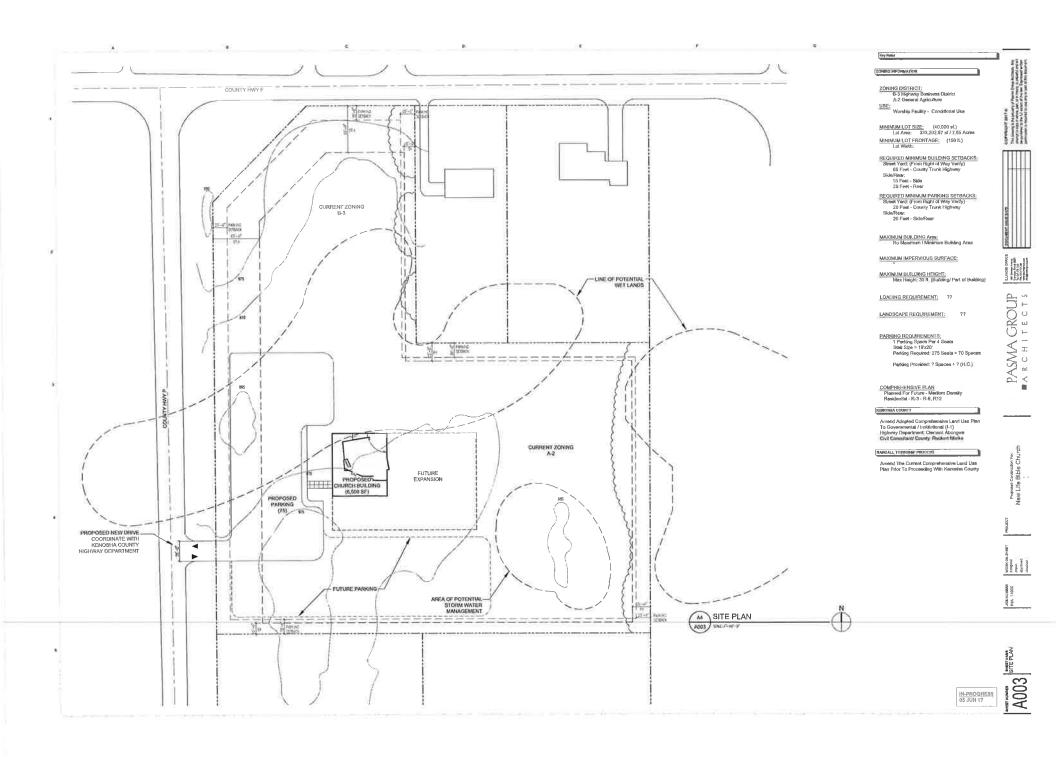

### 9. TABLED REQUEST OF NEW LIFE BIBLE CHURCH - REZONING - RANDALL

Tabled Request of New Life Bible Church, 112 W Main St, Twin Lakes, WI 53181 (Owner), Tracy B. McConnell, 112 W Main St, Twin Lakes, WI 53181 (Agent), requesting a rezoning from A-2 General Agricultural Dist. & B-3 Highway Business Dist. to I-1 Institutional Dist. & B-3 Highway Business Dist. on Tax Parcel #60-4-119-172-1000 located in the NW ¼ of Section 17, T1N, R19E, Town of Randall

Documents:

1000 - SUBMITTED APP REZO.PDF 1000 EXHIBIT MAP REZO.PDF

- 10. ANY OTHER BUSINESS ALLOWED BY LAW
- 11. ADJOURNMENT

## PETITIONER(S):

New Life Bible Church (Owner), Tracy B. McConnell (Agent)

LOCATION: NW 1/4 of Section 17,

Town of Randall

TAX PARCEL(S): #60-4-119-172-1000

### **REQUEST:**

Requests an amendment to the Adopted Land Use Plan map for Kenosha County: 2035 (map 65 of the comprehensive plan) from "Medium-Density Residential" to "Medium-Density Residential" and "Governmental and Institutional".