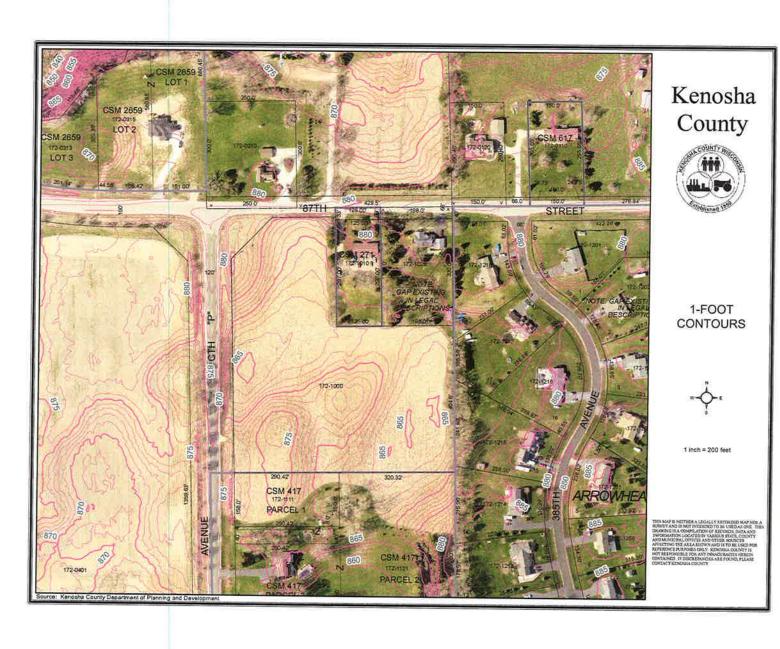

## SUBJECT PROPERTY

1 inch = 200 feet

NES MAS ES MITTERS A LOCALLY RECORDED MANYOR MEMORY AND HANKEY AND HANK PROPERTIES AND THE MEMORY AND HANK PROPERTIES OF RECORDS, LOTAL AND HOMEOGRAPHICATION OF RECORDS, LOTAL AND HOMEOGRAPHICATION OF MEMORY MANYOR AND HANK PROPERTIES AND HANK PR

## PETITIONER(S):

New Life Bible Church (Owner), Tracy B. McConnell (Agent)

LOCATION: NW 1/4 of Section 17,

Town of Randall

TAX PARCEL(S): #60-4-119-172-1000

### **REQUEST:**

Requests an amendment to the Adopted Land Use Plan map for Kenosha County: 2035 (map 65 of the comprehensive plan) from "Medium-Density Residential" to "Medium-Density Residential" and "Governmental and Institutional".