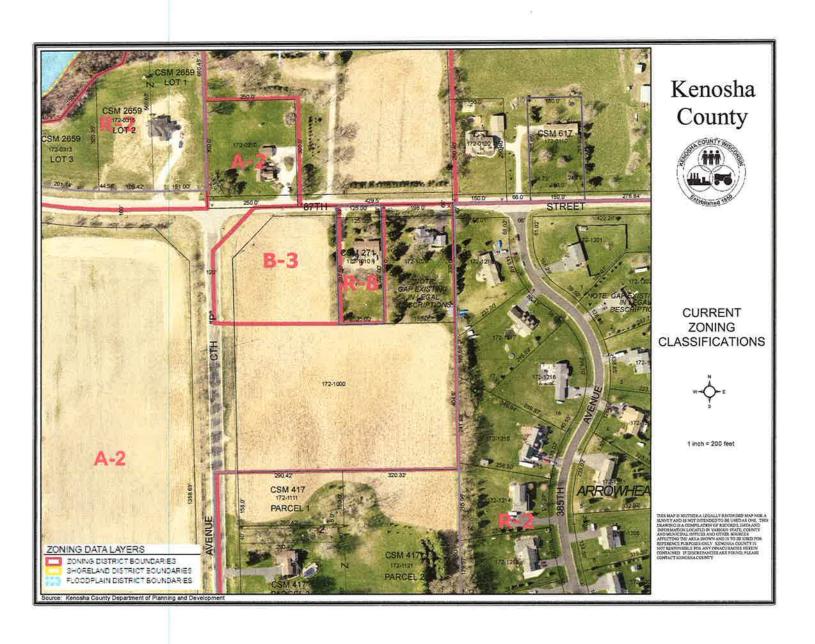

### 9. TABLED REQUEST OF NEW LIFE BIBLE CHURCH - REZONING - RANDALL

Tabled Request of New Life Bible Church, 112 W Main St, Twin Lakes, WI 53181 (Owner), Tracy B. McConnell, 112 W Main St, Twin Lakes, WI 53181 (Agent), requesting a rezoning from A-2 General Agricultural Dist. & B-3 Highway Business Dist. to I-1 Institutional Dist. & B-3 Highway Business Dist. on Tax Parcel #60-4-119-172-1000 located in the NW ¼ of Section 17, T1N, R19E, Town of Randall

## A MULTI-JURISDICTIONAL COMPREHENSIVE PLAN FOR KENOSHA COUNTY: 2035 MAP AMENDMENT APPLICATION

Kenosha County Deputy County Clerk

| (a) Property Owner's Name:                                                                                                                                                                                                                                                                                                                       |
|--------------------------------------------------------------------------------------------------------------------------------------------------------------------------------------------------------------------------------------------------------------------------------------------------------------------------------------------------|
| New Life Bible Church xx                                                                                                                                                                                                                                                                                                                         |
| Mailing Address:                                                                                                                                                                                                                                                                                                                                 |
| 112 W. Main Street                                                                                                                                                                                                                                                                                                                               |
| City: Twin Lakes State: WI Zip: 53181                                                                                                                                                                                                                                                                                                            |
| Phone Number: 262-949-5433 E-mail (optional): Mynlbc@gwail.cem  Note: If the property owner's signature cannot be obtained in the above space, a "letter of agent status" signed by the property owner must be submitted if you are an applicant (tenant, leaseholder, or authorized agent representing the legal owner) acting on their behalf. |
| Applicant's Name (if applicable):  Tracy & Mc Conne()  Mailing Address:  1/2 (2) Main St                                                                                                                                                                                                                                                         |
| 112 W main St.  City: Twin Lakes State: WI Zip: 53181  Phone Number: 262-949-5433 E-mail (optional): mynlbc@gmail.com                                                                                                                                                                                                                            |
| (b) Existing planned land use category as shown on Map 65 of the Kenosha County comprehensive plan:  "Medium-Density Residential"                                                                                                                                                                                                                |
| (c) Proposed land use category (must be a land use category included in the legend for Map 65 of the Kenosha County comprehensive plan):  "Medium-Density Residential" and "Governmental & Institutional"                                                                                                                                        |

### **REQUEST:**

Requests an amendment to the Adopted Land Use Plan map for Kenosha County: 2035 (map 65 of the comprehensive plan) from "Medium-Density Residential" to "Medium-Density Residential" and "Governmental and Institutional".