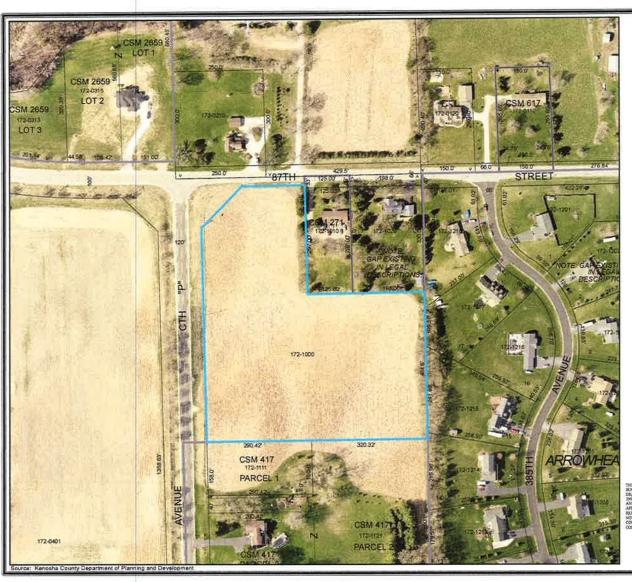

## SUBJECT PROPERTY

1 inch = 200 feet

NES MAS ES MITTERS A LOCALLY RECORDED MANYOR MEMORY AND HANKEY AND HANK PROPERTIES AND THE MEMORY AND HANK PROPERTIES OF RECORDS, LOTAL AND HOMEOGRAPHICATION OF RECORDS, LOTAL AND HOMEOGRAPHICATION OF MEMORY MANYOR AND HANK PROPERTIES AND HANK PR

## PETITIONER(S):

New Life Bible Church (Owner), Tracy B. McConnell (Agent)

LOCATION: NW 1/4 of Section 17,

Town of Randall

TAX PARCEL(S): #60-4-119-172-1000

### **REQUEST:**

Requests an amendment to the Adopted Land Use Plan map for Kenosha County: 2035 (map 65 of the comprehensive plan) from "Medium-Density Residential" to "Medium-Density Residential" and "Governmental and Institutional".