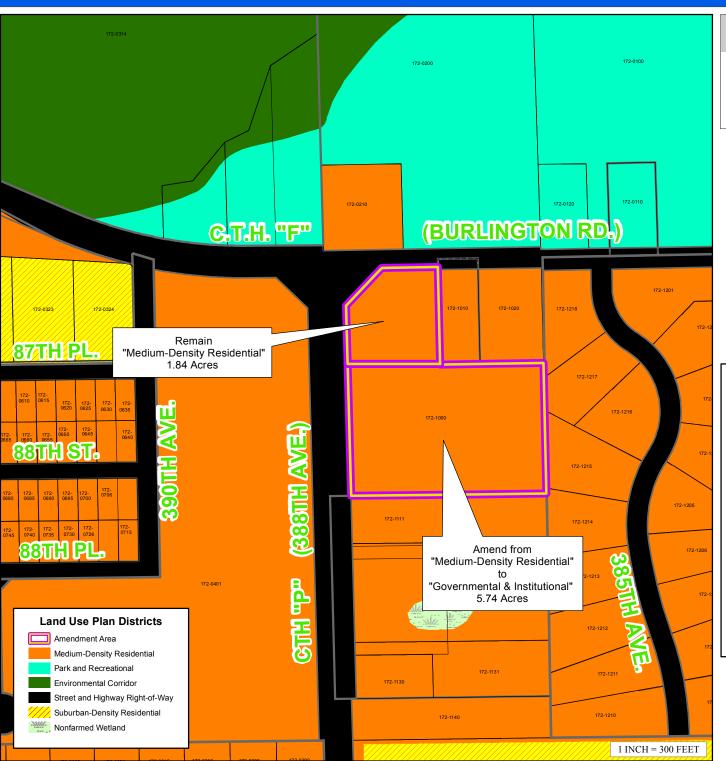

Tabled Request of New Life Bible Church, 112 W Main St, Twin Lakes, WI 53181 (Owner), Tracy B. McConnell, 112 W Main St, Twin Lakes, WI 53181 (Agent), requests an amendment to the Adopted Land Use Plan map for Kenosha County: 2035 (map 65 of the comprehensive plan) from "Medium-Density Residential" to "Medium-Density Residential" and "Governmental and Institutional" on Tax Parcel #60-4-119-172-1000 located in the NW ¼ of Section 17, T1N, R19E, Town of Randall

## A MULTI-JURISDICTIONAL COMPREHENSIVE PLAN FOR KENOSHA COUNTY: 2035 MAP AMENDMENT APPLICATION

Kenosha County Deputy County Clerk

| (a) Property Owner's Name:                                                                                                                                                                                                                                                                                                                       |
|--------------------------------------------------------------------------------------------------------------------------------------------------------------------------------------------------------------------------------------------------------------------------------------------------------------------------------------------------|
| New Life Bible Church xx                                                                                                                                                                                                                                                                                                                         |
| Mailing Address:                                                                                                                                                                                                                                                                                                                                 |
| 112 W. Main Street                                                                                                                                                                                                                                                                                                                               |
| City: Twin Lakes State: WI Zip: 53181                                                                                                                                                                                                                                                                                                            |
| Phone Number: 262-949-5433 E-mail (optional): Mynlbc@gwail.cem  Note: If the property owner's signature cannot be obtained in the above space, a "letter of agent status" signed by the property owner must be submitted if you are an applicant (tenant, leaseholder, or authorized agent representing the legal owner) acting on their behalf. |
| Applicant's Name (if applicable):  Tracy & Mc Conne()  Mailing Address:  1/2 (2) Main St                                                                                                                                                                                                                                                         |
| 112 W main St.  City: Twin Lakes State: WI Zip: 53181  Phone Number: 262-949-5433 E-mail (optional): mynlbc@gmail.com                                                                                                                                                                                                                            |
| (b) Existing planned land use category as shown on Map 65 of the Kenosha County comprehensive plan:  "Medium-Density Residential"                                                                                                                                                                                                                |
| (c) Proposed land use category (must be a land use category included in the legend for Map 65 of the Kenosha County comprehensive plan):  "Medium-Density Residential" and "Governmental & Institutional"                                                                                                                                        |

### **REQUEST:**

Requests an amendment to the Adopted Land Use Plan map for Kenosha County: 2035 (map 65 of the comprehensive plan) from "Medium-Density Residential" to "Medium-Density Residential" and "Governmental and Institutional".