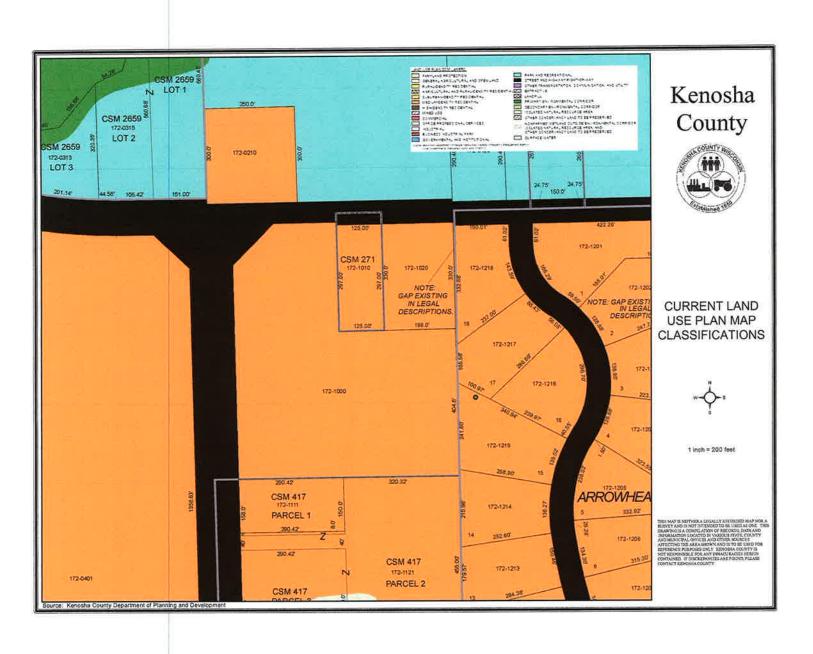

Tabled Request of New Life Bible Church, 112 W Main St, Twin Lakes, WI 53181 (Owner), Tracy B. McConnell, 112 W Main St, Twin Lakes, WI 53181 (Agent), requests an amendment to the Adopted Land Use Plan map for Kenosha County: 2035 (map 65 of the comprehensive plan) from "Medium-Density Residential" to "Medium-Density Residential" and "Governmental and Institutional" on Tax Parcel #60-4-119-172-1000 located in the NW ¼ of Section 17, T1N, R19E, Town of Randall

## A MULTI-JURISDICTIONAL COMPREHENSIVE PLAN FOR KENOSHA COUNTY: 2035 MAP AMENDMENT APPLICATION

Kenosha County Deputy County Clerk

| (a) Property Owner's Name:                                                                                                                                                                                                                                                                                                                       |
|--------------------------------------------------------------------------------------------------------------------------------------------------------------------------------------------------------------------------------------------------------------------------------------------------------------------------------------------------|
| New Life Bible Church xx                                                                                                                                                                                                                                                                                                                         |
| Mailing Address:                                                                                                                                                                                                                                                                                                                                 |
| 112 W. Main Street                                                                                                                                                                                                                                                                                                                               |
| City: Twin Lakes State: WI Zip: 53181                                                                                                                                                                                                                                                                                                            |
| Phone Number: 262-949-5433 E-mail (optional): Mynlbc@gwail.cem  Note: If the property owner's signature cannot be obtained in the above space, a "letter of agent status" signed by the property owner must be submitted if you are an applicant (tenant, leaseholder, or authorized agent representing the legal owner) acting on their behalf. |
| Applicant's Name (if applicable):  Tracy & Mc Conne()  Mailing Address:  1/2 (2) Main St                                                                                                                                                                                                                                                         |
| 112 W main St.  City: Twin Lakes State: WI Zip: 53181  Phone Number: 262-949-5433 E-mail (optional): mynlbc@gmail.com                                                                                                                                                                                                                            |
| (b) Existing planned land use category as shown on Map 65 of the Kenosha County comprehensive plan:  "Medium-Density Residential"                                                                                                                                                                                                                |
| (c) Proposed land use category (must be a land use category included in the legend for Map 65 of the Kenosha County comprehensive plan):  "Medium-Density Residential" and "Governmental & Institutional"                                                                                                                                        |

### **REQUEST:**

Requests an amendment to the Adopted Land Use Plan map for Kenosha County: 2035 (map 65 of the comprehensive plan) from "Medium-Density Residential" to "Medium-Density Residential" and "Governmental and Institutional".