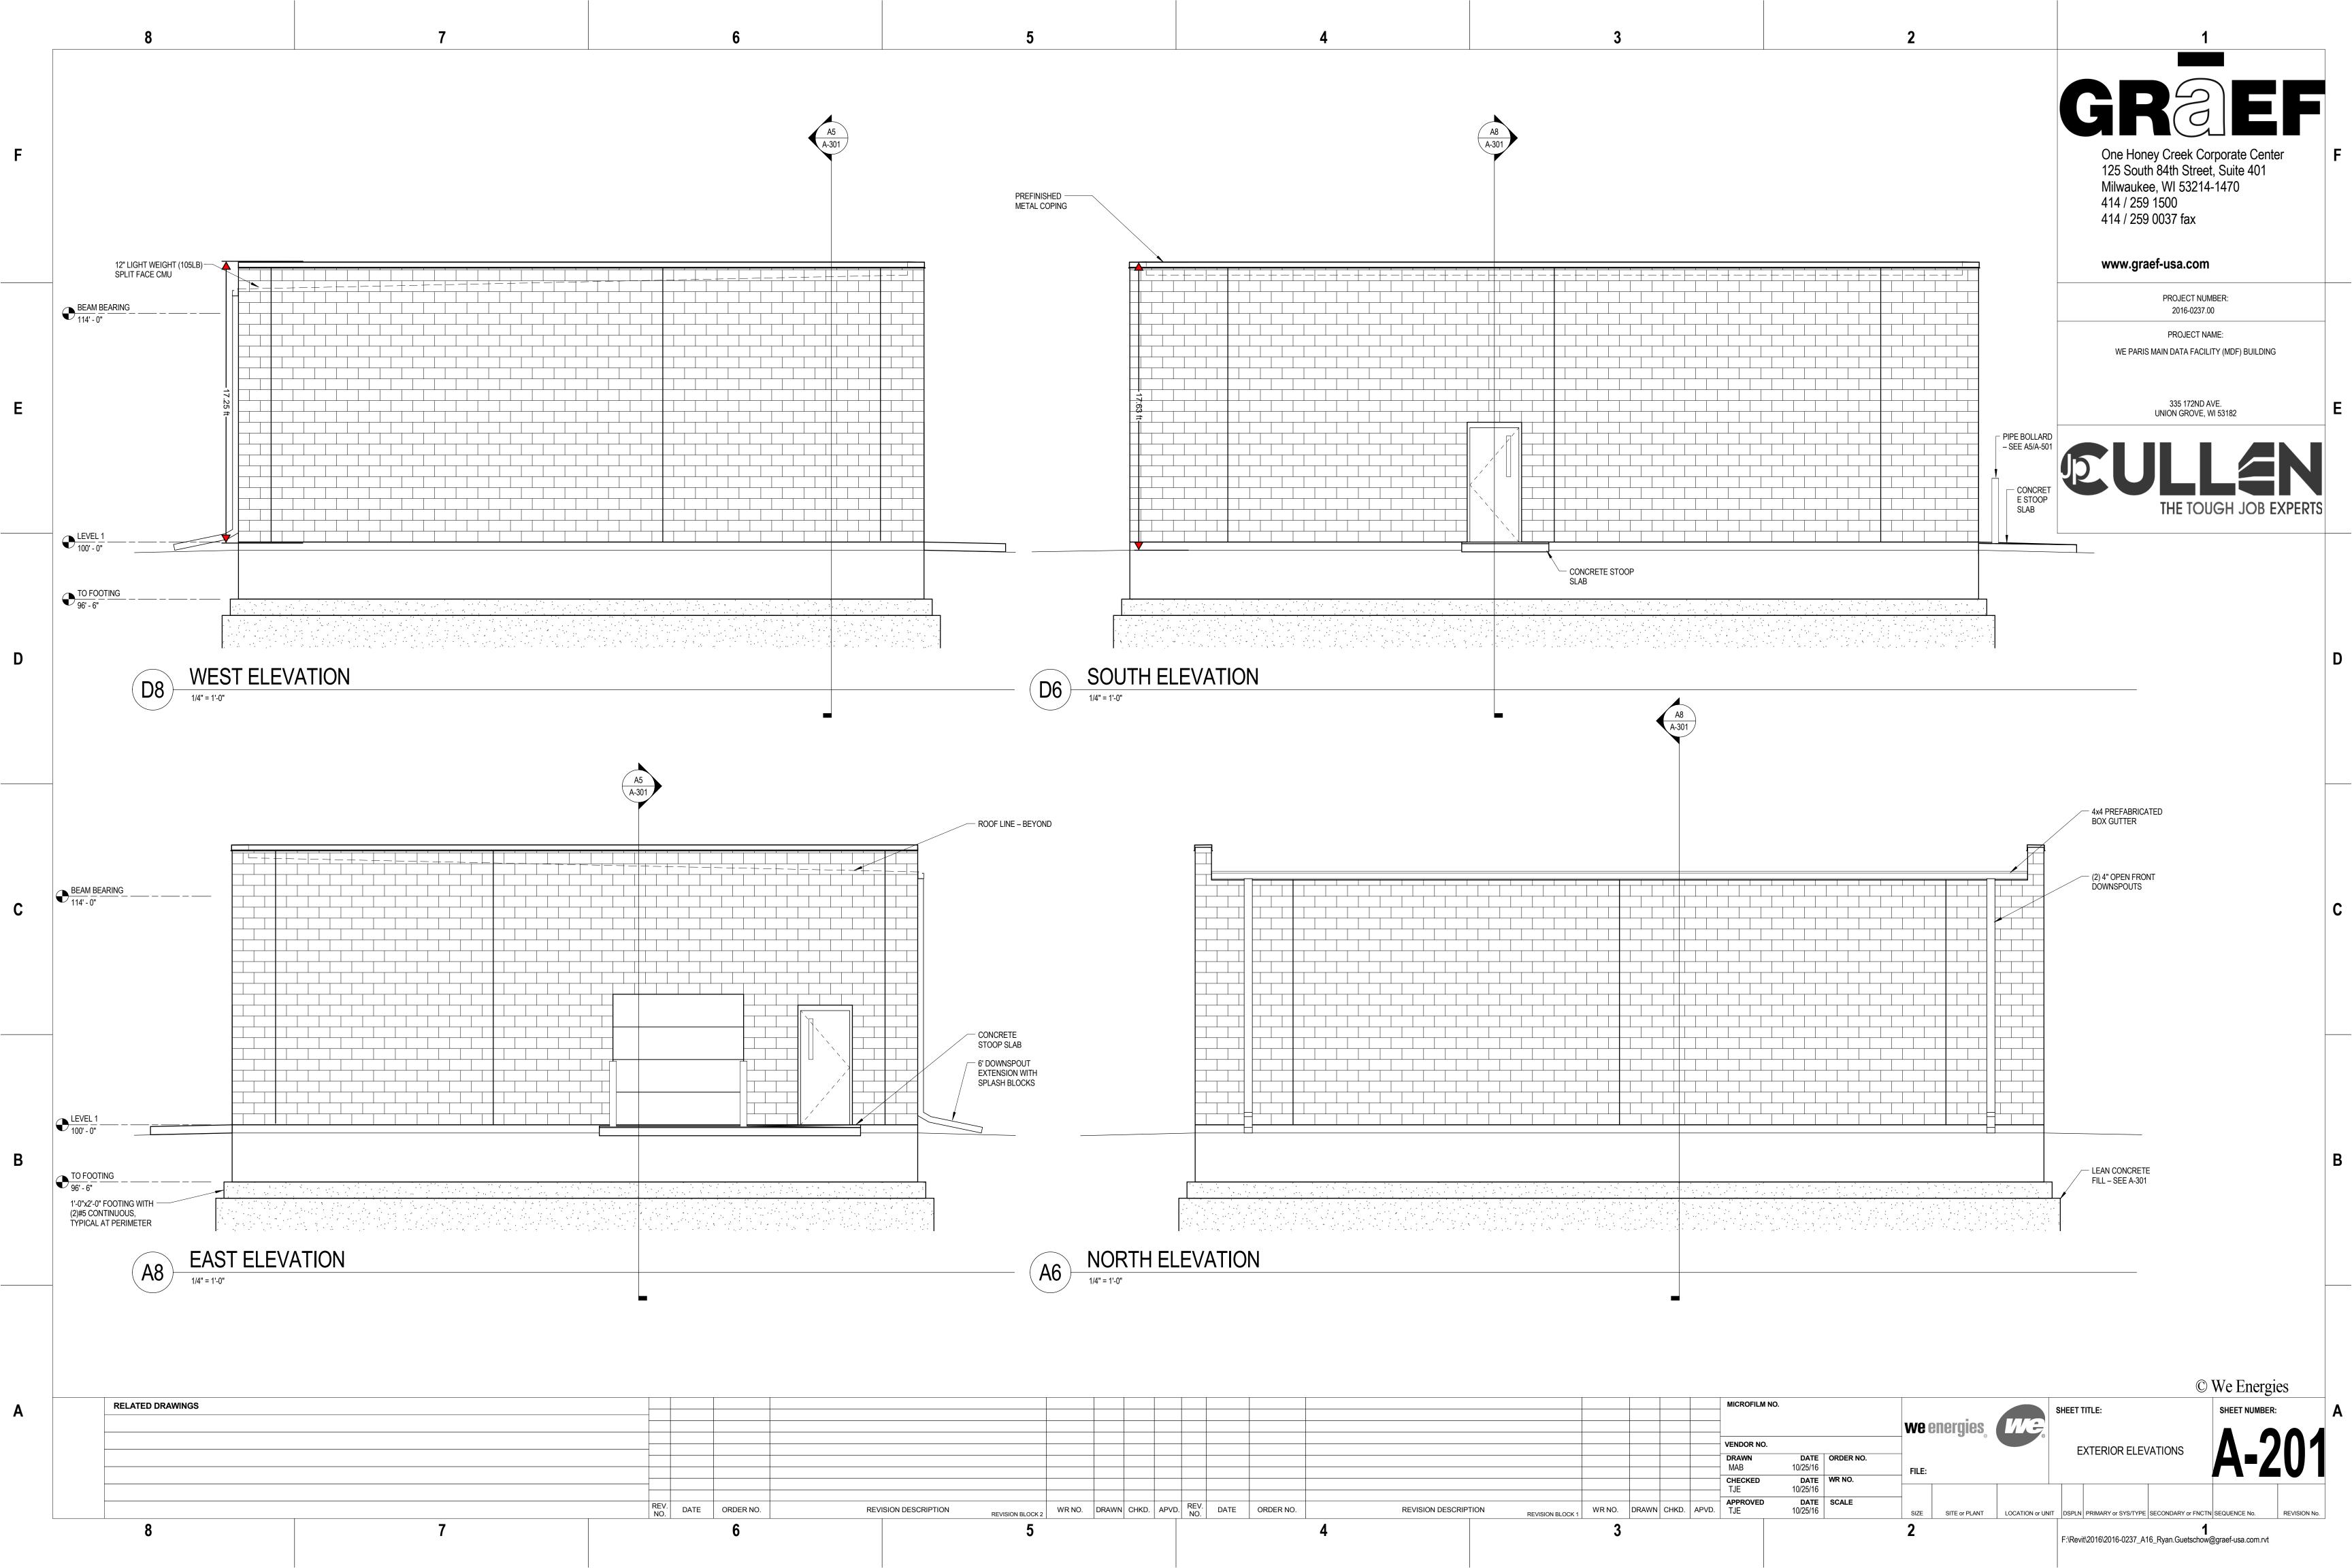

Documents:

1402 - REZO - SUBMITTED APPLICATION.PDF 1402 - REZO EXHIBIT MAP.PDF

9. WI ELECTRIC POWER CO., D/B/A WE ENERGIES (OWNER), BRIAN FORSTON (AGENT) - CONDITIONAL USE PERMIT - PARIS

Wisconsin Electric Power Co., d/b/a WE Energies, 333 W Everett St., Milwaukee, WI 53203 (Owner), Brian Forston, 330 E Delavan Dr., Janesville, WI 53546 (Agent), requesting to amend a previously approved Conditional Use Permit to install a main data facility building in the I-1 Institutional Dist., on Tax Parcel #45-4-221-041-0225 located in the NE 1/4 of Section 4, T2N, R21E, Town of Paris