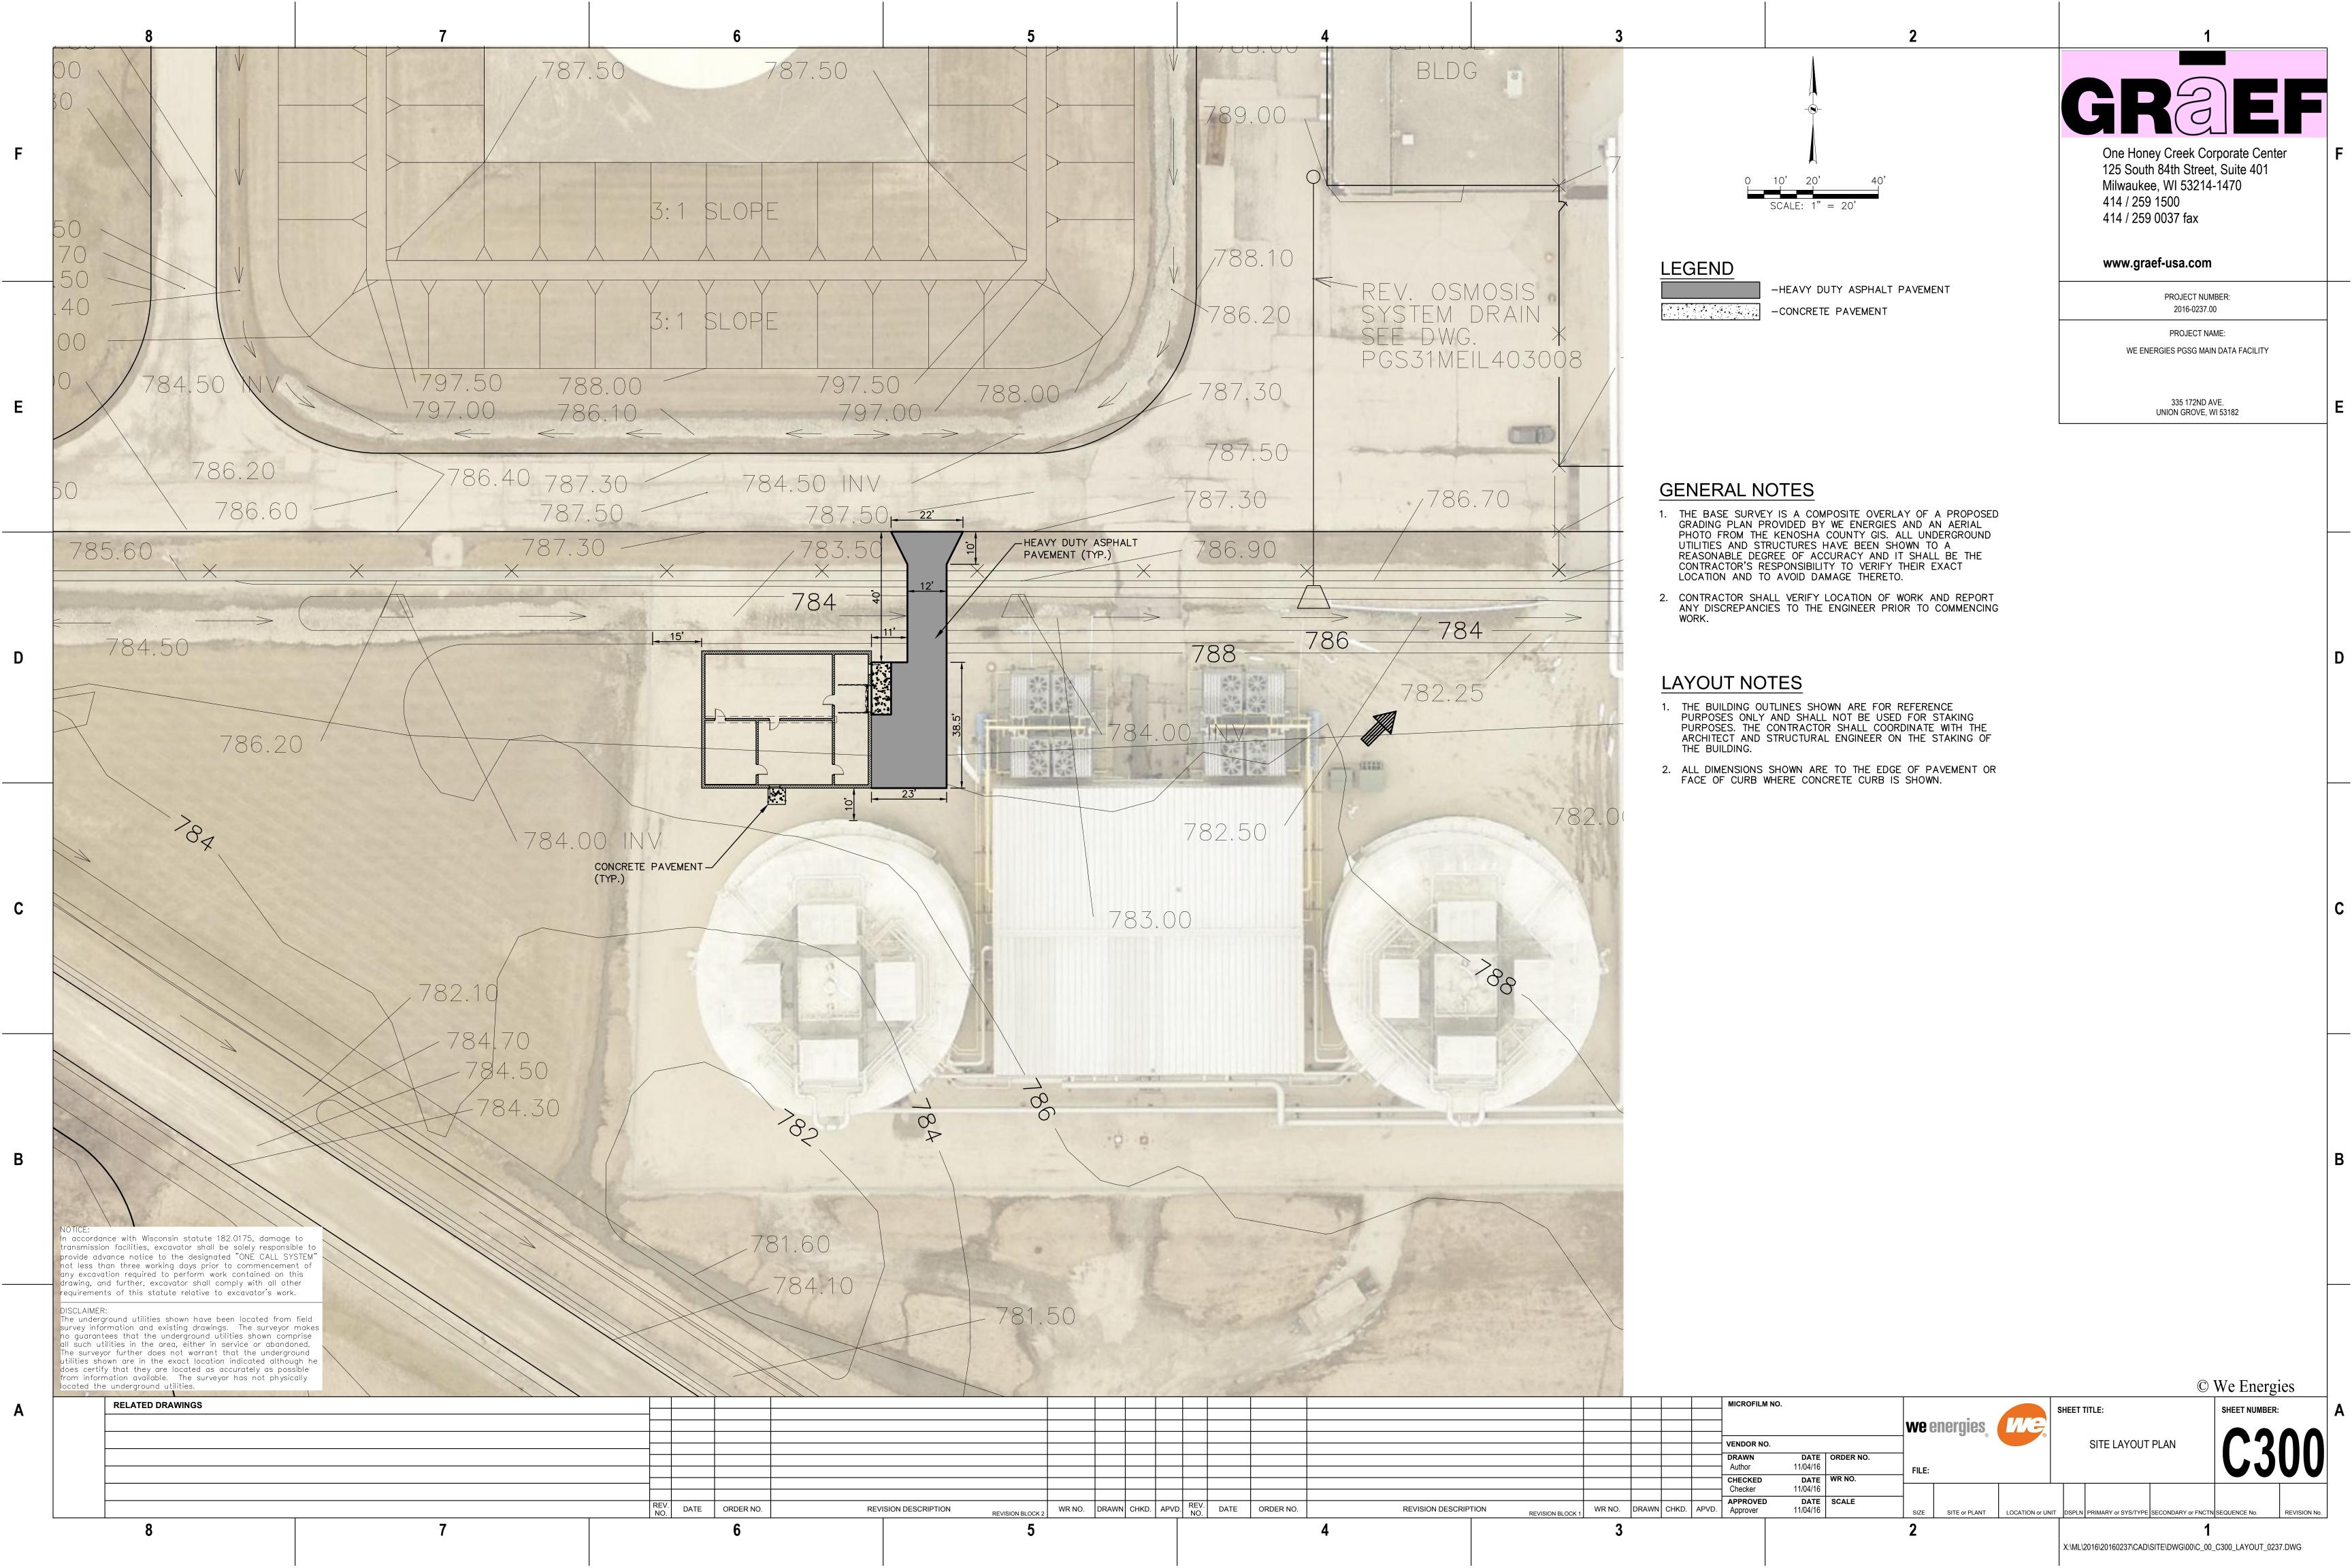

Documents:

1402 - REZO - SUBMITTED APPLICATION.PDF 1402 - REZO EXHIBIT MAP.PDF

9. WI ELECTRIC POWER CO., D/B/A WE ENERGIES (OWNER), BRIAN FORSTON (AGENT) - CONDITIONAL USE PERMIT - PARIS

Wisconsin Electric Power Co., d/b/a WE Energies, 333 W Everett St., Milwaukee, WI 53203 (Owner), Brian Forston, 330 E Delavan Dr., Janesville, WI 53546 (Agent), requesting to amend a previously approved Conditional Use Permit to install a main data facility building in the I-1 Institutional Dist., on Tax Parcel #45-4-221-041-0225 located in the NE 1/4 of Section 4, T2N, R21E, Town of Paris

Documents:

0225 - CUP SUBMITTED APPLICATION.PDF 0225 - EXHIBIT MAP.PDF

10. TABLED BADTKE HOLDINGS LLC (OWNER) - JEFF BADTKE (AGENT) - CONDITIONAL USE PERMIT - PARIS

**Tabled Request of Badtke Holdings LLC,** 1520 136th Ave., Union Grove, WI 53182 (Owner), **Jeff Badtke**, 1520 136th Ave., Union Grove, WI 53182 (Agent), requesting a **Conditional Use Permit** to operate a resale lot of trucks, large and small farm equipment, and construction equipment in the B-5 Highway Business Dist., and to operate a landscaping and lawn care service in the B-5 Wholesale Trade and Warehousing Dist., on Tax Parcel #45-4-221-173-0202 located in the SW ½ of Section 17, T2N, R21E, Town of **Paris** 