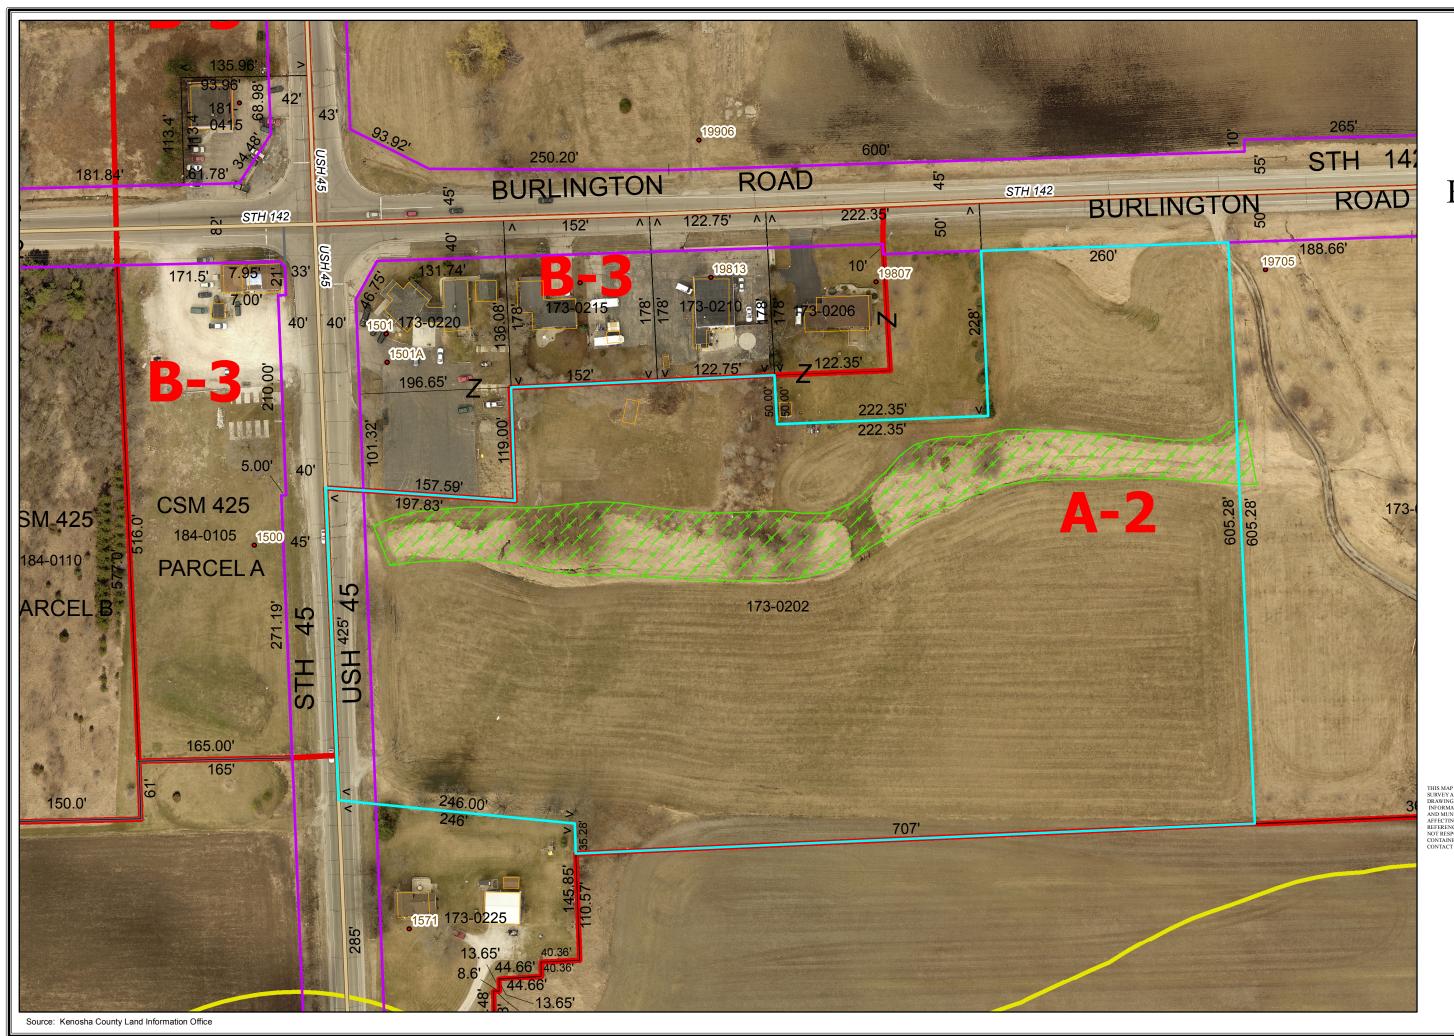

Documents:

1402 - REZO - SUBMITTED APPLICATION.PDF 1402 - REZO EXHIBIT MAP.PDF

9. WI ELECTRIC POWER CO., D/B/A WE ENERGIES (OWNER), BRIAN FORSTON (AGENT) - CONDITIONAL USE PERMIT - PARIS

Wisconsin Electric Power Co., d/b/a WE Energies, 333 W Everett St., Milwaukee, WI 53203 (Owner), Brian Forston, 330 E Delavan Dr., Janesville, WI 53546 (Agent), requesting to amend a previously approved Conditional Use Permit to install a main data facility building in the I-1 Institutional Dist., on Tax Parcel #45-4-221-041-0225 located in the NE 1/4 of Section 4, T2N, R21E, Town of Paris

Documents:

0225 - CUP SUBMITTED APPLICATION.PDF 0225 - EXHIBIT MAP.PDF

10. TABLED BADTKE HOLDINGS LLC (OWNER) - JEFF BADTKE (AGENT) - CONDITIONAL USE PERMIT - PARIS

**Tabled Request of Badtke Holdings LLC,** 1520 136th Ave., Union Grove, WI 53182 (Owner), **Jeff Badtke**, 1520 136th Ave., Union Grove, WI 53182 (Agent), requesting a **Conditional Use Permit** to operate a resale lot of trucks, large and small farm equipment, and construction equipment in the B-5 Highway Business Dist., and to operate a landscaping and lawn care service in the B-5 Wholesale Trade and Warehousing Dist., on Tax Parcel #45-4-221-173-0202 located in the SW ½ of Section 17, T2N, R21E, Town of **Paris** 