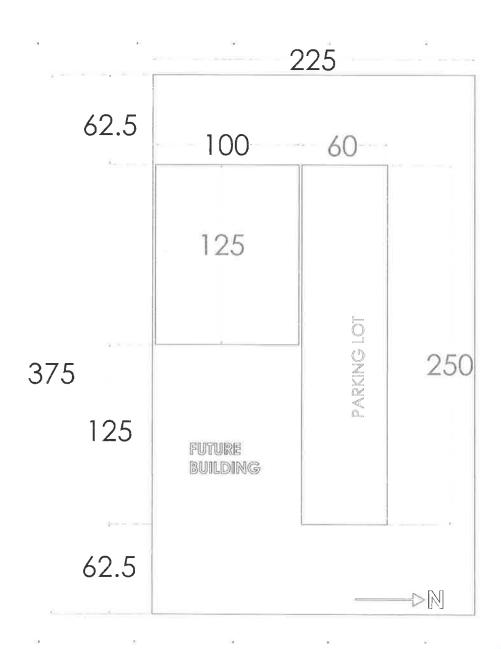

Documents:

1402 - REZO - SUBMITTED APPLICATION.PDF 1402 - REZO EXHIBIT MAP.PDF

9. WI ELECTRIC POWER CO., D/B/A WE ENERGIES (OWNER), BRIAN FORSTON (AGENT) - CONDITIONAL USE PERMIT - PARIS

Wisconsin Electric Power Co., d/b/a WE Energies, 333 W Everett St., Milwaukee, WI 53203 (Owner), Brian Forston, 330 E Delavan Dr., Janesville, WI 53546 (Agent), requesting to amend a previously approved Conditional Use Permit to install a main data facility building in the I-1 Institutional Dist., on Tax Parcel #45-4-221-041-0225 located in the NE 1/4 of Section 4, T2N, R21E, Town of Paris

Documents:

0225 - CUP SUBMITTED APPLICATION.PDF 0225 - EXHIBIT MAP.PDF

10. TABLED BADTKE HOLDINGS LLC (OWNER) - JEFF BADTKE (AGENT) - CONDITIONAL USE PERMIT - PARIS

**Tabled Request of Badtke Holdings LLC,** 1520 136th Ave., Union Grove, WI 53182 (Owner), **Jeff Badtke**, 1520 136th Ave., Union Grove, WI 53182 (Agent), requesting a **Conditional Use Permit** to operate a resale lot of trucks, large and small farm equipment, and construction equipment in the B-5 Highway Business Dist., and to operate a landscaping and lawn care service in the B-5 Wholesale Trade and Warehousing Dist., on Tax Parcel #45-4-221-173-0202 located in the SW ½ of Section 17, T2N, R21E, Town of **Paris** 