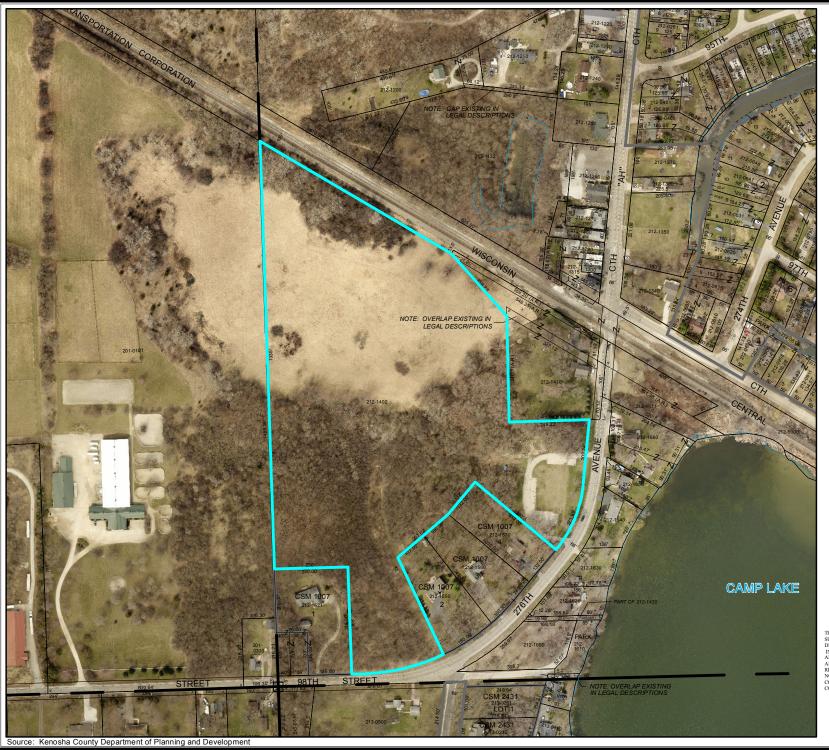

amendment to the Adopted Land Use Plan map for Kenosha County: 2035 (map 65 of the comprehensive plan) from "High-Density Residential", "Medium-Density Residential" & "PEC" to "Medium-Density Residential" & "PEC" on Tax Parcel #66-4-120-212-1402 located in the NW ¼ of Section 21, T1N, R20E, Town of Salem

Documents:

1402 - CPA SUBMITTED APPLICATION.PDF 1402 - EXHIBIT MAP CPA.PDF

8. LAKESIDE DEVELOPMENT CORP. & GLENDA DUPONS (OWNER) - REZONE - SALEM

**Lakeside Development Corp. & Glenda Dupons**, 25450 60<sup>th</sup> St., Salem, WI 53168 (Owner), requesting a **rezoning** from R-11 Multiple-Family Residential Dist., R-3 Urban Single-Family Residential Dist., A-2 General Agricultural Dist. & C-1 Lowland Resource Conservancy Dist. to R-3 Urban Single-Family Residential Dist., C-2 Upland Resource Conservancy Dist. & C-1 Lowland Resource Conservancy Dist. on Tax Parcel #66-4-120-212-1402 located in the NW ½ of Section 21, T1N, R20E, Town of **Salem** 