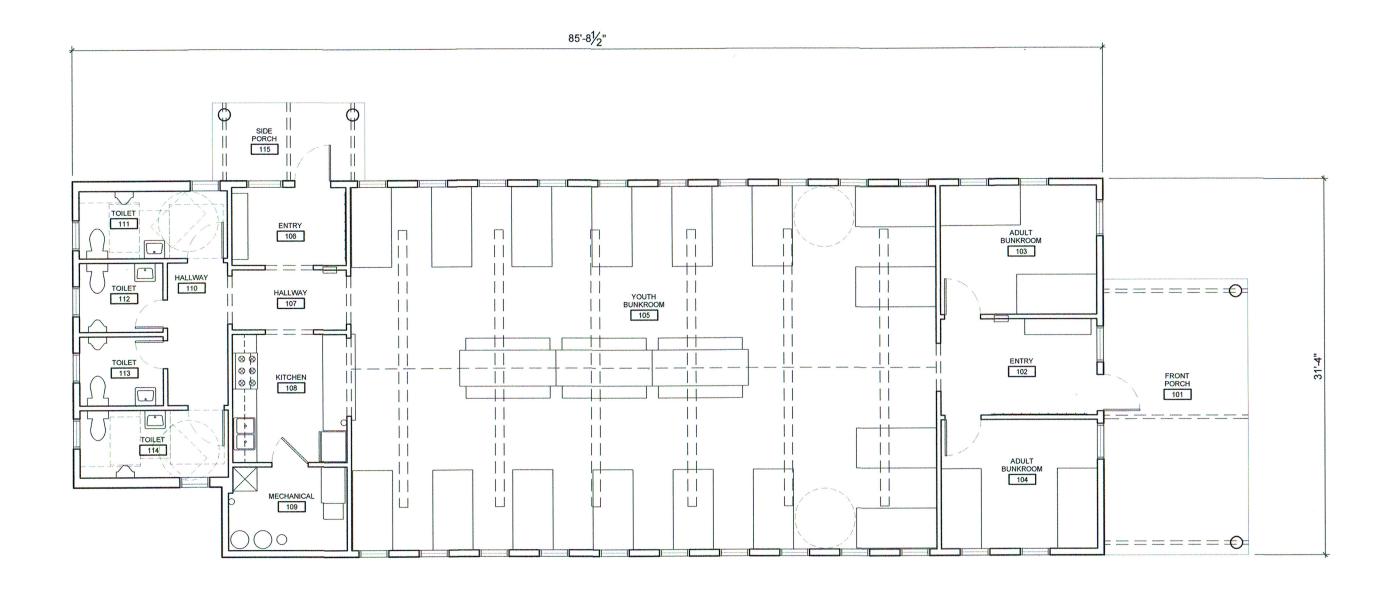

7:00 p.m. - LAND USE ITEMS HEARINGS - KCC PUBLIC HEARING ROOM

6. WISCONSIN BOY SCOUTS SOL CROWN (OWNER), MICHAEL HALE (AGENT) - CONDITIONAL USE PERMIT - SALEM

Wisconsin Boy Scouts Sol Crown, 2745 Skokie Valley Rd., Highland Park, IL 60035-1042 (Owner), Michael Hale, 2745 Skokie Valley Rd., Highland Park, IL 60035-1042 (Agent), requesting to amend a previously approved Conditional Use Permit to allow expansion of an existing campground in the PR-1 Park-Recreational Dist. on Tax Parcel #67-4-120-311-0502 located in the NE ¼ of Section 31 and the SW ¼ of Section 32, T1N, R20E, Town of Salem

Documents:

0502 - CUP SUBMITTED APPLICATION.PDF

0502 - EXHIBIT MAP.PDF

7. LAKESIDE DEVELOPMENT CORP. & GLENDA DUPONS (OWNER) - COMPREHENSIVE PLAN AMENDMENT - SALEM

Lakeside Development Corp. & Glenda Dupons, Comprehensive Plan Amendment, 25450 60<sup>th</sup> St., Salem, WI 53168 (Owner), requests an