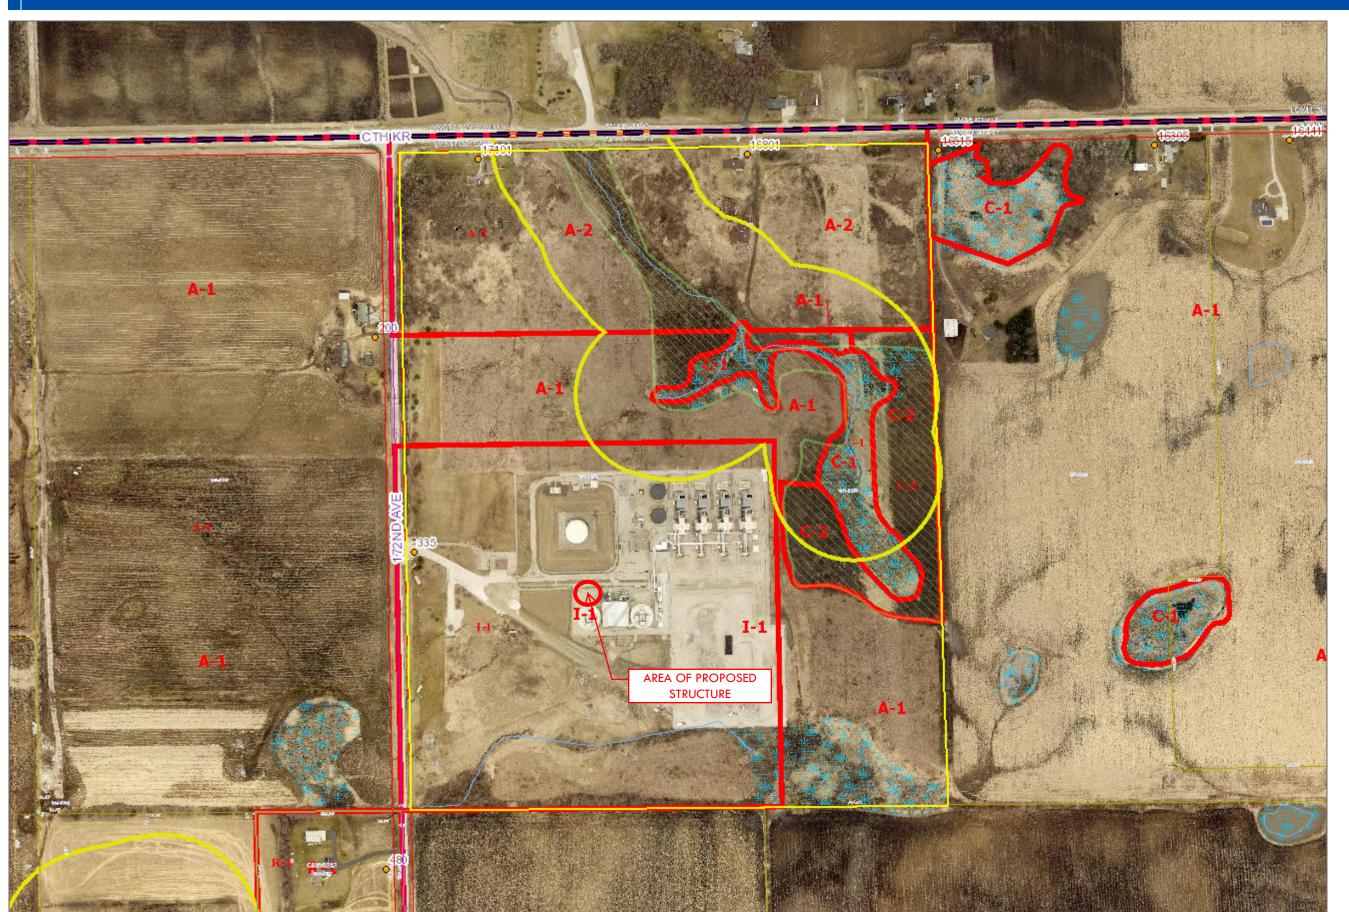

Documents:

1402 - REZO - SUBMITTED APPLICATION.PDF 1402 - REZO EXHIBIT MAP.PDF

9. WI ELECTRIC POWER CO., D/B/A WE ENERGIES (OWNER), BRIAN FORSTON (AGENT) - CONDITIONAL USE PERMIT - PARIS

Wisconsin Electric Power Co., d/b/a WE Energies, 333 W Everett St., Milwaukee, WI 53203 (Owner), Brian Forston, 330 E Delavan Dr., Janesville, WI 53546 (Agent), requesting to amend a previously approved Conditional Use Permit to install a main data facility building in the I-1 Institutional Dist., on Tax Parcel #45-4-221-041-0225 located in the NE 1/4 of Section 4, T2N, R21E, Town of Paris

Documents:

0225 - CUP SUBMITTED APPLICATION.PDF 0225 - EXHIBIT MAP.PDF

10. TABLED BADTKE HOLDINGS LLC (OWNER) - JEFF BADTKE (AGENT) - CONDITIONAL USE PERMIT - PARIS

**Tabled Request of Badtke Holdings LLC,** 1520 136th Ave., Union Grove, WI 53182 (Owner), **Jeff Badtke**, 1520 136th Ave., Union Grove, WI 53182 (Agent), requesting a **Conditional Use Permit** to operate a resale lot of trucks, large and small farm equipment, and construction equipment in the B-5 Highway Business Dist., and to operate a landscaping and lawn care service in the B-5 Wholesale Trade and Warehousing Dist., on Tax Parcel #45-4-221-173-0202 located in the SW ½ of Section 17, T2N, R21E, Town of **Paris** 