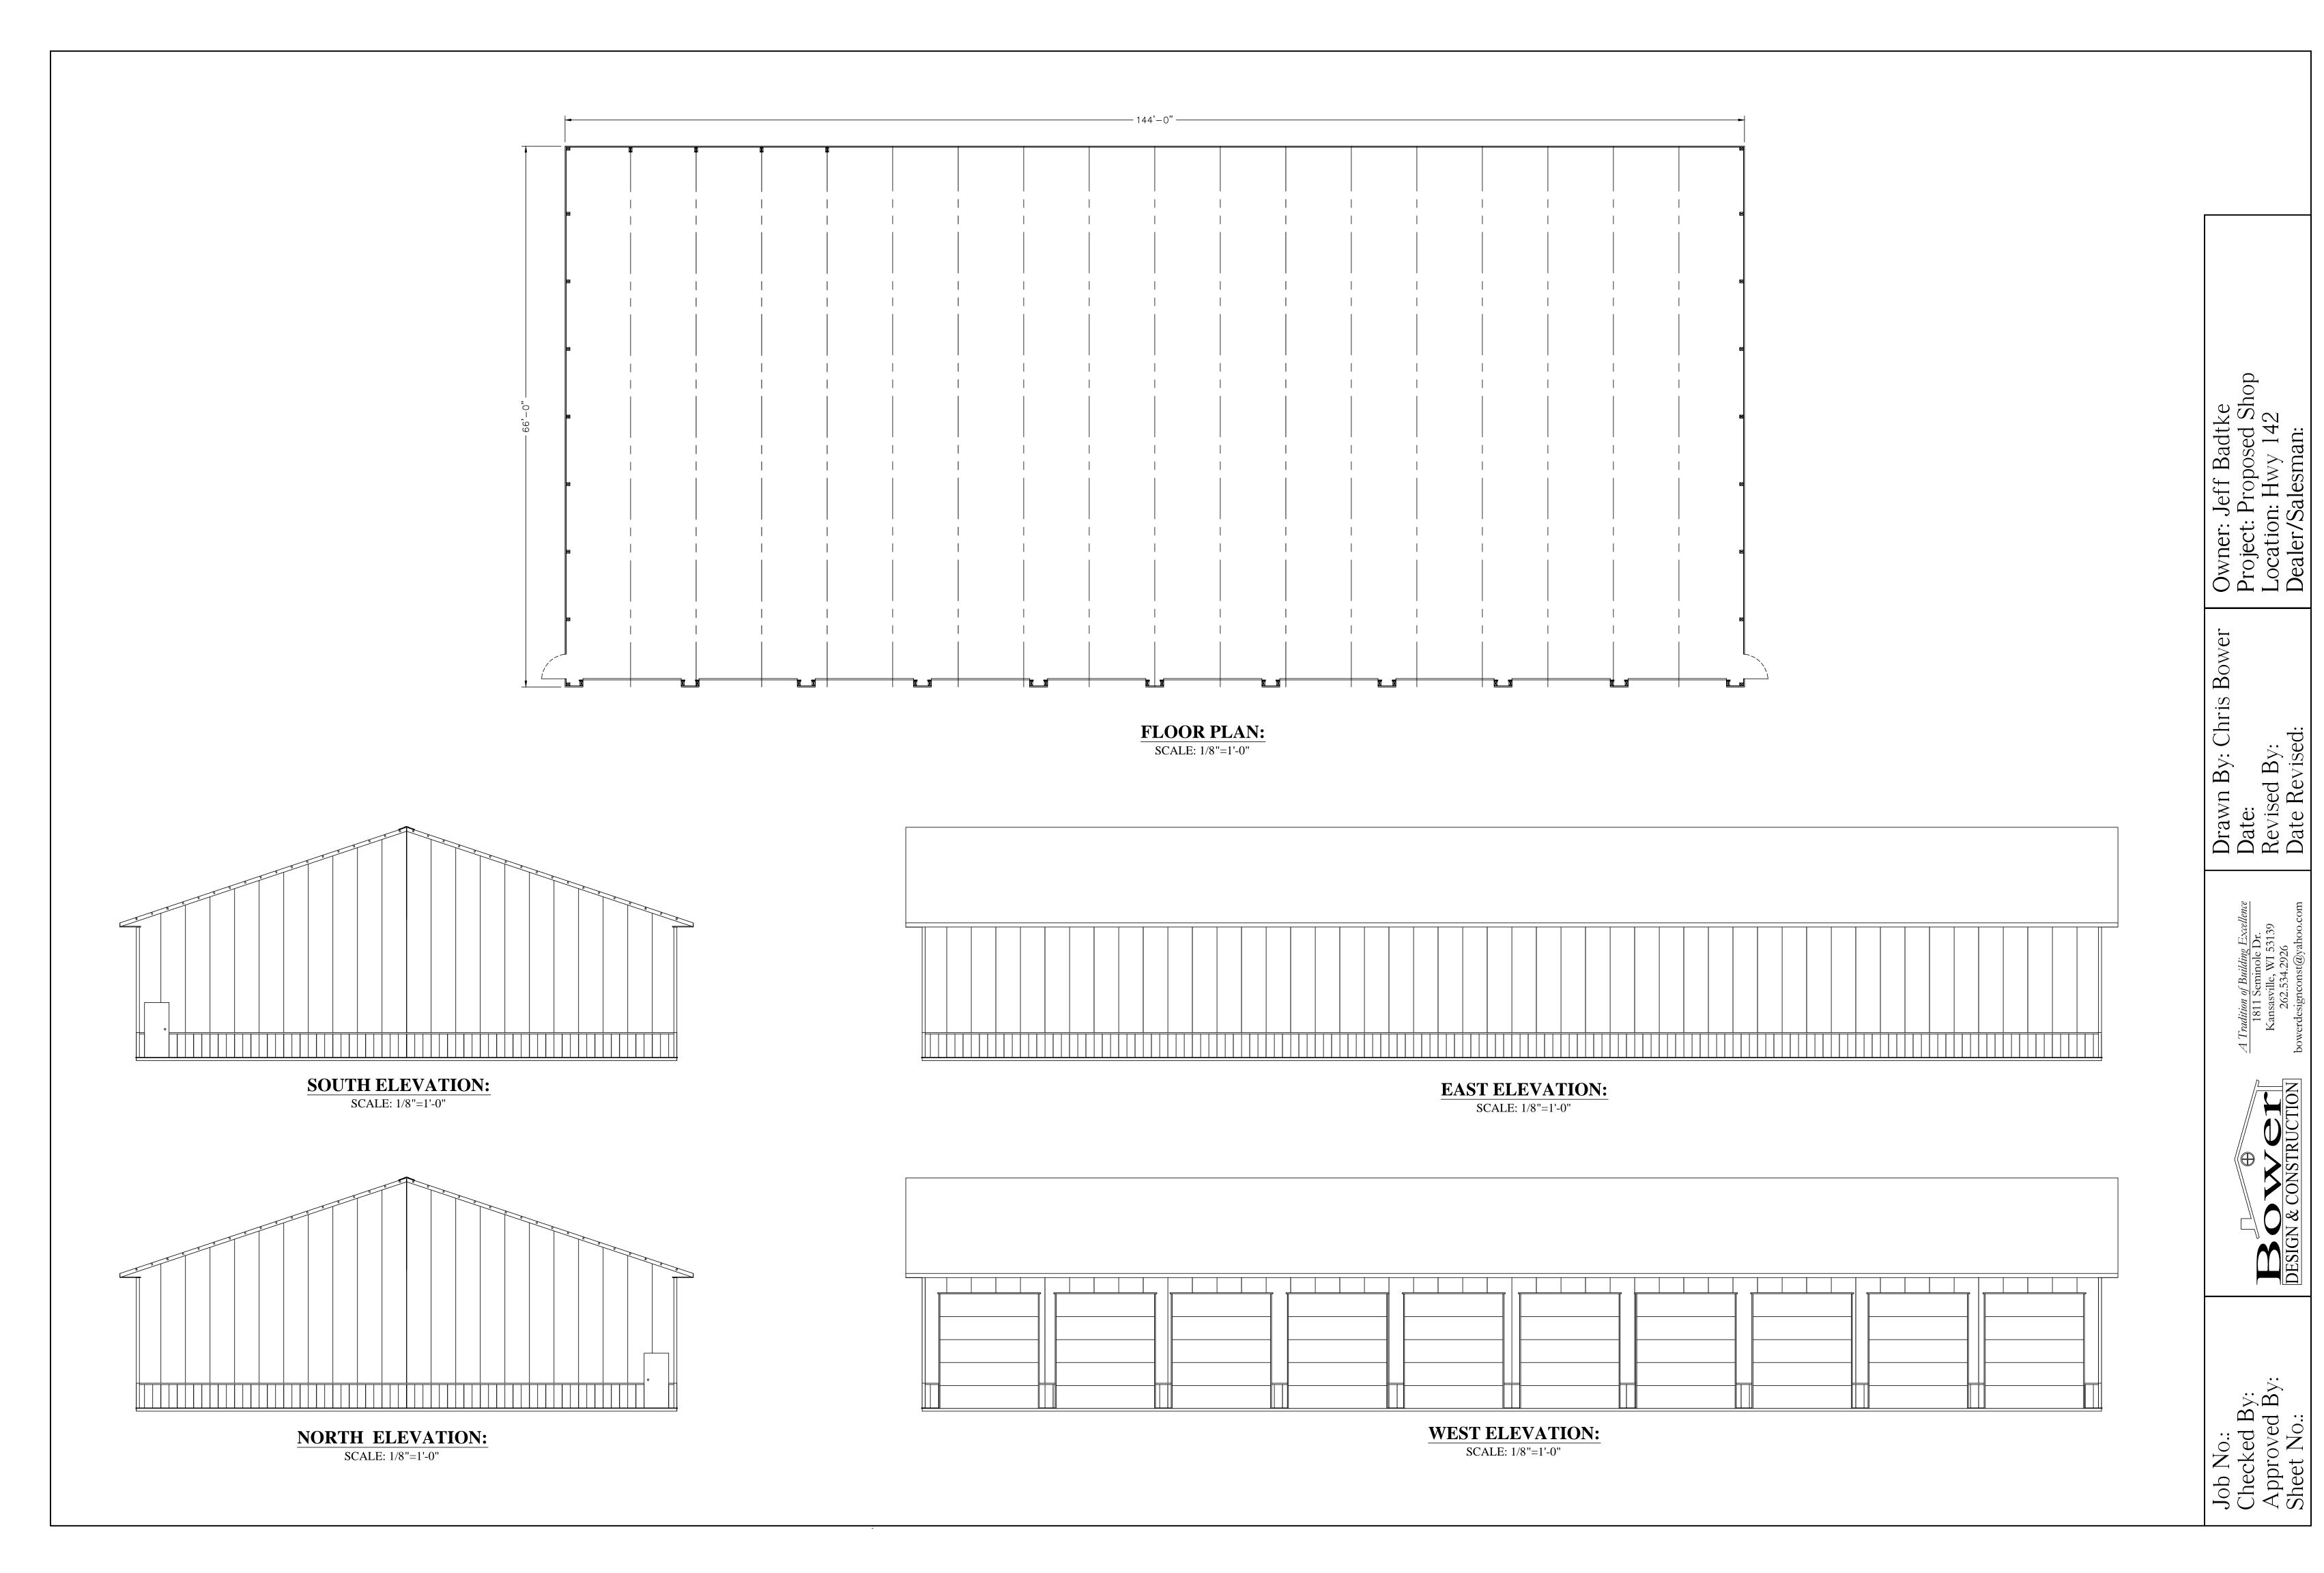

Documents:

0225 - CUP SUBMITTED APPLICATION.PDF 0225 - EXHIBIT MAP.PDF

10. TABLED BADTKE HOLDINGS LLC (OWNER) - JEFF BADTKE (AGENT) - CONDITIONAL USE PERMIT - PARIS

**Tabled Request of Badtke Holdings LLC,** 1520 136th Ave., Union Grove, WI 53182 (Owner), **Jeff Badtke**, 1520 136th Ave., Union Grove, WI 53182 (Agent), requesting a **Conditional Use Permit** to operate a resale lot of trucks, large and small farm equipment, and construction equipment in the B-5 Highway Business Dist., and to operate a landscaping and lawn care service in the B-5 Wholesale Trade and Warehousing Dist., on Tax Parcel #45-4-221-173-0202 located in the SW ½ of Section 17, T2N, R21E, Town of **Paris** 