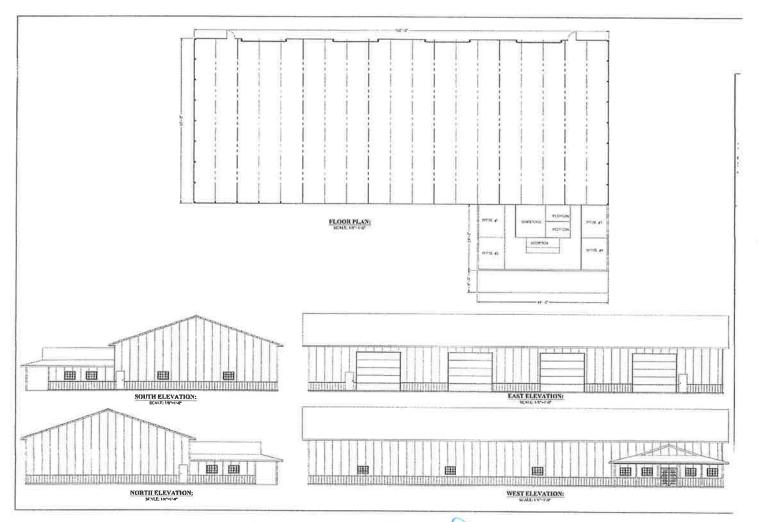

Documents:

1402 - REZO - SUBMITTED APPLICATION.PDF 1402 - REZO EXHIBIT MAP.PDF

9. WI ELECTRIC POWER CO., D/B/A WE ENERGIES (OWNER), BRIAN FORSTON (AGENT) - CONDITIONAL USE PERMIT - PARIS

Wisconsin Electric Power Co., d/b/a WE Energies, 333 W Everett St., Milwaukee, WI 53203 (Owner), Brian Forston, 330 E Delavan Dr., Janesville, WI 53546 (Agent), requesting to amend a previously approved Conditional Use Permit to install a main data facility building in the I-1 Institutional Dist., on Tax Parcel #45-4-221-041-0225 located in the NE 1/4 of Section 4, T2N, R21E, Town of Paris