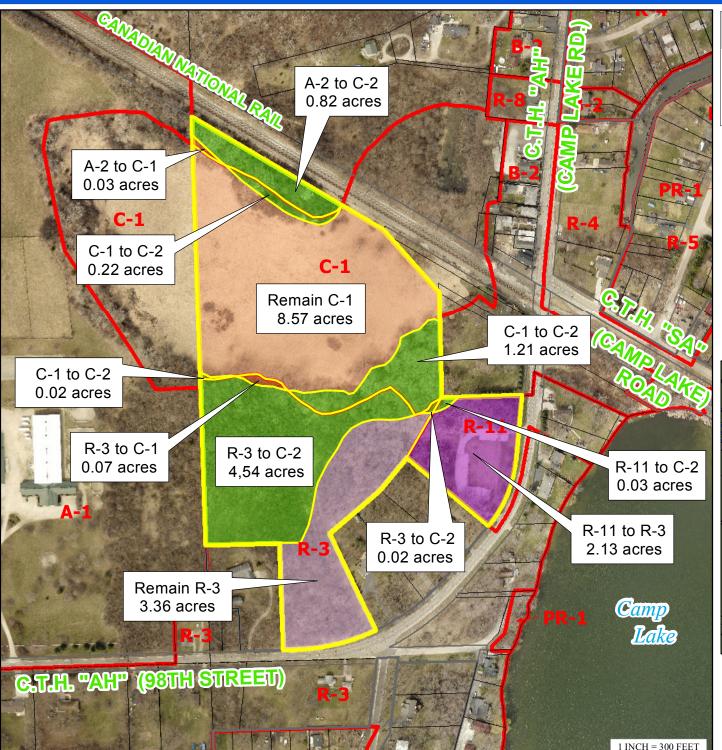

Documents:

1402 - CPA SUBMITTED APPLICATION.PDF 1402 - EXHIBIT MAP CPA.PDF

8. LAKESIDE DEVELOPMENT CORP. & GLENDA DUPONS (OWNER) - REZONE - SALEM

**Lakeside Development Corp. & Glenda Dupons**, 25450 60<sup>th</sup> St., Salem, WI 53168 (Owner), requesting a **rezoning** from R-11 Multiple-Family Residential Dist., R-3 Urban Single-Family Residential Dist., A-2 General Agricultural Dist. & C-1 Lowland Resource Conservancy Dist. to R-3 Urban Single-Family Residential Dist., C-2 Upland Resource Conservancy Dist. & C-1 Lowland Resource Conservancy Dist. on Tax Parcel #66-4-120-212-1402 located in the NW ½ of Section 21, T1N, R20E, Town of **Salem** 

Documents:

1402 - REZO - SUBMITTED APPLICATION.PDF 1402 - REZO EXHIBIT MAP.PDF

9. WI ELECTRIC POWER CO., D/B/A WE ENERGIES (OWNER), BRIAN FORSTON (AGENT) - CONDITIONAL USE PERMIT - PARIS

Wisconsin Electric Power Co., d/b/a WE Energies, 333 W Everett St., Milwaukee, WI 53203 (Owner), Brian Forston, 330 E Delavan Dr., Janesville, WI 53546 (Agent), requesting to amend a previously approved Conditional Use Permit to install a main data facility building in the I-1 Institutional Dist., on Tax Parcel #45-4-221-041-0225 located in the NE 1/4 of Section 4, T2N, R21E, Town of Paris