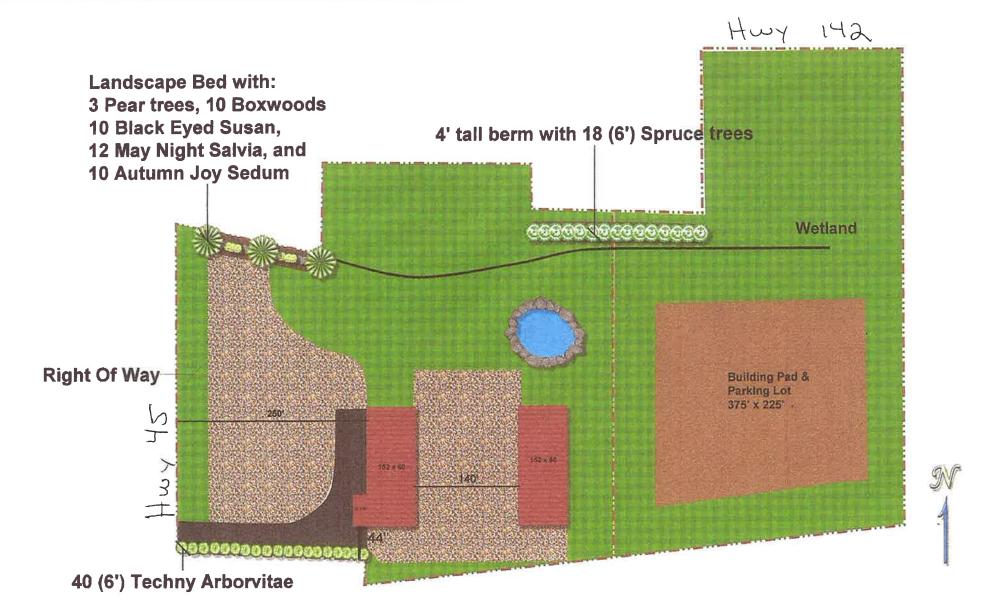

Documents:

1402 - REZO - SUBMITTED APPLICATION.PDF 1402 - REZO EXHIBIT MAP.PDF

9. WI ELECTRIC POWER CO., D/B/A WE ENERGIES (OWNER), BRIAN FORSTON (AGENT) - CONDITIONAL USE PERMIT - PARIS

Wisconsin Electric Power Co., d/b/a WE Energies, 333 W Everett St., Milwaukee, WI 53203 (Owner), Brian Forston, 330 E Delavan Dr., Janesville, WI 53546 (Agent), requesting to amend a previously approved Conditional Use Permit to install a main data facility building in the I-1 Institutional Dist., on Tax Parcel #45-4-221-041-0225 located in the NE 1/4 of Section 4, T2N, R21E, Town of Paris