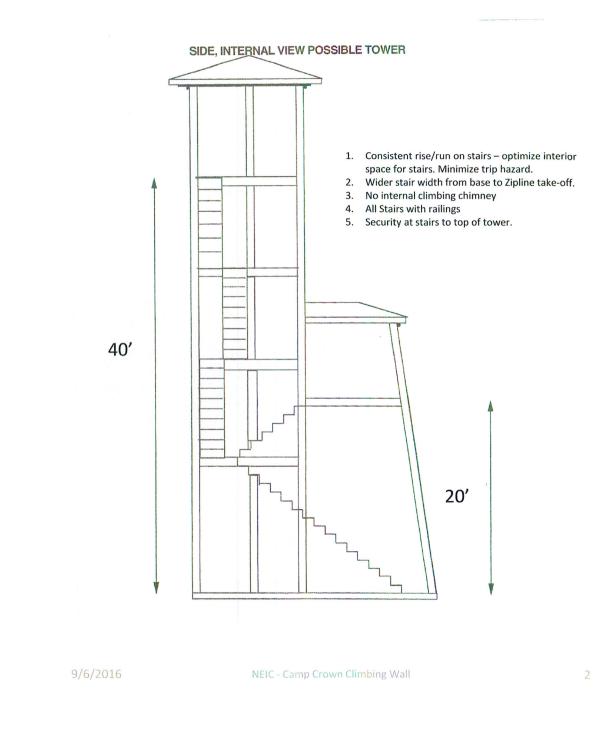

*NEIC Camp Crown** SIDE VIEW OF A POSSIBLE TOWER Main Tower 40' Roofed Main Tower and Roofed Zip Line Take-off 4. Zip Line from top of "Cub Tower" 5. ZipStop Brake 6. Security Fencing 7. Horizontal Boards (MSR Ttyle) 8. One layback on ½ of Main Tower 9. Yes, Belayer stabilzer posts 10. Short Side – Cub Climbing Surface 11. Tall-Narrow - Rappelling 12. ½ Short-Tall #1 - Scout Climbing (Tall Surface Climbing & Bouldering across base) 13. ½ Tall-Short #2 – Scout Climbing (Tall Surface & Access door at base) 14. Slope to Cub Climbing Wall – No Slope to Scout Climbing Wall Scout Climbing Wall 40' Zipline Take-off Platfc<sub>rm</sub> Rappelling Wall Climbing Wall Bouldering (Non-Access Door Side) 9/6/2016 NEIC - Camp Crown Climbing Wall

CAMP SOL R. CROWN - ATTACHMENT C

## **NEIC Camp Crown**



# **NEIC Camp Crown** "END" VIEW OF A POSSIBLE TOWER Scout Climbing Wall Scout Climbing Wall Zip Line Bouldering Access door NEIC - Camp Crown Climbing Wall



EXAMPLE: CLIMBING TOWER LOCATED AT CAMP MA-KA-JA-WAN





CAMP SOL R. CROWN - ATTACHMENT D



#### KENOSHA COUNTY PLANNING, DEVELOPMENT & EXTENSION EDUCATION COMMITTEE



#### CONDITIONAL USE SITE MAP

#### PETITIONER(S):

Wisconsin Boy Scouts Sol Crown (Owner), Michael Hale (Agent)

LOCATION: NE 1/4 of Section 31,

NW 1/4 of Section 32,

Town of Salem

TAX PARCEL(S):

#67-4-120-311-0502

#### REQUEST:

Requesting to amend a previously approved Conditional Use Permit to allow expansion of an existing campground in the PR-1 Park-Recreational District.







## COUNTY OF KENOSHA Department of Planning and Development

## RECEIVED