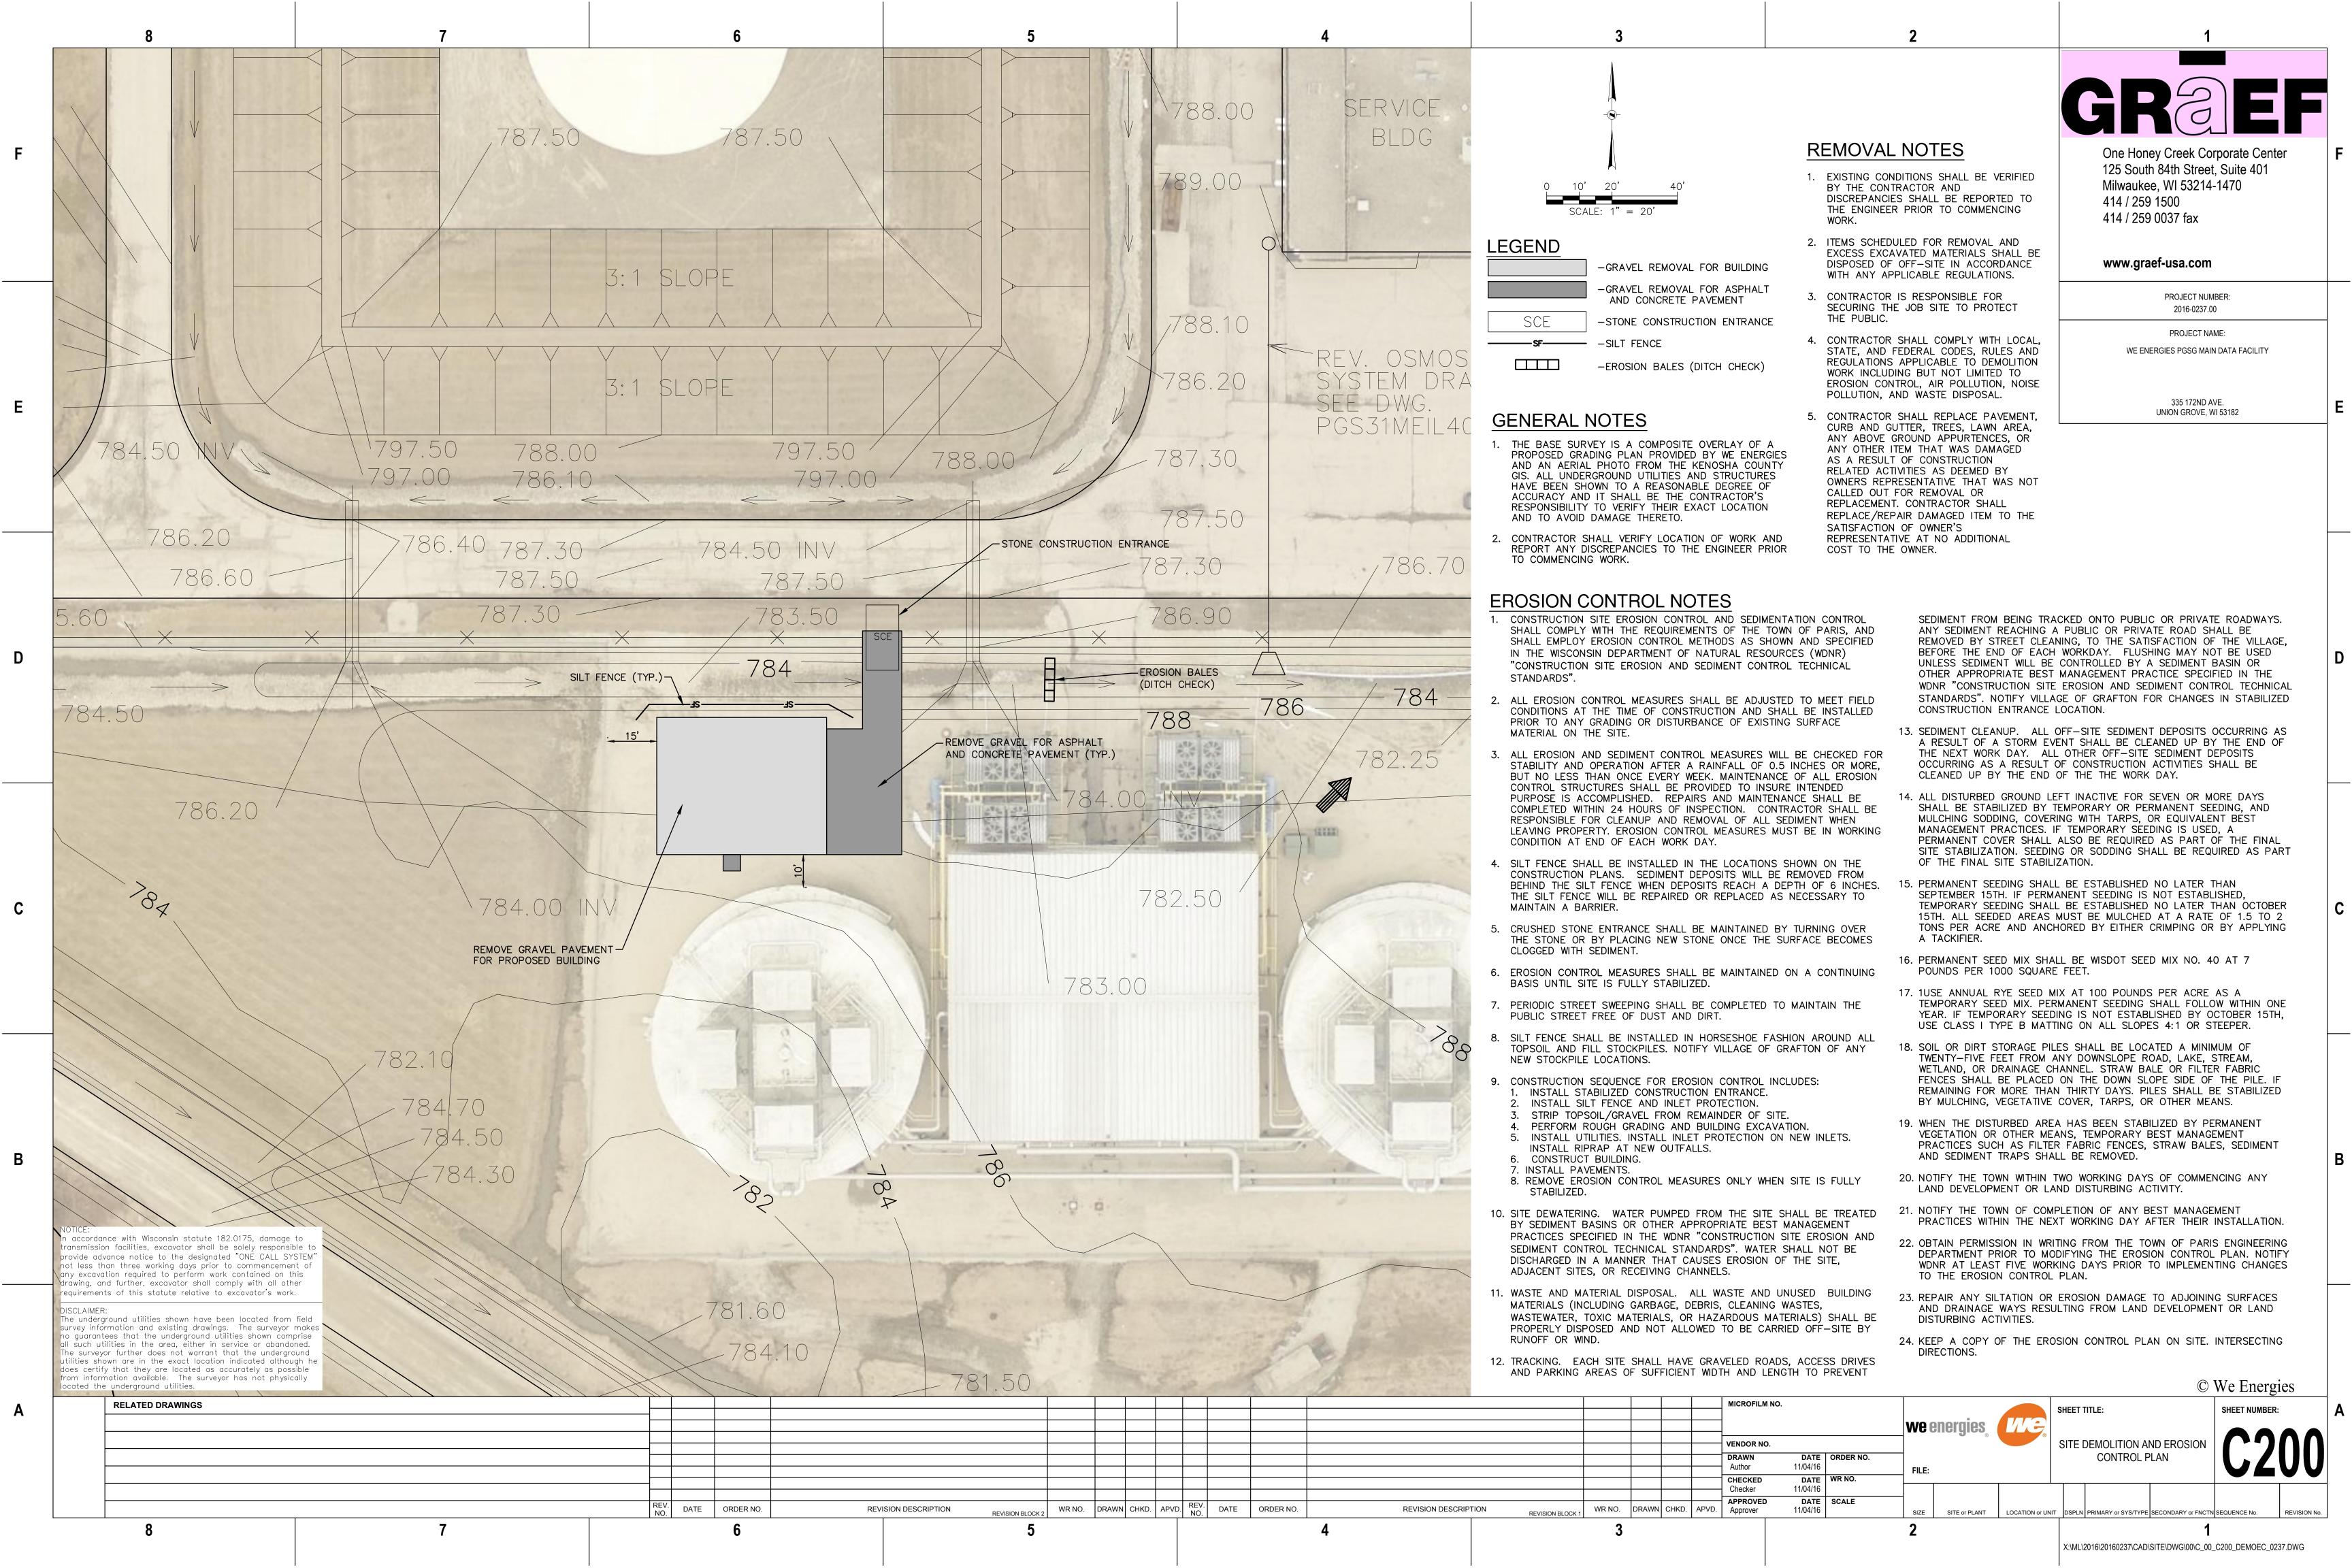

Documents:

1402 - REZO - SUBMITTED APPLICATION.PDF 1402 - REZO EXHIBIT MAP.PDF

9. WI ELECTRIC POWER CO., D/B/A WE ENERGIES (OWNER), BRIAN FORSTON (AGENT) - CONDITIONAL USE PERMIT - PARIS

Wisconsin Electric Power Co., d/b/a WE Energies, 333 W Everett St., Milwaukee, WI 53203 (Owner), Brian Forston, 330 E Delavan Dr., Janesville, WI 53546 (Agent), requesting to amend a previously approved Conditional Use Permit to install a main data facility building in the I-1 Institutional Dist., on Tax Parcel #45-4-221-041-0225 located in the NE 1/4 of Section 4, T2N, R21E, Town of Paris

Documents:

0225 - CUP SUBMITTED APPLICATION.PDF 0225 - EXHIBIT MAP.PDF

10. TABLED BADTKE HOLDINGS LLC (OWNER) - JEFF BADTKE (AGENT) - CONDITIONAL USE PERMIT - PARIS

**Tabled Request of Badtke Holdings LLC,** 1520 136th Ave., Union Grove, WI 53182 (Owner), **Jeff Badtke**, 1520 136th Ave., Union Grove, WI 53182 (Agent), requesting a **Conditional Use Permit** to operate a resale lot of trucks, large and small farm equipment, and construction equipment in the B-5 Highway Business Dist., and to operate a landscaping and lawn care service in the B-5 Wholesale Trade and Warehousing Dist., on Tax Parcel #45-4-221-173-0202 located in the SW ½ of Section 17, T2N, R21E, Town of **Paris** 