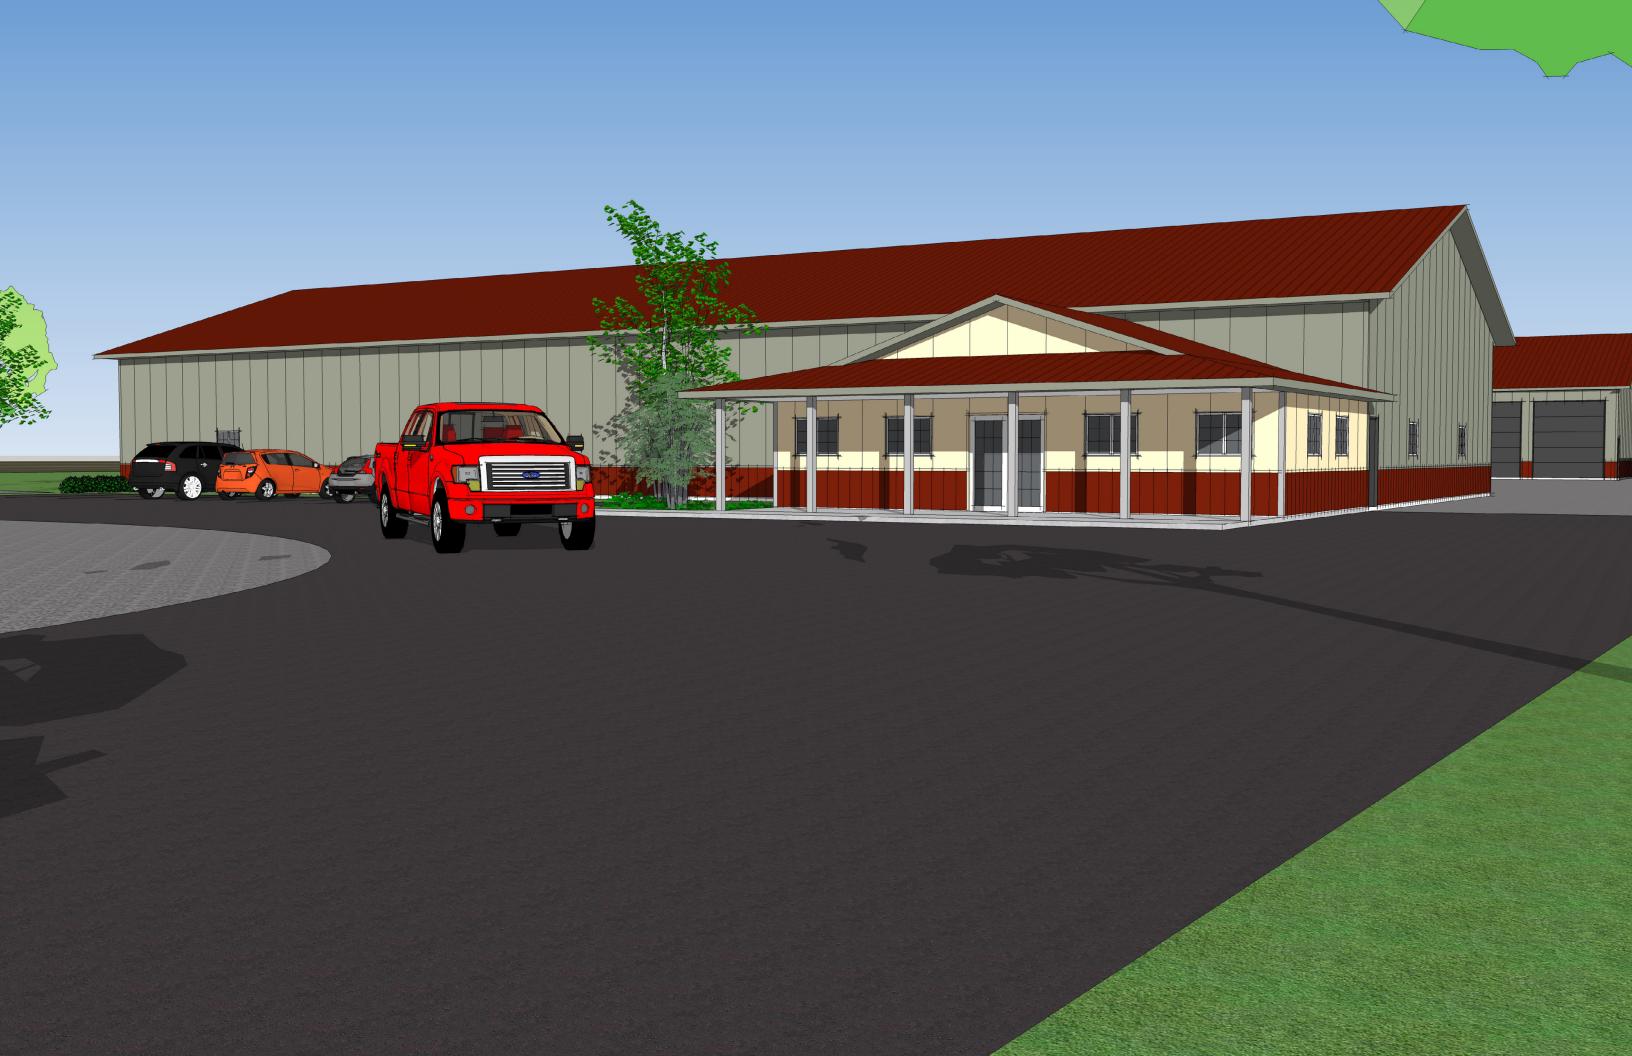

7:00 p.m. - LAND USE ITEMS HEARINGS - KCC PUBLIC HEARING ROOM

6. WISCONSIN BOY SCOUTS SOL CROWN (OWNER), MICHAEL HALE (AGENT) - CONDITIONAL USE PERMIT - SALEM

Wisconsin Boy Scouts Sol Crown, 2745 Skokie Valley Rd., Highland Park, IL 60035-1042 (Owner), Michael Hale, 2745 Skokie Valley Rd., Highland Park, IL 60035-1042 (Agent), requesting to amend a previously approved Conditional Use Permit to allow expansion of an existing campground in the PR-1 Park-Recreational Dist. on Tax Parcel #67-4-120-311-0502 located in the NE ¼ of Section 31 and the SW ¼ of Section 32, T1N, R20E, Town of Salem

Documents:

0502 - CUP SUBMITTED APPLICATION.PDF

0502 - EXHIBIT MAP.PDF

7. LAKESIDE DEVELOPMENT CORP. & GLENDA DUPONS (OWNER) - COMPREHENSIVE PLAN AMENDMENT - SALEM

Lakeside Development Corp. & Glenda Dupons, Comprehensive Plan Amendment, 25450 60<sup>th</sup> St., Salem, WI 53168 (Owner), requests an