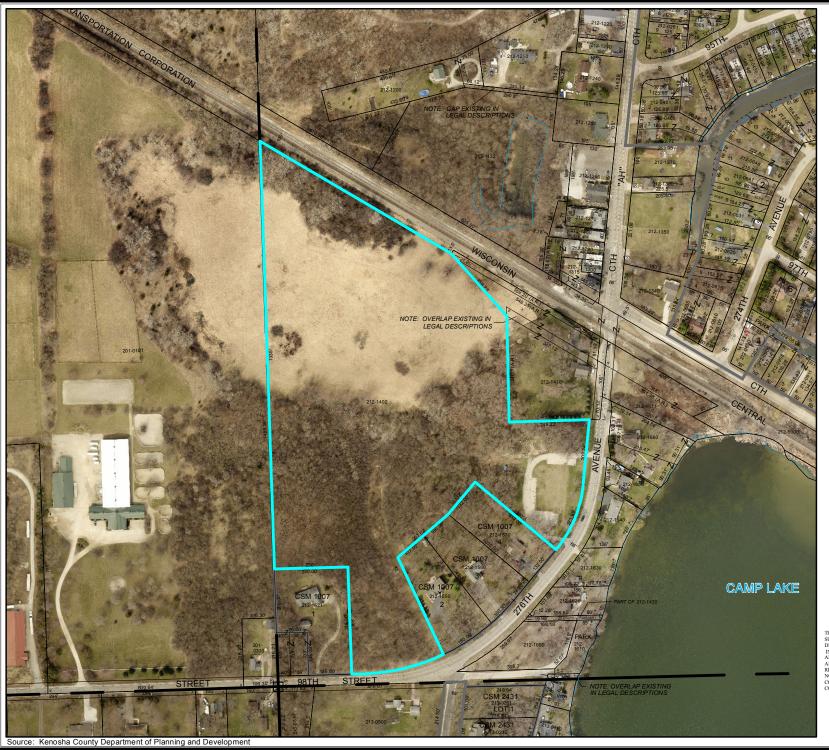

amendment to the Adopted Land Use Plan map for Kenosha County: 2035 (map 65 of the comprehensive plan) from "High-Density Residential", "Medium-Density Residential" & "PEC" to "Medium-Density Residential" & "PEC" on Tax Parcel #66-4-120-212-1402 located in the NW ¼ of Section 21, T1N, R20E, Town of Salem

Documents:

1402 - CPA SUBMITTED APPLICATION.PDF 1402 - EXHIBIT MAP CPA.PDF

8. LAKESIDE DEVELOPMENT CORP. & GLENDA DUPONS (OWNER) - REZONE - SALEM

**Lakeside Development Corp. & Glenda Dupons**, 25450 60<sup>th</sup> St., Salem, WI 53168 (Owner), requesting a **rezoning** from R-11 Multiple-Family Residential Dist., R-3 Urban Single-Family Residential Dist., A-2 General Agricultural Dist. & C-1 Lowland Resource Conservancy Dist. to R-3 Urban Single-Family Residential Dist., C-2 Upland Resource Conservancy Dist. & C-1 Lowland Resource Conservancy Dist. on Tax Parcel #66-4-120-212-1402 located in the NW ½ of Section 21, T1N, R20E, Town of **Salem** 

Documents:

1402 - REZO - SUBMITTED APPLICATION.PDF 1402 - REZO EXHIBIT MAP.PDF

9. WI ELECTRIC POWER CO., D/B/A WE ENERGIES (OWNER), BRIAN FORSTON (AGENT) - CONDITIONAL USE PERMIT - PARIS

Wisconsin Electric Power Co., d/b/a WE Energies, 333 W Everett St., Milwaukee, WI 53203 (Owner), Brian Forston, 330 E Delavan Dr., Janesville, WI 53546 (Agent), requesting to amend a previously approved Conditional Use Permit to install a main data facility building in the I-1 Institutional Dist., on Tax Parcel #45-4-221-041-0225 located in the NE 1/4 of Section 4, T2N, R21E, Town of Paris