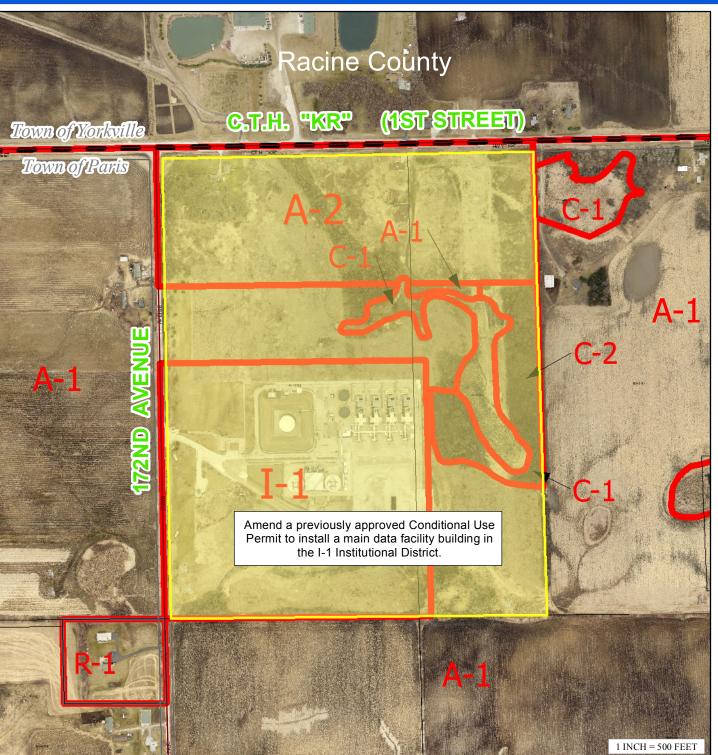

Documents:

1402 - REZO - SUBMITTED APPLICATION.PDF 1402 - REZO EXHIBIT MAP.PDF

9. WI ELECTRIC POWER CO., D/B/A WE ENERGIES (OWNER), BRIAN FORSTON (AGENT) - CONDITIONAL USE PERMIT - PARIS

Wisconsin Electric Power Co., d/b/a WE Energies, 333 W Everett St., Milwaukee, WI 53203 (Owner), Brian Forston, 330 E Delavan Dr., Janesville, WI 53546 (Agent), requesting to amend a previously approved Conditional Use Permit to install a main data facility building in the I-1 Institutional Dist., on Tax Parcel #45-4-221-041-0225 located in the NE 1/4 of Section 4, T2N, R21E, Town of Paris

Documents:

0225 - CUP SUBMITTED APPLICATION.PDF 0225 - EXHIBIT MAP.PDF

10. TABLED BADTKE HOLDINGS LLC (OWNER) - JEFF BADTKE (AGENT) - CONDITIONAL USE PERMIT - PARIS

**Tabled Request of Badtke Holdings LLC,** 1520 136th Ave., Union Grove, WI 53182 (Owner), **Jeff Badtke**, 1520 136th Ave., Union Grove, WI 53182 (Agent), requesting a **Conditional Use Permit** to operate a resale lot of trucks, large and small farm equipment, and construction equipment in the B-5 Highway Business Dist., and to operate a landscaping and lawn care service in the B-5 Wholesale Trade and Warehousing Dist., on Tax Parcel #45-4-221-173-0202 located in the SW ½ of Section 17, T2N, R21E, Town of **Paris** 