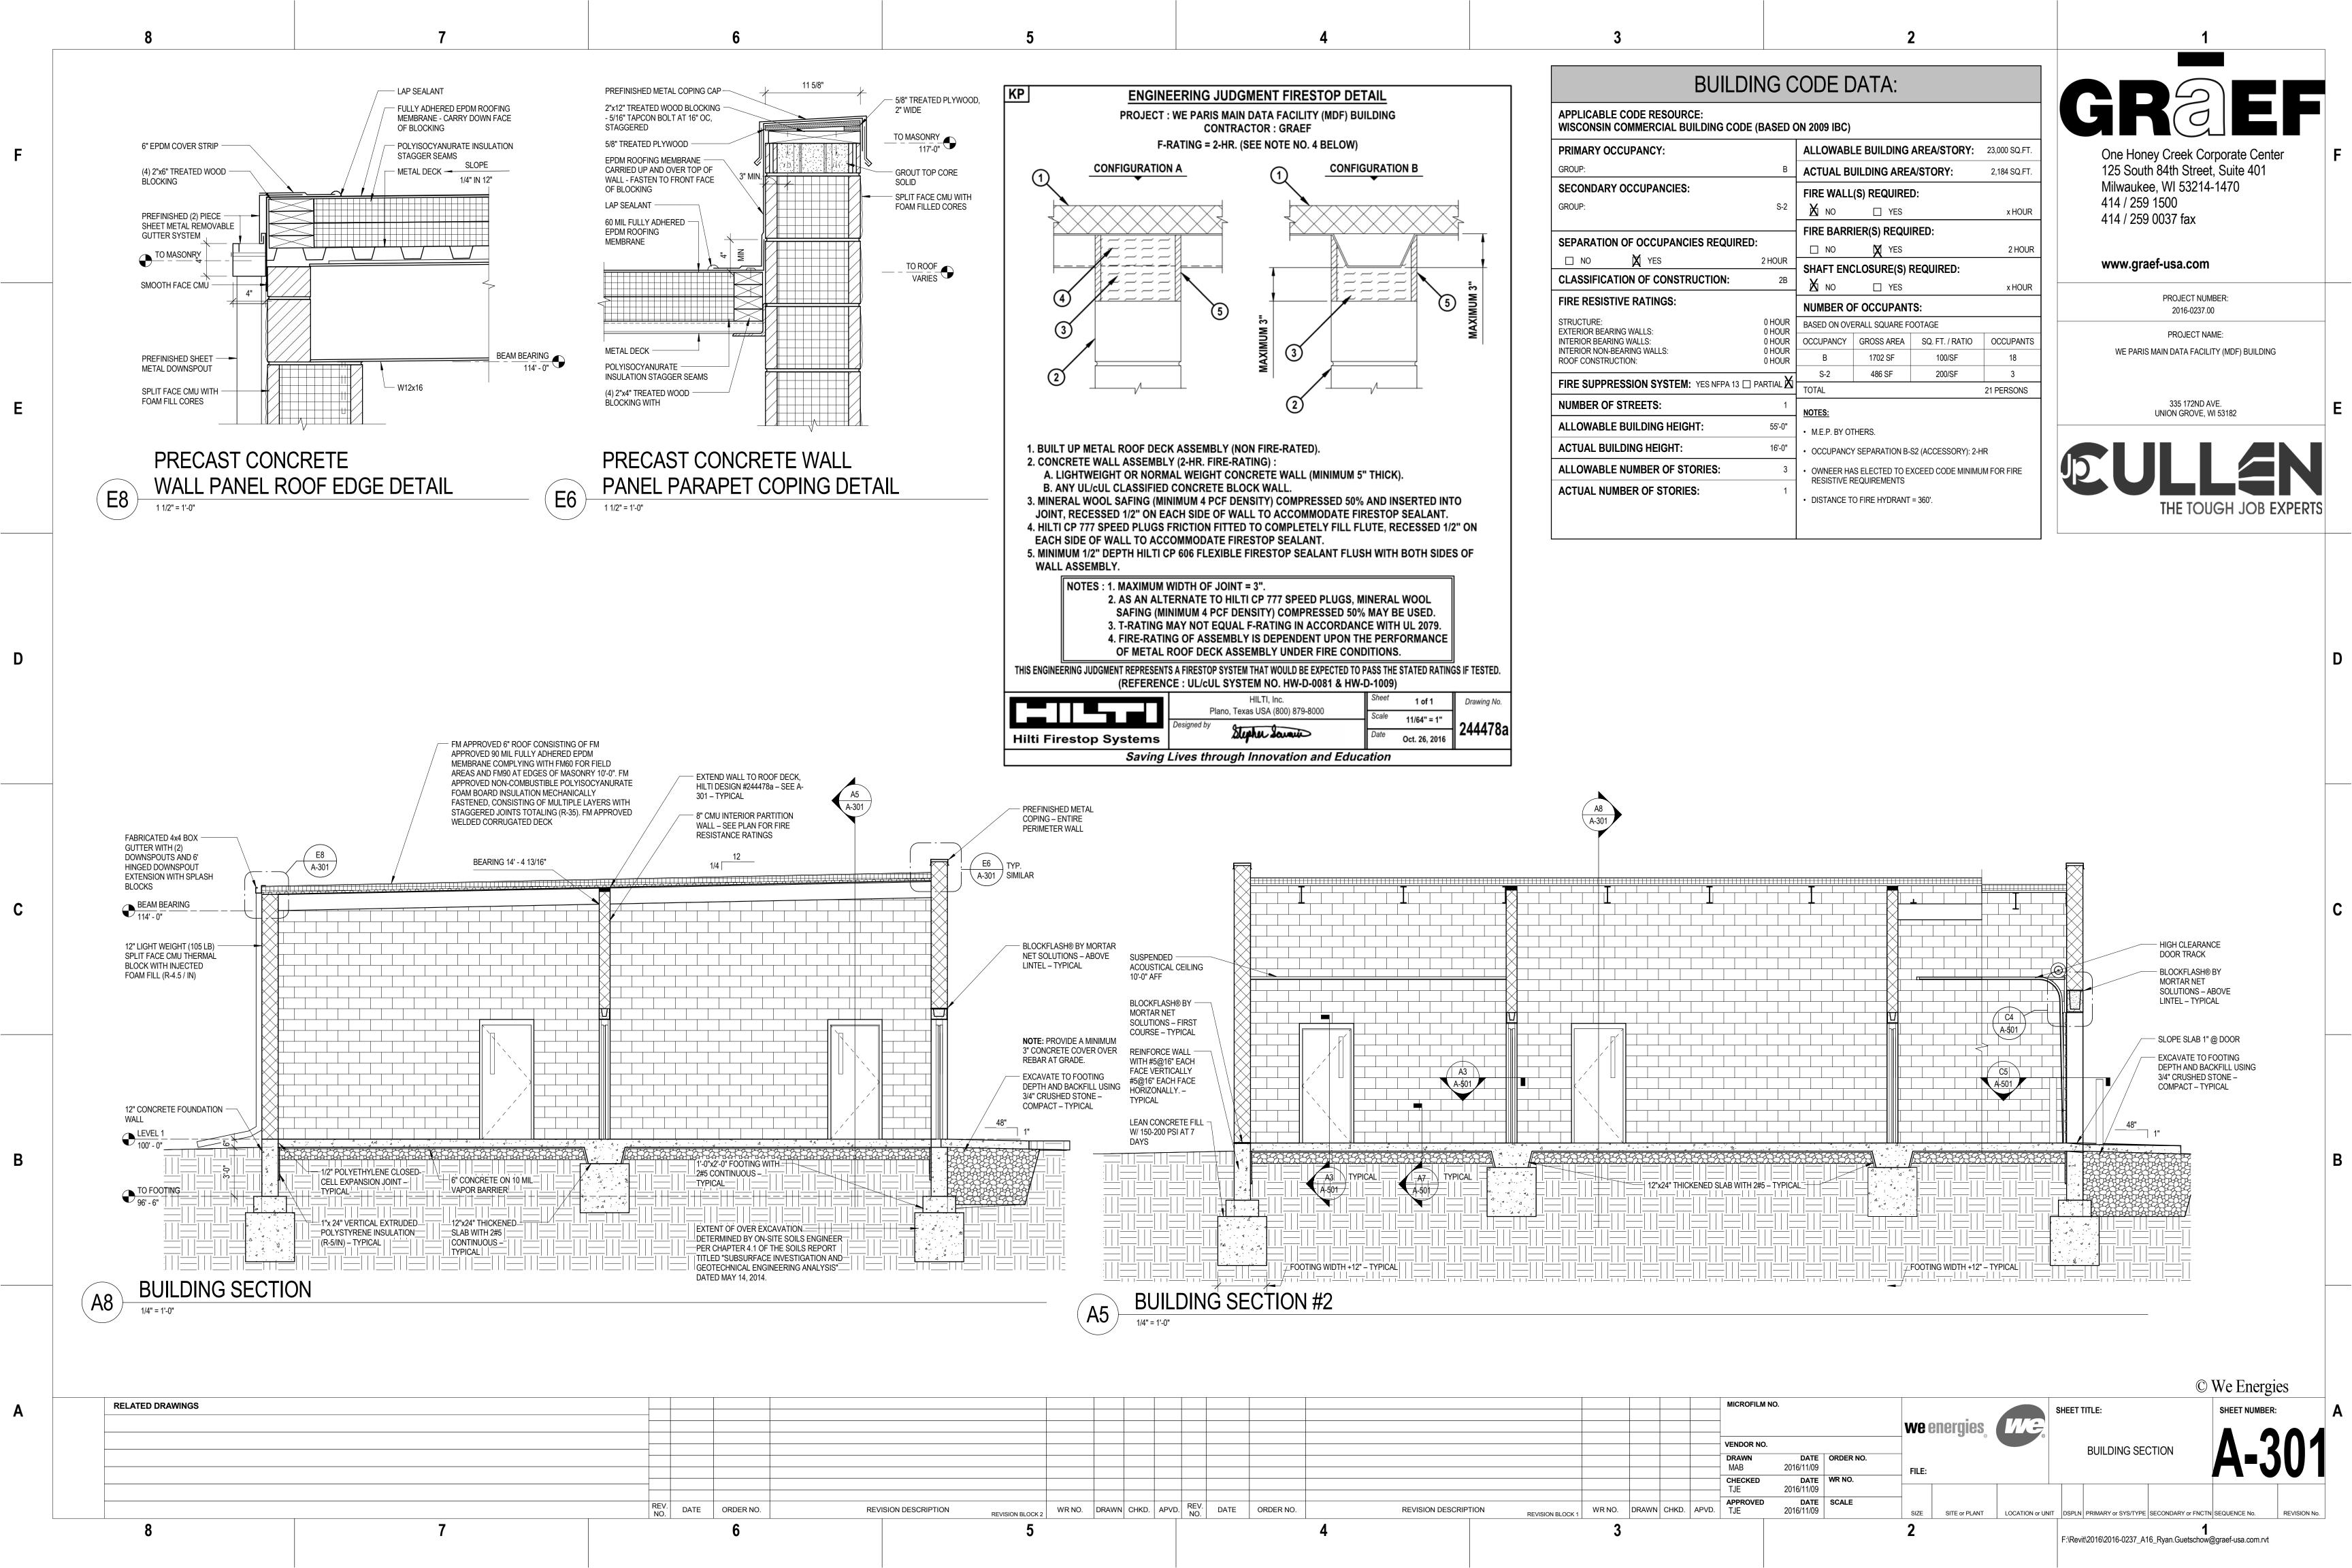

Documents:

1402 - REZO - SUBMITTED APPLICATION.PDF 1402 - REZO EXHIBIT MAP.PDF

9. WI ELECTRIC POWER CO., D/B/A WE ENERGIES (OWNER), BRIAN FORSTON (AGENT) - CONDITIONAL USE PERMIT - PARIS

Wisconsin Electric Power Co., d/b/a WE Energies, 333 W Everett St., Milwaukee, WI 53203 (Owner), Brian Forston, 330 E Delavan Dr., Janesville, WI 53546 (Agent), requesting to amend a previously approved Conditional Use Permit to install a main data facility building in the I-1 Institutional Dist., on Tax Parcel #45-4-221-041-0225 located in the NE 1/4 of Section 4, T2N, R21E, Town of Paris