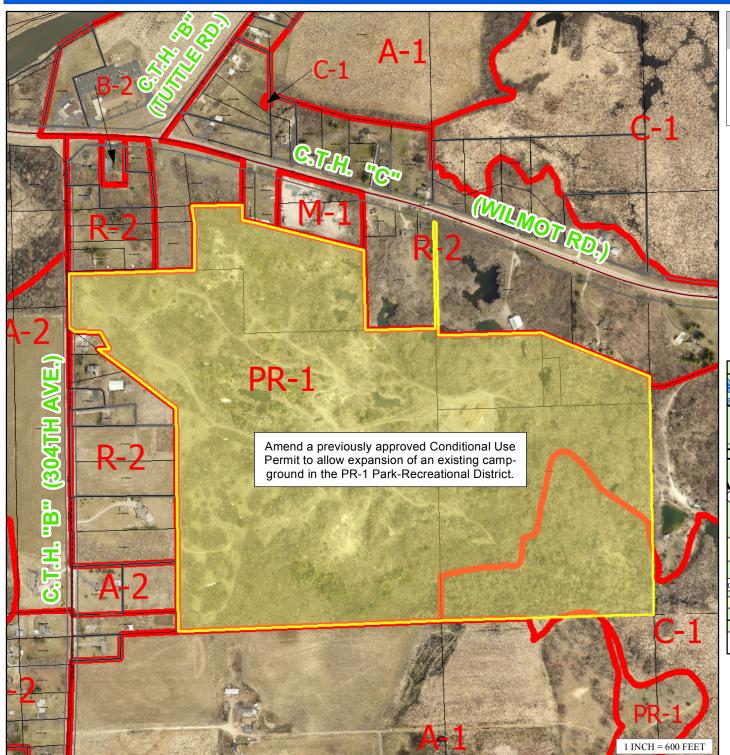

7:00 p.m. - LAND USE ITEMS HEARINGS - KCC PUBLIC HEARING ROOM

6. WISCONSIN BOY SCOUTS SOL CROWN (OWNER), MICHAEL HALE (AGENT) - CONDITIONAL USE PERMIT - SALEM

Wisconsin Boy Scouts Sol Crown, 2745 Skokie Valley Rd., Highland Park, IL 60035-1042 (Owner), Michael Hale, 2745 Skokie Valley Rd., Highland Park, IL 60035-1042 (Agent), requesting to amend a previously approved Conditional Use Permit to allow expansion of an existing campground in the PR-1 Park-Recreational Dist. on Tax Parcel #67-4-120-311-0502 located in the NE ¼ of Section 31 and the SW ¼ of Section 32, T1N, R20E, Town of Salem

Documents:

0502 - CUP SUBMITTED APPLICATION.PDF

0502 - EXHIBIT MAP.PDF

7. LAKESIDE DEVELOPMENT CORP. & GLENDA DUPONS (OWNER) - COMPREHENSIVE PLAN AMENDMENT - SALEM

Lakeside Development Corp. & Glenda Dupons, Comprehensive Plan Amendment, 25450 60<sup>th</sup> St., Salem, WI 53168 (Owner), requests an