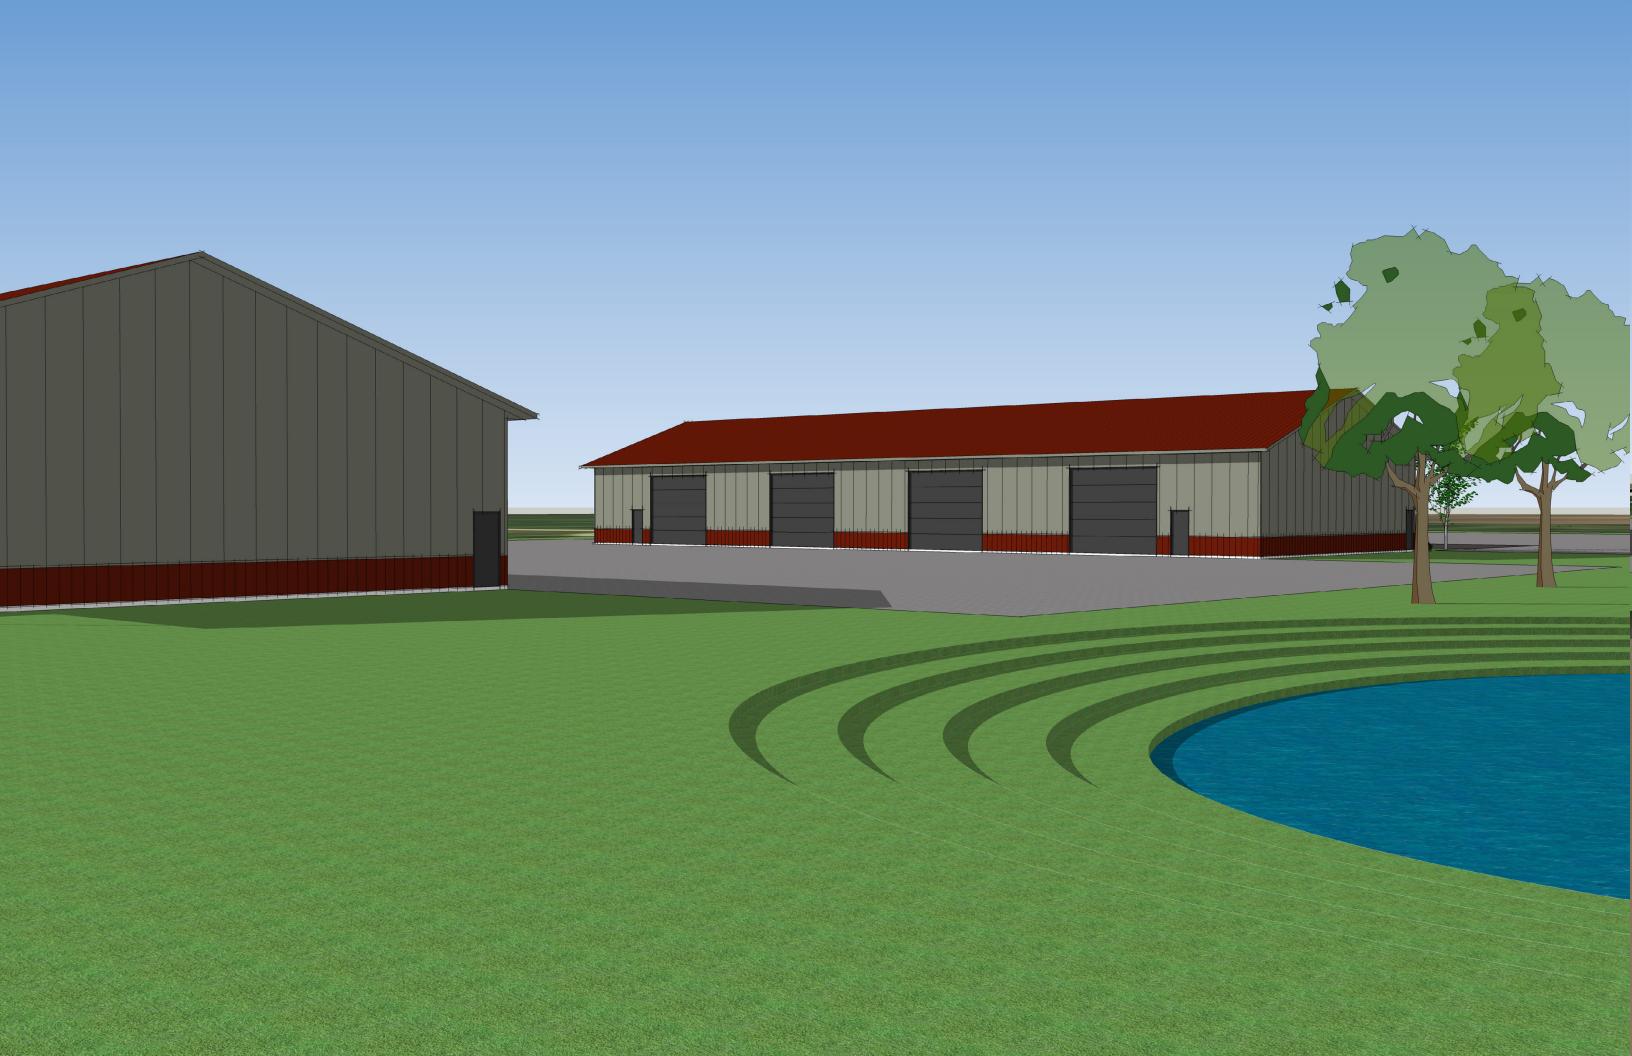

7:00 p.m. - LAND USE ITEMS HEARINGS - KCC PUBLIC HEARING ROOM

6. WISCONSIN BOY SCOUTS SOL CROWN (OWNER), MICHAEL HALE (AGENT) - CONDITIONAL USE PERMIT - SALEM

Wisconsin Boy Scouts Sol Crown, 2745 Skokie Valley Rd., Highland Park, IL 60035-1042 (Owner), Michael Hale, 2745 Skokie Valley Rd., Highland Park, IL 60035-1042 (Agent), requesting to amend a previously approved Conditional Use Permit to allow expansion of an existing campground in the PR-1 Park-Recreational Dist. on Tax Parcel #67-4-120-311-0502 located in the NE ¼ of Section 31 and the SW ¼ of Section 32, T1N, R20E, Town of Salem

Documents:

0502 - CUP SUBMITTED APPLICATION.PDF

0502 - EXHIBIT MAP.PDF

7. LAKESIDE DEVELOPMENT CORP. & GLENDA DUPONS (OWNER) - COMPREHENSIVE PLAN AMENDMENT - SALEM

Lakeside Development Corp. & Glenda Dupons, Comprehensive Plan Amendment, 25450 60<sup>th</sup> St., Salem, WI 53168 (Owner), requests an