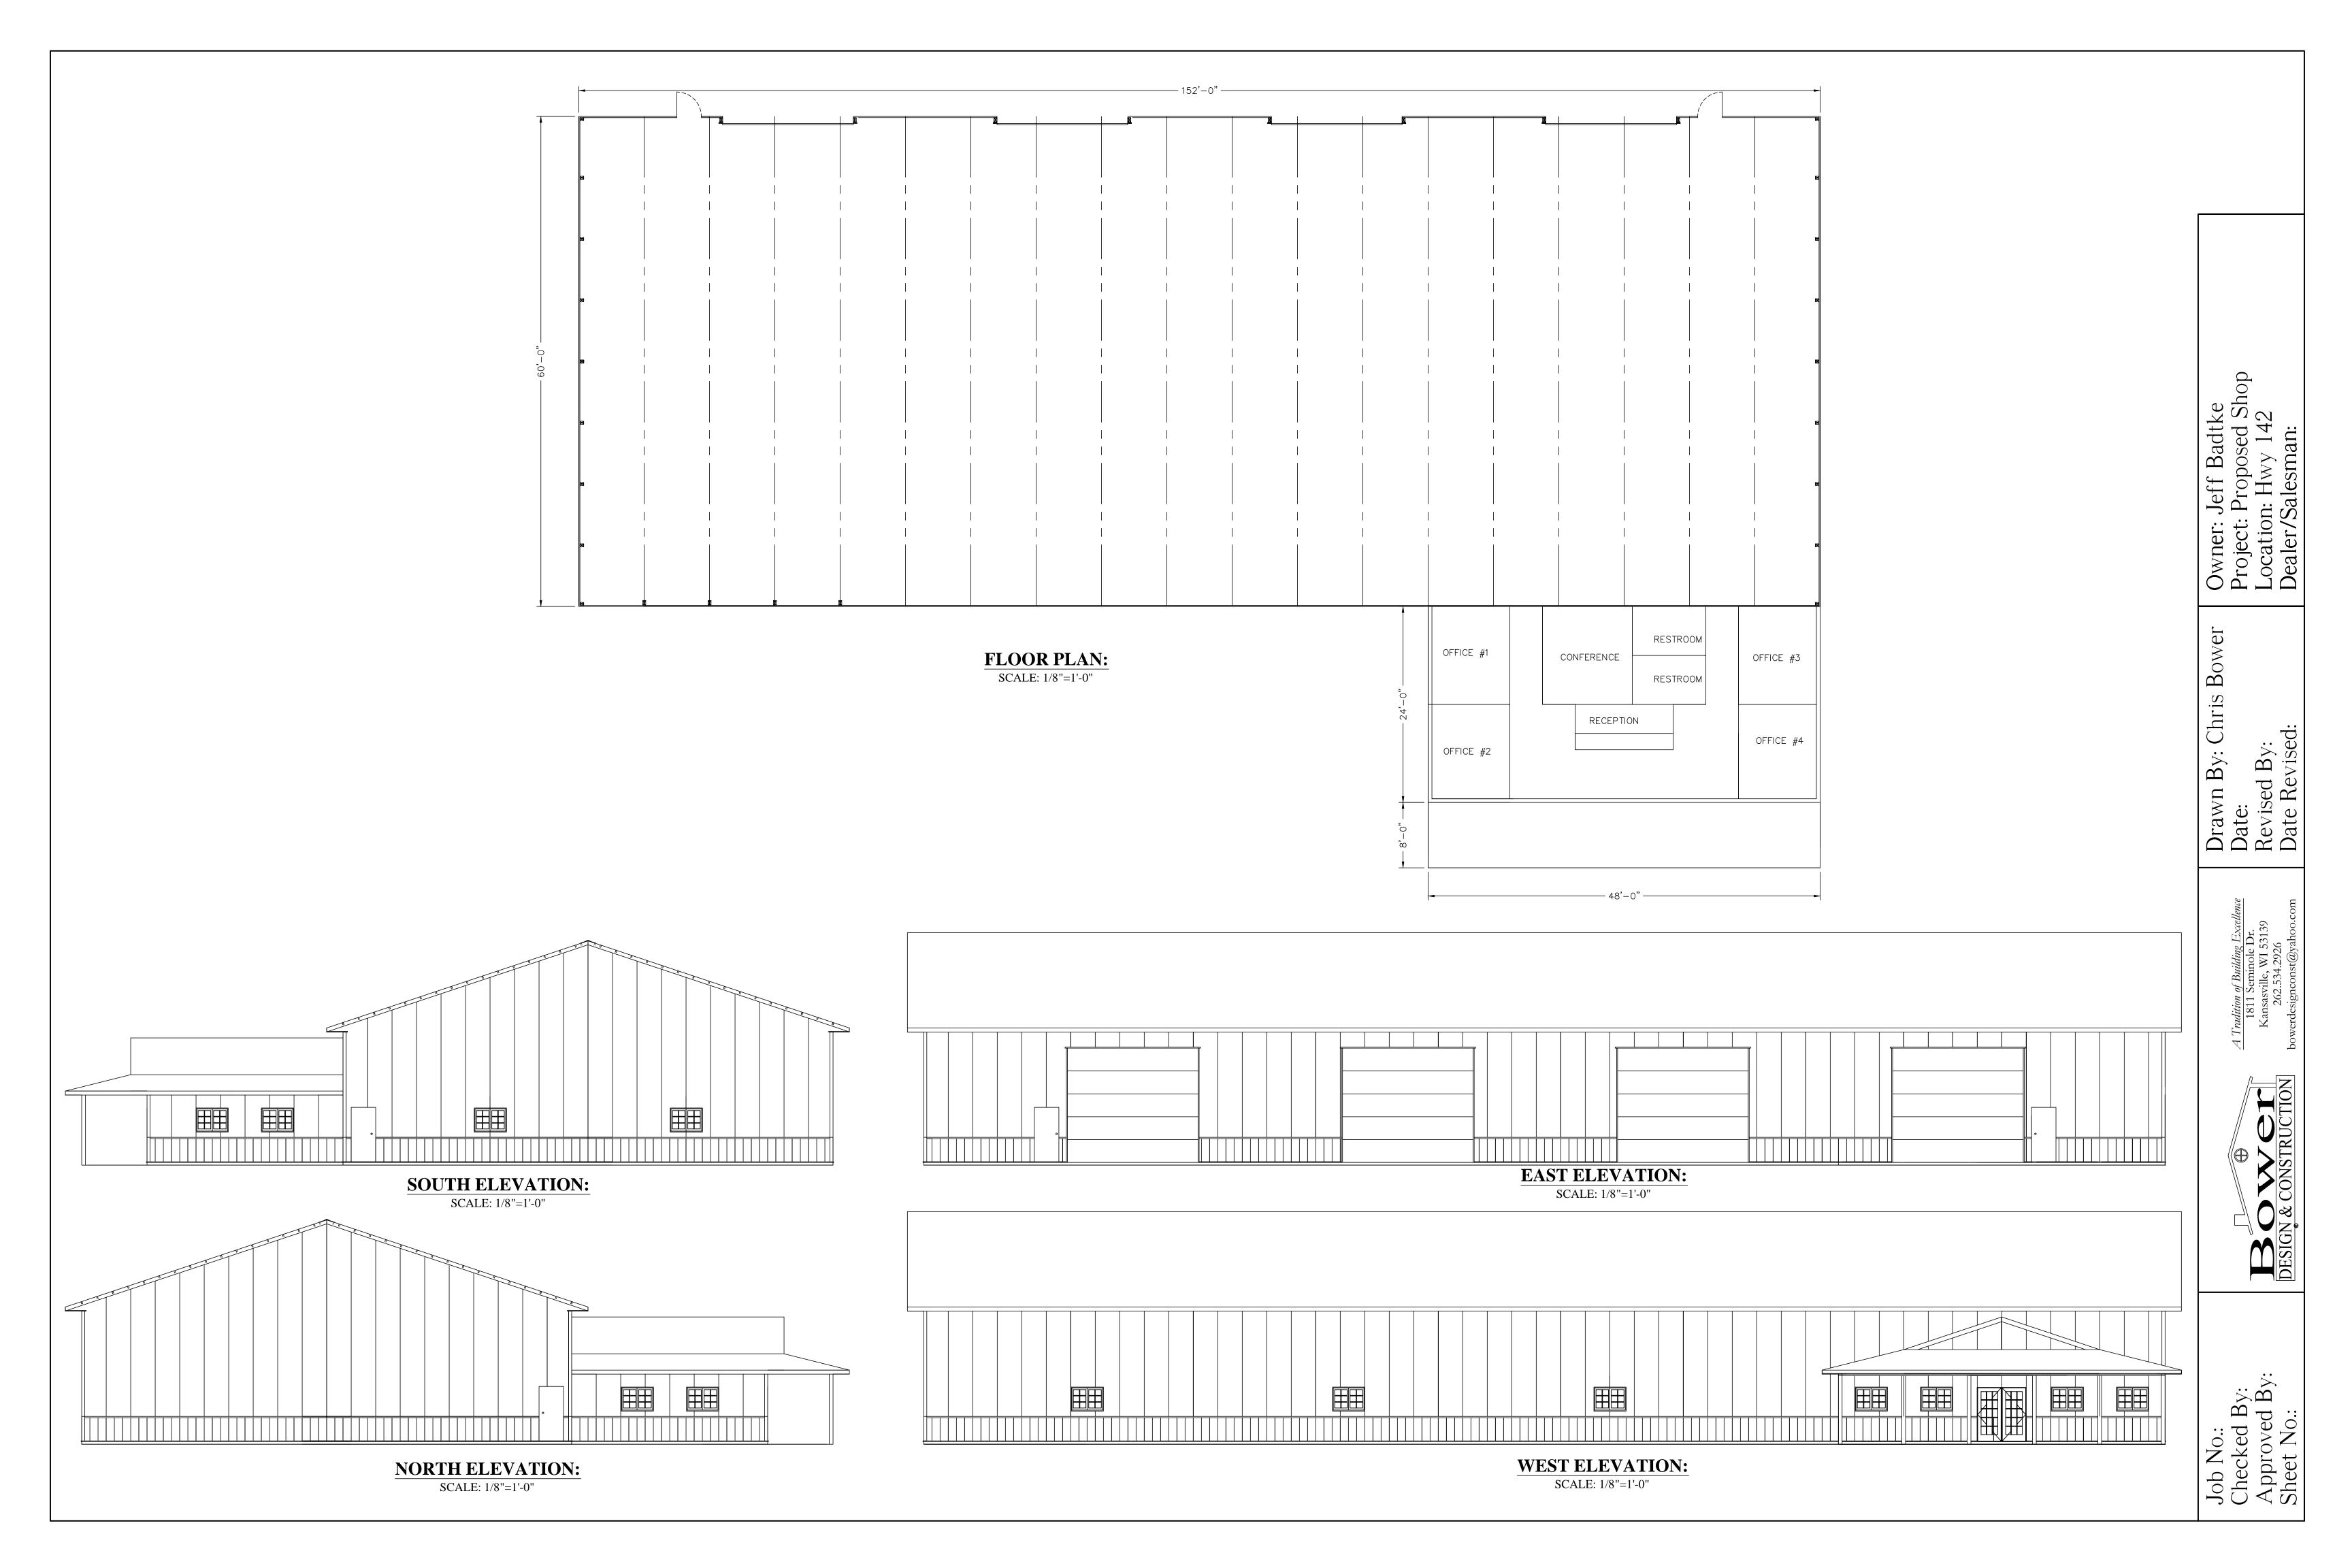

Documents:

0225 - CUP SUBMITTED APPLICATION.PDF 0225 - EXHIBIT MAP.PDF

10. TABLED BADTKE HOLDINGS LLC (OWNER) - JEFF BADTKE (AGENT) - CONDITIONAL USE PERMIT - PARIS

**Tabled Request of Badtke Holdings LLC,** 1520 136th Ave., Union Grove, WI 53182 (Owner), **Jeff Badtke**, 1520 136th Ave., Union Grove, WI 53182 (Agent), requesting a **Conditional Use Permit** to operate a resale lot of trucks, large and small farm equipment, and construction equipment in the B-5 Highway Business Dist., and to operate a landscaping and lawn care service in the B-5 Wholesale Trade and Warehousing Dist., on Tax Parcel #45-4-221-173-0202 located in the SW ½ of Section 17, T2N, R21E, Town of **Paris** 