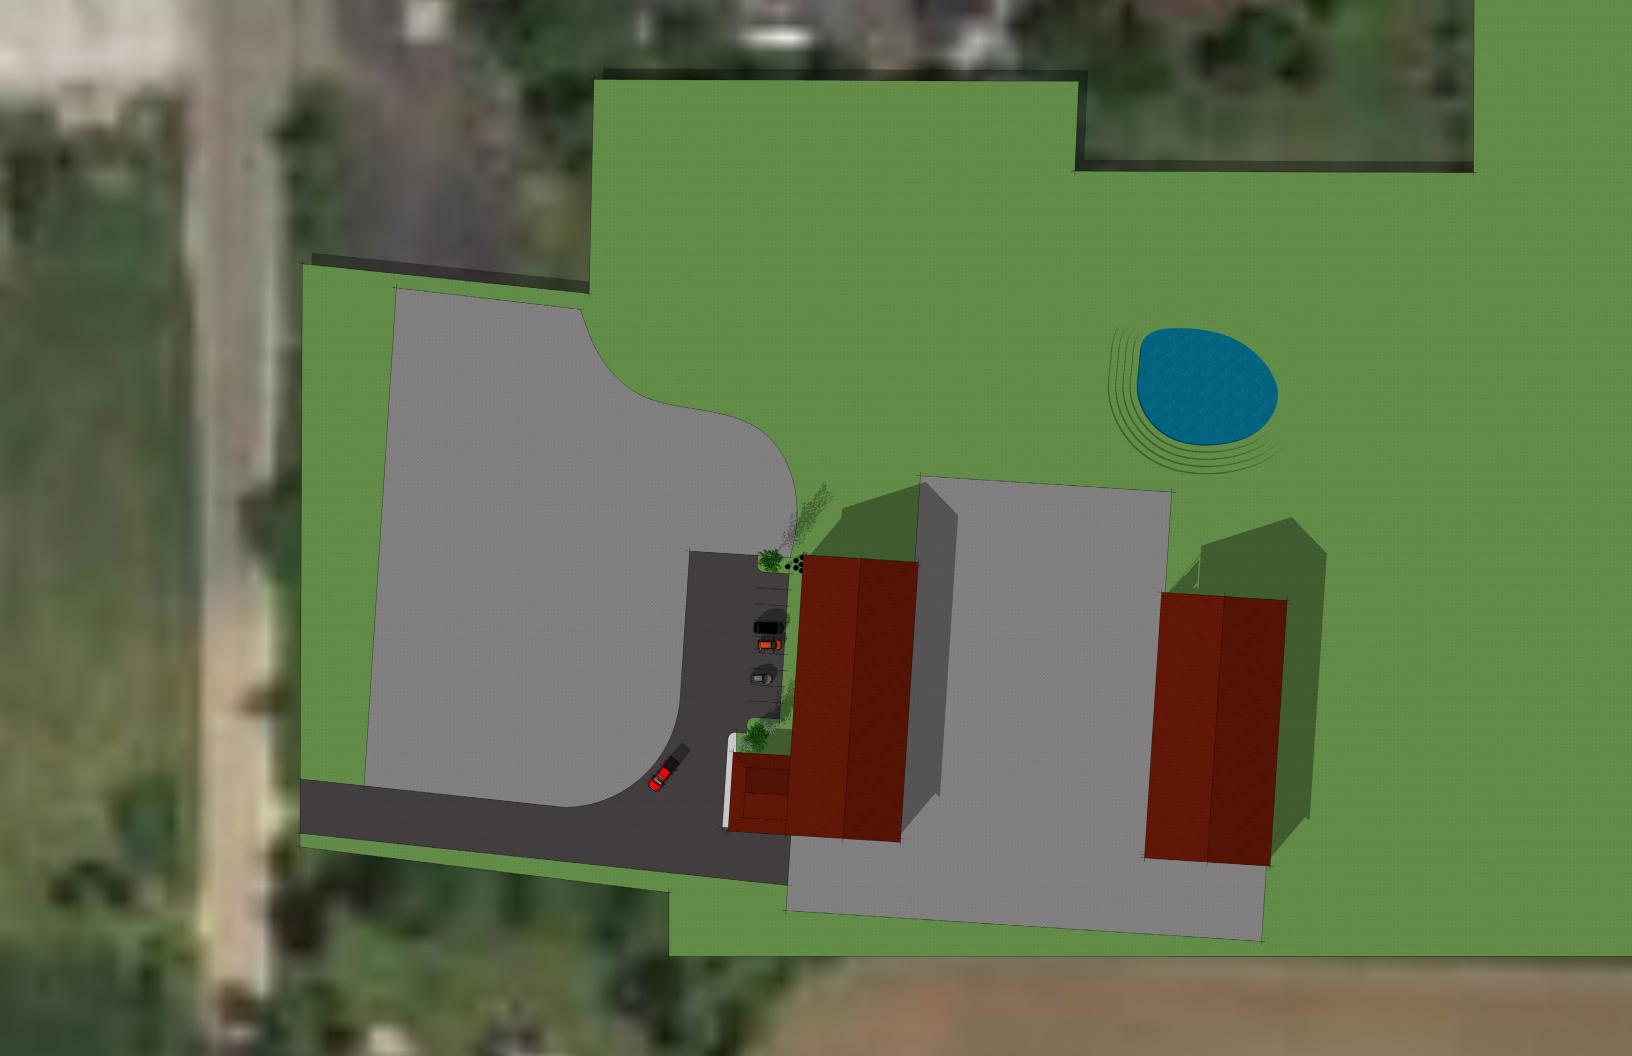

Documents:

1402 - REZO - SUBMITTED APPLICATION.PDF 1402 - REZO EXHIBIT MAP.PDF

9. WI ELECTRIC POWER CO., D/B/A WE ENERGIES (OWNER), BRIAN FORSTON (AGENT) - CONDITIONAL USE PERMIT - PARIS

Wisconsin Electric Power Co., d/b/a WE Energies, 333 W Everett St., Milwaukee, WI 53203 (Owner), Brian Forston, 330 E Delavan Dr., Janesville, WI 53546 (Agent), requesting to amend a previously approved Conditional Use Permit to install a main data facility building in the I-1 Institutional Dist., on Tax Parcel #45-4-221-041-0225 located in the NE 1/4 of Section 4, T2N, R21E, Town of Paris

Documents:

0225 - CUP SUBMITTED APPLICATION.PDF 0225 - EXHIBIT MAP.PDF

10. TABLED BADTKE HOLDINGS LLC (OWNER) - JEFF BADTKE (AGENT) - CONDITIONAL USE PERMIT - PARIS

**Tabled Request of Badtke Holdings LLC,** 1520 136th Ave., Union Grove, WI 53182 (Owner), **Jeff Badtke**, 1520 136th Ave., Union Grove, WI 53182 (Agent), requesting a **Conditional Use Permit** to operate a resale lot of trucks, large and small farm equipment, and construction equipment in the B-5 Highway Business Dist., and to operate a landscaping and lawn care service in the B-5 Wholesale Trade and Warehousing Dist., on Tax Parcel #45-4-221-173-0202 located in the SW ½ of Section 17, T2N, R21E, Town of **Paris** 