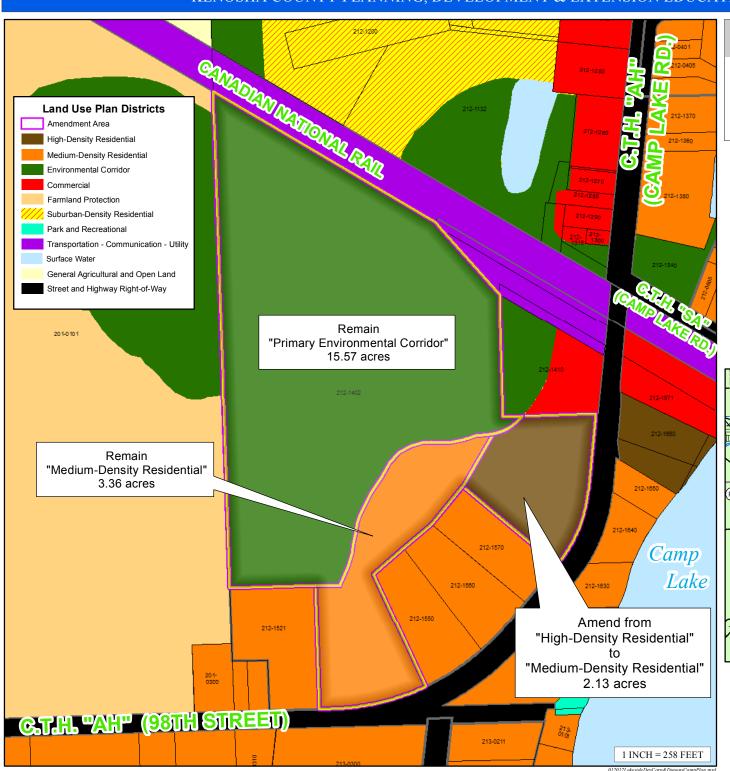

amendment to the Adopted Land Use Plan map for Kenosha County: 2035 (map 65 of the comprehensive plan) from "High-Density Residential", "Medium-Density Residential" & "PEC" to "Medium-Density Residential" & "PEC" on Tax Parcel #66-4-120-212-1402 located in the NW ¼ of Section 21, T1N, R20E, Town of Salem

Documents:

1402 - CPA SUBMITTED APPLICATION.PDF 1402 - EXHIBIT MAP CPA.PDF

8. LAKESIDE DEVELOPMENT CORP. & GLENDA DUPONS (OWNER) - REZONE - SALEM

**Lakeside Development Corp. & Glenda Dupons**, 25450 60<sup>th</sup> St., Salem, WI 53168 (Owner), requesting a **rezoning** from R-11 Multiple-Family Residential Dist., R-3 Urban Single-Family Residential Dist., A-2 General Agricultural Dist. & C-1 Lowland Resource Conservancy Dist. to R-3 Urban Single-Family Residential Dist., C-2 Upland Resource Conservancy Dist. & C-1 Lowland Resource Conservancy Dist. on Tax Parcel #66-4-120-212-1402 located in the NW ½ of Section 21, T1N, R20E, Town of **Salem** 