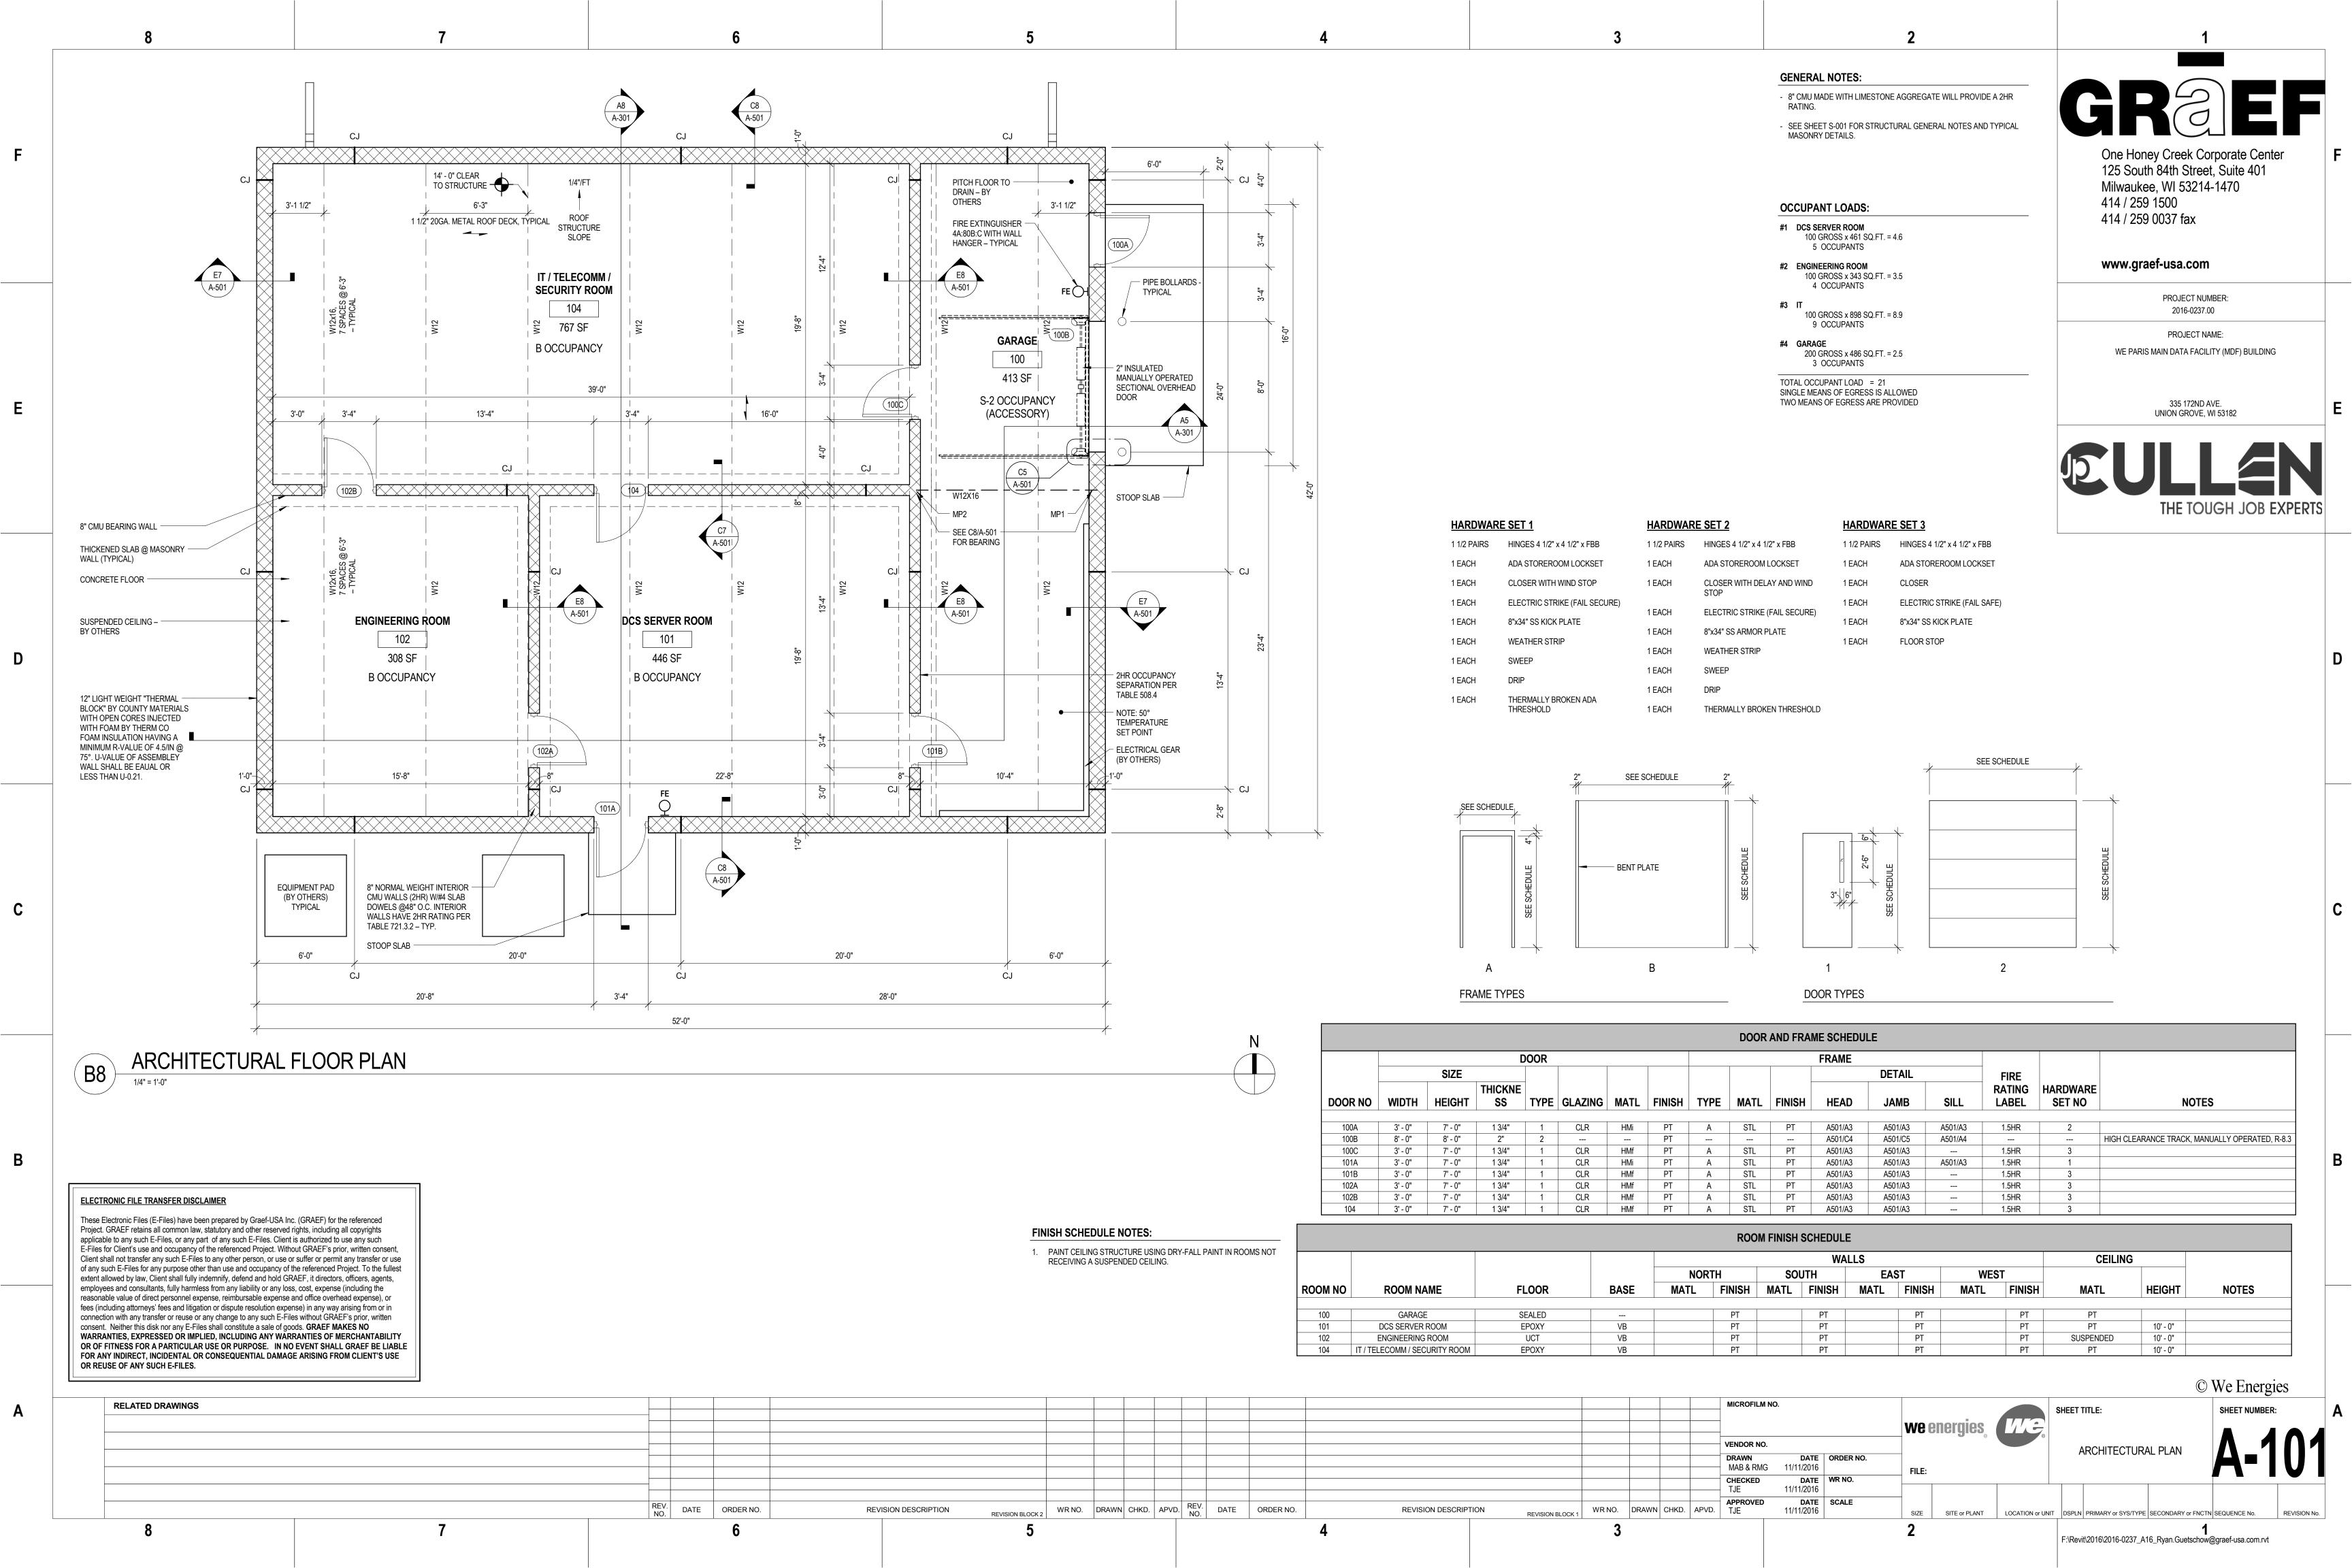

Documents:

1402 - REZO - SUBMITTED APPLICATION.PDF 1402 - REZO EXHIBIT MAP.PDF

9. WI ELECTRIC POWER CO., D/B/A WE ENERGIES (OWNER), BRIAN FORSTON (AGENT) - CONDITIONAL USE PERMIT - PARIS

Wisconsin Electric Power Co., d/b/a WE Energies, 333 W Everett St., Milwaukee, WI 53203 (Owner), Brian Forston, 330 E Delavan Dr., Janesville, WI 53546 (Agent), requesting to amend a previously approved Conditional Use Permit to install a main data facility building in the I-1 Institutional Dist., on Tax Parcel #45-4-221-041-0225 located in the NE 1/4 of Section 4, T2N, R21E, Town of Paris