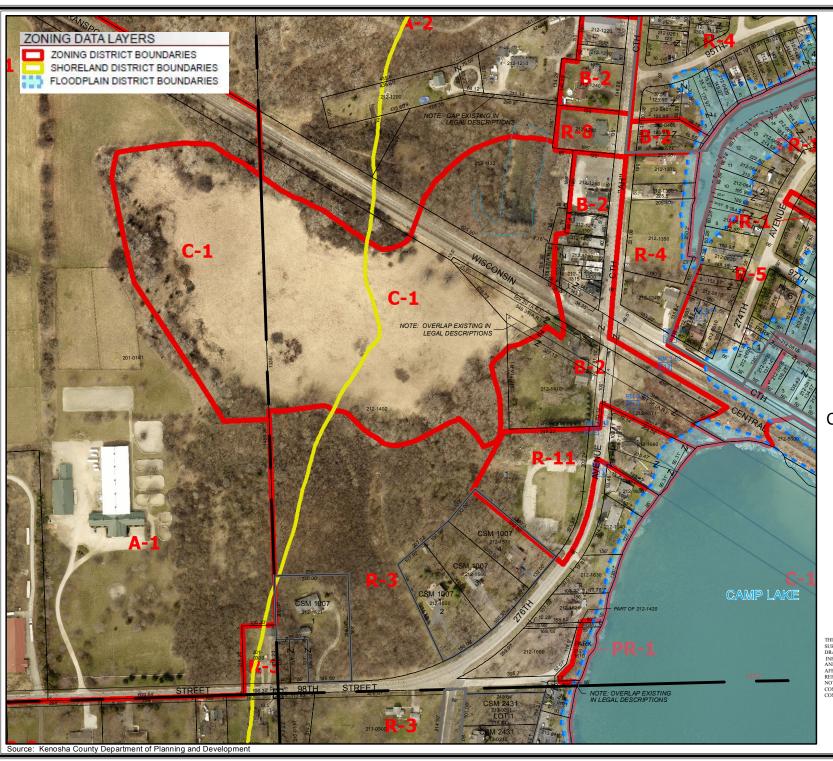

Documents:

1402 - CPA SUBMITTED APPLICATION.PDF 1402 - EXHIBIT MAP CPA.PDF

8. LAKESIDE DEVELOPMENT CORP. & GLENDA DUPONS (OWNER) - REZONE - SALEM

**Lakeside Development Corp. & Glenda Dupons**, 25450 60<sup>th</sup> St., Salem, WI 53168 (Owner), requesting a **rezoning** from R-11 Multiple-Family Residential Dist., R-3 Urban Single-Family Residential Dist., A-2 General Agricultural Dist. & C-1 Lowland Resource Conservancy Dist. to R-3 Urban Single-Family Residential Dist., C-2 Upland Resource Conservancy Dist. & C-1 Lowland Resource Conservancy Dist. on Tax Parcel #66-4-120-212-1402 located in the NW ½ of Section 21, T1N, R20E, Town of **Salem** 

Documents:

1402 - REZO - SUBMITTED APPLICATION.PDF 1402 - REZO EXHIBIT MAP.PDF

9. WI ELECTRIC POWER CO., D/B/A WE ENERGIES (OWNER), BRIAN FORSTON (AGENT) - CONDITIONAL USE PERMIT - PARIS

Wisconsin Electric Power Co., d/b/a WE Energies, 333 W Everett St., Milwaukee, WI 53203 (Owner), Brian Forston, 330 E Delavan Dr., Janesville, WI 53546 (Agent), requesting to amend a previously approved Conditional Use Permit to install a main data facility building in the I-1 Institutional Dist., on Tax Parcel #45-4-221-041-0225 located in the NE 1/4 of Section 4, T2N, R21E, Town of Paris