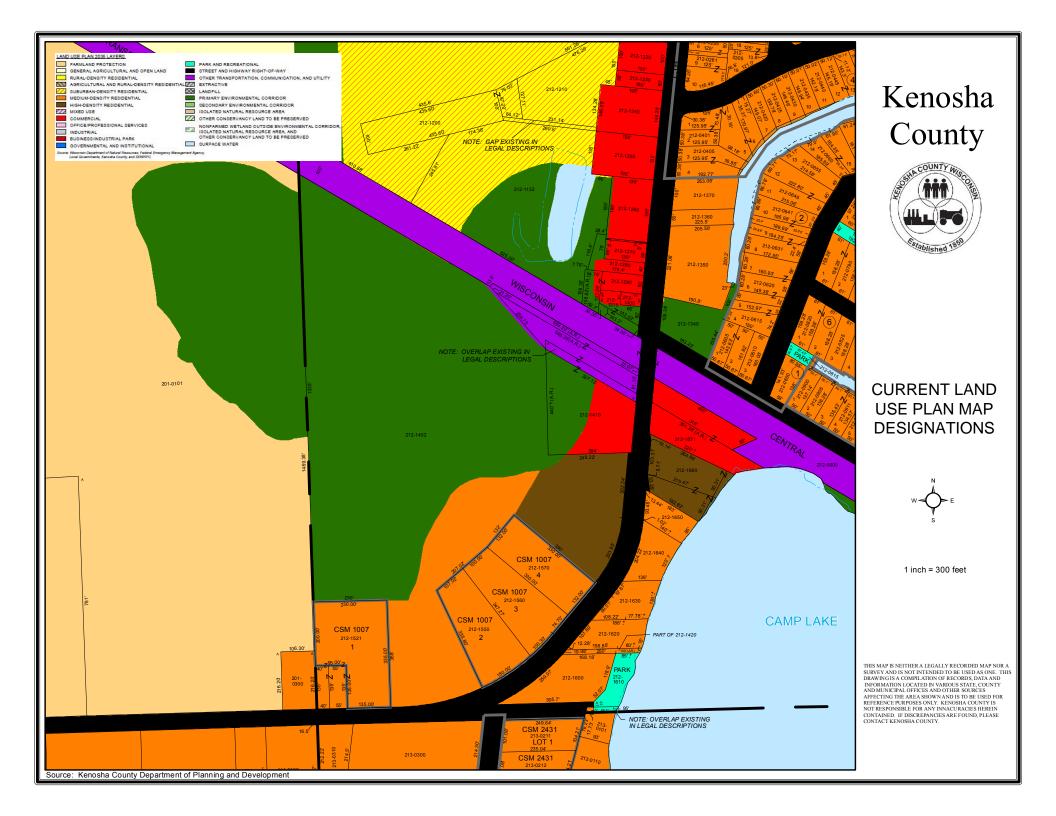

amendment to the Adopted Land Use Plan map for Kenosha County: 2035 (map 65 of the comprehensive plan) from "High-Density Residential", "Medium-Density Residential" & "PEC" to "Medium-Density Residential" & "PEC" on Tax Parcel #66-4-120-212-1402 located in the NW ¼ of Section 21, T1N, R20E, Town of Salem