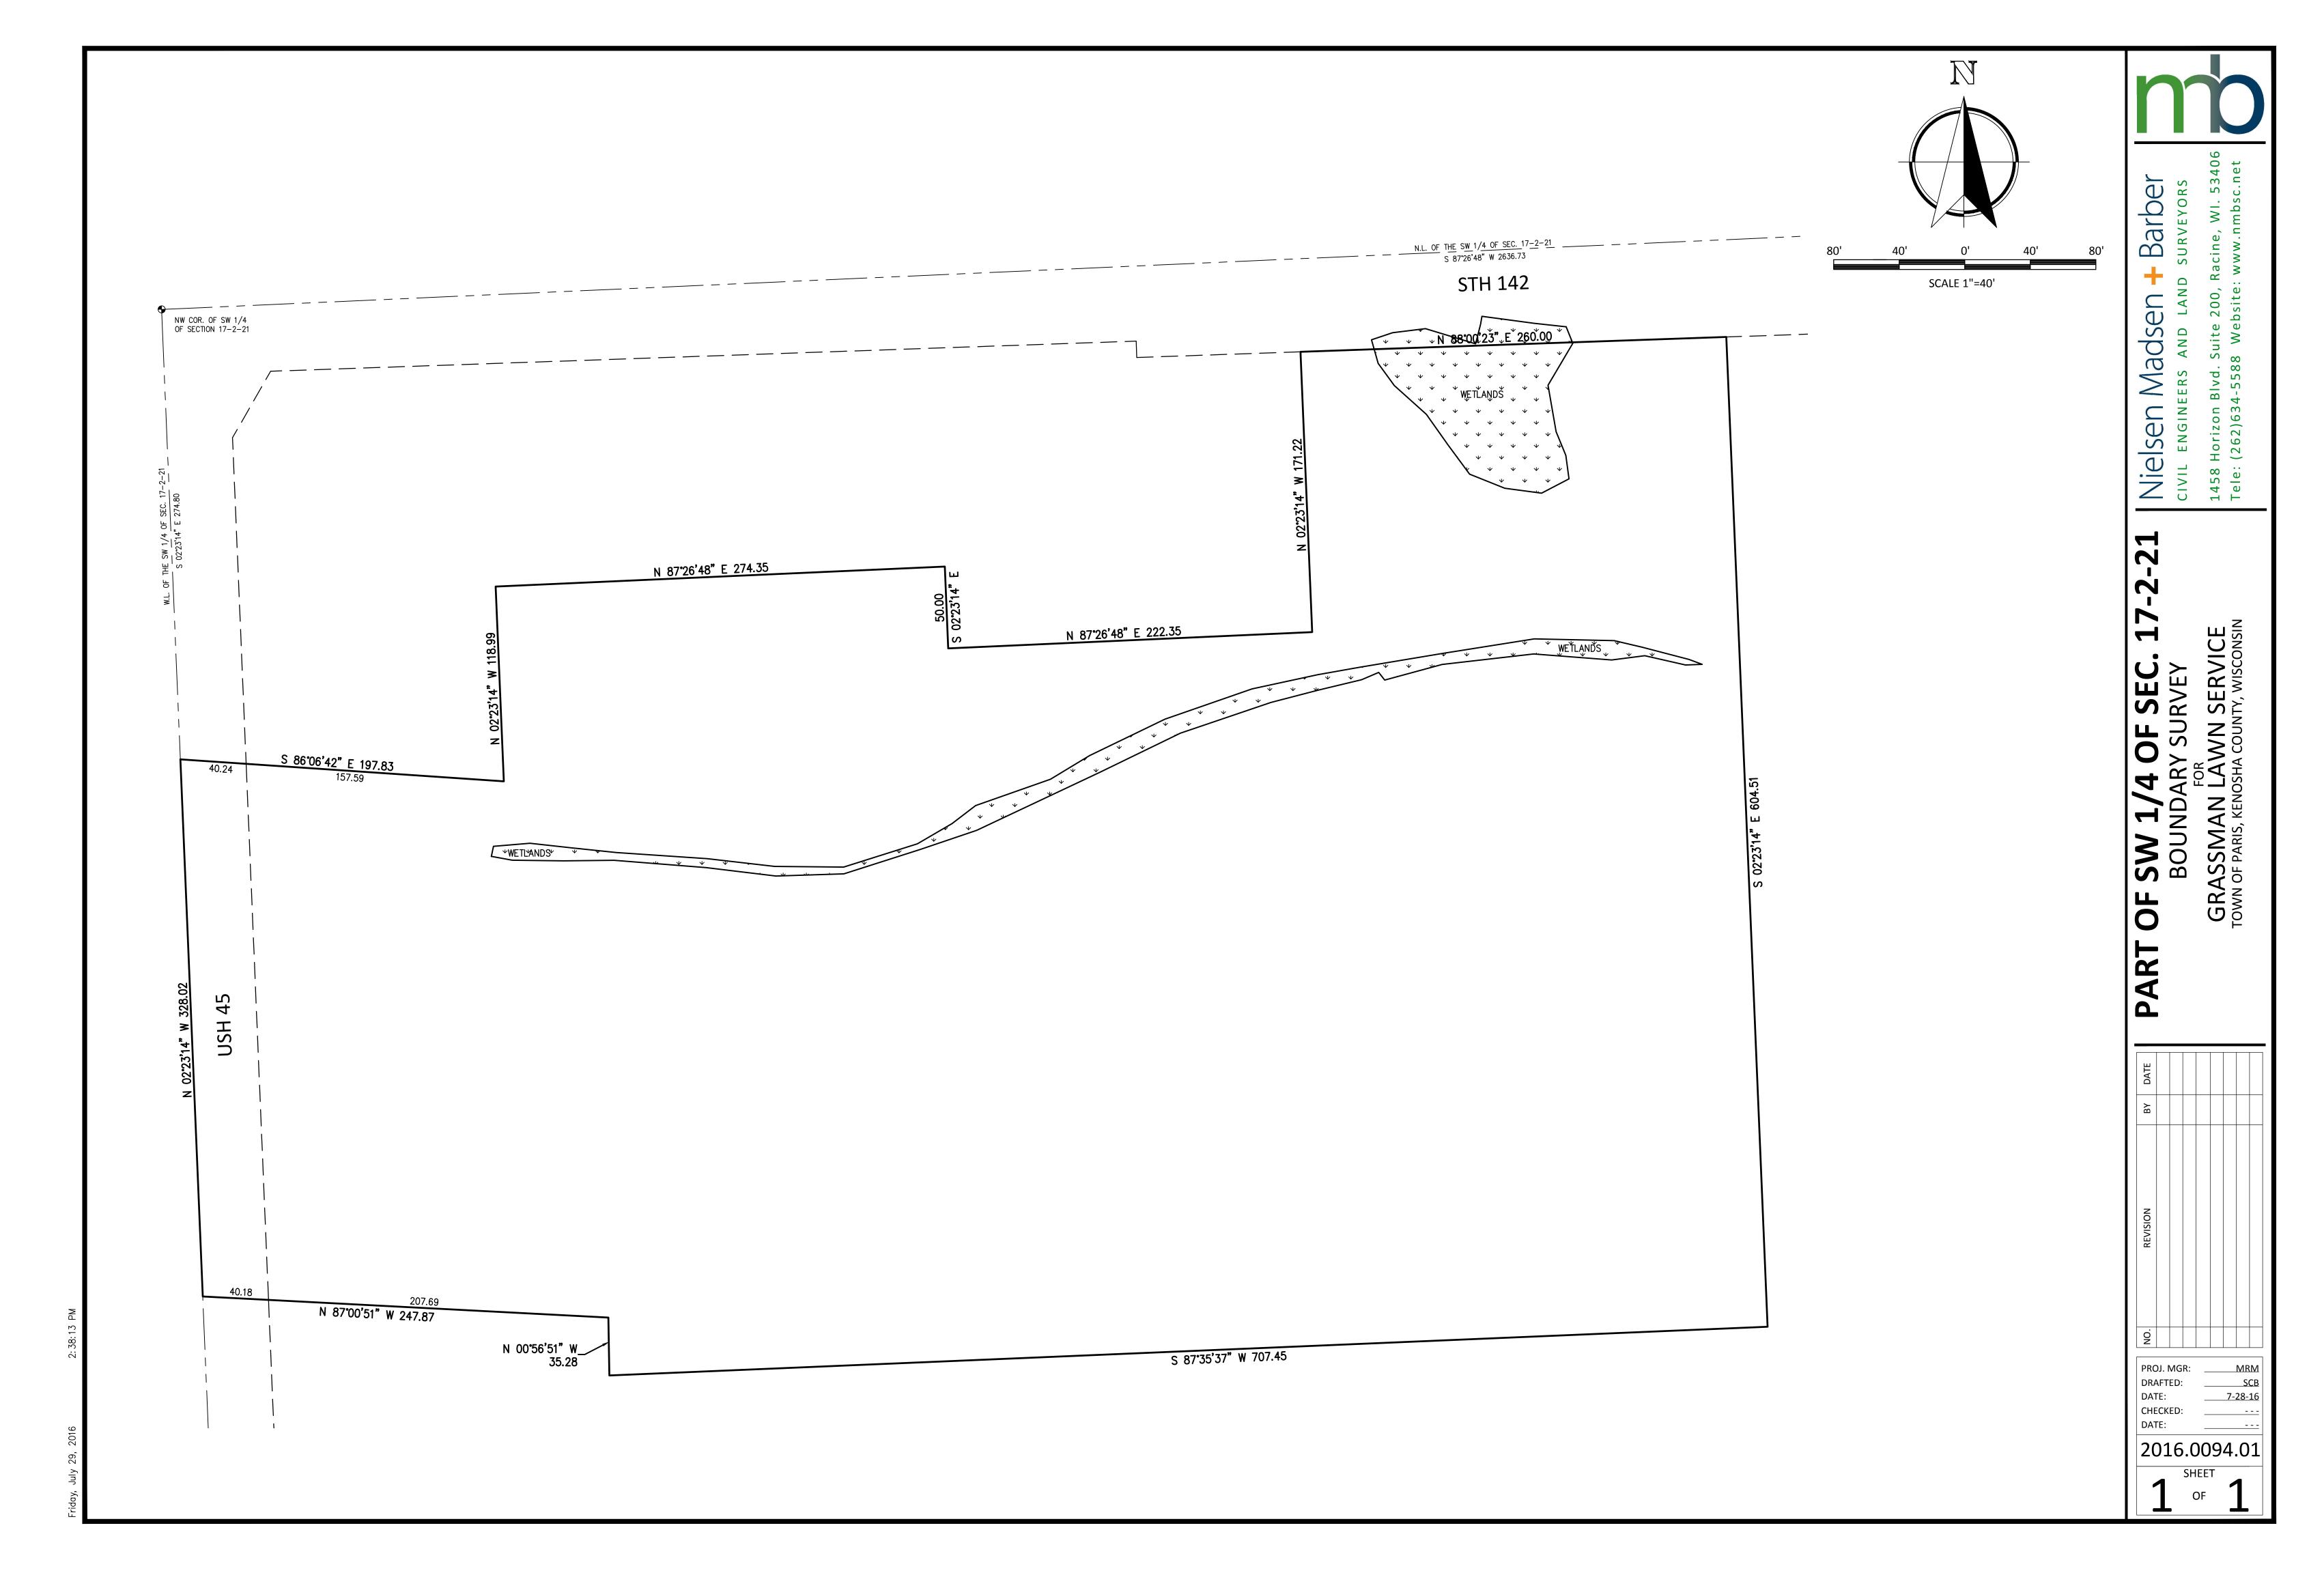

Documents:

0225 - CUP SUBMITTED APPLICATION.PDF 0225 - EXHIBIT MAP.PDF

10. TABLED BADTKE HOLDINGS LLC (OWNER) - JEFF BADTKE (AGENT) - CONDITIONAL USE PERMIT - PARIS

**Tabled Request of Badtke Holdings LLC,** 1520 136th Ave., Union Grove, WI 53182 (Owner), **Jeff Badtke**, 1520 136th Ave., Union Grove, WI 53182 (Agent), requesting a **Conditional Use Permit** to operate a resale lot of trucks, large and small farm equipment, and construction equipment in the B-5 Highway Business Dist., and to operate a landscaping and lawn care service in the B-5 Wholesale Trade and Warehousing Dist., on Tax Parcel #45-4-221-173-0202 located in the SW ½ of Section 17, T2N, R21E, Town of **Paris** 