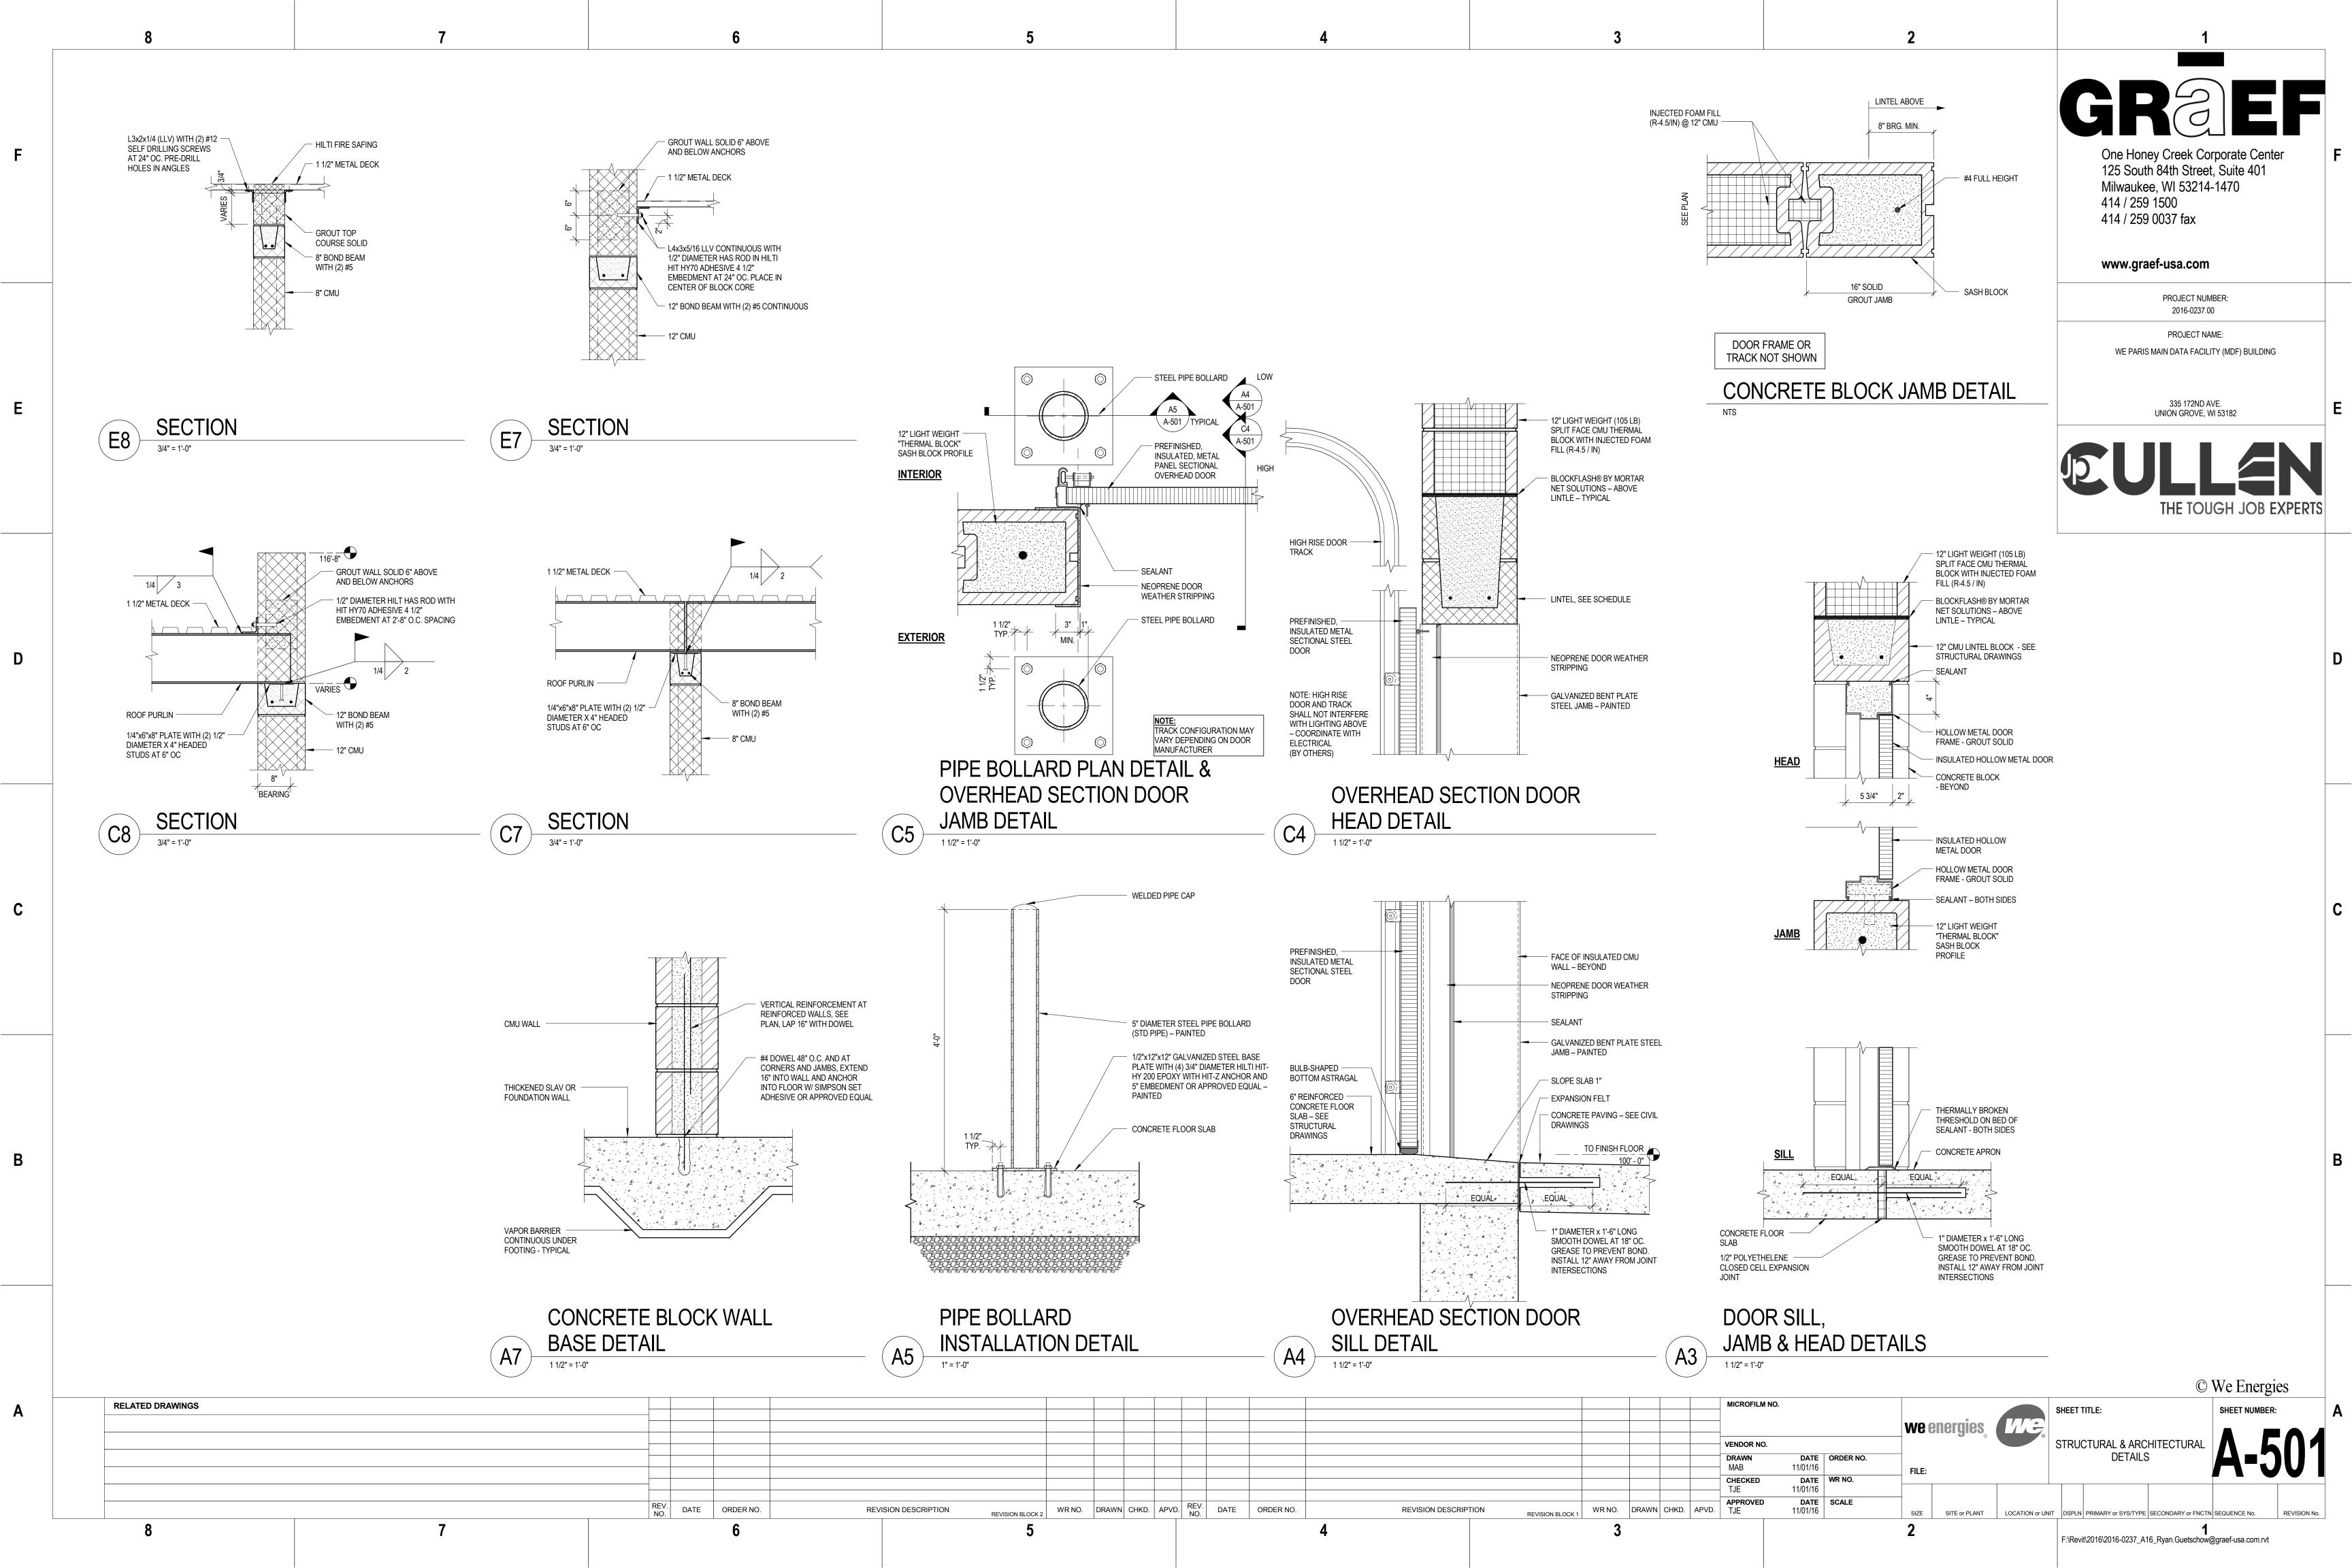

Documents:

1402 - REZO - SUBMITTED APPLICATION.PDF 1402 - REZO EXHIBIT MAP.PDF

9. WI ELECTRIC POWER CO., D/B/A WE ENERGIES (OWNER), BRIAN FORSTON (AGENT) - CONDITIONAL USE PERMIT - PARIS

Wisconsin Electric Power Co., d/b/a WE Energies, 333 W Everett St., Milwaukee, WI 53203 (Owner), Brian Forston, 330 E Delavan Dr., Janesville, WI 53546 (Agent), requesting to amend a previously approved Conditional Use Permit to install a main data facility building in the I-1 Institutional Dist., on Tax Parcel #45-4-221-041-0225 located in the NE 1/4 of Section 4, T2N, R21E, Town of Paris