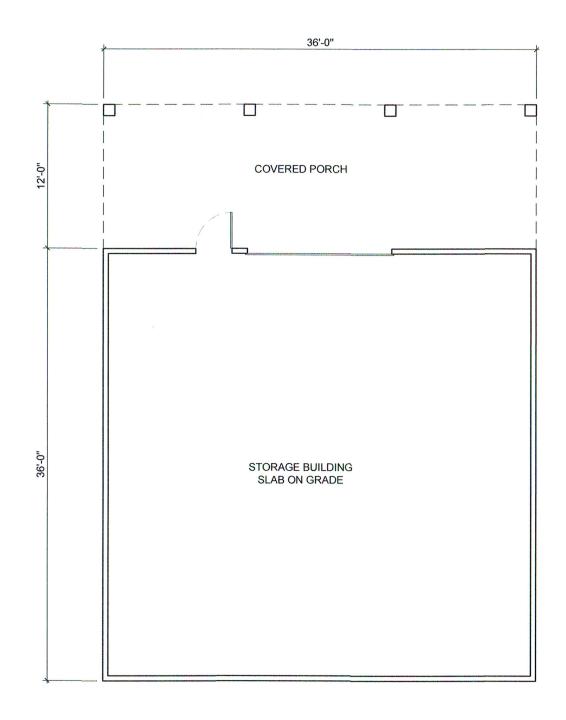

8. One layback on ½ of Main Tower 9. Yes, Belayer stabilzer posts 10. Short Side – Cub Climbing Surface 11. Tall-Narrow - Rappelling 12. ½ Short-Tall #1 - Scout Climbing (Tall Surface Climbing & Bouldering across base) 13. ½ Tall-Short #2 – Scout Climbing (Tall Surface & Access door at base) 14. Slope to Cub Climbing Wall – No Slope to Scout Climbing Wall Scout Climbing Wall 40' Zipline Take-off Platfc<sub>rm</sub> Rappelling Wall Climbing Wall Bouldering (Non-Access Door Side) 9/6/2016 NEIC - Camp Crown Climbing Wall

CAMP SOL R. CROWN - ATTACHMENT C

## **NEIC Camp Crown**



# **NEIC Camp Crown** "END" VIEW OF A POSSIBLE TOWER Scout Climbing Wall Scout Climbing Wall Zip Line Bouldering Access door NEIC - Camp Crown Climbing Wall



EXAMPLE: CLIMBING TOWER LOCATED AT CAMP MA-KA-JA-WAN





CAMP SOL R. CROWN - ATTACHMENT D



#### KENOSHA COUNTY PLANNING, DEVELOPMENT & EXTENSION EDUCATION COMMITTEE



#### CONDITIONAL USE SITE MAP

#### PETITIONER(S):

Wisconsin Boy Scouts Sol Crown (Owner), Michael Hale (Agent)

LOCATION: NE 1/4 of Section 31,

NW 1/4 of Section 32,

Town of Salem

TAX PARCEL(S):

#67-4-120-311-0502

#### REQUEST:

Requesting to amend a previously approved Conditional Use Permit to allow expansion of an existing campground in the PR-1 Park-Recreational District.







## COUNTY OF KENOSHA Department of Planning and Development

## RECEIVED

RECEIVED

NOV 14 2016

### A MULTI-JURISDICTIONAL COMPREHENSIVE PLAN FOR KENOSHA COUNTY: 2035 MAP AMENDMENT APPLICATION

NOV 1 4 2016

| Kenosha County                                                   |