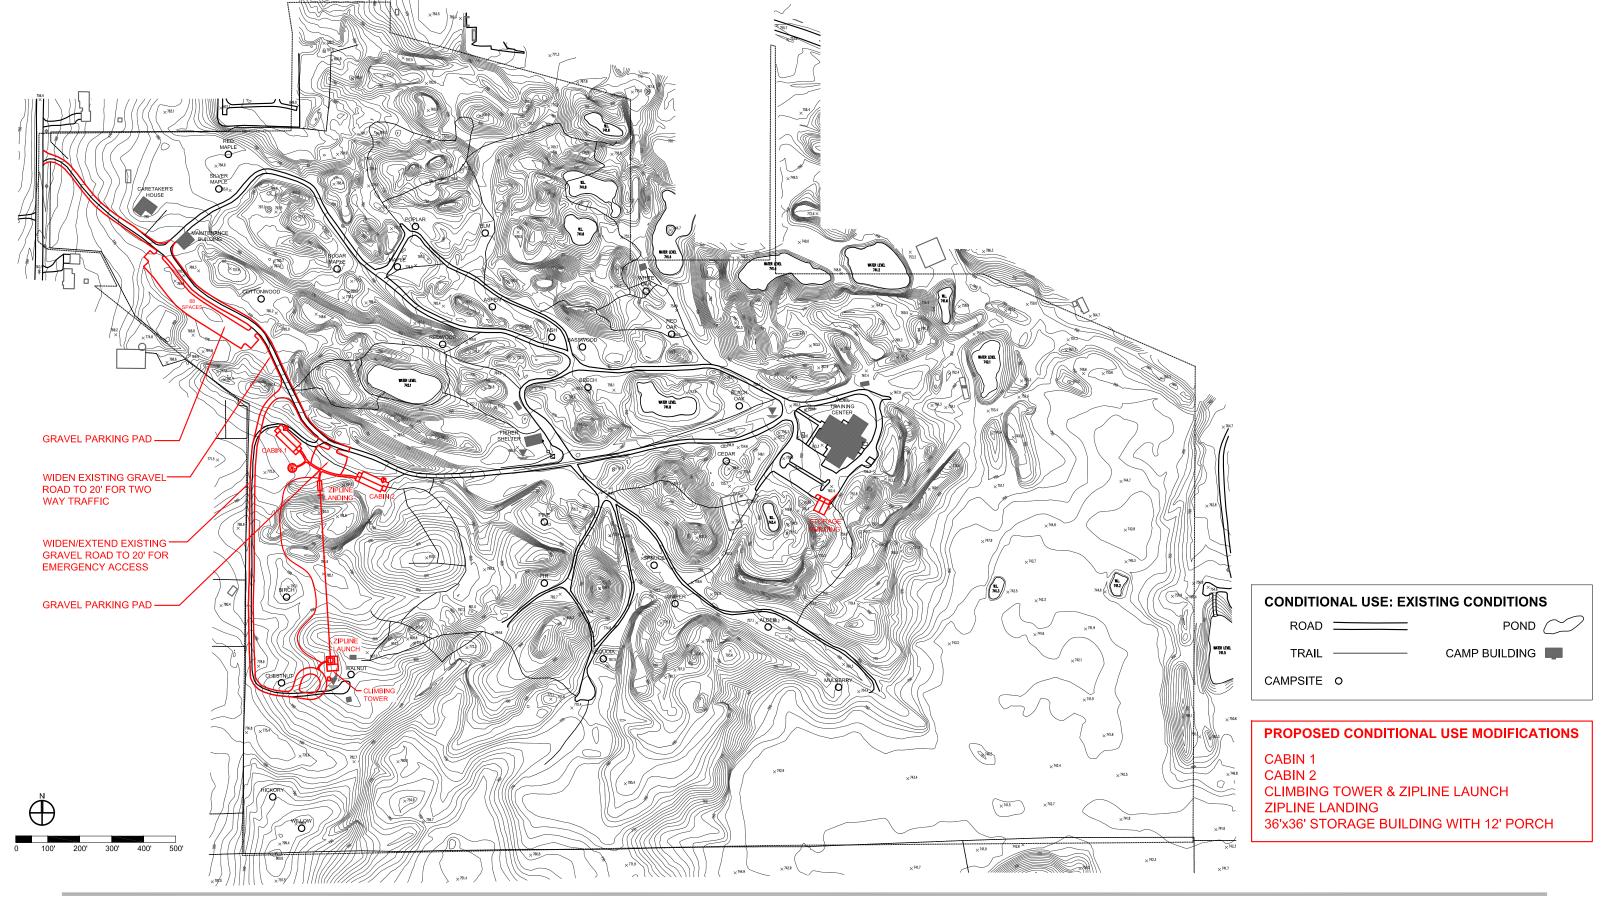

7:00 p.m. - LAND USE ITEMS HEARINGS - KCC PUBLIC HEARING ROOM

6. WISCONSIN BOY SCOUTS SOL CROWN (OWNER), MICHAEL HALE (AGENT) - CONDITIONAL USE PERMIT - SALEM

Wisconsin Boy Scouts Sol Crown, 2745 Skokie Valley Rd., Highland Park, IL 60035-1042 (Owner), Michael Hale, 2745 Skokie Valley Rd., Highland Park, IL 60035-1042 (Agent), requesting to amend a previously approved Conditional Use Permit to allow expansion of an existing campground in the PR-1 Park-Recreational Dist. on Tax Parcel #67-4-120-311-0502 located in the NE ¼ of Section 31 and the SW ¼ of Section 32, T1N, R20E, Town of Salem

Documents:

0502 - CUP SUBMITTED APPLICATION.PDF

0502 - EXHIBIT MAP.PDF

7. LAKESIDE DEVELOPMENT CORP. & GLENDA DUPONS (OWNER) - COMPREHENSIVE PLAN AMENDMENT - SALEM

Lakeside Development Corp. & Glenda Dupons, Comprehensive Plan Amendment, 25450 60<sup>th</sup> St., Salem, WI 53168 (Owner), requests an