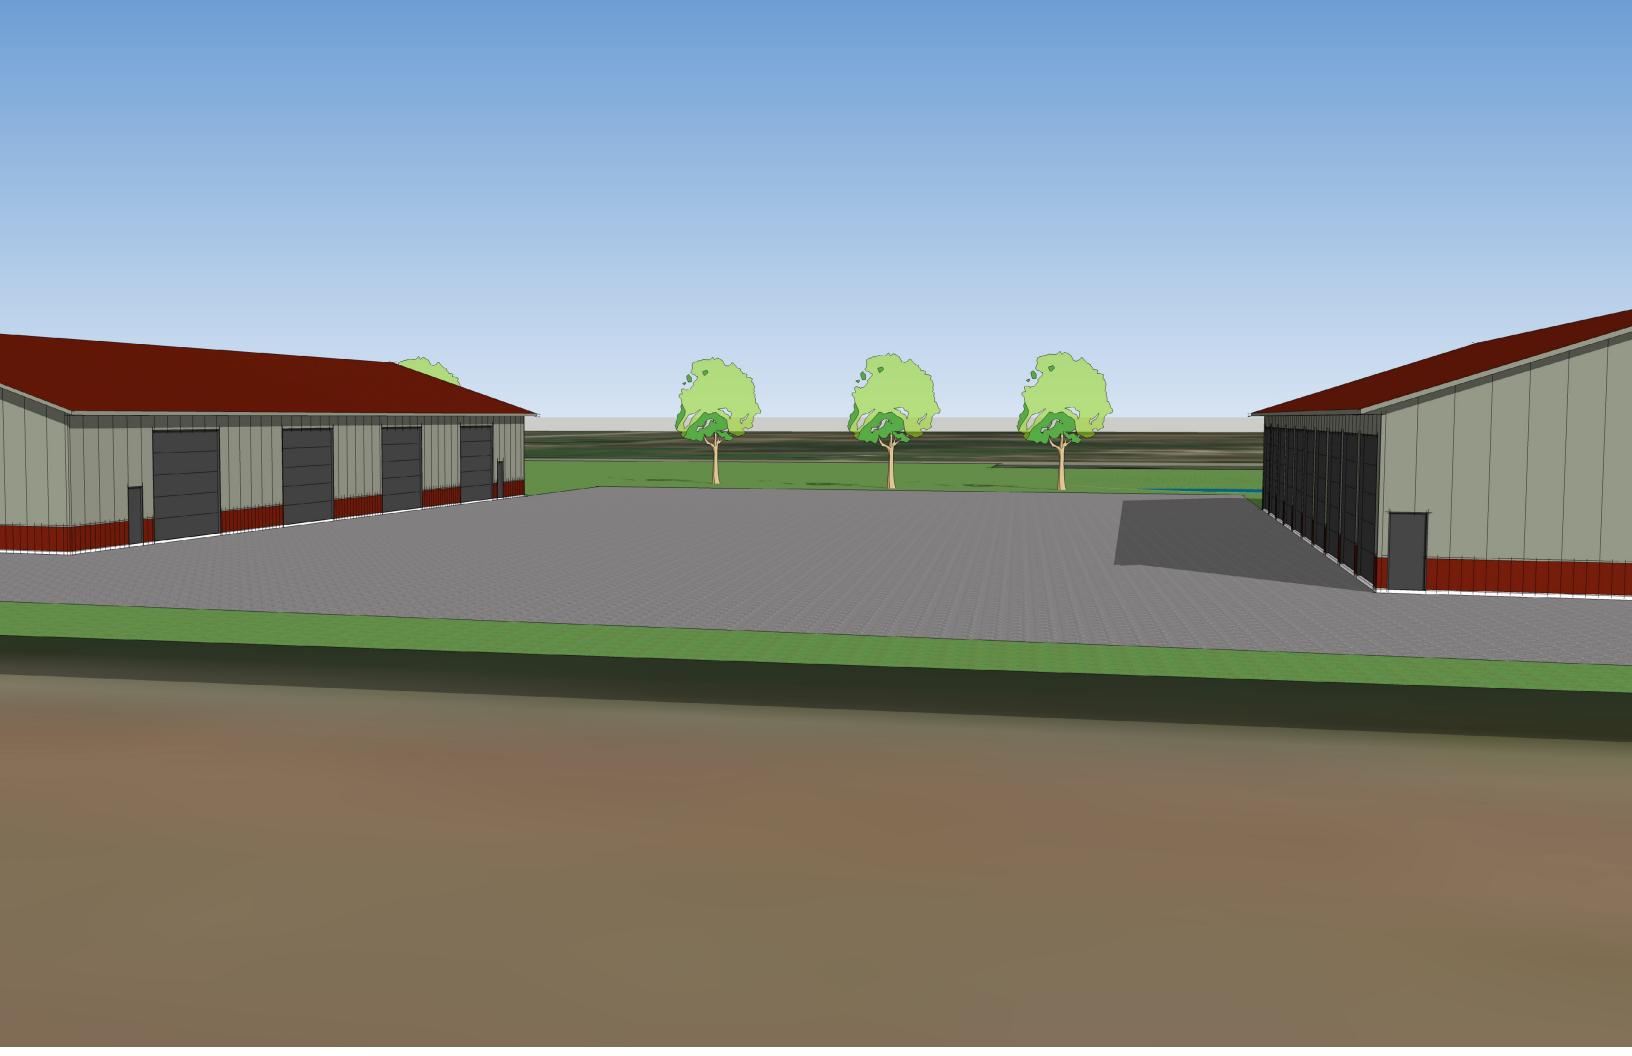

Documents:

1402 - REZO - SUBMITTED APPLICATION.PDF 1402 - REZO EXHIBIT MAP.PDF

9. WI ELECTRIC POWER CO., D/B/A WE ENERGIES (OWNER), BRIAN FORSTON (AGENT) - CONDITIONAL USE PERMIT - PARIS

Wisconsin Electric Power Co., d/b/a WE Energies, 333 W Everett St., Milwaukee, WI 53203 (Owner), Brian Forston, 330 E Delavan Dr., Janesville, WI 53546 (Agent), requesting to amend a previously approved Conditional Use Permit to install a main data facility building in the I-1 Institutional Dist., on Tax Parcel #45-4-221-041-0225 located in the NE 1/4 of Section 4, T2N, R21E, Town of Paris