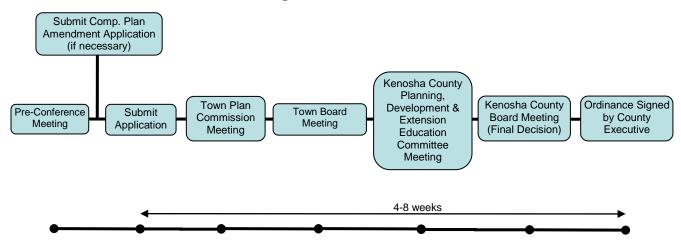

Documents:

0502 - CUP SUBMITTED APPLICATION.PDF

0502 - EXHIBIT MAP.PDF

7. LAKESIDE DEVELOPMENT CORP. & GLENDA DUPONS (OWNER) - COMPREHENSIVE PLAN AMENDMENT - SALEM

Lakeside Development Corp. & Glenda Dupons, Comprehensive Plan Amendment, 25450 60<sup>th</sup> St., Salem, WI 53168 (Owner), requests an

amendment to the Adopted Land Use Plan map for Kenosha County: 2035 (map 65 of the comprehensive plan) from "High-Density Residential", "Medium-Density Residential" & "PEC" to "Medium-Density Residential" & "PEC" on Tax Parcel #66-4-120-212-1402 located in the NW ¼ of Section 21, T1N, R20E, Town of Salem

Documents:

1402 - CPA SUBMITTED APPLICATION.PDF 1402 - EXHIBIT MAP CPA.PDF

8. LAKESIDE DEVELOPMENT CORP. & GLENDA DUPONS (OWNER) - REZONE - SALEM

**Lakeside Development Corp. & Glenda Dupons**, 25450 60<sup>th</sup> St., Salem, WI 53168 (Owner), requesting a **rezoning** from R-11 Multiple-Family Residential Dist., R-3 Urban Single-Family Residential Dist., A-2 General Agricultural Dist. & C-1 Lowland Resource Conservancy Dist. to R-3 Urban Single-Family Residential Dist., C-2 Upland Resource Conservancy Dist. & C-1 Lowland Resource Conservancy Dist. on Tax Parcel #66-4-120-212-1402 located in the NW ½ of Section 21, T1N, R20E, Town of **Salem** 

Documents:

1402 - REZO - SUBMITTED APPLICATION.PDF 1402 - REZO EXHIBIT MAP.PDF

9. WI ELECTRIC POWER CO., D/B/A WE ENERGIES (OWNER), BRIAN FORSTON (AGENT) - CONDITIONAL USE PERMIT - PARIS

Wisconsin Electric Power Co., d/b/a WE Energies, 333 W Everett St., Milwaukee, WI 53203 (Owner), Brian Forston, 330 E Delavan Dr., Janesville, WI 53546 (Agent), requesting to amend a previously approved Conditional Use Permit to install a main data facility building in the I-1 Institutional Dist., on Tax Parcel #45-4-221-041-0225 located in the NE 1/4 of Section 4, T2N, R21E, Town of Paris