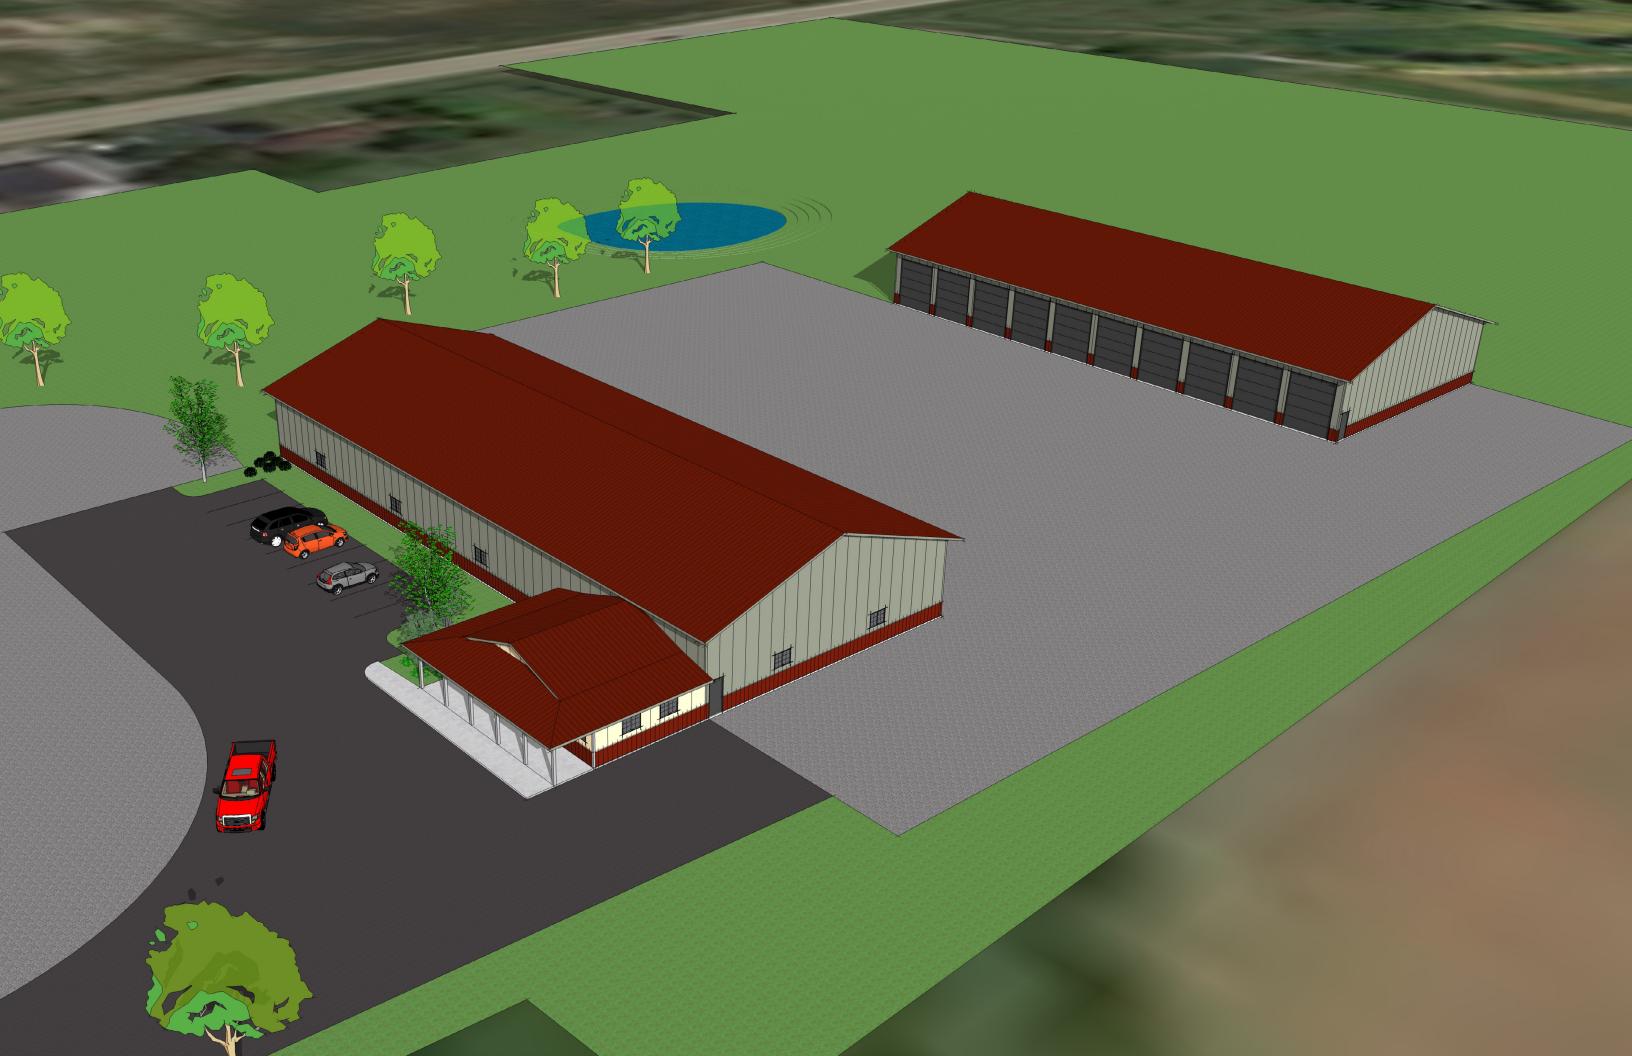

Documents:

1402 - REZO - SUBMITTED APPLICATION.PDF 1402 - REZO EXHIBIT MAP.PDF

9. WI ELECTRIC POWER CO., D/B/A WE ENERGIES (OWNER), BRIAN FORSTON (AGENT) - CONDITIONAL USE PERMIT - PARIS

Wisconsin Electric Power Co., d/b/a WE Energies, 333 W Everett St., Milwaukee, WI 53203 (Owner), Brian Forston, 330 E Delavan Dr., Janesville, WI 53546 (Agent), requesting to amend a previously approved Conditional Use Permit to install a main data facility building in the I-1 Institutional Dist., on Tax Parcel #45-4-221-041-0225 located in the NE 1/4 of Section 4, T2N, R21E, Town of Paris