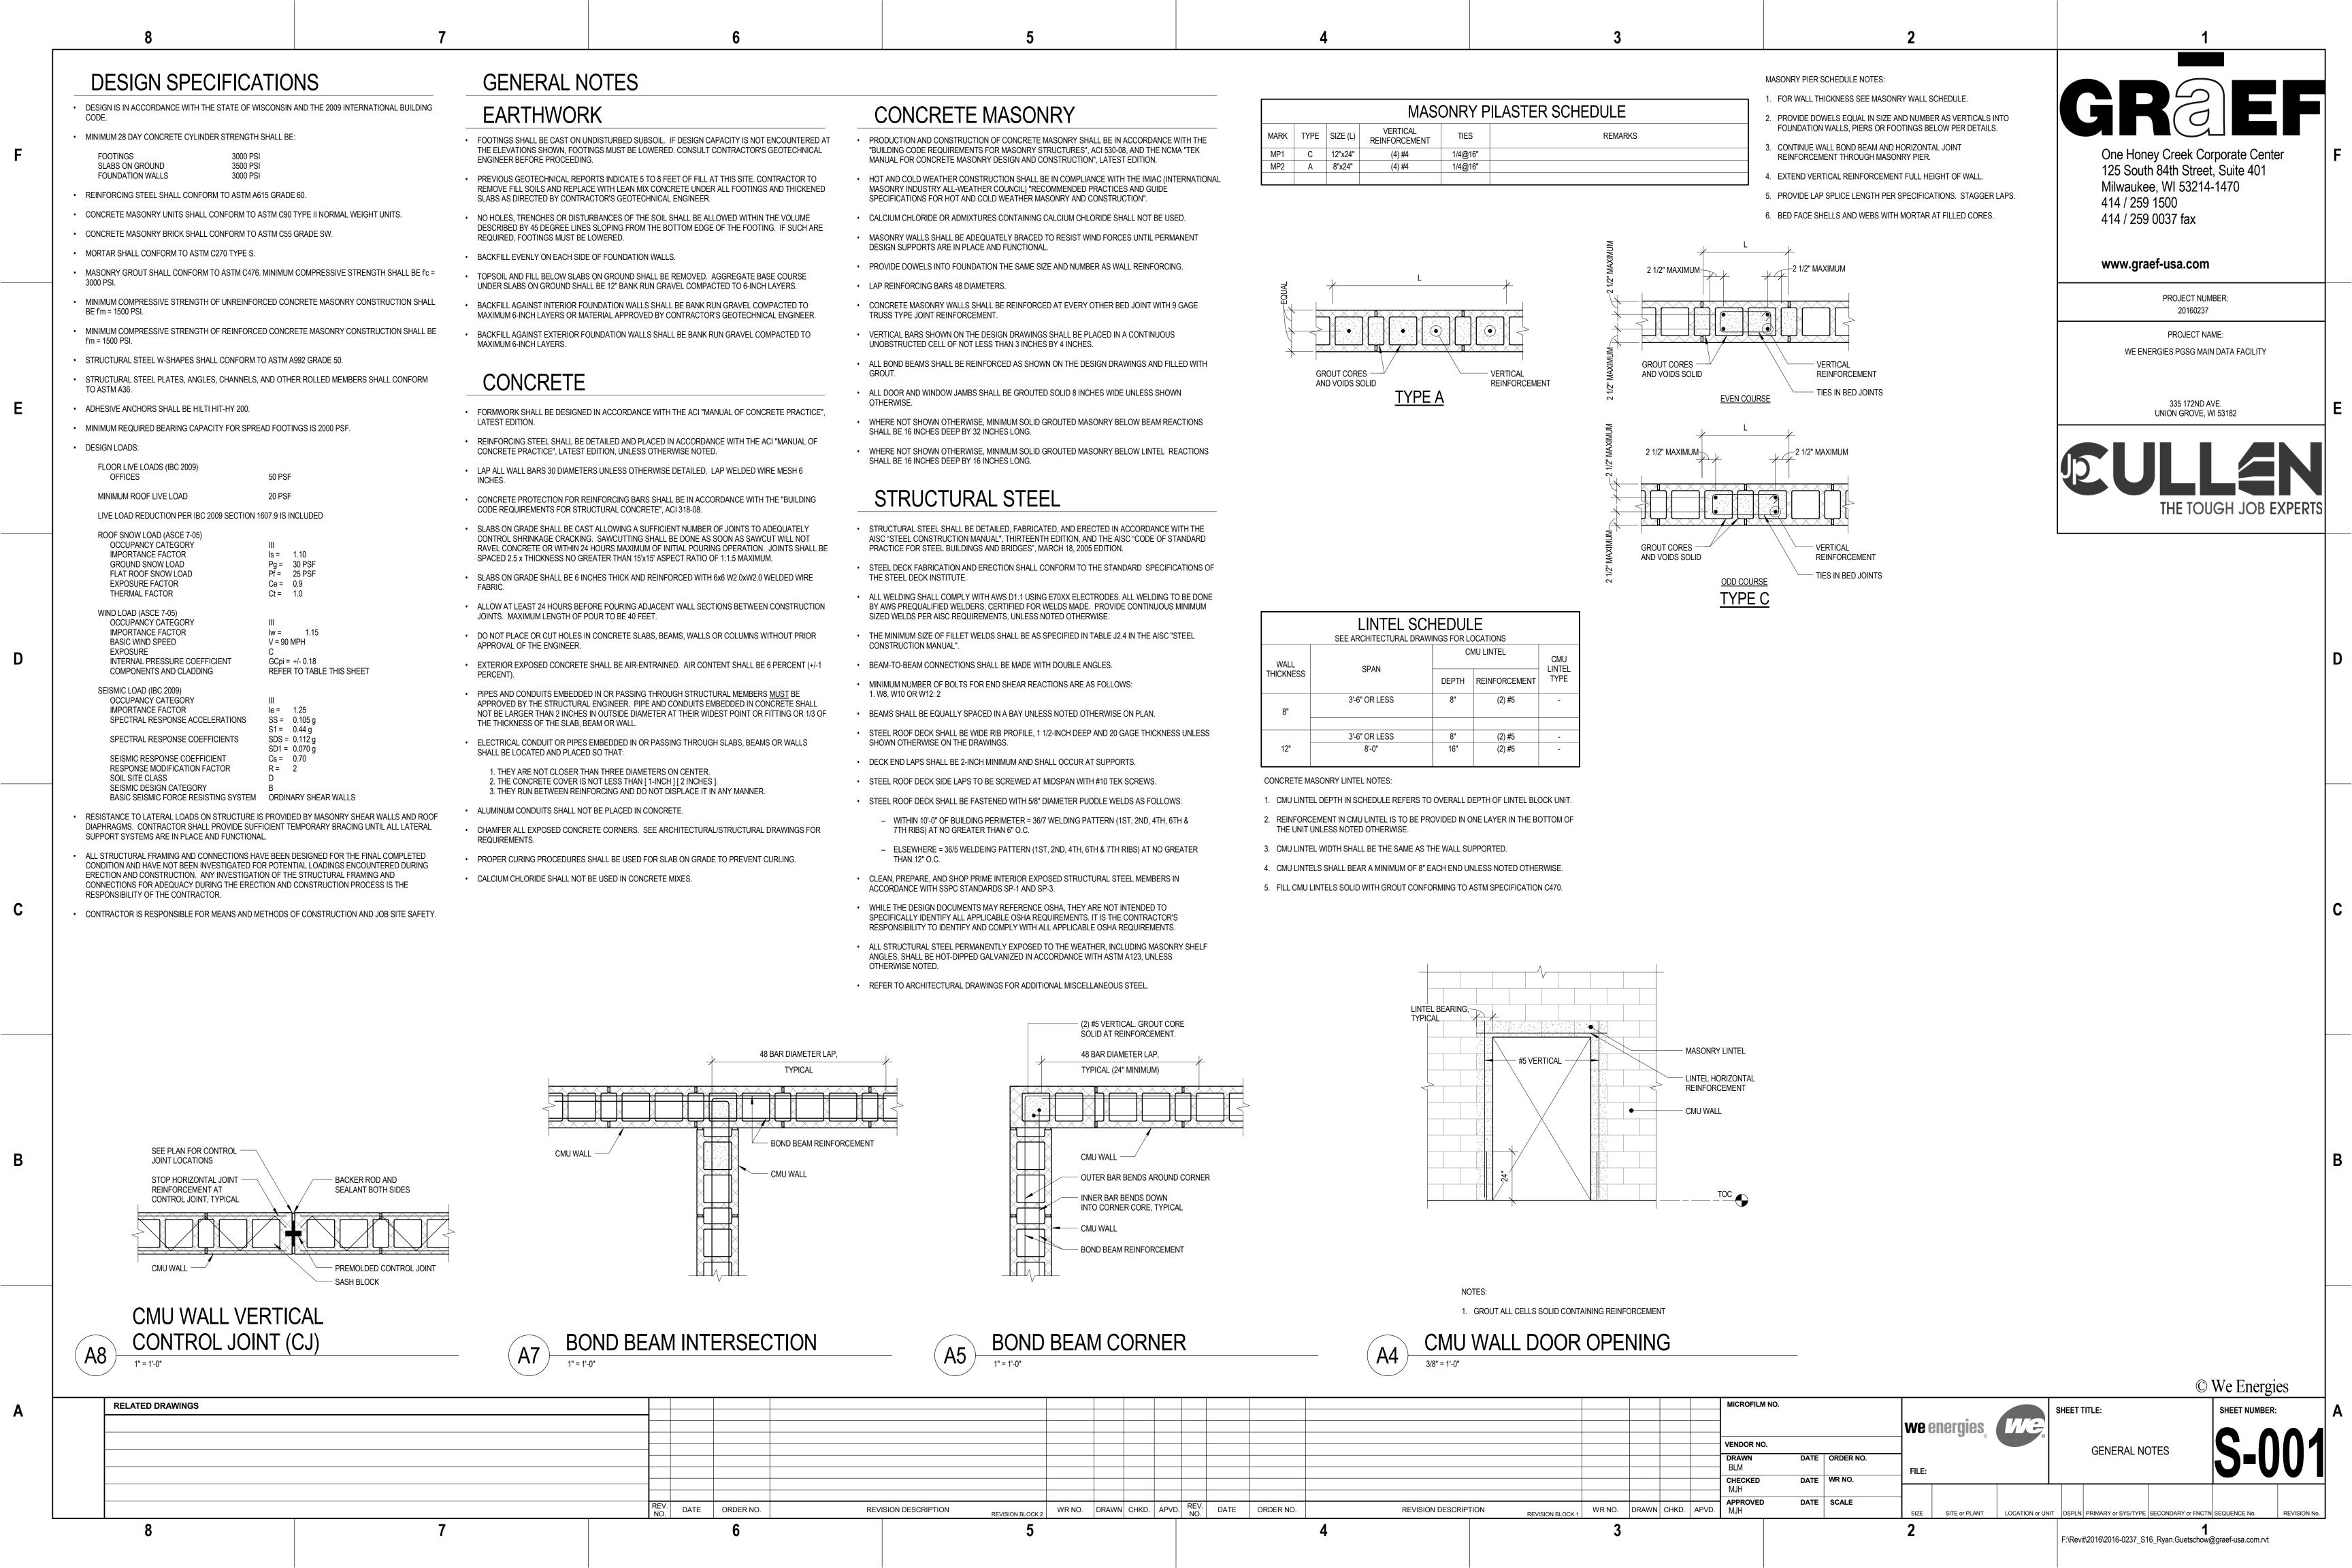

Documents:

1402 - REZO - SUBMITTED APPLICATION.PDF 1402 - REZO EXHIBIT MAP.PDF

9. WI ELECTRIC POWER CO., D/B/A WE ENERGIES (OWNER), BRIAN FORSTON (AGENT) - CONDITIONAL USE PERMIT - PARIS

Wisconsin Electric Power Co., d/b/a WE Energies, 333 W Everett St., Milwaukee, WI 53203 (Owner), Brian Forston, 330 E Delavan Dr., Janesville, WI 53546 (Agent), requesting to amend a previously approved Conditional Use Permit to install a main data facility building in the I-1 Institutional Dist., on Tax Parcel #45-4-221-041-0225 located in the NE 1/4 of Section 4, T2N, R21E, Town of Paris