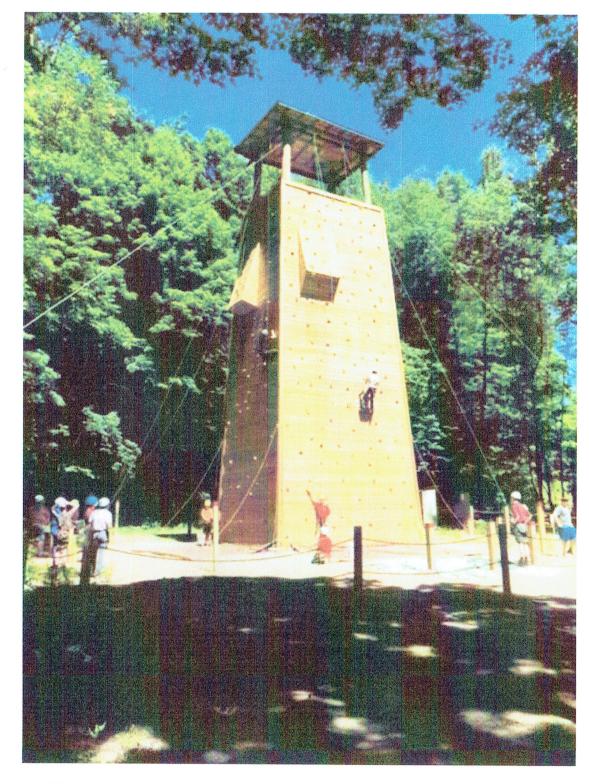

ake 6. Security Fencing 7. Horizontal Boards (MSR Ttyle) 8. One layback on ½ of Main Tower 9. Yes, Belayer stabilzer posts 10. Short Side – Cub Climbing Surface 11. Tall-Narrow - Rappelling 12. ½ Short-Tall #1 - Scout Climbing (Tall Surface Climbing & Bouldering across base) 13. ½ Tall-Short #2 – Scout Climbing (Tall Surface & Access door at base) 14. Slope to Cub Climbing Wall – No Slope to Scout Climbing Wall Scout Climbing Wall 40' Zipline Take-off Platfc<sub>rm</sub> Rappelling Wall Climbing Wall Bouldering (Non-Access Door Side) 9/6/2016 NEIC - Camp Crown Climbing Wall

CAMP SOL R. CROWN - ATTACHMENT C

## **NEIC Camp Crown**



# **NEIC Camp Crown** "END" VIEW OF A POSSIBLE TOWER Scout Climbing Wall Scout Climbing Wall Zip Line Bouldering Access door NEIC - Camp Crown Climbing Wall



EXAMPLE: CLIMBING TOWER LOCATED AT CAMP MA-KA-JA-WAN





CAMP SOL R. CROWN - ATTACHMENT D



#### KENOSHA COUNTY PLANNING, DEVELOPMENT & EXTENSION EDUCATION COMMITTEE



#### CONDITIONAL USE SITE MAP

#### PETITIONER(S):

Wisconsin Boy Scouts Sol Crown (Owner), Michael Hale (Agent)

LOCATION: NE 1/4 of Section 31,

NW 1/4 of Section 32,

Town of Salem

TAX PARCEL(S):

#67-4-120-311-0502

#### REQUEST:

Requesting to amend a previously approved Conditional Use Permit to allow expansion of an existing campground in the PR-1 Park-Recreational District.







## COUNTY OF KENOSHA Department of Planning and Development

## RECEIVED

RECEIVED

NOV 14 2016

### A MULTI-JURISDICTIONAL COMPREHENSIVE PLAN FOR KENOSHA COUNTY: 2035 MAP AMENDMENT APPLICATION

NOV 1 4 2016

| Kenosha County