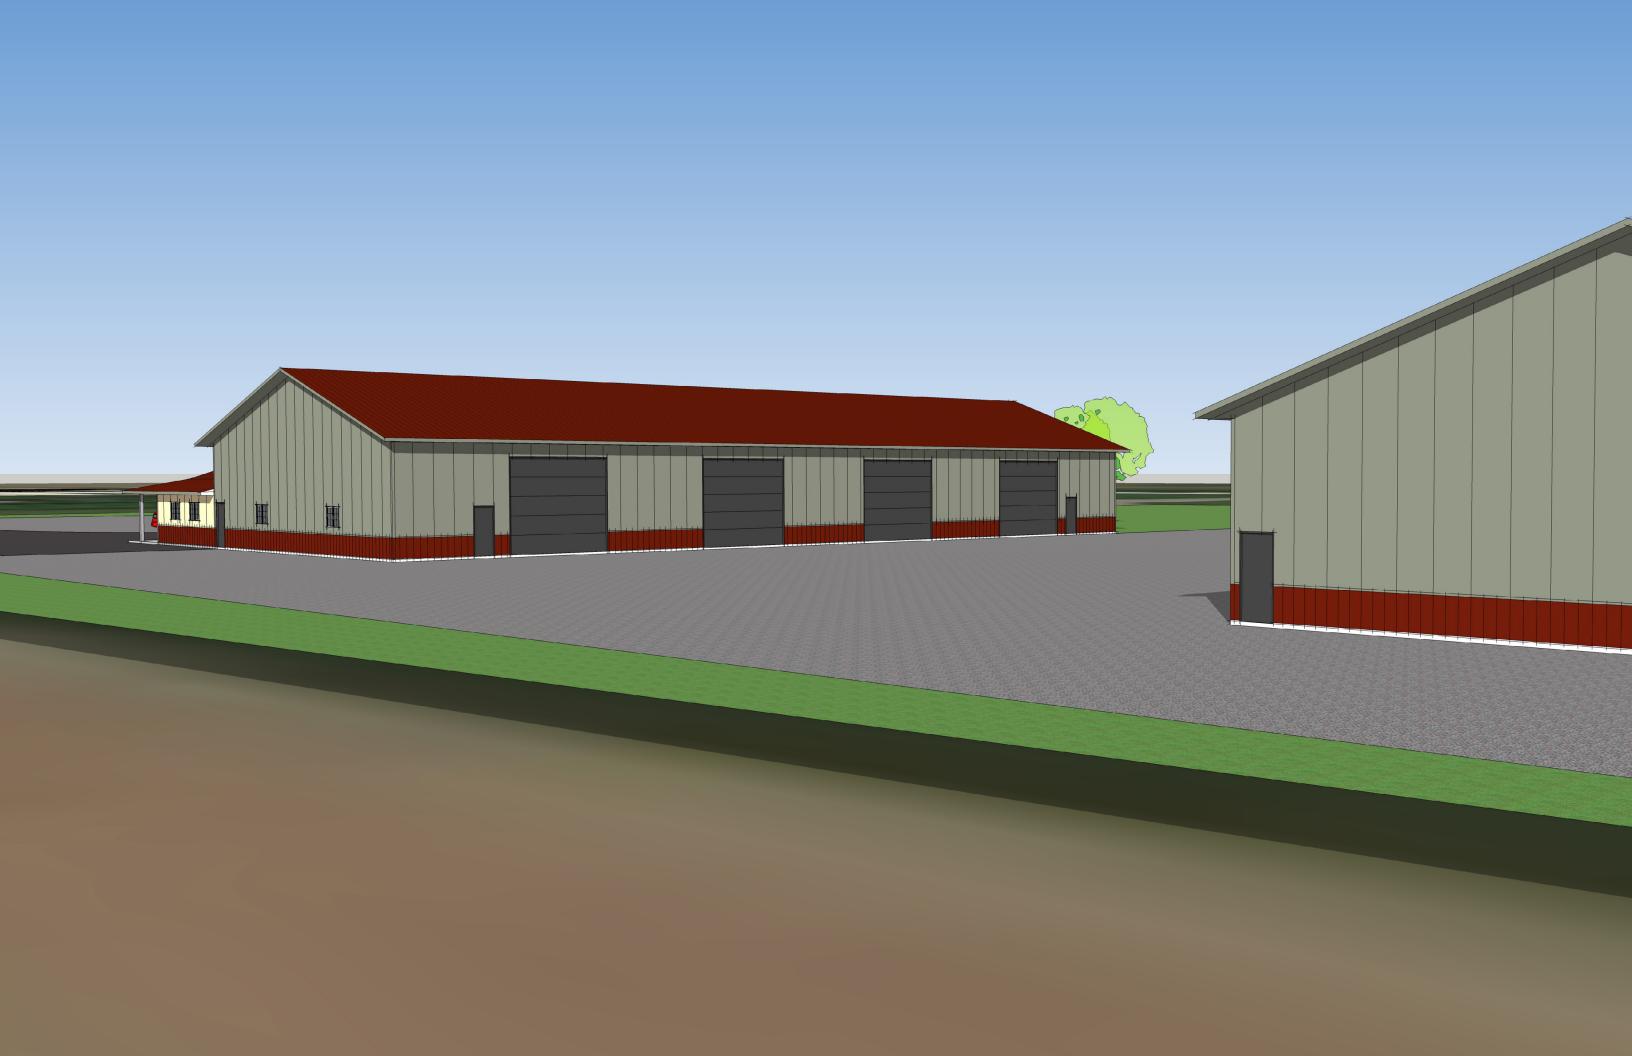

Documents:

1402 - REZO - SUBMITTED APPLICATION.PDF 1402 - REZO EXHIBIT MAP.PDF

9. WI ELECTRIC POWER CO., D/B/A WE ENERGIES (OWNER), BRIAN FORSTON (AGENT) - CONDITIONAL USE PERMIT - PARIS

Wisconsin Electric Power Co., d/b/a WE Energies, 333 W Everett St., Milwaukee, WI 53203 (Owner), Brian Forston, 330 E Delavan Dr., Janesville, WI 53546 (Agent), requesting to amend a previously approved Conditional Use Permit to install a main data facility building in the I-1 Institutional Dist., on Tax Parcel #45-4-221-041-0225 located in the NE 1/4 of Section 4, T2N, R21E, Town of Paris