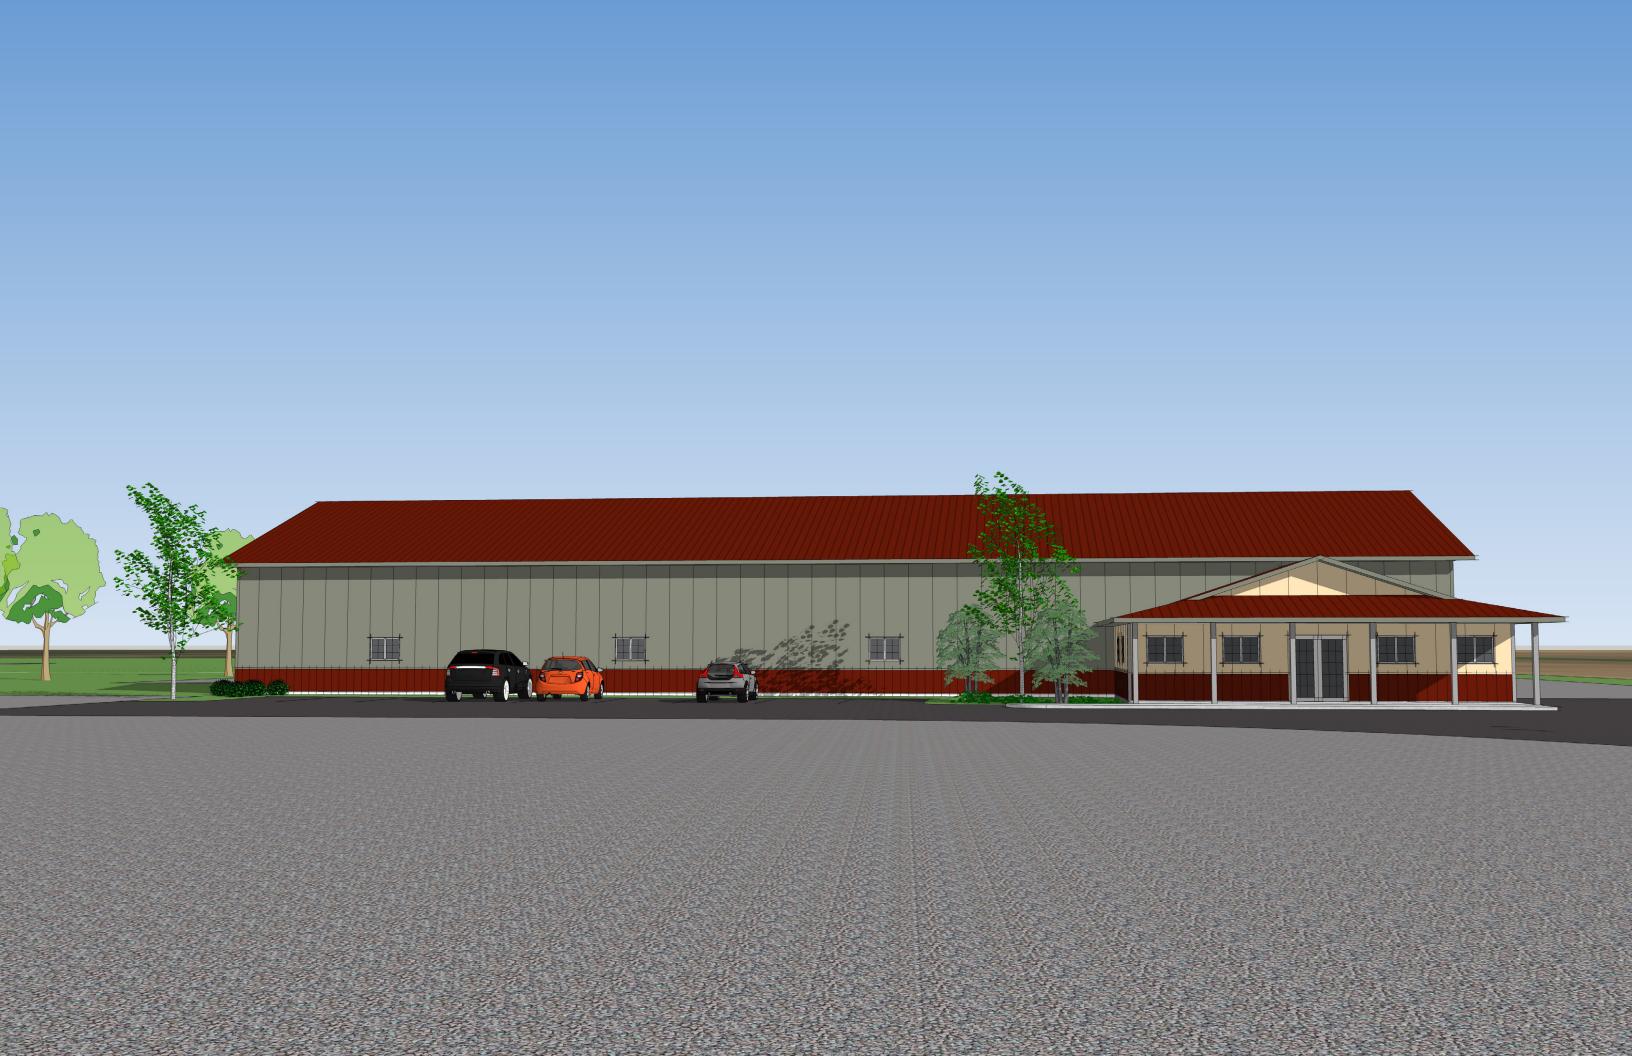

7:00 p.m. - LAND USE ITEMS HEARINGS - KCC PUBLIC HEARING ROOM

6. WISCONSIN BOY SCOUTS SOL CROWN (OWNER), MICHAEL HALE (AGENT) - CONDITIONAL USE PERMIT - SALEM

Wisconsin Boy Scouts Sol Crown, 2745 Skokie Valley Rd., Highland Park, IL 60035-1042 (Owner), Michael Hale, 2745 Skokie Valley Rd., Highland Park, IL 60035-1042 (Agent), requesting to amend a previously approved Conditional Use Permit to allow expansion of an existing campground in the PR-1 Park-Recreational Dist. on Tax Parcel #67-4-120-311-0502 located in the NE ¼ of Section 31 and the SW ¼ of Section 32, T1N, R20E, Town of Salem

Documents:

0502 - CUP SUBMITTED APPLICATION.PDF

0502 - EXHIBIT MAP.PDF

7. LAKESIDE DEVELOPMENT CORP. & GLENDA DUPONS (OWNER) - COMPREHENSIVE PLAN AMENDMENT - SALEM

Lakeside Development Corp. & Glenda Dupons, Comprehensive Plan Amendment, 25450 60<sup>th</sup> St., Salem, WI 53168 (Owner), requests an