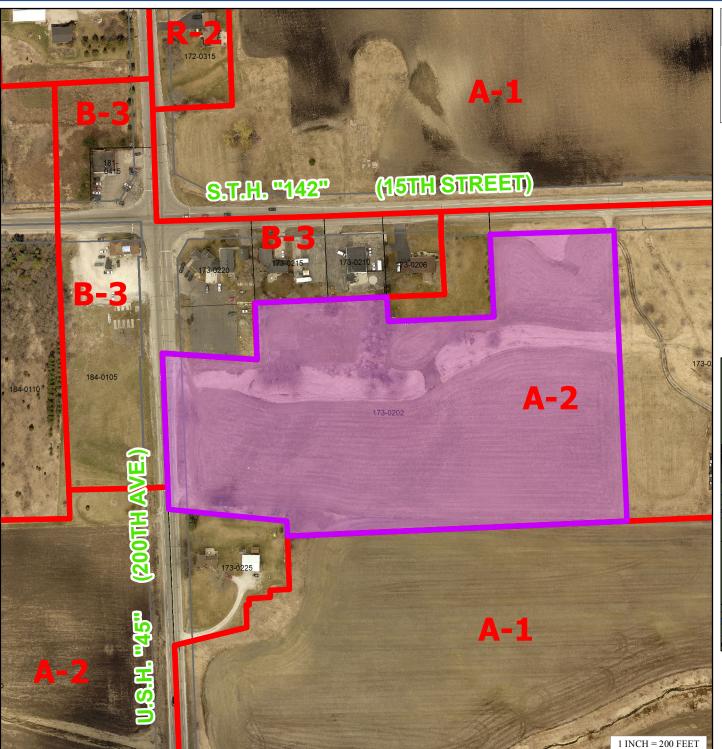

Documents:

0225 - CUP SUBMITTED APPLICATION.PDF 0225 - EXHIBIT MAP.PDF

10. TABLED BADTKE HOLDINGS LLC (OWNER) - JEFF BADTKE (AGENT) - CONDITIONAL USE PERMIT - PARIS

**Tabled Request of Badtke Holdings LLC,** 1520 136th Ave., Union Grove, WI 53182 (Owner), **Jeff Badtke**, 1520 136th Ave., Union Grove, WI 53182 (Agent), requesting a **Conditional Use Permit** to operate a resale lot of trucks, large and small farm equipment, and construction equipment in the B-5 Highway Business Dist., and to operate a landscaping and lawn care service in the B-5 Wholesale Trade and Warehousing Dist., on Tax Parcel #45-4-221-173-0202 located in the SW ½ of Section 17, T2N, R21E, Town of **Paris** 

#### **NOTICE TO PETITIONERS**

The petitioners: Wisconsin Boy Scouts Sol Crown (Owner), Michael Hale (Agent), Lakeside Development Corp. & Glenda Dupons (Owner), Wisconsin Electric Power Co., d/b/a WE Energies (Owner), Brian Forston (Agent), Badtke Holdings LLC (Owner), Jeff Badtke (Agent)