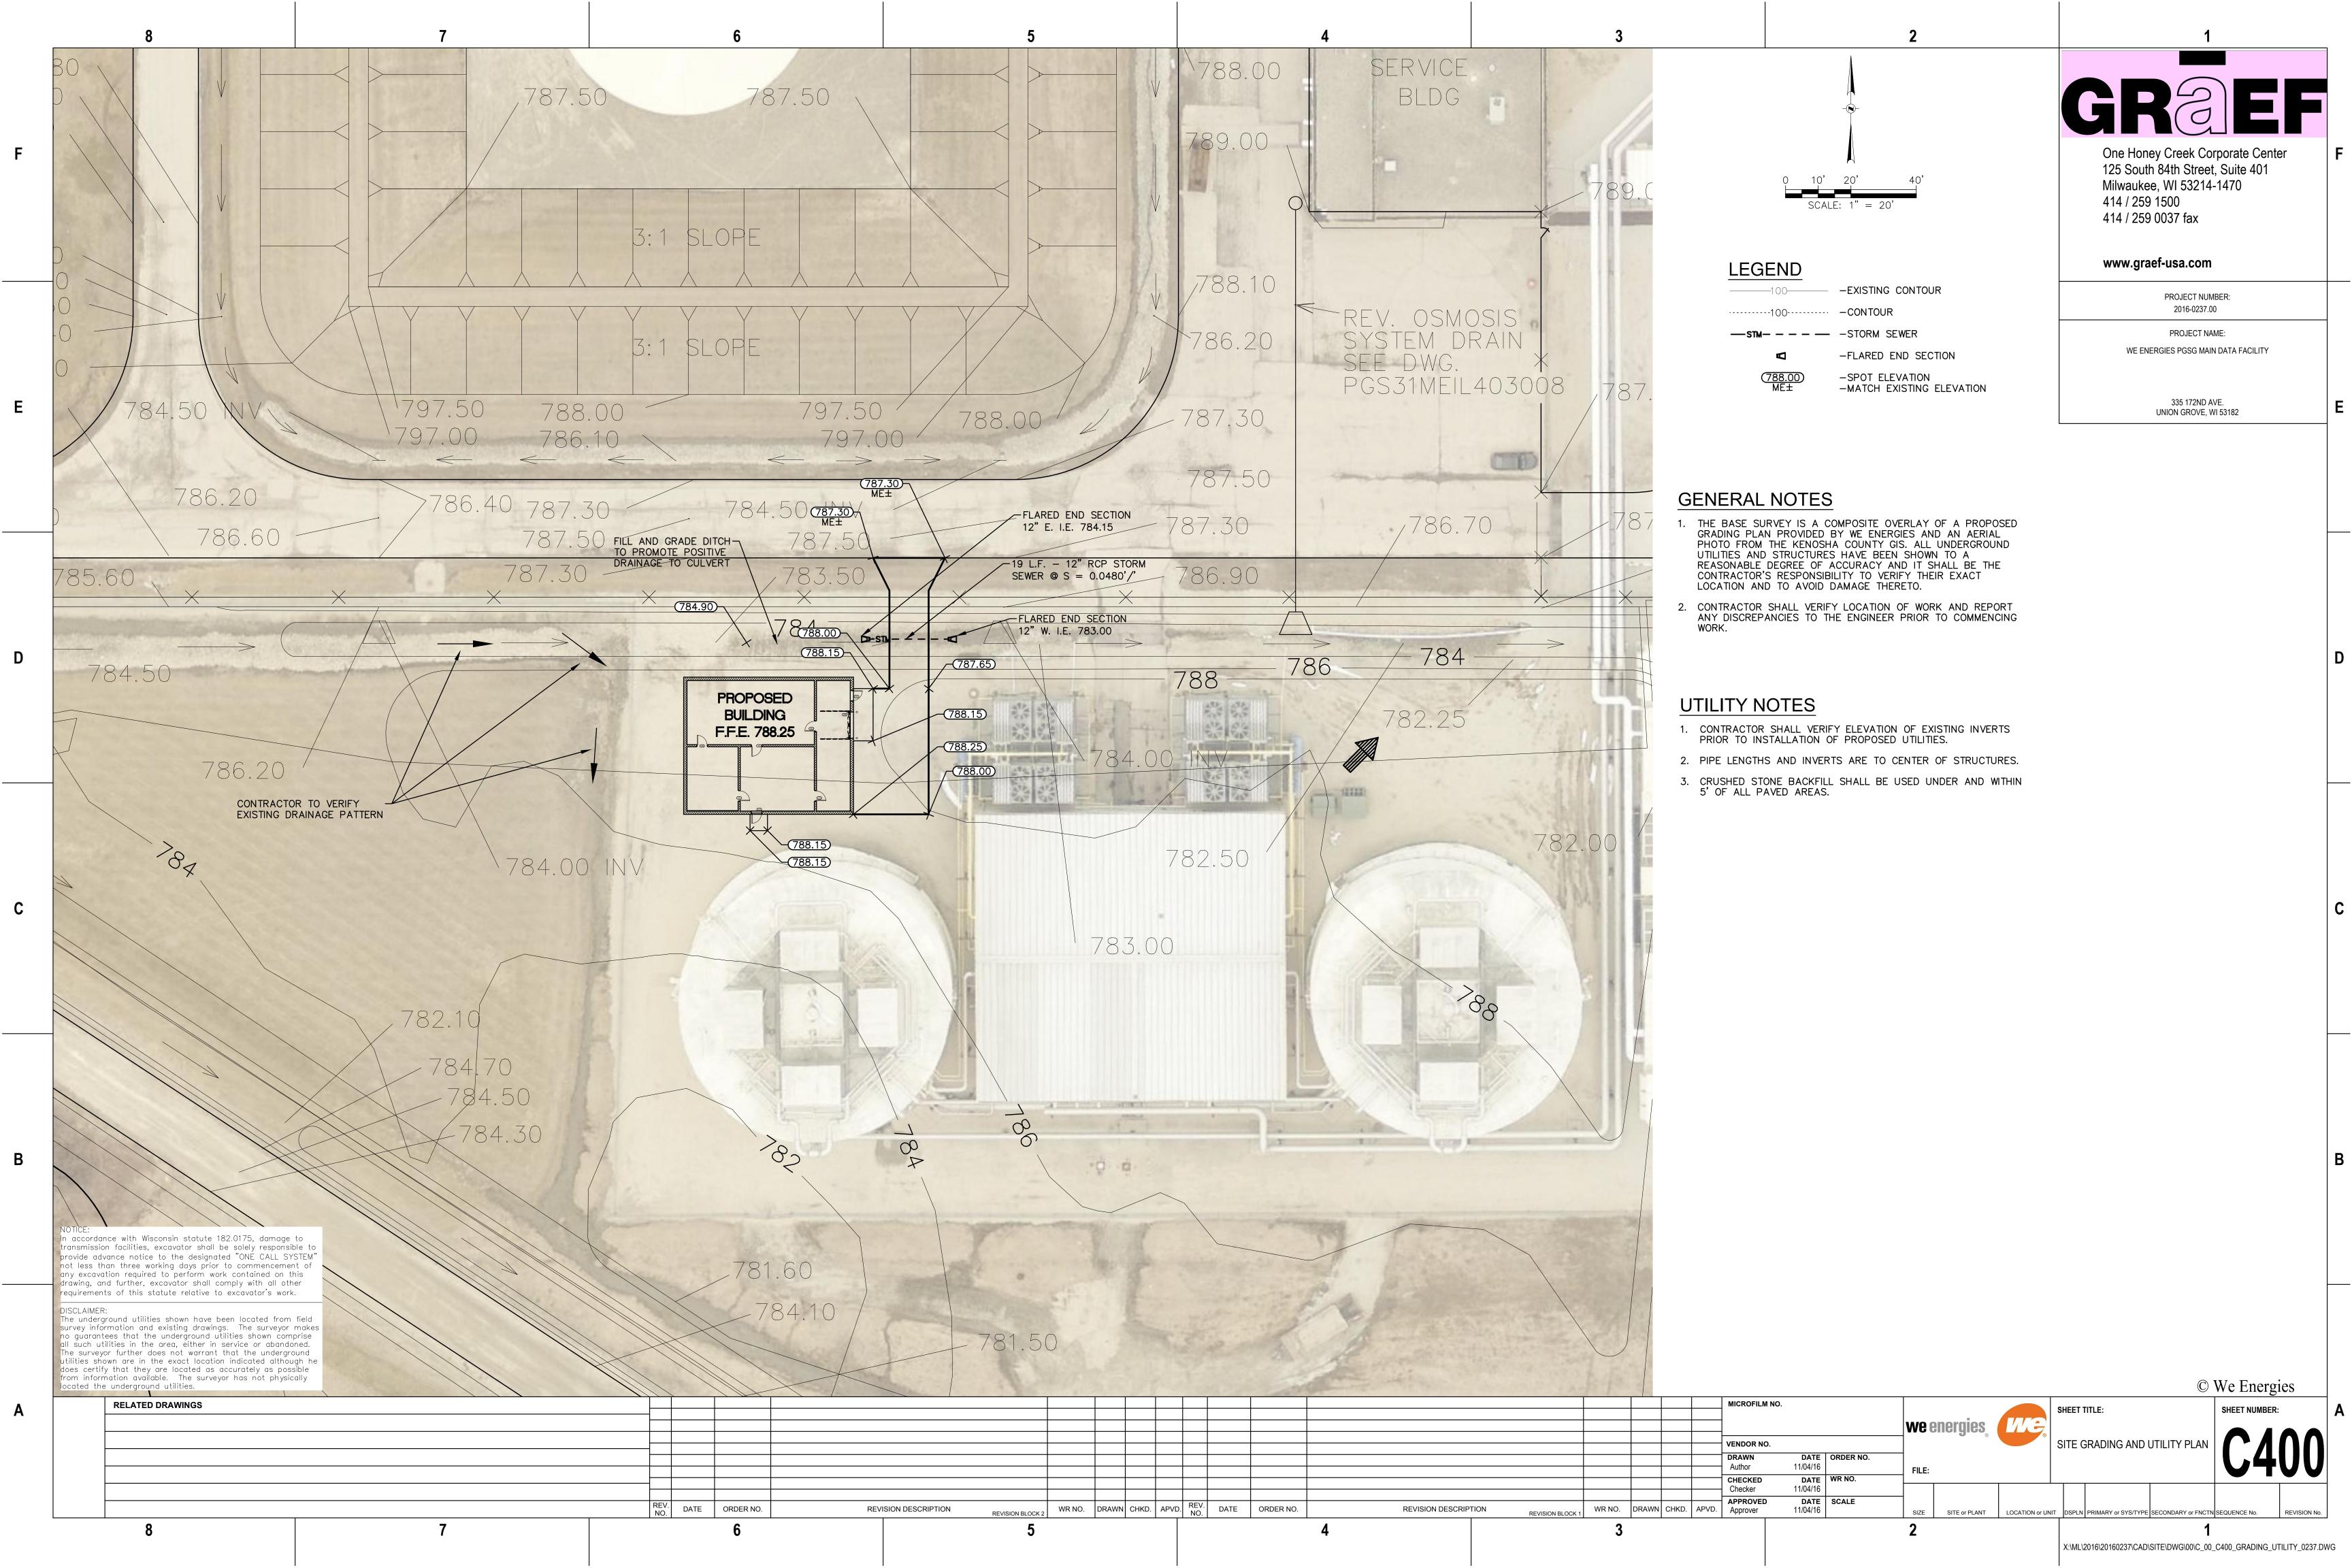

Documents:

1402 - REZO - SUBMITTED APPLICATION.PDF 1402 - REZO EXHIBIT MAP.PDF

9. WI ELECTRIC POWER CO., D/B/A WE ENERGIES (OWNER), BRIAN FORSTON (AGENT) - CONDITIONAL USE PERMIT - PARIS

Wisconsin Electric Power Co., d/b/a WE Energies, 333 W Everett St., Milwaukee, WI 53203 (Owner), Brian Forston, 330 E Delavan Dr., Janesville, WI 53546 (Agent), requesting to amend a previously approved Conditional Use Permit to install a main data facility building in the I-1 Institutional Dist., on Tax Parcel #45-4-221-041-0225 located in the NE 1/4 of Section 4, T2N, R21E, Town of Paris

Documents:

0225 - CUP SUBMITTED APPLICATION.PDF 0225 - EXHIBIT MAP.PDF

10. TABLED BADTKE HOLDINGS LLC (OWNER) - JEFF BADTKE (AGENT) - CONDITIONAL USE PERMIT - PARIS

**Tabled Request of Badtke Holdings LLC,** 1520 136th Ave., Union Grove, WI 53182 (Owner), **Jeff Badtke**, 1520 136th Ave., Union Grove, WI 53182 (Agent), requesting a **Conditional Use Permit** to operate a resale lot of trucks, large and small farm equipment, and construction equipment in the B-5 Highway Business Dist., and to operate a landscaping and lawn care service in the B-5 Wholesale Trade and Warehousing Dist., on Tax Parcel #45-4-221-173-0202 located in the SW ½ of Section 17, T2N, R21E, Town of **Paris** 