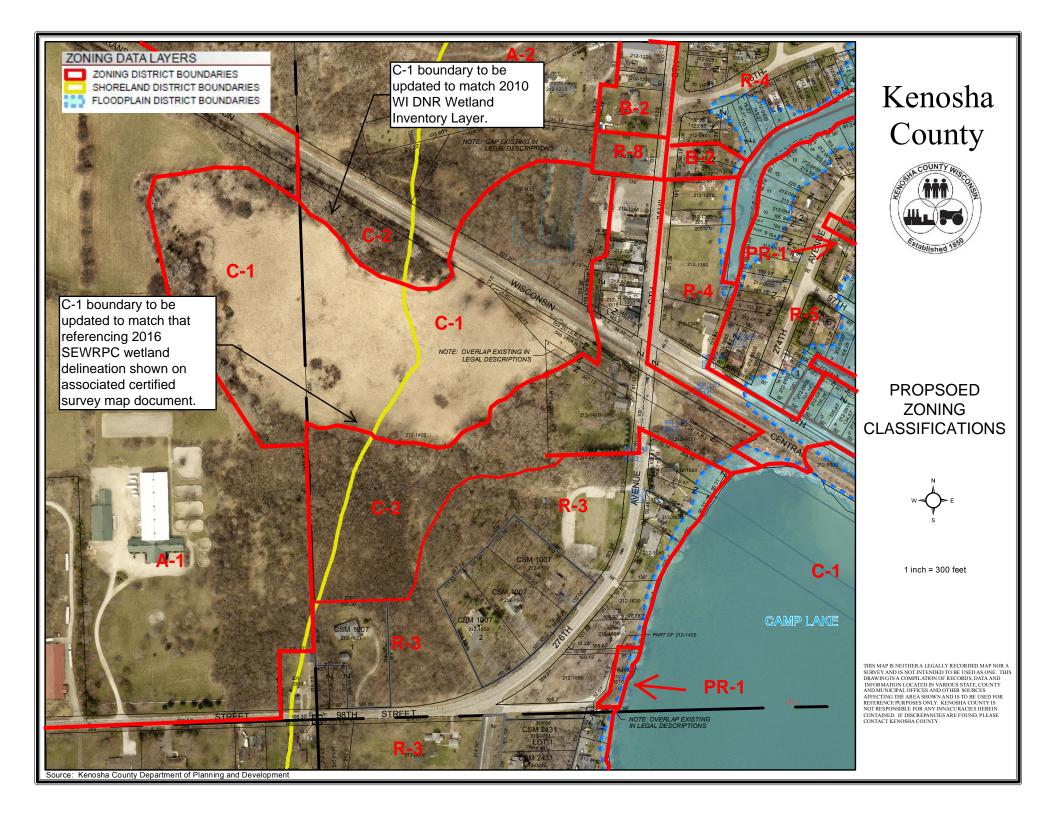

Documents:

1402 - CPA SUBMITTED APPLICATION.PDF 1402 - EXHIBIT MAP CPA.PDF

8. LAKESIDE DEVELOPMENT CORP. & GLENDA DUPONS (OWNER) - REZONE - SALEM

**Lakeside Development Corp. & Glenda Dupons**, 25450 60<sup>th</sup> St., Salem, WI 53168 (Owner), requesting a **rezoning** from R-11 Multiple-Family Residential Dist., R-3 Urban Single-Family Residential Dist., A-2 General Agricultural Dist. & C-1 Lowland Resource Conservancy Dist. to R-3 Urban Single-Family Residential Dist., C-2 Upland Resource Conservancy Dist. & C-1 Lowland Resource Conservancy Dist. on Tax Parcel #66-4-120-212-1402 located in the NW ½ of Section 21, T1N, R20E, Town of **Salem** 

Documents:

1402 - REZO - SUBMITTED APPLICATION.PDF 1402 - REZO EXHIBIT MAP.PDF

9. WI ELECTRIC POWER CO., D/B/A WE ENERGIES (OWNER), BRIAN FORSTON (AGENT) - CONDITIONAL USE PERMIT - PARIS

Wisconsin Electric Power Co., d/b/a WE Energies, 333 W Everett St., Milwaukee, WI 53203 (Owner), Brian Forston, 330 E Delavan Dr., Janesville, WI 53546 (Agent), requesting to amend a previously approved Conditional Use Permit to install a main data facility building in the I-1 Institutional Dist., on Tax Parcel #45-4-221-041-0225 located in the NE 1/4 of Section 4, T2N, R21E, Town of Paris