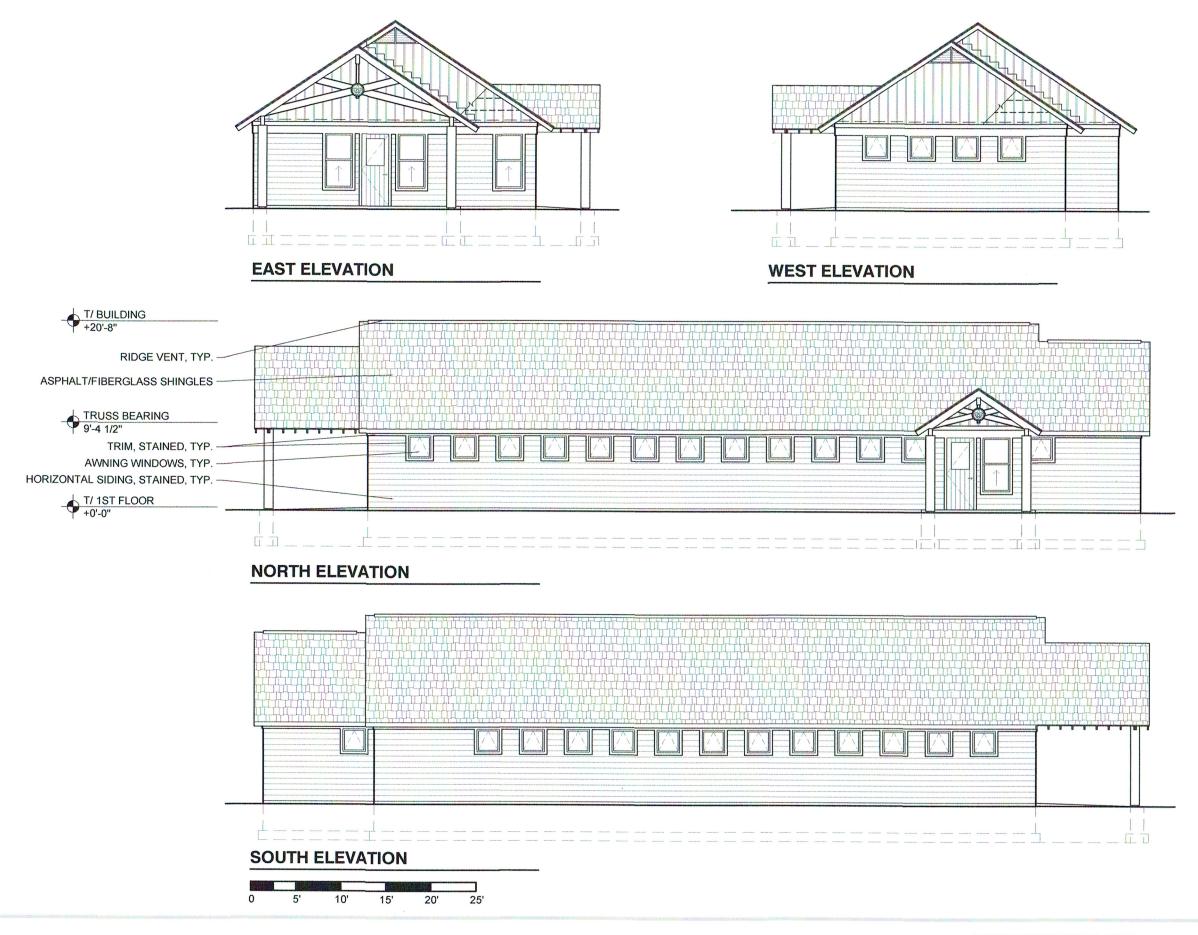

of Camp are used for outdoor storage. Item 4 of this amendment request includes construction of a storage building to allow training materials to be kept at Camp Crown.

Zoning District of the Property: PR-1

2745 Skokie Valley Road Highland Park, IL 60035-1042 Office: 847-433-1813 Fax: 847-433-2036 www.neic.org









**CAMP SOL R. CROWN - ATTACHMENT A** 

CONTINUED THE DEAS EXPRESSED HEREIN ARE AND SHALL REMAIN THE SOLE PROPERTY OF BEHLES-BEHLES, AND ARE NOT TO USE IN WHOLE OR IN PART, FOR ANY OTHER PURPOSE, OR BY ANY OTHER PARTIES THAN THOSE PROPERLY AUTHORIZED BY CONTRACT, WITHOUT THE SPECIFIC WRITTEN OUTHORIZATION OF BEHLES-BEHLES

BEHLES+BEHLES

### SEHLES

### SEHLES

### SEHLES

### SEHLES COM

### FAT ### SEHLES COM

### FAT ### SEHLES COM

### SEHLES

215112

10.28.2016









COPYRIGHT RESERVED BY BEHLES + BEHLES
THIS DRAWING AND THE IDEAS EXPRESSED HEREIN ARE AND SHALL REMAIN THE SCIE
PROPERTY OF BEHLES-BEHLES. AND ARE NOT TO USE IN WHOLE OR IN PART, FOR ANY
OTHER PURPOSE, OR BY ANY OTHER PARTIES THAN THOSE PROPERTY AUTHORIZED BY
CONTRACT, WITHOUT THE SPECIFIC WITHER OUTHORIZED FOR SHELLES

BEHLES+BEHLES architecture interior design planning

\$18 CHURCH STREET EVANSTON, ILLINOIS 60201 T 847.884.0440 F 847.884.0441 WWW.BEHLESBEHLES.COM

### **NEIC Camp Crown** SIDE VIEW OF A POSSIBLE TOWER Main Tower 40' Roofed Main Tower and Roofed Zip Line Take-off 4. Zip Line from top of "Cub Tower" 5. ZipStop Brake 6. Security Fencing 7. Horizontal Boards (MSR Ttyle) 8. One layback on ½ of Main Tower 9. Yes, Belayer stabilzer posts 10. Short Side – Cub Climbing Surface 1