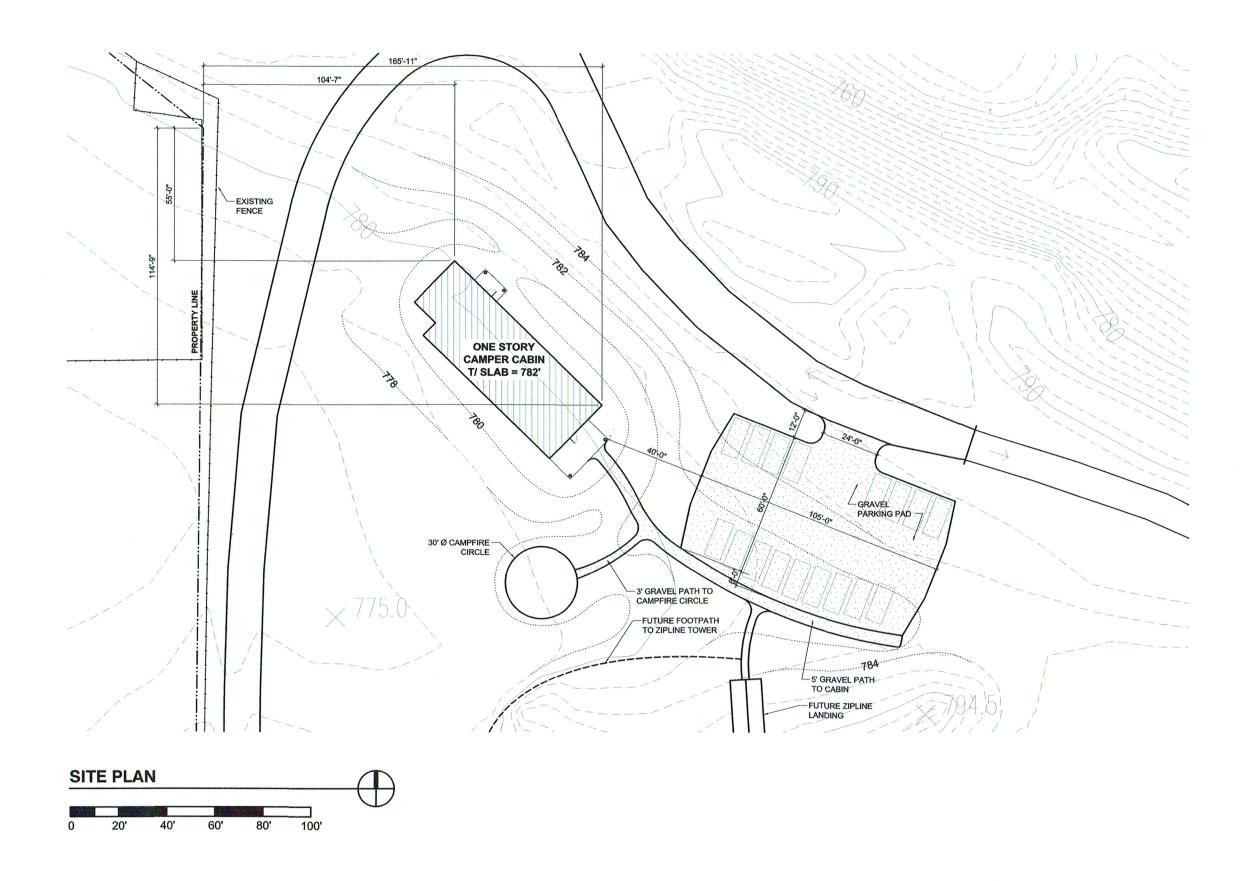

7:00 p.m. - LAND USE ITEMS HEARINGS - KCC PUBLIC HEARING ROOM

6. WISCONSIN BOY SCOUTS SOL CROWN (OWNER), MICHAEL HALE (AGENT) - CONDITIONAL USE PERMIT - SALEM

Wisconsin Boy Scouts Sol Crown, 2745 Skokie Valley Rd., Highland Park, IL 60035-1042 (Owner), Michael Hale, 2745 Skokie Valley Rd., Highland Park, IL 60035-1042 (Agent), requesting to amend a previously approved Conditional Use Permit to allow expansion of an existing campground in the PR-1 Park-Recreational Dist. on Tax Parcel #67-4-120-311-0502 located in the NE ¼ of Section 31 and the SW ¼ of Section 32, T1N, R20E, Town of Salem

Documents:

0502 - CUP SUBMITTED APPLICATION.PDF

0502 - EXHIBIT MAP.PDF

7. LAKESIDE DEVELOPMENT CORP. & GLENDA DUPONS (OWNER) - COMPREHENSIVE PLAN AMENDMENT - SALEM

Lakeside Development Corp. & Glenda Dupons, Comprehensive Plan Amendment, 25450 60<sup>th</sup> St., Salem, WI 53168 (Owner), requests an