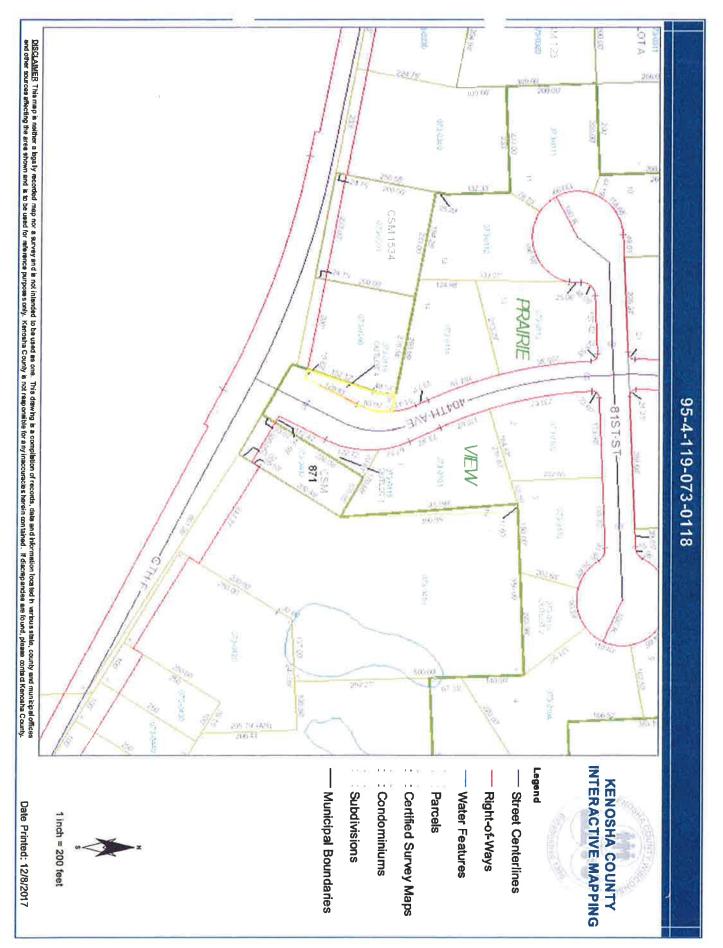

FEE EXEMPT ١,

DOCUMENT

1810332

Outlot 1, Prairie View Subdivision, being part of the Northeast Quarter and the Northwest Quarter of the Southwest Quarter of Section 7, Town 1 North, Range 19, East of the Fourth Principal meridian, lying and being in the Town of Wheatland, County of Kenosha, State of Wisconsin.

RICHARD A KAROW Exempt #14 (Foreclosure)

This document is exempt from fee per sec. 77.25(14) Stats.

FEE EXEMPT 10

DOCUMEN 1810331

Outlot 2, Prairie View Subdivision, being part of the Northeast Quarter and the Northwest Quarter of the Southwest Quarter of Section 7, Town 1 North, Range 19, East of the Fourth Principal meridian, lying and being in the Town of Wheatland, County of Kenosha, State of Wisconsin.

OCUNENT 1810333

0

L,

Outlot 3, Prairie View Subdivision, being part of the Northeast Quarter and the Northwest Quarter of the Southwest Quarter of Section 7, Town 1 North, Range 19, East of the Fourth Principal meridian, lying and being in the Town of Wheatland, County of Kenosha, State of Wisconsin,

#### Exempt #14 (Foreclosure) RICHARD A KAROW

This document is exempt from fee per sec. 77.25(14) Stats,

FEE EXEMPT 1

0 C U K E K T 1810334

Outlot 4, Prairie View Subdivision, being part of the Northeast Quarter and the Northwest Quarter of the Southwest Quarter of Section 7, Town 1 North, Range 19, East of the Fourth Principal meridian, lying and being in the Town of Wheatland, County of Kenosha, State of Wisconsin.