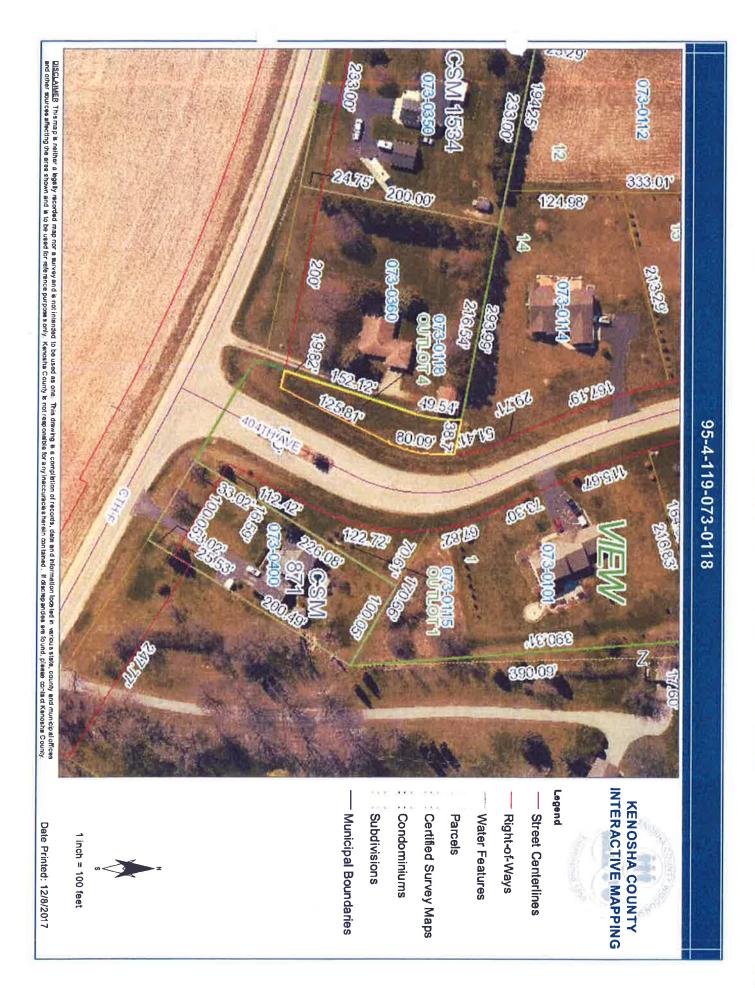

FEE EXEMPT ١,

DOCUMENT

1810332

Outlot 1, Prairie View Subdivision, being part of the Northeast Quarter and the Northwest Quarter of the Southwest Quarter of Section 7, Town 1 North, Range 19, East of the Fourth Principal meridian, lying and being in the Town of Wheatland, County of Kenosha, State of Wisconsin.

RICHARD A KAROW Exempt #14 (Foreclosure)

This document is exempt from fee per sec. 77.25(14) Stats.

FEE EXEMPT 10

DOCUMEN 1810331

Outlot 2, Prairie View Subdivision, being part of the Northeast Quarter and the Northwest Quarter of the Southwest Quarter of Section 7, Town 1 North, Range 19, East of the Fourth Principal meridian, lying and being in the Town of Wheatland, County of Kenosha, State of Wisconsin.

OCUNENT 1810333

0

L,

Outlot 3, Prairie View Subdivision, being part of the Northeast Quarter and the Northwest Quarter of the Southwest Quarter of Section 7, Town 1 North, Range 19, East of the Fourth Principal meridian, lying and being in the Town of Wheatland, County of Kenosha, State of Wisconsin,

#### Exempt #14 (Foreclosure) RICHARD A KAROW

This document is exempt from fee per sec. 77.25(14) Stats,

FEE EXEMPT 1

0 C U K E K T 1810334

Outlot 4, Prairie View Subdivision, being part of the Northeast Quarter and the Northwest Quarter of the Southwest Quarter of Section 7, Town 1 North, Range 19, East of the Fourth Principal meridian, lying and being in the Town of Wheatland, County of Kenosha, State of Wisconsin.