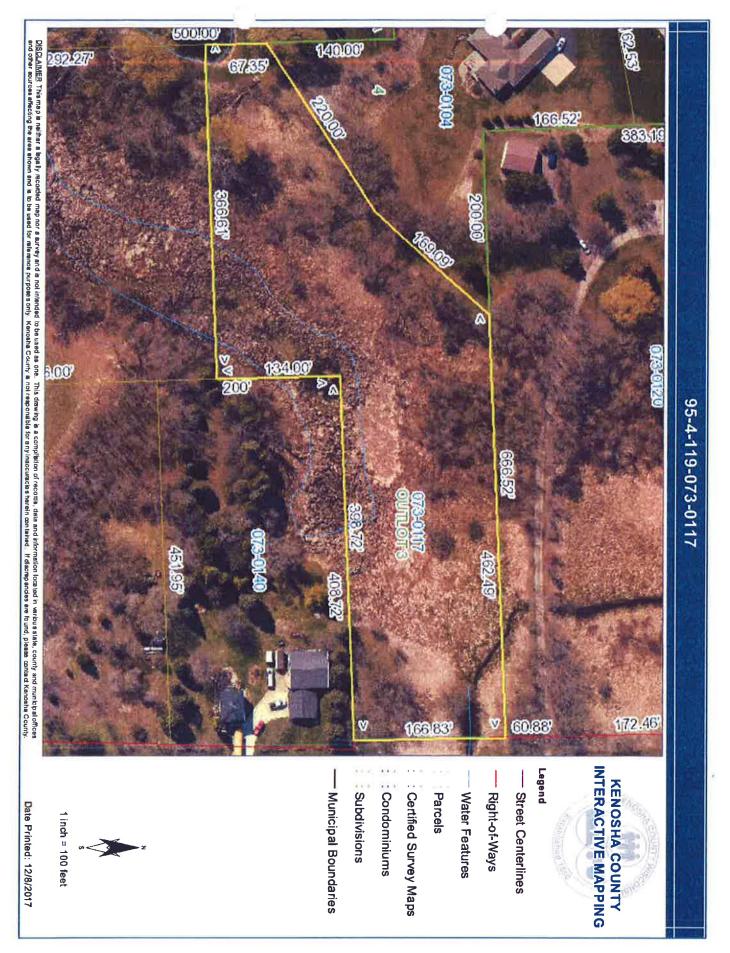

#### Exempt #14 (Foreclosure) RICHARD A KAROW

This document is exempt from fee per sec. 77.25(14) Stats,

FEE EXEMPT 1

0 C U K E K T 1810334

Outlot 4, Prairie View Subdivision, being part of the Northeast Quarter and the Northwest Quarter of the Southwest Quarter of Section 7, Town 1 North, Range 19, East of the Fourth Principal meridian, lying and being in the Town of Wheatland, County of Kenosha, State of Wisconsin.

OCUNENT 1810333

0

L,

Outlot 3, Prairie View Subdivision, being part of the Northeast Quarter and the Northwest Quarter of the Southwest Quarter of Section 7, Town 1 North, Range 19, East of the Fourth Principal meridian, lying and being in the Town of Wheatland, County of Kenosha, State of Wisconsin,