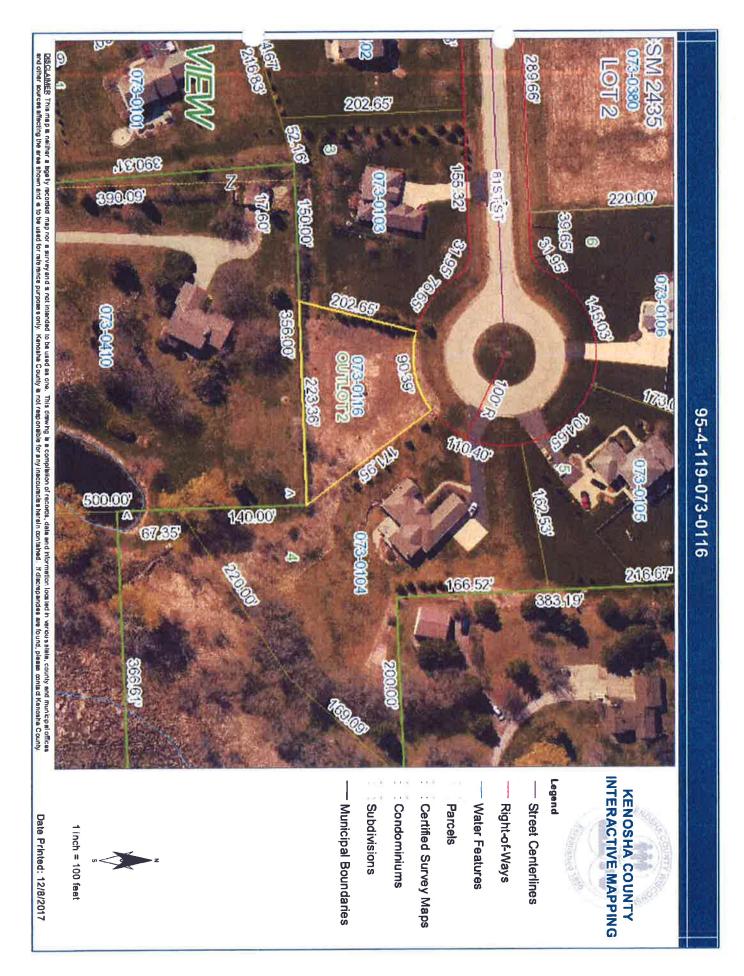

RICHARD A KAROW Exempt #14 (Foreclosure)

This document is exempt from fee per sec. 77.25(14) Stats.

FEE EXEMPT 10

DOCUMEN 1810331

Outlot 2, Prairie View Subdivision, being part of the Northeast Quarter and the Northwest Quarter of the Southwest Quarter of Section 7, Town 1 North, Range 19, East of the Fourth Principal meridian, lying and being in the Town of Wheatland, County of Kenosha, State of Wisconsin.

PARCEL #

**OWNER** 

95-4-119-073-0116

Karow, Richard A.

The description has been confirmed by the Land Information Office.

TAJ/ah

CC: Sheila Siegler, Town of Wheatland, Clerk Assessor: Ryan Anderson

(Sec. 75.12 Wisconsin Statutes)