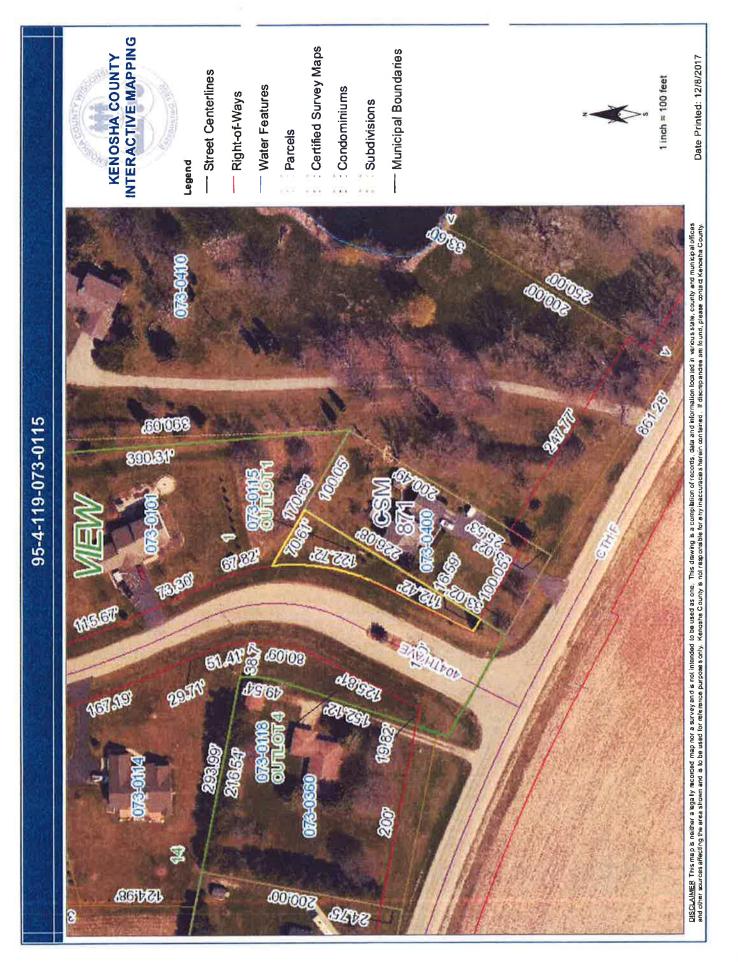

FEE EXEMPT ١,

DOCUMENT

1810332

Outlot 1, Prairie View Subdivision, being part of the Northeast Quarter and the Northwest Quarter of the Southwest Quarter of Section 7, Town 1 North, Range 19, East of the Fourth Principal meridian, lying and being in the Town of Wheatland, County of Kenosha, State of Wisconsin.

### PARCEL # 95-4-119-073-0115