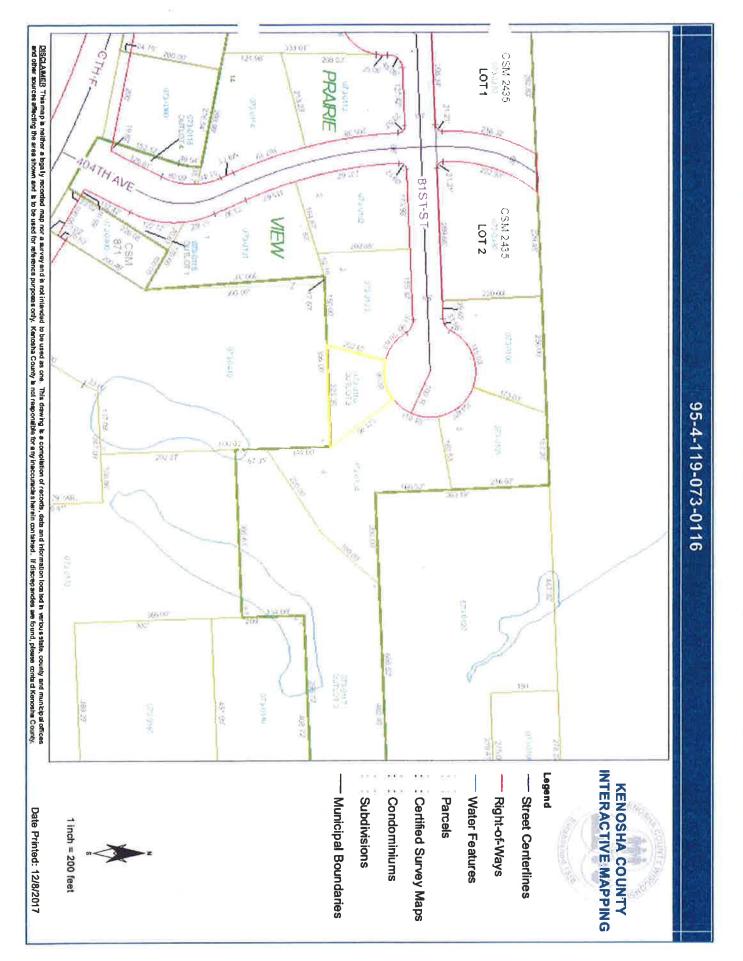

FEE EXEMPT ١,

DOCUMENT

1810332

Outlot 1, Prairie View Subdivision, being part of the Northeast Quarter and the Northwest Quarter of the Southwest Quarter of Section 7, Town 1 North, Range 19, East of the Fourth Principal meridian, lying and being in the Town of Wheatland, County of Kenosha, State of Wisconsin.

OCUNENT 1810333

0

L,

Outlot 3, Prairie View Subdivision, being part of the Northeast Quarter and the Northwest Quarter of the Southwest Quarter of Section 7, Town 1 North, Range 19, East of the Fourth Principal meridian, lying and being in the Town of Wheatland, County of Kenosha, State of Wisconsin,