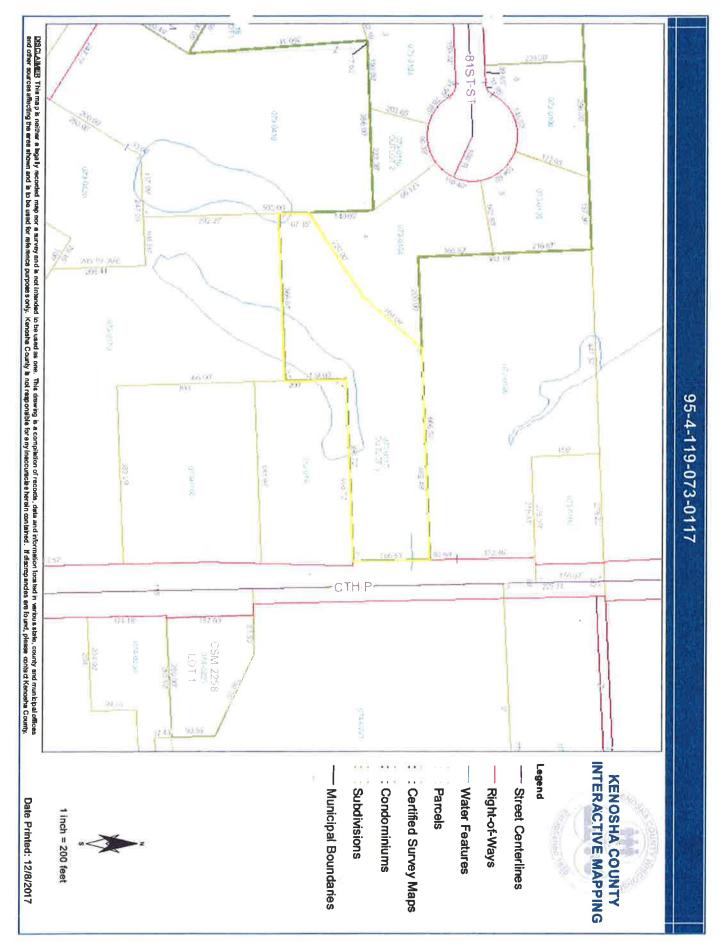

FEE EXEMPT ١,

DOCUMENT

1810332

Outlot 1, Prairie View Subdivision, being part of the Northeast Quarter and the Northwest Quarter of the Southwest Quarter of Section 7, Town 1 North, Range 19, East of the Fourth Principal meridian, lying and being in the Town of Wheatland, County of Kenosha, State of Wisconsin.

RICHARD A KAROW Exempt #14 (Foreclosure)

This document is exempt from fee per sec. 77.25(14) Stats.

FEE EXEMPT 10

DOCUMEN 1810331

Outlot 2, Prairie View Subdivision, being part of the Northeast Quarter and the Northwest Quarter of the Southwest Quarter of Section 7, Town 1 North, Range 19, East of the Fourth Principal meridian, lying and being in the Town of Wheatland, County of Kenosha, State of Wisconsin.