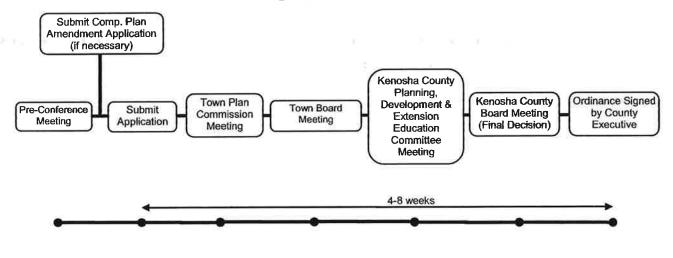

|
| Public Works Division of Highways                                                                                                              | ′ <b>-18</b> 70                                                                        |
| Administration Building<br>Division of Land Information                                                                                        | 3 <b>-262</b> 2                                                                        |
| Brighton, Town of                                                                                                                              | 3-2218<br>3-3006<br>7-2165<br>3-2313<br>2-2371<br>3-2822<br>7-4340<br>4-2300<br>8-8722 |

### **Rezoning Procedure Timeline**



For Reference Purposes

#### **REZONING APPLICATION**

| (e) Check the box next to any and all of the existing zoning distr