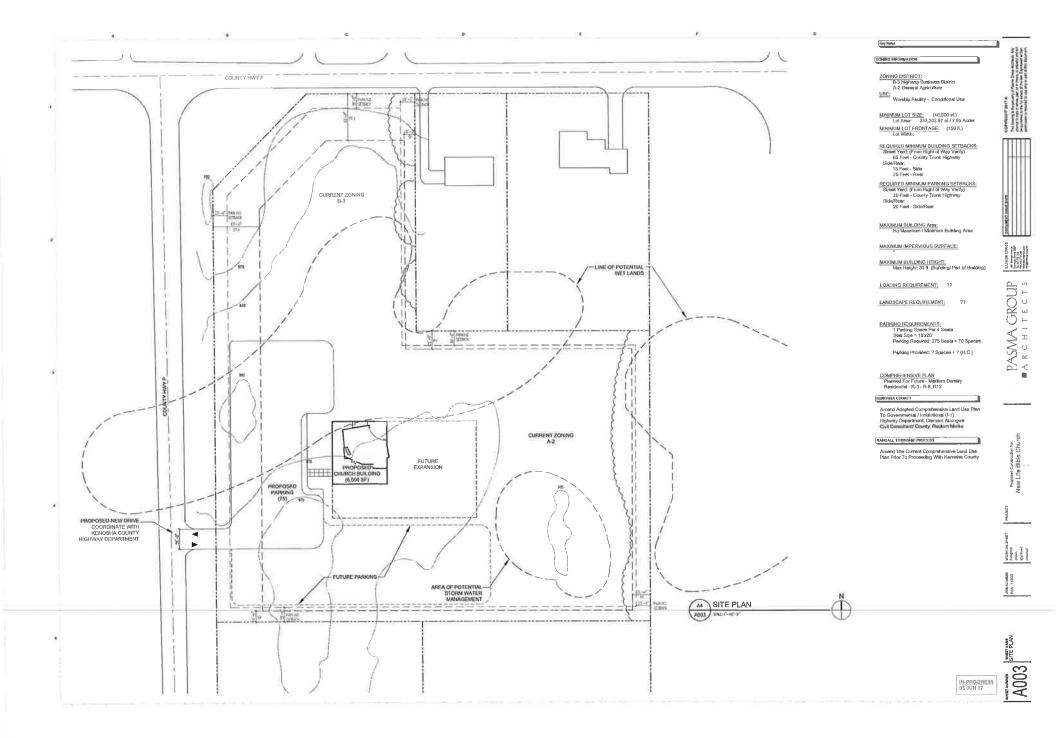

#### 10. TABLED REQUEST OF NEW LIFE BIBLE CHURCH (OWNER), TRACY B. MCCONNELL (AGENT) - COMPREHENSIVE PLAN AMENDMENT - RANDALL

Tabled Request of New Life Bible Church, 112 W Main St, Twin Lakes, WI 53181 (Owner), Tracy B. McConnell, 112 W Main St, Twin Lakes, WI 53181 (Agent), requests an amendment to the Adopted Land Use Plan map for Kenosha County: 2035 (map 65 of the comprehensive plan) from "Medium-Density Residential" to "Medium-Density Residential" and "Governmental and Institutional" on Tax Parcel #60-4-119-172-1000 located in the NW ¼ of Section 17, T1N, R19E, Town of Randall

#### 11. TABLED REQUEST OF NEW LIFE BIBLE CHURCH - REZONING - RANDALL

Tabled Request of New Life Bible Church, 112 W Main St, Twin Lakes, WI 53181 (Owner), Tracy B. McConnell, 112 W Main St, Twin Lakes, WI 53181 (Agent), requesting a rezoning from A-2 General Agricultural Dist. & B-3 Highway Business Dist. to I-1 Institutional Dist. & B-3 Highway Business Dist. on Tax Parcel #60-4-119-172-1000 located in the NW ¼ of Section 17, T1N, R19E, Town of Randall