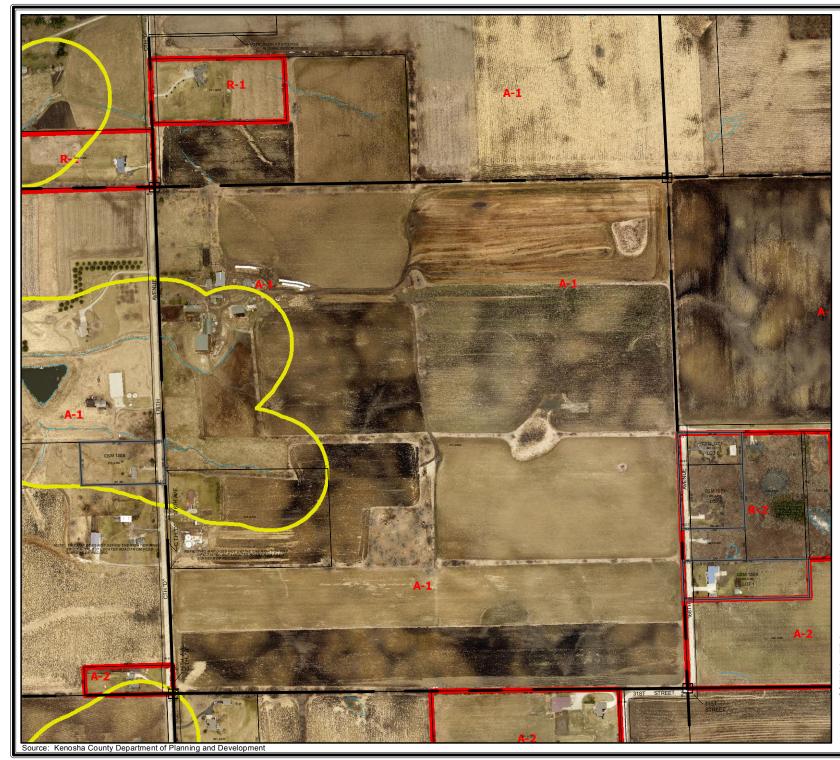

#### 8. ALICE L. DALY/GREEN HILL SWISS FARM LLC (OWNER), CHARLES TERRY (AGENT) - REZONING - PARIS

Alice L. Daly/Green Hill Swiss Farm LLC, 2503 176th Ave, Kenosha, WI 53144-7615 (Owner), Charles Terry, 21202 15th St., Union Grove, WI 53182 (Agent), requesting a rezoning from A-1 Agricultural Preservation Dist. to A-1 Agricultural Preservation Dist. & R-2 Suburban Single-Family Residential Dist. on Tax Parcel #45-4-221-214-0400 located in the SE <sup>1</sup>/<sub>4</sub> of Section 21, T2N, R21E, Town of Paris

#### 0400 - SUBMITTED APPLICATION REZO.PDF 0400 EXHIBIT MAP REZONEF.PDF