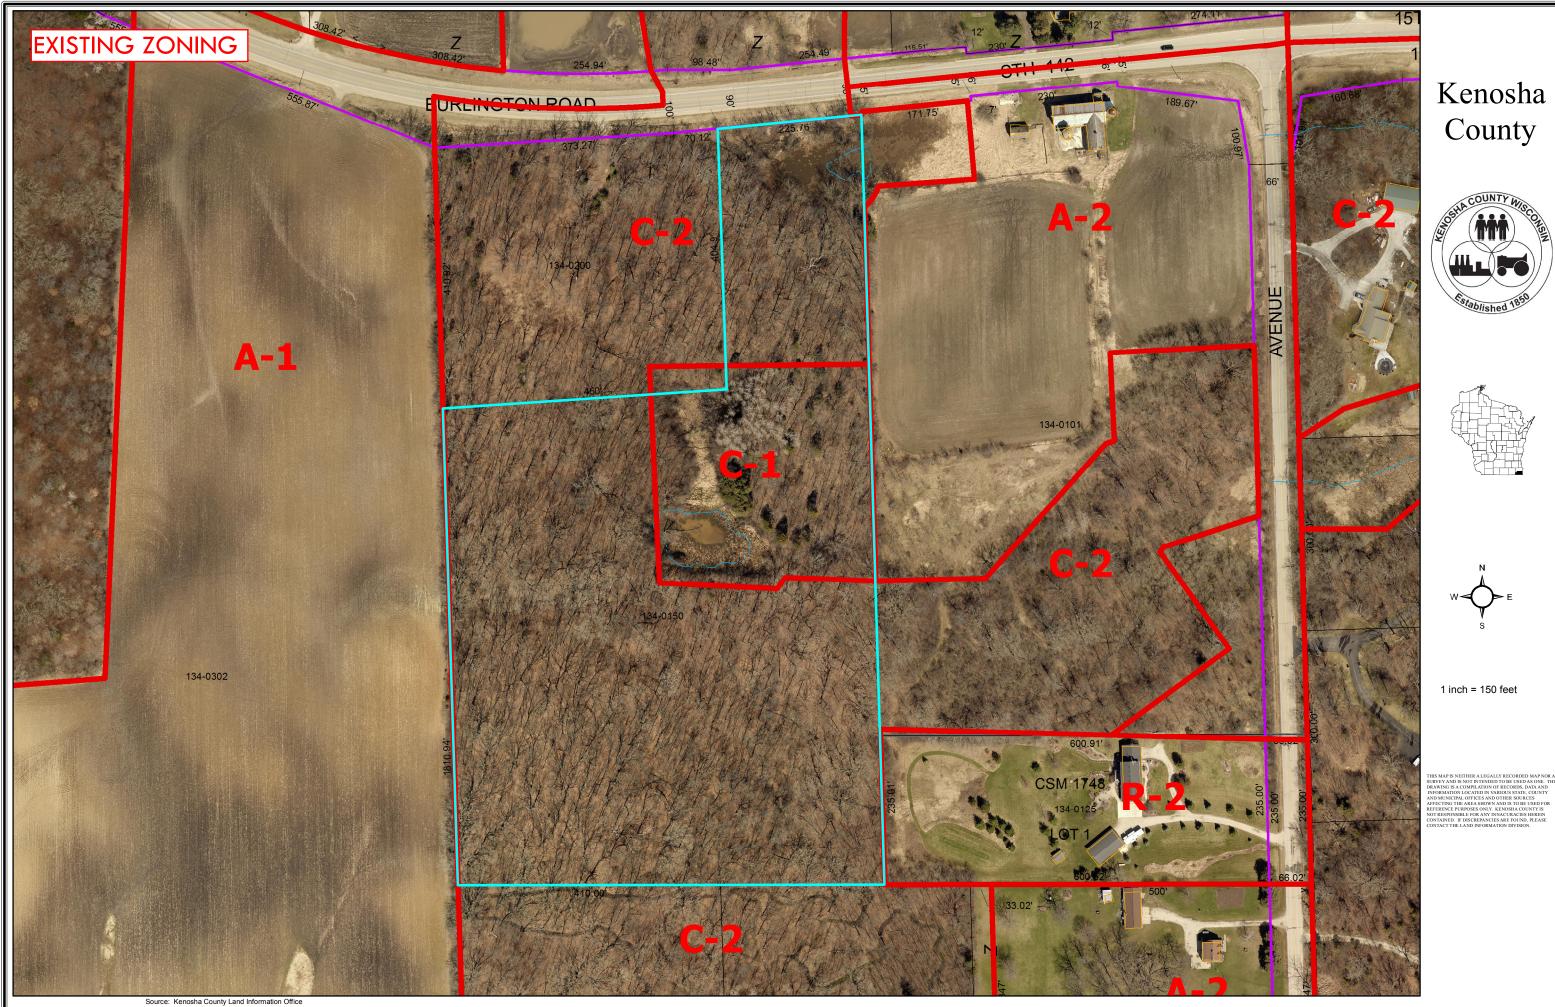

# 9. MIKA BRANDS LLC (OWNER), KENOSHA COUNTY PLANNING, DEVELOPMENT & EXTENSION EDUCATION COMMITTEE (SPONSOR) - REZONING - BRIGHTON

Mika Brands LLC, 8601 200th Ave, Bristol, WI 53104 (Owner), Kenosha County Planning, Development & Extension Education Committee, 19600 75th Street, Suite 185-3, Bristol, WI 53104 (Sponsor), requesting a rezoning from C-2 Upland Resource Conservancy Dist. & C-1 Lowland Resource Conservancy Dist. to C-2 Upland Resource Conservancy Dist. & C-1 Lowland Resource Conservancy Dist. on Tax Parcel #30-4-220-134-0150 located in the SE ¼ of Section 13, T2N, R20E, Town of Brighton

#### 0150 - SUBMITTED APPLICATION REZO.PDF 0150 EXHIBIT MAP REZONE.PDF