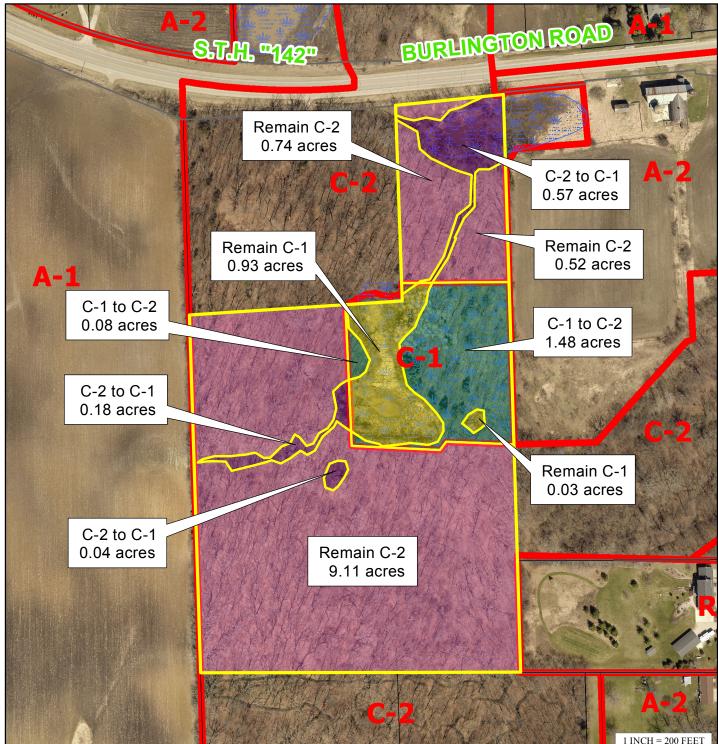

# 9. MIKA BRANDS LLC (OWNER), KENOSHA COUNTY PLANNING, DEVELOPMENT & EXTENSION EDUCATION COMMITTEE (SPONSOR) - REZONING - BRIGHTON

Mika Brands LLC, 8601 200th Ave, Bristol, WI 53104 (Owner), Kenosha County Planning, Development & Extension Education Committee, 19600 75th Street, Suite 185-3, Bristol, WI 53104 (Sponsor), requesting a rezoning from C-2 Upland Resource Conservancy Dist. & C-1 Lowland Resource Conservancy Dist. to C-2 Upland Resource Conservancy Dist. & C-1 Lowland Resource Conservancy Dist. on Tax Parcel #30-4-220-134-0150 located in the SE ¼ of Section 13, T2N, R20E, Town of Brighton