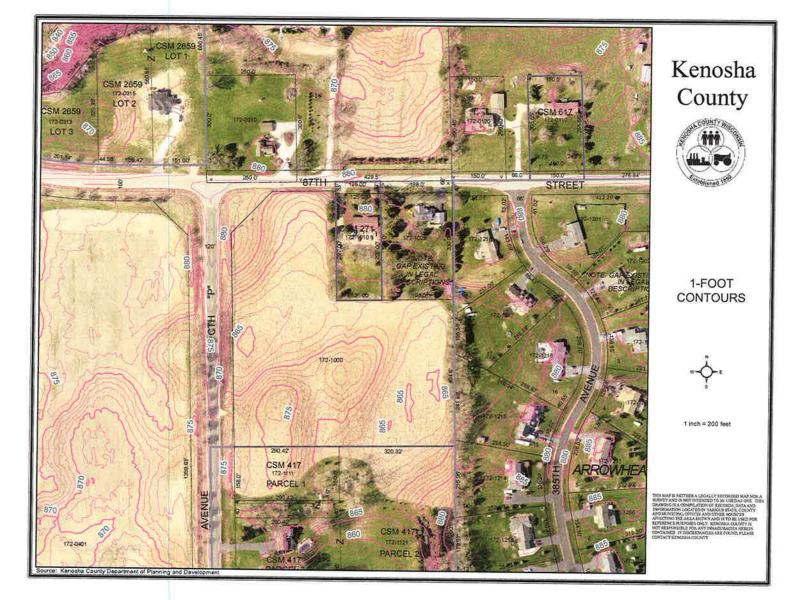

#### 10. TABLED REQUEST OF NEW LIFE BIBLE CHURCH (OWNER), TRACY B. MCCONNELL (AGENT) - COMPREHENSIVE PLAN AMENDMENT - RANDALL

Tabled Request of New Life Bible Church, 112 W Main St, Twin Lakes, WI 53181 (Owner), Tracy B. McConnell, 112 W Main St, Twin Lakes, WI 53181 (Agent), requests an amendment to the Adopted Land Use Plan map for Kenosha County: 2035 (map 65 of the comprehensive plan) from "Medium-Density Residential" to "Medium-Density Residential" and "Governmental and Institutional" on Tax Parcel #60-4-119-172-1000 located in the NW ¼ of Section 17, T1N, R19E, Town of Randall

#### 11. TABLED REQUEST OF NEW LIFE BIBLE CHURCH - REZONING - RANDALL

Tabled Request of New Life Bible Church, 112 W Main St, Twin Lakes, WI 53181 (Owner), Tracy B. McConnell, 112 W Main St, Twin Lakes, WI 53181 (Agent), requesting a rezoning from A-2 General Agricultural Dist. & B-3 Highway Business Dist. to I-1 Institutional Dist. & B-3 Highway Business Dist. on Tax Parcel #60-4-119-172-1000 located in the NW ¼ of Section 17, T1N, R19E, Town of Randall