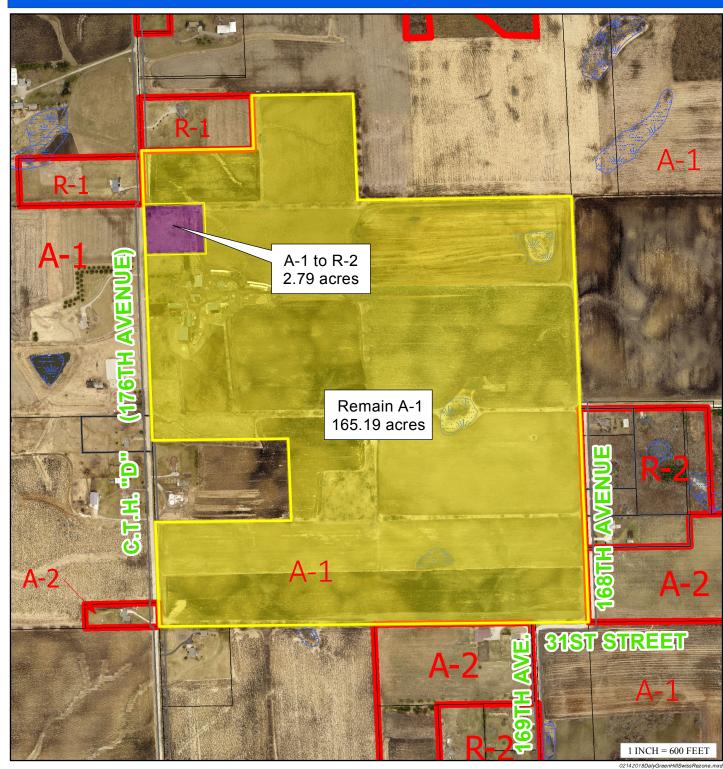

#### 7. ALICE L. DALY/GREEN HILL SWISS FARM LLC (OWNER), CHARLES TERRY (AGENT) - COMPREHENSIVE PLAN AMENDMENT - PARIS

Alice L. Daly/Green Hill Swiss Farm LLC, 2503 176th Ave, Kenosha, WI 53144-7615 (Owner), Charles Terry, 21202 15th St., Union Grove, WI 53182 (Agent), requests an amendment to the Adopted Land Use Plan map for Kenosha County: 2035 (map 65 of the comprehensive plan) from "Farmland Protection" to "Farmland Protection" & "Suburban-Density Residential" on Tax Parcel #45-4-221-214-0400 located in the SE ¼ of Section 21, T2N, R21E, Town of Paris

#### 8. ALICE L. DALY/GREEN HILL SWISS FARM LLC (OWNER), CHARLES TERRY (AGENT) - REZONING - PARIS

Alice L. Daly/Green Hill Swiss Farm LLC, 2503 176th Ave, Kenosha, WI 53144-7615 (Owner), Charles Terry, 21202 15th St., Union Grove, WI 53182 (Agent), requesting a rezoning from A-1 Agricultural Preservation Dist. to A-1 Agricultural Preservation Dist. & R-2 Suburban Single-Family Residential Dist. on Tax Parcel #45-4-221-214-0400 located in the SE <sup>1</sup>/<sub>4</sub> of Section 21, T2N, R21E, Town of Paris

#### 0400 - SUBMITTED APPLICATION REZO.PDF 0400 EXHIBIT MAP REZONEF.PDF