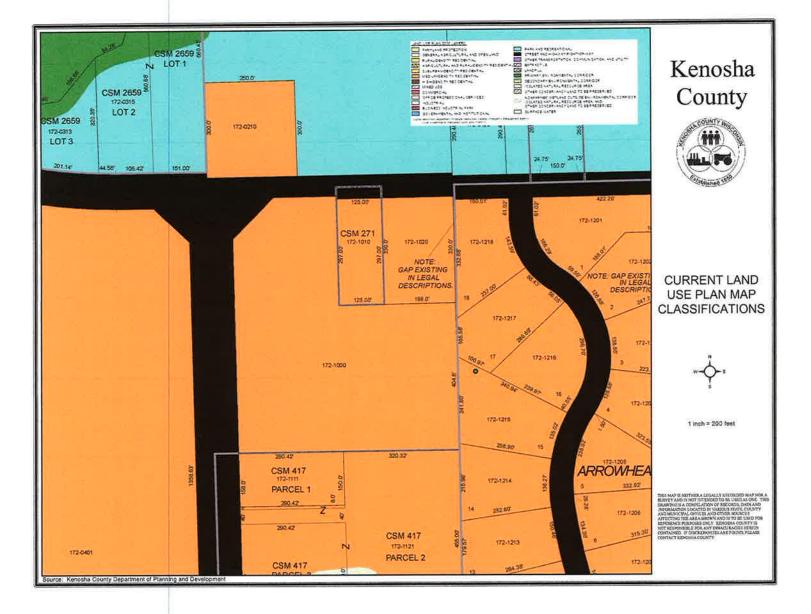

#### 10. TABLED REQUEST OF NEW LIFE BIBLE CHURCH (OWNER), TRACY B. MCCONNELL (AGENT) - COMPREHENSIVE PLAN AMENDMENT - RANDALL

Tabled Request of New Life Bible Church, 112 W Main St, Twin Lakes, WI 53181 (Owner), Tracy B. McConnell, 112 W Main St, Twin Lakes, WI 53181 (Agent), requests an amendment to the Adopted Land Use Plan map for Kenosha County: 2035 (map 65 of the comprehensive plan) from "Medium-Density Residential" to "Medium-Density Residential" and "Governmental and Institutional" on Tax Parcel #60-4-119-172-1000 located in the NW ¼ of Section 17, T1N, R19E, Town of Randall

#### 11. TABLED REQUEST OF NEW LIFE BIBLE CHURCH - REZONING - RANDALL

Tabled Request of New Life Bible Church, 112 W Main St, Twin Lakes, WI 53181 (Owner), Tracy B. McConnell, 112 W Main St, Twin Lakes, WI 53181 (Agent), requesting a rezoning from A-2 General Agricultural Dist. & B-3 Highway Business Dist. to I-1 Institutional Dist. & B-3 Highway Business Dist. on Tax Parcel #60-4-119-172-1000 located in the NW ¼ of Section 17, T1N, R19E, Town of Randall