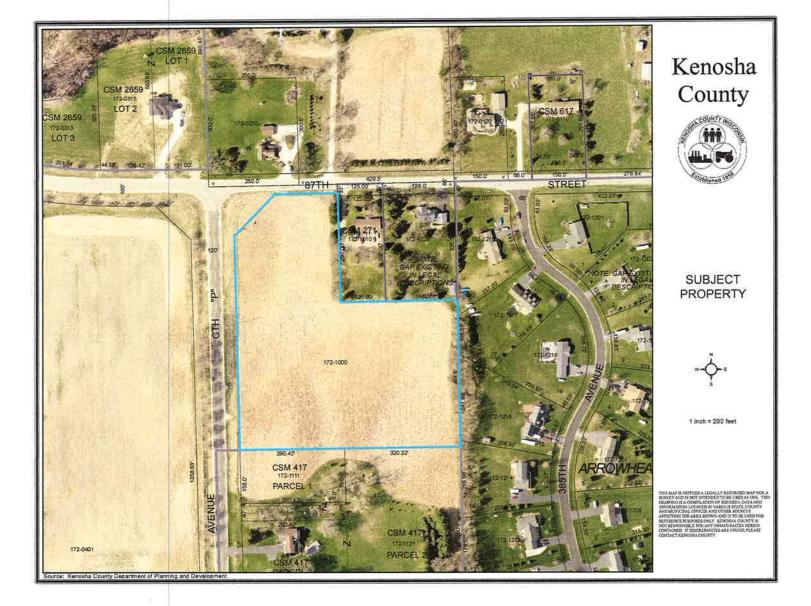

#### 10. TABLED REQUEST OF NEW LIFE BIBLE CHURCH (OWNER), TRACY B. MCCONNELL (AGENT) - COMPREHENSIVE PLAN AMENDMENT - RANDALL

Tabled Request of New Life Bible Church, 112 W Main St, Twin Lakes, WI 53181 (Owner), Tracy B. McConnell, 112 W Main St, Twin Lakes, WI 53181 (Agent), requests an amendment to the Adopted Land Use Plan map for Kenosha County: 2035 (map 65 of the comprehensive plan) from "Medium-Density Residential" to "Medium-Density Residential" and "Governmental and Institutional" on Tax Parcel #60-4-119-172-1000 located in the NW ¼ of Section 17, T1N, R19E, Town of Randall

#### 11. TABLED REQUEST OF NEW LIFE BIBLE CHURCH - REZONING - RANDALL

Tabled Request of New Life Bible Church, 112 W Main St, Twin Lakes, WI 53181 (Owner), Tracy B. McConnell, 112 W Main St, Twin Lakes, WI 53181 (Agent), requesting a rezoning from A-2 General Agricultural Dist. & B-3 Highway Business Dist. to I-1 Institutional Dist. & B-3 Highway Business Dist. on Tax Parcel #60-4-119-172-1000 located in the NW ¼ of Section 17, T1N, R19E, Town of Randall