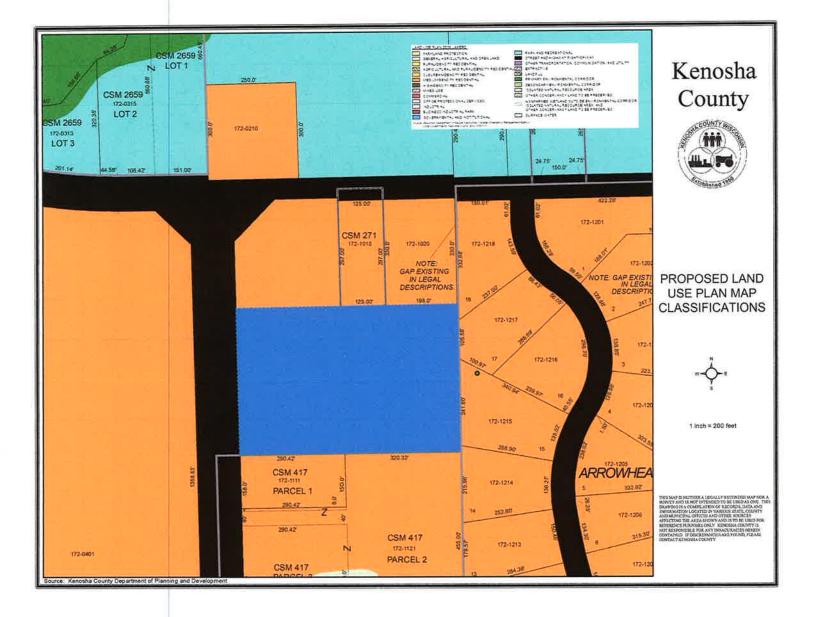

#### 10. TABLED REQUEST OF NEW LIFE BIBLE CHURCH (OWNER), TRACY B. MCCONNELL (AGENT) - COMPREHENSIVE PLAN AMENDMENT - RANDALL

Tabled Request of New Life Bible Church, 112 W Main St, Twin Lakes, WI 53181 (Owner), Tracy B. McConnell, 112 W Main St, Twin Lakes, WI 53181 (Agent), requests an amendment to the Adopted Land Use Plan map for Kenosha County: 2035 (map 65 of the comprehensive plan) from "Medium-Density Residential" to "Medium-Density Residential" and "Governmental and Institutional" on Tax Parcel #60-4-119-172-1000 located in the NW ¼ of Section 17, T1N, R19E, Town of Randall

#### 11. TABLED REQUEST OF NEW LIFE BIBLE CHURCH - REZONING - RANDALL

Tabled Request of New Life Bible Church, 112 W Main St, Twin Lakes, WI 53181 (Owner), Tracy B. McConnell, 112 W Main St, Twin Lakes, WI 53181 (Agent), requesting a rezoning from A-2 General Agricultural Dist. & B-3 Highway Business Dist. to I-1 Institutional Dist. & B-3 Highway Business Dist. on Tax Parcel #60-4-119-172-1000 located in the NW ¼ of Section 17, T1N, R19E, Town of Randall