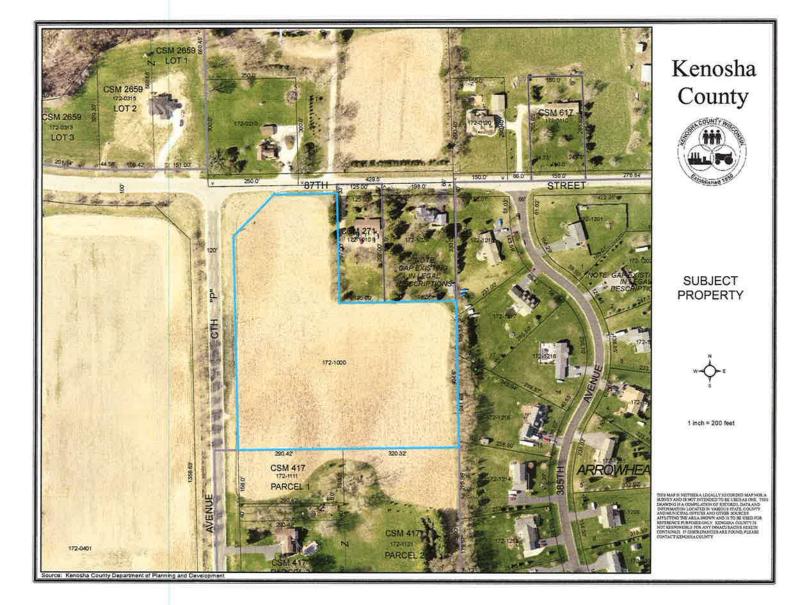

#### 10. TABLED REQUEST OF NEW LIFE BIBLE CHURCH (OWNER), TRACY B. MCCONNELL (AGENT) - COMPREHENSIVE PLAN AMENDMENT - RANDALL

Tabled Request of New Life Bible Church, 112 W Main St, Twin Lakes, WI 53181 (Owner), Tracy B. McConnell, 112 W Main St, Twin Lakes, WI 53181 (Agent), requests an amendment to the Adopted Land Use Plan map for Kenosha County: 2035 (map 65 of the comprehensive plan) from "Medium-Density Residential" to "Medium-Density Residential" and "Governmental and Institutional" on Tax Parcel #60-4-119-172-1000 located in the NW ¼ of Section 17, T1N, R19E, Town of Randall

#### 11. TABLED REQUEST OF NEW LIFE BIBLE CHURCH - REZONING - RANDALL

Tabled Request of New Life Bible Church, 112 W Main St, Twin Lakes, WI 53181 (Owner), Tracy B. McConnell, 112 W Main St, Twin Lakes, WI 53181 (Agent), requesting a rezoning from A-2 General Agricultural Dist. & B-3 Highway Business Dist. to I-1 Institutional Dist. & B-3 Highway Business Dist. on Tax Parcel #60-4-119-172-1000 located in the NW ¼ of Section 17, T1N, R19E, Town of Randall