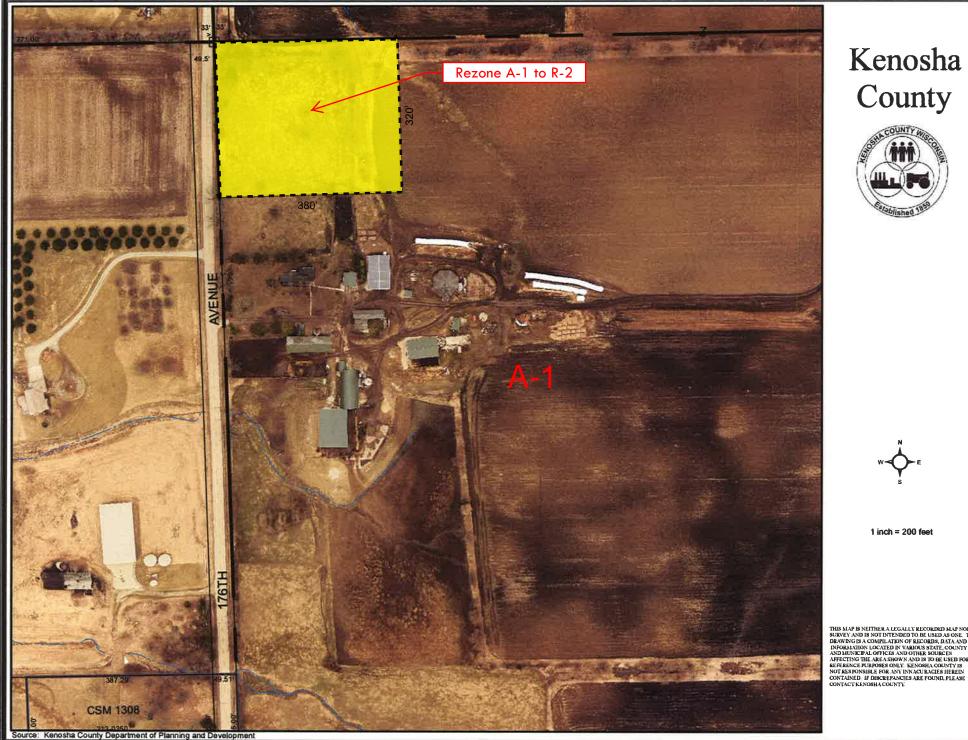

#### 8. ALICE L. DALY/GREEN HILL SWISS FARM LLC (OWNER), CHARLES TERRY (AGENT) - REZONING - PARIS

Alice L. Daly/Green Hill Swiss Farm LLC, 2503 176th Ave, Kenosha, WI 53144-7615 (Owner), Charles Terry, 21202 15th St., Union Grove, WI 53182 (Agent), requesting a rezoning from A-1 Agricultural Preservation Dist. to A-1 Agricultural Preservation Dist. & R-2 Suburban Single-Family Residential Dist. on Tax Parcel #45-4-221-214-0400 located in the SE <sup>1</sup>/<sub>4</sub> of Section 21, T2N, R21E, Town of Paris

#### 0400 - SUBMITTED APPLICATION REZO.PDF 0400 EXHIBIT MAP REZONEF.PDF