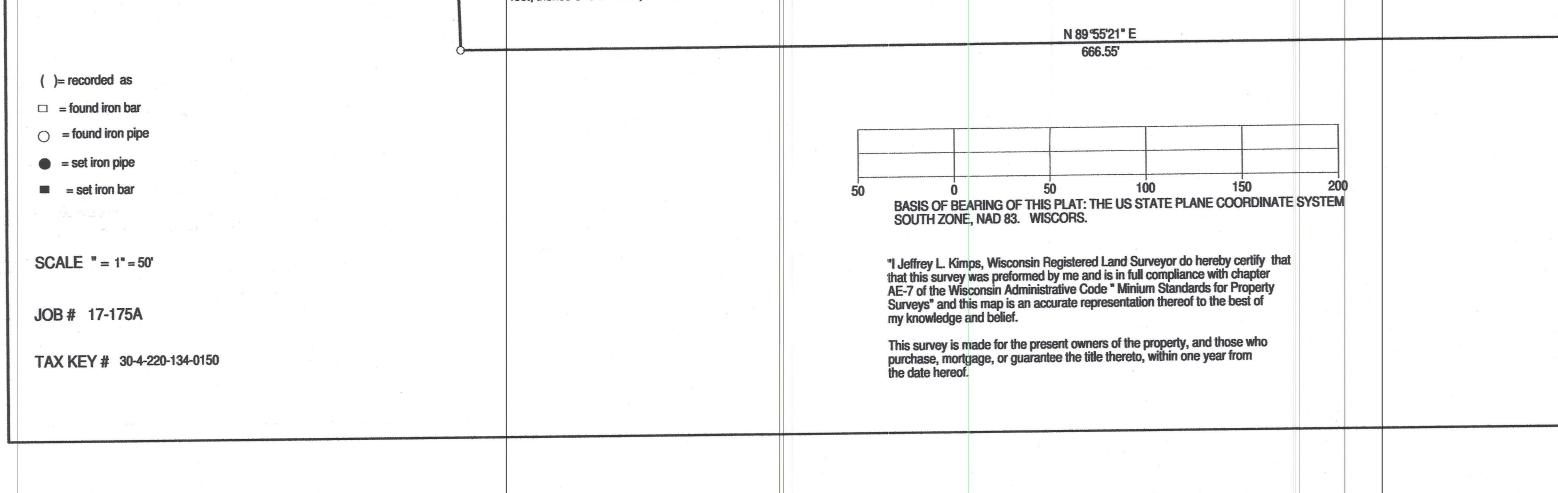

# 9. MIKA BRANDS LLC (OWNER), KENOSHA COUNTY PLANNING, DEVELOPMENT & EXTENSION EDUCATION COMMITTEE (SPONSOR) - REZONING - BRIGHTON

Mika Brands LLC, 8601 200th Ave, Bristol, WI 53104 (Owner), Kenosha County Planning, Development & Extension Education Committee, 19600 75th Street, Suite 185-3, Bristol, WI 53104 (Sponsor), requesting a rezoning from C-2 Upland Resource Conservancy Dist. & C-1 Lowland Resource Conservancy Dist. to C-2 Upland Resource Conservancy Dist. & C-1 Lowland Resource Conservancy Dist. on Tax Parcel #30-4-220-134-0150 located in the SE ¼ of Section 13, T2N, R20E, Town of Brighton