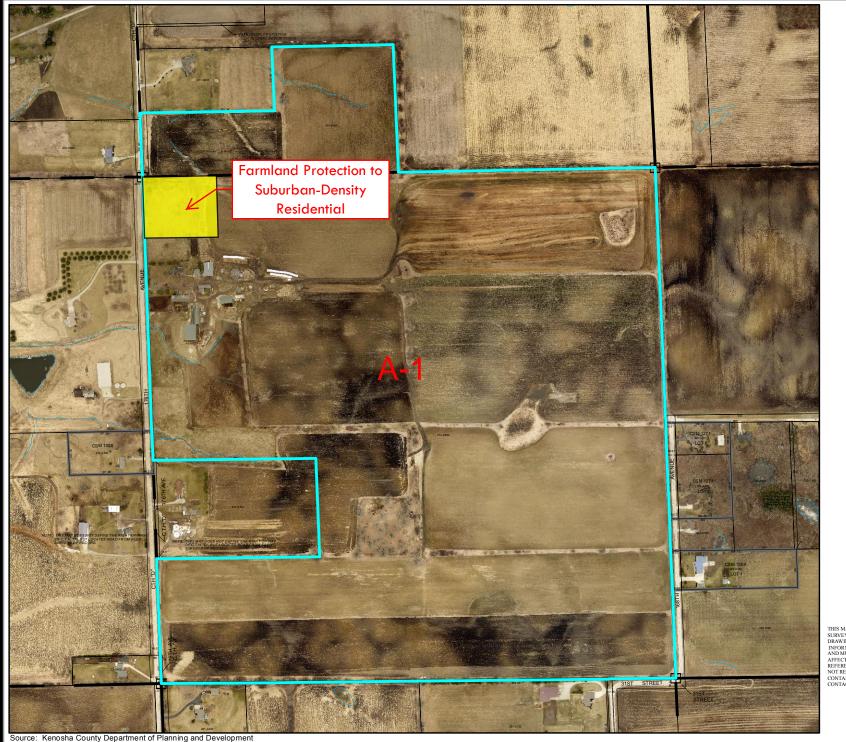

#### 7. ALICE L. DALY/GREEN HILL SWISS FARM LLC (OWNER), CHARLES TERRY (AGENT) - COMPREHENSIVE PLAN AMENDMENT - PARIS

Alice L. Daly/Green Hill Swiss Farm LLC, 2503 176th Ave, Kenosha, WI 53144-7615 (Owner), Charles Terry, 21202 15th St., Union Grove, WI 53182 (Agent), requests an amendment to the Adopted Land Use Plan map for Kenosha County: 2035 (map 65 of the comprehensive plan) from "Farmland Protection" to "Farmland Protection" & "Suburban-Density Residential" on Tax Parcel #45-4-221-214-0400 located in the SE ¼ of Section 21, T2N, R21E, Town of Paris

#### 8. ALICE L. DALY/GREEN HILL SWISS FARM LLC (OWNER), CHARLES TERRY (AGENT) - REZONING - PARIS

Alice L. Daly/Green Hill Swiss Farm LLC, 2503 176th Ave, Kenosha, WI 53144-7615 (Owner), Charles Terry, 21202 15th St., Union Grove, WI 53182 (Agent), requesting a rezoning from A-1 Agricultural Preservation Dist. to A-1 Agricultural Preservation Dist. & R-2 Suburban Single-Family Residential Dist. on Tax Parcel #45-4-221-214-0400 located in the SE <sup>1</sup>/<sub>4</sub> of Section 21, T2N, R21E, Town of Paris