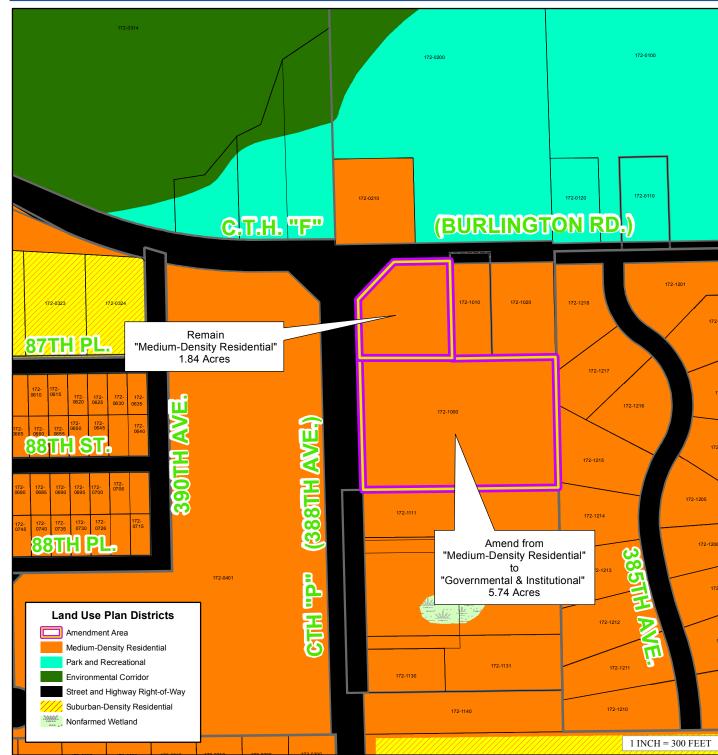

#### 10. TABLED REQUEST OF NEW LIFE BIBLE CHURCH (OWNER), TRACY B. MCCONNELL (AGENT) - COMPREHENSIVE PLAN AMENDMENT - RANDALL

Tabled Request of New Life Bible Church, 112 W Main St, Twin Lakes, WI 53181 (Owner), Tracy B. McConnell, 112 W Main St, Twin Lakes, WI 53181 (Agent), requests an amendment to the Adopted Land Use Plan map for Kenosha County: 2035 (map 65 of the comprehensive plan) from "Medium-Density Residential" to "Medium-Density Residential" and "Governmental and Institutional" on Tax Parcel #60-4-119-172-1000 located in the NW ¼ of Section 17, T1N, R19E, Town of Randall

#### 11. TABLED REQUEST OF NEW LIFE BIBLE CHURCH - REZONING - RANDALL

Tabled Request of New Life Bible Church, 112 W Main St, Twin Lakes, WI 53181 (Owner), Tracy B. McConnell, 112 W Main St, Twin Lakes, WI 53181 (Agent), requesting a rezoning from A-2 General Agricultural Dist. & B-3 Highway Business Dist. to I-1 Institutional Dist. & B-3 Highway Business Dist. on Tax Parcel #60-4-119-172-1000 located in the NW ¼ of Section 17, T1N, R19E, Town of Randall