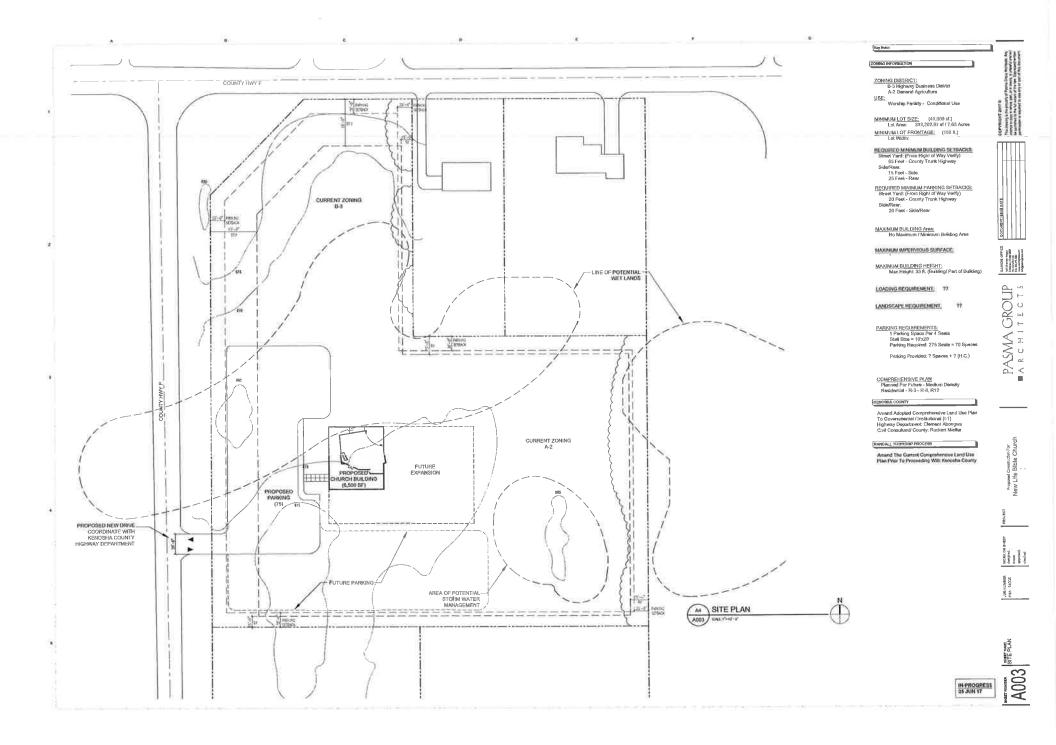

#### 10. TABLED REQUEST OF NEW LIFE BIBLE CHURCH (OWNER), TRACY B. MCCONNELL (AGENT) - COMPREHENSIVE PLAN AMENDMENT - RANDALL

Tabled Request of New Life Bible Church, 112 W Main St, Twin Lakes, WI 53181 (Owner), Tracy B. McConnell, 112 W Main St, Twin Lakes, WI 53181 (Agent), requests an amendment to the Adopted Land Use Plan map for Kenosha County: 2035 (map 65 of the comprehensive plan) from "Medium-Density Residential" to "Medium-Density Residential" and "Governmental and Institutional" on Tax Parcel #60-4-119-172-1000 located in the NW ¼ of Section 17, T1N, R19E, Town of Randall

#### 11. TABLED REQUEST OF NEW LIFE BIBLE CHURCH - REZONING - RANDALL

Tabled Request of New Life Bible Church, 112 W Main St, Twin Lakes, WI 53181 (Owner), Tracy B. McConnell, 112 W Main St, Twin Lakes, WI 53181 (Agent), requesting a rezoning from A-2 General Agricultural Dist. & B-3 Highway Business Dist. to I-1 Institutional Dist. & B-3 Highway Business Dist. on Tax Parcel #60-4-119-172-1000 located in the NW ¼ of Section 17, T1N, R19E, Town of Randall