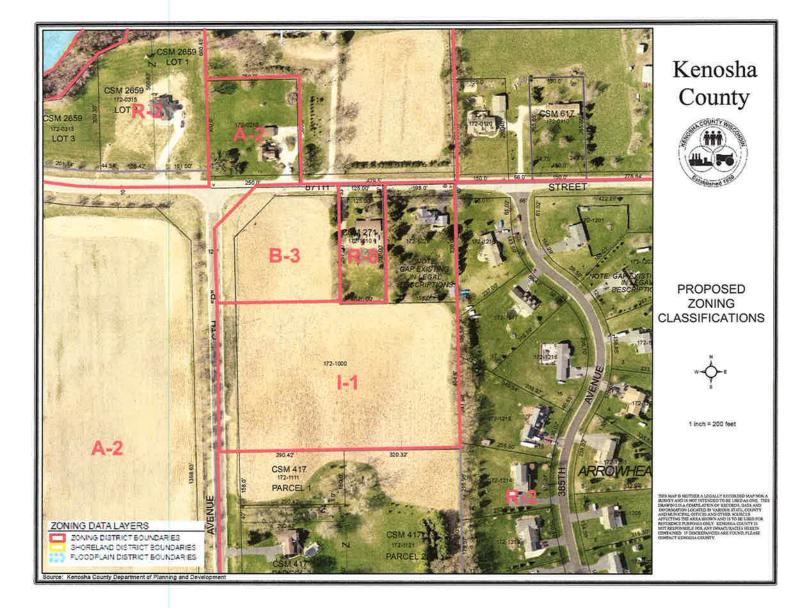

#### 10. TABLED REQUEST OF NEW LIFE BIBLE CHURCH (OWNER), TRACY B. MCCONNELL (AGENT) - COMPREHENSIVE PLAN AMENDMENT - RANDALL

Tabled Request of New Life Bible Church, 112 W Main St, Twin Lakes, WI 53181 (Owner), Tracy B. McConnell, 112 W Main St, Twin Lakes, WI 53181 (Agent), requests an amendment to the Adopted Land Use Plan map for Kenosha County: 2035 (map 65 of the comprehensive plan) from "Medium-Density Residential" to "Medium-Density Residential" and "Governmental and Institutional" on Tax Parcel #60-4-119-172-1000 located in the NW ¼ of Section 17, T1N, R19E, Town of Randall

#### 11. TABLED REQUEST OF NEW LIFE BIBLE CHURCH - REZONING - RANDALL

Tabled Request of New Life Bible Church, 112 W Main St, Twin Lakes, WI 53181 (Owner), Tracy B. McConnell, 112 W Main St, Twin Lakes, WI 53181 (Agent), requesting a rezoning from A-2 General Agricultural Dist. & B-3 Highway Business Dist. to I-1 Institutional Dist. & B-3 Highway Business Dist. on Tax Parcel #60-4-119-172-1000 located in the NW ¼ of Section 17, T1N, R19E, Town of Randall