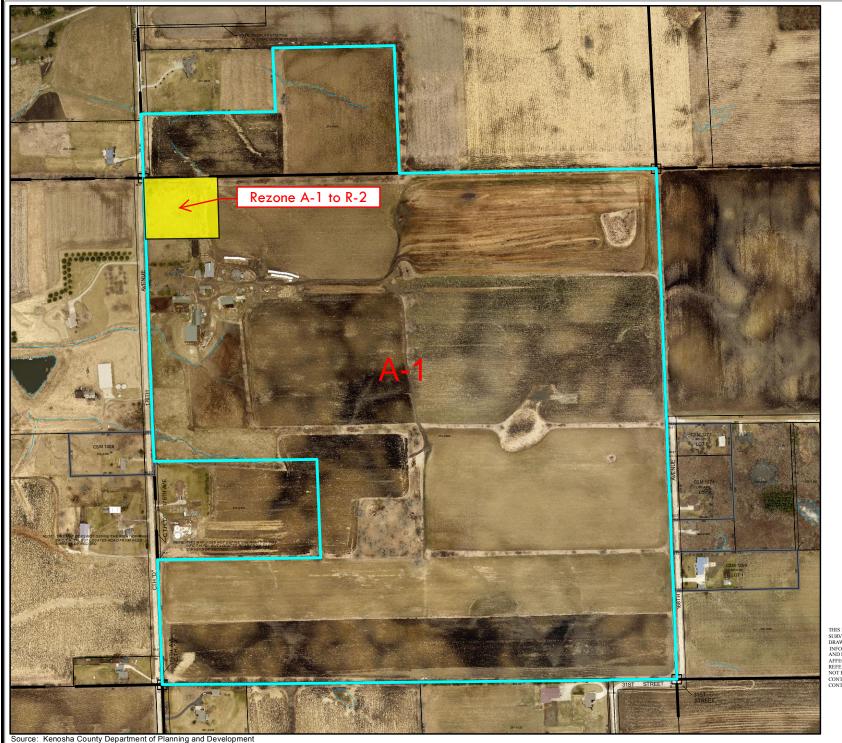

#### 8. ALICE L. DALY/GREEN HILL SWISS FARM LLC (OWNER), CHARLES TERRY (AGENT) - REZONING - PARIS

Alice L. Daly/Green Hill Swiss Farm LLC, 2503 176th Ave, Kenosha, WI 53144-7615 (Owner), Charles Terry, 21202 15th St., Union Grove, WI 53182 (Agent), requesting a rezoning from A-1 Agricultural Preservation Dist. to A-1 Agricultural Preservation Dist. & R-2 Suburban Single-Family Residential Dist. on Tax Parcel #45-4-221-214-0400 located in the SE <sup>1</sup>/<sub>4</sub> of Section 21, T2N, R21E, Town of Paris

#### 0400 - SUBMITTED APPLICATION REZO.PDF 0400 EXHIBIT MAP REZONEF.PDF