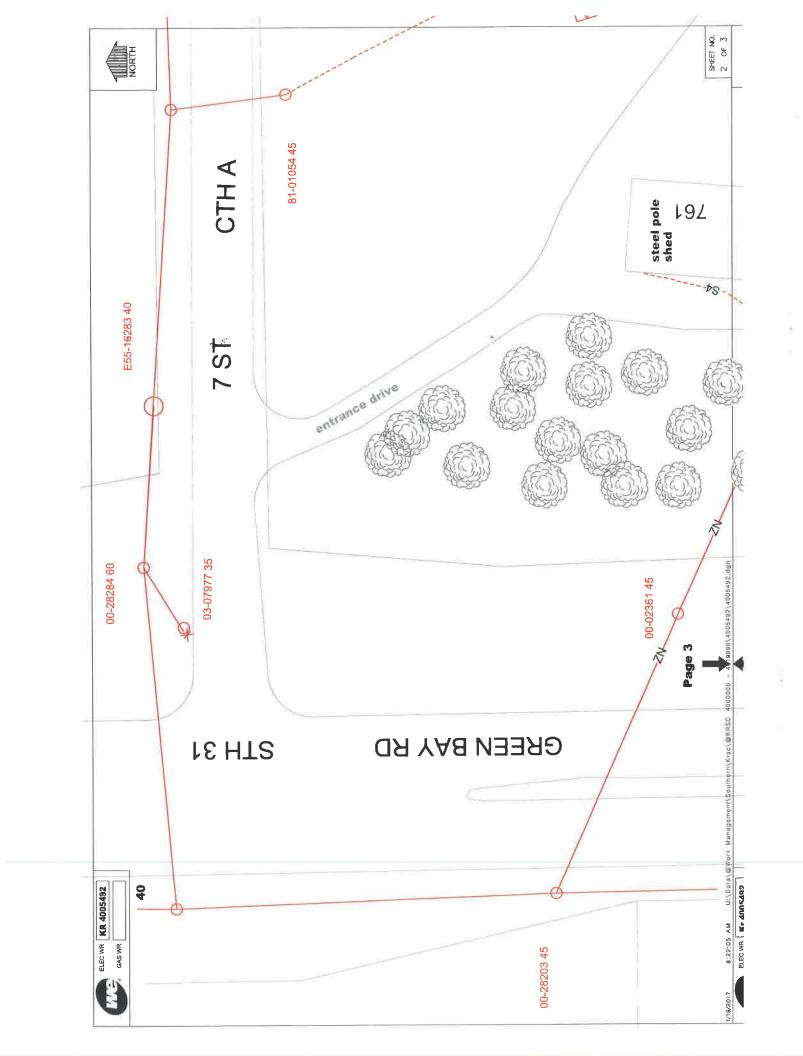

WHEREAS, the location of the easement area with respect to Kenosha County land is shown on the attached drawing, market Exhibit "A", and

WHEREAS, the purpose of this easement is to allow We Energies to construct, install, operate, maintain, repair, replace and extend underground utility facilities together with all necessary and appurtenant equipment under and above ground as deemed necessary to transmit electric energy, and

The easement area is described as strips of land 12 feet in width being a part of the grantor's premises located in the Northeast 1/4 of Section 10 and the Northwest 1/4 of Section 11, Township 2 North, Range 22 East, Village of Somers, Kenosha County, Wisconsin.

The location of the easement area with respect to Grantor's land is as shown on the attached drawing, marked Exhibit "A", and made a part of this document.

Purpose: The purpose of this easement is to construct, install, operate, maintain, repair, replace and extend underground utility facilities, conduit and cables, electric pad-mounted transformers, concrete slabs, power