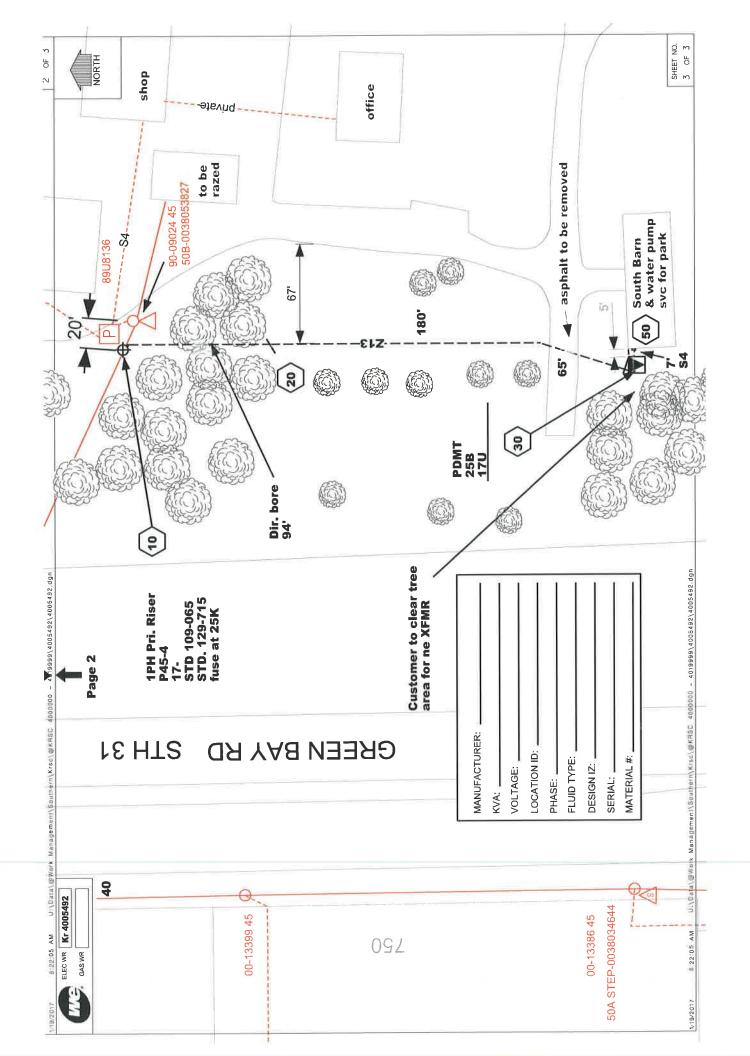

WHEREAS, the location of the easement area with respect to Kenosha County land is shown on the attached drawing, market Exhibit "A", and

WHEREAS, the purpose of this easement is to allow We Energies to construct, install, operate, maintain, repair, replace and extend underground utility facilities together with all necessary and appurtenant equipment under and above ground as deemed necessary to transmit electric energy, and

The easement area is described as strips of land 12 feet in width being a part of the grantor's premises located in the Northeast 1/4 of Section 10 and the Northwest 1/4 of Section 11, Township 2 North, Range 22 East, Village of Somers, Kenosha County, Wisconsin.

The location of the easement area with respect to Grantor's land is as shown on the attached drawing, marked Exhibit "A", and made a part of this document.

Purpose: The purpose of this easement is to construct, install, operate, maintain, repair, replace and extend underground utility facilities, conduit and cables, electric pad-mounted transformers, concrete slabs, power