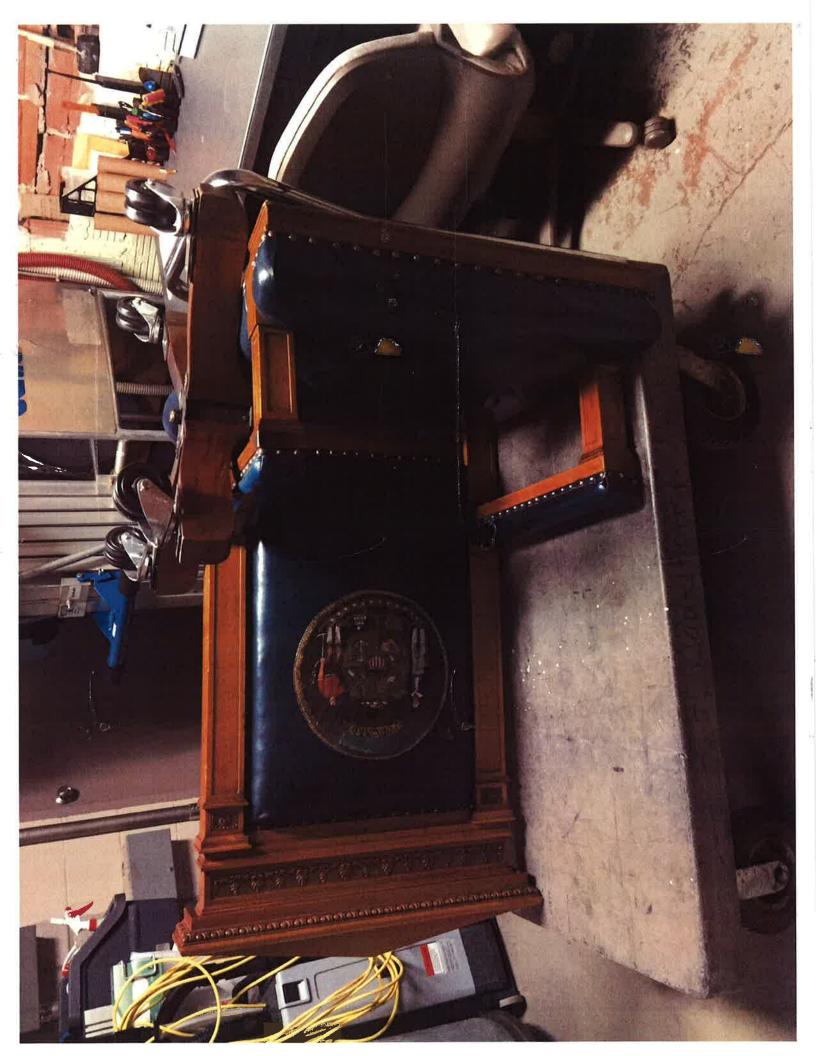

SUBJECT:

Repurpose Facilities Capital Funds – Courthouse Chairs

Recently, an incident occurred at the Kenosha County Courthouse where a chair in which one of the Kenosha County judges was sitting, broke. The judge fell from the broken chair and suffered a cut to his head. The chair is not usable and must be replaced. The replacement cost of this chair is approximately \$2,500.

The 2017 Kenosha County Capital Budget includes \$5,000 for the purchase of Jury Room chairs at the Courthouse. It has been determined that the existing chairs can be reconditioned and remain in use and will not need to be immediately replaced.

Facilities requests approval to repurpose \$5,000 from the purchase of Jury Room chairs to the purchase of two judges' chairs; one replacement and one additional as a backup for potential future use. Both of these projects are in the same budget appropriation thereby requiring only approval of the Finance Committee.