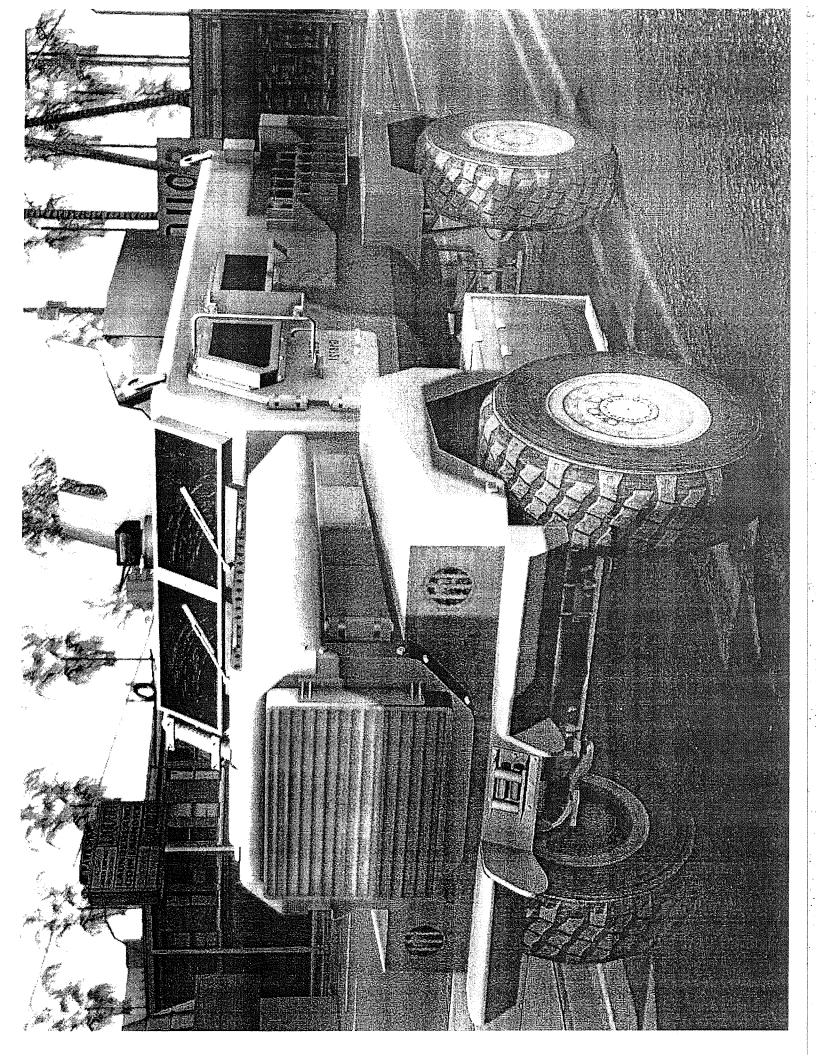

#### 7. RESOLUTIONS FROM THE KENOSHA COUNTY SHERIFF'S DEPARTMENT:

- Probationary Cabaret License: Ray's Change-A-Pace
- Cabaret License Sandlots of Salem
- Donation from Kenosha County Tavern League to the Kenosha County Sheriff's Department for the Canine Program
- 2017 WI Dept. of Justice COPS Anti-Heroin Task Force Grant
- 2017 WI Dept. of Justice COPS Anti-Methamphetamine Task Force Grant
- 2017 Request for Approval to Purchase Equipment & Supplies Using Funding from the KDOG Task Force Federal Equitable Sharing Fund
- 2017 Request to Accept Tactical Vehicle Acquired thru Federal 1033 Surplus Equipment Program

WHEREAS, the Sheriff's Department will be receiving from the Federal 1033 Program a MRAP style tactical vehicle to aid the Sheriff's office in safety and security of the residents of Kenoska County and, if necessary, adjacent communities, and

WHEREAS, based on Policy Resolution No.3 passed by the County Board on April 2, 2014, Establishment of Donation Policy, the fair market value of said vehicle (showroom new) would be approximately \$700,000.00. Today's value is unknown due to the vehicle being surplus in nature, but that value is believed to exceed \$ 50,000.00, and

WHEREAS, the Sheriff's Department will bear the cost of transportation of said vehicle from its current location to Kenosha. The Sheriff's Department will be responsible for the vehicle maintenance and any related costs to said vehicle, such as insurance.

NOW, THEREFORE BE IT RESOLVED, that the Kenosha County Board of Supervisors accept the Tactical Vehicle acquired thru the Federal 1033 surplus equipment program.

Note: This resolution requires NO additional funds from the general fund.