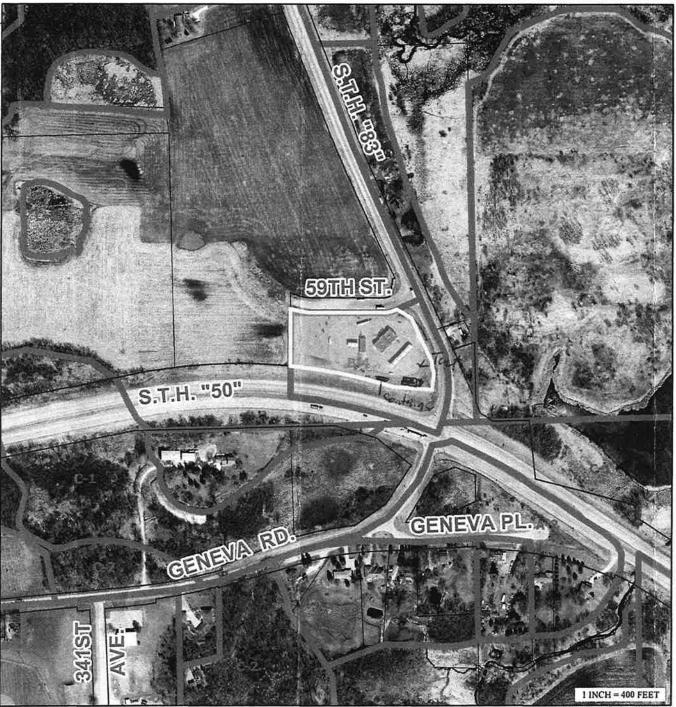

#### KENOSHA COUNTY BOARD OF ADJUSTMENTS

#### TEMPORARY USE SITE MAP

#### PETITIONER(S):

Bedrock LC LLC (Owner), Timothy & Deanna Delimat, Black Bull Fireworks (Agent)

LOCATION:

SW 1/4 of Section 35,

Town of Wheatland

TAX PARCEL(S): #95-4-219-353-0230

#### REQUEST:

Requesting approval of a temporary use (Section VII.B.12.36-5(a)(5): which states that all temporary uses require the Board of Adjustments to hear and grant an application in any district) to temporarily use an existing parking lot for the placement of a 30' x 60' sales tent, a 8' x 40' steel storage container and four banners to operate a temporary fireworks sales stand in the B-4 Planned Business District.