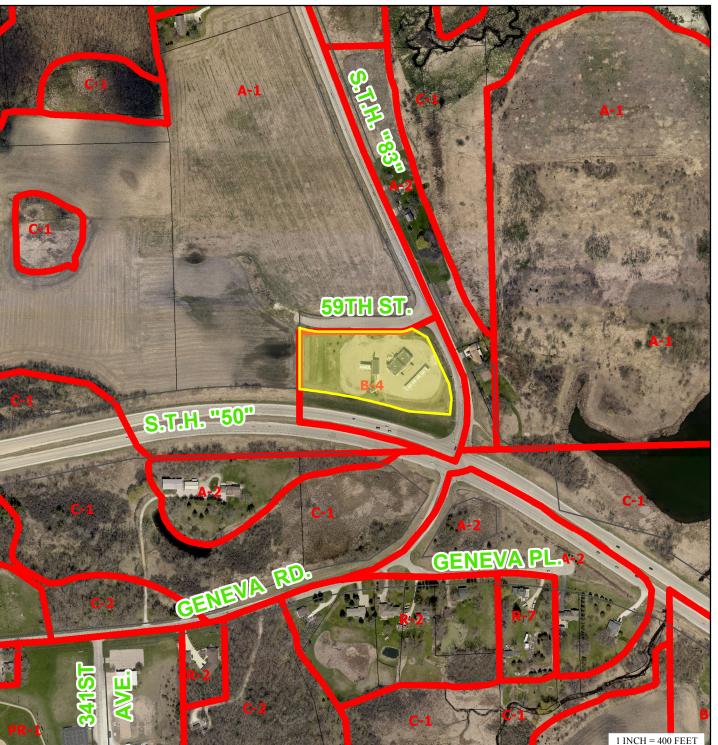

#### KENOSHA COUNTY BOARD OF ADJUSTMENTS

#### TEMPORARY USE SITE MAP

#### PETITIONER(S):

Bedrock LC LLC (Owner), Timothy & Deanna Delimat, Black Bull Fireworks (Agent)

LOCATION: SW 1/4 of Section 35,

Town of Wheatland

TAX PARCEL(S): #95-4-219-353-0230

#### REQUEST:

Requesting approval of a temporary use (Section VII.B.12.36-5(a)(5): which states that all temporary uses require the Board of Adjustments to hear and grant an application in any district) to temporarily use an existing parking lot for the placement of a 30' x 60' sales tent, a 8' x 40' steel storage container and four banners to operate a temporary fireworks sales stand in the B-4 Planned Business District.