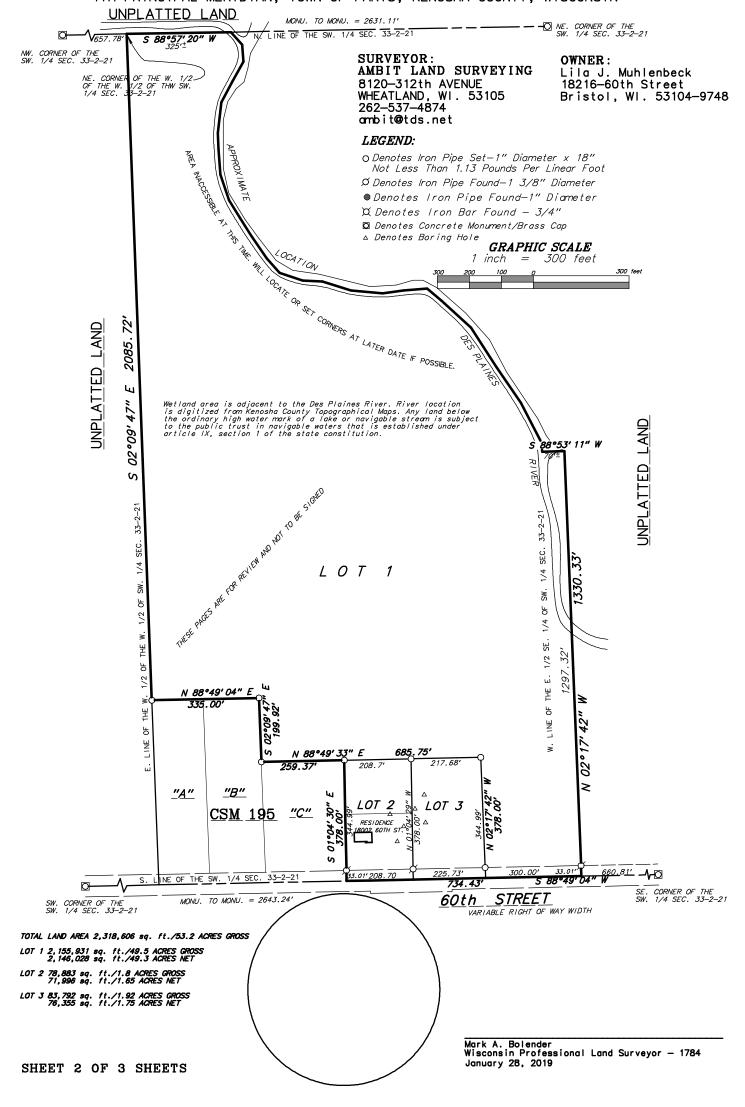

Documents:

0201 - SUBMITTED APP REZO.PDF EXHIBIT MAP REZO.PDF

10. TABLED REQUEST OF LILA J. MUHLENBECK/MUHLENBECK TRUST (OWNER), MIKE & LORI MUHLENBECK (AGENT) - CERTIFIED SURVEY MAP - PARIS

Tabled Request of Lila J. Muhlenbeck/Muhlenbeck Trust, 18216 60th St, Bristol, WI 53104-9748 (Owner), Mike & Lori Muhlenbeck, 1631 Angsley Lane, San Ramon, CA 94582 (Agent), requesting a Certified Survey Map on Tax Parcels #45-4-221-333-0201 & 45-4-221-333-0335, located in the SW ¼ of Section 33, T2N, R21E, Town of Paris

Documents:

### 0201 - SUBMITTED APP CSM.PDF

- 11. APPROVAL OF MINUTES
- 12. CITIZEN COMMENTS
- 13. ANY OTHER BUSINESS ALLOWED BY LAW
- 14. ADJOURNMENT