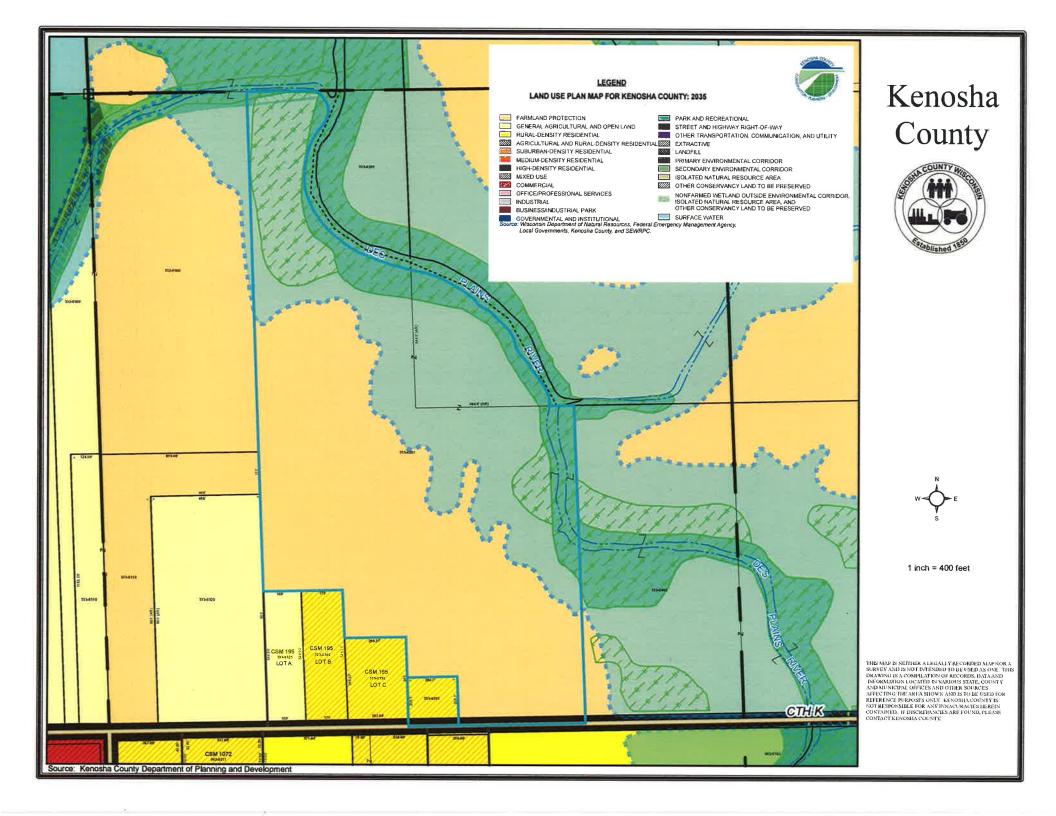

## A MULTI-JURISDICTIONAL COMPREHENSIVE PLAN FOR KENOSHA COUNTY: 2035 MAP AMENDMENT APPLICATION

Kenosha County
Planning and Development

| (a) Property Owner's Name:                                                                                                                                                                                                                                                       |
|----------------------------------------------------------------------------------------------------------------------------------------------------------------------------------------------------------------------------------------------------------------------------------|
| David Drissel x Davil B. Dris                                                                                                                                                                                                                                                    |
| Mailing Address:                                                                                                                                                                                                                                                                 |
| 11312 Burlington Road                                                                                                                                                                                                                                                            |
| City: Kenoska State: WS zip: 53144                                                                                                                                                                                                                                               |
| Phone Number: 262-496-1863 E-mail (optional): Kitchen_wizardahotwail.com                                                                                                                                                                                                         |
| Note: If the property owner's signature cannot be obtained in the above space, a "letter of agent status" signed by the property owner must be submitted if you are an applicant (tenant, leaseholder, or authorized agent representing the legal owner) acting on their behalf. |
| Applicant's Name (if applicable):                                                                                                                                                                                                                                                |
| Le An Dr. Sel x min B. Drisal                                                                                                                                                                                                                                                    |
| Mailing Address:                                                                                                                                                                                                                                                                 |
| 11312 Burlington Road                                                                                                                                                                                                                                                            |
| City: Kenosha State: WZ Zip: 53144                                                                                                                                                                                                                                               |
| Phone Number: 262-496-1863 E-mail (optional): Kitchen - Liteard Dhotmail Co                                                                                                                                                                                                      |
| (b) Existing planned land use category as shown on Map 65 of the Kenosha County comprehensive plan:                                                                                                                                                                              |
| Farmland Protection & Isolated Natural Resource Area                                                                                                                                                                                                                             |
| (c) Proposed land use category (must be a land use category included in the legend for Map 65 of the Kenosha County comprehensive plan):  General Agricultural and Open Land, Rural-Density Residential & Isolated Natural Resource Area                                         |
| De Will be No ( 1- Tacre De and 2- 5 gere des and 1- 29 demons                                                                                                                                                                                                                   |

### **REQUEST:**

Requesting an amendment to the Adopted Land Use Plan map for Kenosha County: 2035 (map 65 of the comprehensive plan) from "Farmland Protection" and "Isolated Natural Resource Area" to "Rural-Density Residential", "General Agricultural & Open Land" and "Isolated Natural Resource Area".