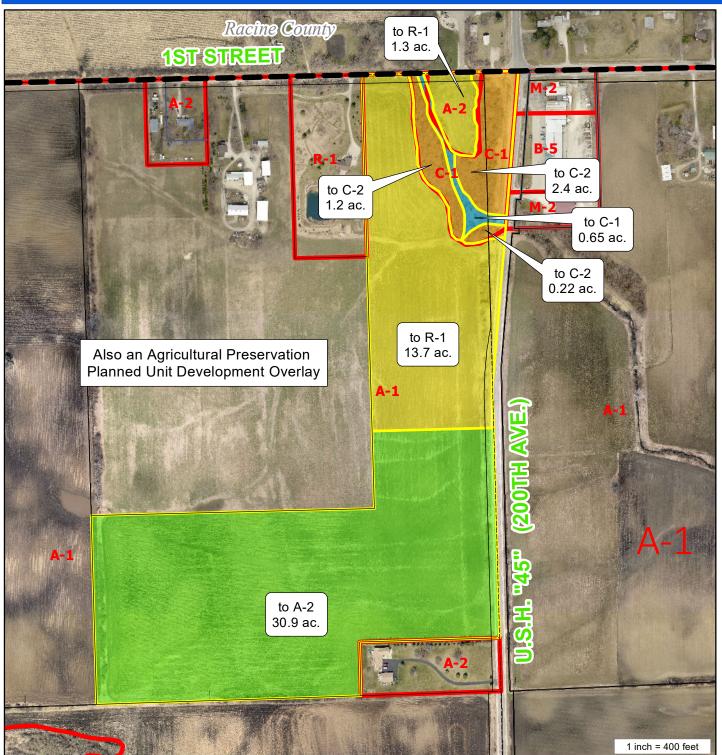

Documents:

0150 - CPA SUBMITTED APP.PDF 0150 EXHIBIT MAP CPA.PDF

 DAVID B. DRISSEL (OWNER), LEANN DRISSEL (AGENT) - REZONING - TOWN OF PARIS

David B Drissel, 11312 Burlington Rd., Kenosha WI 53144 (Owner), LeAnn Drissel, 11312 Burlington Rd., Kenosha WI 53144 (Agent), requesting a rezoning from A-1 Agricultural Preservation Dist., A-2 General Agricultural Dist.& C-1 Lowland Resource Conservancy Dist. to A-2 General Agricultural Dist., R-1 Rural

Residential Dist., C-2 Upland Resource Conservancy Dist., C-1 Lowland Resource Conservancy Dist. & Agricultural Preservation Planned Unit Development Overlay Dist. on Tax Parcel #45-4-221-061-0150, located in the NE ¼ of Section 6, T2N, R21E, Town of Paris

Documents:

0150 - REZO SUBMITTED APP.PDF 0150 EXHIBIT MAP REZO.PDF

7. DAVID B. DRISSEL (OWNER), LEANN DRISSEL (AGENT) - CERTIFIED SURVEY MAP - TOWN OF PARIS

David B Drissel, 11312 Burlington Rd., Kenosha WI 53144 (Owner), LeAnn Drissel, 11312 Burlington Rd., Kenosha WI 53144 (Agent), requesting a Certified Survey Map on Tax Parcel #45-4-221-061-0150, located in the NE ¼ of Section 6, T2N, R21E, Town of Paris