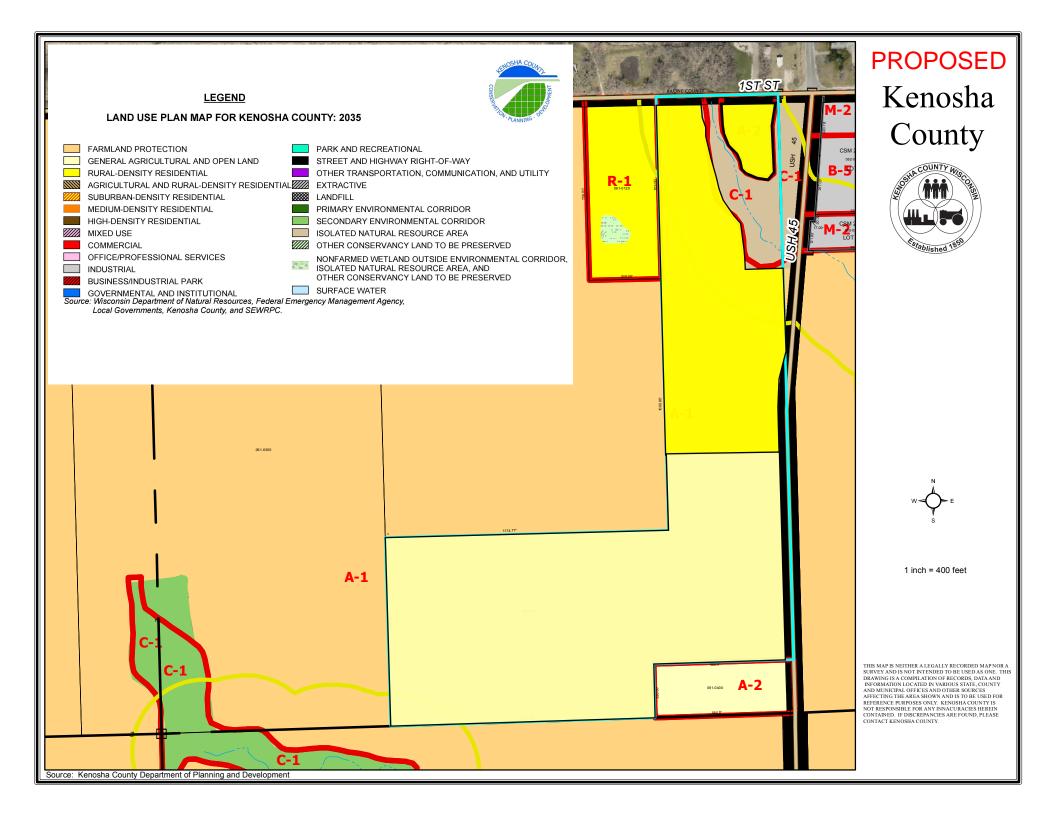

### 7:00 p.m. - LAND USE ITEMS HEARINGS - KCC PUBLIC HEARING ROOM

5. DAVID B. DRISSEL (OWNER), LEANN DRISSEL (AGENT) - COMPREHENSIVE PLAN AMENDMENT - TOWN OF PARIS

David B. Drissel, 11312 Burlington Rd., Kenosha WI 53144 (Owner), LeAnn Drissel, 11312 Burlington Rd., Kenosha WI 53144 (Agent), requests an amendment to the Adopted Land Use Plan map for Kenosha County: 2035 (map 65 of the comprehensive plan) from "Farmland Protection" & "Isolated Natural Resource Area" to "Rural-Density Residential", "General Agricultural and Open Land" & "Isolated Natural Resource Area" on Tax Parcel #45-4-221-061-0150, located in the NE ¼ of Section 6, T2N, R21E, Town of Paris

## A MULTI-JURISDICTIONAL COMPREHENSIVE PLAN FOR KENOSHA COUNTY: 2035 MAP AMENDMENT APPLICATION

Kenosha County
Planning and Development

| (a) Property Owner's Name:                                                                                                                                                                                                                                                       |
|----------------------------------------------------------------------------------------------------------------------------------------------------------------------------------------------------------------------------------------------------------------------------------|
| David Drissel x Davil B. Dris                                                                                                                                                                                                                                                    |
| Mailing Address:                                                                                                                                                                                                                                                                 |
| 11312 Burlington Road                                                                                                                                                                                                                                                            |
| City: Kenoska State: WS zip: 53144                                                                                                                                                                                                                                               |
| Phone Number: 262-496-1863 E-mail (optional): Kitchen_wizardahotwail.com                                                                                                                                                                                                         |
| Note: If the property owner's signature cannot be obtained in the above space, a "letter of agent status" signed by the property owner must be submitted if you are an applicant (tenant, leaseholder, or authorized agent representing the legal owner) acting on their behalf. |
| Applicant's Name (if applicable):                                                                                                                                                                                                                                                |
| Le An Dr. Sel x min B. Drisal                                                                                                                                                                                                                                                    |
| Mailing Address:                                                                                                                                                                                                                                                                 |
| 11312 Burlington Road                                                                                                                                                                                                                                                            |
| City: Kenosha State: WZ Zip: 53144                                                                                                                                                                                                                                               |
| Phone Number: 262-496-1863 E-mail (optional): Kitchen - Liteard Dhotmail Co                                                                                                                                                                                                      |
| (b) Existing planned land use category as shown on Map 65 of the Kenosha County comprehensive plan:                                                                                                                                                                              |
| Farmland Protection & Isolated Natural Resource Area                                                                                                                                                                                                                             |
| (c) Proposed land use category (must be a land use category included in the legend for Map 65 of the Kenosha County comprehensive plan):  General Agricultural and Open Land, Rural-Density Residential & Isolated Natural Resource Area                                         |
| De Will be No ( 1- Tacre De and 2- 5 gere des and 1- 29 demons                                                                                                                                                                                                                   |

### **REQUEST:**

Requesting an amendment to the Adopted Land Use Plan map for Kenosha County: 2035 (map 65 of the comprehensive plan) from "Farmland Protection" and "Isolated Natural Resource Area" to "Rural-Density Residential", "General Agricultural & Open Land" and "Isolated Natural Resource Area".