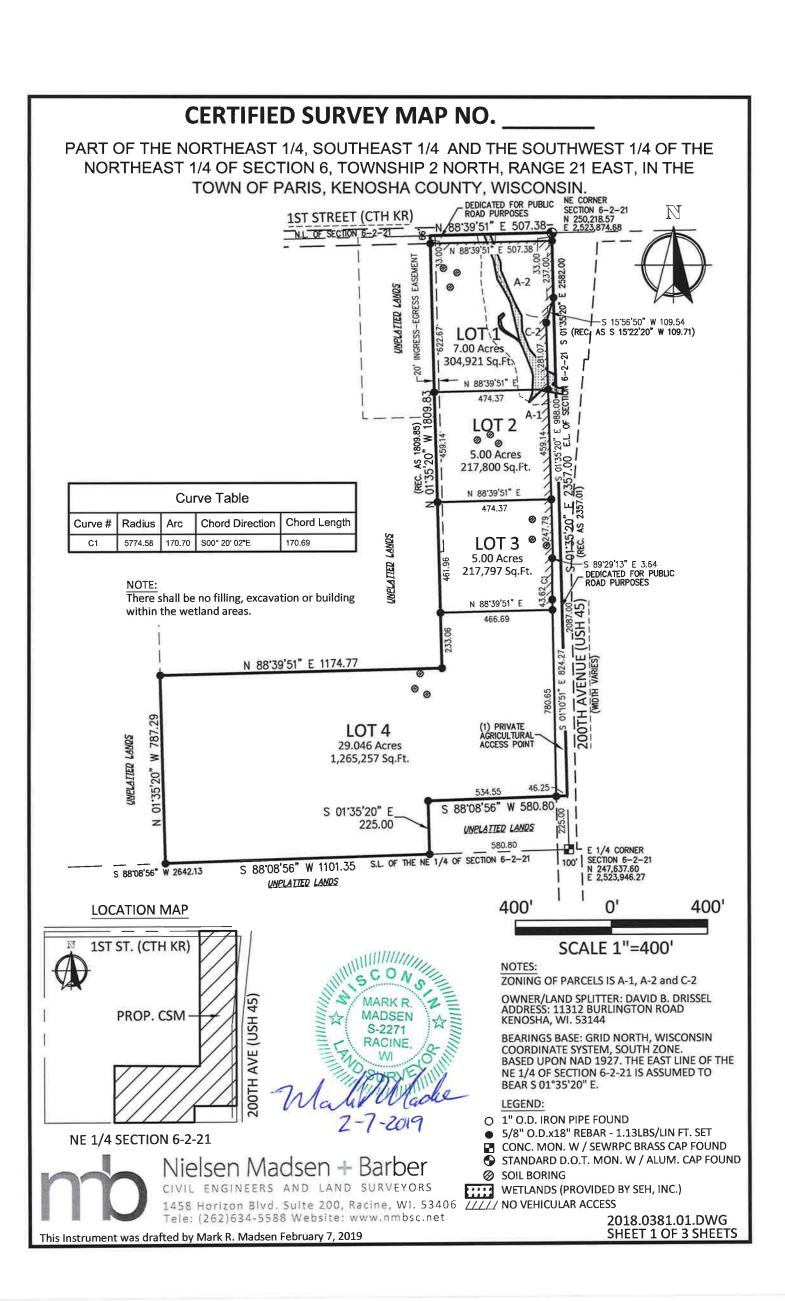

### 7:00 p.m. - LAND USE ITEMS HEARINGS - KCC PUBLIC HEARING ROOM

5. DAVID B. DRISSEL (OWNER), LEANN DRISSEL (AGENT) - COMPREHENSIVE PLAN AMENDMENT - TOWN OF PARIS

David B. Drissel, 11312 Burlington Rd., Kenosha WI 53144 (Owner), LeAnn Drissel, 11312 Burlington Rd., Kenosha WI 53144 (Agent), requests an amendment to the Adopted Land Use Plan map for Kenosha County: 2035 (map 65 of the comprehensive plan) from "Farmland Protection" & "Isolated Natural Resource Area" to "Rural-Density Residential", "General Agricultural and Open Land" & "Isolated Natural Resource Area" on Tax Parcel #45-4-221-061-0150, located in the NE ¼ of Section 6, T2N, R21E, Town of Paris

Documents:

0150 - CPA SUBMITTED APP.PDF 0150 EXHIBIT MAP CPA.PDF

 DAVID B. DRISSEL (OWNER), LEANN DRISSEL (AGENT) - REZONING - TOWN OF PARIS

David B Drissel, 11312 Burlington Rd., Kenosha WI 53144 (Owner), LeAnn Drissel, 11312 Burlington Rd., Kenosha WI 53144 (Agent), requesting a rezoning from A-1 Agricultural Preservation Dist., A-2 General Agricultural Dist.& C-1 Lowland Resource Conservancy Dist. to A-2 General Agricultural Dist., R-1 Rural

Residential Dist., C-2 Upland Resource Conservancy Dist., C-1 Lowland Resource Conservancy Dist. & Agricultural Preservation Planned Unit Development Overlay Dist. on Tax Parcel #45-4-221-061-0150, located in the NE ¼ of Section 6, T2N, R21E, Town of Paris

Documents:

0150 - REZO SUBMITTED APP.PDF 0150 EXHIBIT MAP REZO.PDF

7. DAVID B. DRISSEL (OWNER), LEANN DRISSEL (AGENT) - CERTIFIED SURVEY MAP - TOWN OF PARIS

David B Drissel, 11312 Burlington Rd., Kenosha WI 53144 (Owner), LeAnn Drissel, 11312 Burlington Rd., Kenosha WI 53144 (Agent), requesting a Certified Survey Map on Tax Parcel #45-4-221-061-0150, located in the NE ¼ of Section 6, T2N, R21E, Town of Paris

Documents:

0150 - CSM SUBMITTED APP.PDF

8. TABLED REQUEST OF LILA J. MUHLENBECK/MUHLENBECK TRUST (OWNER), MIKE AND LORI MUHLENBECK (AGENT) - COMPREHENSIVE PLAN AMENDMENT - TOWN OF PARIS

Tabled Request of Lila J. Muhlenbeck/Muhlenbeck Trust, 18216 60th St, Bristol, WI 53104-9748 (Owner), Mike & Lori Muhlenbeck, 1631 Angsley Lane, San Ramon, CA 94582 (Agent), requests an amendment to the Adopted Land Use Plan map for Kenosha County: 2035 (map 65 of the comprehensive plan) from "Farmland Protection" to "General Agricultural and Open Land" & "Suburban-Density Residential" on Tax Parcel #45-4-221-333-0201, located in the SW ¼ of Section 33, T2N, R21E, Town of Paris

| (f) Attach a legal description and provide the tax key number(s) below of property to be amended on the Kenosha County comprehensive plan:  Legal Description  PT E 100 ACRES OF NE 1/4 SEC 6 T2 R21 BEG AT NE COR SEC 6 TH S ALG E LN 2357.01 FT TO PT 225 FT N OF E 1/4 COR TH S 88 DEG 08' 56" W 580.80 FT TH S 225 FT TO S LN TH W ALG S LN 1101.35 FT TO W LN E 100 AC TH N ALG W LN 787.29 FT TH N 88 DEG 39' 51" E 1174.77 FT TH N 1 DEG 35' 20" W 1809.85 FT TH E ALG N LN 507.38 FT TO POB SUB TO HYW OVER N & E SUB TO EASEMENT 46.05 AC EX RD SURVEY V1621 P799 (1994 PT 45-4-221-061-0100) V1671 P438 V1683 P992 DOC#1683608 DOC#1689573 ACCESS |
|-------------------------------------------------------------------------------------------------------------------------------------------------------------------------------------------------------------------------------------------------------------------------------------------------------------------------------------------------------------------------------------------------------------------------------------------------------------------------------------------------------------------------------------------------------------------------------------------------------------------------------------------------------------|
| (g) Attach plot plan or survey plat of property to be amended on the comprehensive plan (showing location, dimensions, planned land use of adjacent properties, existing uses and buildings of adjacent properties—drawn to scale).                                                                                                                                                                                                                                                                                                                                                                                                                         |
| (h) The name of the County Supervisor of the district wherein the property is located:  Supervisory District Number: 19 County Board Supervisor: M.chael Skalitsky                                                                                                                                                                                                                                                                                                                                                                                                                                                                                          |
| <ul> <li>(i) Attach a copy (original newspaper clipping or certified copy from the Town) of the notice of public hearing (per section 66.1001(4)(d) of Wisconsin State Statutes) that is published by your Town at least 30 days before the public hearing is held. Include the date of publication with the copy of the notice of public hearing.</li> <li>Note: Your application will not be processed by Kenosha County until a copy of the notice of public hearing and town approval letter is received by the Kenosha County Department of Planning and Development.</li> </ul>                                                                       |
| <ul> <li>(j) Attach a copy of the enacted town resolution and ordinance (per section 66.1001(4)(c) of Wisconsin State Statutes) adopting the amendment to the Kenosha County comprehensive plan map.</li> <li>Note: Your application will not be processed by Kenosha County until a copy of the enacted town resolution and ordinance adopting the amendment is received by the Kenosha County Department of Planning and Development.</li> </ul>                                                                                                                                                                                                          |
| (k) The fee specified in Section 12.05-8 of this ordinance.  Request for Land Use Plan Map Amendment                                                                                                                                                                                                                                                                                                                                                                                                                                                                                                                                                        |