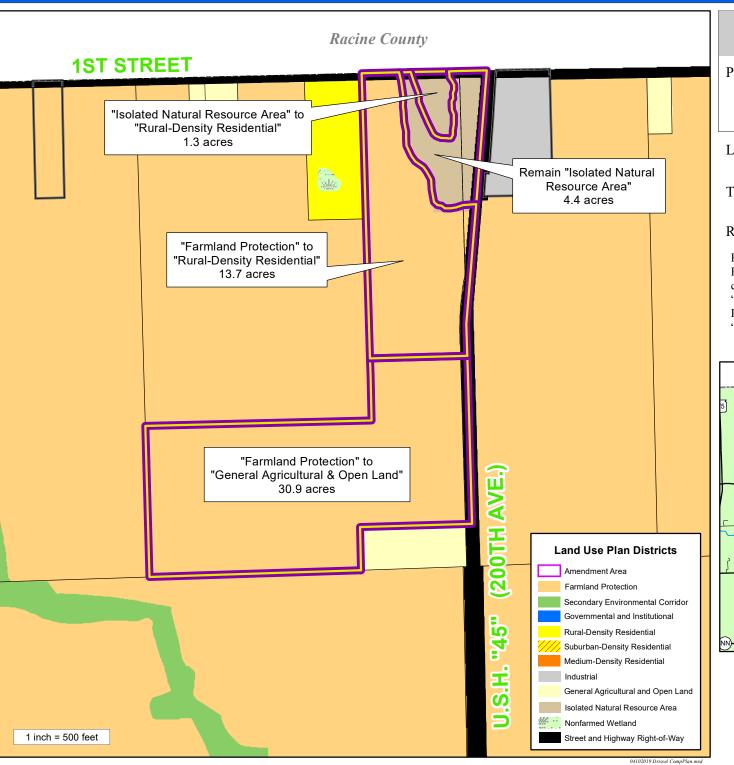

### 7:00 p.m. - LAND USE ITEMS HEARINGS - KCC PUBLIC HEARING ROOM

5. DAVID B. DRISSEL (OWNER), LEANN DRISSEL (AGENT) - COMPREHENSIVE PLAN AMENDMENT - TOWN OF PARIS

David B. Drissel, 11312 Burlington Rd., Kenosha WI 53144 (Owner), LeAnn Drissel, 11312 Burlington Rd., Kenosha WI 53144 (Agent), requests an amendment to the Adopted Land Use Plan map for Kenosha County: 2035 (map 65 of the comprehensive plan) from "Farmland Protection" & "Isolated Natural Resource Area" to "Rural-Density Residential", "General Agricultural and Open Land" & "Isolated Natural Resource Area" on Tax Parcel #45-4-221-061-0150, located in the NE ¼ of Section 6, T2N, R21E, Town of Paris

## A MULTI-JURISDICTIONAL COMPREHENSIVE PLAN FOR KENOSHA COUNTY: 2035 MAP AMENDMENT APPLICATION

Kenosha County
Planning and Development

| (a) Property Owner's Name:                                                                                                                                                                                                                                                       |
|----------------------------------------------------------------------------------------------------------------------------------------------------------------------------------------------------------------------------------------------------------------------------------|
| David Drissel x Davil B. Dris                                                                                                                                                                                                                                                    |
| Mailing Address:                                                                                                                                                                                                                                                                 |
| 11312 Burlington Road                                                                                                                                                                                                                                                            |
| City: Kenoska State: WS zip: 53144                                                                                                                                                                                                                                               |
| Phone Number: 262-496-1863 E-mail (optional): Kitchen_wizardahotwail.com                                                                                                                                                                                                         |
| Note: If the property owner's signature cannot be obtained in the above space, a "letter of agent status" signed by the property owner must be submitted if you are an applicant (tenant, leaseholder, or authorized agent representing the legal owner) acting on their behalf. |
| Applicant's Name (if applicable):                                                                                                                                                                                                                                                |
| Le An Dr. Sel x min B. Drisal                                                                                                                                                                                                                                                    |
| Mailing Address:                                                                                                                                                                                                                                                                 |
| 11312 Burlington Road                                                                                                                                                                                                                                                            |
| City: Kenosha State: WZ Zip: 53144                                                                                                                                                                                                                                               |
| Phone Number: 262-496-1863 E-mail (optional): Kitchen - Liteard Dhotmail Co                                                                                                                                                                                                      |
| (b) Existing planned land use category as shown on Map 65 of the Kenosha County comprehensive plan:                                                                                                                                                                              |
| Farmland Protection & Isolated Natural Resource Area                                                                                                                                                                                                                             |
| (c) Proposed land use category (must be a land use category included in the legend for Map 65 of the Kenosha County comprehensive plan):  General Agricultural and Open Land, Rural-Density Residential & Isolated Natural Resource Area                                         |
| De Will be No ( 1- Tacre De and 2- 5 gere des and 1- 29 demons                                                                                                                                                                                                                   |

### **REQUEST:**

Requesting an amendment to the Adopted Land Use Plan map for Kenosha County: 2035 (map 65 of the comprehensive plan) from "Farmland Protection" and "Isolated Natural Resource Area" to "Rural-Density Residential", "General Agricultural & Open Land" and "Isolated Natural Resource Area".