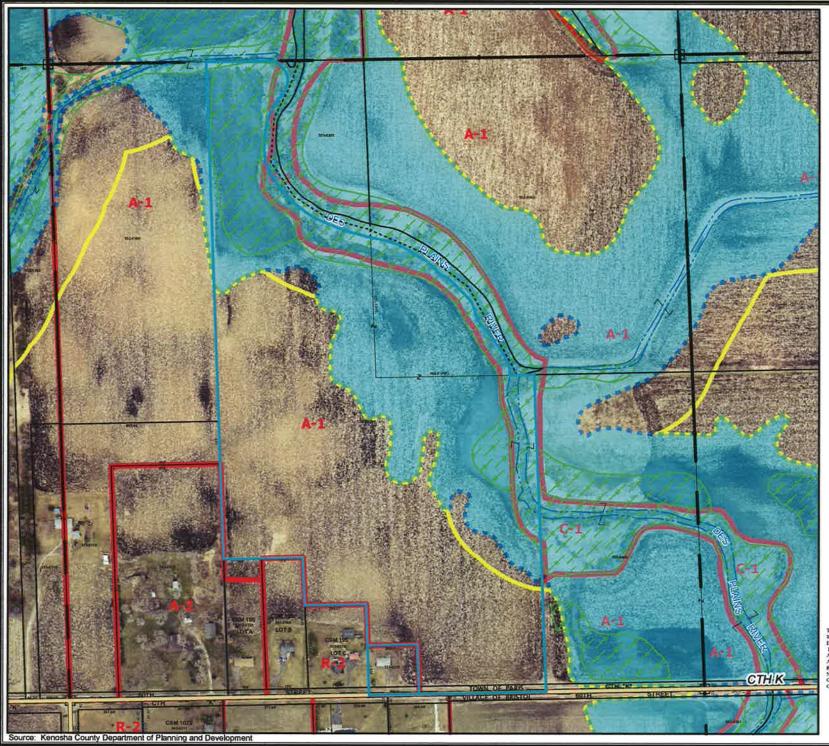

## COMPREHENSIVE PLAN AMENDMENT SITE MAP

## PETITIONER(S):

David B. Drissel (Owner), LeAnn Drissel (Agent)

LOCATION: NE 1/4 of Section 6

Town of Paris

TAX PARCEL(S): #45-4-221-061-0150

### **REQUEST:**

Requesting an amendment to the Adopted Land Use Plan map for Kenosha County: 2035 (map 65 of the comprehensive plan) from "Farmland Protection" and "Isolated Natural Resource Area" to "Rural-Density Residential", "General Agricultural & Open Land" and "Isolated Natural Resource Area".