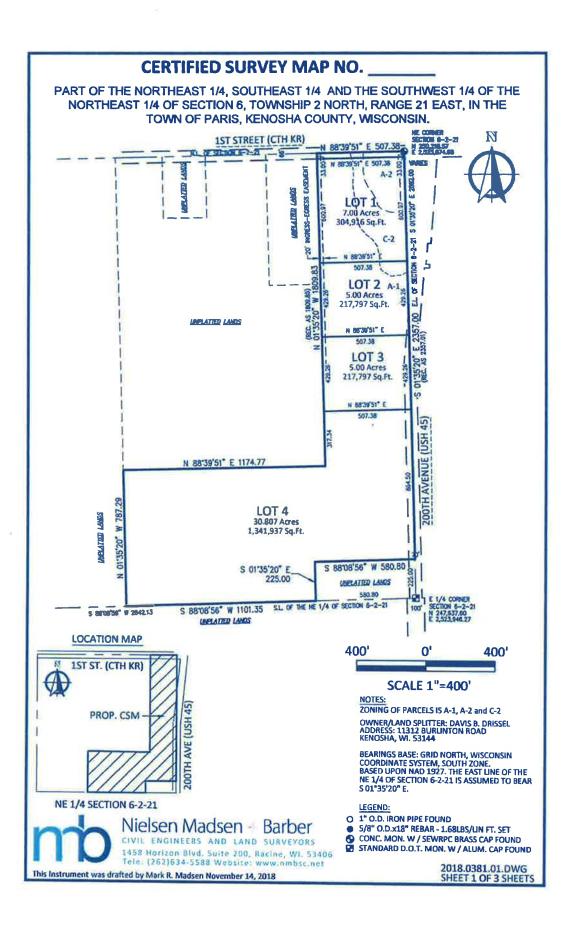

Documents:

0150 - REZO SUBMITTED APP.PDF 0150 EXHIBIT MAP REZO.PDF

7. DAVID B. DRISSEL (OWNER), LEANN DRISSEL (AGENT) - CERTIFIED SURVEY MAP - TOWN OF PARIS

David B Drissel, 11312 Burlington Rd., Kenosha WI 53144 (Owner), LeAnn Drissel, 11312 Burlington Rd., Kenosha WI 53144 (Agent), requesting a Certified Survey Map on Tax Parcel #45-4-221-061-0150, located in the NE ¼ of Section 6, T2N, R21E, Town of Paris

Documents:

0150 - CSM SUBMITTED APP.PDF

8. TABLED REQUEST OF LILA J. MUHLENBECK/MUHLENBECK TRUST (OWNER), MIKE AND LORI MUHLENBECK (AGENT) - COMPREHENSIVE PLAN AMENDMENT - TOWN OF PARIS

Tabled Request of Lila J. Muhlenbeck/Muhlenbeck Trust, 18216 60th St, Bristol, WI 53104-9748 (Owner), Mike & Lori Muhlenbeck, 1631 Angsley Lane, San Ramon, CA 94582 (Agent), requests an amendment to the Adopted Land Use Plan map for Kenosha County: 2035 (map 65 of the comprehensive plan) from "Farmland Protection" to "General Agricultural and Open Land" & "Suburban-Density Residential" on Tax Parcel #45-4-221-333-0201, located in the SW ¼ of Section 33, T2N, R21E, Town of Paris

| (f) Attach a legal description and provide the tax key number(s) below of property to be amended on the Kenosha County comprehensive plan:  Legal Description  PT E 100 ACRES OF NE 1/4 SEC 6 T2 R21 BEG AT NE COR SEC 6 TH S ALG E LN 2357.01 FT TO PT 225 FT N OF E 1/4 COR TH S 88 DEG 08' 56" W 580.80 FT TH S 225 FT TO S LN TH W ALG S LN 1101.35 FT TO W LN E 100 AC TH N ALG W LN 787.29 FT TH N 88 DEG 39' 51" E 1174.77 FT TH N 1 DEG 35' 20" W 1809.85 FT TH E ALG N LN 507.38 FT TO POB SUB TO HYW OVER N & E SUB TO EASEMENT 46.05 AC EX RD SURVEY V1621 P799 (1994 PT 45-4-221-061-0100) V1671 P438 V1683 P992 DOC#1683608 DOC#1689573 ACCESS |
|-------------------------------------------------------------------------------------------------------------------------------------------------------------------------------------------------------------------------------------------------------------------------------------------------------------------------------------------------------------------------------------------------------------------------------------------------------------------------------------------------------------------------------------------------------------------------------------------------------------------------------------------------------------|
| (g) Attach plot plan or survey plat of property to be amended on the comprehensive plan (showing location, dimensions, planned land use of adjacent properties, existing uses and buildings of adjacent properties—drawn to scale).                                                                                                                                                                                                                                                                                                                                                                                                                         |
| (h) The name of the County Supervisor of the district wherein the property is located:  Supervisory District Number: 19 County Board Supervisor: M.chael Skalitsky                                                                                                                                                                                                                                                                                                                                                                                                                                                                                          |
| <ul> <li>(i) Attach a copy (original newspaper clipping or certified copy from the Town) of the notice of public hearing (per section 66.1001(4)(d) of Wisconsin State Statutes) that is published by your Town at least 30 days before the public hearing is held. Include the date of publication with the copy of the notice of public hearing.</li> <li>Note: Your application will not be processed by Kenosha County until a copy of the notice of public hearing and town approval letter is received by the Kenosha County Department of Planning and Development.</li> </ul>                                                                       |
| <ul> <li>(j) Attach a copy of the enacted town resolution and ordinance (per section 66.1001(4)(c) of Wisconsin State Statutes) adopting the amendment to the Kenosha County comprehensive plan map.</li> <li>Note: Your application will not be processed by Kenosha County until a copy of the enacted town resolution and ordinance adopting the amendment is received by the Kenosha County Department of Planning and Development.</li> </ul>                                                                                                                                                                                                          |
| (k) The fee specified in Section 12.05-8 of this ordinance.  Request for Land Use Plan Map Amendment                                                                                                                                                                                                                                                                                                                                                                                                                                                                                                                                                        |