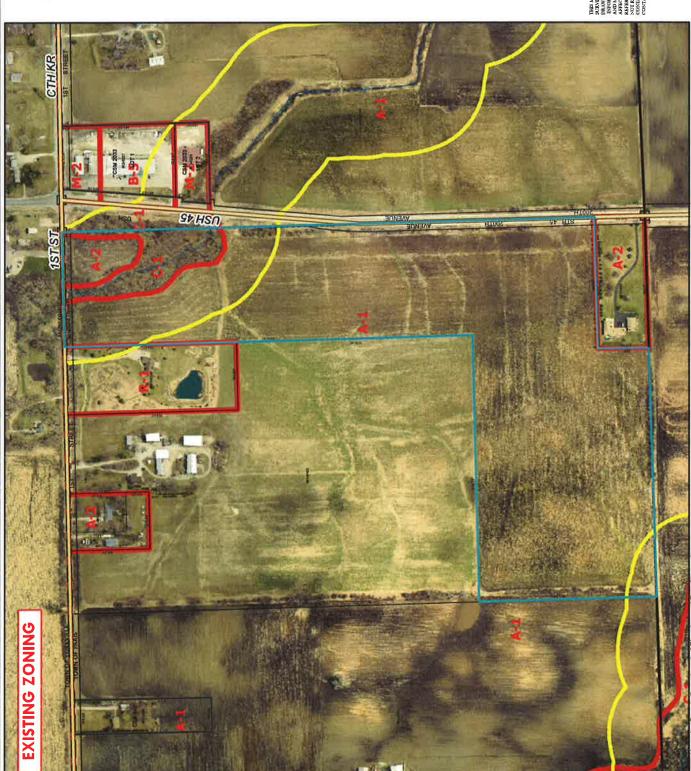

Documents:

0150 - CPA SUBMITTED APP.PDF 0150 EXHIBIT MAP CPA.PDF

 DAVID B. DRISSEL (OWNER), LEANN DRISSEL (AGENT) - REZONING - TOWN OF PARIS

David B Drissel, 11312 Burlington Rd., Kenosha WI 53144 (Owner), LeAnn Drissel, 11312 Burlington Rd., Kenosha WI 53144 (Agent), requesting a rezoning from A-1 Agricultural Preservation Dist., A-2 General Agricultural Dist.& C-1 Lowland Resource Conservancy Dist. to A-2 General Agricultural Dist., R-1 Rural

Residential Dist., C-2 Upland Resource Conservancy Dist., C-1 Lowland Resource Conservancy Dist. & Agricultural Preservation Planned Unit Development Overlay Dist. on Tax Parcel #45-4-221-061-0150, located in the NE ¼ of Section 6, T2N, R21E, Town of Paris

Documents:

0150 - REZO SUBMITTED APP.PDF 0150 EXHIBIT MAP REZO.PDF

7. DAVID B. DRISSEL (OWNER), LEANN DRISSEL (AGENT) - CERTIFIED SURVEY MAP - TOWN OF PARIS

David B Drissel, 11312 Burlington Rd., Kenosha WI 53144 (Owner), LeAnn Drissel, 11312 Burlington Rd., Kenosha WI 53144 (Agent), requesting a Certified Survey Map on Tax Parcel #45-4-221-061-0150, located in the NE ¼ of Section 6, T2N, R21E, Town of Paris