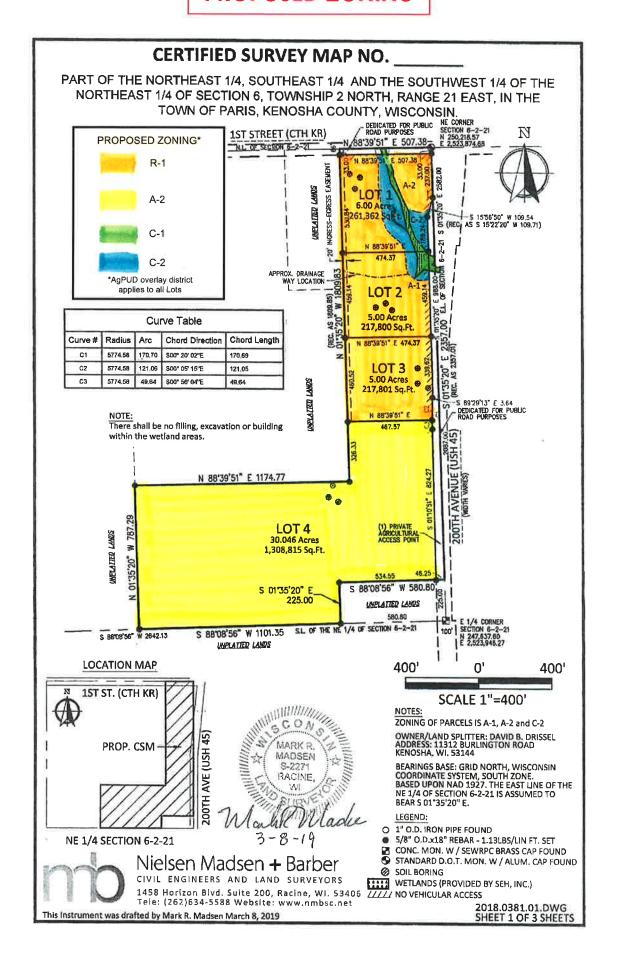

### 7:00 p.m. - LAND USE ITEMS HEARINGS - KCC PUBLIC HEARING ROOM

5. DAVID B. DRISSEL (OWNER), LEANN DRISSEL (AGENT) - COMPREHENSIVE PLAN AMENDMENT - TOWN OF PARIS

David B. Drissel, 11312 Burlington Rd., Kenosha WI 53144 (Owner), LeAnn Drissel, 11312 Burlington Rd., Kenosha WI 53144 (Agent), requests an amendment to the Adopted Land Use Plan map for Kenosha County: 2035 (map 65 of the comprehensive plan) from "Farmland Protection" & "Isolated Natural Resource Area" to "Rural-Density Residential", "General Agricultural and Open Land" & "Isolated Natural Resource Area" on Tax Parcel #45-4-221-061-0150, located in the NE ¼ of Section 6, T2N, R21E, Town of Paris

Documents:

0150 - CPA SUBMITTED APP.PDF 0150 EXHIBIT MAP CPA.PDF

 DAVID B. DRISSEL (OWNER), LEANN DRISSEL (AGENT) - REZONING - TOWN OF PARIS

David B Drissel, 11312 Burlington Rd., Kenosha WI 53144 (Owner), LeAnn Drissel, 11312 Burlington Rd., Kenosha WI 53144 (Agent), requesting a rezoning from A-1 Agricultural Preservation Dist., A-2 General Agricultural Dist.& C-1 Lowland Resource Conservancy Dist. to A-2 General Agricultural Dist., R-1 Rural

Residential Dist., C-2 Upland Resource Conservancy Dist., C-1 Lowland Resource Conservancy Dist. & Agricultural Preservation Planned Unit Development Overlay Dist. on Tax Parcel #45-4-221-061-0150, located in the NE ¼ of Section 6, T2N, R21E, Town of Paris

Documents:

0150 - REZO SUBMITTED APP.PDF 0150 EXHIBIT MAP REZO.PDF

7. DAVID B. DRISSEL (OWNER), LEANN DRISSEL (AGENT) - CERTIFIED SURVEY MAP - TOWN OF PARIS

David B Drissel, 11312 Burlington Rd., Kenosha WI 53144 (Owner), LeAnn Drissel, 11312 Burlington Rd., Kenosha WI 53144 (Agent), requesting a Certified Survey Map on Tax Parcel #45-4-221-061-0150, located in the NE ¼ of Section 6, T2N, R21E, Town of Paris

Documents:

0150 - CSM SUBMITTED APP.PDF

8. TABLED REQUEST OF LILA J. MUHLENBECK/MUHLENBECK TRUST (OWNER), MIKE AND LORI MUHLENBECK (AGENT) - COMPREHENSIVE PLAN AMENDMENT - TOWN OF PARIS

Tabled Request of Lila J. Muhlenbeck/Muhlenbeck Trust, 18216 60th St, Bristol, WI 53104-9748 (Owner), Mike & Lori Muhlenbeck, 1631 Angsley Lane, San Ramon, CA 94582 (Agent), requests an amendment to the Adopted Land Use Plan map for Kenosha County: 2035 (map 65 of the comprehensive plan) from "Farmland Protection" to "General Agricultural and Open Land" & "Suburban-Density Residential" on Tax Parcel #45-4-221-333-0201, located in the SW ¼ of Section 33, T2N, R21E, Town of Paris

| (f) Attach a legal description and provide the tax key number(s) below of property to be amended on the Kenosha County comprehensive plan:  Legal Description  PT E 100 ACRES OF NE 1/4 SEC 6 T2 R21 BEG AT NE COR SEC 6 TH S ALG E LN 2357.01 FT TO PT 225 FT N OF E 1/4 COR TH S 88 DEG 08' 56" W 580.80 FT TH S 225 FT TO S LN TH W ALG S LN 1101.35 FT TO W LN E 100 AC TH N ALG W LN 787.29 FT TH N 88 DEG 39' 51" E 1174.77 FT TH N 1 DEG 35' 20" W 1809.85 FT TH E ALG N LN 507.38 FT TO POB SUB TO HYW OVER N & E SUB TO EASEMENT 46.05 AC EX RD SURVEY V1621 P799 (1994 PT 45-4-221-061-0100) V1671 P438 V1683 P992 DOC#1683608 DOC#1689573 ACCESS |
|-------------------------------------------------------------------------------------------------------------------------------------------------------------------------------------------------------------------------------------------------------------------------------------------------------------------------------------------------------------------------------------------------------------------------------------------------------------------------------------------------------------------------------------------------------------------------------------------------------------------------------------------------------------|
| (g) Attach plot plan or survey plat of property to be amended on the comprehensive plan (showing location, dimensions, planned land use of adjacent properties, existing uses and buildings of adjacent properties—drawn to scale).                                                                                                                                                                                                                                                                                                                                                                                                                         |
| (h) The name of the County Supervisor of the district wherein the property is located:  Supervisory District Number: 19 County Board Supervisor: M.chael Skalitsky                                                                                                                                                                                                                                                                                                                                                                                                                                                                                          |
| <ul> <li>(i) Attach a copy (original newspaper clipping or certified copy from the Town) of the notice of public hearing (per section 66.1001(4)(d) of Wisconsin State Statutes) that is published by your Town at least 30 days before the public hearing is held. Include the date of publication with the copy of the notice of public hearing.</li> <li>Note: Your application will not be processed by Kenosha County until a copy of the notice of public hearing and town approval letter is received by the Kenosha County Department of Planning and Development.</li> </ul>                                                                       |
| <ul> <li>(j) Attach a copy of the enacted town resolution and ordinance (per section 66.1001(4)(c) of Wisconsin State Statutes) adopting the amendment to the Kenosha County comprehensive plan map.</li> <li>Note: Your application will not be processed by Kenosha County until a copy of the enacted town resolution and ordinance adopting the amendment is received by the Kenosha County Department of Planning and Development.</li> </ul>                                                                                                                                                                                                          |
| (k) The fee specified in Section 12.05-8 of this ordinance.  Request for Land Use Plan Map Amendment                                                                                                                                                                                                                                                                                                                                                                                                                                                                                                                                                        |

## PETITIONER(S):

David B. Drissel (Owner), LeAnn Drissel (Agent)

LOCATION: NE 1/4 of Section 6

Town of Paris

TAX PARCEL(S): #45-4-221-061-0150

### **REQUEST:**

Requesting an amendment to the Adopted Land Use Plan map for Kenosha County: 2035 (map 65 of the comprehensive plan) from "Farmland Protection" and "Isolated Natural Resource Area" to "Rural-Density Residential", "General Agricultural & Open Land" and "Isolated Natural Resource Area".