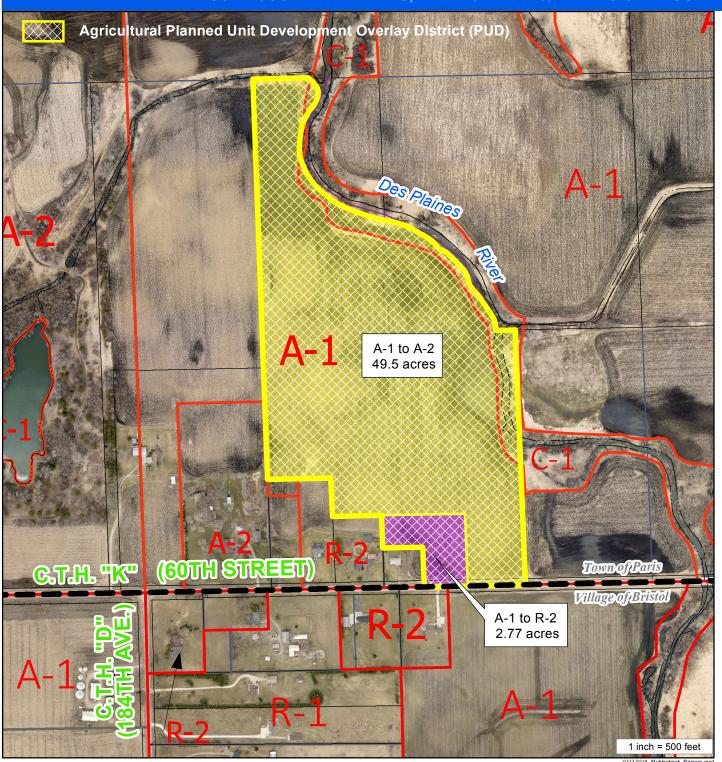

Documents:

0150 - CSM SUBMITTED APP.PDF

8. TABLED REQUEST OF LILA J. MUHLENBECK/MUHLENBECK TRUST (OWNER), MIKE AND LORI MUHLENBECK (AGENT) - COMPREHENSIVE PLAN AMENDMENT - TOWN OF PARIS

Tabled Request of Lila J. Muhlenbeck/Muhlenbeck Trust, 18216 60th St, Bristol, WI 53104-9748 (Owner), Mike & Lori Muhlenbeck, 1631 Angsley Lane, San Ramon, CA 94582 (Agent), requests an amendment to the Adopted Land Use Plan map for Kenosha County: 2035 (map 65 of the comprehensive plan) from "Farmland Protection" to "General Agricultural and Open Land" & "Suburban-Density Residential" on Tax Parcel #45-4-221-333-0201, located in the SW ¼ of Section 33, T2N, R21E, Town of Paris

Documents:

0201 - SUBMITTED APP CPA.PDF EXHIBIT MAP CPA.PDF

9. TABLED REQUEST OF LILA J. MUHLENBECK/MUHLENBECK TRUST (OWNER), MIKE AND LORI MUHLENBECK (AGENT) - REZONING - TOWN OF PARIS

Tabled Request of Lila J. Muhlenbeck/Muhlenbeck Trust, 18216 60th St, Bristol, WI 53104-9748 (Owner), Mike & Lori Muhlenbeck, 1631 Angsley Lane, San Ramon, CA 94582 (Agent), requesting a rezoning from A-1 Agricultural Preservation Dist. to A-2 General Agricultural Dist., R-2 Suburban Single-Family Residential Dist. & PUD Planned Unit Development Overlay Dist. on Tax Parcel #45-4-221-333-0201, located in the SW ¼ of Section 33, T2N, R21E, Town of Paris

Documents:

0201 - SUBMITTED APP REZO.PDF EXHIBIT MAP REZO.PDF

10. TABLED REQUEST OF LILA J. MUHLENBECK/MUHLENBECK TRUST (OWNER), MIKE & LORI MUHLENBECK (AGENT) - CERTIFIED SURVEY MAP - PARIS

Tabled Request of Lila J. Muhlenbeck/Muhlenbeck Trust, 18216 60th St, Bristol, WI 53104-9748 (Owner), Mike & Lori Muhlenbeck, 1631 Angsley Lane, San Ramon, CA 94582 (Agent), requesting a Certified Survey Map on Tax Parcels #45-4-221-333-0201 & 45-4-221-333-0335, located in the SW ¼ of Section 33, T2N, R21E, Town of Paris