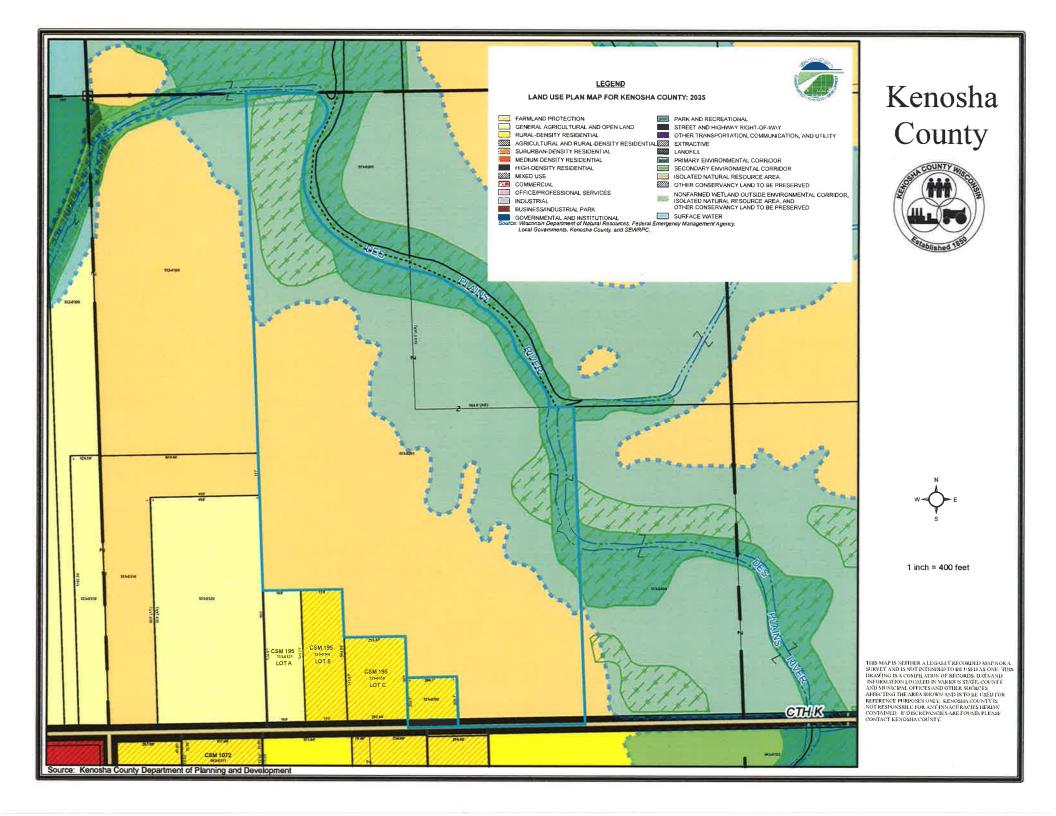

## A MULTI-JURISDICTIONAL COMPREHENSIVE PLAN FOR KENOSHA COUNTY: 2035 MAP AMENDMENT APPLICATION

Kenosha County
Planning and Development

| (a) Property Owner's Name:                                                                                                                                                                                                                                                       |
|----------------------------------------------------------------------------------------------------------------------------------------------------------------------------------------------------------------------------------------------------------------------------------|
| David Drissel x Davil B. Dris                                                                                                                                                                                                                                                    |
| Mailing Address:                                                                                                                                                                                                                                                                 |
| 11312 Burlington Road                                                                                                                                                                                                                                                            |
| City: Kenoska State: WS zip: 53144                                                                                                                                                                                                                                               |
| Phone Number: 262-496-1863 E-mail (optional): Kitchen_wizardahotwail.com                                                                                                                                                                                                         |
| Note: If the property owner's signature cannot be obtained in the above space, a "letter of agent status" signed by the property owner must be submitted if you are an applicant (tenant, leaseholder, or authorized agent representing the legal owner) acting on their behalf. |
| Applicant's Name (if applicable):                                                                                                                                                                                                                                                |
| Le An Dr. Sel x min B. Drisal                                                                                                                                                                                                                                                    |
| Mailing Address:                                                                                                                                                                                                                                                                 |
| 11312 Burlington Road                                                                                                                                                                                                                                                            |
| City: Kenosha State: WZ Zip: 53144                                                                                                                                                                                                                                               |
| Phone Number: 262-496-1863 E-mail (optional): Kitchen - Liteard Dhotmail Co                                                                                                                                                                                                      |
| (b) Existing planned land use category as shown on Map 65 of the Kenosha County comprehensive plan:                                                                                                                                                                              |
| Farmland Protection & Isolated Natural Resource Area                                                                                                                                                                                                                             |
| (c) Proposed land use category (must be a land use category included in the legend for Map 65 of the Kenosha County comprehensive plan):  General Agricultural and Open Land, Rural-Density Residential & Isolated Natural Resource Area                                         |
| De Will be No ( 1- Tacre De and 2- 5 gere des and 1- 29 demons                                                                                                                                                                                                                   |

| (f) Attach a legal description and provide the tax key number(s) below of property to be amended on the Kenosha County comprehensive plan:  Legal Description  PT E 100 ACRES OF NE 1/4 SEC 6 T2 R21 BEG AT NE COR SEC 6 TH S ALG E LN 2357.01 FT TO PT 225 FT N OF E 1/4 COR TH S 88 DEG 08' 56" W 580.80 FT TH S 225 FT TO S LN TH W ALG S LN 1101.35 FT TO W LN E 100 AC TH N ALG W LN 787.29 FT TH N 88 DEG 39' 51" E 1174.77 FT TH N 1 DEG 35' 20" W 1809.85 FT TH E ALG N LN 507.38 FT TO POB SUB TO HYW OVER N & E SUB TO EASEMENT 46.05 AC EX RD SURVEY V1621 P799 (1994 PT 45-4-221-061-0100) V1671 P438 V1683 P992 DOC#1683608 DOC#1689573 ACCESS |
|-------------------------------------------------------------------------------------------------------------------------------------------------------------------------------------------------------------------------------------------------------------------------------------------------------------------------------------------------------------------------------------------------------------------------------------------------------------------------------------------------------------------------------------------------------------------------------------------------------------------------------------------------------------|
| (g) Attach plot plan or survey plat of property to be amended on the comprehensive plan (showing location, dimensions, planned land use of adjacent properties, existing uses and buildings of adjacent properties—drawn to scale).                                                                                                                                                                                                                                                                                                                                                                                                                         |
| (h) The name of the County Supervisor of the district wherein the property is located:  Supervisory District Number: 19 County Board Supervisor: M.chael Skalitsky                                                                                                                                                                                                                                                                                                                                                                                                                                                                                          |
| <ul> <li>(i) Attach a copy (original newspaper clipping or certified copy from the Town) of the notice of public hearing (per section 66.1001(4)(d) of Wisconsin State Statutes) that is published by your Town at least 30 days before the public hearing is held. Include the date of publication with the copy of the notice of public hearing.</li> <li>Note: Your application will not be processed by Kenosha County until a copy of the notice of public hearing and town approval letter is received by the Kenosha County Department of Planning and Development.</li> </ul>                                                                       |
| <ul> <li>(j) Attach a copy of the enacted town resolution and ordinance (per section 66.1001(4)(c) of Wisconsin State Statutes) adopting the amendment to the Kenosha County comprehensive plan map.</li> <li>Note: Your application will not be processed by Kenosha County until a copy of the enacted town resolution and ordinance adopting the amendment is received by the Kenosha County Department of Planning and Development.</li> </ul>                                                                                                                                                                                                          |
| (k) The fee specified in Section 12.05-8 of this ordinance.  Request for Land Use Plan Map Amendment                                                                                                                                                                                                                                                                                                                                                                                                                                                                                                                                                        |