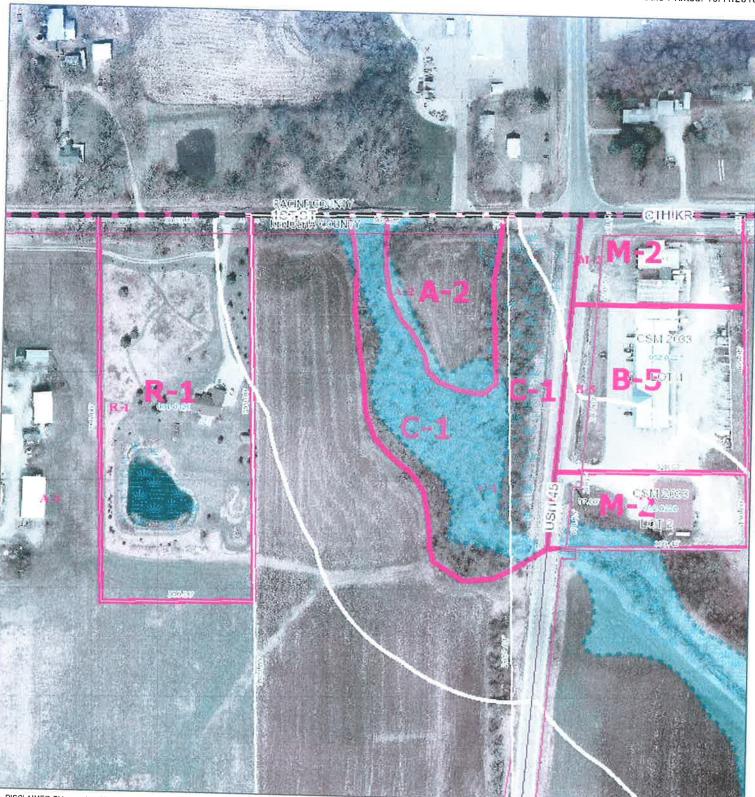

## KENOSHA COUNTY INTERACTIVE MAPPING

1 inch = 188 feet Date Printed: 10/11/2018

DISCLAIMER This map is neither a legally recorded map nor a survey and is not intended to be used as one. This drawing is a compilation of records, data and information located in various state, county and municipal offices and other sources affecting the area shown and is to be used for reference purposes only. Kenosha County is not responsible for any inaccuracies herein contained. If discrepancies are found, please contact Kenosha County.

## PETITIONER(S):

David B. Drissel (Owner), LeAnn Drissel (Agent)

LOCATION: NE 1/4 of Section 6

Town of Paris

TAX PARCEL(S): #45-4-221-061-0150