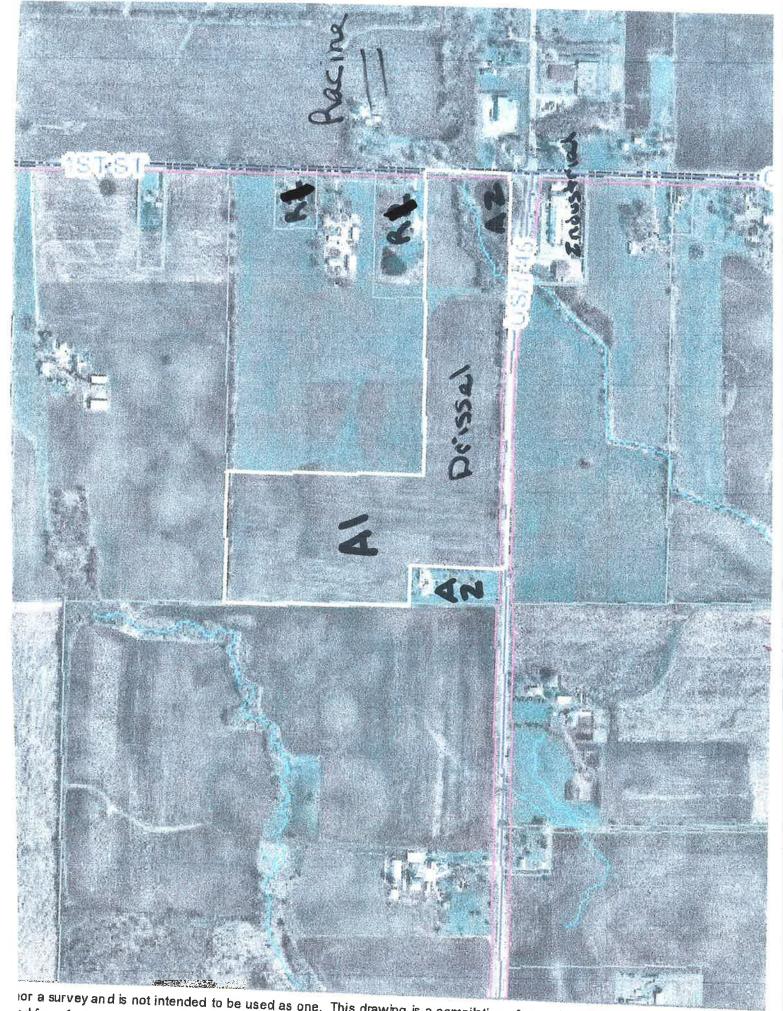

### 7:00 p.m. - LAND USE ITEMS HEARINGS - KCC PUBLIC HEARING ROOM

5. DAVID B. DRISSEL (OWNER), LEANN DRISSEL (AGENT) - COMPREHENSIVE PLAN AMENDMENT - TOWN OF PARIS

David B. Drissel, 11312 Burlington Rd., Kenosha WI 53144 (Owner), LeAnn Drissel, 11312 Burlington Rd., Kenosha WI 53144 (Agent), requests an amendment to the Adopted Land Use Plan map for Kenosha County: 2035 (map 65 of the comprehensive plan) from "Farmland Protection" & "Isolated Natural Resource Area" to "Rural-Density Residential", "General Agricultural and Open Land" & "Isolated Natural Resource Area" on Tax Parcel #45-4-221-061-0150, located in the NE ¼ of Section 6, T2N, R21E, Town of Paris

## PETITIONER(S):

David B. Drissel (Owner), LeAnn Drissel (Agent)

LOCATION: NE 1/4 of Section 6

Town of Paris

TAX PARCEL(S): #45-4-221-061-0150

### **REQUEST:**

Requesting an amendment to the Adopted Land Use Plan map for Kenosha County: 2035 (map 65 of the comprehensive plan) from "Farmland Protection" and "Isolated Natural Resource Area" to "Rural-Density Residential", "General Agricultural & Open Land" and "Isolated Natural Resource Area".