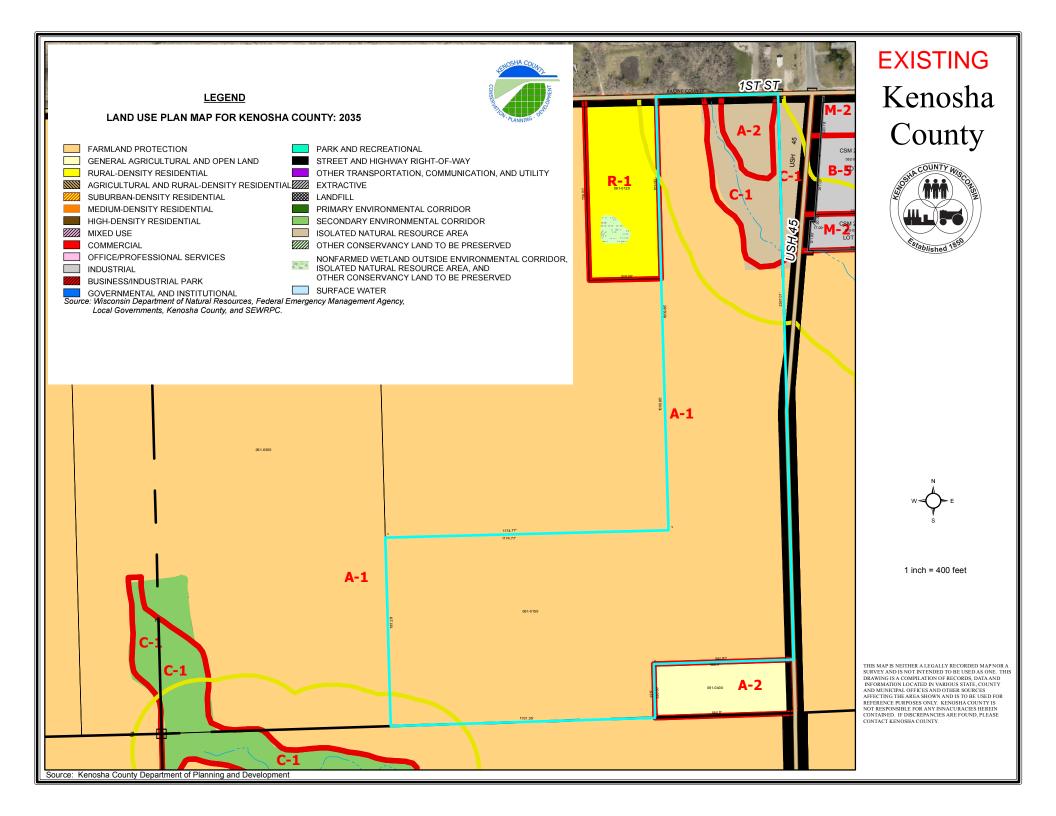

### 7:00 p.m. - LAND USE ITEMS HEARINGS - KCC PUBLIC HEARING ROOM

5. DAVID B. DRISSEL (OWNER), LEANN DRISSEL (AGENT) - COMPREHENSIVE PLAN AMENDMENT - TOWN OF PARIS

David B. Drissel, 11312 Burlington Rd., Kenosha WI 53144 (Owner), LeAnn Drissel, 11312 Burlington Rd., Kenosha WI 53144 (Agent), requests an amendment to the Adopted Land Use Plan map for Kenosha County: 2035 (map 65 of the comprehensive plan) from "Farmland Protection" & "Isolated Natural Resource Area" to "Rural-Density Residential", "General Agricultural and Open Land" & "Isolated Natural Resource Area" on Tax Parcel #45-4-221-061-0150, located in the NE ¼ of Section 6, T2N, R21E, Town of Paris

## A MULTI-JURISDICTIONAL COMPREHENSIVE PLAN FOR KENOSHA COUNTY: 2035 MAP AMENDMENT APPLICATION

Kenosha County
Planning and Development

| (a) Property Owner's Name:                                                                                                                                                                                                                                                       |
|----------------------------------------------------------------------------------------------------------------------------------------------------------------------------------------------------------------------------------------------------------------------------------|
| David Drissel x Davil B. Dris                                                                                                                                                                                                                                                    |
| Mailing Address:                                                                                                                                                                                                                                                                 |
| 11312 Burlington Road                                                                                                                                                                                                                                                            |
| City: Kenoska State: WS zip: 53144                                                                                                                                                                                                                                               |
| Phone Number: 262-496-1863 E-mail (optional): Kitchen_wizardahotwail.com                                                                                                                                                                                                         |
| Note: If the property owner's signature cannot be obtained in the above space, a "letter of agent status" signed by the property owner must be submitted if you are an applicant (tenant, leaseholder, or authorized agent representing the legal owner) acting on their behalf. |
| Applicant's Name (if applicable):                                                                                                                                                                                                                                                |
| Le An Dr. Sel x min B. Drisal                                                                                                                                                                                                                                                    |
| Mailing Address:                                                                                                                                                                                                                                                                 |
| 11312 Burlington Road                                                                                                                                                                                                                                                            |
| City: Kenosha State: WZ Zip: 53144                                                                                                                                                                                                                                               |
| Phone Number: 262-496-1863 E-mail (optional): Kitchen - Liteard Dhotmail Co                                                                                                                                                                                                      |
| (b) Existing planned land use category as shown on Map 65 of the Kenosha County comprehensive plan:                                                                                                                                                                              |
| Farmland Protection & Isolated Natural Resource Area                                                                                                                                                                                                                             |
| (c) Proposed land use category (must be a land use category included in the legend for Map 65 of the Kenosha County comprehensive plan):  General Agricultural and Open Land, Rural-Density Residential & Isolated Natural Resource Area                                         |
| De Will be No ( 1- Tacre De and 2- 5 gere des and 1- 29 demons                                                                                                                                                                                                                   |

### **REQUEST:**

Requesting an amendment to the Adopted Land Use Plan map for Kenosha County: 2035 (map 65 of the comprehensive plan) from "Farmland Protection" and "Isolated Natural Resource Area" to "Rural-Density Residential", "General Agricultural & Open Land" and "Isolated Natural Resource Area".