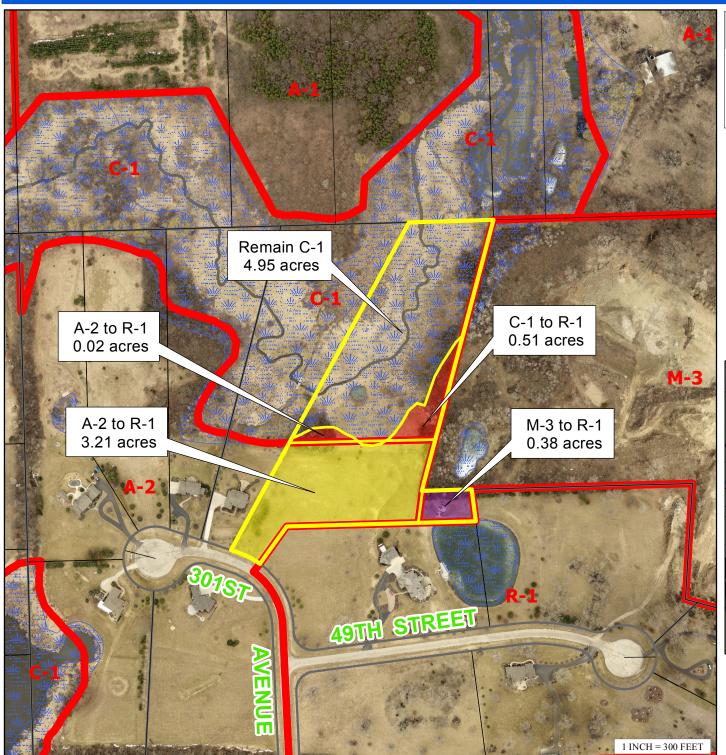

Documents:

0301 SUBMITTED APP CUP.PDF 0301 EXHIBIT MAP CUP.PDF

9. KENNETH A. & ELIZABETH A. MOORE (OWNER) - REZONING - BRIGHTON

**Kenneth A. & Elizabeth A. Moore**, 30010 49<sup>th</sup> Street, Salem, WI 53168 (Owner), requesting a **rezoning** from A-2 General Agricultural Dist., M-3 Mineral Extraction Dist. & C-1 Lowland Resource Conservancy Dist. to R-1 Rural Residential Dist. & C-1 Lowland Resource Conservancy Dist. on Tax Parcel #30-4-220-311-0210 located in the NE ¼ of Section 31, T2N, R20E, Town of **Brighton** 

Documents:

0210 - SUBMITTED APPLICATION.PDF 0210 EXHIBIT MAP REZO.PDF

- 10. CERTIFIED SURVEYS
- 11. APPROVAL OF MINUTES
- 12. CITIZENS COMMENTS
- 13. ANY OTHER BUSINESS ALLOWED BY LAW
- 14. ADJOURNMENT