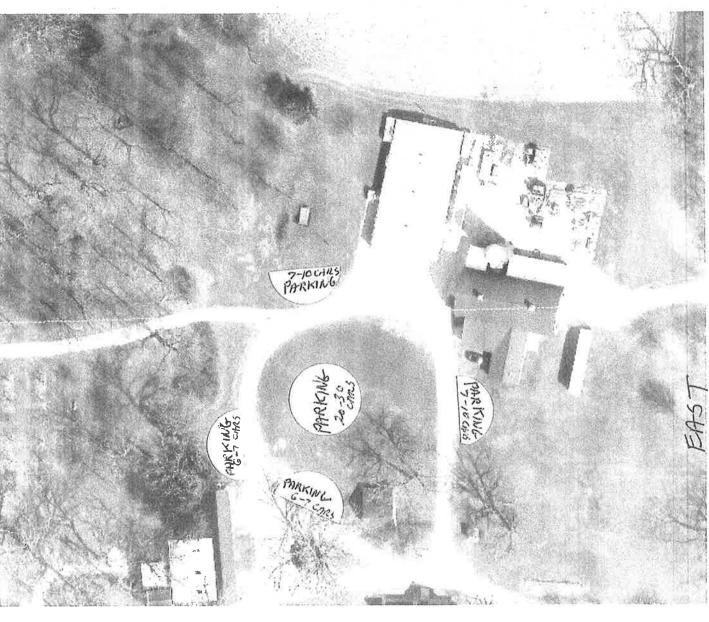

Documents:

0301 - SUBMITTED APP REZO.PDF 0301 EXHIBIT MAP REZO.PDF

8. BRIGHTONWOODS ORCHARD INC. (OWNER), WILLIAM H. STONE(AGENT) - CONDITIONAL USE PERMIT - TOWN OF BRIGHTON

**Brightonwoods Orchard Inc.**, 1072 288<sup>th</sup> Ave., Burlington, WI 53105 (Owner), **William H. Stone**, 1072 288<sup>th</sup> Ave., Burlington, WI 53105 (Agent), requesting a **Conditional Use Permit** to allow retail sales in the A-3 Agricultural Related Manufacturing, Warehousing and Marketing Dist. on part of Tax Parcel #30-4-220-083-0301 located in the SW ½ of Section 8, T2N, R20E, Town of **Brighton** 

Documents:

0301 SUBMITTED APP CUP.PDF 0301 EXHIBIT MAP CUP.PDF

9. KENNETH A. & ELIZABETH A. MOORE (OWNER) - REZONING - BRIGHTON

**Kenneth A. & Elizabeth A. Moore**, 30010 49<sup>th</sup> Street, Salem, WI 53168 (Owner), requesting a **rezoning** from A-2 General Agricultural Dist., M-3 Mineral Extraction Dist. & C-1 Lowland Resource Conservancy Dist. to R-1 Rural Residential Dist. & C-1 Lowland Resource Conservancy Dist. on Tax Parcel #30-4-220-311-0210 located in the NE ¼ of Section 31, T2N, R20E, Town of **Brighton** 