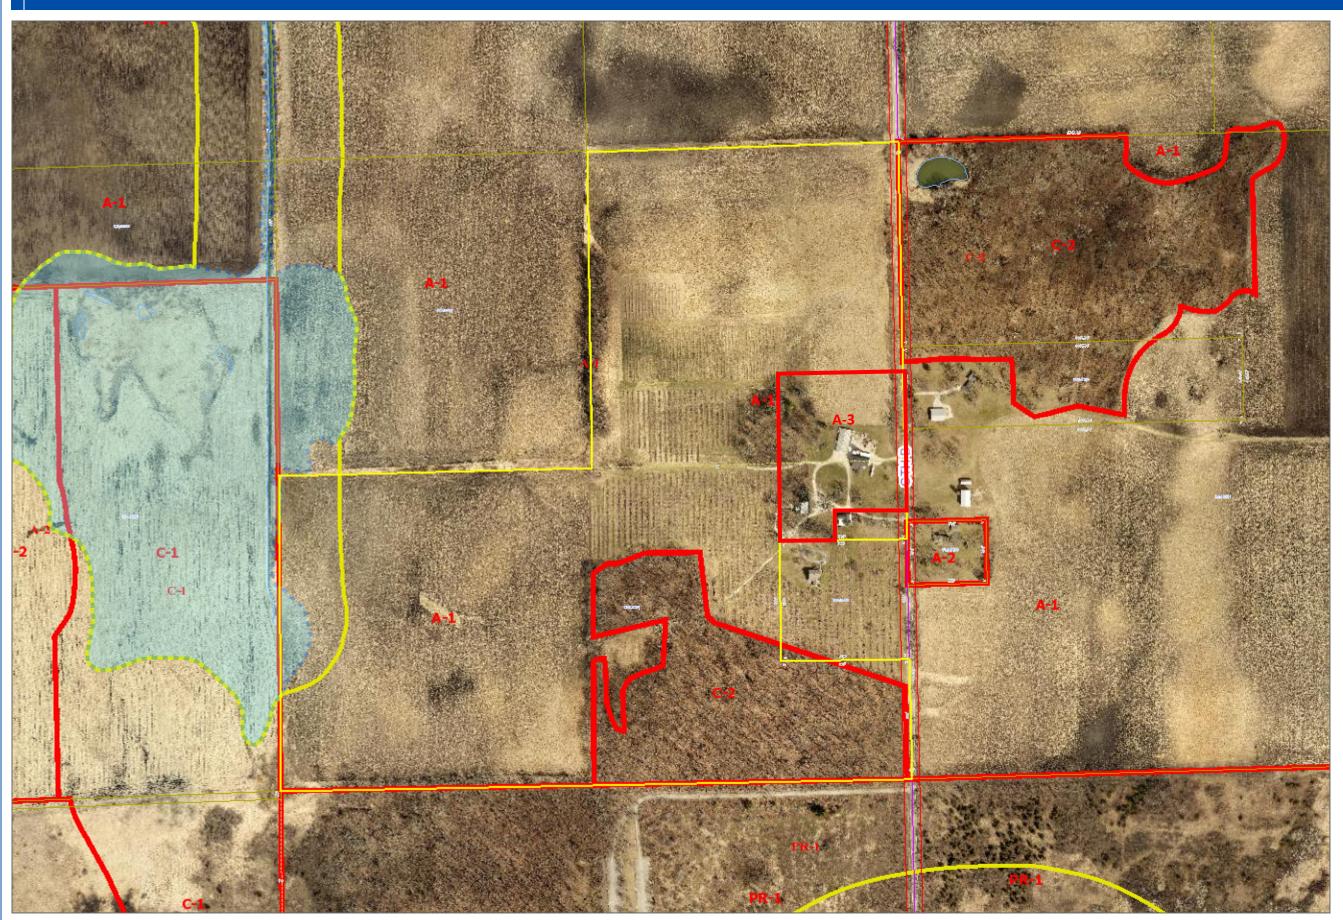

Documents:

0301 - SUBMITTED APP CPA.PDF 0301 EXHIBIT MAP CPA.PDF

7. BRIGHTONWOODS ORCHARD INC. (OWNER), WILLIAM H. STONE (AGENT) - REZONING - BRIGHTON

**Brightonwoods Orchard Inc.**, 1072 288<sup>th</sup> Ave., Burlington, WI 53105 (Owner), **William H. Stone**, 1072 288<sup>th</sup> Ave., Burlington, WI 53105 (Agent), requesting a **rezoning** from A-1 Agricultural Preservation Dist. & C-2 Upland Resource Conservancy Dist. to A-1 Agricultural Preservation Dist., A-3 Agricultural Related Manufacturing, Warehousing and Marketing Dist. & C-2 Upland Resource Conservancy Dist. on Tax Parcel #30-4-220-083-0301 located in the SW ¼ of Section 8, T2N, R20E, Town of **Brighton** 

Documents:

0301 - SUBMITTED APP REZO.PDF 0301 EXHIBIT MAP REZO.PDF

8. BRIGHTONWOODS ORCHARD INC. (OWNER), WILLIAM H. STONE(AGENT) - CONDITIONAL USE PERMIT - TOWN OF BRIGHTON

**Brightonwoods Orchard Inc.**, 1072 288<sup>th</sup> Ave., Burlington, WI 53105 (Owner), **William H. Stone**, 1072 288<sup>th</sup> Ave., Burlington, WI 53105 (Agent), requesting a **Conditional Use Permit** to allow retail sales in the A-3 Agricultural Related Manufacturing, Warehousing and Marketing Dist. on part of Tax Parcel #30-4-220-083-0301 located in the SW ½ of Section 8, T2N, R20E, Town of **Brighton** 

Documents:

0301 SUBMITTED APP CUP.PDF 0301 EXHIBIT MAP CUP.PDF

9. KENNETH A. & ELIZABETH A. MOORE (OWNER) - REZONING - BRIGHTON

**Kenneth A. & Elizabeth A. Moore**, 30010 49<sup>th</sup> Street, Salem, WI 53168 (Owner), requesting a **rezoning** from A-2 General Agricultural Dist., M-3 Mineral Extraction Dist. & C-1 Lowland Resource Conservancy Dist. to R-1 Rural Residential Dist. & C-1 Lowland Resource Conservancy Dist. on Tax Parcel #30-4-220-311-0210 located in the NE ¼ of Section 31, T2N, R20E, Town of **Brighton** 