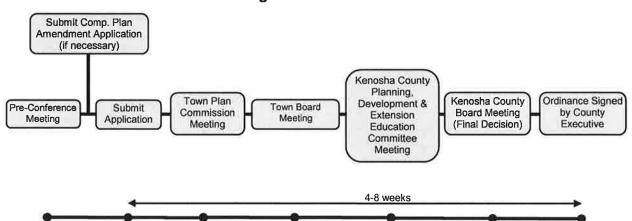

## KENOSHA COUNTY REZONING PROCEDURES

| <b>1</b> .  | Contact the Department of Planning & Development and check with staff to determine if your propose zoning change meets the requirements fo the Kenosha County General Zoning and Shorelnad/Floodplai Zoning Ordinance and the Kenosha County Subdivision Control Ordinance. Note: If the propose rezoning is part of a proposed land division see the Certified Survey Map Information and Procedures. |
|-------------|--------------------------------------------------------------------------------------------------------------------------------------------------------------------------------------------------------------------------------------------------------------------------------------------------------------------------------------------------------------------------------------------------------|
| 2.          | Contact the Department of Planning & Development and schedule a pre-conference meeting, which required for <u>all</u> rezoning requests.                                                                                                                                                                                                                                                               |
|             | Meeting Date: 12 FEB, 7017                                                                                                                                                                                                                                                                                                                                                                             |
| <b>3</b> .  | Contact your local Town to determine if your rezoning petition requires preliminary approval.                                                                                                                                                                                                                                                                                                          |
| 4.          | Complete and submit the Kenosha County Rezoning Application by the filing deadline (see Planning Development & Extension Education Committee Schedule handout).                                                                                                                                                                                                                                        |
| <b>a</b> 6. | Submit a copy of the date-stamped application to your local township for placement on the agenda of th Town Planning Commission and Town Board, which recommends action to the County Planning Development & Extension Education Committee. Keep a copy for your records.                                                                                                                              |
| 7.          | Attend the Town Planning Commission and the Town Board meetings. NOTE: You must attend or the Town will not be able to act on your request.                                                                                                                                                                                                                                                            |
|             | Town Planning Commission meeting date (tentative): 17-c/ 2017                                                                                                                                                                                                                                                                                                                                          |
|             | Town Board meeting date (tentative): 67-4 2017                                                                                                                                                                                                                                                                                                                                                         |
| □ 8.        | Attend the Planning, Development & Extension Education Committee public hearing. NOTE: You must attend or the Planning, Development & Extension Education Committee will not be able to act on you request. At this meeting you will be asked to brief the Committee on your request.                                                                                                                  |
|             | Kenosha County Planning, Development & Extension Education Committee meeting date:                                                                                                                                                                                                                                                                                                                     |
| 9.          | Planning, Development & Extension Education Committee recommends either approval and adopts a resolution or denial and transmits recommendation to the Kenosha County Board of Supervisors. No action is required from the applicant at this time.                                                                                                                                                     |
|             | If approved, County Board of Supervisors either approves or denies the amendment.                                                                                                                                                                                                                                                                                                                      |
|             | If denied by the Kenosha County Board of Supervisors you have thirty (30) days to file an appeal with circuit court if you so choose.                                                                                                                                                                                                                                                                  |
| 10.         | After the County Executive has signed the official ordinance document amending the Kenosha County Zoning Map, you will be notified of your approval in writing. Upon notification of approval, you may proceed with recording any necessary deeds.                                                                                                                                                     |

## **Rezoning Procedure Timeline**

For Reference Purposes