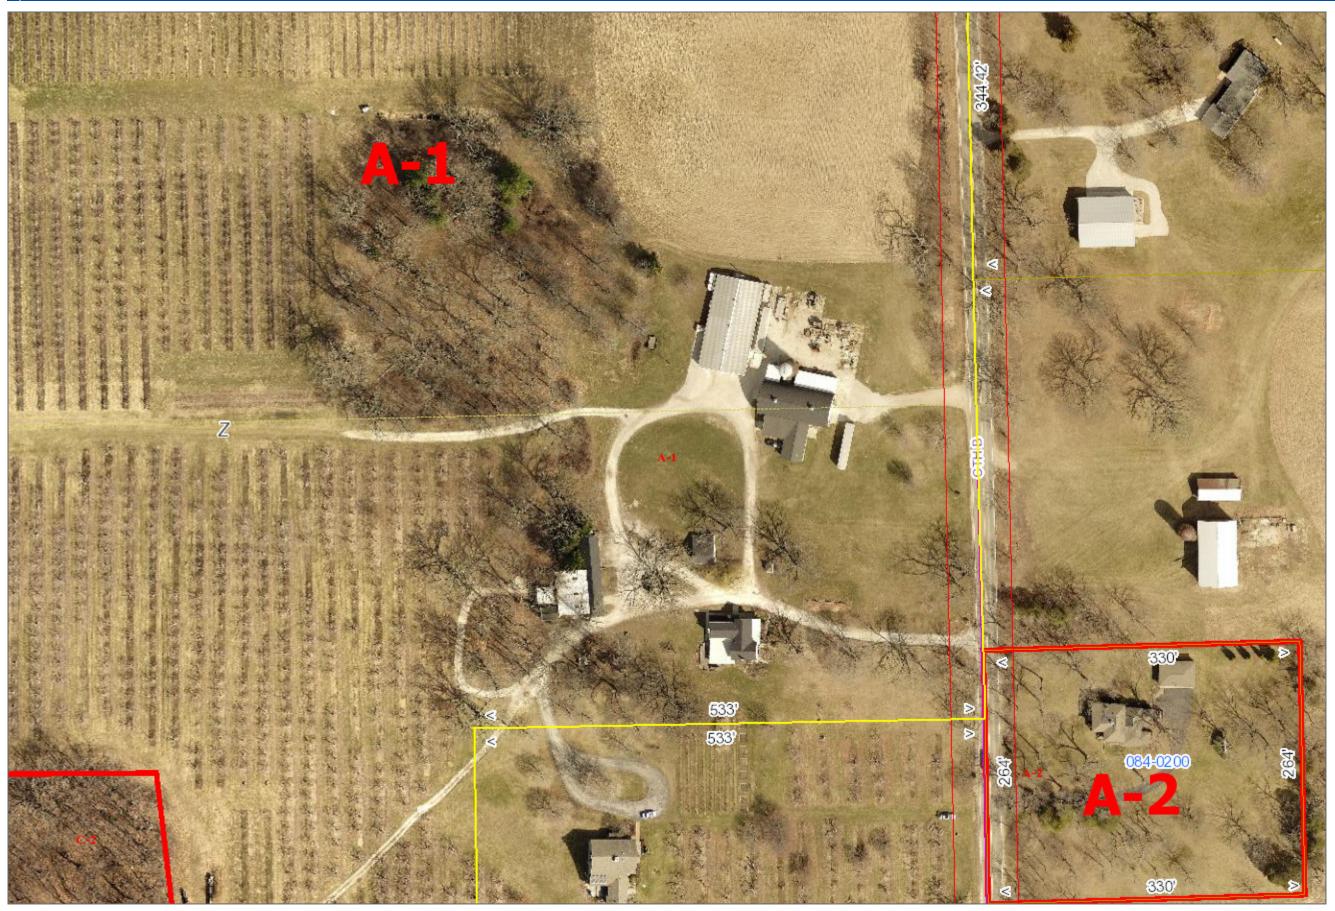

## COMPREHENSIVE PLAN AMENDMENT SITE MAP

## PETITIONER(S):

Brightonwoods Orchard Inc. (Owner) William H. Stone (Agent)

LOCATION:

SW 1/4 of Section 8, Town of Brighton

TAX PARCEL(S):#30-4-220-083-0301

## REQUEST:

Requests an amendment to the Adopted Land Use Plan map for Kenosha County: 2035 (map 65 of the comprehensive plan) from "Farmland Protection", "PEC" & "SEC" to "Farmland Protection", "General Agricultural & Open Land", "PEC" & "SEC".