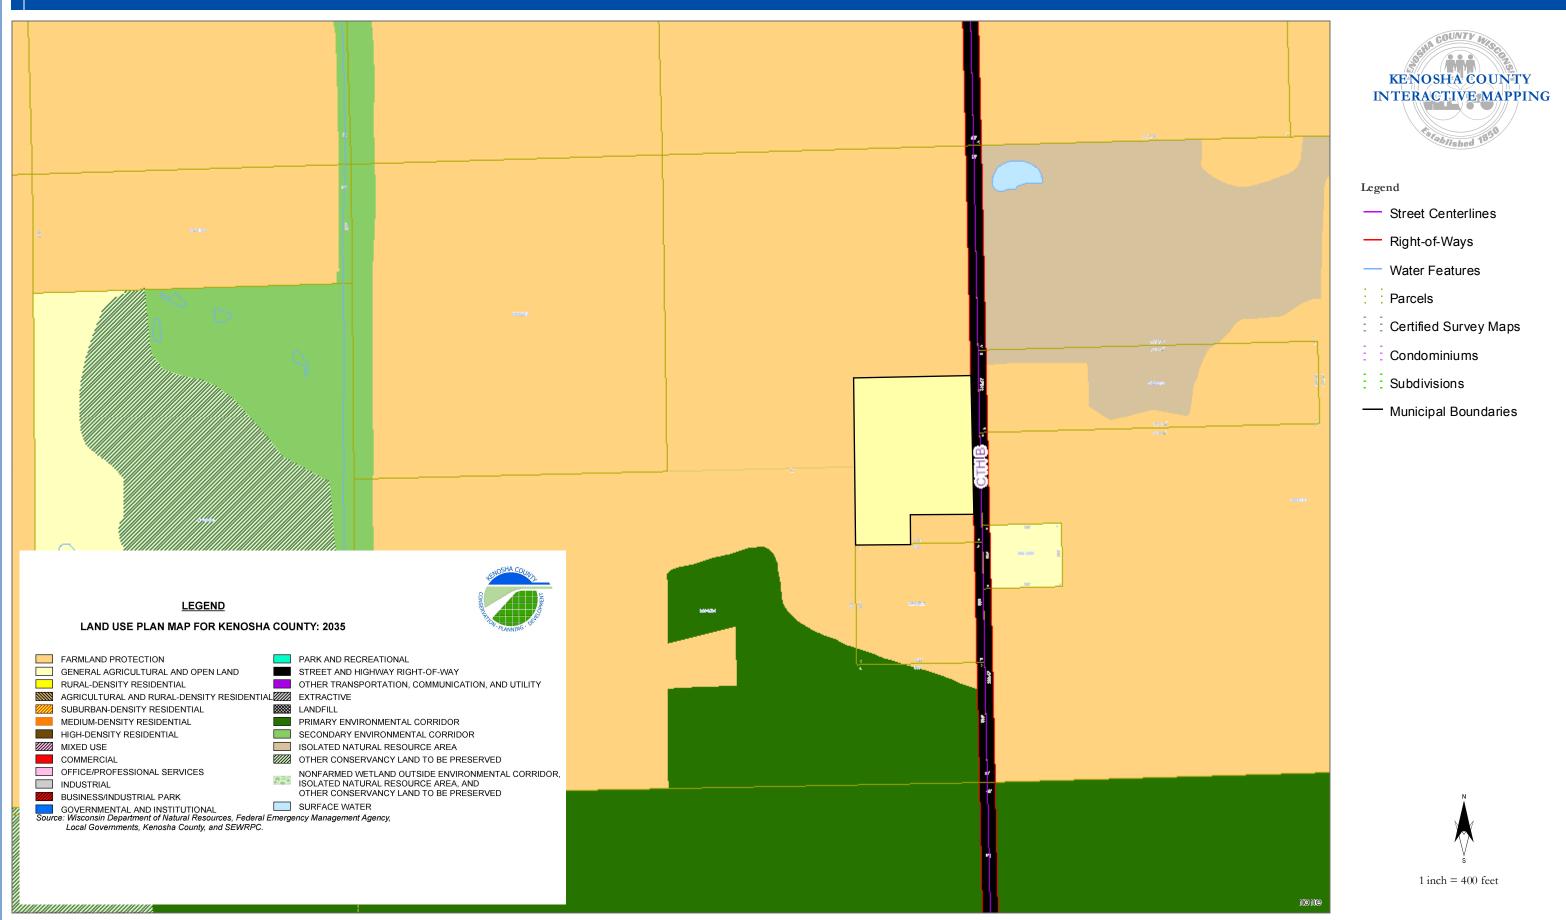

# 30-4-220-083-0301 - Property Map

#### Legend

- Street Centerlines
- Right-of-Ways
- Water Features
- : Parcels
- Certified Survey Maps
- Condominiums
- Subdivisions
- Municipal Boundaries

1 inch = 400 feet