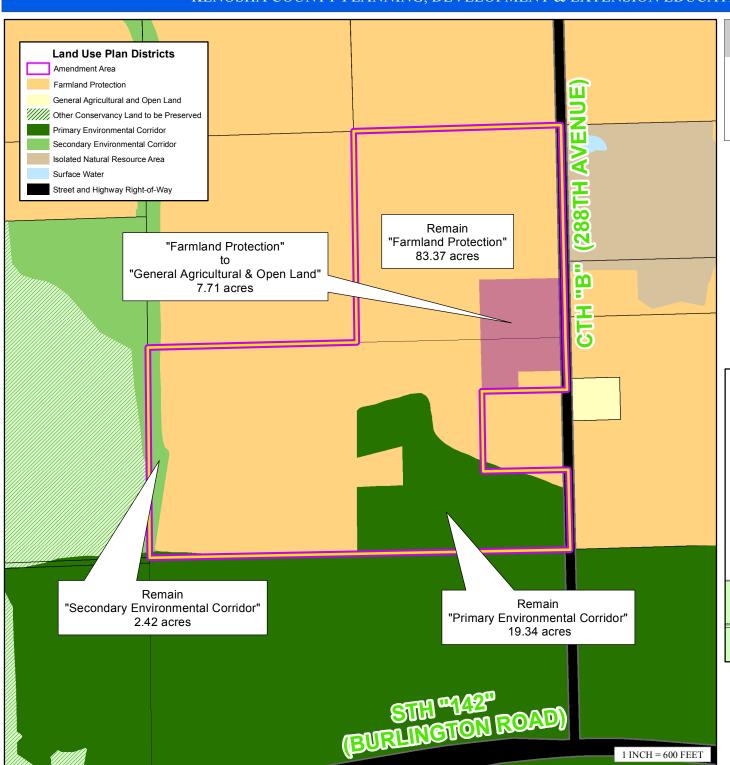

7:00 p.m. - LAND USE ITEMS HEARINGS - KCC PUBLIC HEARING ROOM

6. BRIGHTONWOODS ORCHARD INC. (OWNER), WILLIAM H. STONE (AGENT) - COMPREHENSIVE PLAN AMENDMENT - BRIGHTON

Brightonwoods Orchard Inc., 1072 288<sup>th</sup> Ave., Burlington, WI 53105 (Owner), William H. Stone, 1072 288<sup>th</sup> Ave., Burlington, WI 53105 (Agent), requests an amendment to the Adopted Land Use Plan map for Kenosha County: 2035 (map 65 of the comprehensive plan) from "Farmland Protection", "PEC" & "SEC" to "Farmland Protection", "General Agricultural & Open Land", "PEC" & "SEC" on Tax Parcel #30-4-220-083-0301 located in the SW ¼ of Section 8, T2N, R20E, Town of Brighton

## COMPREHENSIVE PLAN AMENDMENT SITE MAP

## PETITIONER(S):

Brightonwoods Orchard Inc. (Owner) William H. Stone (Agent)

LOCATION:

SW 1/4 of Section 8, Town of Brighton

TAX PARCEL(S):#30-4-220-083-0301

## REQUEST:

Requests an amendment to the Adopted Land Use Plan map for Kenosha County: 2035 (map 65 of the comprehensive plan) from "Farmland Protection", "PEC" & "SEC" to "Farmland Protection", "General Agricultural & Open Land", "PEC" & "SEC".