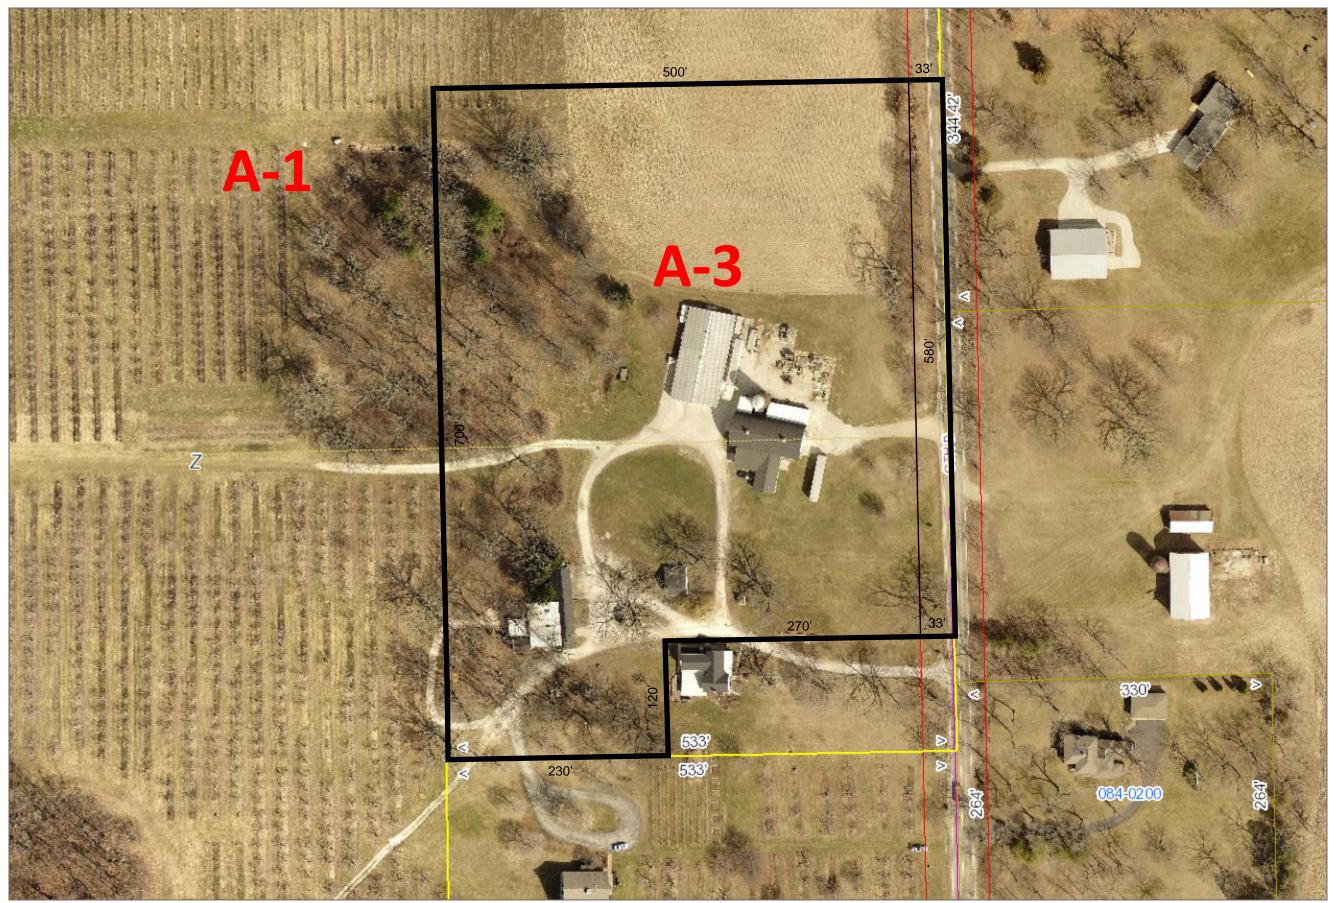

Documents:

0301 - SUBMITTED APP CPA.PDF 0301 EXHIBIT MAP CPA.PDF

7. BRIGHTONWOODS ORCHARD INC. (OWNER), WILLIAM H. STONE (AGENT) - REZONING - BRIGHTON

**Brightonwoods Orchard Inc.**, 1072 288<sup>th</sup> Ave., Burlington, WI 53105 (Owner), **William H. Stone**, 1072 288<sup>th</sup> Ave., Burlington, WI 53105 (Agent), requesting a **rezoning** from A-1 Agricultural Preservation Dist. & C-2 Upland Resource Conservancy Dist. to A-1 Agricultural Preservation Dist., A-3 Agricultural Related Manufacturing, Warehousing and Marketing Dist. & C-2 Upland Resource Conservancy Dist. on Tax Parcel #30-4-220-083-0301 located in the SW ¼ of Section 8, T2N, R20E, Town of **Brighton** 

Documents:

0301 - SUBMITTED APP REZO.PDF 0301 EXHIBIT MAP REZO.PDF

8. BRIGHTONWOODS ORCHARD INC. (OWNER), WILLIAM H. STONE(AGENT) - CONDITIONAL USE PERMIT - TOWN OF BRIGHTON

**Brightonwoods Orchard Inc.**, 1072 288<sup>th</sup> Ave., Burlington, WI 53105 (Owner), **William H. Stone**, 1072 288<sup>th</sup> Ave., Burlington, WI 53105 (Agent), requesting a **Conditional Use Permit** to allow retail sales in the A-3 Agricultural Related Manufacturing, Warehousing and Marketing Dist. on part of Tax Parcel #30-4-220-083-0301 located in the SW ½ of Section 8, T2N, R20E, Town of **Brighton** 

Documents:

0301 SUBMITTED APP CUP.PDF 0301 EXHIBIT MAP CUP.PDF

9. KENNETH A. & ELIZABETH A. MOORE (OWNER) - REZONING - BRIGHTON

**Kenneth A. & Elizabeth A. Moore**, 30010 49<sup>th</sup> Street, Salem, WI 53168 (Owner), requesting a **rezoning** from A-2 General Agricultural Dist., M-3 Mineral Extraction Dist. & C-1 Lowland Resource Conservancy Dist. to R-1 Rural Residential Dist. & C-1 Lowland Resource Conservancy Dist. on Tax Parcel #30-4-220-311-0210 located in the NE ¼ of Section 31, T2N, R20E, Town of **Brighton** 