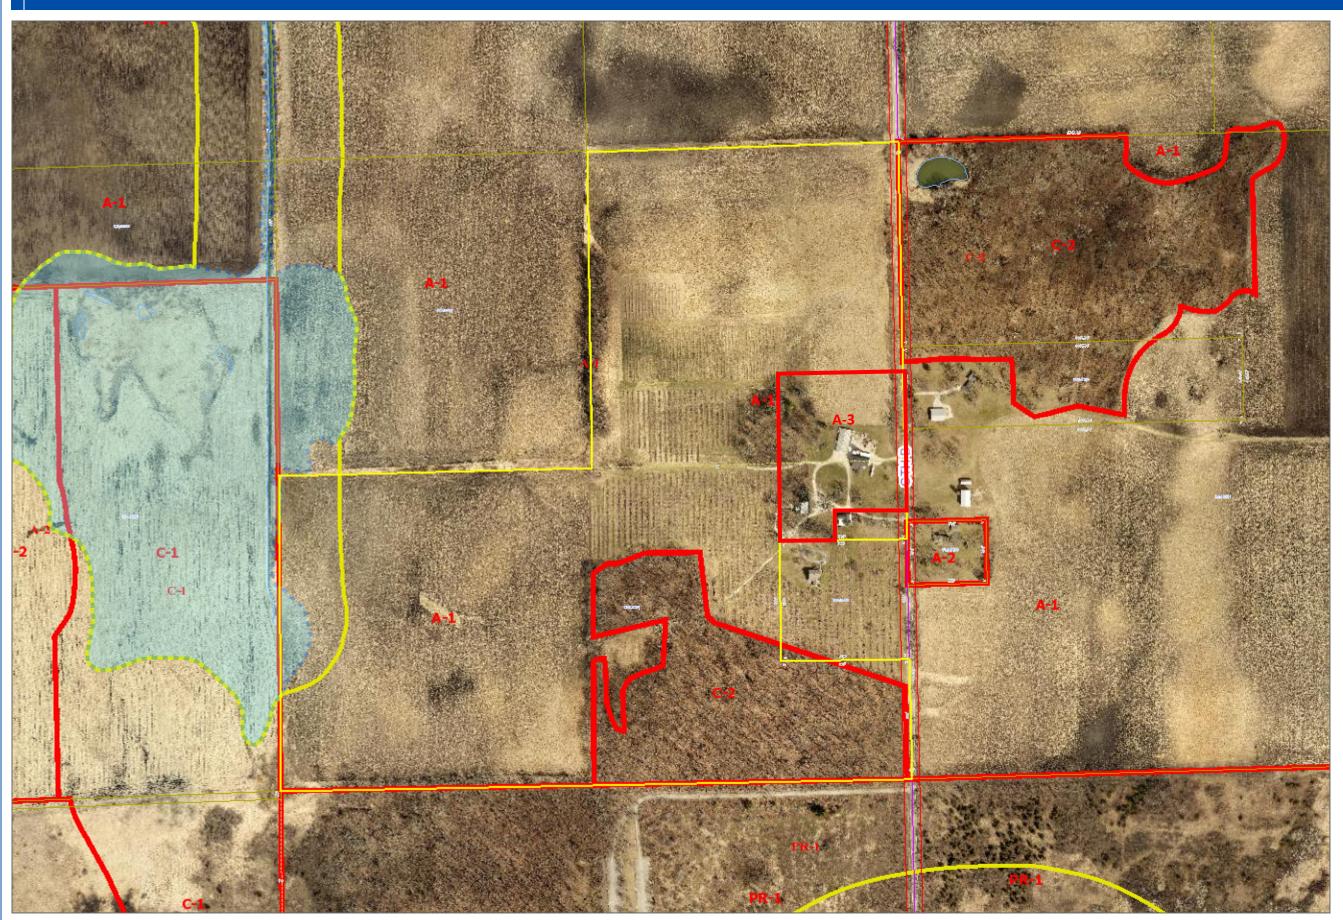

7:00 p.m. - LAND USE ITEMS HEARINGS - KCC PUBLIC HEARING ROOM

6. BRIGHTONWOODS ORCHARD INC. (OWNER), WILLIAM H. STONE (AGENT) - COMPREHENSIVE PLAN AMENDMENT - BRIGHTON

Brightonwoods Orchard Inc., 1072 288<sup>th</sup> Ave., Burlington, WI 53105 (Owner), William H. Stone, 1072 288<sup>th</sup> Ave., Burlington, WI 53105 (Agent), requests an amendment to the Adopted Land Use Plan map for Kenosha County: 2035 (map 65 of the comprehensive plan) from "Farmland Protection", "PEC" & "SEC" to "Farmland Protection", "General Agricultural & Open Land", "PEC" & "SEC" on Tax Parcel #30-4-220-083-0301 located in the SW ¼ of Section 8, T2N, R20E, Town of Brighton

Documents:

0301 - SUBMITTED APP CPA.PDF 0301 EXHIBIT MAP CPA.PDF

7. BRIGHTONWOODS ORCHARD INC. (OWNER), WILLIAM H. STONE (AGENT) - REZONING - BRIGHTON

**Brightonwoods Orchard Inc.**, 1072 288<sup>th</sup> Ave., Burlington, WI 53105 (Owner), **William H. Stone**, 1072 288<sup>th</sup> Ave., Burlington, WI 53105 (Agent), requesting a **rezoning** from A-1 Agricultural Preservation Dist. & C-2 Upland Resource Conservancy Dist. to A-1 Agricultural Preservation Dist., A-3 Agricultural Related Manufacturing, Warehousing and Marketing Dist. & C-2 Upland Resource Conservancy Dist. on Tax Parcel #30-4-220-083-0301 located in the SW ¼ of Section 8, T2N, R20E, Town of **Brighton** 

## PETITIONER(S):

Brightonwoods Orchard Inc. (Owner) William H. Stone (Agent)

LOCATION:

SW 1/4 of Section 8, Town of Brighton

TAX PARCEL(S):#30-4-220-083-0301

## REQUEST:

Requests an amendment to the Adopted Land Use Plan map for Kenosha County: 2035 (map 65 of the comprehensive plan) from "Farmland Protection", "PEC" & "SEC" to "Farmland Protection", "General Agricultural & Open Land", "PEC" & "SEC".