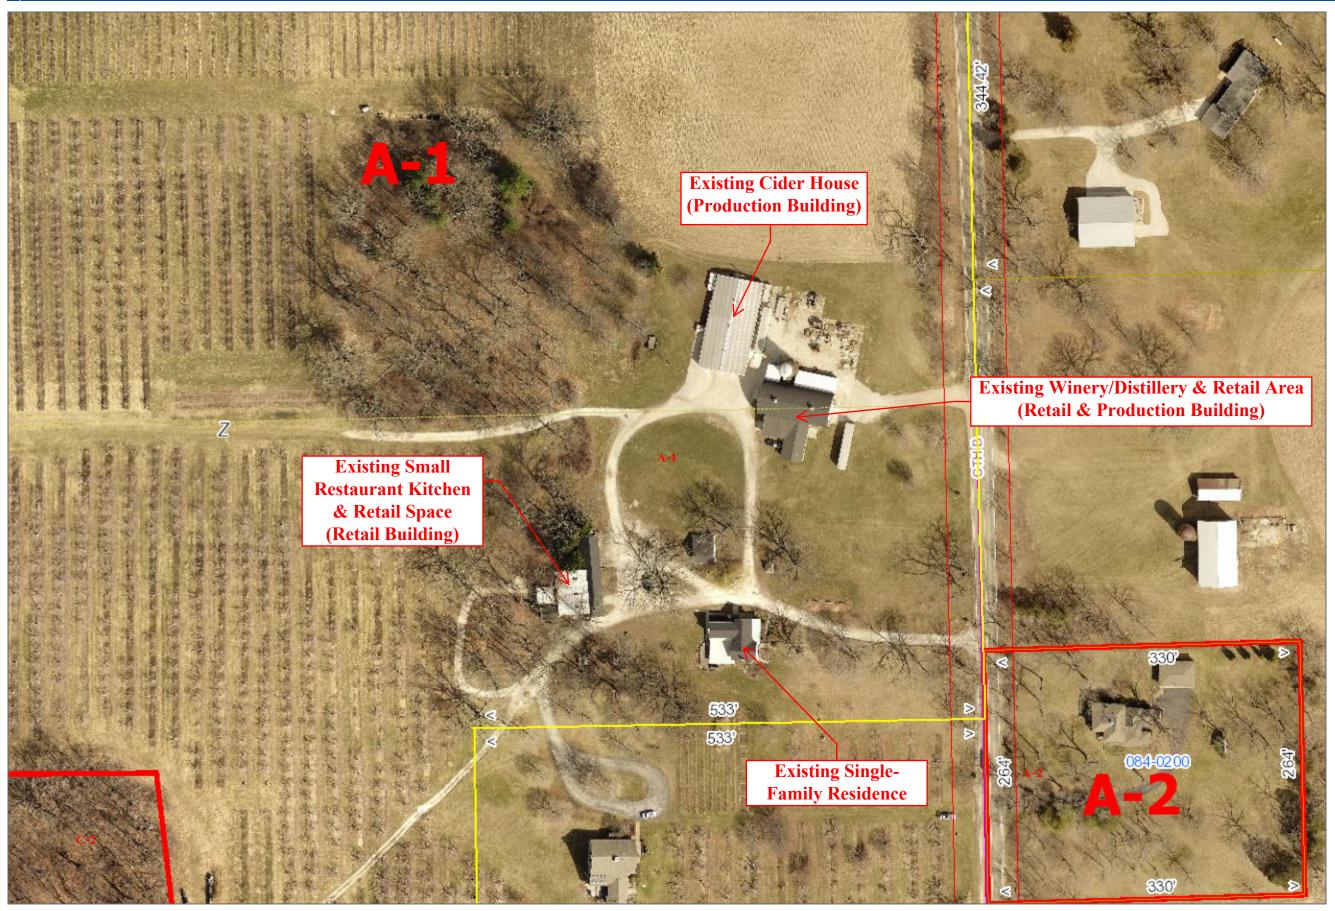

Documents:

0301 - SUBMITTED APP CPA.PDF 0301 EXHIBIT MAP CPA.PDF

7. BRIGHTONWOODS ORCHARD INC. (OWNER), WILLIAM H. STONE (AGENT) - REZONING - BRIGHTON

**Brightonwoods Orchard Inc.**, 1072 288<sup>th</sup> Ave., Burlington, WI 53105 (Owner), **William H. Stone**, 1072 288<sup>th</sup> Ave., Burlington, WI 53105 (Agent), requesting a **rezoning** from A-1 Agricultural Preservation Dist. & C-2 Upland Resource Conservancy Dist. to A-1 Agricultural Preservation Dist., A-3 Agricultural Related Manufacturing, Warehousing and Marketing Dist. & C-2 Upland Resource Conservancy Dist. on Tax Parcel #30-4-220-083-0301 located in the SW ¼ of Section 8, T2N, R20E, Town of **Brighton** 

Documents:

0301 - SUBMITTED APP REZO.PDF 0301 EXHIBIT MAP REZO.PDF

8. BRIGHTONWOODS ORCHARD INC. (OWNER), WILLIAM H. STONE(AGENT) - CONDITIONAL USE PERMIT - TOWN OF BRIGHTON

**Brightonwoods Orchard Inc.**, 1072 288<sup>th</sup> Ave., Burlington, WI 53105 (Owner), **William H. Stone**, 1072 288<sup>th</sup> Ave., Burlington, WI 53105 (Agent), requesting a **Conditional Use Permit** to allow retail sales in the A-3 Agricultural Related Manufacturing, Warehousing and Marketing Dist. on part of Tax Parcel #30-4-220-083-0301 located in the SW ½ of Section 8, T2N, R20E, Town of **Brighton** 

Documents:

0301 SUBMITTED APP CUP.PDF 0301 EXHIBIT MAP CUP.PDF

9. KENNETH A. & ELIZABETH A. MOORE (OWNER) - REZONING - BRIGHTON

**Kenneth A. & Elizabeth A. Moore**, 30010 49<sup>th</sup> Street, Salem, WI 53168 (Owner), requesting a **rezoning** from A-2 General Agricultural Dist., M-3 Mineral Extraction Dist. & C-1 Lowland Resource Conservancy Dist. to R-1 Rural Residential Dist. & C-1 Lowland Resource Conservancy Dist. on Tax Parcel #30-4-220-311-0210 located in the NE ¼ of Section 31, T2N, R20E, Town of **Brighton** 