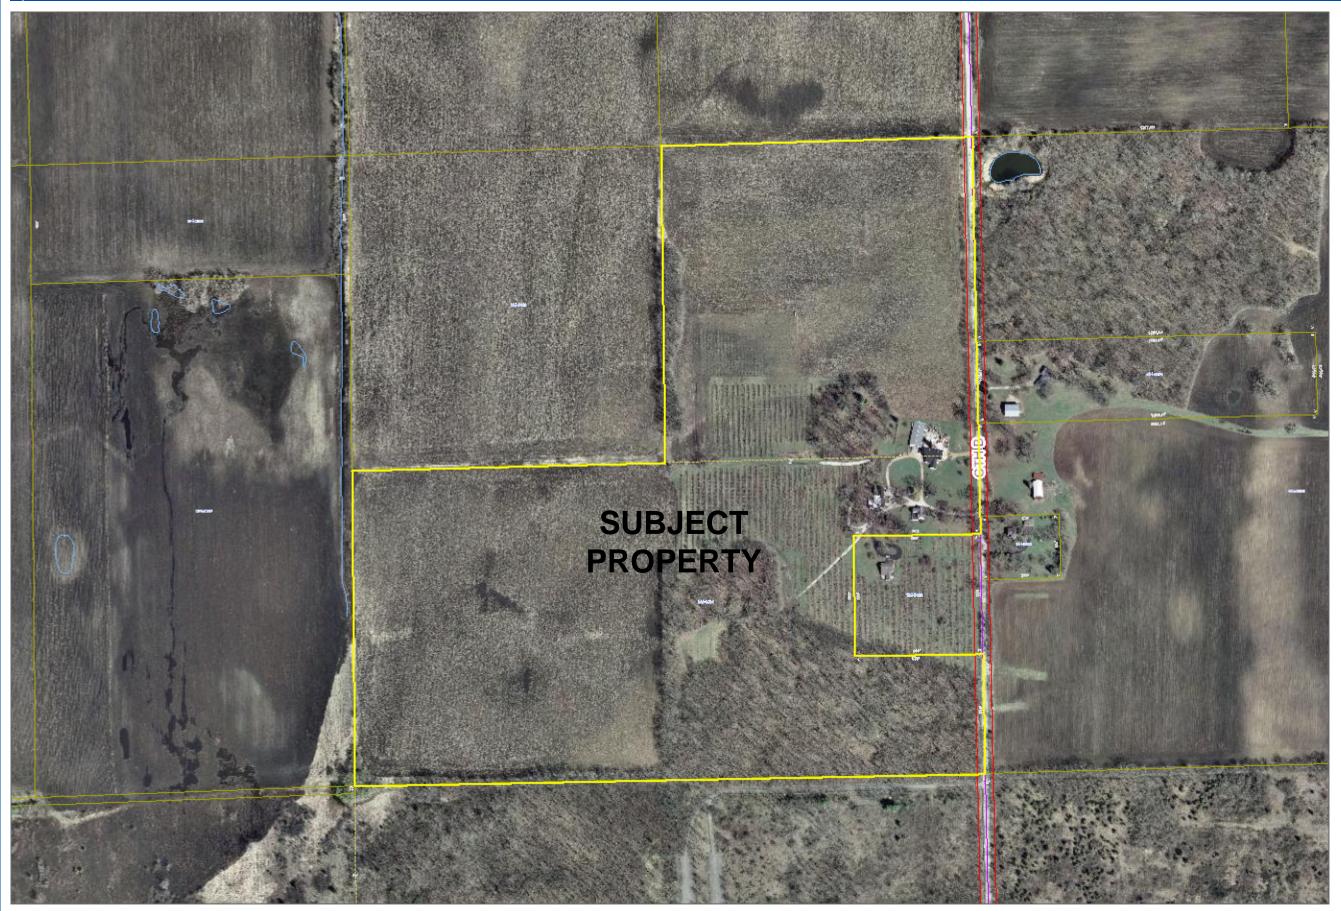

# 30-4-220-083-0301 - Property Map

## PETITIONER(S):

Brightonwoods Orchard Inc. (Owner) William H. Stone (Agent)

LOCATION:

SW 1/4 of Section 8, Town of Brighton

TAX PARCEL(S):#30-4-220-083-0301

## REQUEST:

Requests an amendment to the Adopted Land Use Plan map for Kenosha County: 2035 (map 65 of the comprehensive plan) from "Farmland Protection", "PEC" & "SEC" to "Farmland Protection", "General Agricultural & Open Land", "PEC" & "SEC".