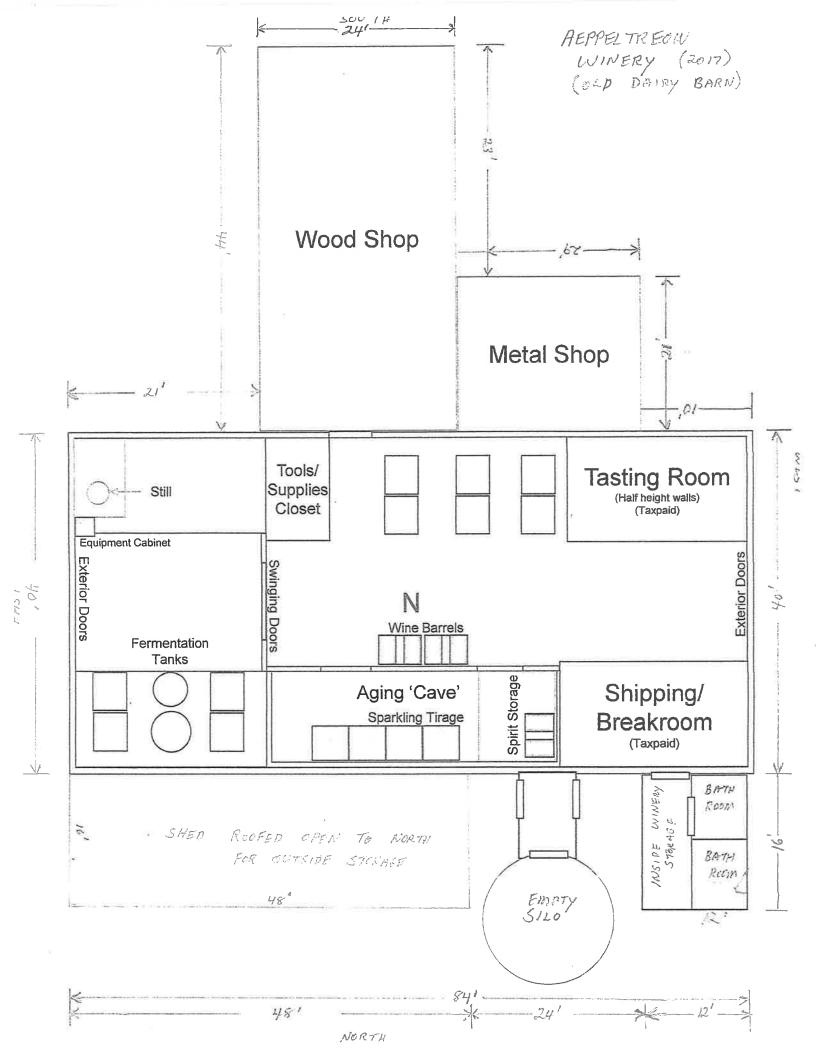

Documents:

0301 - SUBMITTED APP REZO.PDF 0301 EXHIBIT MAP REZO.PDF

8. BRIGHTONWOODS ORCHARD INC. (OWNER), WILLIAM H. STONE(AGENT) - CONDITIONAL USE PERMIT - TOWN OF BRIGHTON

**Brightonwoods Orchard Inc.**, 1072 288<sup>th</sup> Ave., Burlington, WI 53105 (Owner), **William H. Stone**, 1072 288<sup>th</sup> Ave., Burlington, WI 53105 (Agent), requesting a **Conditional Use Permit** to allow retail sales in the A-3 Agricultural Related Manufacturing, Warehousing and Marketing Dist. on part of Tax Parcel #30-4-220-083-0301 located in the SW ½ of Section 8, T2N, R20E, Town of **Brighton** 

Documents:

0301 SUBMITTED APP CUP.PDF 0301 EXHIBIT MAP CUP.PDF

9. KENNETH A. & ELIZABETH A. MOORE (OWNER) - REZONING - BRIGHTON

**Kenneth A. & Elizabeth A. Moore**, 30010 49<sup>th</sup> Street, Salem, WI 53168 (Owner), requesting a **rezoning** from A-2 General Agricultural Dist., M-3 Mineral Extraction Dist. & C-1 Lowland Resource Conservancy Dist. to R-1 Rural Residential Dist. & C-1 Lowland Resource Conservancy Dist. on Tax Parcel #30-4-220-311-0210 located in the NE ¼ of Section 31, T2N, R20E, Town of **Brighton** 