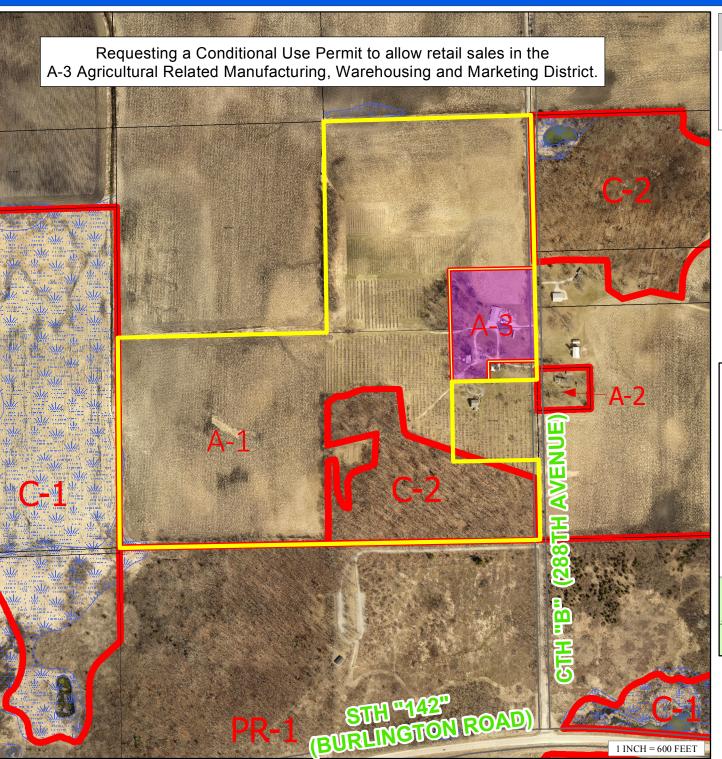

Documents:

0301 - SUBMITTED APP REZO.PDF 0301 EXHIBIT MAP REZO.PDF

8. BRIGHTONWOODS ORCHARD INC. (OWNER), WILLIAM H. STONE(AGENT) - CONDITIONAL USE PERMIT - TOWN OF BRIGHTON

**Brightonwoods Orchard Inc.**, 1072 288<sup>th</sup> Ave., Burlington, WI 53105 (Owner), **William H. Stone**, 1072 288<sup>th</sup> Ave., Burlington, WI 53105 (Agent), requesting a **Conditional Use Permit** to allow retail sales in the A-3 Agricultural Related Manufacturing, Warehousing and Marketing Dist. on part of Tax Parcel #30-4-220-083-0301 located in the SW ½ of Section 8, T2N, R20E, Town of **Brighton** 

Documents:

0301 SUBMITTED APP CUP.PDF 0301 EXHIBIT MAP CUP.PDF

9. KENNETH A. & ELIZABETH A. MOORE (OWNER) - REZONING - BRIGHTON

**Kenneth A. & Elizabeth A. Moore**, 30010 49<sup>th</sup> Street, Salem, WI 53168 (Owner), requesting a **rezoning** from A-2 General Agricultural Dist., M-3 Mineral Extraction Dist. & C-1 Lowland Resource Conservancy Dist. to R-1 Rural Residential Dist. & C-1 Lowland Resource Conservancy Dist. on Tax Parcel #30-4-220-311-0210 located in the NE ¼ of Section 31, T2N, R20E, Town of **Brighton** 