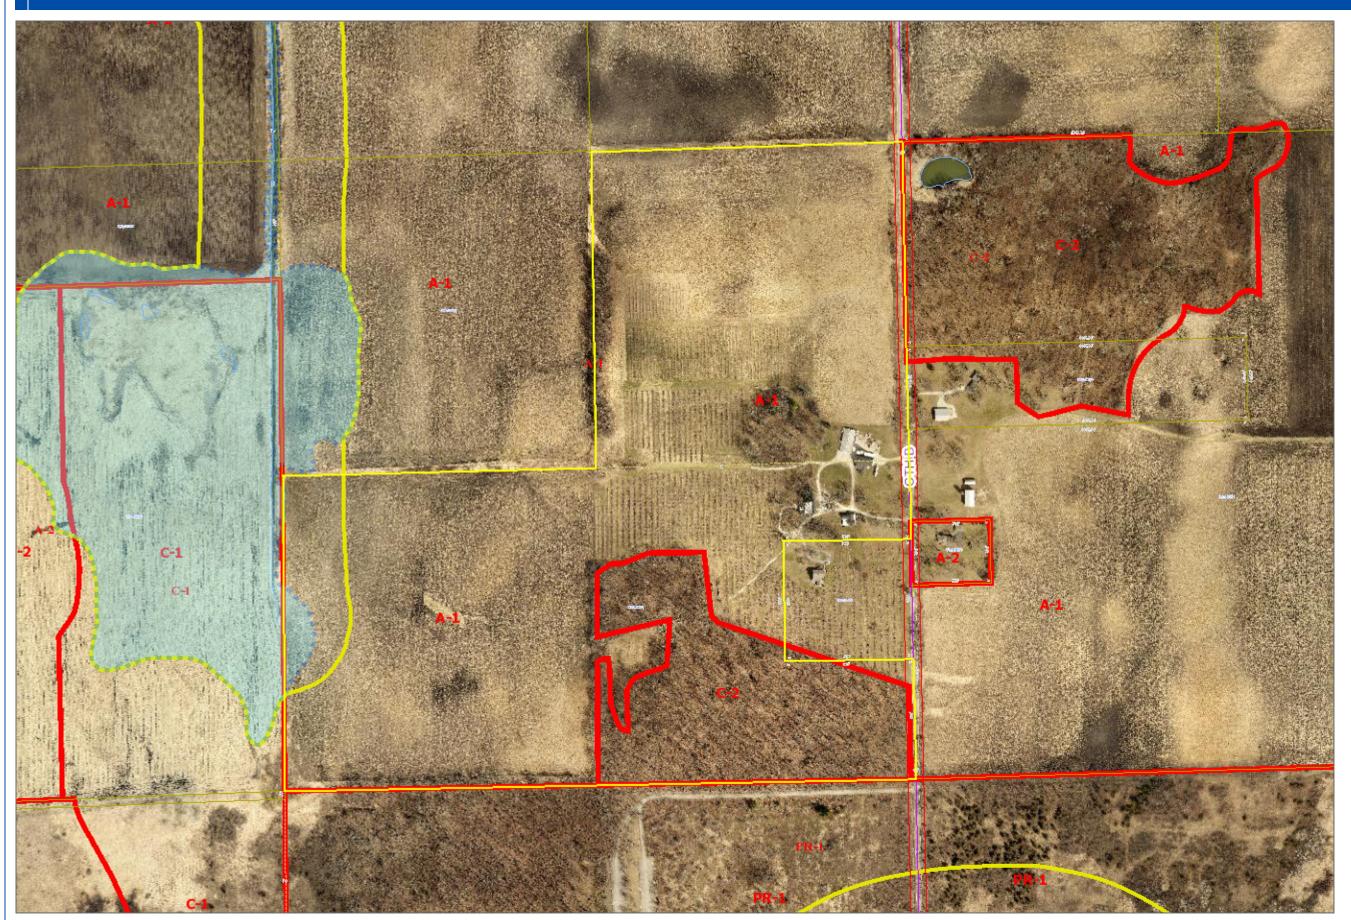

## COMPREHENSIVE PLAN AMENDMENT SITE MAP

## PETITIONER(S):

Brightonwoods Orchard Inc. (Owner) William H. Stone (Agent)

LOCATION:

SW 1/4 of Section 8, Town of Brighton

TAX PARCEL(S):#30-4-220-083-0301

## REQUEST:

Requests an amendment to the Adopted Land Use Plan map for Kenosha County: 2035 (map 65 of the comprehensive plan) from "Farmland Protection", "PEC" & "SEC" to "Farmland Protection", "General Agricultural & Open Land", "PEC" & "SEC".