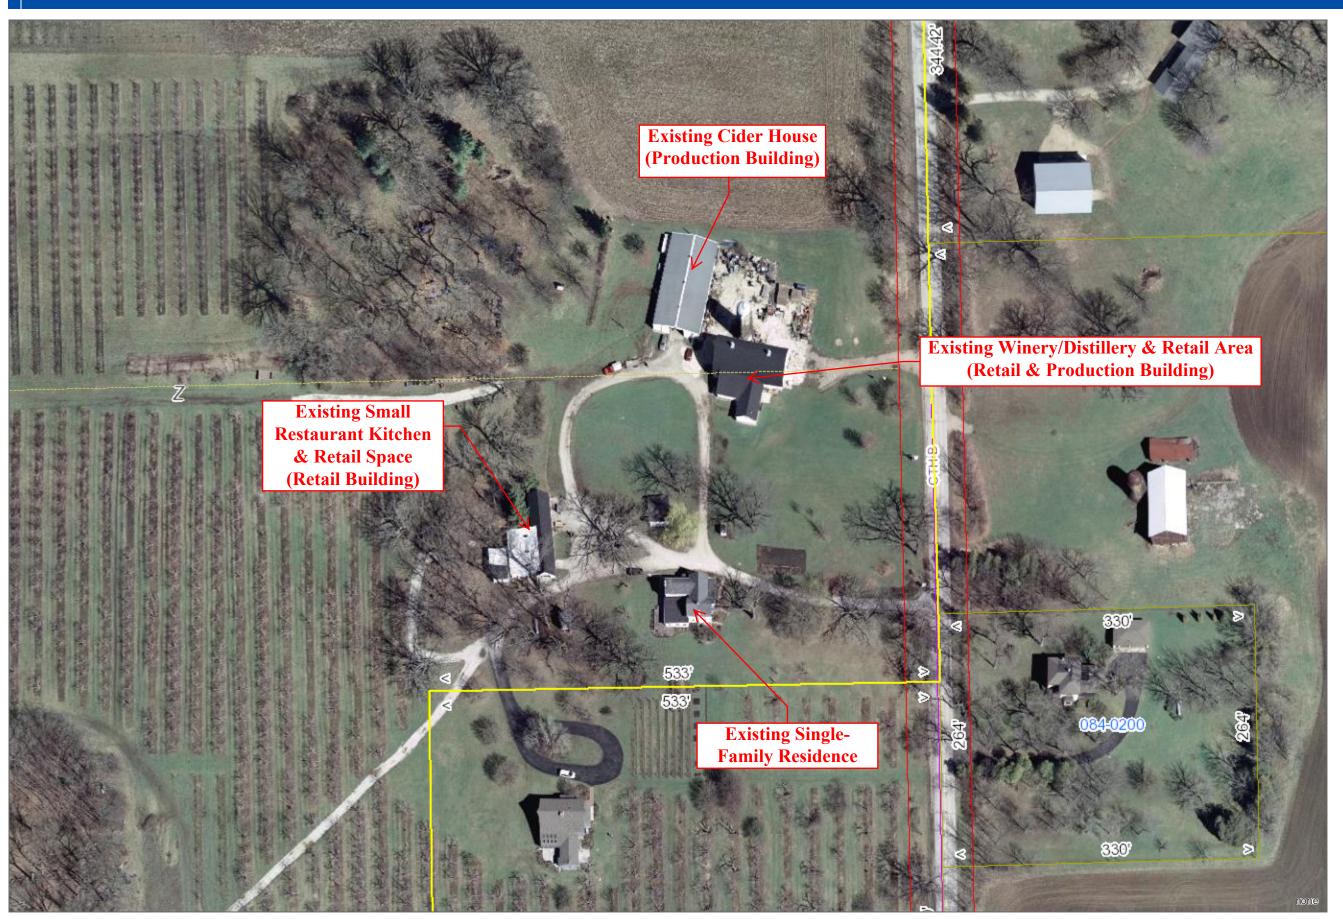

## COMPREHENSIVE PLAN AMENDMENT SITE MAP

## PETITIONER(S):

Brightonwoods Orchard Inc. (Owner) William H. Stone (Agent)

LOCATION:

SW 1/4 of Section 8, Town of Brighton

TAX PARCEL(S):#30-4-220-083-0301

## REQUEST:

Requests an amendment to the Adopted Land Use Plan map for Kenosha County: 2035 (map 65 of the comprehensive plan) from "Farmland Protection", "PEC" & "SEC" to "Farmland Protection", "General Agricultural & Open Land", "PEC" & "SEC".