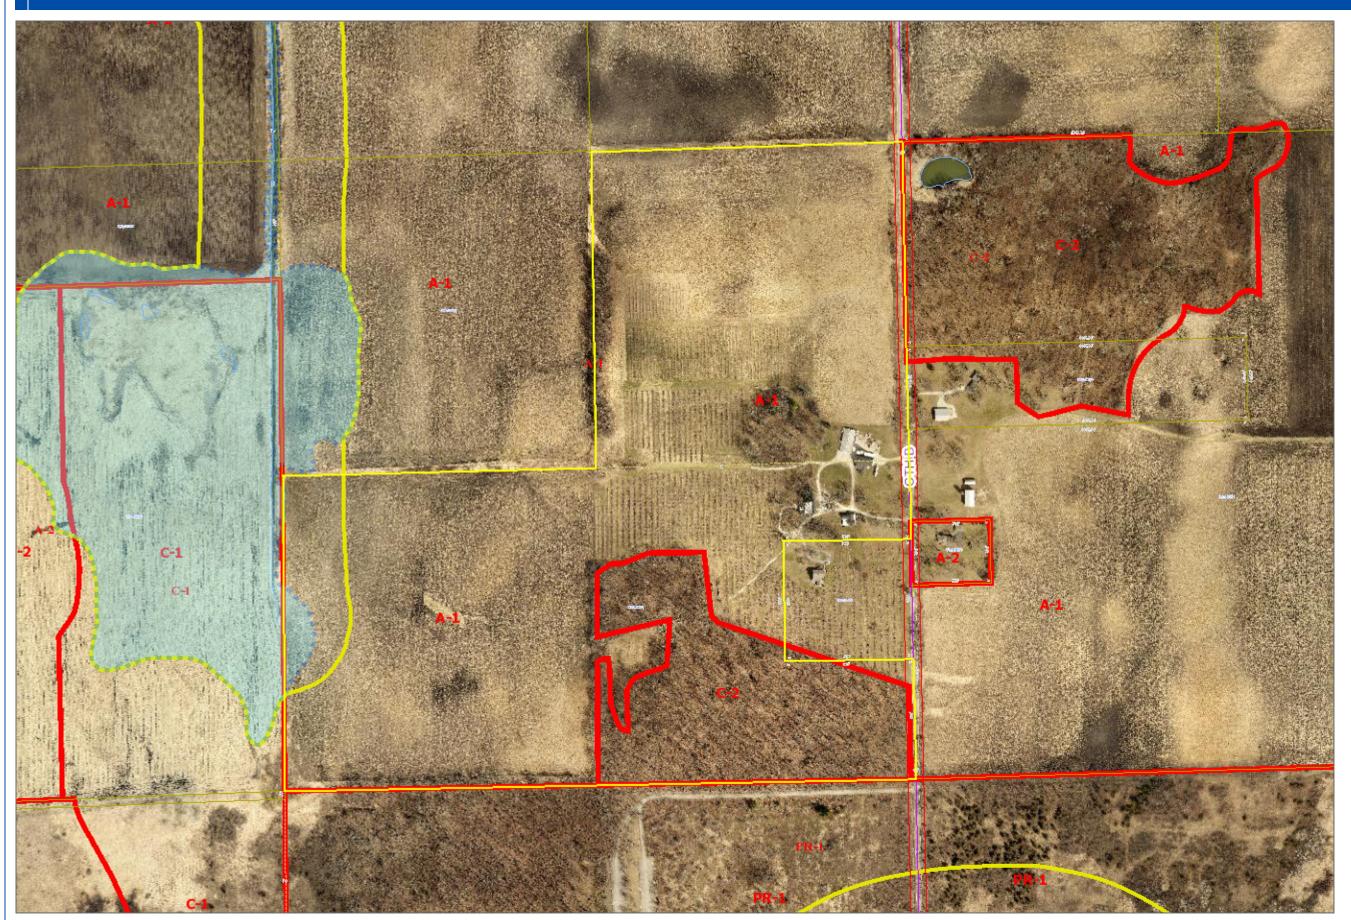

Documents:

0301 - SUBMITTED APP CPA.PDF 0301 EXHIBIT MAP CPA.PDF

7. BRIGHTONWOODS ORCHARD INC. (OWNER), WILLIAM H. STONE (AGENT) - REZONING - BRIGHTON

**Brightonwoods Orchard Inc.**, 1072 288<sup>th</sup> Ave., Burlington, WI 53105 (Owner), **William H. Stone**, 1072 288<sup>th</sup> Ave., Burlington, WI 53105 (Agent), requesting a **rezoning** from A-1 Agricultural Preservation Dist. & C-2 Upland Resource Conservancy Dist. to A-1 Agricultural Preservation Dist., A-3 Agricultural Related Manufacturing, Warehousing and Marketing Dist. & C-2 Upland Resource Conservancy Dist. on Tax Parcel #30-4-220-083-0301 located in the SW ¼ of Section 8, T2N, R20E, Town of **Brighton** 

Documents:

0301 - SUBMITTED APP REZO.PDF 0301 EXHIBIT MAP REZO.PDF

8. BRIGHTONWOODS ORCHARD INC. (OWNER), WILLIAM H. STONE(AGENT) - CONDITIONAL USE PERMIT - TOWN OF BRIGHTON

**Brightonwoods Orchard Inc.**, 1072 288<sup>th</sup> Ave., Burlington, WI 53105 (Owner), **William H. Stone**, 1072 288<sup>th</sup> Ave., Burlington, WI 53105 (Agent), requesting a **Conditional Use Permit** to allow retail sales in the A-3 Agricultural Related Manufacturing, Warehousing and Marketing Dist. on part of Tax Parcel #30-4-220-083-0301 located in the SW ½ of Section 8, T2N, R20E, Town of **Brighton** 

Documents:

0301 SUBMITTED APP CUP.PDF 0301 EXHIBIT MAP CUP.PDF

9. KENNETH A. & ELIZABETH A. MOORE (OWNER) - REZONING - BRIGHTON

**Kenneth A. & Elizabeth A. Moore**, 30010 49<sup>th</sup> Street, Salem, WI 53168 (Owner), requesting a **rezoning** from A-2 General Agricultural Dist., M-3 Mineral Extraction Dist. & C-1 Lowland Resource Conservancy Dist. to R-1 Rural Residential Dist. & C-1 Lowland Resource Conservancy Dist. on Tax Parcel #30-4-220-311-0210 located in the NE ¼ of Section 31, T2N, R20E, Town of **Brighton** 