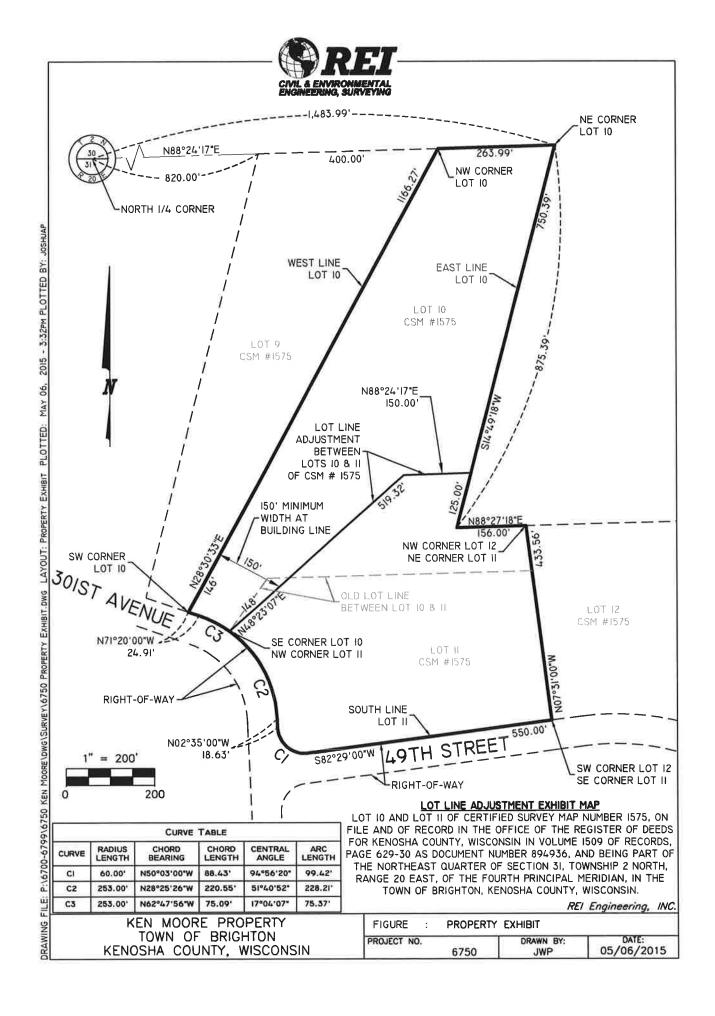

Documents:

0301 SUBMITTED APP CUP.PDF 0301 EXHIBIT MAP CUP.PDF

9. KENNETH A. & ELIZABETH A. MOORE (OWNER) - REZONING - BRIGHTON

**Kenneth A. & Elizabeth A. Moore**, 30010 49<sup>th</sup> Street, Salem, WI 53168 (Owner), requesting a **rezoning** from A-2 General Agricultural Dist., M-3 Mineral Extraction Dist. & C-1 Lowland Resource Conservancy Dist. to R-1 Rural Residential Dist. & C-1 Lowland Resource Conservancy Dist. on Tax Parcel #30-4-220-311-0210 located in the NE ¼ of Section 31, T2N, R20E, Town of **Brighton** 

Documents:

0210 - SUBMITTED APPLICATION.PDF 0210 EXHIBIT MAP REZO.PDF

- 10. CERTIFIED SURVEYS
- 11. APPROVAL OF MINUTES
- 12. CITIZENS COMMENTS
- 13. ANY OTHER BUSINESS ALLOWED BY LAW
- 14. ADJOURNMENT