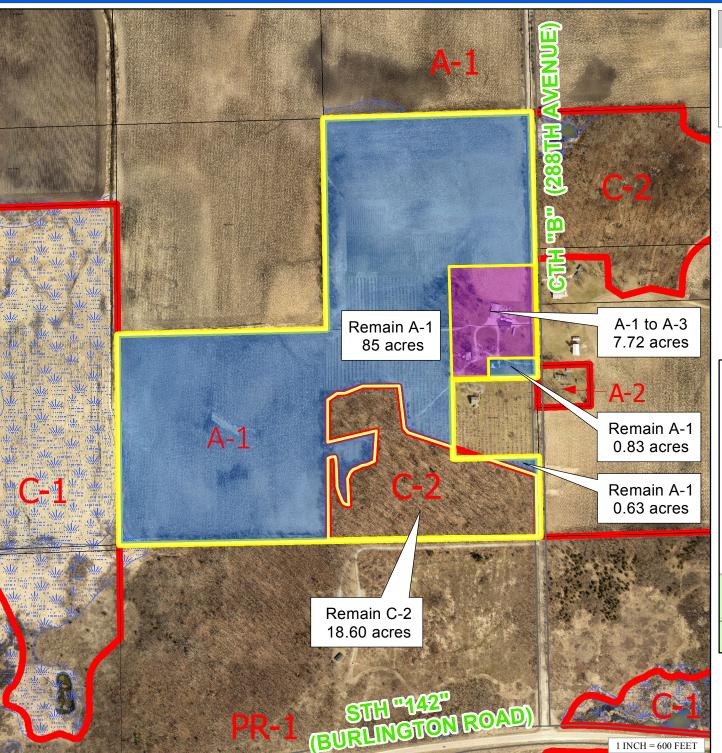

Documents:

0301 - SUBMITTED APP CPA.PDF 0301 EXHIBIT MAP CPA.PDF

7. BRIGHTONWOODS ORCHARD INC. (OWNER), WILLIAM H. STONE (AGENT) - REZONING - BRIGHTON

**Brightonwoods Orchard Inc.**, 1072 288<sup>th</sup> Ave., Burlington, WI 53105 (Owner), **William H. Stone**, 1072 288<sup>th</sup> Ave., Burlington, WI 53105 (Agent), requesting a **rezoning** from A-1 Agricultural Preservation Dist. & C-2 Upland Resource Conservancy Dist. to A-1 Agricultural Preservation Dist., A-3 Agricultural Related Manufacturing, Warehousing and Marketing Dist. & C-2 Upland Resource Conservancy Dist. on Tax Parcel #30-4-220-083-0301 located in the SW ¼ of Section 8, T2N, R20E, Town of **Brighton** 

Documents:

0301 - SUBMITTED APP REZO.PDF 0301 EXHIBIT MAP REZO.PDF

8. BRIGHTONWOODS ORCHARD INC. (OWNER), WILLIAM H. STONE(AGENT) - CONDITIONAL USE PERMIT - TOWN OF BRIGHTON

**Brightonwoods Orchard Inc.**, 1072 288<sup>th</sup> Ave., Burlington, WI 53105 (Owner), **William H. Stone**, 1072 288<sup>th</sup> Ave., Burlington, WI 53105 (Agent), requesting a **Conditional Use Permit** to allow retail sales in the A-3 Agricultural Related Manufacturing, Warehousing and Marketing Dist. on part of Tax Parcel #30-4-220-083-0301 located in the SW ½ of Section 8, T2N, R20E, Town of **Brighton** 