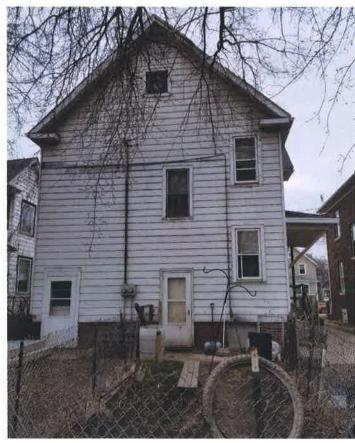

| <b>Parcel Number:</b> | 01-122-01-104-019 | Old Style Duplex |
|-----------------------|-------------------|------------------|
|                       |                   |                  |

Property Address: 6036 - 6038 25th Ave Date of Tax Deed: 03/05/2018

\$15,164.2

COUNTY CLERK SUGGESTED AUCTION PRICE:

Auction \$30,000

**SPECIAL INSTRUCTIONS/NOTES:** 

Duplex needs work.

Building Type Old Style 2 story Duplex
Ext Walls Aluminum
Living Units 2

Stories 2
Year built 1911
Bedrooms 4
Full Bathrooms 2

\$00,000 SOLD AS IS

PROPERTY LOCATED AT: 6036 – 6038 25<sup>th</sup> Ave LOT SIZE: 40' x 124' Old Style Duplex