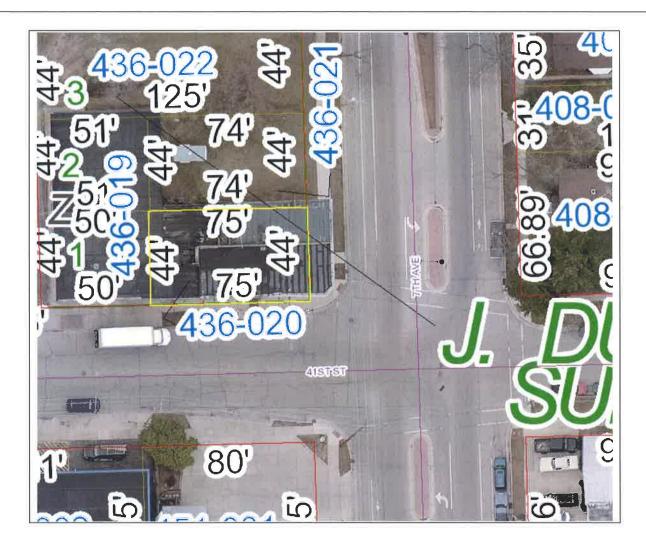

### **7545 19th Ave - Kenosha**

Parcel Number: 11-223-30-436-020 Joppa Lodge

**Property Address:** 4054 7th Ave Date of Tax Deed: 01/24/2018

**Total Delinquent Tax Total ONLY Total Delinquent Tax Total** 

## CITY OF KENOSHA

PARCEL#

LEGAL DESCRIPTION

**OPENING BID** 

11-223-30-436-020

Part of the Southeast Quarter of Section Thirty (30), Town Two (2) North, Range Twentythree (23) East of the Fourth Principal Meridian, lying and being in the City of Kenosha, Kenosha County, Wisconsin, and being more particularly described as: Part of Lot 1 of DUNNEBACKE'S SUBDIVISION, a subdivision of record in the Kenosha County Land Registry. Beginning at the Northeast corner of said Lot 1, thence West along upon the North line of said Lot, 75 feet and the East face of an 8 inch brick wall; thence South along upon the East face of said wall and its extension 44 feet and to the North line of Washington Road; thence East along upon the North line of Washington Road 1.0 foot; thence North parallel to the East face of said brick wall 24.25 feet; thence East parallel to the North line of said Lot 1, a distance of 74 feet, and to the West line of 7th Avenue, thence North along upon the West line of 7th Avenue 19.75 feet and to the point of beginning. AND; Beginning on the West line of 7th Avenue at a point 19.75 feet South from the Northeast corner of said Lot 1; thence West parallel to the North line of said Lot 1 a distance of 74 feet and to a point 1.0 feet East from the East face of an 8 inch brick wall; thence South parallel to the East face of said wall 24.25 feet and to the North line of Washington Road; thence East along upon the North line of Washington Road 74 feet and to the West line of 7th Avenue; thence North along upon the West line of 7th Avenue 24.25 feet and to the point of beginning.

\$00,000 SOLD AS IS

PROPERTY LOCATED AT: 4054 7th Ave

LOT SIZE: 44' x 75'

Parcel Number: 11-223-30-476-011 House

Property Address: 434 43rd St Date of Tax Deed: 06/04/2018

Total Delinquent Tax Total ONLY Total Delinquent Tax Total