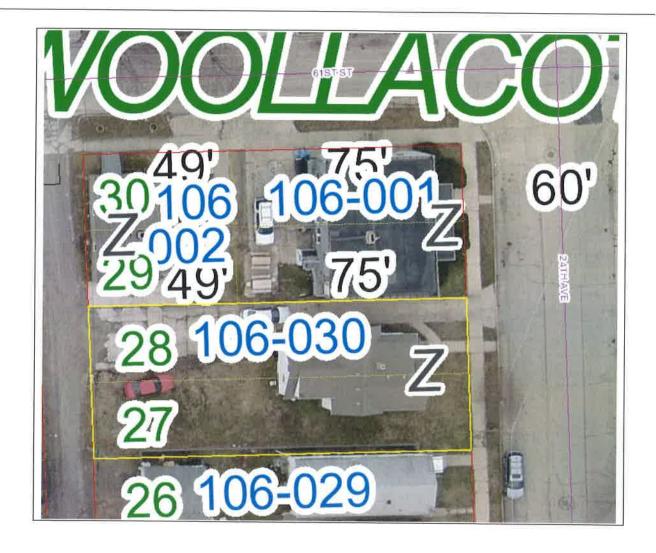

# KENOSHA COUNTY TAX DEED AUCTION LIST CITY OF KENOSHA

PARCEL#

**LEGAL DESCRIPTION** 

**OPENING BID** 

01-122-01-106-030

Lots 27 and 28 in Block 4 of Woollacott's Subdivision of a part of the Northeast 1/4 of Section 1, Township 1 North, Range 22 East of the Fourth Principal Meridian, as per plat and survey of said Subdivision on file and of record in the Office of the Register of Deeds in and for the County of Kenosha and State of Wisconsin. Said land being in the City of Kenosha, County of Kenosha, State of Wisconsin.

\$00,000 SOLD AS IS

PROPERTY LOCATED AT: 6106 24<sup>th</sup> Avenue LOT SIZE: 50' x 124' Old Style Duplex