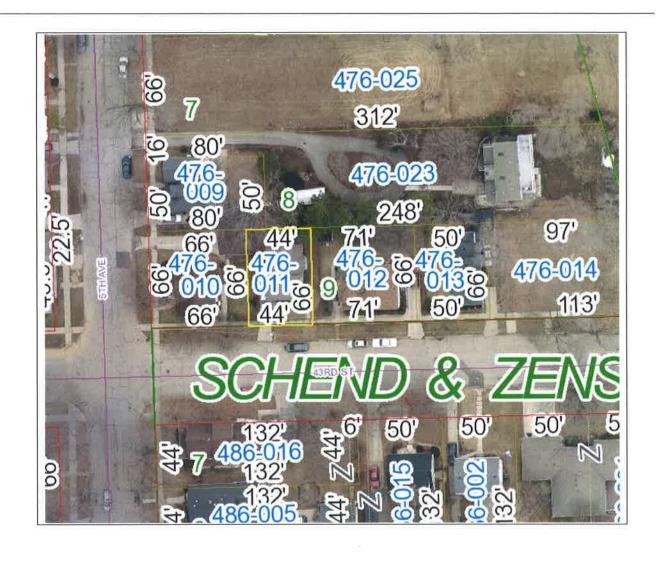

\$00,000 SOLD AS IS

PROPERTY LOCATED AT: 4054 7th Ave

LOT SIZE: 44' x 75'

Parcel Number: 11-223-30-476-011 House

Property Address: 434 43rd St Date of Tax Deed: 06/04/2018

Total Delinquent Tax Total ONLY Total Delinquent Tax Total

#### **SPECIAL INSTRUCTIONS/NOTES:**

\$12,714.47

Small home and lot near Lake Michigan Vacant for more than 5 years Anyone who buys this house has to work with the footing that is there.

PROPERTY LOCATED AT: 434 43rd St

LOT SIZE: 44' x 66' House

\$00,000 SOLD AS IS