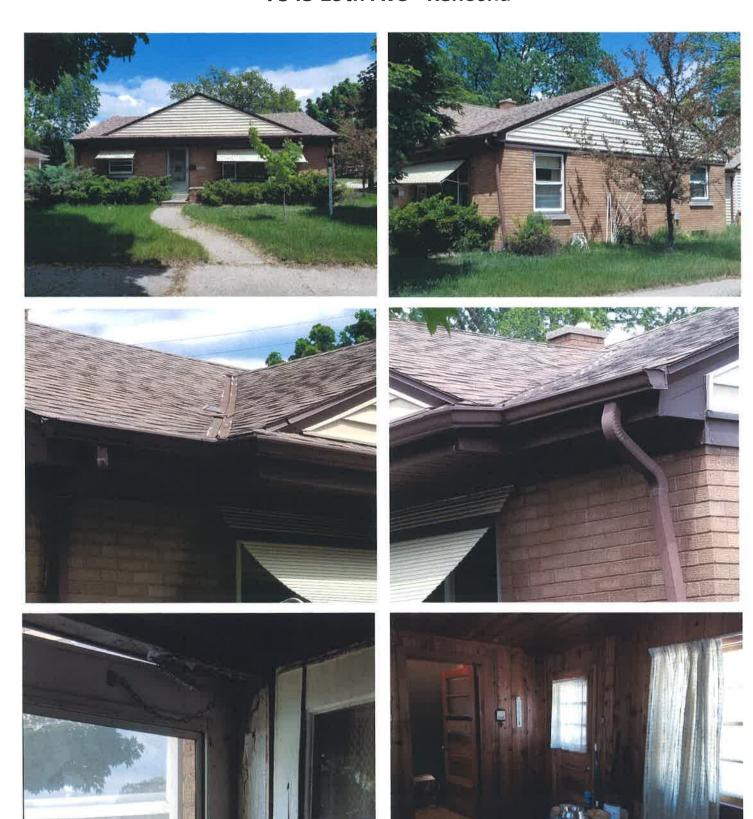

\$00,000 SOLD AS IS

PROPERTY LOCATED AT: 7545 19th Ave

LOT SIZE: 58' x 102' House

## 06-123-07-226-011 7545 19th Ave - Kenosha

### 06-123-07-226-011