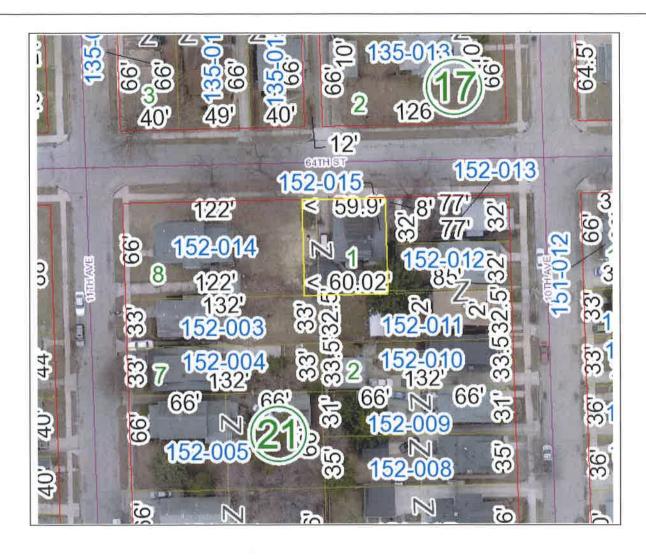

### 01-122-01-151-009 - 6309-6311-6313 27th Ave, Kenosha

Parcel Number: 05-123-06-152-015 House

Property Address: 1011 64th St. Date of Tax Deed: 05/03/2018

Total Delinquent Tax Total ONLY

Total Delinquent Tax Total

(does not include interest & penalty)

General Tax: \$9,133.15

TOTAL DELINQUENT TAX OWED: \$9,133.15

Cost incurred by Kenosha County in the Tax Deed process

Treasurer's cost:

County Clerk costs: Tax Deed Recording Fee \$30.00

Court Eviction Fees/Sheriff Fees \$40.00

Tax Deed Fee

Corporation Counsel Costs (\$61.96/hr) \$61.96

Locksmith Fees
Unpaid Utilities

Maintenance costs
Advertising costs

Personnel costs (\$39.95/hr)

Other Miscellaneous costs \$11.77 Certified Mail

TOTAL EXPENSES: \$343.58

TOTAL AMOUNT DELINQUENT TAXES: \$9,133.15

TOTAL AMOUNT DUE TO KENOSHA COUNTY: \$9,476.73

Assessment as of: 01/01/2018

Assessed Land: \$10,700.00 Improvement: \$66,100.00

Assessment Total: \$76,800.00

The total amount paid by the County: \$9,476.73

**COUNTY CLERK SUGGESTED AUCTION PRICE:** 

Auction \$50,000

**SPECIAL INSTRUCTIONS/NOTES:** 

Multi-Story - single famil

\$80.00

\$119.85

Built 1920 Vinyl Siding

Bedrooms 3
Full Bathrooms 1
Half Bathroom 1

Living Area 1530 sq ft 1st Fl Area 894 sq ft 2nd Fl Area 636 sq ft

Det (1) Garage 346 *sq ft* 

# KENOSHA COUNTY TAX DEED AUCTION LIST CITY OF KENOSHA

PARCEL#

LEGAL DESCRIPTION

**OPENING BID** 

05-123-06-152-015

Part of Lots 1 and 8, Block 21 in Bond and Strong's Addition, being a part of the Northeast Quarter of Section 6, Town 1 North, Range 23 East of the Fourth Principal Meridian, and being more particularly described as: Beginning on the North line of Lot 8 at a point 122 feet East from the Northwest corner thereof; thence East along the North line of Lot 8 and Lot 1, 59.9 feet to a point on the North line of Lot 1 that is 85 feet West from the Northeast corner thereof; thence South parallel to the East line of Lot 1, 66 feet; thence West along the South line of Lots 1 and 8, 60.02 feet to a point on the South line of Lot 8 that is 122 feet East from the Southwest corner thereof; thence North parallel to the West line of Lot 8, 66 feet to the point of beginning; lying and being in the City of Kenosha, County of Kenosha and State of Wisconsin.

\$00,000 SOLD AS IS

PROPERTY LOCATED AT: 1011 64th St

LOT SIZE: 57' x 66' House