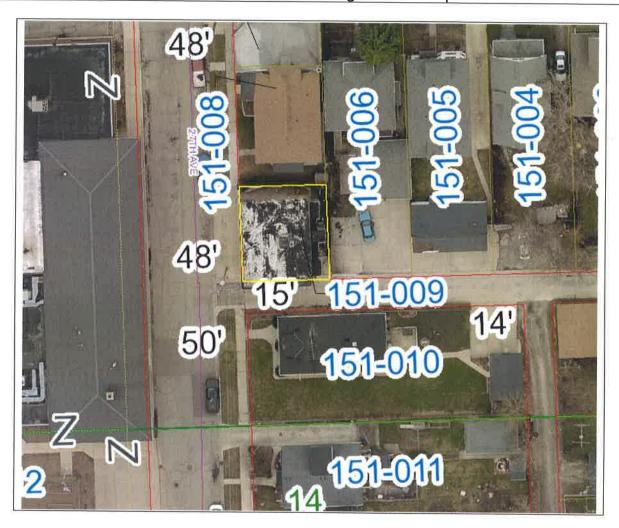

#### Parcel Number: 01-122-01-151-009 Commerical Bldg/with Apartments

Property Address:

6309-6313 27th Ave

Date of Tax Deed:

11/08/2017

| Total | Delinquent | Tax | Total | ONLY |
|-------|------------|-----|-------|------|
|       |            |     |       |      |

\$00,000 SOLD AS IS

PROPERTY LOCATED AT: 6309-6313 27<sup>TH</sup> Ave LOT SIZE: 42' x 46' Comm Bldg/Storefront/Apts

01-122-01-151-009 6309-6311-6313 27th Ave, Kenosha

# 01-122-01-151-009 6309-6311-6313 27th Ave, Kenosha

### 01-122-01-151-009 - 6309-6311-6313 27th Ave, Kenosha

### 01-122-01-151-009 - 6309-6311-6313 27th Ave, Kenosha

01-122-01-151-009 - 6309-6311-6313 27th Ave, Kenosha