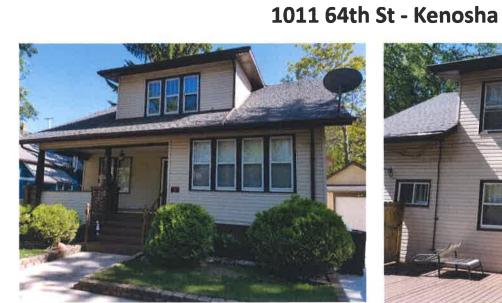

### 01-122-01-151-009 - 6309-6311-6313 27th Ave, Kenosha

Parcel Number: 05-123-06-152-015 House

Property Address: 1011 64th St. Date of Tax Deed: 05/03/2018

Total Delinquent Tax Total ONLY

Total Delinquent Tax Total

(does not include interest & penalty)

General Tax: \$9,133.15

TOTAL DELINQUENT TAX OWED: \$9,133.15

Cost incurred by Kenosha County in the Tax Deed process

Treasurer's cost:

County Clerk costs: Tax Deed Recording Fee \$30.00

Court Eviction Fees/Sheriff Fees \$40.00

Tax Deed Fee

Corporation Counsel Costs (\$61.96/hr) \$61.96

Locksmith Fees
Unpaid Utilities

Maintenance costs
Advertising costs

Personnel costs (\$39.95/hr)

Other Miscellaneous costs \$11.77 Certified Mail

TOTAL EXPENSES: \$343.58

TOTAL AMOUNT DELINQUENT TAXES: \$9,133.15

TOTAL AMOUNT DUE TO KENOSHA COUNTY: \$9,476.73

Assessment as of: 01/01/2018

Assessed Land: \$10,700.00 Improvement: \$66,100.00

Assessment Total: \$76,800.00

The total amount paid by the County: \$9,476.73

**COUNTY CLERK SUGGESTED AUCTION PRICE:** 

Auction \$50,000

**SPECIAL INSTRUCTIONS/NOTES:** 

Multi-Story - single famil

\$80.00

\$119.85

Built 1920 Vinyl Siding

Bedrooms 3
Full Bathrooms 1
Half Bathroom 1

Living Area 1530 sq ft 1st Fl Area 894 sq ft 2nd Fl Area 636 sq ft

Det (1) Garage 346 *sq ft* 

# KENOSHA COUNTY TAX DEED AUCTION LIST CITY OF KENOSHA

PARCEL#

LEGAL DESCRIPTION

**OPENING BID** 

05-123-06-152-015

Part of Lots 1 and 8, Block 21 in Bond and Strong's Addition, being a part of the Northeast Quarter of Section 6, Town 1 North, Range 23 East of the Fourth Principal Meridian, and being more particularly described as: Beginning on the North line of Lot 8 at a point 122 feet East from the Northwest corner thereof; thence East along the North line of Lot 8 and Lot 1, 59.9 feet to a point on the North line of Lot 1 that is 85 feet West from the Northeast corner thereof; thence South parallel to the East line of Lot 1, 66 feet; thence West along the South line of Lots 1 and 8, 60.02 feet to a point on the South line of Lot 8 that is 122 feet East from the Southwest corner thereof; thence North parallel to the West line of Lot 8, 66 feet to the point of beginning; lying and being in the City of Kenosha, County of Kenosha and State of Wisconsin.

\$00,000 SOLD AS IS

PROPERTY LOCATED AT: 1011 64th St

LOT SIZE: 57' x 66' House