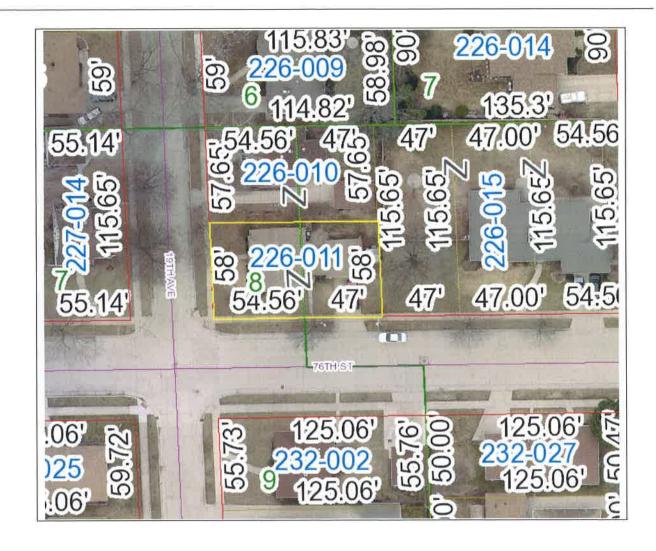

# KENOSHA COUNTY TAX DEED AUCTION LIST CITY OF KENOSHA

PARCEL#

**LEGAL DESCRIPTION** 

**OPENING BID** 

06-123-07-226-011

Parcel I: Lot 8, EXCEPTING THEREFROM the North 57.65 feet thereof, in Kuzmich Subdivision, a Subdivision of part of the Northwest 1/4 of Section 7, Town 1 North, Range 23 East of the Fourth Principal Meridian. Said land being in the City of Kenosha, County of Kenosha, and State of Wisconsin.

Parcel II: Part of the Northwest 1/4 of Section 7, Town 1 North, Range 23 East of the Fourth Principal Meridian, more particularly described as follows: Beginning at a point on the North line of 76th Street which is 346.35 feet North and 229.63 feet East of the Southeast corner of Lot 1 of Mau's Boulevard Subdivision as platted of record; thence East along and upon the North line of 76th Street 47 feet; thence North parallel to the East line of 19th Avenue 115.65 feet; thence West parallel to the South line of said 1/4 Section 47 feet; thence South parallel to the East line of 19th Avenue 115.65 feet to the place of beginning, EXCEPTING THEREFROM the North 57.65 feet. Said land being in the City of Kenosha, County of Kenosha, and State of Wisconsin.

\$00,000 SOLD AS IS

PROPERTY LOCATED AT: 7545 19th Ave

LOT SIZE: 58' x 102' House

## 06-123-07-226-011 7545 19th Ave - Kenosha

### 06-123-07-226-011