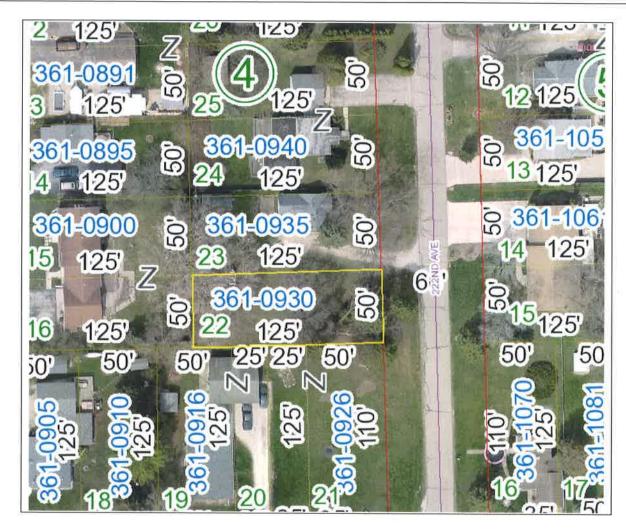

PROPERTY LOCATED AT: 266th Ave

LOT SIZE: 50' x 133'

\$00,000 SOLD AS IS

Parcel Number: 70-4-120-361-0930\* Vacant Land

**Property Address:** 

222nd Ave, Village of Salem Lakes

Date of Tax Deed:

05/14/2018

# KENOSHA COUNTY TAX DEED AUCTION LIST VILLAGE OF SALEM LAKES

PARCEL#

**LEGAL DESCRIPTION** 

**OPENING BID** 

70-4-120-361-0930

Lot 22, Block 4, Lake Shangri-La Woodlands Subdivision, a subdivision of the West 1/2 of the Northeast 1/4 and part of the Southeast 1/4 of the Northeast 1/4 of Section 36, Township 1 North, Range 20 East. Said land being in the Village of Salem Lakes, County of Kenosha, State of Wisconsin.

\$00,000 SOLD AS IS

\*TO BE OFFERED TO AN ABUTTING PARCEL OWNER ONLY

PROPERTY LOCATED AT: 222nd Ave

LOT SIZE: 50' x 125'

Parcel Number: 83-4-223-192-0200 Vacant Land

Property Address: 1800 12th Ave, Village of Somers Date of Tax Deed: 04/05/2018