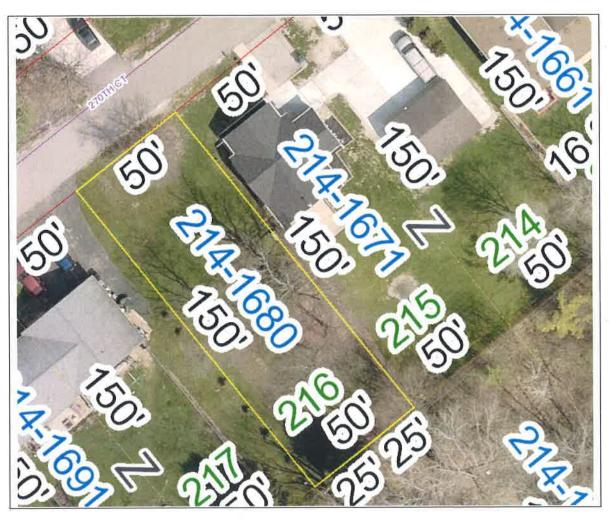

\$00,000 SOLD AS IS

PROPERTY LOCATED AT: 271st Ave LOT SIZE: 126' x 128.5' (combined lots)

Parcel Number: 70-4-120-214-1680\* Vacant Lot

**Property Address:** 270th Court, Village of Salem Lakes Date of Tax Deed:

\$0.00

**Assessment Total:** 

\$32,000.00

The total amount paid by the County: \$6,157.99

P & D recommendation:

Sell to adjacent parcel -1691 or -1671 and

**SPECIAL INSTRUCTIONS/NOTES:** 

combine with their existing parcel. Parcel is not buildable due to drainage problems. Sell to abutting and combine.

**COUNTY CLERK SUGGESTED AUCTION PRICE:** 

Auction

\$12,000

# VILLAGE OF SALEM LAKES

PARCEL#

LEGAL DESCRIPTION

**OPENING BID** 

70-4-120-214-1680

TO BE SOLD AND COMBINED WITH AN ADJACENT PARCEL ONLY

Lot 216 in Camp Lake Oaks, a subdivision in the South 1/2 of Section 21, Town 1 North, Range 20 East of the Fourth Principal Meridian, lying and being the Village of Salem Lakes, County of Kenosha and State of Wisconsin.

PROPERTY LOCATED AT: 270<sup>th</sup> Court LOT SIZE: 50' x 150' Vacant Land

\$00,000 SOLD AS IS

Parcel Number: 70-4-120-281-0690\* Vacant Land

Property Address: 266th Ave, Village of Salem Lakes

Date of Tax Deed: