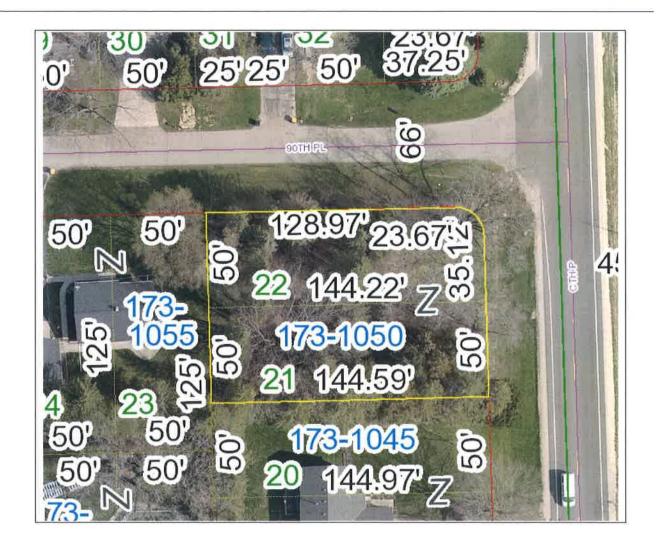

# KENOSHA COUNTY TAX DEED AUCTION LIST TOWN OF RANDALL

PARCEL#

LEGAL DESCRIPTION

**OPENING BID** 

60-4-119-173-1050

Lots 21 and 22 in Block 22 of Lake Knolls, a Subdivision of part of the Southwest 1/4 of Section 17 and part of Government Lot 1 in the Southeast Fractional 1/4 of Section 18, in Township 1 North, Range 19, East of the Fourth Principal Meridian, lying and being in the Town of Randall, County of Kenosha, and State of Wisconsin, subject to restrictions and easement of record.

\$00,000 SOLD AS IS

PROPERTY LOCATED AT: 388th Ave

LOT SIZE: 100' x 144'

Parcel Number: 70-4-120-164-0686 Vacant Land

Property Address:

271st Ave, Village of Salem Lakes

Date of Tax Deed:

05/14/2018