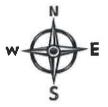

\$00,000 SOLD AS IS

PROPERTY LOCATED AT: 4054 7th Ave

LOT SIZE: 44' x 75'

Parcel Number: 11-223-30-476-011 House

Property Address: 434 43rd St Date of Tax Deed: 06/04/2018

Total Delinquent Tax Total ONLY Total Delinquent Tax Total

TOTAL DELINQUENT TAX OWED: \$12,714.47

Cost incurred by Kenosha County in the Tax Deed process

(does not include interest & penalty)

Treasurer's cost: Tax Deed Fee \$106.57

County Clerk costs: Tax Deed Recording Fee \$30.00

#### LEGAL DESCRIPTION

**OPENING BID** 

11-223-30-476-011

Part of Lot 9 in Block 34 in the southeast 1/4 of section 30, town 2 north, range 23 east of the fourth principal meridian , and more particularly described as follows: Commencing at the point on the South line of said lot which is 110 feet east of the west line of said lot; thence north parallel with the west line of said lot 66 feet and to the north line of said lot; thence west on the north line of said lot 44 feet; thence south 66 feet to the south line of said lot; thence east on the south line of said lot 44 feet to the place of beginning; and lying and being in the City of Kenosha, County of Kenosha and State of Wisconsin.

PROPERTY LOCATED AT: 434 43rd St

LOT SIZE: 44' x 66' House

\$00,000 SOLD AS IS