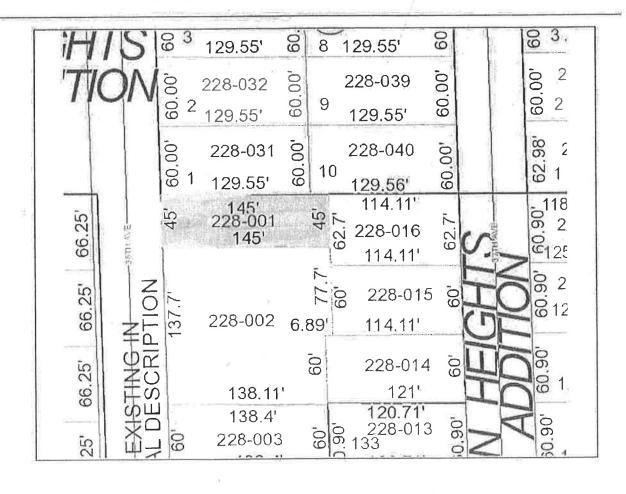

#### 09-222-36-228-001

Part of the Northwest Quarter (1/4) of Section Thirty-six (36) in Town Two (2) North, Range Twenty-Two (22) east of the fourth principal meridian, and being more particularly described as follows: Begin on the west line of the Northwest Quarter of said Section at a point which is 2303.6 feet North from the Southwest corner of said Quarter Section and run thence East parallel with the South line of said Quarter Section 320 feet to the Northwest corner of the parcel herein being described; thence continuing East on a line parallel with the South line of said Quarter Section 150 feet; thence running South parallel with the West line of said Quarter Section 150 feet; thence running West parallel with the South line of said Quarter Section 150 feet to the East line of a road 50 feet in width; thence running North, along and upon the East line of said road and parallel with the West line of said Quarter Section, 45 feet to the place of beginning; excepting therefrom the West 5 feet for street purposes; lying and being in the City of Kenosha, County of Kenosha and State of Wisconsin.

### PROPERTY LOCATED AT: 4605 38<sup>th</sup> Ave LOT SIZE: 45' X 145' HEATED SQ FT: 480

2016 Taxes will be Pro-rated

09-222-36-228-001 4605 38th Ave, Kenosha