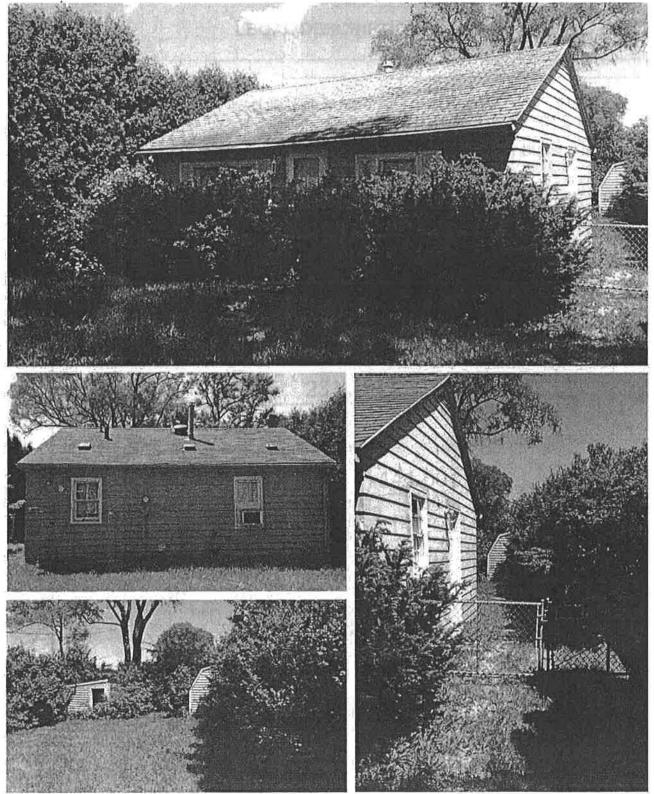

We are requesting from Kenosha County, the donation of Parcel # 09-222-36-228-001 also known as 4605 38<sup>th</sup> Ave of Kenosha. This property is currently an over the counter purchase for \$29,000. This parcel is a small one-bedroom house, which also has two sheds in the backyard. Having a building such as this will aid us in a more organized approach versus operations out of the small house of our Executive Director. We will have a central location for our fundraising and the plethora of garden tool, equipment, and other needs.

### PROPERTY LOCATED AT: 4605 38<sup>th</sup> Ave LOT SIZE: 45' X 145' HEATED SQ FT: 480

2016 Taxes will be Pro-rated

09-222-36-228-001 4605 38th Ave, Kenosha