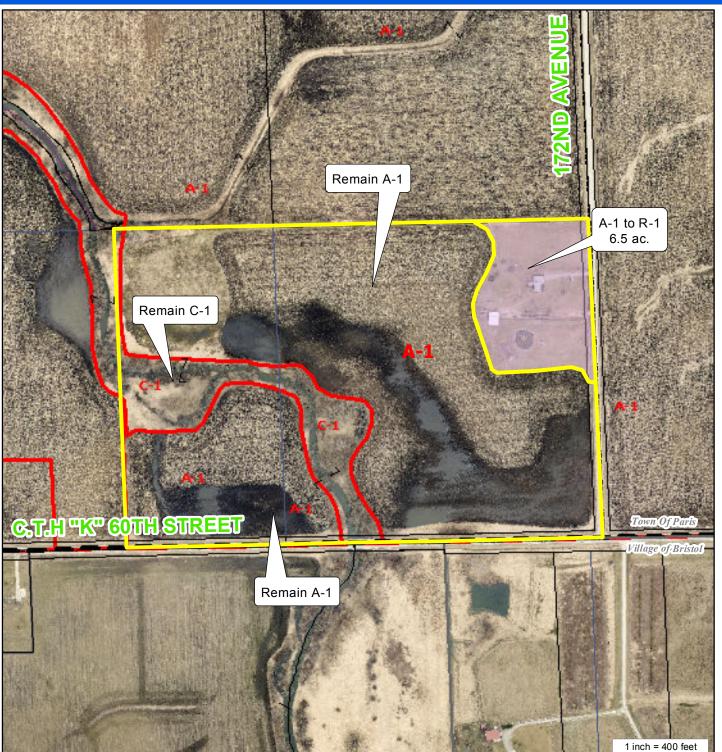

C-1 Lowland Resource Conservancy Dist. and R-1 Rural Residential Dist. on Tax Parcel #45-4-221-333-0400, located in the SW ¼ of Section 33, T2N, R21E, Town of Paris

Documents:

0400 - SUBMITTED APP REZO.PDF EXHIBIT MAP REZO.PDF

7. BRUCE H. FORD III & BARBARA K. FORD (OWNER), WE ENERGIES (AGENT) - CERTIFIED SURVEY MAP - PARIS

Bruce H. Ford III & Barbara K. Ford, 5626 172nd Ave., Bristol WI 53104-9749 (Owner), We Energies – Attn: William Burki, 333 W. Everett St., A252, Milwaukee, WI 53203 (Agent), requesting a Certified Survey Map on Tax Parcel #45-4-221-333-0400, located in the SW ¼ of Section 33, T2N, R21E, Town of Paris