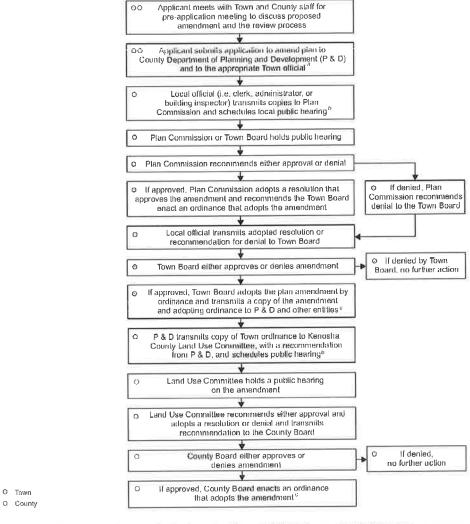

Figure XV-1

KENOSHA COUNTY MULTI-JURISDICTIONAL COMPREHENSIVE PLAN AMENDMENT PROCESS FOR TOWNS

If Town has integrated a separate Town comprehensive plan, applicant files an application to amend the Town plan. If Town has edopted the multi-jurisdictional comprehensive plan, applicant files application for Town Board approval of amendment to the multi-paisdictional plan.

b A notice of public hearing must be published and distributed in accordance with Section 66.1001(4) of the Wisconsin Statutes and the community or County public participation plan.

A copy of the amendment and industry ordinance must be distributed in accordance with Section 55.1001(4) of the Wisconsin Statutes and the community or County public participation plan.