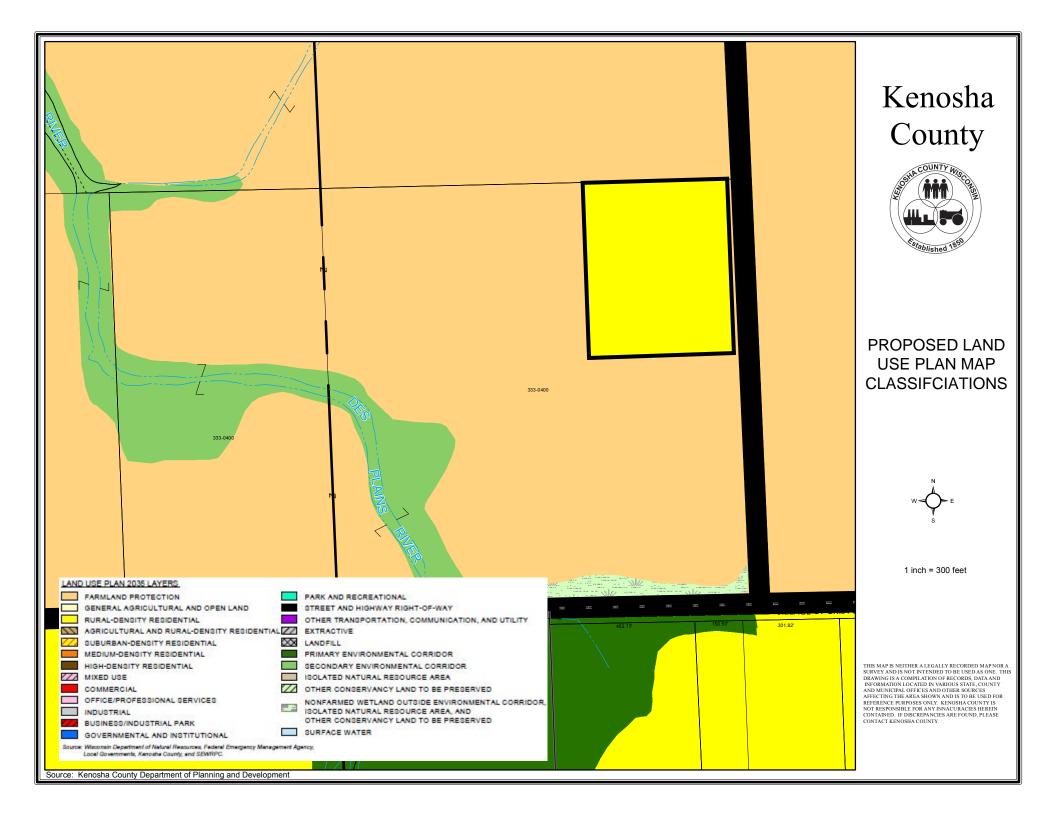

#### 7:00 p.m. - LAND USE ITEMS HEARINGS - KCC PUBLIC HEARING ROOM

5. BRUCE H. FORD III & BARBARA K. FORD - COMPREHENSIVE PLAN AMENDMENT - PARIS

Bruce H. Ford III & Barbara K. Ford, 5626 172nd Ave., Bristol WI 53104-9749 (Owner), We Energies – Attn: William Burki, 333 W. Everett St., A252, Milwaukee, WI 53203 (Agent), requests an amendment to the Adopted Land Use Plan map for Kenosha County: 2035 (map 65 of the comprehensive plan) from "Farmland Protection" & "Secondary Environmental Corridor" to "Farmland Protection", "Secondary Environmental Corridor" & "Rural-Density Residential" on Tax Parcel #45-4-221-333-0400, located in the SW ¼ of Section 33, T2N, R21E, Town of Paris

Documents:

0400 - SUBMITTED APP CPA.PDF EXHIBIT MAP CPA.PDF

6. BRUCE H. FORD III & BARBARA K. FORD (OWNER), WE ENERGIES (AGENT) - REZONE - PARIS

Bruce H. Ford III & Barbara K. Ford, 5626 172nd Ave., Bristol WI 53104-9749 (Owner), We Energies – Attn: William Burki, 333 W. Everett St., A252, Milwaukee, WI 53203 (Agent), requesting a rezoning from A-1 Agricultural Preservation Dist. & C-1 Lowland Resource Conservancy Dist. to A-1 Agricultural Preservation Dist.,

# A MULTI-JURISDICTIONAL COMPREHENSIVE PLAN FOR KENOSHA COUNTY: 2035 MAP AMENDMENT APPLICATION

N Kenosha County
Planning and Developm

| (a) Property Owner's Name:  Bruce and Barbara Ford  Signature  Buthuk Ford                                                                                          |
|---------------------------------------------------------------------------------------------------------------------------------------------------------------------|
| Signature Mailing Address:                                                                                                                                          |
| 5626 172nd Avenue                                                                                                                                                   |
|                                                                                                                                                                     |
| City: Bristol State: WI Zip: 53104                                                                                                                                  |
| Phone Number: 262-672-1339                                                                                                                                          |
| Applicant's Name (if applicable):  We Energies - Attn: William Burki  x William Burki  Signature                                                                    |
| Mailing Address:  333 W. Everett Street, A252                                                                                                                       |
| City: Milwaukee State: WI zip: 53203                                                                                                                                |
| Phone Number: 414-221-3010 E-mail (optional): william.burki@we-energies.com                                                                                         |
| (b) Existing planned land use category as shown on Map 65 of the Kenosha County comprehensive plan:  Formland Protection , SEC , NON-FARMED WETLAND                 |
| (c) Proposed land use category (must be a land use category included in the legend for Map 65 of the Kenosha County comprehensive plan):  Rural Density Residential |