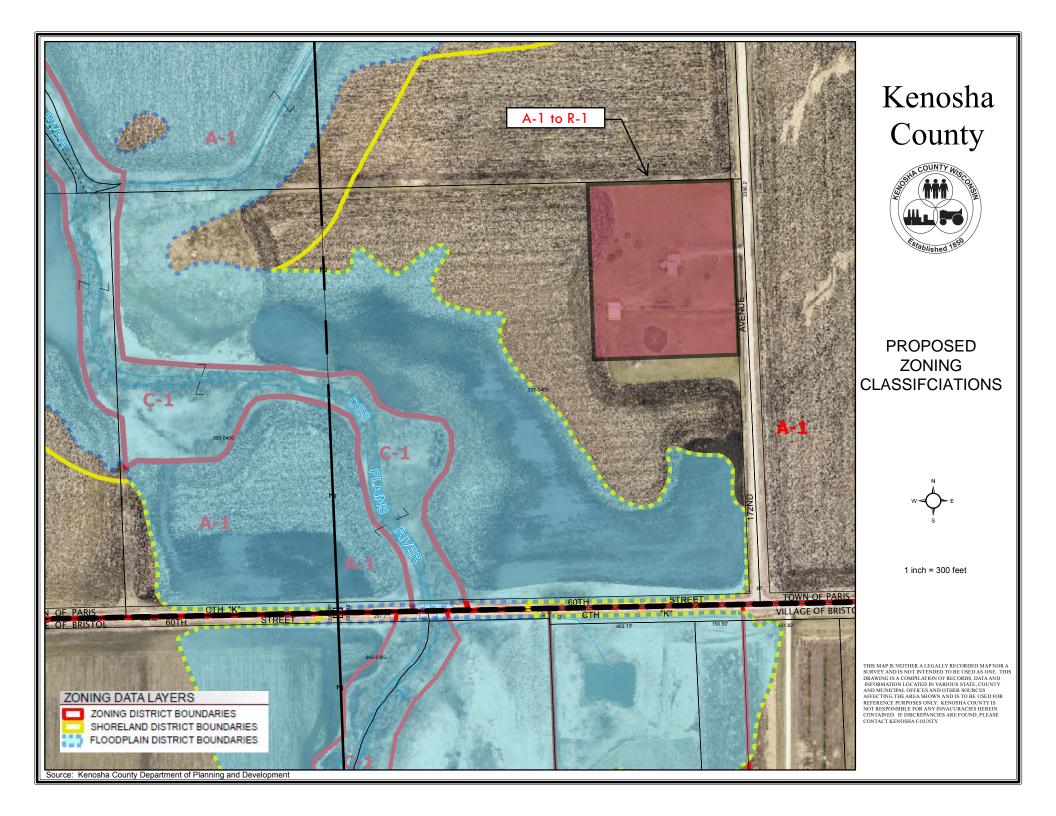

C-1 Lowland Resource Conservancy Dist. and R-1 Rural Residential Dist. on Tax Parcel #45-4-221-333-0400, located in the SW ¼ of Section 33, T2N, R21E, Town of Paris

Documents:

0400 - SUBMITTED APP REZO.PDF EXHIBIT MAP REZO.PDF