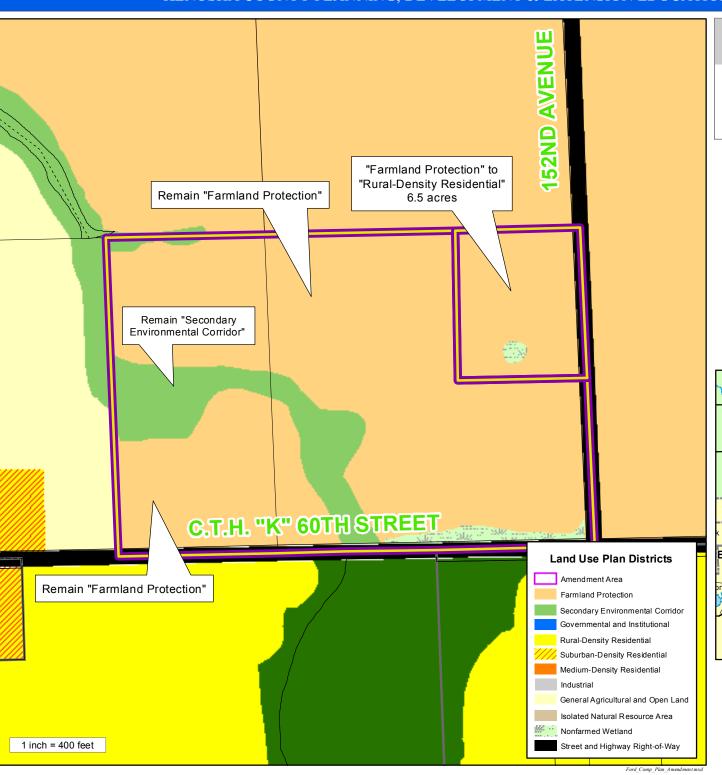

#### 7:00 p.m. - LAND USE ITEMS HEARINGS - KCC PUBLIC HEARING ROOM

5. BRUCE H. FORD III & BARBARA K. FORD - COMPREHENSIVE PLAN AMENDMENT - PARIS

Bruce H. Ford III & Barbara K. Ford, 5626 172nd Ave., Bristol WI 53104-9749 (Owner), We Energies – Attn: William Burki, 333 W. Everett St., A252, Milwaukee, WI 53203 (Agent), requests an amendment to the Adopted Land Use Plan map for Kenosha County: 2035 (map 65 of the comprehensive plan) from "Farmland Protection" & "Secondary Environmental Corridor" to "Farmland Protection", "Secondary Environmental Corridor" & "Rural-Density Residential" on Tax Parcel #45-4-221-333-0400, located in the SW ¼ of Section 33, T2N, R21E, Town of Paris

# A MULTI-JURISDICTIONAL COMPREHENSIVE PLAN FOR KENOSHA COUNTY: 2035 MAP AMENDMENT APPLICATION

N Kenosha County
Planning and Developm

| (a) Property Owner's Name:  Bruce and Barbara Ford  Signature  Buthuk Ford                                                                                          |
|---------------------------------------------------------------------------------------------------------------------------------------------------------------------|
| Signature Mailing Address:                                                                                                                                          |
| 5626 172nd Avenue                                                                                                                                                   |
|                                                                                                                                                                     |
| City: Bristol State: WI Zip: 53104                                                                                                                                  |
| Phone Number: 262-672-1339                                                                                                                                          |
| Applicant's Name (if applicable):  We Energies - Attn: William Burki  x William Burki  Signature                                                                    |
| Mailing Address:  333 W. Everett Street, A252                                                                                                                       |
| City: Milwaukee State: WI zip: 53203                                                                                                                                |
| Phone Number: 414-221-3010 E-mail (optional): william.burki@we-energies.com                                                                                         |
| (b) Existing planned land use category as shown on Map 65 of the Kenosha County comprehensive plan:  Formland Protection , SEC , NON-FARMED WETLAND                 |
| (c) Proposed land use category (must be a land use category included in the legend for Map 65 of the Kenosha County comprehensive plan):  Rural Density Residential |

| (d) Proposed use (a statement of intended use and/or the type, extent, area, etc. of any development project):  There will be no development project. The parcel will be split in two. Separating the current residential portion of the property from the agricultural portion. The residential site will remain as a residential use and the agricultural portion will be used as conservancy. | 1880<br>1880<br>1880 |
|--------------------------------------------------------------------------------------------------------------------------------------------------------------------------------------------------------------------------------------------------------------------------------------------------------------------------------------------------------------------------------------------------|----------------------|
|                                                                                                                                                                                                                                                                                                                                                                                                  |                      |
|                                                                                                                                                                                                                                                                                                                                                                                                  | 100                  |
| (e) Compatibility with the Kenosha County comprehensive plan (address the following questions in detail):                                                                                                                                                                                                                                                                                        |                      |
| (e-1) Is the proposed amendment consistent with the goals, objectives, policies, and programs of this plan? Expla                                                                                                                                                                                                                                                                                | in:                  |
| The proposed amendment is consistent with the comprehensive plan as the use of the property is not changing and no development is taking place. The portion that is residential will continue to be used as residential and the agricultural area will continue to serve a similar purpose as conservancy.                                                                                       |                      |
|                                                                                                                                                                                                                                                                                                                                                                                                  |                      |
|                                                                                                                                                                                                                                                                                                                                                                                                  | ā                    |
|                                                                                                                                                                                                                                                                                                                                                                                                  | 8                    |
|                                                                                                                                                                                                                                                                                                                                                                                                  | -                    |
|                                                                                                                                                                                                                                                                                                                                                                                                  | -                    |
|                                                                                                                                                                                                                                                                                                                                                                                                  | :-                   |
|                                                                                                                                                                                                                                                                                                                                                                                                  |                      |
|                                                                                                                                                                                                                                                                                                                                                                                                  | -                    |
|                                                                                                                                                                                                                                                                                                                                                                                                  | -                    |
|                                                                                                                                                                                                                                                                                                                                                                                                  | 100                  |
|                                                                                                                                                                                                                                                                                                                                                                                                  |                      |
|                                                                                                                                                                                                                                                                                                                                                                                                  | •                    |
|                                                                                                                                                                                                                                                                                                                                                                                                  | :=                   |
|                                                                                                                                                                                                                                                                                                                                                                                                  | :*                   |
|                                                                                                                                                                                                                                                                                                                                                                                                  |                      |

| (e-2) Is the proposed amendment compatible with surrounding land uses? Explain its compatibility with both existing and planned land uses:                                                           | ıg                                    |
|------------------------------------------------------------------------------------------------------------------------------------------------------------------------------------------------------|---------------------------------------|
| The existing surrounding land use is a mix of residential and agricultural which is what the proposed land uses will be in the after.                                                                | 5400                                  |
|                                                                                                                                                                                                      | (#)                                   |
|                                                                                                                                                                                                      |                                       |
|                                                                                                                                                                                                      |                                       |
|                                                                                                                                                                                                      |                                       |
|                                                                                                                                                                                                      | *                                     |
|                                                                                                                                                                                                      | 3                                     |
|                                                                                                                                                                                                      | 343                                   |
|                                                                                                                                                                                                      | 8.00                                  |
|                                                                                                                                                                                                      | ÷                                     |
|                                                                                                                                                                                                      |                                       |
|                                                                                                                                                                                                      | •                                     |
| (e-3) Will the proposed amendment have any detrimental environmental effects? Explain:  No, there will be no detrimental effect as the current use of the land will remain the same in the after. No |                                       |
|                                                                                                                                                                                                      | . In                                  |
| No, there will be no detrimental effect as the current use of the land will remain the same in the after. No                                                                                         | A                                     |
| No, there will be no detrimental effect as the current use of the land will remain the same in the after. No                                                                                         | A 1 1 1 1                             |
| No, there will be no detrimental effect as the current use of the land will remain the same in the after. No                                                                                         | 1 1 1 1 1 1 1 1 1 1 1 1 1 1 1 1 1 1 1 |
| No, there will be no detrimental effect as the current use of the land will remain the same in the after. No                                                                                         | 8 30 3 4 4 5 31 31 4                  |
| No, there will be no detrimental effect as the current use of the land will remain the same in the after. No                                                                                         |                                       |
| No, there will be no detrimental effect as the current use of the land will remain the same in the after. No                                                                                         |                                       |
| No, there will be no detrimental effect as the current use of the land will remain the same in the after. No                                                                                         |                                       |