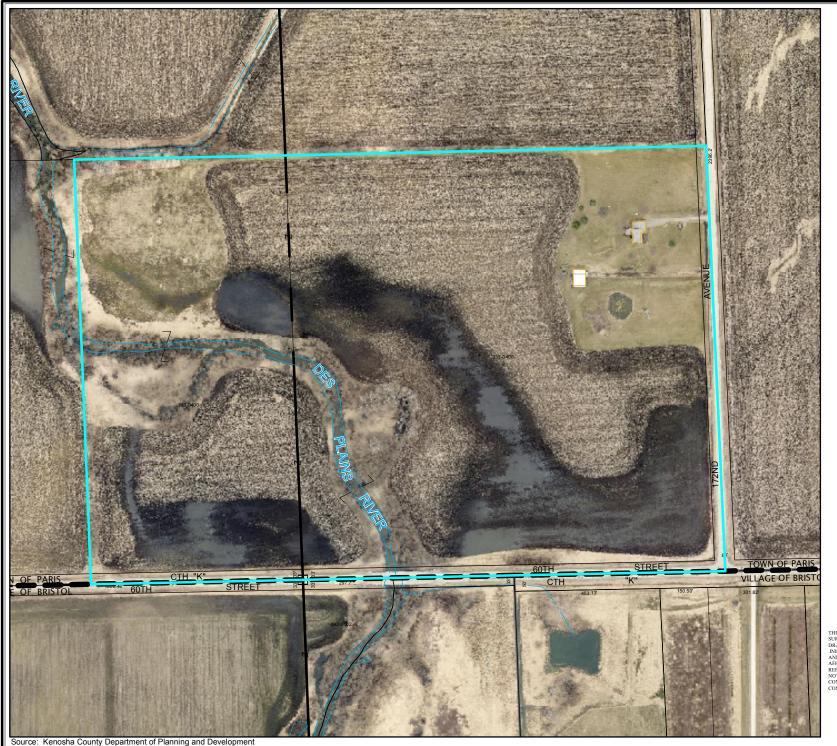

#### 7:00 p.m. - LAND USE ITEMS HEARINGS - KCC PUBLIC HEARING ROOM

5. BRUCE H. FORD III & BARBARA K. FORD - COMPREHENSIVE PLAN AMENDMENT - PARIS

Bruce H. Ford III & Barbara K. Ford, 5626 172nd Ave., Bristol WI 53104-9749 (Owner), We Energies – Attn: William Burki, 333 W. Everett St., A252, Milwaukee, WI 53203 (Agent), requests an amendment to the Adopted Land Use Plan map for Kenosha County: 2035 (map 65 of the comprehensive plan) from "Farmland Protection" & "Secondary Environmental Corridor" to "Farmland Protection", "Secondary Environmental Corridor" & "Rural-Density Residential" on Tax Parcel #45-4-221-333-0400, located in the SW ¼ of Section 33, T2N, R21E, Town of Paris

Documents:

0400 - SUBMITTED APP CPA.PDF EXHIBIT MAP CPA.PDF

6. BRUCE H. FORD III & BARBARA K. FORD (OWNER), WE ENERGIES (AGENT) - REZONE - PARIS

Bruce H. Ford III & Barbara K. Ford, 5626 172nd Ave., Bristol WI 53104-9749 (Owner), We Energies – Attn: William Burki, 333 W. Everett St., A252, Milwaukee, WI 53203 (Agent), requesting a rezoning from A-1 Agricultural Preservation Dist. & C-1 Lowland Resource Conservancy Dist. to A-1 Agricultural Preservation Dist.,

C-1 Lowland Resource Conservancy Dist. and R-1 Rural Residential Dist. on Tax Parcel #45-4-221-333-0400, located in the SW ¼ of Section 33, T2N, R21E, Town of Paris

Documents:

0400 - SUBMITTED APP REZO.PDF EXHIBIT MAP REZO.PDF

7. BRUCE H. FORD III & BARBARA K. FORD (OWNER), WE ENERGIES (AGENT) - CERTIFIED SURVEY MAP - PARIS

Bruce H. Ford III & Barbara K. Ford, 5626 172nd Ave., Bristol WI 53104-9749 (Owner), We Energies – Attn: William Burki, 333 W. Everett St., A252, Milwaukee, WI 53203 (Agent), requesting a Certified Survey Map on Tax Parcel #45-4-221-333-0400, located in the SW ¼ of Section 33, T2N, R21E, Town of Paris

Documents:

0400 - SUBMITTED APP CSM.PDF

- 8. APPROVAL OF MINUTES
- 9. CITIZEN COMMENTS
- 10. ANY OTHER BUSINESS ALLOWED BY LAW
- 11. ADJOURNMENT