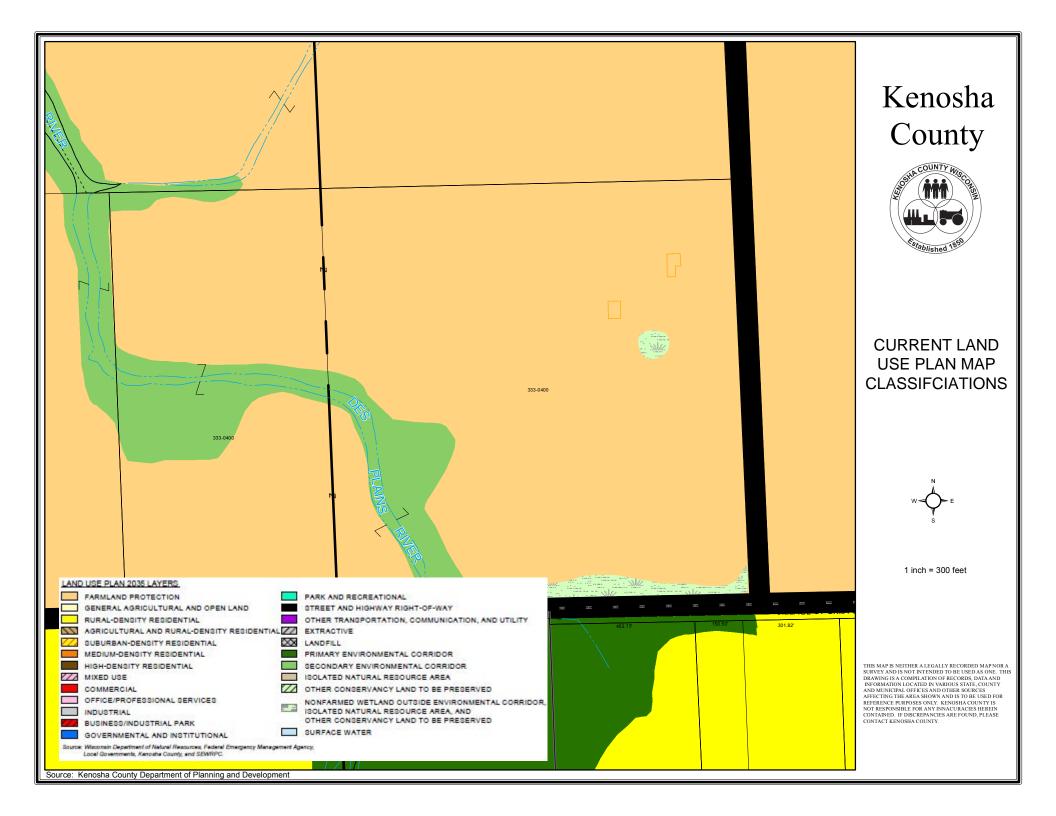

#### 7:00 p.m. - LAND USE ITEMS HEARINGS - KCC PUBLIC HEARING ROOM

5. BRUCE H. FORD III & BARBARA K. FORD - COMPREHENSIVE PLAN AMENDMENT - PARIS

Bruce H. Ford III & Barbara K. Ford, 5626 172nd Ave., Bristol WI 53104-9749 (Owner), We Energies – Attn: William Burki, 333 W. Everett St., A252, Milwaukee, WI 53203 (Agent), requests an amendment to the Adopted Land Use Plan map for Kenosha County: 2035 (map 65 of the comprehensive plan) from "Farmland Protection" & "Secondary Environmental Corridor" to "Farmland Protection", "Secondary Environmental Corridor" & "Rural-Density Residential" on Tax Parcel #45-4-221-333-0400, located in the SW ¼ of Section 33, T2N, R21E, Town of Paris

Documents:

0400 - SUBMITTED APP CPA.PDF EXHIBIT MAP CPA.PDF

6. BRUCE H. FORD III & BARBARA K. FORD (OWNER), WE ENERGIES (AGENT) - REZONE - PARIS

Bruce H. Ford III & Barbara K. Ford, 5626 172nd Ave., Bristol WI 53104-9749 (Owner), We Energies – Attn: William Burki, 333 W. Everett St., A252, Milwaukee, WI 53203 (Agent), requesting a rezoning from A-1 Agricultural Preservation Dist. & C-1 Lowland Resource Conservancy Dist. to A-1 Agricultural Preservation Dist.,