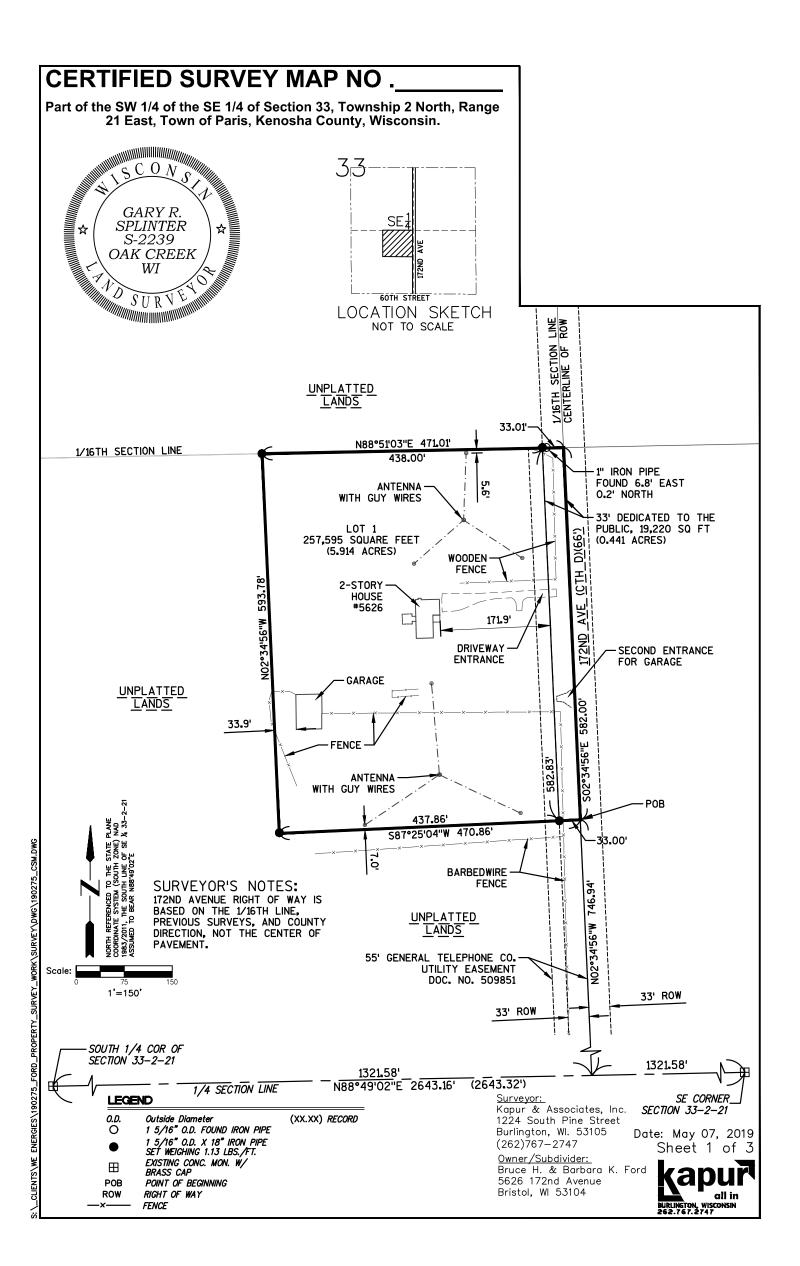

7. BRUCE H. FORD III & BARBARA K. FORD (OWNER), WE ENERGIES (AGENT) - CERTIFIED SURVEY MAP - PARIS

Bruce H. Ford III & Barbara K. Ford, 5626 172nd Ave., Bristol WI 53104-9749 (Owner), We Energies – Attn: William Burki, 333 W. Everett St., A252, Milwaukee, WI 53203 (Agent), requesting a Certified Survey Map on Tax Parcel #45-4-221-333-0400, located in the SW ¼ of Section 33, T2N, R21E, Town of Paris

Documents:

0400 - SUBMITTED APP CSM.PDF

- 8. APPROVAL OF MINUTES
- 9. CITIZEN COMMENTS
- 10. ANY OTHER BUSINESS ALLOWED BY LAW
- 11. ADJOURNMENT