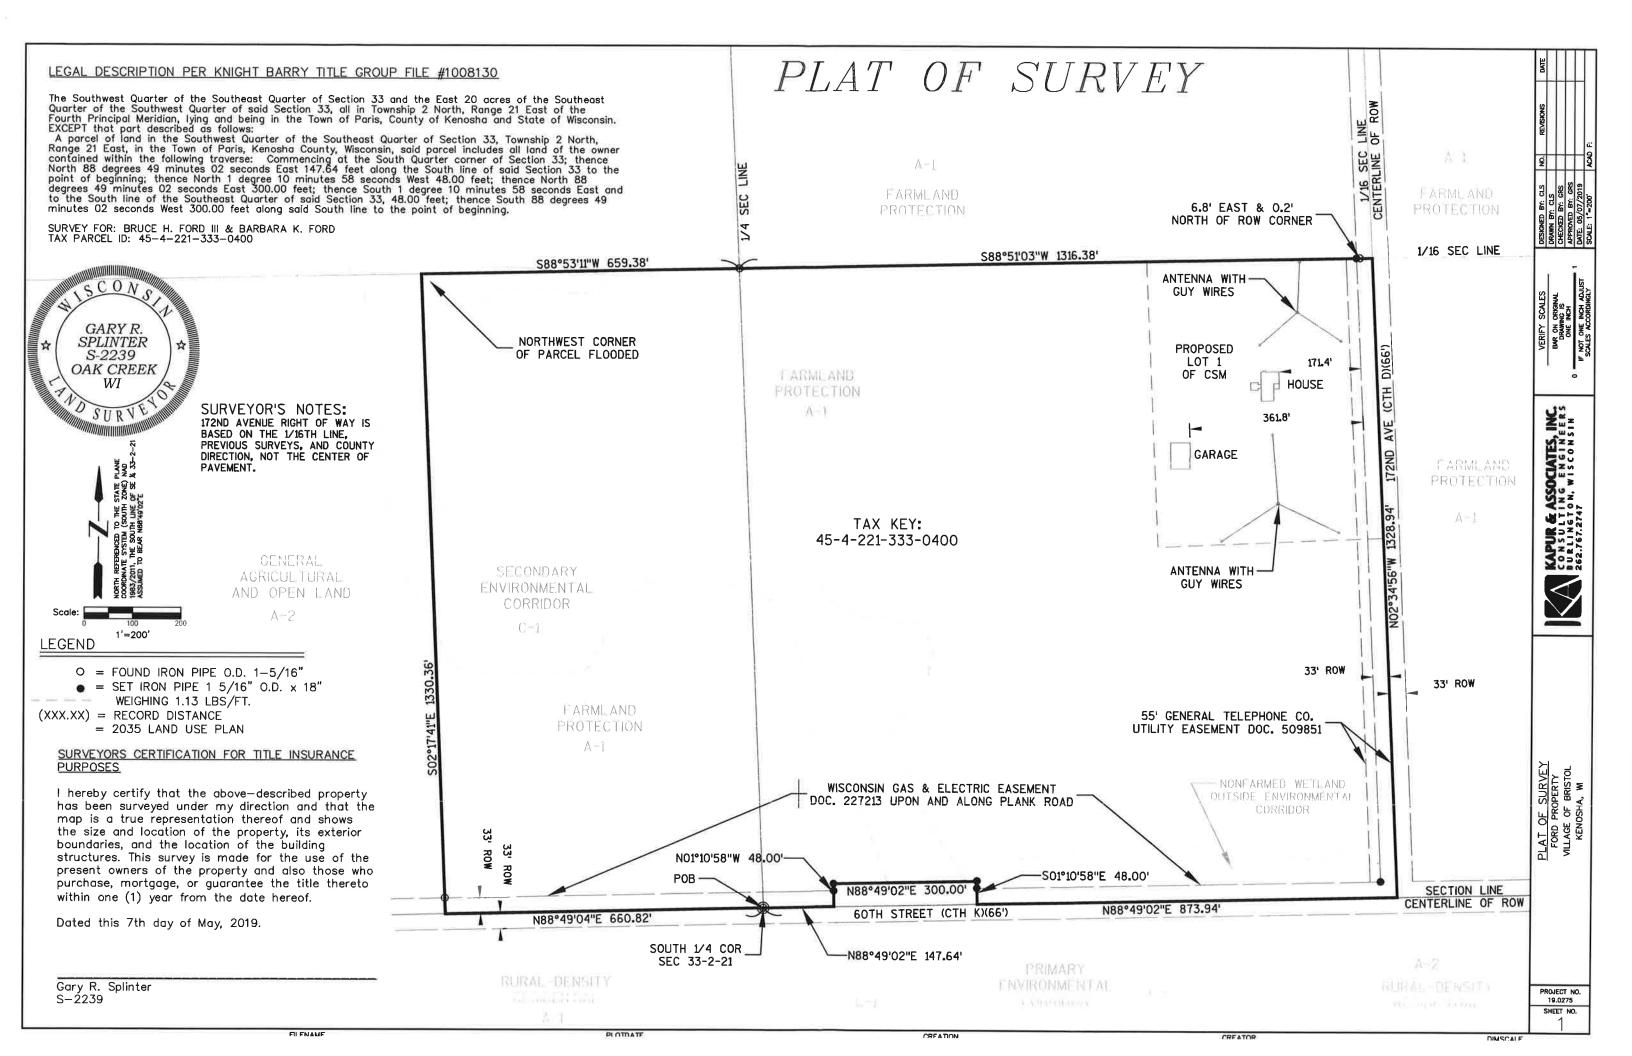

#### 7:00 p.m. - LAND USE ITEMS HEARINGS - KCC PUBLIC HEARING ROOM

5. BRUCE H. FORD III & BARBARA K. FORD - COMPREHENSIVE PLAN AMENDMENT - PARIS

Bruce H. Ford III & Barbara K. Ford, 5626 172nd Ave., Bristol WI 53104-9749 (Owner), We Energies – Attn: William Burki, 333 W. Everett St., A252, Milwaukee, WI 53203 (Agent), requests an amendment to the Adopted Land Use Plan map for Kenosha County: 2035 (map 65 of the comprehensive plan) from "Farmland Protection" & "Secondary Environmental Corridor" to "Farmland Protection", "Secondary Environmental Corridor" & "Rural-Density Residential" on Tax Parcel #45-4-221-333-0400, located in the SW ¼ of Section 33, T2N, R21E, Town of Paris

7. BRUCE H. FORD III & BARBARA K. FORD (OWNER), WE ENERGIES (AGENT) - CERTIFIED SURVEY MAP - PARIS

Bruce H. Ford III & Barbara K. Ford, 5626 172nd Ave., Bristol WI 53104-9749 (Owner), We Energies – Attn: William Burki, 333 W. Everett St., A252, Milwaukee, WI 53203 (Agent), requesting a Certified Survey Map on Tax Parcel #45-4-221-333-0400, located in the SW ¼ of Section 33, T2N, R21E, Town of Paris