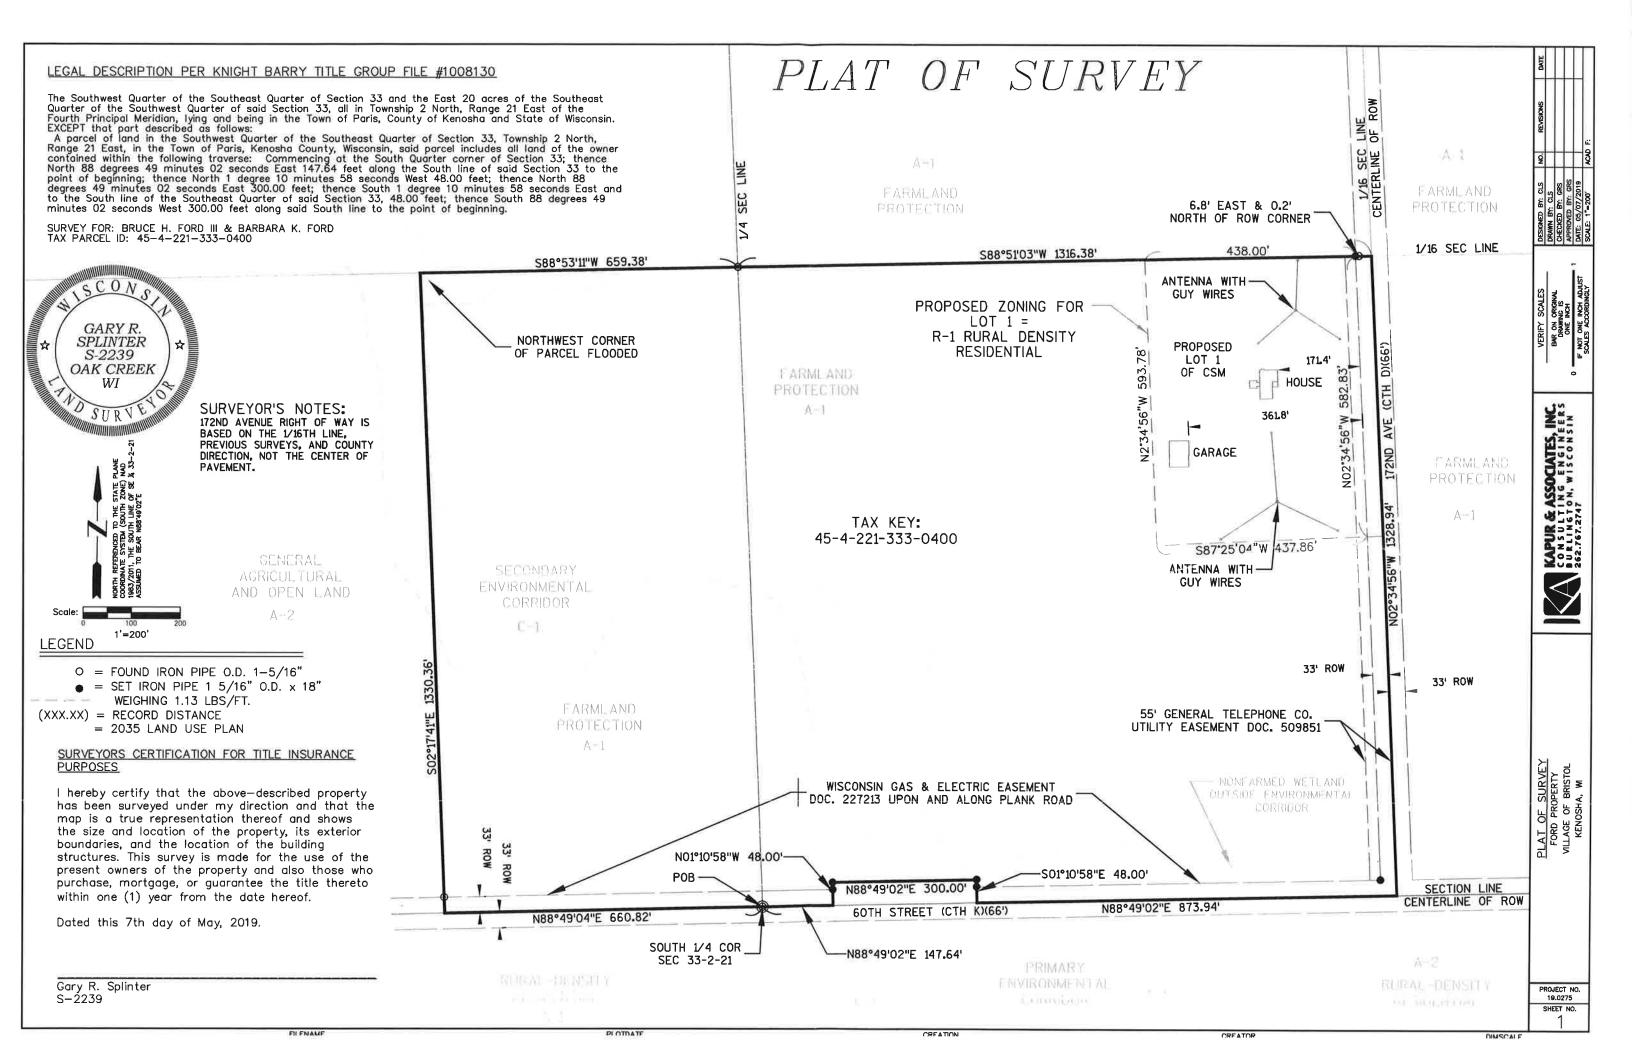

#### 7:00 p.m. - LAND USE ITEMS HEARINGS - KCC PUBLIC HEARING ROOM

5. BRUCE H. FORD III & BARBARA K. FORD - COMPREHENSIVE PLAN AMENDMENT - PARIS

Bruce H. Ford III & Barbara K. Ford, 5626 172nd Ave., Bristol WI 53104-9749 (Owner), We Energies – Attn: William Burki, 333 W. Everett St., A252, Milwaukee, WI 53203 (Agent), requests an amendment to the Adopted Land Use Plan map for Kenosha County: 2035 (map 65 of the comprehensive plan) from "Farmland Protection" & "Secondary Environmental Corridor" to "Farmland Protection", "Secondary Environmental Corridor" & "Rural-Density Residential" on Tax Parcel #45-4-221-333-0400, located in the SW ¼ of Section 33, T2N, R21E, Town of Paris

Documents:

0400 - SUBMITTED APP CPA.PDF EXHIBIT MAP CPA.PDF

6. BRUCE H. FORD III & BARBARA K. FORD (OWNER), WE ENERGIES (AGENT) - REZONE - PARIS

Bruce H. Ford III & Barbara K. Ford, 5626 172nd Ave., Bristol WI 53104-9749 (Owner), We Energies – Attn: William Burki, 333 W. Everett St., A252, Milwaukee, WI 53203 (Agent), requesting a rezoning from A-1 Agricultural Preservation Dist. & C-1 Lowland Resource Conservancy Dist. to A-1 Agricultural Preservation Dist.,

C-1 Lowland Resource Conservancy Dist. and R-1 Rural Residential Dist. on Tax Parcel #45-4-221-333-0400, located in the SW ¼ of Section 33, T2N, R21E, Town of Paris

Documents:

0400 - SUBMITTED APP REZO.PDF EXHIBIT MAP REZO.PDF

7. BRUCE H. FORD III & BARBARA K. FORD (OWNER), WE ENERGIES (AGENT) - CERTIFIED SURVEY MAP - PARIS

Bruce H. Ford III & Barbara K. Ford, 5626 172nd Ave., Bristol WI 53104-9749 (Owner), We Energies – Attn: William Burki, 333 W. Everett St., A252, Milwaukee, WI 53203 (Agent), requesting a Certified Survey Map on Tax Parcel #45-4-221-333-0400, located in the SW ¼ of Section 33, T2N, R21E, Town of Paris

Documents:

0400 - SUBMITTED APP CSM.PDF

- 8. APPROVAL OF MINUTES
- 9. CITIZEN COMMENTS
- 10. ANY OTHER BUSINESS ALLOWED BY LAW
- 11. ADJOURNMENT