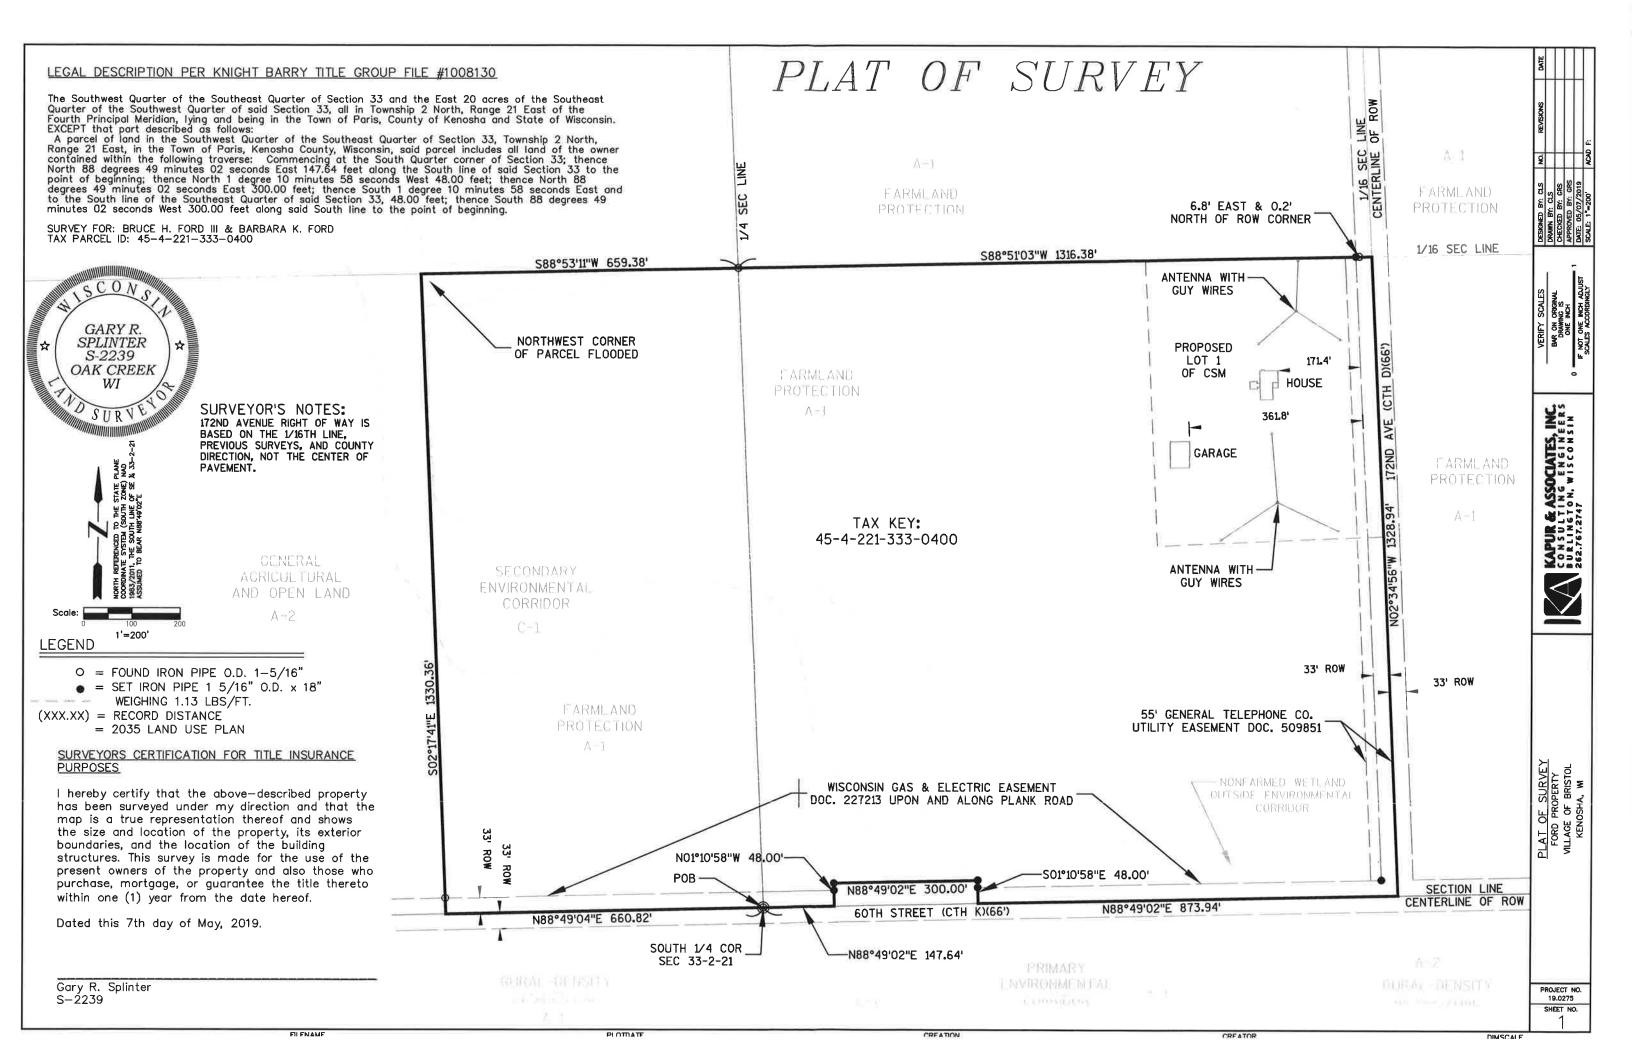

#### 7:00 p.m. - LAND USE ITEMS HEARINGS - KCC PUBLIC HEARING ROOM

5. BRUCE H. FORD III & BARBARA K. FORD - COMPREHENSIVE PLAN AMENDMENT - PARIS

Bruce H. Ford III & Barbara K. Ford, 5626 172nd Ave., Bristol WI 53104-9749 (Owner), We Energies – Attn: William Burki, 333 W. Everett St., A252, Milwaukee, WI 53203 (Agent), requests an amendment to the Adopted Land Use Plan map for Kenosha County: 2035 (map 65 of the comprehensive plan) from "Farmland Protection" & "Secondary Environmental Corridor" to "Farmland Protection", "Secondary Environmental Corridor" & "Rural-Density Residential" on Tax Parcel #45-4-221-333-0400, located in the SW ¼ of Section 33, T2N, R21E, Town of Paris

Documents:

0400 - SUBMITTED APP CPA.PDF EXHIBIT MAP CPA.PDF

6. BRUCE H. FORD III & BARBARA K. FORD (OWNER), WE ENERGIES (AGENT) - REZONE - PARIS

Bruce H. Ford III & Barbara K. Ford, 5626 172nd Ave., Bristol WI 53104-9749 (Owner), We Energies – Attn: William Burki, 333 W. Everett St., A252, Milwaukee, WI 53203 (Agent), requesting a rezoning from A-1 Agricultural Preservation Dist. & C-1 Lowland Resource Conservancy Dist. to A-1 Agricultural Preservation Dist.,

C-1 Lowland Resource Conservancy Dist. and R-1 Rural Residential Dist. on Tax Parcel #45-4-221-333-0400, located in the SW ¼ of Section 33, T2N, R21E, Town of Paris

Documents:

0400 - SUBMITTED APP REZO.PDF EXHIBIT MAP REZO.PDF

7. BRUCE H. FORD III & BARBARA K. FORD (OWNER), WE ENERGIES (AGENT) - CERTIFIED SURVEY MAP - PARIS

Bruce H. Ford III & Barbara K. Ford, 5626 172nd Ave., Bristol WI 53104-9749 (Owner), We Energies – Attn: William Burki, 333 W. Everett St., A252, Milwaukee, WI 53203 (Agent), requesting a Certified Survey Map on Tax Parcel #45-4-221-333-0400, located in the SW ¼ of Section 33, T2N, R21E, Town of Paris

Documents:

0400 - SUBMITTED APP CSM.PDF

- 8. APPROVAL OF MINUTES
- 9. CITIZEN COMMENTS
- 10. ANY OTHER BUSINESS ALLOWED BY LAW
- 11. ADJOURNMENT