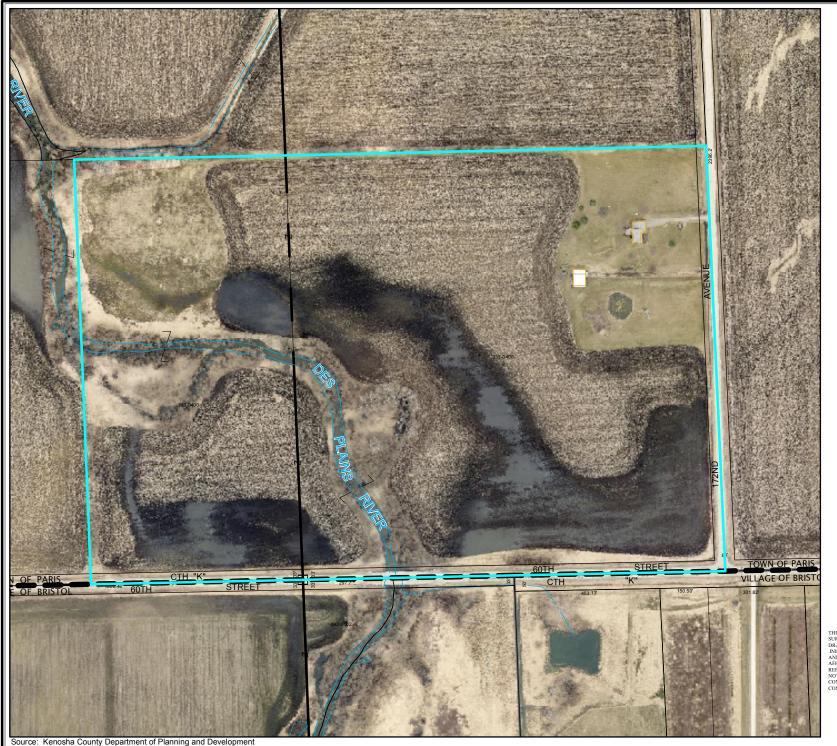

#### 7:00 p.m. - LAND USE ITEMS HEARINGS - KCC PUBLIC HEARING ROOM

5. BRUCE H. FORD III & BARBARA K. FORD - COMPREHENSIVE PLAN AMENDMENT - PARIS

Bruce H. Ford III & Barbara K. Ford, 5626 172nd Ave., Bristol WI 53104-9749 (Owner), We Energies – Attn: William Burki, 333 W. Everett St., A252, Milwaukee, WI 53203 (Agent), requests an amendment to the Adopted Land Use Plan map for Kenosha County: 2035 (map 65 of the comprehensive plan) from "Farmland Protection" & "Secondary Environmental Corridor" to "Farmland Protection", "Secondary Environmental Corridor" & "Rural-Density Residential" on Tax Parcel #45-4-221-333-0400, located in the SW ¼ of Section 33, T2N, R21E, Town of Paris

| (d) Proposed use (a statement of intended use and/or the type, extent, area, etc. of any development project):  There will be no development project. The parcel will be split in two. Separating the current residential portion of the property from the agricultural portion. The residential site will remain as a residential use and the agricultural portion will be used as conservancy. | 1880<br>1880<br>1880 |
|--------------------------------------------------------------------------------------------------------------------------------------------------------------------------------------------------------------------------------------------------------------------------------------------------------------------------------------------------------------------------------------------------|----------------------|
|                                                                                                                                                                                                                                                                                                                                                                                                  |                      |
|                                                                                                                                                                                                                                                                                                                                                                                                  | 100                  |
| (e) Compatibility with the Kenosha County comprehensive plan (address the following questions in detail):                                                                                                                                                                                                                                                                                        |                      |
| (e-1) Is the proposed amendment consistent with the goals, objectives, policies, and programs of this plan? Expla                                                                                                                                                                                                                                                                                | in:                  |
| The proposed amendment is consistent with the comprehensive plan as the use of the property is not changing and no development is taking place. The portion that is residential will continue to be used as residential and the agricultural area will continue to serve a similar purpose as conservancy.                                                                                       |                      |
|                                                                                                                                                                                                                                                                                                                                                                                                  |                      |
|                                                                                                                                                                                                                                                                                                                                                                                                  | ā                    |
|                                                                                                                                                                                                                                                                                                                                                                                                  | 8                    |
|                                                                                                                                                                                                                                                                                                                                                                                                  | -                    |
|                                                                                                                                                                                                                                                                                                                                                                                                  | -                    |
|                                                                                                                                                                                                                                                                                                                                                                                                  | :-                   |
|                                                                                                                                                                                                                                                                                                                                                                                                  |                      |
|                                                                                                                                                                                                                                                                                                                                                                                                  | -                    |
|                                                                                                                                                                                                                                                                                                                                                                                                  | -                    |
|                                                                                                                                                                                                                                                                                                                                                                                                  | 100                  |
|                                                                                                                                                                                                                                                                                                                                                                                                  |                      |
|                                                                                                                                                                                                                                                                                                                                                                                                  | •                    |
|                                                                                                                                                                                                                                                                                                                                                                                                  | :=                   |
|                                                                                                                                                                                                                                                                                                                                                                                                  | :*                   |
|                                                                                                                                                                                                                                                                                                                                                                                                  |                      |

| (e-2) Is the proposed amendment compatible with surrounding land uses? Explain its compatibility with both existing and planned land uses:                                                           | ıg                                    |
|------------------------------------------------------------------------------------------------------------------------------------------------------------------------------------------------------|---------------------------------------|
| The existing surrounding land use is a mix of residential and agricultural which is what the proposed land uses will be in the after.                                                                | 5400                                  |
|                                                                                                                                                                                                      | (#)                                   |
|                                                                                                                                                                                                      |                                       |
|                                                                                                                                                                                                      |                                       |
|                                                                                                                                                                                                      |                                       |
|                                                                                                                                                                                                      | *                                     |
|                                                                                                                                                                                                      | 3                                     |
|                                                                                                                                                                                                      | 343                                   |
|                                                                                                                                                                                                      | 8.00                                  |
|                                                                                                                                                                                                      | ÷                                     |
|                                                                                                                                                                                                      |                                       |
|                                                                                                                                                                                                      | •                                     |
| (e-3) Will the proposed amendment have any detrimental environmental effects? Explain:  No, there will be no detrimental effect as the current use of the land will remain the same in the after. No |                                       |
|                                                                                                                                                                                                      | . In                                  |
| No, there will be no detrimental effect as the current use of the land will remain the same in the after. No                                                                                         | A                                     |
| No, there will be no detrimental effect as the current use of the land will remain the same in the after. No                                                                                         | A 1 1 1 1                             |
| No, there will be no detrimental effect as the current use of the land will remain the same in the after. No                                                                                         | 1 1 1 1 1 1 1 1 1 1 1 1 1 1 1 1 1 1 1 |
| No, there will be no detrimental effect as the current use of the land will remain the same in the after. No                                                                                         | 8 30 3 4 4 5 31 31 4                  |
| No, there will be no detrimental effect as the current use of the land will remain the same in the after. No                                                                                         |                                       |
| No, there will be no detrimental effect as the current use of the land will remain the same in the after. No                                                                                         |                                       |
| No, there will be no detrimental effect as the current use of the land will remain the same in the after. No                                                                                         |                                       |