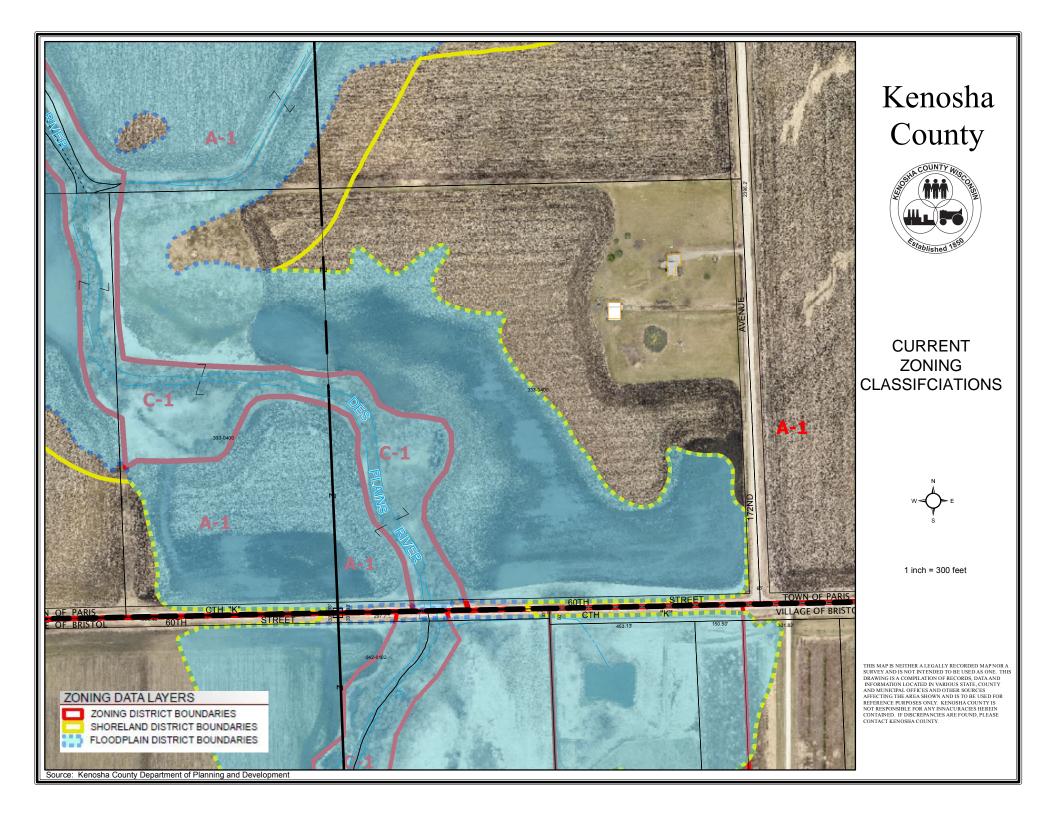

#### 7:00 p.m. - LAND USE ITEMS HEARINGS - KCC PUBLIC HEARING ROOM

5. BRUCE H. FORD III & BARBARA K. FORD - COMPREHENSIVE PLAN AMENDMENT - PARIS

Bruce H. Ford III & Barbara K. Ford, 5626 172nd Ave., Bristol WI 53104-9749 (Owner), We Energies – Attn: William Burki, 333 W. Everett St., A252, Milwaukee, WI 53203 (Agent), requests an amendment to the Adopted Land Use Plan map for Kenosha County: 2035 (map 65 of the comprehensive plan) from "Farmland Protection" & "Secondary Environmental Corridor" to "Farmland Protection", "Secondary Environmental Corridor" & "Rural-Density Residential" on Tax Parcel #45-4-221-333-0400, located in the SW ¼ of Section 33, T2N, R21E, Town of Paris

Documents:

0400 - SUBMITTED APP CPA.PDF EXHIBIT MAP CPA.PDF

6. BRUCE H. FORD III & BARBARA K. FORD (OWNER), WE ENERGIES (AGENT) - REZONE - PARIS

Bruce H. Ford III & Barbara K. Ford, 5626 172nd Ave., Bristol WI 53104-9749 (Owner), We Energies – Attn: William Burki, 333 W. Everett St., A252, Milwaukee, WI 53203 (Agent), requesting a rezoning from A-1 Agricultural Preservation Dist. & C-1 Lowland Resource Conservancy Dist. to A-1 Agricultural Preservation Dist.,