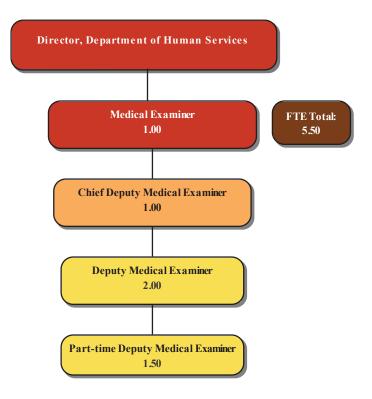

# **OFFICE OF THE MEDICAL EXAMINER**

| HUMAN SERVICES-MEDICAL EXAMINER |               |      |      |      |      |      |  |  |  |  |
|---------------------------------|---------------|------|------|------|------|------|--|--|--|--|
| DIVISION<br>POSITION TITLE      | CLASS<br>TYPE | 2014 | 2015 | 2016 | 2017 | 2018 |  |  |  |  |
|                                 |               |      |      |      |      |      |  |  |  |  |
| MEDICAL EXAMINER                | NR-G/E7       | 1.00 | 1.00 | 1.00 | 1.00 | 1.00 |  |  |  |  |
| CHIEF DEPUTY MEDICAL EXAMINER   | NR-F/E6       | 1.00 | 1.00 | 1.00 | 1.00 | 1.00 |  |  |  |  |
| DEPUTY MEDICAL EXAMINER         | NR-C/NE9      | 1.00 | 2.00 | 2.00 | 2.00 | 2.00 |  |  |  |  |
| DEPUTY EXAMINER                 | PT-TIME       | 3.15 | 4.08 | 3.35 | 3.35 | 1.50 |  |  |  |  |
|                                 |               |      |      |      |      |      |  |  |  |  |
| DIVISION TOTAL                  |               | 6.15 | 8.08 | 7.35 | 7.35 | 5.50 |  |  |  |  |