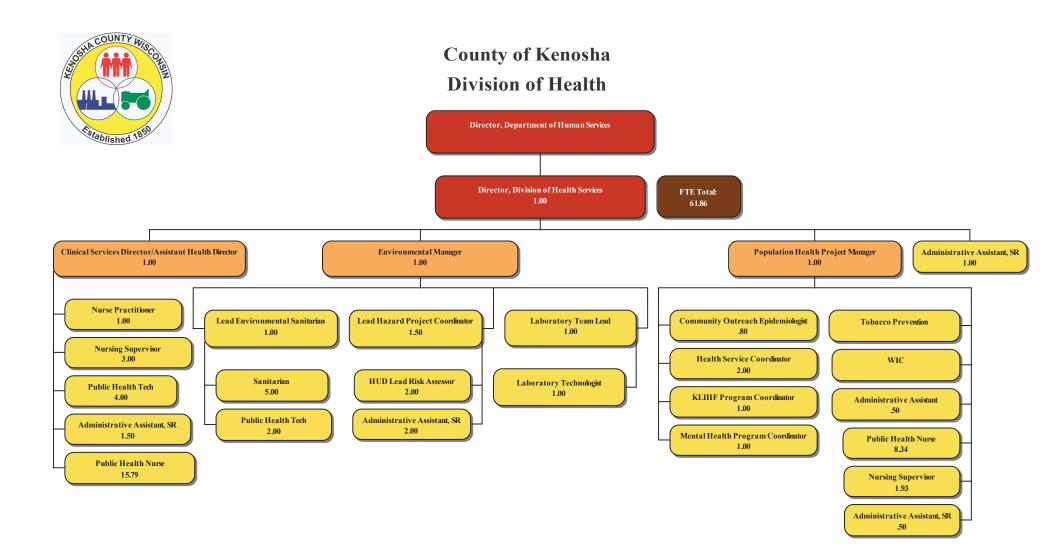

# **OFFICE OF THE DIRECTOR**

The Office of the Director provides leadership and support on a department-wide basis to empower, facilitate and oversee program and management activities of the divisions. The broad purposes of the Office of the Director are: to promote efficient and effective service delivery at the divisional level; to increase the accountability of divisional programs and services to the administration, the County Board and the public; and to serve as an impetus to service coordination and integration. Effective coordination and integration of activities across Divisions increases cost effectiveness and improves the comprehensiveness and quality of services, approaching the management ideal of organizational synergy, where the whole is truly better than the sum of the individual parts. Through these leadership and support activities, the Office of the Director enables divisions to better contribute to the overall mission of the department, to address more completely the needs of their shared clientele, advocate more fully on behalf of the most vulnerable members of the community and communicate more effectively the nature and outcomes of the department's work.

- To seek out and develop revenue options to maximize the service and management resources of the department and minimize the use of county levy to support Human Services within the county (i.e. Medical Assistance, Income Maintenance, Medicaid Reimbursement, and Federal/State Grants).
- To assure that all reasonable efforts are made by Divisions to contain costs and improve operational efficiencies without compromising service availability and quality.
- To implement through the service divisions of the agency mechanisms of quality assurance and service accountability through the RFP/RFA process and to make such information available to agency oversight bodies and the public.
- To promote and implement effective working relationships between the department and its many community partners, including private service providers, units of government, community-based organizations, education/training institutions, employers and funding entities.
- To ensure adequate facility, administrative and infrastructure support for divisional service systems and agency management within the one-stop Job Center/Human Services Building.