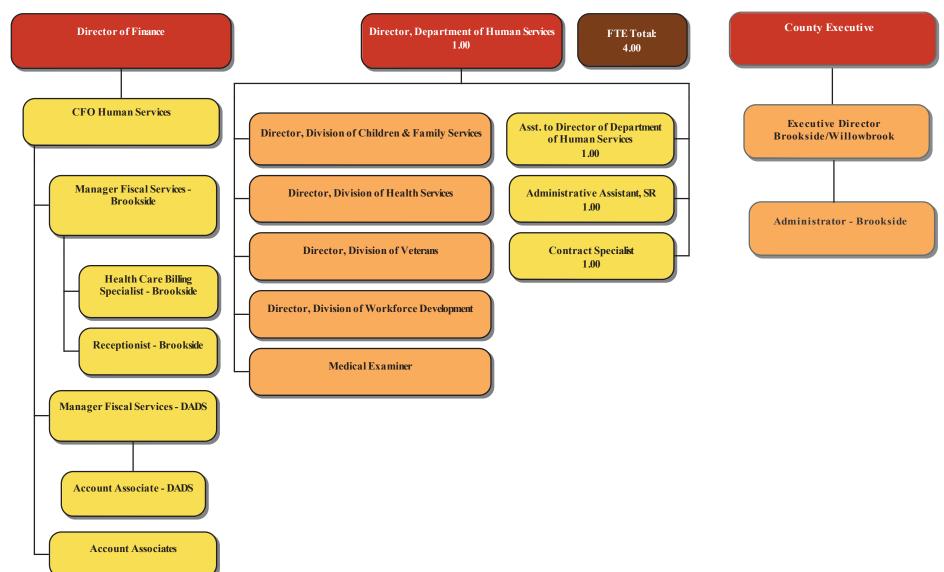

# **OFFICE OF THE DIRECTOR**

The Office of the Director provides leadership and support on a department-wide basis to empower, facilitate and oversee program and management activities of the divisions. The broad purposes of the Office of the Director are: to promote efficient and effective service delivery at the divisional level; to increase the accountability of divisional programs and services to the administration, the County Board and the public; and to serve as an impetus to service coordination and integration. Effective coordination and integration of activities across Divisions increases cost effectiveness and improves the comprehensiveness and quality of services, approaching the management ideal of organizational synergy, where the whole is truly better than the sum of the individual parts. Through these leadership and support activities, the Office of the Director enables divisions to better contribute to the overall mission of the department, to address more completely the needs of their shared clientele, advocate more fully on behalf of the most vulnerable members of the community and communicate more effectively the nature and outcomes of the department's work.

| HUMAN SERVICES-OFFICE OF THE DIRECTOR |               |      |      |      |      |      |  |  |  |  |  |  |
|---------------------------------------|---------------|------|------|------|------|------|--|--|--|--|--|--|
| DIVISION<br>POSITION TITLE            | CLASS<br>TYPE | 2014 | 2015 | 2016 | 2017 | 2018 |  |  |  |  |  |  |
| ADMINISTRATIVE                        |               |      |      |      | ·    |      |  |  |  |  |  |  |
| DIRECTOR, HUMAN SERVICES              | NR-L/E15      | 1.00 | 1.00 | 1.00 | 1.00 | 1.00 |  |  |  |  |  |  |
| ASST TO DIRECTOR OF HUMAN SVS.        | NR-H/E12      | 1.00 | 1.00 | 1.00 | 1.00 | 1.00 |  |  |  |  |  |  |
| CONTRACT SPECIALIST                   | E6            | 0.00 | 0.00 | 1.00 | 1.00 | 1.00 |  |  |  |  |  |  |
| CONTRACT MONITOR                      | E6            | 1.00 | 1.00 | 0.00 | 0.00 | 0.00 |  |  |  |  |  |  |
| ADMINISTRATIVE ASSISTANT, SR          | NE4           | 0.00 | 0.00 | 1.00 | 1.00 | 1.00 |  |  |  |  |  |  |
| SENIOR OFFICE ASSOCIATE               | 990C          | 1.00 | 1.00 | 0.00 | 0.00 | 0.00 |  |  |  |  |  |  |
| AREA TOTAL                            |               | 4.00 | 4.00 | 4.00 | 4.00 | 4.00 |  |  |  |  |  |  |
| FINANCE- DHS                          |               |      |      |      |      |      |  |  |  |  |  |  |
| CFO HUMAN SERVICES                    | NR-I          | 1.00 | 0.00 | 0.00 | 0.00 | 0.00 |  |  |  |  |  |  |
| ACCOUNT CLERK                         | 990C          | 3.00 | 0.00 | 0.00 | 0.00 | 0.00 |  |  |  |  |  |  |
| AREA TOTAL                            |               | 4.00 | 0.00 | 0.00 | 0.00 | 0.00 |  |  |  |  |  |  |
|                                       |               |      |      |      |      |      |  |  |  |  |  |  |
| DIVISION TOTAL                        |               | 8.00 | 4.00 | 4.00 | 4.00 | 4.00 |  |  |  |  |  |  |