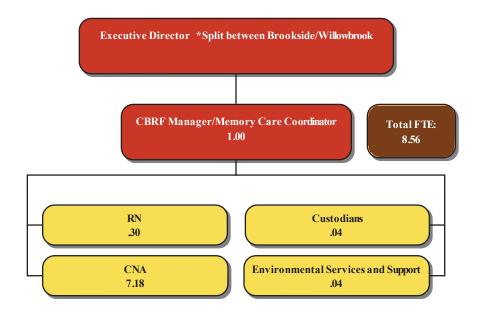

|
| SUPPORT SERVICES<br>ENVIRONMENTAL SERVICES & SUPPORT           | 1392/NE-A              | 0.00         | 0.00         | 0.00         | 0.00         | 0.04         |
| CUSTODIAN                                                      | 168/NE1                | 0.00         | 0.00         | 0.00         | 0.00         | 0.04         |
| AREA TOTAL                                                     |                        | 0.00         | 0.00         | 0.00         | 0.00         | 0.08         |
| DIVISION TOTAL                                                 |                        | 0.00         | 0.00         | 0.00         | 0.00         | 8.56         |

\* Willowbrook has a partial operating year in 2018, only 1/2 facility is occupied



# **County of Kenosha**

# Willowbrook



#### **DEPT/DIV: DEPARTMENT OF HUMAN SERVICES - WILLOWBROOK**

|                                  | (1)<br>2016<br><u>Actual</u> | (2)<br>2017<br>Adopted<br>Budget | (3)<br>2017 Budget<br>Adopted &<br>Modified 6/30 | (4)<br>2017<br>Actual<br>as of 6/30 | (5)<br>2017<br>Projected<br>at 12/31 | (6)<br>2018 Proposed<br>Operating and<br>Capital Budget |
|----------------------------------|------------------------------|----------------------------------|--------------------------------------------------|-------------------------------------|--------------------------------------|---------------------------------------------------------|
| Personnel                        | 0                            | 0                                | 0                                                | 0