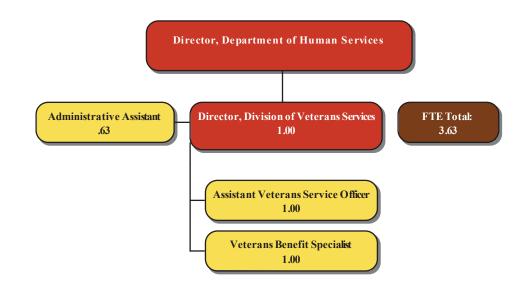

# **DIVISION OF VETERANS SERVICES**

# HUMAN SERVICES-DIVISION OF VETERANS SERVICES

| DIVISION<br>POSITION TITLE     | CLASS<br>TYPE | 2014 | 2015 | 2016 | 2017 | 2018 |
|--------------------------------|---------------|------|------|------|------|------|
| ADMINISTRATIVE                 |               |      |      |      |      |      |
| DIRECTOR, VETERAN SERVICES     | NR-E/E6       | 1.00 | 1.00 | 1.00 | 1.00 | 1.00 |
| ASSISTANT VETERANS SVS OFFICER | NR-A/E1       | 1.00 | 1.00 | 1.00 | 1.00 | 1.00 |
| VETERANS SERVICE ASSOCIATE     | NE4           | 0.00 | 0.00 | 1.00 | 1.00 | 1.00 |
| ADMINISTRATIVE ASSISTANT       | NE1           | 0.00 | 0.00 | 0.00 | 0.60 | 0.63 |
| SENIOR OFFICE ASSOCIATE        | 990C          | 1.00 | 1.00 | 0.00 | 0.00 | 0.00 |
|                                | •             |      |      |      |      |      |
| DIVISION TOTAL                 |               | 3.00 | 3.00 | 3.00 | 3.60 | 3.63 |