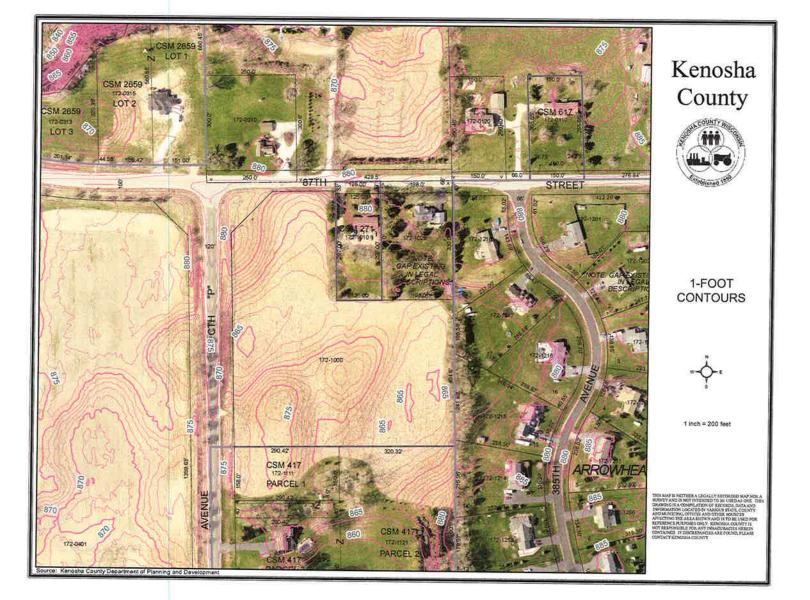

#### 5. TABLED REQUEST OF NEW LIFE BIBLE CHURCH - REZONING - RANDALL

Tabled Request of New Life Bible Church, 112 W Main St, Twin Lakes, WI 53181 (Owner), Tracy B. McConnell, 112 W Main St, Twin Lakes, WI 53181 (Agent), requesting a rezoning from A-2 General Agricultural Dist. & B-3 Highway Business Dist. to I-1 Institutional Dist. & B-3 Highway Business Dist. on Tax Parcel #60-4-119-172-1000 located in the NW ¼ of Section 17, T1N, R19E, Town of Randall

Documents:

1000 - SUBMITTED APP REZO.PDF 1000 EXHIBIT MAP REZO.PDF

- 6. CERTIFIED SURVEYS
- 7. APPROVAL OF MINUTES
- 8. CITIZEN COMMENTS
- 9. ANY OTHER BUSINESS ALLOWED BY LAW
- 10. ADJOURNMENT