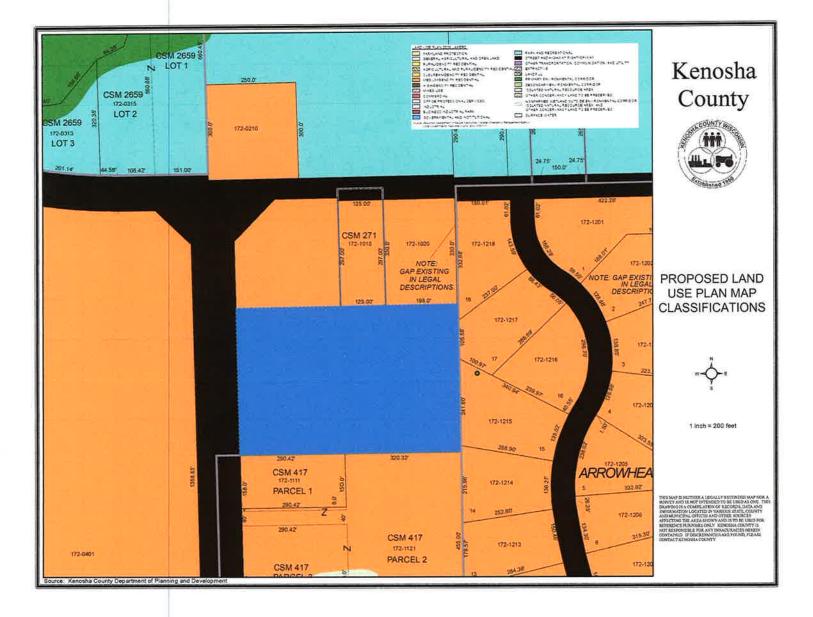

Documents:

0305 - SUBMITTED APPLICATION.PDF 0305 - EXHIBIT MAP.PDF

4. TABLED REQUEST OF NEW LIFE BIBLE CHURCH (OWNER), TRACY B. MCCONNELL (AGENT) - COMPREHENSIVE PLAN AMENDMENT - RANDALL Tabled Request of New Life Bible Church, 112 W Main St, Twin Lakes, WI 53181 (Owner), Tracy B. McConnell, 112 W Main St, Twin Lakes, WI 53181 (Agent), requests an amendment to the Adopted Land Use Plan map for Kenosha County: 2035 (map 65 of the comprehensive plan) from "Medium-Density Residential" to "Medium-Density Residential" and "Governmental and Institutional" on Tax Parcel #60-4-119-172-1000 located in the NW ¼ of Section 17, T1N, R19E, Town of Randall

#### 5. TABLED REQUEST OF NEW LIFE BIBLE CHURCH - REZONING - RANDALL

Tabled Request of New Life Bible Church, 112 W Main St, Twin Lakes, WI 53181 (Owner), Tracy B. McConnell, 112 W Main St, Twin Lakes, WI 53181 (Agent), requesting a rezoning from A-2 General Agricultural Dist. & B-3 Highway Business Dist. to I-1 Institutional Dist. & B-3 Highway Business Dist. on Tax Parcel #60-4-119-172-1000 located in the NW ¼ of Section 17, T1N, R19E, Town of Randall