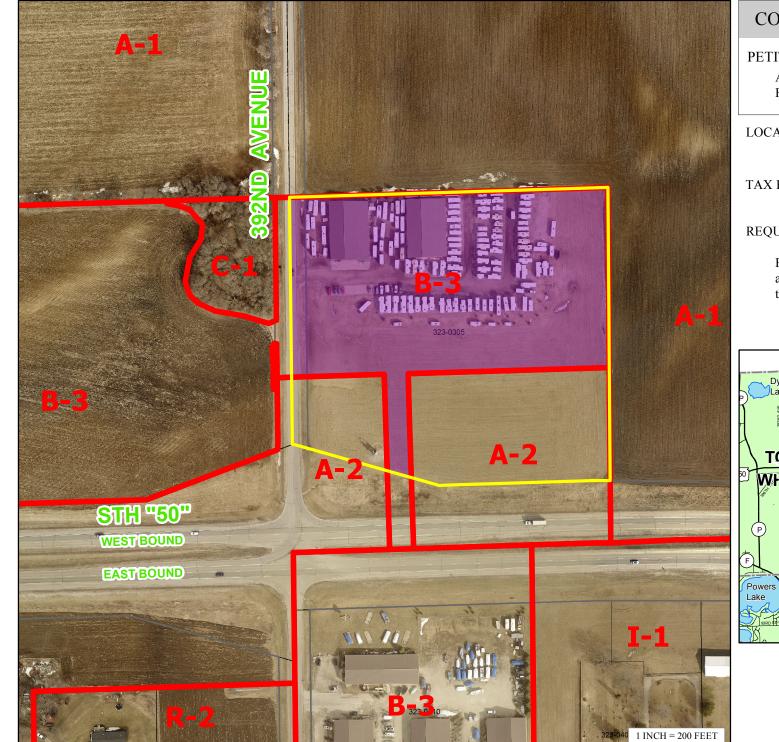

#### 2. ACTION 50 LLC (OWNER), KEITH FAVARO (AGENT) - REZONING - WHEATLAND

Action 50 LLC., 420 W. Westleigh Rd., Lake Forest, IL 60045 (Owner), Keith Favaro, Favaro Auction Service LLC, 4308 376th Ave., Burlington, WI 53105 (Agent), requesting a rezoning from A-2 General Agricultural Dist. & B-3 Highway Business Dist. to B-3 Highway Business Dist. on Tax Parcel #95-4-219-323-0305 located in the SW ¼ of Section 32, T2N, R19E, Town of Wheatland

## 3. TABLED REQUEST OF ACTION 50 LLC (OWNER), KEITH FAVARO (AGENT) - CONDITIONAL USE PERMIT - WHEATLAND

Tabled Request of Action 50 LLC., 420 W. Westleigh Rd., Lake Forest, IL 60045 (Owner), Keith Favaro, Favaro Auction Service LLC, 4308 376th Ave., Burlington, WI 53105 (Agent), requesting a Conditional Use Permit to allow a flea market and auction house in the B-3 Highway Business Dist. on Tax Parcel #95-4-219-323-0305 located in the SW ¼ of Section 32, T2N, R19E, Town of Wheatland