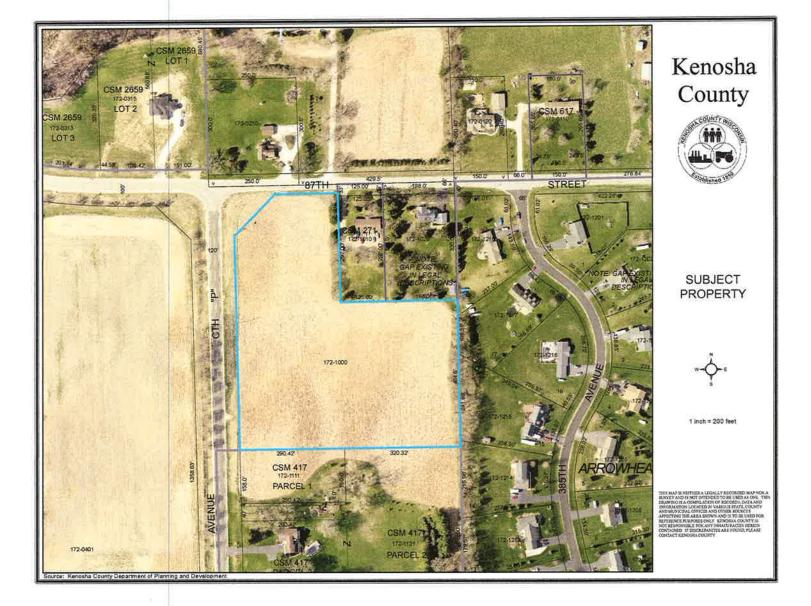

Documents:

0305 - SUBMITTED APPLICATION.PDF 0305 - EXHIBIT MAP.PDF

4. TABLED REQUEST OF NEW LIFE BIBLE CHURCH (OWNER), TRACY B. MCCONNELL (AGENT) - COMPREHENSIVE PLAN AMENDMENT - RANDALL Tabled Request of New Life Bible Church, 112 W Main St, Twin Lakes, WI 53181 (Owner), Tracy B. McConnell, 112 W Main St, Twin Lakes, WI 53181 (Agent), requests an amendment to the Adopted Land Use Plan map for Kenosha County: 2035 (map 65 of the comprehensive plan) from "Medium-Density Residential" to "Medium-Density Residential" and "Governmental and Institutional" on Tax Parcel #60-4-119-172-1000 located in the NW ¼ of Section 17, T1N, R19E, Town of Randall

#### 5. TABLED REQUEST OF NEW LIFE BIBLE CHURCH - REZONING - RANDALL

Tabled Request of New Life Bible Church, 112 W Main St, Twin Lakes, WI 53181 (Owner), Tracy B. McConnell, 112 W Main St, Twin Lakes, WI 53181 (Agent), requesting a rezoning from A-2 General Agricultural Dist. & B-3 Highway Business Dist. to I-1 Institutional Dist. & B-3 Highway Business Dist. on Tax Parcel #60-4-119-172-1000 located in the NW ¼ of Section 17, T1N, R19E, Town of Randall