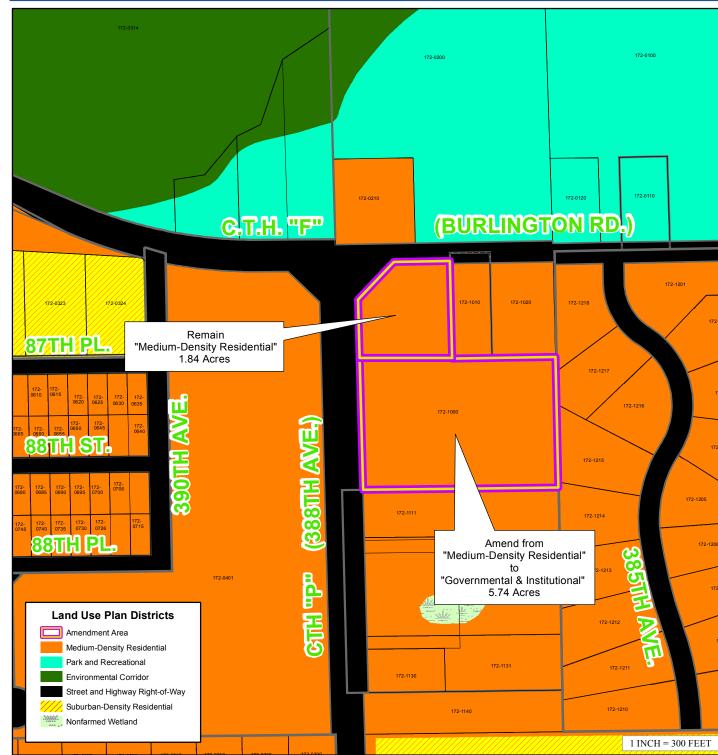

Documents:

0305 - SUBMITTED APPLICATION.PDF 0305 - EXHIBIT MAP.PDF

4. TABLED REQUEST OF NEW LIFE BIBLE CHURCH (OWNER), TRACY B. MCCONNELL (AGENT) - COMPREHENSIVE PLAN AMENDMENT - RANDALL Tabled Request of New Life Bible Church, 112 W Main St, Twin Lakes, WI 53181 (Owner), Tracy B. McConnell, 112 W Main St, Twin Lakes, WI 53181 (Agent), requests an amendment to the Adopted Land Use Plan map for Kenosha County: 2035 (map 65 of the comprehensive plan) from "Medium-Density Residential" to "Medium-Density Residential" and "Governmental and Institutional" on Tax Parcel #60-4-119-172-1000 located in the NW ¼ of Section 17, T1N, R19E, Town of Randall

#### 5. TABLED REQUEST OF NEW LIFE BIBLE CHURCH - REZONING - RANDALL

Tabled Request of New Life Bible Church, 112 W Main St, Twin Lakes, WI 53181 (Owner), Tracy B. McConnell, 112 W Main St, Twin Lakes, WI 53181 (Agent), requesting a rezoning from A-2 General Agricultural Dist. & B-3 Highway Business Dist. to I-1 Institutional Dist. & B-3 Highway Business Dist. on Tax Parcel #60-4-119-172-1000 located in the NW ¼ of Section 17, T1N, R19E, Town of Randall