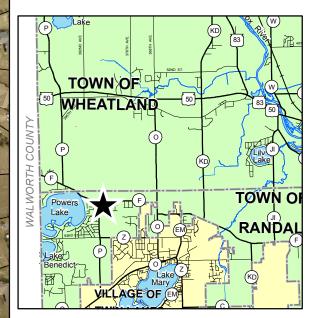

#### 2. ACTION 50 LLC (OWNER), KEITH FAVARO (AGENT) - REZONING - WHEATLAND

Action 50 LLC., 420 W. Westleigh Rd., Lake Forest, IL 60045 (Owner), Keith Favaro, Favaro Auction Service LLC, 4308 376th Ave., Burlington, WI 53105 (Agent), requesting a rezoning from A-2 General Agricultural Dist. & B-3 Highway Business Dist. to B-3 Highway Business Dist. on Tax Parcel #95-4-219-323-0305 located in the SW ¼ of Section 32, T2N, R19E, Town of Wheatland

## 3. TABLED REQUEST OF ACTION 50 LLC (OWNER), KEITH FAVARO (AGENT) - CONDITIONAL USE PERMIT - WHEATLAND

Tabled Request of Action 50 LLC., 420 W. Westleigh Rd., Lake Forest, IL 60045 (Owner), Keith Favaro, Favaro Auction Service LLC, 4308 376th Ave., Burlington, WI 53105 (Agent), requesting a Conditional Use Permit to allow a flea market and auction house in the B-3 Highway Business Dist. on Tax Parcel #95-4-219-323-0305 located in the SW ¼ of Section 32, T2N, R19E, Town of Wheatland

#### 5. TABLED REQUEST OF NEW LIFE BIBLE CHURCH - REZONING - RANDALL

Tabled Request of New Life Bible Church, 112 W Main St, Twin Lakes, WI 53181 (Owner), Tracy B. McConnell, 112 W Main St, Twin Lakes, WI 53181 (Agent), requesting a rezoning from A-2 General Agricultural Dist. & B-3 Highway Business Dist. to I-1 Institutional Dist. & B-3 Highway Business Dist. on Tax Parcel #60-4-119-172-1000 located in the NW ¼ of Section 17, T1N, R19E, Town of Randall