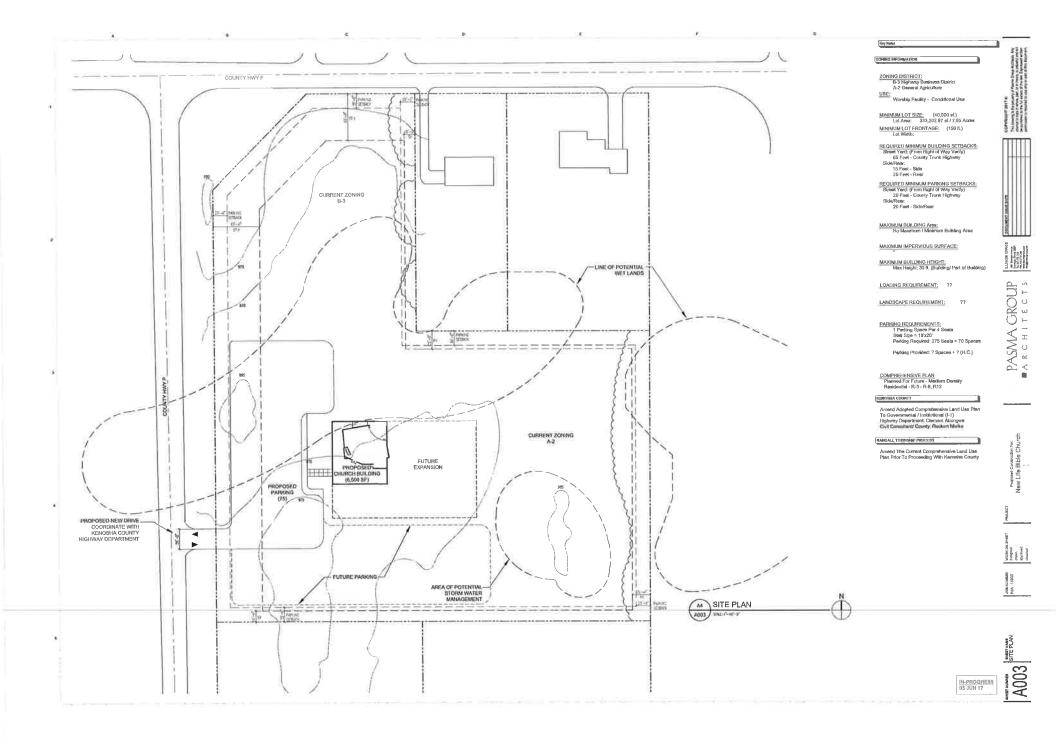

## 3. TABLED REQUEST OF ACTION 50 LLC (OWNER), KEITH FAVARO (AGENT) - CONDITIONAL USE PERMIT - WHEATLAND

Tabled Request of Action 50 LLC., 420 W. Westleigh Rd., Lake Forest, IL 60045 (Owner), Keith Favaro, Favaro Auction Service LLC, 4308 376th Ave., Burlington, WI 53105 (Agent), requesting a Conditional Use Permit to allow a flea market and auction house in the B-3 Highway Business Dist. on Tax Parcel #95-4-219-323-0305 located in the SW ¼ of Section 32, T2N, R19E, Town of Wheatland

Documents:

0305 - SUBMITTED APPLICATION.PDF 0305 - EXHIBIT MAP.PDF

4. TABLED REQUEST OF NEW LIFE BIBLE CHURCH (OWNER), TRACY B. MCCONNELL (AGENT) - COMPREHENSIVE PLAN AMENDMENT - RANDALL Tabled Request of New Life Bible Church, 112 W Main St, Twin Lakes, WI 53181 (Owner), Tracy B. McConnell, 112 W Main St, Twin Lakes, WI 53181 (Agent), requests an amendment to the Adopted Land Use Plan map for Kenosha County: 2035 (map 65 of the comprehensive plan) from "Medium-Density Residential" to "Medium-Density Residential" and "Governmental and Institutional" on Tax Parcel #60-4-119-172-1000 located in the NW ¼ of Section 17, T1N, R19E, Town of Randall