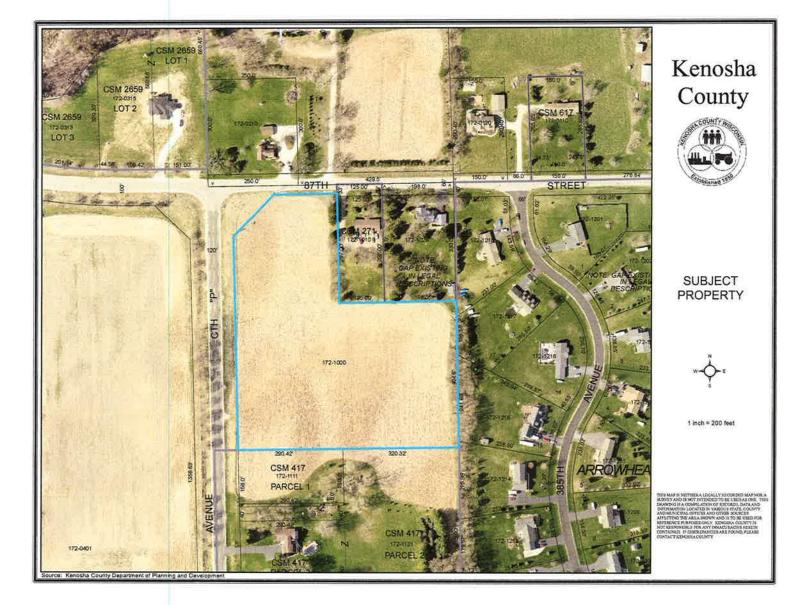

Documents:

0305 - SUBMITTED APPLICATION.PDF 0305 - EXHIBIT MAP.PDF

4. TABLED REQUEST OF NEW LIFE BIBLE CHURCH (OWNER), TRACY B. MCCONNELL (AGENT) - COMPREHENSIVE PLAN AMENDMENT - RANDALL Tabled Request of New Life Bible Church, 112 W Main St, Twin Lakes, WI 53181 (Owner), Tracy B. McConnell, 112 W Main St, Twin Lakes, WI 53181 (Agent), requests an amendment to the Adopted Land Use Plan map for Kenosha County: 2035 (map 65 of the comprehensive plan) from "Medium-Density Residential" to "Medium-Density Residential" and "Governmental and Institutional" on Tax Parcel #60-4-119-172-1000 located in the NW ¼ of Section 17, T1N, R19E, Town of Randall

#### 5. TABLED REQUEST OF NEW LIFE BIBLE CHURCH - REZONING - RANDALL

Tabled Request of New Life Bible Church, 112 W Main St, Twin Lakes, WI 53181 (Owner), Tracy B. McConnell, 112 W Main St, Twin Lakes, WI 53181 (Agent), requesting a rezoning from A-2 General Agricultural Dist. & B-3 Highway Business Dist. to I-1 Institutional Dist. & B-3 Highway Business Dist. on Tax Parcel #60-4-119-172-1000 located in the NW ¼ of Section 17, T1N, R19E, Town of Randall