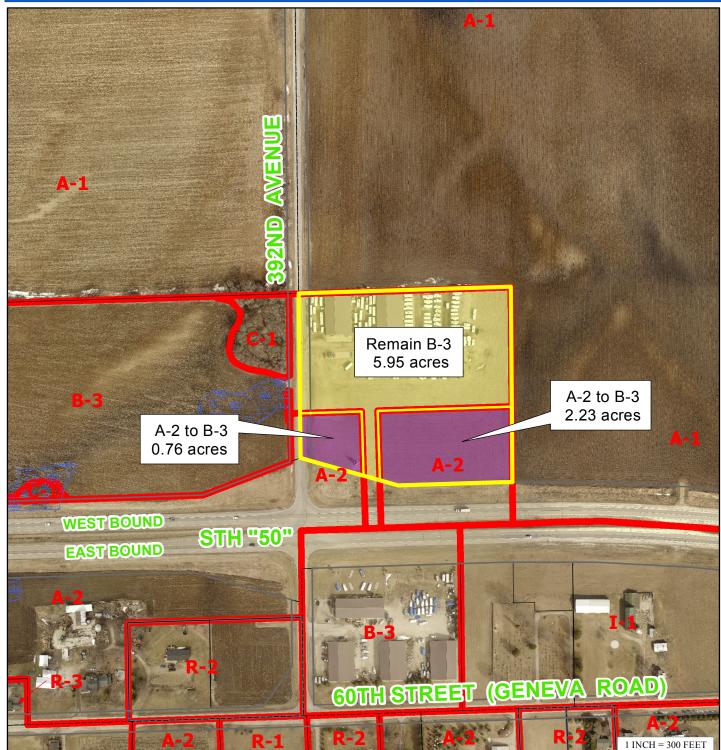

#### 2. ACTION 50 LLC (OWNER), KEITH FAVARO (AGENT) - REZONING - WHEATLAND

Action 50 LLC., 420 W. Westleigh Rd., Lake Forest, IL 60045 (Owner), Keith Favaro, Favaro Auction Service LLC, 4308 376th Ave., Burlington, WI 53105 (Agent), requesting a rezoning from A-2 General Agricultural Dist. & B-3 Highway Business Dist. to B-3 Highway Business Dist. on Tax Parcel #95-4-219-323-0305 located in the SW ¼ of Section 32, T2N, R19E, Town of Wheatland

## 3. TABLED REQUEST OF ACTION 50 LLC (OWNER), KEITH FAVARO (AGENT) - CONDITIONAL USE PERMIT - WHEATLAND

Tabled Request of Action 50 LLC., 420 W. Westleigh Rd., Lake Forest, IL 60045 (Owner), Keith Favaro, Favaro Auction Service LLC, 4308 376th Ave., Burlington, WI 53105 (Agent), requesting a Conditional Use Permit to allow a flea market and auction house in the B-3 Highway Business Dist. on Tax Parcel #95-4-219-323-0305 located in the SW ¼ of Section 32, T2N, R19E, Town of Wheatland