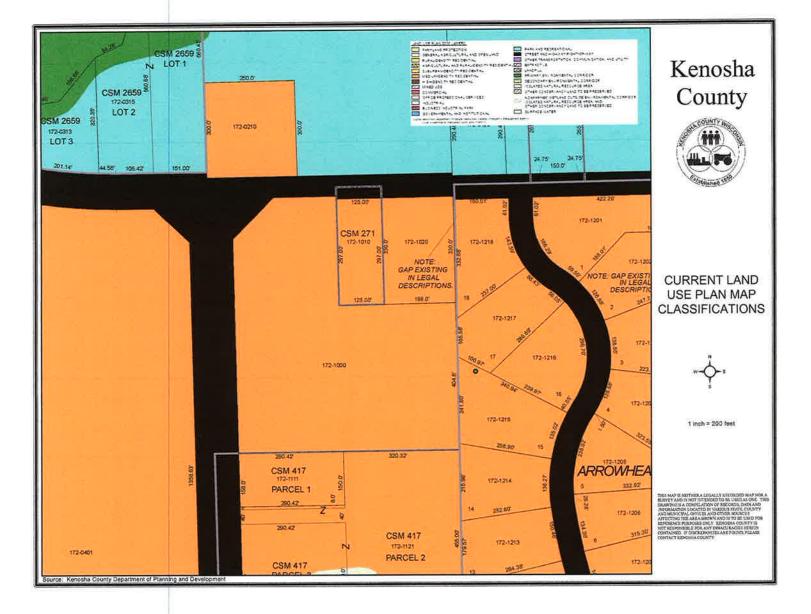

Documents:

0305 - SUBMITTED APPLICATION.PDF 0305 - EXHIBIT MAP.PDF

4. TABLED REQUEST OF NEW LIFE BIBLE CHURCH (OWNER), TRACY B. MCCONNELL (AGENT) - COMPREHENSIVE PLAN AMENDMENT - RANDALL Tabled Request of New Life Bible Church, 112 W Main St, Twin Lakes, WI 53181 (Owner), Tracy B. McConnell, 112 W Main St, Twin Lakes, WI 53181 (Agent), requests an amendment to the Adopted Land Use Plan map for Kenosha County: 2035 (map 65 of the comprehensive plan) from "Medium-Density Residential" to "Medium-Density Residential" and "Governmental and Institutional" on Tax Parcel #60-4-119-172-1000 located in the NW ¼ of Section 17, T1N, R19E, Town of Randall

#### 5. TABLED REQUEST OF NEW LIFE BIBLE CHURCH - REZONING - RANDALL

Tabled Request of New Life Bible Church, 112 W Main St, Twin Lakes, WI 53181 (Owner), Tracy B. McConnell, 112 W Main St, Twin Lakes, WI 53181 (Agent), requesting a rezoning from A-2 General Agricultural Dist. & B-3 Highway Business Dist. to I-1 Institutional Dist. & B-3 Highway Business Dist. on Tax Parcel #60-4-119-172-1000 located in the NW ¼ of Section 17, T1N, R19E, Town of Randall