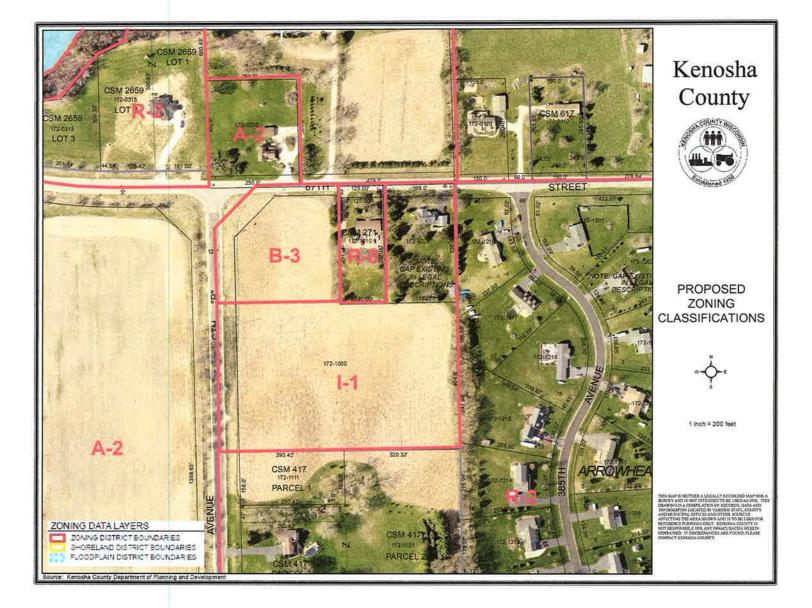

#### 5. TABLED REQUEST OF NEW LIFE BIBLE CHURCH - REZONING - RANDALL

Tabled Request of New Life Bible Church, 112 W Main St, Twin Lakes, WI 53181 (Owner), Tracy B. McConnell, 112 W Main St, Twin Lakes, WI 53181 (Agent), requesting a rezoning from A-2 General Agricultural Dist. & B-3 Highway Business Dist. to I-1 Institutional Dist. & B-3 Highway Business Dist. on Tax Parcel #60-4-119-172-1000 located in the NW ¼ of Section 17, T1N, R19E, Town of Randall

Documents:

1000 - SUBMITTED APP REZO.PDF 1000 EXHIBIT MAP REZO.PDF

- 6. CERTIFIED SURVEYS
- 7. APPROVAL OF MINUTES
- 8. CITIZEN COMMENTS
- 9. ANY OTHER BUSINESS ALLOWED BY LAW
- 10. ADJOURNMENT