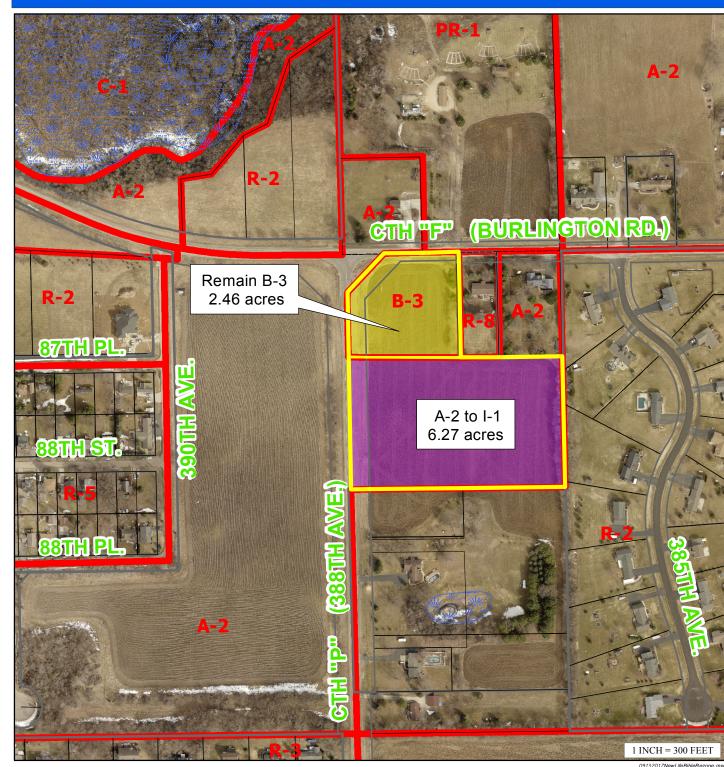

#### 2. ACTION 50 LLC (OWNER), KEITH FAVARO (AGENT) - REZONING - WHEATLAND

Action 50 LLC., 420 W. Westleigh Rd., Lake Forest, IL 60045 (Owner), Keith Favaro, Favaro Auction Service LLC, 4308 376th Ave., Burlington, WI 53105 (Agent), requesting a rezoning from A-2 General Agricultural Dist. & B-3 Highway Business Dist. to B-3 Highway Business Dist. on Tax Parcel #95-4-219-323-0305 located in the SW ¼ of Section 32, T2N, R19E, Town of Wheatland

## 3. TABLED REQUEST OF ACTION 50 LLC (OWNER), KEITH FAVARO (AGENT) - CONDITIONAL USE PERMIT - WHEATLAND

Tabled Request of Action 50 LLC., 420 W. Westleigh Rd., Lake Forest, IL 60045 (Owner), Keith Favaro, Favaro Auction Service LLC, 4308 376th Ave., Burlington, WI 53105 (Agent), requesting a Conditional Use Permit to allow a flea market and auction house in the B-3 Highway Business Dist. on Tax Parcel #95-4-219-323-0305 located in the SW ¼ of Section 32, T2N, R19E, Town of Wheatland