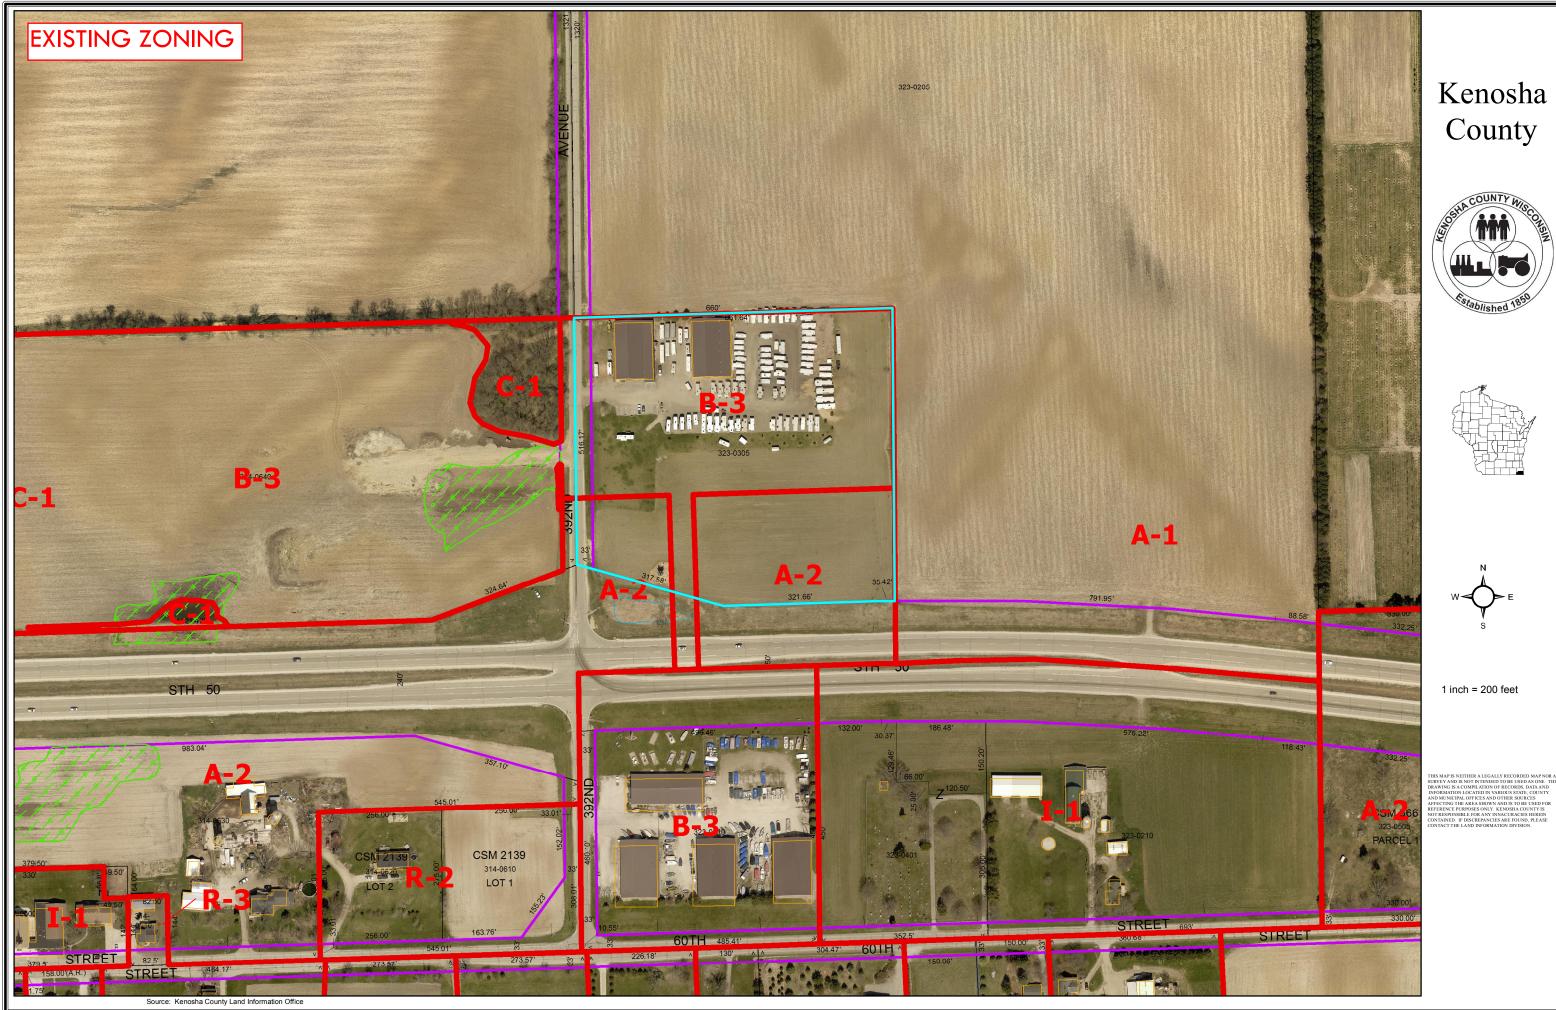

#### 2. ACTION 50 LLC (OWNER), KEITH FAVARO (AGENT) - REZONING - WHEATLAND

Action 50 LLC., 420 W. Westleigh Rd., Lake Forest, IL 60045 (Owner), Keith Favaro, Favaro Auction Service LLC, 4308 376th Ave., Burlington, WI 53105 (Agent), requesting a rezoning from A-2 General Agricultural Dist. & B-3 Highway Business Dist. to B-3 Highway Business Dist. on Tax Parcel #95-4-219-323-0305 located in the SW ¼ of Section 32, T2N, R19E, Town of Wheatland

## 3. TABLED REQUEST OF ACTION 50 LLC (OWNER), KEITH FAVARO (AGENT) - CONDITIONAL USE PERMIT - WHEATLAND

Tabled Request of Action 50 LLC., 420 W. Westleigh Rd., Lake Forest, IL 60045 (Owner), Keith Favaro, Favaro Auction Service LLC, 4308 376th Ave., Burlington, WI 53105 (Agent), requesting a Conditional Use Permit to allow a flea market and auction house in the B-3 Highway Business Dist. on Tax Parcel #95-4-219-323-0305 located in the SW ¼ of Section 32, T2N, R19E, Town of Wheatland