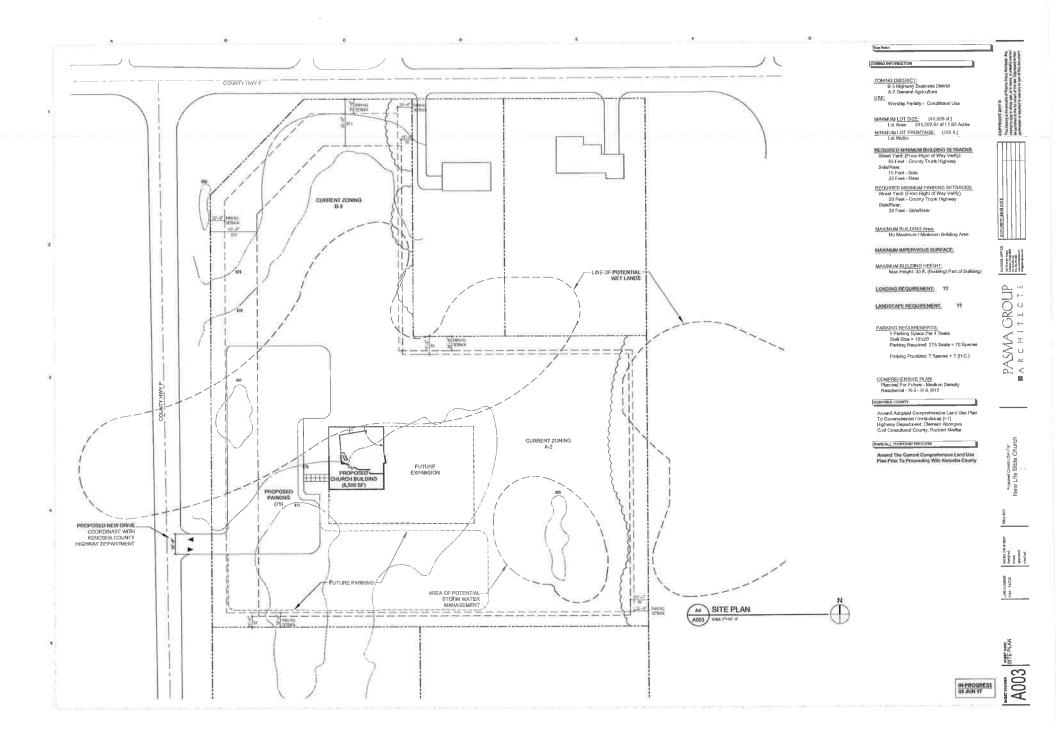

Documents:

0305 - SUBMITTED APPLICATION.PDF 0305 - EXHIBIT MAP.PDF

4. TABLED REQUEST OF NEW LIFE BIBLE CHURCH (OWNER), TRACY B. MCCONNELL (AGENT) - COMPREHENSIVE PLAN AMENDMENT - RANDALL Tabled Request of New Life Bible Church, 112 W Main St, Twin Lakes, WI 53181 (Owner), Tracy B. McConnell, 112 W Main St, Twin Lakes, WI 53181 (Agent), requests an amendment to the Adopted Land Use Plan map for Kenosha County: 2035 (map 65 of the comprehensive plan) from "Medium-Density Residential" to "Medium-Density Residential" and "Governmental and Institutional" on Tax Parcel #60-4-119-172-1000 located in the NW ¼ of Section 17, T1N, R19E, Town of Randall

#### 5. TABLED REQUEST OF NEW LIFE BIBLE CHURCH - REZONING - RANDALL

Tabled Request of New Life Bible Church, 112 W Main St, Twin Lakes, WI 53181 (Owner), Tracy B. McConnell, 112 W Main St, Twin Lakes, WI 53181 (Agent), requesting a rezoning from A-2 General Agricultural Dist. & B-3 Highway Business Dist. to I-1 Institutional Dist. & B-3 Highway Business Dist. on Tax Parcel #60-4-119-172-1000 located in the NW ¼ of Section 17, T1N, R19E, Town of Randall