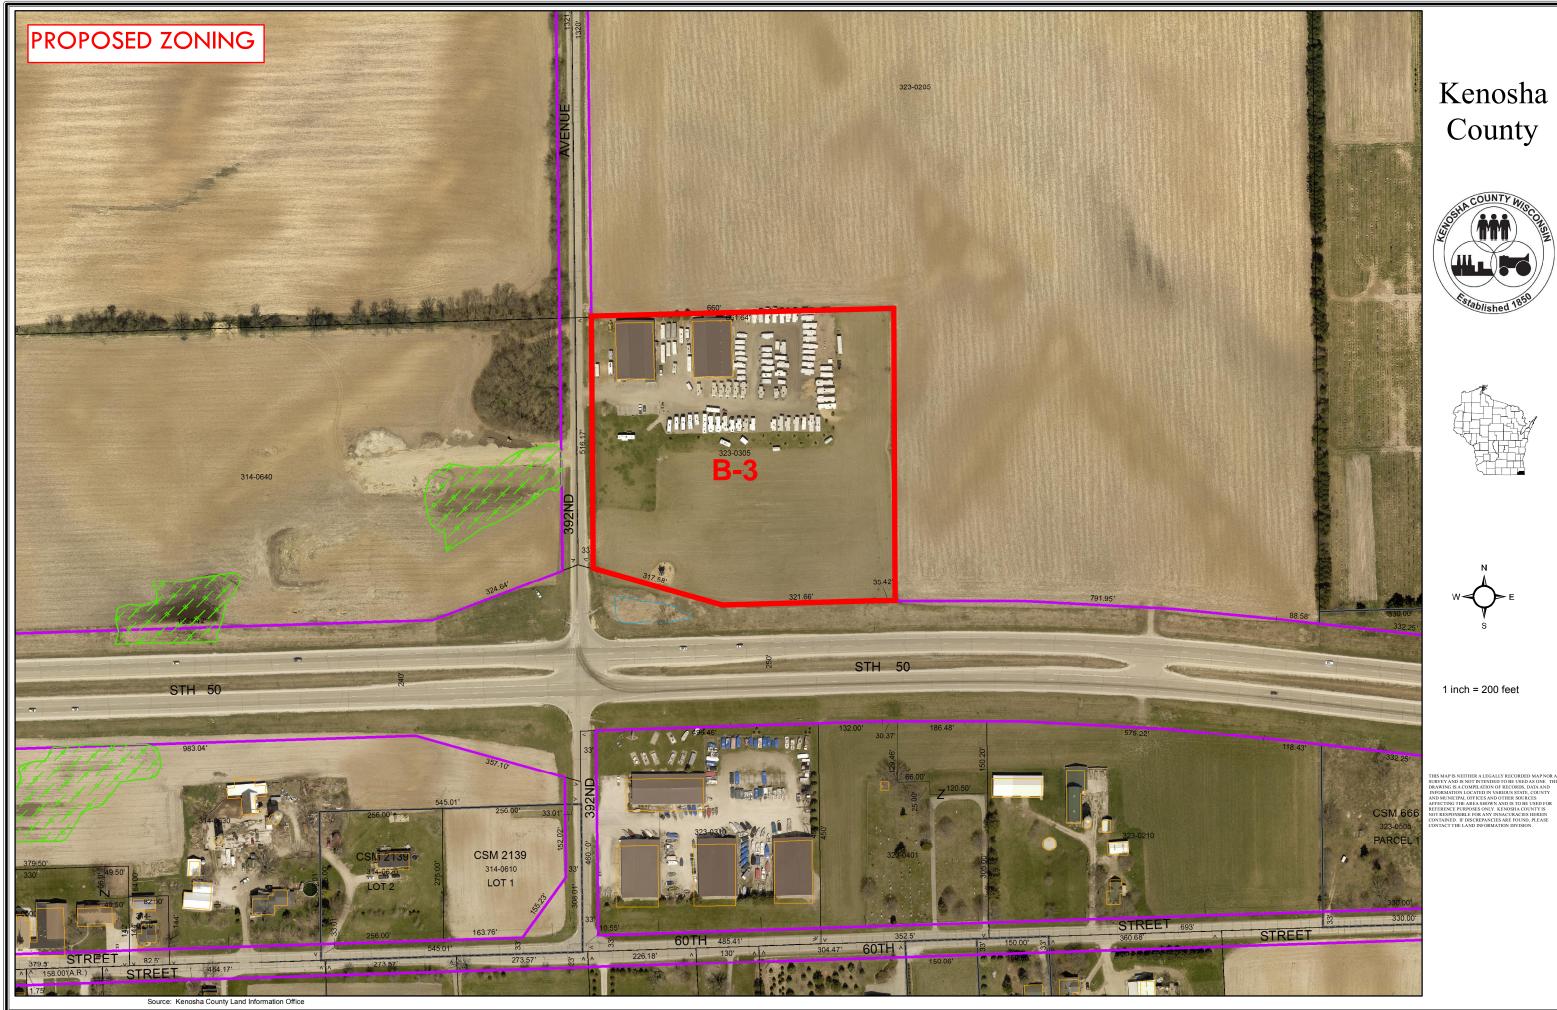

#### 2. ACTION 50 LLC (OWNER), KEITH FAVARO (AGENT) - REZONING - WHEATLAND

Action 50 LLC., 420 W. Westleigh Rd., Lake Forest, IL 60045 (Owner), Keith Favaro, Favaro Auction Service LLC, 4308 376th Ave., Burlington, WI 53105 (Agent), requesting a rezoning from A-2 General Agricultural Dist. & B-3 Highway Business Dist. to B-3 Highway Business Dist. on Tax Parcel #95-4-219-323-0305 located in the SW ¼ of Section 32, T2N, R19E, Town of Wheatland

## 3. TABLED REQUEST OF ACTION 50 LLC (OWNER), KEITH FAVARO (AGENT) - CONDITIONAL USE PERMIT - WHEATLAND

Tabled Request of Action 50 LLC., 420 W. Westleigh Rd., Lake Forest, IL 60045 (Owner), Keith Favaro, Favaro Auction Service LLC, 4308 376th Ave., Burlington, WI 53105 (Agent), requesting a Conditional Use Permit to allow a flea market and auction house in the B-3 Highway Business Dist. on Tax Parcel #95-4-219-323-0305 located in the SW ¼ of Section 32, T2N, R19E, Town of Wheatland