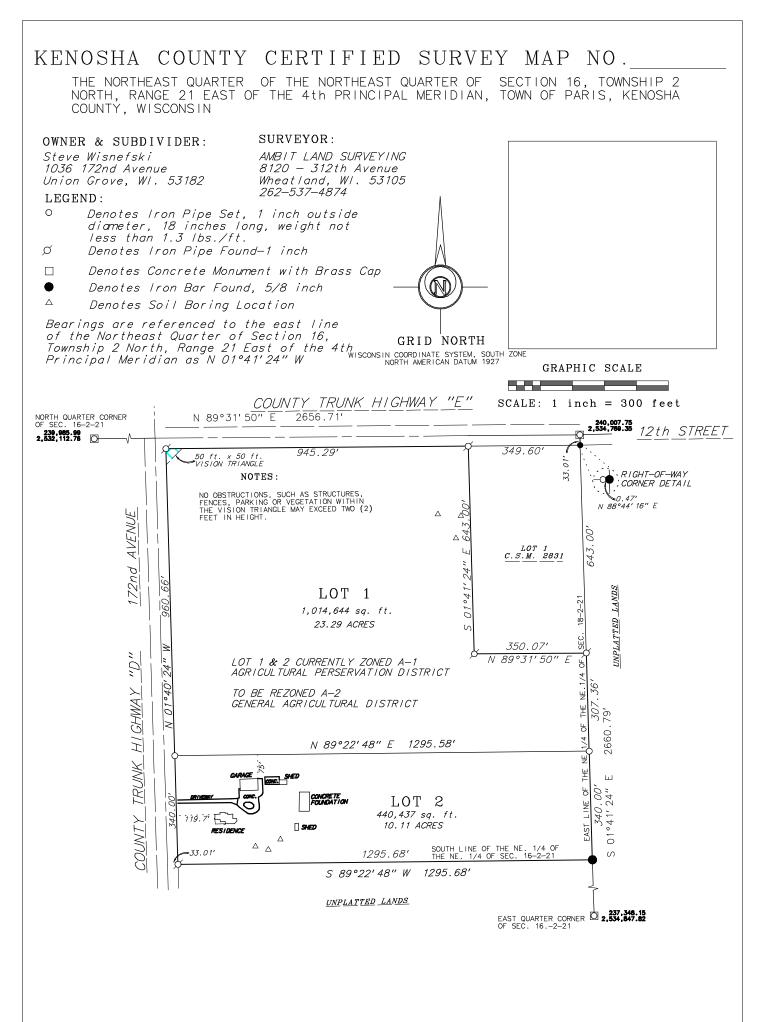

#### 7. STEVEN WISNEFSKI & KURT WISNEFSKI - CERTIFIED SURVEY MAP - PARIS

Steven Wisnefski & Kurt Wisnefski, 1036 172nd Ave., Union Grove, WI 53182 (Owner), requesting a Certified Survey Map on Tax Parcel # 45-4-221-161-0102 located in the SE ¼ of Section 16, T2N, R21E, Town of Paris

# KENOSHA COUNTY CERTIFIED SURVEY MAP NO. THE NORTHEAST QUARTER OF THE NORTHEAST QUARTER OF SECTION 16, TOWNSHIP 2 NORTH, RANGE 21 EAST OF THE 4th PRINCIPAL MERIDIAN, TOWN OF PARIS, KENOSHA COUNTY, WISCONSIN SURVEYOR'S CERTIFICATE: I, Mark A.Bolender, Professional Land Surveyor, hereby certify: That I have surveyed, dividied and mapped the Northeast Quarter of the Northeast Quarter of Section 16, Township 2 North, Range 21 East of the 4th Principal Meridian, Town of Paris, Kenosha County, Wisconsin bounded and described as follows: Lot 1 of KENOSHA COUNTY CERTIFIED SURVEY MAP NO. 2831, located in the Northeast Quarter of the Northeast Quarter of Section 16, Township 2 North, Range 21 East of the 4th Principal Meridian, Paris Township, Kenosha County, Wisconsin, recorded in the office of the Kenosha County Register of Deeds, on March 6, 2017, as Document 1791632. Containing 33.40 acres/1,455,081 square feet, more or less. That I have made such survey, land division and map at the direction of Steve Wisnefski owner of the land described. That such map is a correct representation of the exterior boundary of the land surveyed and the division thereof. That I have fully complied with the provisions of s.236.34, Wisconsin Statutes and the land division ordinances for Kenosha County and the Town of Paris in surveying, dividing and mapping the same. Dated this 10th day of May, 2018 Mark A. Bolender, P.L.S. No. 1784. TOWN OF PARIS PLAN COMMISSION APPROVAL CERTIFICATE Approved by the Town of Paris Plan Commission, Kenosha County,

SHEET 2 OF 2 SHEETS

Wisconsin, on this \_\_\_\_\_ day of \_\_

John Holloway - Plan Commission Chairman