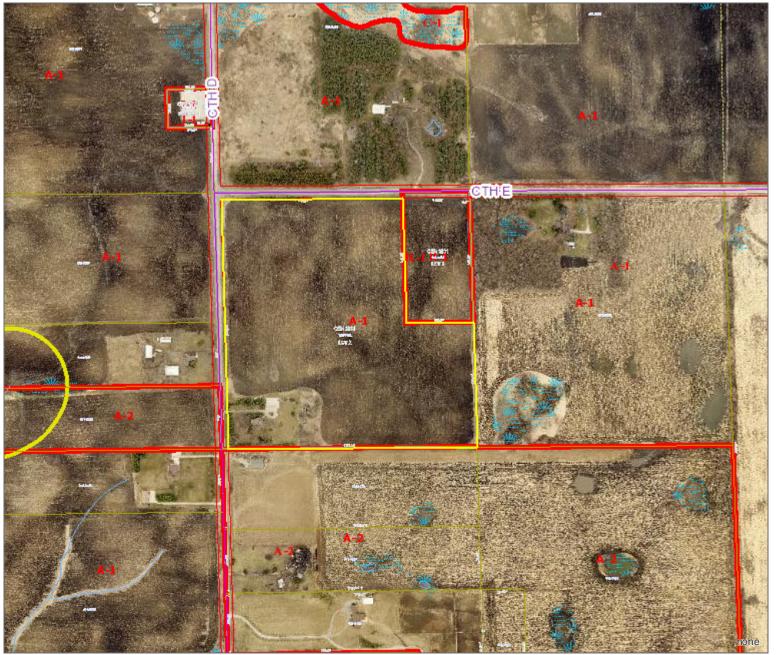

# **EXISTING KENOSHA COUNTY** INTERACTIVE MAPPING 1 inch = 500 feet DISCLAIMER This map is neither a legally recorded map nor a survey and is not intended to be used as one. This drawing is a compilation of records, data and information located in various state, county and municipal offices and other sources affecting the area shown and is to be used for reference purposes only. Kenosha County is not responsible for any inaccuracies herein contained. If discrepancies are found, please contact Kenosha County. Date Printed: 3/27/2018

#### PETITIONER(S):

Steven Wisnefski and Kurt Wisnefski (Owner)

LOCATION:

NE 1/4 of Section 16,

Town of Paris

TAX PARCEL(S):#45-4-221-161-0102

#### REQUEST:

Requests an amendment to the Adopted Land Use Plan map for Kenosha County: 2035 (map 65 of the comprehensive plan) from "Farmland Protection" to "General Agricultural & Open Lands".