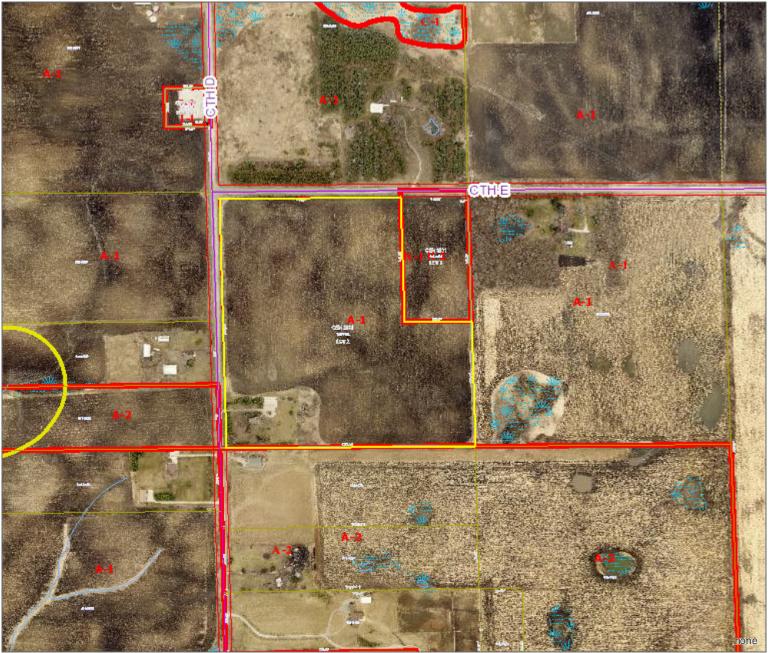

# **EXISTING KENOSHA COUNTY** INTERACTIVE MAPPING 1 inch = 500 feet DISCLAIMER This map is neither a legally recorded map nor a survey and is not intended to be used as one. This drawing is a compilation of records, data and information located in various state, county and municipal offices and other sources affecting the area shown and is to be used for reference purposes only. Kenosha County is not responsible for any inaccuracies herein contained. If discrepancies are found, please contact Kenosha County. Date Printed: 3/27/2018

#### COMPREHENSIVE PLAN AMENDMENT SITE MAP

#### PETITIONER(S):

Steven Wisnefski and Kurt Wisnefski (Owner)

LOCATION:

NE 1/4 of Section 16,

Town of Paris

TAX PARCEL(S):#45-4-221-161-0102

#### REQUEST:

Requests an amendment to the Adopted Land Use Plan map for Kenosha County: 2035 (map 65 of the comprehensive plan) from "Farmland Protection" to "General Agricultural & Open Lands".