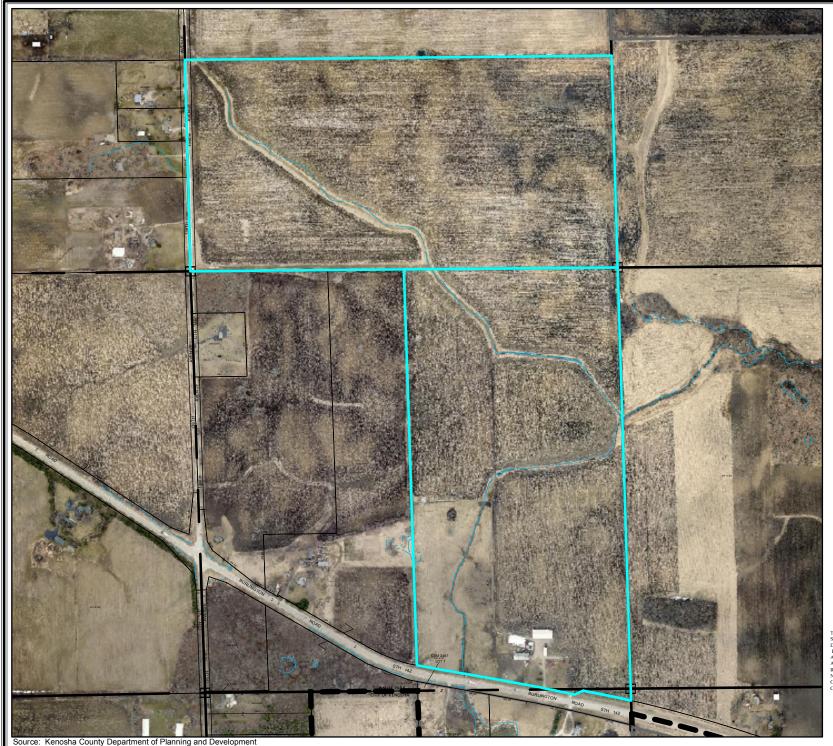

#### 0102 - SUBMITTED APP CSM.PDF

8. FLIESS FAMILY LIMITED PARTNERSHIP & ROBERT F. & KAREN L. FLIESS (OWNERS), PDEEC (SPONSOR) - AMEND SHORELAND DISTRICT BOUNDARY - PARIS

Fliess Family Limited Partnership, 3901 5th Pl., Kenosha, WI 53144 & Robert F. & Karen L. Fliess, 12910 Burlington Rd., Kenosha, WI 53144 (Owners), Planning, Development & Extension Education Committee, 19600 75th Street, Suite 185-3, Bristol, WI 53104 (Sponsor), requesting an amendment of the shoreland district boundary on Tax Parcel #s 45-4-221-133-0300 & 45-4-221-242-0100 located in the SW ¼ of Section 13 and the NW ¼ of Section 24, T2N, R21E, Town of Paris