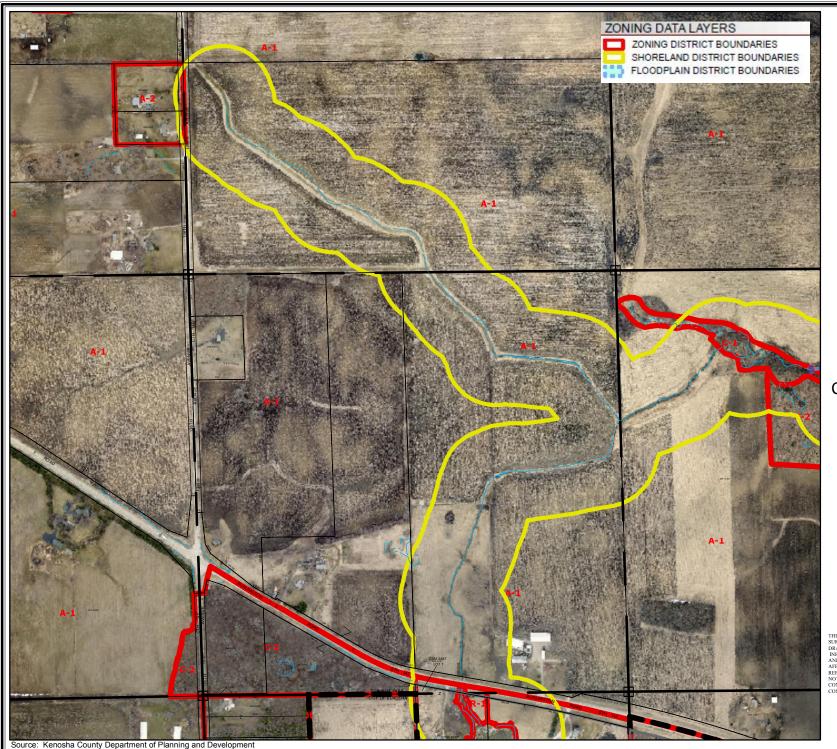

#### 0102 - SUBMITTED APP CSM.PDF

8. FLIESS FAMILY LIMITED PARTNERSHIP & ROBERT F. & KAREN L. FLIESS (OWNERS), PDEEC (SPONSOR) - AMEND SHORELAND DISTRICT BOUNDARY - PARIS

Fliess Family Limited Partnership, 3901 5th Pl., Kenosha, WI 53144 & Robert F. & Karen L. Fliess, 12910 Burlington Rd., Kenosha, WI 53144 (Owners), Planning, Development & Extension Education Committee, 19600 75th Street, Suite 185-3, Bristol, WI 53104 (Sponsor), requesting an amendment of the shoreland district boundary on Tax Parcel #s 45-4-221-133-0300 & 45-4-221-242-0100 located in the SW ¼ of Section 13 and the NW ¼ of Section 24, T2N, R21E, Town of Paris

Documents:

0100 AND 0300 - SUBMITTED APP SHRLND.PDF 0100 AND 0300 - EXHIBIT MAP SHRLND.PDF

- 9. APPROVAL OF MINUTES
- 10. CITIZEN COMMENTS
- 11. ANY OTHER BUSINESS ALLOWED BY LAW
- 12. **ADJOURNMENT**