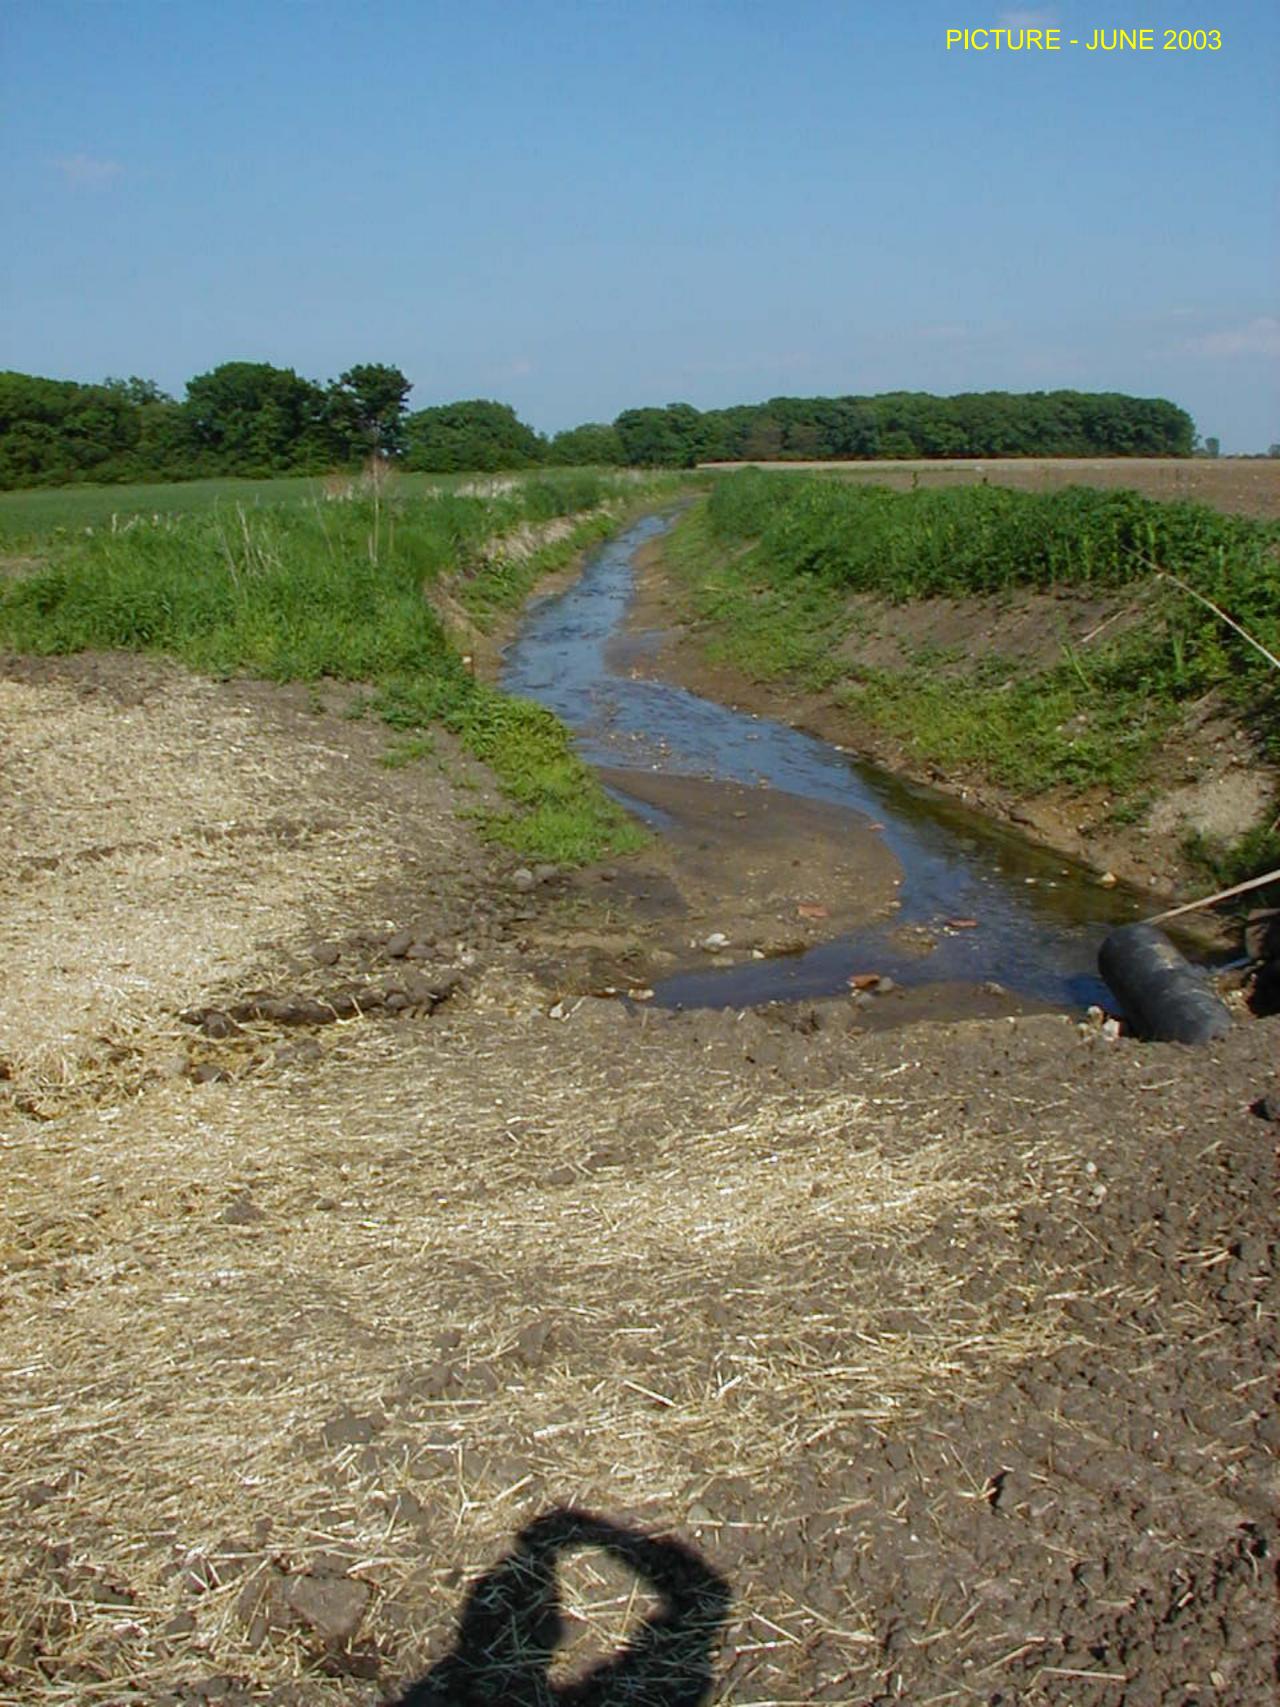

#### 0102 - SUBMITTED APP CSM.PDF

8. FLIESS FAMILY LIMITED PARTNERSHIP & ROBERT F. & KAREN L. FLIESS (OWNERS), PDEEC (SPONSOR) - AMEND SHORELAND DISTRICT BOUNDARY - PARIS

Fliess Family Limited Partnership, 3901 5th Pl., Kenosha, WI 53144 & Robert F. & Karen L. Fliess, 12910 Burlington Rd., Kenosha, WI 53144 (Owners), Planning, Development & Extension Education Committee, 19600 75th Street, Suite 185-3, Bristol, WI 53104 (Sponsor), requesting an amendment of the shoreland district boundary on Tax Parcel #s 45-4-221-133-0300 & 45-4-221-242-0100 located in the SW ¼ of Section 13 and the NW ¼ of Section 24, T2N, R21E, Town of Paris

Documents:

0100 AND 0300 - SUBMITTED APP SHRLND.PDF 0100 AND 0300 - EXHIBIT MAP SHRLND.PDF

- 9. APPROVAL OF MINUTES
- 10. CITIZEN COMMENTS
- 11. ANY OTHER BUSINESS ALLOWED BY LAW
- 12. **ADJOURNMENT**