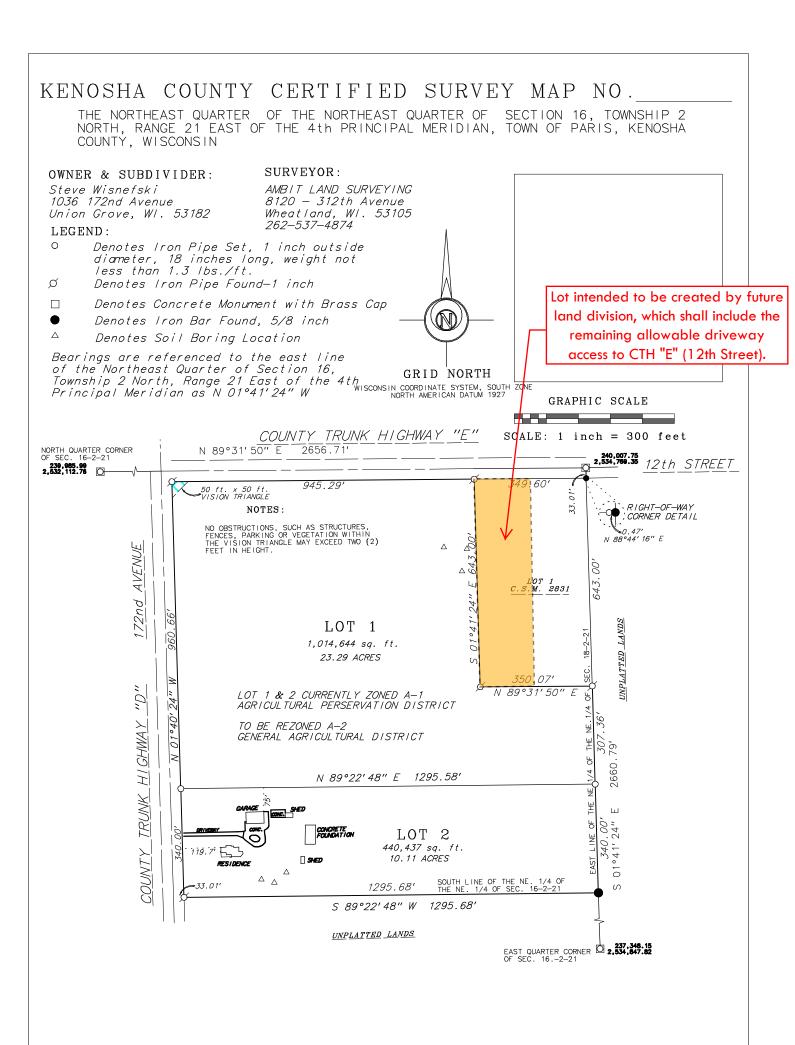

#### 7. STEVEN WISNEFSKI & KURT WISNEFSKI - CERTIFIED SURVEY MAP - PARIS

Steven Wisnefski & Kurt Wisnefski, 1036 172nd Ave., Union Grove, WI 53182 (Owner), requesting a Certified Survey Map on Tax Parcel # 45-4-221-161-0102 located in the SE ¼ of Section 16, T2N, R21E, Town of Paris

#### 0102 - SUBMITTED APP CSM.PDF

8. FLIESS FAMILY LIMITED PARTNERSHIP & ROBERT F. & KAREN L. FLIESS (OWNERS), PDEEC (SPONSOR) - AMEND SHORELAND DISTRICT BOUNDARY - PARIS

Fliess Family Limited Partnership, 3901 5th Pl., Kenosha, WI 53144 & Robert F. & Karen L. Fliess, 12910 Burlington Rd., Kenosha, WI 53144 (Owners), Planning, Development & Extension Education Committee, 19600 75th Street, Suite 185-3, Bristol, WI 53104 (Sponsor), requesting an amendment of the shoreland district boundary on Tax Parcel #s 45-4-221-133-0300 & 45-4-221-242-0100 located in the SW ¼ of Section 13 and the NW ¼ of Section 24, T2N, R21E, Town of Paris

# KENOSHA COUNTY CERTIFIED SURVEY MAP NO. THE NORTHEAST QUARTER OF THE NORTHEAST QUARTER OF SECTION 16, TOWNSHIP 2 NORTH, RANGE 21 EAST OF THE 4th PRINCIPAL MERIDIAN, TOWN OF PARIS, KENOSHA COUNTY, WISCONSIN SURVEYOR'S CERTIFICATE: I, Mark A.Bolender, Professional Land Surveyor, hereby certify: That I have surveyed, dividied and mapped the Northeast Quarter of the Northeast Quarter of Section 16, Township 2 North, Range 21 East of the 4th Principal Meridian, Town of Paris, Kenosha County, Wisconsin bounded and described as follows: Lot 1 of KENOSHA COUNTY CERTIFIED SURVEY MAP NO. 2831, located in the Northeast Quarter of the Northeast Quarter of Section 16, Township 2 North, Range 21 East of the 4th Principal Meridian, Paris Township, Kenosha County, Wisconsin, recorded in the office of the Kenosha County Register of Deeds, on March 6, 2017, as Document 1791632. Containing 33.40 acres/1,455,081 square feet, more or less. That I have made such survey, land division and map at the direction of Steve Wisnefski owner of the land described. That such map is a correct representation of the exterior boundary of the land surveyed and the division thereof. That I have fully complied with the provisions of s.236.34, Wisconsin Statutes and the land division ordinances for Kenosha County and the Town of Paris in surveying, dividing and mapping the same. Dated this 10th day of May, 2018 Mark A. Bolender, P.L.S. No. 1784. TOWN OF PARIS PLAN COMMISSION APPROVAL CERTIFICATE Approved by the Town of Paris Plan Commission, Kenosha County,

SHEET 2 OF 2 SHEETS

Wisconsin, on this \_\_\_\_\_ day of \_\_

John Holloway - Plan Commission Chairman