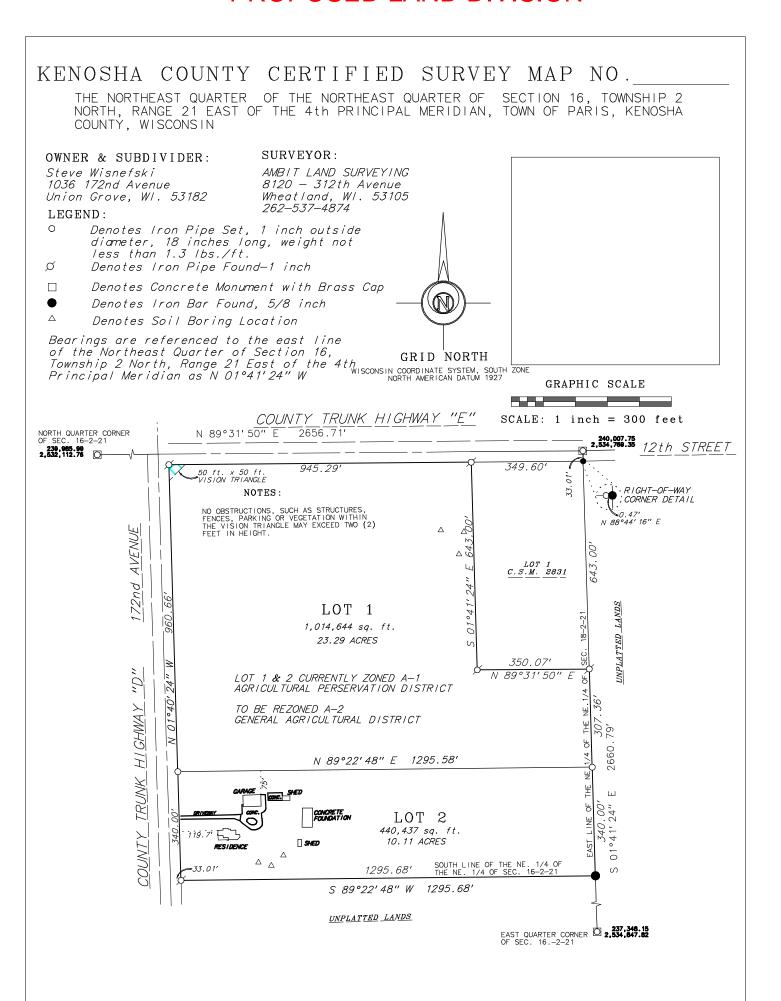

#### PROPOSED LAND DIVISION

# KENOSHA COUNTY CERTIFIED SURVEY MAP NO. THE NORTHEAST QUARTER OF THE NORTHEAST QUARTER OF SECTION 16, TOWNSHIP 2 NORTH, RANGE 21 EAST OF THE 4th PRINCIPAL MERIDIAN, TOWN OF PARIS, KENOSHA COUNTY, WISCONSIN SURVEYOR'S CERTIFICATE: I, Mark A.Bolender, Professional Land Surveyor, hereby certify: That I have surveyed, dividied and mapped the Northeast Quarter of the Northeast Quarter of Section 16, Township 2 North, Range 21 East of the 4th Principal Meridian, Town of Paris, Kenosha County, Wisconsin bounded and described as follows: Lot 1 of KENOSHA COUNTY CERTIFIED SURVEY MAP NO. 2831, located in the Northeast Quarter of the Northeast Quarter of Section 16, Township 2 North, Range 21 East of the 4th Principal Meridian, Paris Township, Kenosha County, Wisconsin, recorded in the office of the Kenosha County Register of Deeds, on March 6, 2017, as Document 1791632. Containing 33.40 acres/1,455,081 square feet, more or less. That I have made such survey, land division and map at the direction of Steve Wisnefski owner of the land described. That such map is a correct representation of the exterior boundary of the land surveyed and the division thereof. That I have fully complied with the provisions of s.236.34, Wisconsin Statutes and the land division ordinances for Kenosha County and the Town of Paris in surveying, dividing and mapping the same. Dated this 10th day of May, 2018 Mark A. Bolender, P.L.S. No. 1784. TOWN OF PARIS PLAN COMMISSION APPROVAL CERTIFICATE Approved by the Town of Paris Plan Commission, Kenosha County,

SHEET 2 OF 2 SHEETS

Wisconsin, on this \_\_\_\_\_ day of \_\_

John Holloway - Plan Commission Chairman