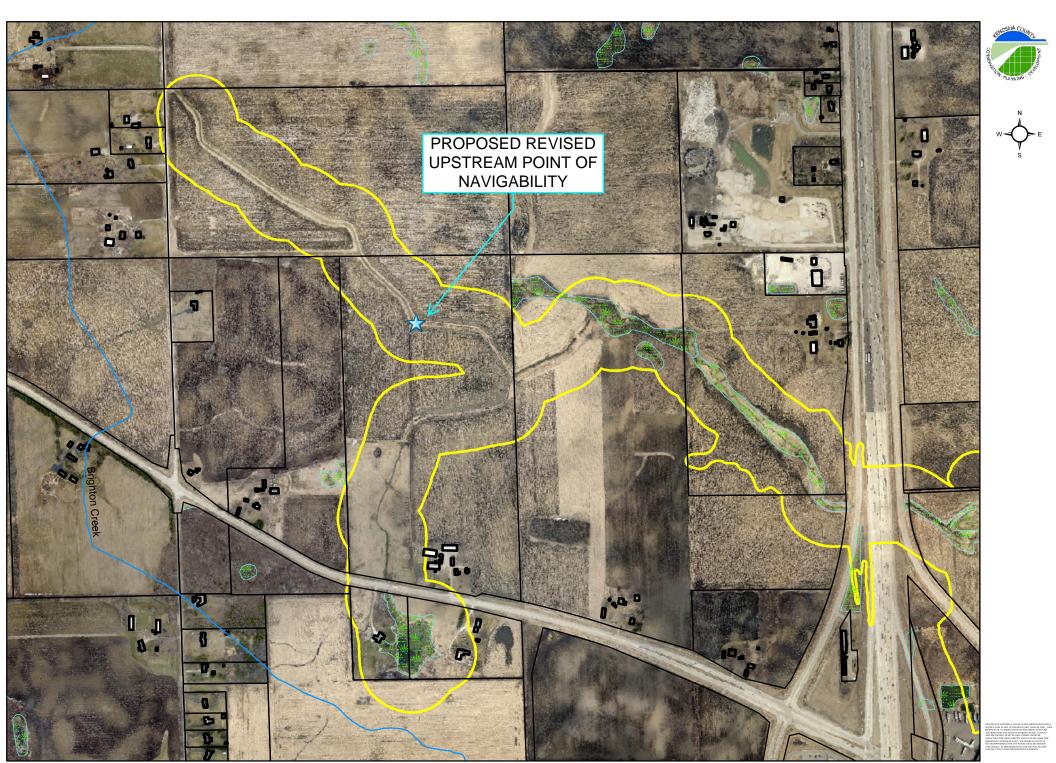

#### 0102 - SUBMITTED APP CSM.PDF

8. FLIESS FAMILY LIMITED PARTNERSHIP & ROBERT F. & KAREN L. FLIESS (OWNERS), PDEEC (SPONSOR) - AMEND SHORELAND DISTRICT BOUNDARY - PARIS

Fliess Family Limited Partnership, 3901 5th Pl., Kenosha, WI 53144 & Robert F. & Karen L. Fliess, 12910 Burlington Rd., Kenosha, WI 53144 (Owners), Planning, Development & Extension Education Committee, 19600 75th Street, Suite 185-3, Bristol, WI 53104 (Sponsor), requesting an amendment of the shoreland district boundary on Tax Parcel #s 45-4-221-133-0300 & 45-4-221-242-0100 located in the SW ¼ of Section 13 and the NW ¼ of Section 24, T2N, R21E, Town of Paris

Documents:

0100 AND 0300 - SUBMITTED APP SHRLND.PDF 0100 AND 0300 - EXHIBIT MAP SHRLND.PDF

- 9. APPROVAL OF MINUTES
- 10. CITIZEN COMMENTS
- 11. ANY OTHER BUSINESS ALLOWED BY LAW
- 12. **ADJOURNMENT**