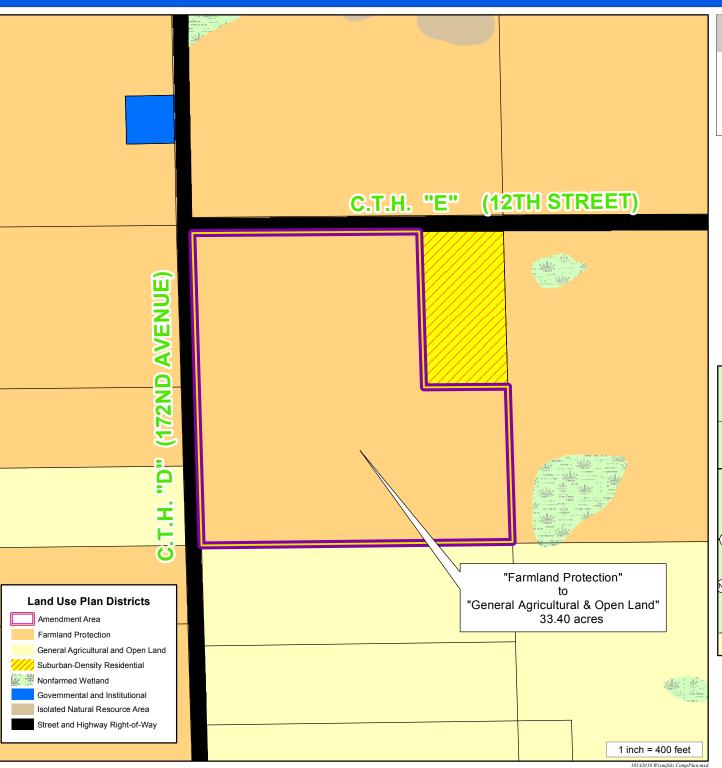

#### COMPREHENSIVE PLAN AMENDMENT SITE MAP

#### PETITIONER(S):

Steven Wisnefski and Kurt Wisnefski (Owner)

LOCATION:

NE 1/4 of Section 16,

Town of Paris

TAX PARCEL(S):#45-4-221-161-0102

#### REQUEST:

Requests an amendment to the Adopted Land Use Plan map for Kenosha County: 2035 (map 65 of the comprehensive plan) from "Farmland Protection" to "General Agricultural & Open Lands".