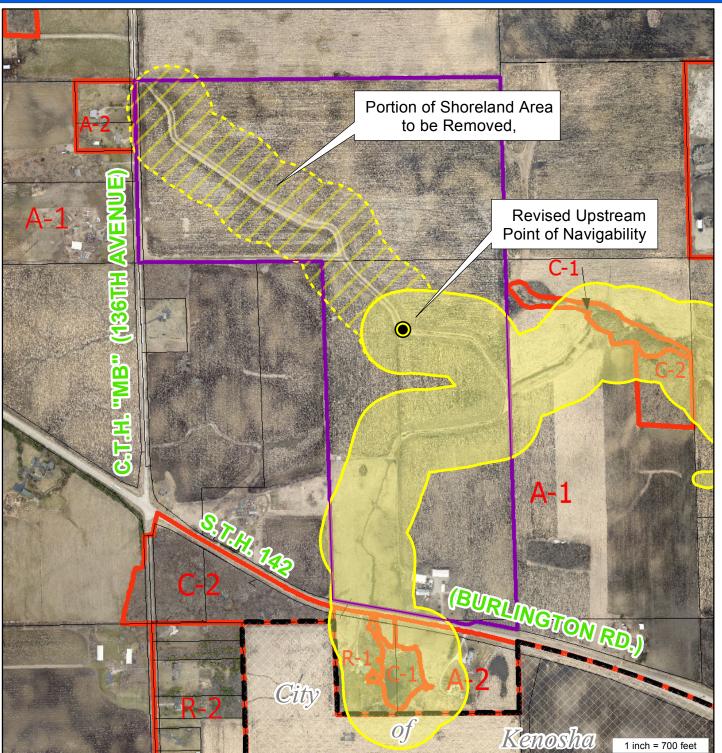

#### 0102 - SUBMITTED APP CSM.PDF

8. FLIESS FAMILY LIMITED PARTNERSHIP & ROBERT F. & KAREN L. FLIESS (OWNERS), PDEEC (SPONSOR) - AMEND SHORELAND DISTRICT BOUNDARY - PARIS

Fliess Family Limited Partnership, 3901 5th Pl., Kenosha, WI 53144 & Robert F. & Karen L. Fliess, 12910 Burlington Rd., Kenosha, WI 53144 (Owners), Planning, Development & Extension Education Committee, 19600 75th Street, Suite 185-3, Bristol, WI 53104 (Sponsor), requesting an amendment of the shoreland district boundary on Tax Parcel #s 45-4-221-133-0300 & 45-4-221-242-0100 located in the SW ¼ of Section 13 and the NW ¼ of Section 24, T2N, R21E, Town of Paris

Documents:

0100 AND 0300 - SUBMITTED APP SHRLND.PDF 0100 AND 0300 - EXHIBIT MAP SHRLND.PDF

- 9. APPROVAL OF MINUTES
- 10. CITIZEN COMMENTS
- 11. ANY OTHER BUSINESS ALLOWED BY LAW
- 12. **ADJOURNMENT**