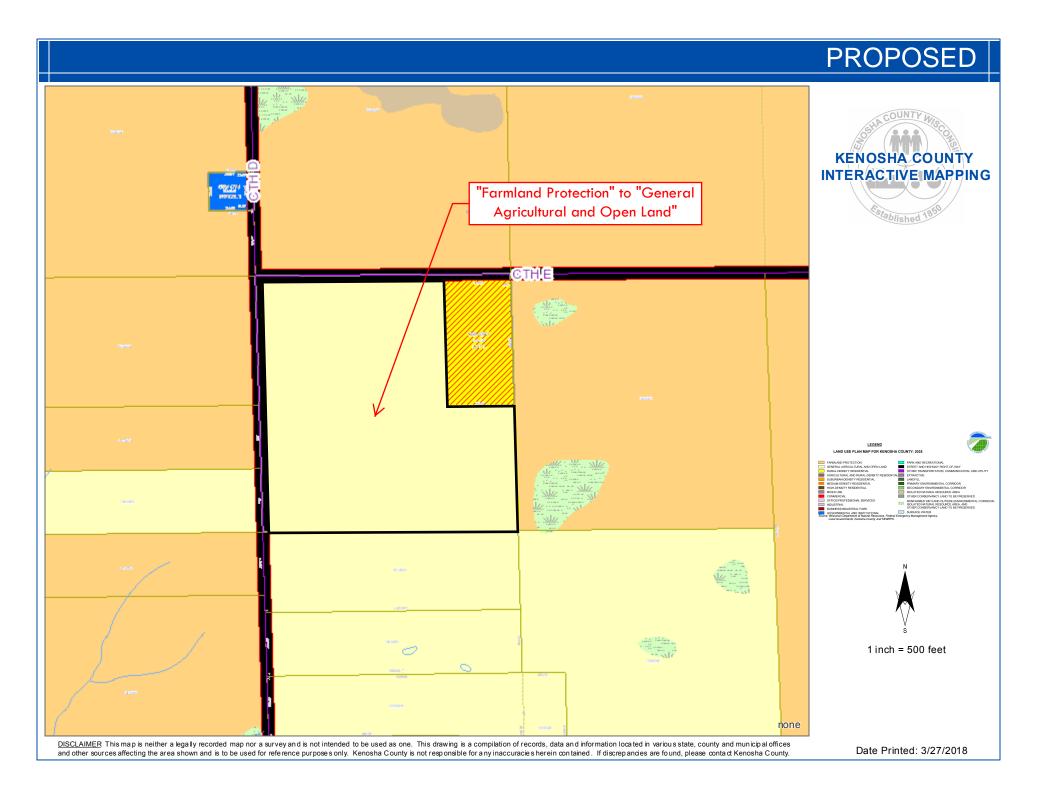

DISCLAIMER This map is neither a legally recorded map nor a survey and is not intended to be used as one. This drawing is a compilation of records, data and information located in various state, county and municipal offices and other sources affecting the area shown and is to be used for reference purposes only. Kenosha County is not responsible for any inaccuracies herein contained. If discrepancies are found, please contact Kenosha County.

Date Printed: 3/27/2018

#### PROPOSED LAND DIVISION

#### COMPREHENSIVE PLAN AMENDMENT SITE MAP

#### PETITIONER(S):

Steven Wisnefski and Kurt Wisnefski (Owner)

LOCATION:

NE 1/4 of Section 16,

Town of Paris

TAX PARCEL(S):#45-4-221-161-0102

#### REQUEST:

Requests an amendment to the Adopted Land Use Plan map for Kenosha County: 2035 (map 65 of the comprehensive plan) from "Farmland Protection" to "General Agricultural & Open Lands".