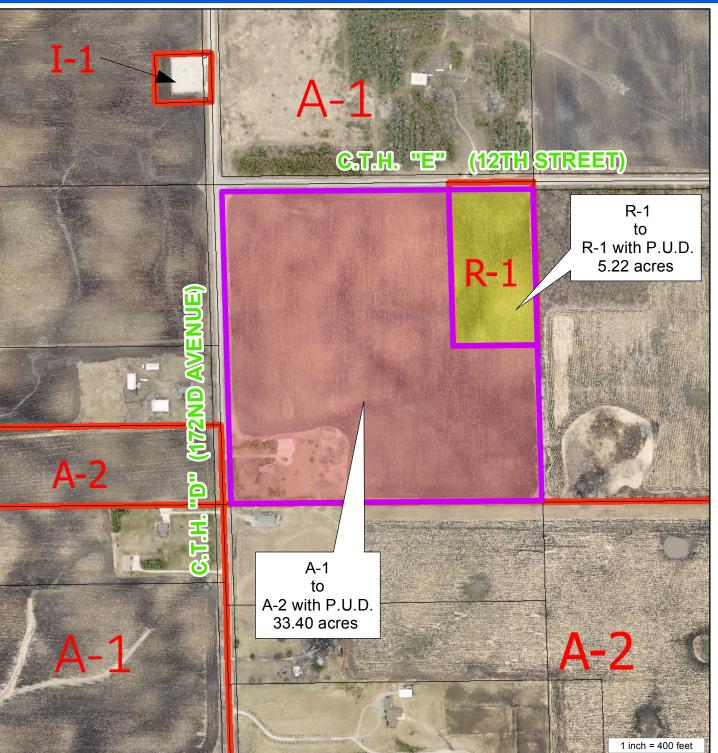

#### PROPOSED LAND DIVISION

#### COMPREHENSIVE PLAN AMENDMENT SITE MAP

#### PETITIONER(S):

Steven Wisnefski and Kurt Wisnefski (Owner)

LOCATION:

NE 1/4 of Section 16,

Town of Paris

TAX PARCEL(S):#45-4-221-161-0102

#### REQUEST:

Requests an amendment to the Adopted Land Use Plan map for Kenosha County: 2035 (map 65 of the comprehensive plan) from "Farmland Protection" to "General Agricultural & Open Lands".