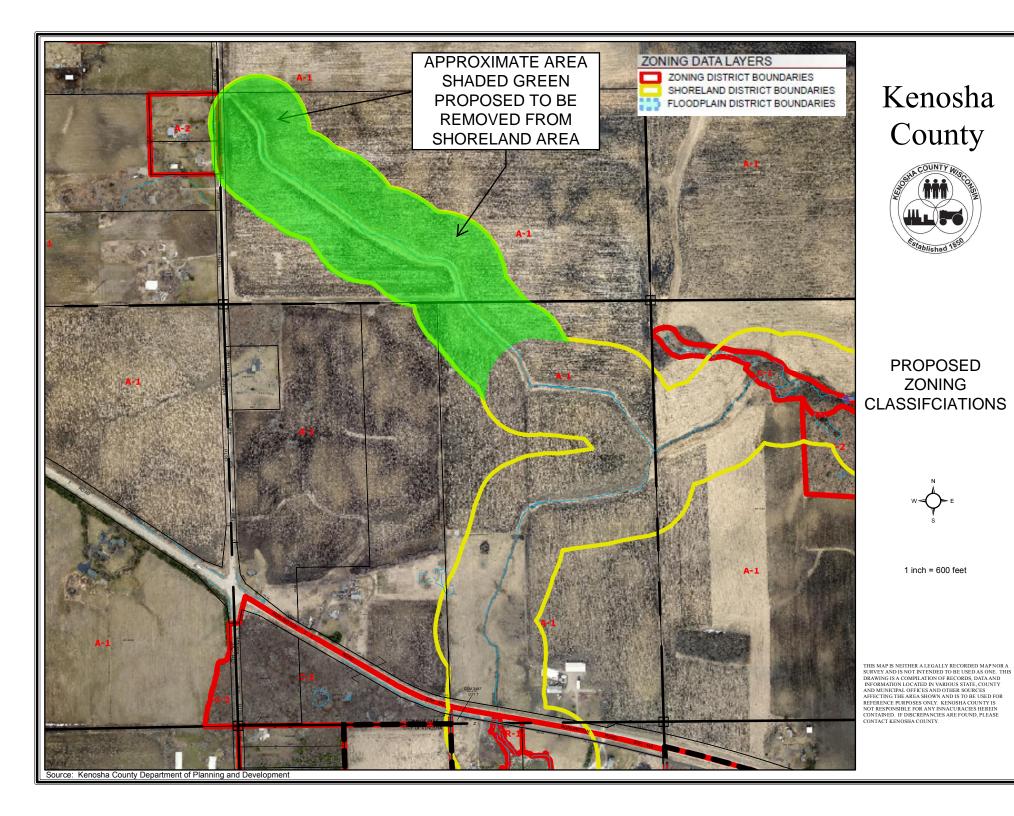

#### 0102 - SUBMITTED APP CSM.PDF

8. FLIESS FAMILY LIMITED PARTNERSHIP & ROBERT F. & KAREN L. FLIESS (OWNERS), PDEEC (SPONSOR) - AMEND SHORELAND DISTRICT BOUNDARY - PARIS

Fliess Family Limited Partnership, 3901 5th Pl., Kenosha, WI 53144 & Robert F. & Karen L. Fliess, 12910 Burlington Rd., Kenosha, WI 53144 (Owners), Planning, Development & Extension Education Committee, 19600 75th Street, Suite 185-3, Bristol, WI 53104 (Sponsor), requesting an amendment of the shoreland district boundary on Tax Parcel #s 45-4-221-133-0300 & 45-4-221-242-0100 located in the SW ¼ of Section 13 and the NW ¼ of Section 24, T2N, R21E, Town of Paris

Documents:

0100 AND 0300 - SUBMITTED APP SHRLND.PDF 0100 AND 0300 - EXHIBIT MAP SHRLND.PDF

- 9. APPROVAL OF MINUTES
- 10. CITIZEN COMMENTS
- 11. ANY OTHER BUSINESS ALLOWED BY LAW
- 12. **ADJOURNMENT**