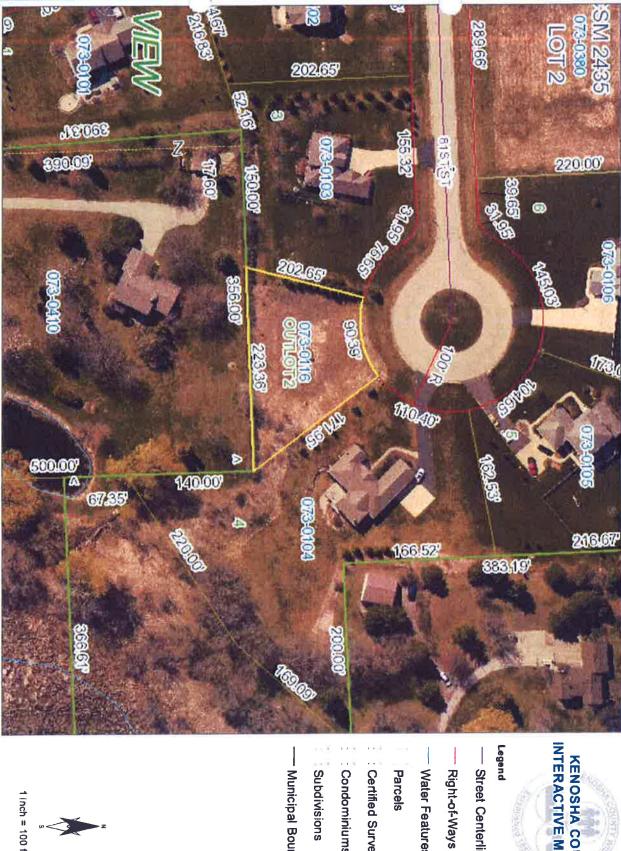

| 0.00                  | 0.00        | 160025             | 2014            |
| 2.45         | 0.00                 | 0.52                   | 1.93                  | 0.00                  | 0.00        | 160023             | 2015            |
| 2.12         | 0.00                 | 0.18                   | 1.94                  | 0.00                  | 0.00        |                    | 2016            |
| 104.42       | 70.00                | 15.88                  | 18.54                 | PERTY TOTAL           | 2016 PRO    | 2007 -             |                 |

Total Amount Due If Paid On or Before 07/31/2017-----

-> \$ 104.42

### **NOTICE OF TAX DEED PROCESS**

**Assessed Valuation From Tax Roll of 2016** 

LAND \$100.00 IMPROVED \$0.00 TOTAL \$100.00

# 95-4-119-073-0116



# INTERACTIVE MAPPING KENOSHA COUNTY

# Legend

- Street Centerlines
- Water Features

**Parcels** 

- : Certified Survey Maps
- Condominiums
- Subdivisions
- Municipal Boundaries



1 (nch = 100 feet

Date Printed: 12/8/2017

DISCLAIMER This map is neither a logs ty recorded map nor a survey and is not intended to be used as one. This drawing is a completion of records, data and information located in verious state, county and municipal offices and other sources affecting the area shown and is to be used for miterance purposes only. Kenosha County is not responsible for any inaccuracies herein contained. If discrepandes are found, please contaid Kenosha County.

#### COUNTY TAX DEED

Return to: Kenosha Co. Clerk, 1010 56th St., Kenosha WI 53140

Tax Parcel Number 95-4-119-073-0117

TO A