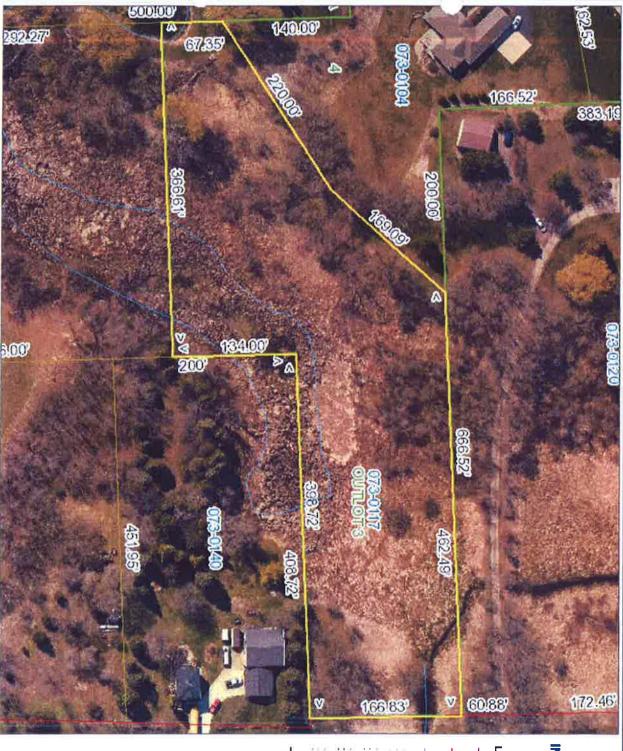

#### PARCEL #95-4-119-073-0115

#### **RICHARD A. KAROW**

6/26/17 - Spoke with Sheila at the town of Wheatland - 262-537-4340. Wanted to make sure they are still wanting these four parcels owned by Richard Karow 95-4-119-073-0115; 116; 117; & 118. We will be Tax Deeding them and putting them in Wheatland's name right away. She said "YES" they are waiting for them... Everybody on same page. DEG