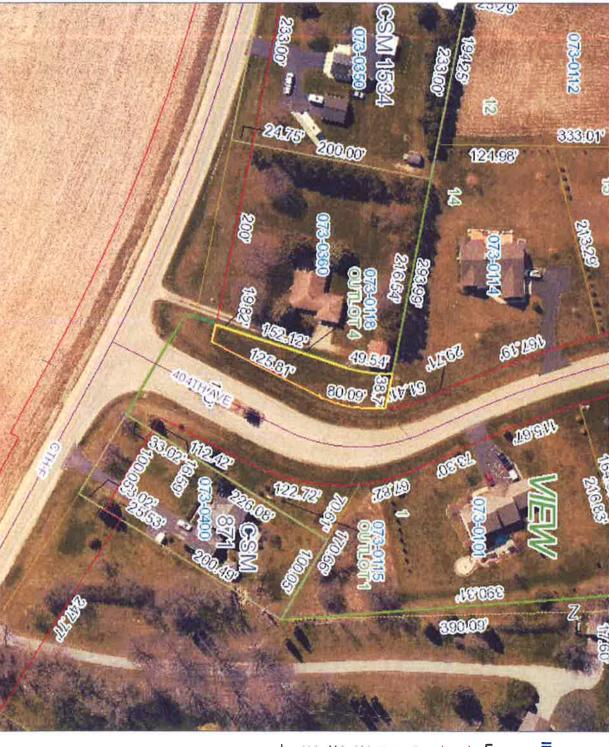

#### Parcel # 95-4-119-073-0117 Notes

Richard A. Karow

6/26/17 - Spoke with Sheila at the town of Wheatland - 262-537-4340. Wanted to make sure they are still wanting these four parcels owned by Richard Karow 95-4-119-073-0115; 116; 117; & 118. We will be Tax Deeding them and putting them in Wheatland's name right away. She said "YES" they are waiting for them... Everybody on same page. DEG

# 95-4-119-073-0117

INTERACTIVE MAPPING KENOSHA COUNTY

Legend

Street Centerlines

Right-of-Ways

Water Features

Parcels

: Certified Survey Maps