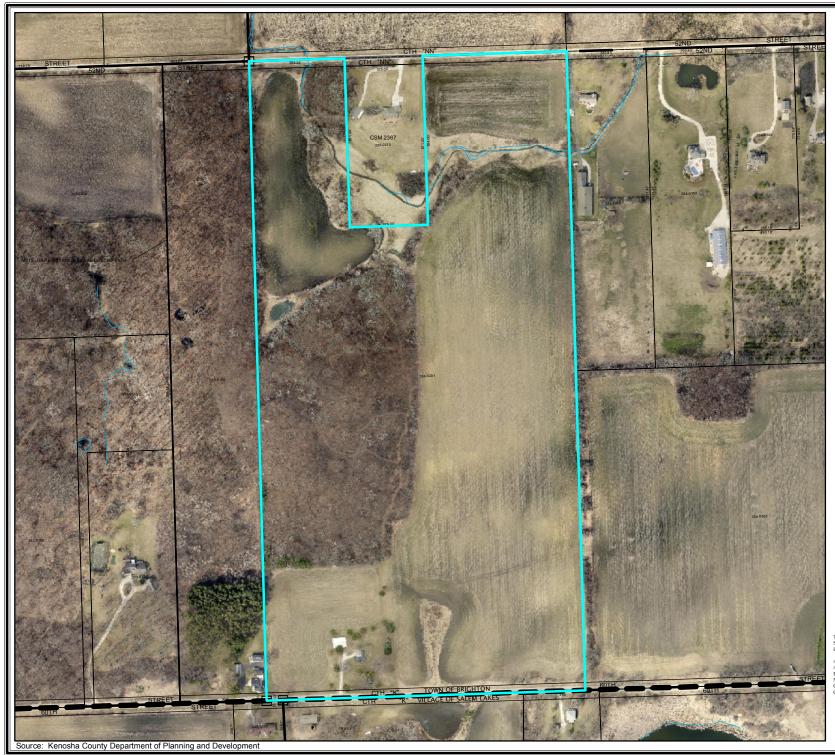

# **REZONING APPLICATION**

Kenosha County

| and Devolution                                                                                                                                                                                                                                                                                       |
|------------------------------------------------------------------------------------------------------------------------------------------------------------------------------------------------------------------------------------------------------------------------------------------------------|
| (a) Property Owner's Name: Bruce Andrekus                                                                                                                                                                                                                                                            |
| Mark Andrekus                                                                                                                                                                                                                                                                                        |
| Print Name: Bruce Andrekus Signature: France Andrekus                                                                                                                                                                                                                                                |
| Mailing Address: 27017 - SZNA ST                                                                                                                                                                                                                                                                     |
| City: <u>Salem</u> State: <u>W',</u> Zip: <u>S3168</u>                                                                                                                                                                                                                                               |
| Phone Number: <u>262 30 8 - 7 9 7 6</u> E-mail (optional):                                                                                                                                                                                                                                           |
| Note: Unless the property owner's signature can be obtained in the above space, a letter of agent status <b>signed</b> by the legal property owner <b>must</b> be submitted if you are a tenant, leaseholder, or authorized agent representing the legal owner, allowing you to act on their behalf. |
| (b) Agent's Name (if applicable):                                                                                                                                                                                                                                                                    |
| Print Name: TOANNE ANOREKUS Signature: Y Johns andrekus                                                                                                                                                                                                                                              |
| Business Name:                                                                                                                                                                                                                                                                                       |
| Mailing Address:                                                                                                                                                                                                                                                                                     |
| City: State: Zip:                                                                                                                                                                                                                                                                                    |
| Phone Number:tE-mail (optional):t                                                                                                                                                                                                                                                                    |
| (c) Tax key number(s) of property to be rezoned:  Parcel # 30-4-220-334-0201  Property Address of property to be rezoned:  27100-60th St. Salem, Wi. 53168                                                                                                                                           |
| (d) Proposed use (a statement of the type, extent, area, etc. of any development project): A a                                                                                                                                                                                                       |