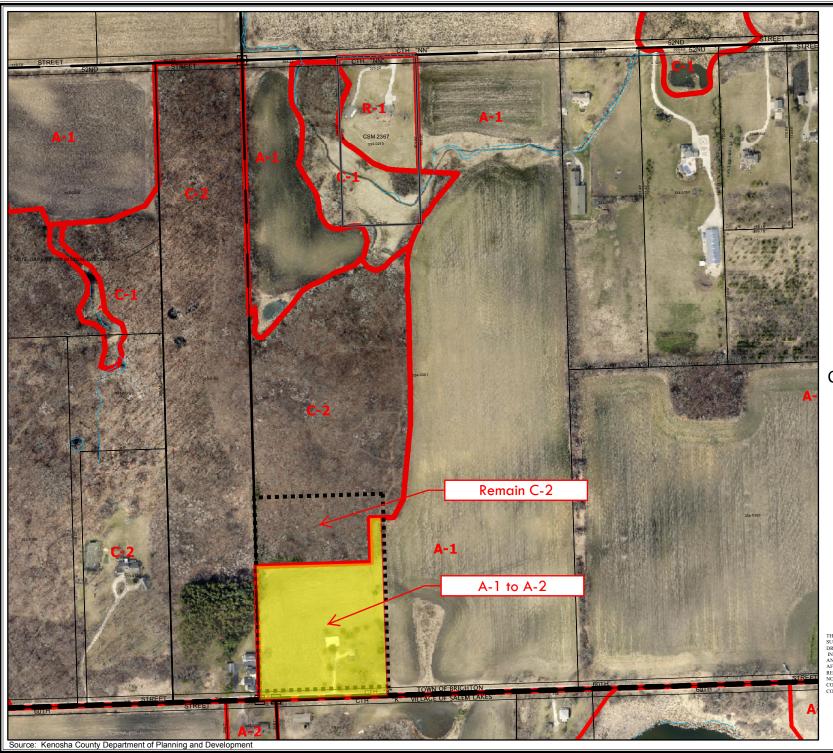

# **REZONING APPLICATION**

Kenosha County

| and Devolution                                                                                                                                                                                                                                                                                       |
|------------------------------------------------------------------------------------------------------------------------------------------------------------------------------------------------------------------------------------------------------------------------------------------------------|
| (a) Property Owner's Name: Bruce Andrekus                                                                                                                                                                                                                                                            |
| Mark Andrekus                                                                                                                                                                                                                                                                                        |
| Print Name: Bruce Andrekus Signature: France Andrekus                                                                                                                                                                                                                                                |
| Mailing Address: 27017 - SZNA ST                                                                                                                                                                                                                                                                     |
| City: <u>Salem</u> State: <u>W',</u> Zip: <u>S3168</u>                                                                                                                                                                                                                                               |
| Phone Number: <u>262 30 8 - 7 9 7 6</u> E-mail (optional):                                                                                                                                                                                                                                           |
| Note: Unless the property owner's signature can be obtained in the above space, a letter of agent status <b>signed</b> by the legal property owner <b>must</b> be submitted if you are a tenant, leaseholder, or authorized agent representing the legal owner, allowing you to act on their behalf. |
| (b) Agent's Name (if applicable):                                                                                                                                                                                                                                                                    |
| Print Name: TOANNE ANOREKUS Signature: Y Johns andrekus                                                                                                                                                                                                                                              |
| Business Name:                                                                                                                                                                                                                                                                                       |
| Mailing Address:                                                                                                                                                                                                                                                                                     |
| City: State: Zip:                                                                                                                                                                                                                                                                                    |
| Phone Number:tE-mail (optional):t                                                                                                                                                                                                                                                                    |
| (c) Tax key number(s) of property to be rezoned:  Parcel # 30-4-220-334-0201  Property Address of property to be rezoned:  27100-60th St. Salem, Wi. 53168                                                                                                                                           |
| (d) Proposed use (a statement of the type, extent, area, etc. of any development project): A a                                                                                                                                                                                                       |