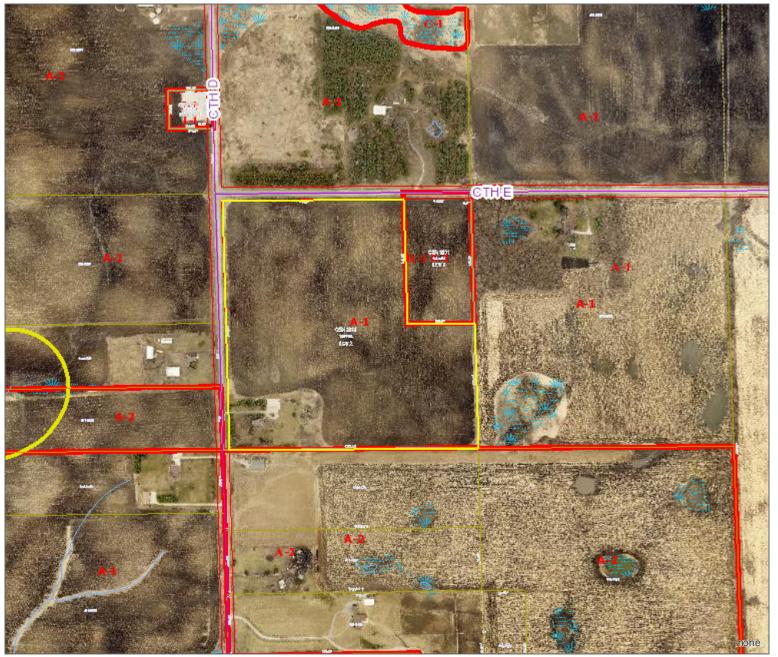

### **REZONING APPLICATION**

SEP. 5 2018

|                                                                                                                                                                                                                                                                                                      | Planning and Development |  |  |
|------------------------------------------------------------------------------------------------------------------------------------------------------------------------------------------------------------------------------------------------------------------------------------------------------|--------------------------|--|--|
| (a) Property Owner's Name:                                                                                                                                                                                                                                                                           |                          |  |  |
| STEVEN WISNEFSKI                                                                                                                                                                                                                                                                                     | 1.                       |  |  |
| Print Name: STEVEN WISNEFSKI Signature: Steven Wisnefski Mailing Address: 1036 172ND AVE                                                                                                                                                                                                             | u                        |  |  |
| Walling / Gal 655.                                                                                                                                                                                                                                                                                   |                          |  |  |
| City: UNION GROVE State: WI Zip: 53182                                                                                                                                                                                                                                                               |                          |  |  |
| City: UNION GROVE State: WI Zip: 53182  Phone Number: 261 610 -6819 E-mail (optional): WISNERSK, Parm Oaol                                                                                                                                                                                           | Com                      |  |  |
| Note: Unless the property owner's signature can be obtained in the above space, a letter of agent status <u>signed</u> by the legal property owner <u>must</u> be submitted if you are a tenant, leaseholder, or authorized agent representing the legal owner, allowing you to act on their behalf. |                          |  |  |
| (b) Agent's Name (if applicable):                                                                                                                                                                                                                                                                    |                          |  |  |
| Print Name: Signature:                                                                                                                                                                                                                                                                               |                          |  |  |
| Business Name:                                                                                                                                                                                                                                                                                       |                          |  |  |
| Mailing Address:                                                                                                                                                                                                                                                                                     |                          |  |  |
| City: State: Zip:                                                                                                                                                                                                                                                                                    |                          |  |  |
| Phone Number: E-mail (optional):                                                                                                                                                                                                                                                                     |                          |  |  |
| (c) Tax key number(s) of property to be rezoned:                                                                                                                                                                                                                                                     |                          |  |  |
| 45-4-221-161-0102                                                                                                                                                                                                                                                                                    |                          |  |  |
| 45 4 221 141 0101                                                                                                                                                                                                                                                                                    |                          |  |  |
| 45-4-221-101-0101                                                                                                                                                                                                                                                                                    |                          |  |  |
| Property Address of property to be rezoned:                                                                                                                                                                                                                                                          | ×                        |  |  |
| 1315 172ND AVE., UNION GROVE, WI 53182-9431                                                                                                                                                                                                                                                          |                          |  |  |
| (d) Proposed use (a statement of the type, extent, area, etc. of any development project):                                                                                                                                                                                                           |                          |  |  |
|                                                                                                                                                                                                                                                                                                      |                          |  |  |
|                                                                                                                                                                                                                                                                                                      |                          |  |  |
|                                                                                                                                                                                                                                                                                                      |                          |  |  |
|                                                                                                                                                                                                                                                                                                      |                          |  |  |