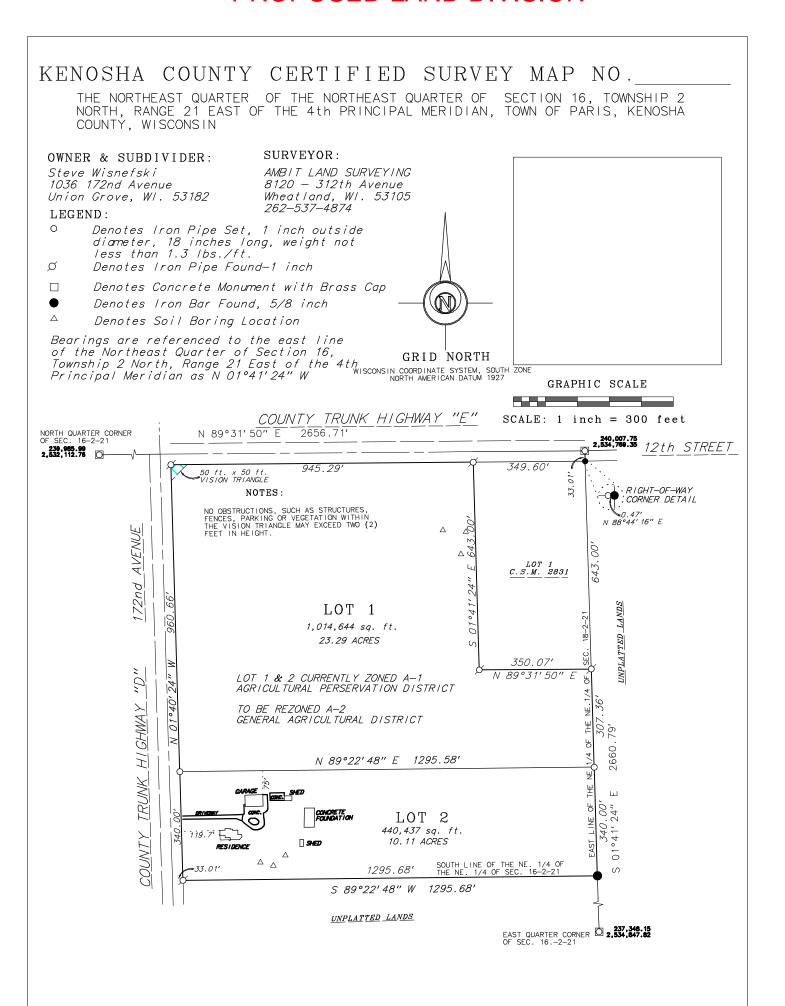

## Department of Planning and Development

KECEIVED

### **REZONING APPLICATION**

SEP. 5 2018

|                                                                                                                                                                                                                                                                                                      | Planning and Development |  |  |
|------------------------------------------------------------------------------------------------------------------------------------------------------------------------------------------------------------------------------------------------------------------------------------------------------|--------------------------|--|--|
| (a) Property Owner's Name:                                                                                                                                                                                                                                                                           |                          |  |  |
| STEVEN WISNEFSKI                                                                                                                                                                                                                                                                                     | 1.                       |  |  |
| Print Name: STEVEN WISNEFSKI Signature: Steven Wisnefski Mailing Address: 1036 172ND AVE                                                                                                                                                                                                             | u                        |  |  |
| Walling / Gal 655.                                                                                                                                                                                                                                                                                   |                          |  |  |
| City: UNION GROVE State: WI Zip: 53182                                                                                                                                                                                                                                                               |                          |  |  |
| City: UNION GROVE State: WI Zip: 53182  Phone Number: 261 610 -6819 E-mail (optional): WISNERSK, Parm Oaol                                                                                                                                                                                           | Com                      |  |  |
| Note: Unless the property owner's signature can be obtained in the above space, a letter of agent status <u>signed</u> by the legal property owner <u>must</u> be submitted if you are a tenant, leaseholder, or authorized agent representing the legal owner, allowing you to act on their behalf. |                          |  |  |
| (b) Agent's Name (if applicable):                                                                                                                                                                                                                                                                    |                          |  |  |
| Print Name: Signature:                                                                                                                                                                                                                                                                               |                          |  |  |
| Business Name:                                                                                                                                                                                                                                                                                       |                          |  |  |
| Mailing Address:                                                                                                                                                                                                                                                                                     |                          |  |  |
| City: State: Zip:                                                                                                                                                                                                                                                                                    |                          |  |  |
| Phone Number: E-mail (optional):                                                                                                                                                                                                                                                                     |                          |  |  |
| (c) Tax key number(s) of property to be rezoned:                                                                                                                                                                                                                                                     |                          |  |  |
| 45-4-221-161-0102                                                                                                                                                                                                                                                                                    |                          |  |  |
| 45 4 221 141 0101                                                                                                                                                                                                                                                                                    |                          |  |  |
| 45-4-221-101-0101                                                                                                                                                                                                                                                                                    |                          |  |  |
| Property Address of property to be rezoned:                                                                                                                                                                                                                                                          | ×                        |  |  |
| 1315 172ND AVE., UNION GROVE, WI 53182-9431                                                                                                                                                                                                                                                          |                          |  |  |
| (d) Proposed use (a statement of the type, extent, area, etc. of any development project):                                                                                                                                                                                                           |                          |  |  |
|                                                                                                                                                                                                                                                                                                      |                          |  |  |
|                                                                                                                                                                                                                                                                                                      |                          |  |  |
|                                                                                                                                                                                                                                                                                                      |                          |  |  |
|                                                                                                                                                                                                                                                                                                      |                          |  |  |