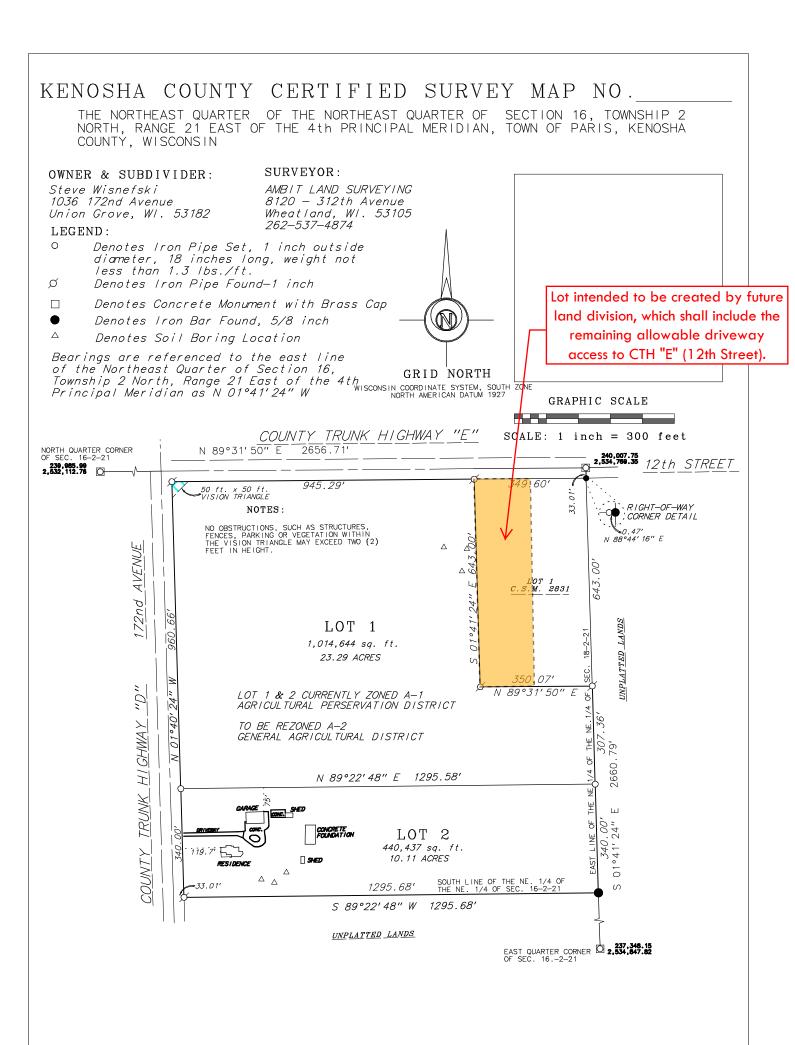

## Department of Planning and Development

KECEIVED

### **REZONING APPLICATION**

SEP. 5 2018

|                                                                                                                                                                                                                                                                                                      | Planning and Development |  |  |
|------------------------------------------------------------------------------------------------------------------------------------------------------------------------------------------------------------------------------------------------------------------------------------------------------|--------------------------|--|--|
| (a) Property Owner's Name:                                                                                                                                                                                                                                                                           |                          |  |  |
| STEVEN WISNEFSKI                                                                                                                                                                                                                                                                                     | 1.                       |  |  |
| Print Name: STEVEN WISNEFSKI Signature: Steven Wisnefski Mailing Address: 1036 172ND AVE                                                                                                                                                                                                             | u                        |  |  |
| Walling / Gal 655.                                                                                                                                                                                                                                                                                   |                          |  |  |
| City: UNION GROVE State: WI Zip: 53182                                                                                                                                                                                                                                                               |                          |  |  |
| City: UNION GROVE State: WI Zip: 53182  Phone Number: 261 610 -6819 E-mail (optional): WISNERSK, Parm Oaol                                                                                                                                                                                           | Com                      |  |  |
| Note: Unless the property owner's signature can be obtained in the above space, a letter of agent status <u>signed</u> by the legal property owner <u>must</u> be submitted if you are a tenant, leaseholder, or authorized agent representing the legal owner, allowing you to act on their behalf. |                          |  |  |
| (b) Agent's Name (if applicable):                                                                                                                                                                                                                                                                    |                          |  |  |
| Print Name: Signature:                                                                                                                                                                                                                                                                               |                          |  |  |
| Business Name:                                                                                                                                                                                                                                                                                       |                          |  |  |
| Mailing Address:                                                                                                                                                                                                                                                                                     |                          |  |  |
| City: State: Zip:                                                                                                                                                                                                                                                                                    |                          |  |  |
| Phone Number: E-mail (optional):                                                                                                                                                                                                                                                                     |                          |  |  |
| (c) Tax key number(s) of property to be rezoned:                                                                                                                                                                                                                                                     |                          |  |  |
| 45-4-221-161-0102                                                                                                                                                                                                                                                                                    |                          |  |  |
| 45 4 221 141 0101                                                                                                                                                                                                                                                                                    |                          |  |  |
| 45-4-221-101-0101                                                                                                                                                                                                                                                                                    |                          |  |  |
| Property Address of property to be rezoned:                                                                                                                                                                                                                                                          | ×                        |  |  |
| 1315 172ND AVE., UNION GROVE, WI 53182-9431                                                                                                                                                                                                                                                          |                          |  |  |
| (d) Proposed use (a statement of the type, extent, area, etc. of any development project):                                                                                                                                                                                                           |                          |  |  |
|                                                                                                                                                                                                                                                                                                      |                          |  |  |
|                                                                                                                                                                                                                                                                                                      |                          |  |  |
|                                                                                                                                                                                                                                                                                                      |                          |  |  |
|                                                                                                                                                                                                                                                                                                      |                          |  |  |