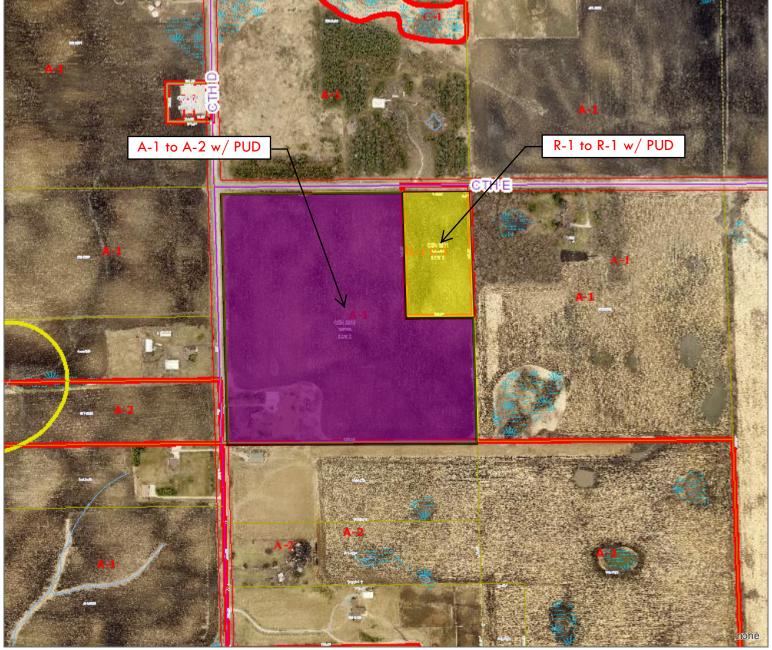

### **REZONING APPLICATION**

SEP. 5 2018

|                                                                                                                                                                                                                                                                                                      | Planning and Development |  |  |
|------------------------------------------------------------------------------------------------------------------------------------------------------------------------------------------------------------------------------------------------------------------------------------------------------|--------------------------|--|--|
| (a) Property Owner's Name:                                                                                                                                                                                                                                                                           |                          |  |  |
| STEVEN WISNEFSKI                                                                                                                                                                                                                                                                                     | 1.                       |  |  |
| Print Name: STEVEN WISNEFSKI Signature: Steven Wisnefski Mailing Address: 1036 172ND AVE                                                                                                                                                                                                             | u                        |  |  |
| Walling / Gal 655.                                                                                                                                                                                                                                                                                   |                          |  |  |
| City: UNION GROVE State: WI Zip: 53182                                                                                                                                                                                                                                                               |                          |  |  |
| City: UNION GROVE State: WI Zip: 53182  Phone Number: 261 610 -6819 E-mail (optional): WISNERSK, Parm Oaol                                                                                                                                                                                           | Com                      |  |  |
| Note: Unless the property owner's signature can be obtained in the above space, a letter of agent status <u>signed</u> by the legal property owner <u>must</u> be submitted if you are a tenant, leaseholder, or authorized agent representing the legal owner, allowing you to act on their behalf. |                          |  |  |
| (b) Agent's Name (if applicable):                                                                                                                                                                                                                                                                    |                          |  |  |
| Print Name: Signature:                                                                                                                                                                                                                                                                               |                          |  |  |
| Business Name:                                                                                                                                                                                                                                                                                       |                          |  |  |
| Mailing Address:                                                                                                                                                                                                                                                                                     |                          |  |  |
| City: State: Zip:                                                                                                                                                                                                                                                                                    |                          |  |  |
| Phone Number: E-mail (optional):                                                                                                                                                                                                                                                                     |                          |  |  |
| (c) Tax key number(s) of property to be rezoned:                                                                                                                                                                                                                                                     |                          |  |  |
| 45-4-221-161-0102                                                                                                                                                                                                                                                                                    |                          |  |  |
| 45 4 221 141 0101                                                                                                                                                                                                                                                                                    |                          |  |  |
| 45-4-221-101-0101                                                                                                                                                                                                                                                                                    |                          |  |  |
| Property Address of property to be rezoned:                                                                                                                                                                                                                                                          | ×                        |  |  |
| 1315 172ND AVE., UNION GROVE, WI 53182-9431                                                                                                                                                                                                                                                          |                          |  |  |
| (d) Proposed use (a statement of the type, extent, area, etc. of any development project):                                                                                                                                                                                                           |                          |  |  |
|                                                                                                                                                                                                                                                                                                      |                          |  |  |
|                                                                                                                                                                                                                                                                                                      |                          |  |  |
|                                                                                                                                                                                                                                                                                                      |                          |  |  |
|                                                                                                                                                                                                                                                                                                      |                          |  |  |