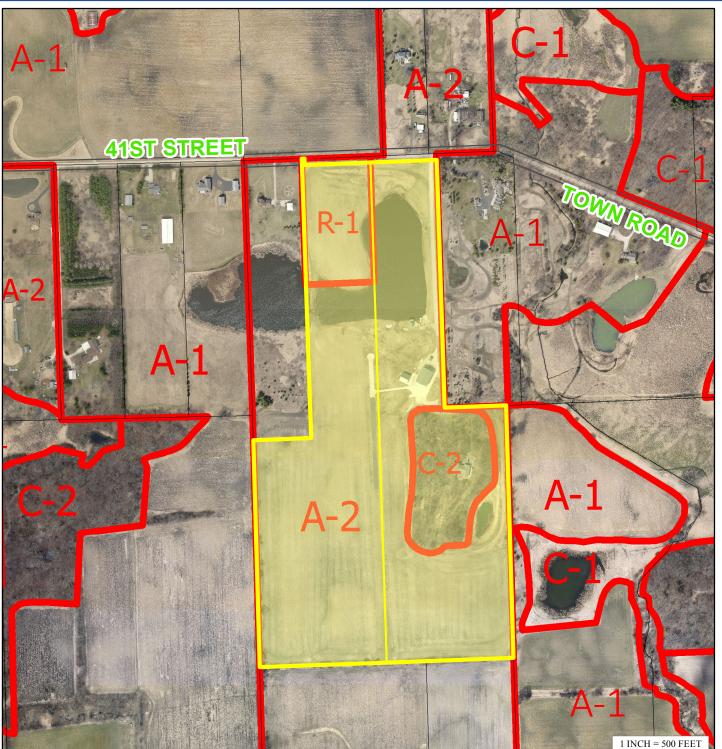

## KENOSHA COUNTY BOARD OF ADJUSTMENTS

## TEMPORARY USE SITE MAP

PETITIONER(S):

Douglas J. Gust (Owner)

LOCATION: SW 1/4 of Section 28,

Town of Brighton

TAX PARCEL(S): #30-4-220-283-0402

#30-4-220-283-0411

## REQUEST:

Requesting approval of a temporary use (Section VII. B. 12.36-5(a)5: which states that all temporary uses require the Board of Adjustments to hear and grant an application in any district) to temporarily operate practice races for utility-terrain vehicles and snowmobiles in the A-2 General Agricultural Resource District & C-2 Upland Resource Conservancy District.