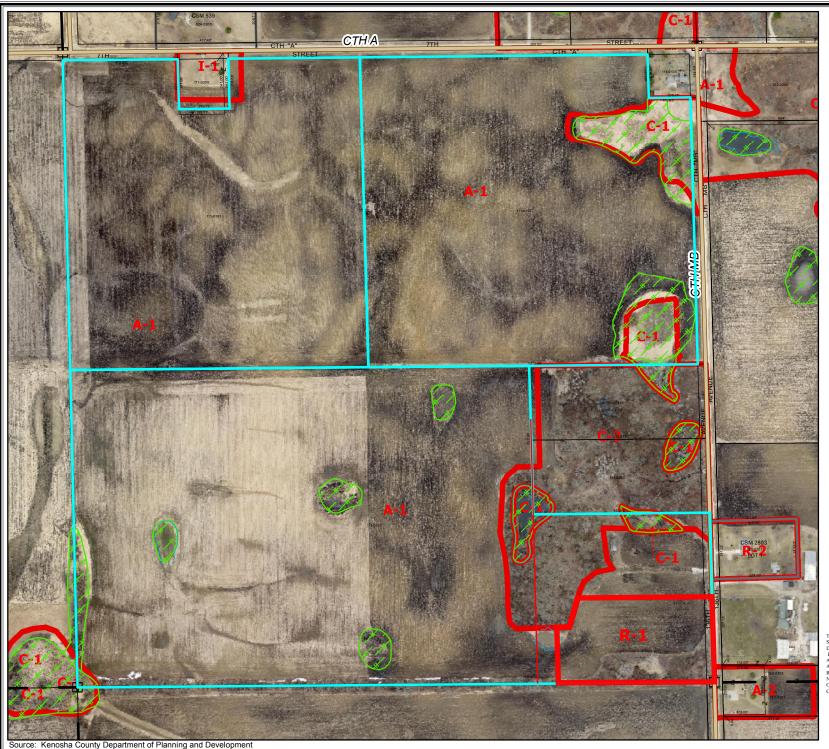

## **REZONING APPLICATION**

| (a) Property Owner's Name:                                                                                                                                                                                                                                                                           |  |  |
|------------------------------------------------------------------------------------------------------------------------------------------------------------------------------------------------------------------------------------------------------------------------------------------------------|--|--|
| Badtke Holdings                                                                                                                                                                                                                                                                                      |  |  |
| Print Name: Jeff Badtke Signature:                                                                                                                                                                                                                                                                   |  |  |
| Mailing Address: 1520 136th ave                                                                                                                                                                                                                                                                      |  |  |
| City: Union Grove WI State: 53182 Zip: 53182                                                                                                                                                                                                                                                         |  |  |
| Phone Number: 262-206-4433 E-mail (optional): Jeff@grassmaninc.com                                                                                                                                                                                                                                   |  |  |
| Note: Unless the property owner's signature can be obtained in the above space, a letter of agent status <u>signed</u> by the legal property owner <u>must</u> be submitted if you are a tenant, leaseholder, or authorized agent representing the legal owner, allowing you to act on their behalf. |  |  |
| (b) Agent's Name (if applicable):                                                                                                                                                                                                                                                                    |  |  |
| Print Name: Signature:                                                                                                                                                                                                                                                                               |  |  |
| Business Name:                                                                                                                                                                                                                                                                                       |  |  |
| Mailing Address:                                                                                                                                                                                                                                                                                     |  |  |
| City: State: Zip:                                                                                                                                                                                                                                                                                    |  |  |
| Phone Number: E-mail (optional):                                                                                                                                                                                                                                                                     |  |  |
| (c) Tax key number(s) of property to be rezoned:  45-4-221-111-0107  45-4-221-111-0101 45-4-221-111-0102  45-4-221-111-0302  Property Address of property to be rezoned:                                                                                                                             |  |  |
| (d) Proposed use (a statement of the type, extent, area, etc. of any development project):  To combine 3 parcels and Subdivide off (1) 5 acre, (1) 4.5 acre and (1) 1.77acre                                                                                                                         |  |  |