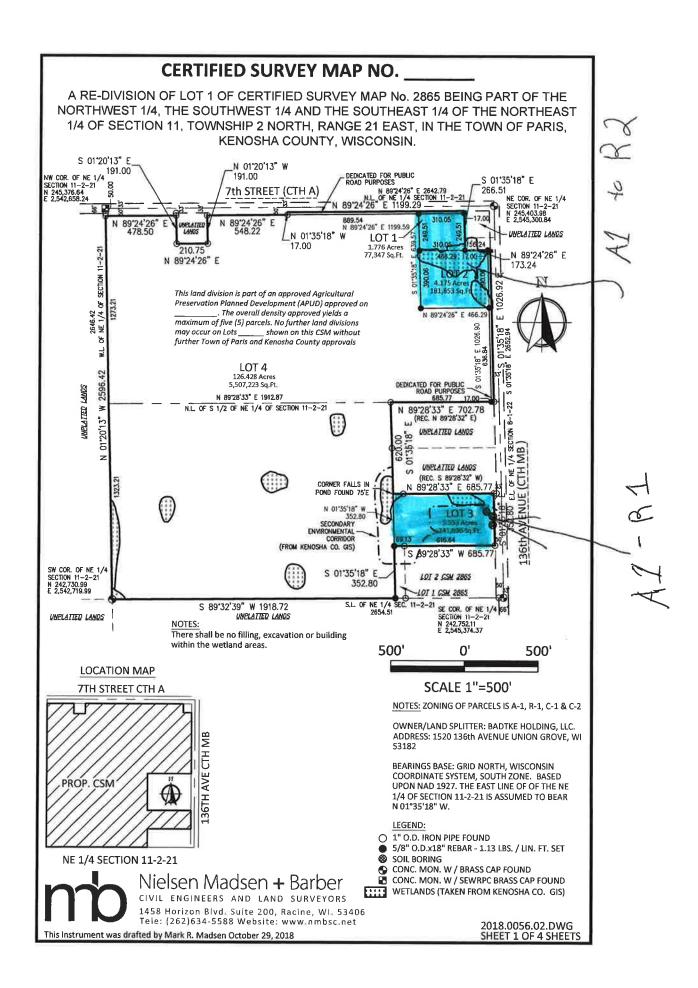

## **REZONING APPLICATION**

| (a) Property Owner's Name:                                                                                                                                                                                                                                                                           |  |  |
|------------------------------------------------------------------------------------------------------------------------------------------------------------------------------------------------------------------------------------------------------------------------------------------------------|--|--|
| Badtke Holdings                                                                                                                                                                                                                                                                                      |  |  |
| Print Name: Jeff Badtke Signature:                                                                                                                                                                                                                                                                   |  |  |
| Mailing Address: 1520 136th ave                                                                                                                                                                                                                                                                      |  |  |
| City: Union Grove WI State: 53182 Zip: 53182                                                                                                                                                                                                                                                         |  |  |
| Phone Number: 262-206-4433 E-mail (optional): Jeff@grassmaninc.com                                                                                                                                                                                                                                   |  |  |
| Note: Unless the property owner's signature can be obtained in the above space, a letter of agent status <u>signed</u> by the legal property owner <u>must</u> be submitted if you are a tenant, leaseholder, or authorized agent representing the legal owner, allowing you to act on their behalf. |  |  |
| (b) Agent's Name (if applicable):                                                                                                                                                                                                                                                                    |  |  |
| Print Name: Signature:                                                                                                                                                                                                                                                                               |  |  |
| Business Name:                                                                                                                                                                                                                                                                                       |  |  |
| Mailing Address:                                                                                                                                                                                                                                                                                     |  |  |
| City: State: Zip:                                                                                                                                                                                                                                                                                    |  |  |
| Phone Number: E-mail (optional):                                                                                                                                                                                                                                                                     |  |  |
| (c) Tax key number(s) of property to be rezoned:  45-4-221-111-0107  45-4-221-111-0101 45-4-221-111-0102  45-4-221-111-0302  Property Address of property to be rezoned:                                                                                                                             |  |  |
| (d) Proposed use (a statement of the type, extent, area, etc. of any development project):  To combine 3 parcels and Subdivide off (1) 5 acre, (1) 4.5 acre and (1) 1.77acre                                                                                                                         |  |  |