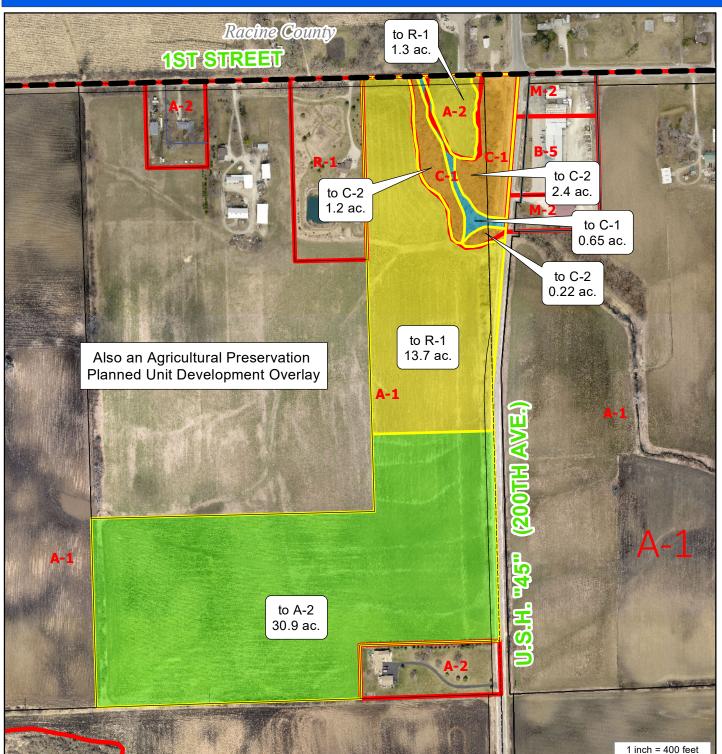

## **REZONING SITE MAP**

## PETITIONER(S):

David B. Drissel (Owner), LeAnn Drissel (Agent)

LOCATION: NE 1/4 of Section 6,

Town of Paris

TAX PARCEL(S): #45-4-221-061-0150

## REQUEST:

Requesting a rezoning from A-1 Agricultural Preservation District, A-2 General Agricultural District & C-1 Lowland Resource Conservancy District to A-2 General Agricultural District, R-1 Rural Residential District, C-2 Upland Resource Conservancy District, C-1 Lowland Resource Conservancy District & Agricultural Preservation Planned Unit Development OverlayDistrict.