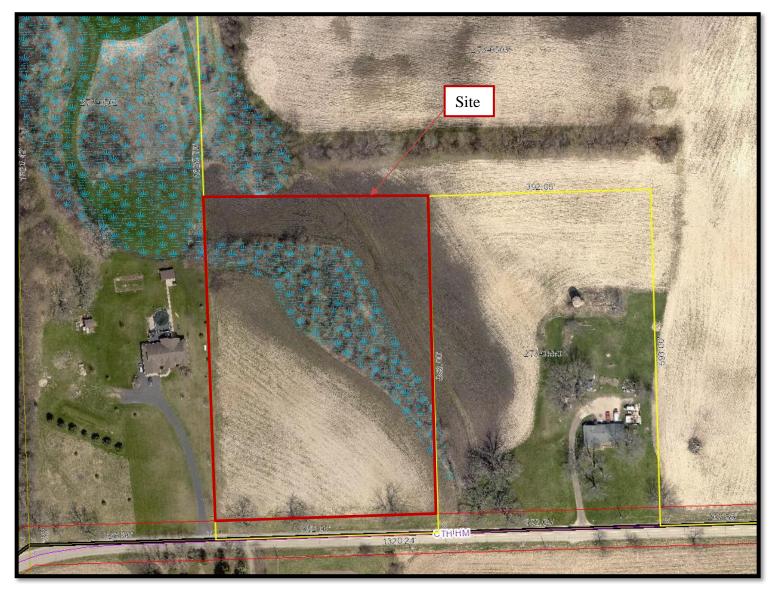

ydric), poorly-drained, 0-2% slopes **MyB: Miami silt loam,** (non-hydric), well-drained, 2-6% slopes



#### **Exhibit 3: Kenosha County Wetlands Inventory**

The Kenosha County Wetlands Inventory Map was reviewed to identify the potential for the presence and general extent of mapped wetlands on the subject parcel and surrounding properties. Locations of potential wetlands and open water are shaded blue to indicate that wetlands may be present in the areas shown.

Wetlands/Waters are identified within the area of the study site. There are no known high quality aquatic resources or advanced identification (ADID) wetlands identified on the map in the vicinity of the property.

[Note: The map serves only as a large-scale guide and the actual locations of wetlands identified on-site vary.]



Description of wetland:

Wetlands dominated by trees, shrubs, persistent emergent vegetation, Characterized by erect, rooted, herbaceous hydrophytes. This vegetation is present for most of the growing season in most years. These wetlands are usually dominated by perennial plants. Dominated by species that normally remain standing at least until the beginning of the next growing season

Water Regime Seasonally Flooded: Surface water is present for extended periods especially early in the growing season, but is absent by the end of the growing season in most years. The water table after flooding ceases is variable, extending from saturated to the surface to a water table well below the ground surface.

#### Exhibit 4: Approximate Wetland Boundaries Identified – 2015 Aerial Photo

• Wetland