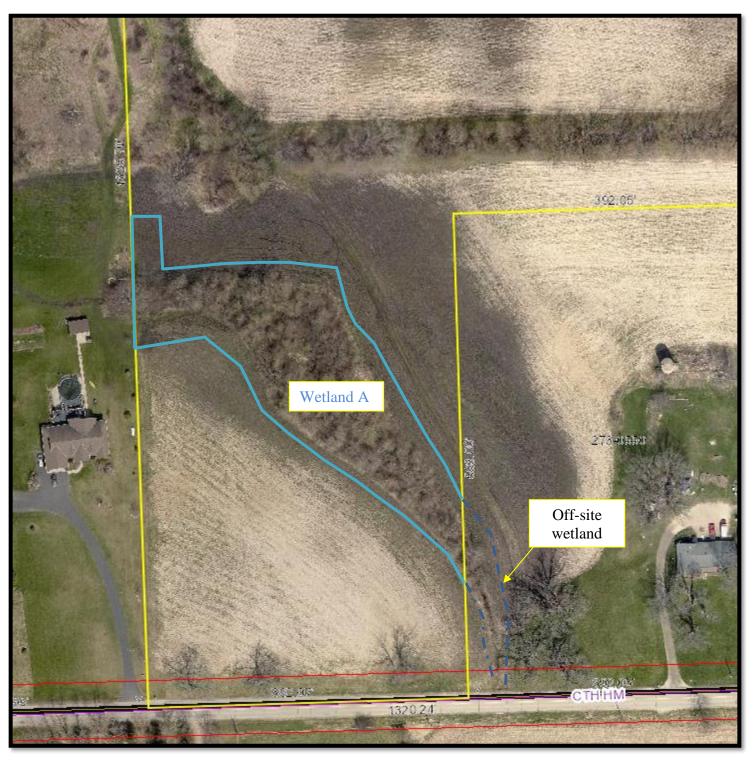

land:

Wetlands dominated by trees, shrubs, persistent emergent vegetation, Characterized by erect, rooted, herbaceous hydrophytes. This vegetation is present for most of the growing season in most years. These wetlands are usually dominated by perennial plants. Dominated by species that normally remain standing at least until the beginning of the next growing season

Water Regime Seasonally Flooded: Surface water is present for extended periods especially early in the growing season, but is absent by the end of the growing season in most years. The water table after flooding ceases is variable, extending from saturated to the surface to a water table well below the ground surface.

#### Exhibit 4: Approximate Wetland Boundaries Identified – 2015 Aerial Photo

• Wetland A: Flags A1 – A33



Please contact our office should you have any questions or if I can be of further assistance.

Sincerely,

Daniel J. Krill CPESC, CWS #002

Principal Wetland Specialist

I Till