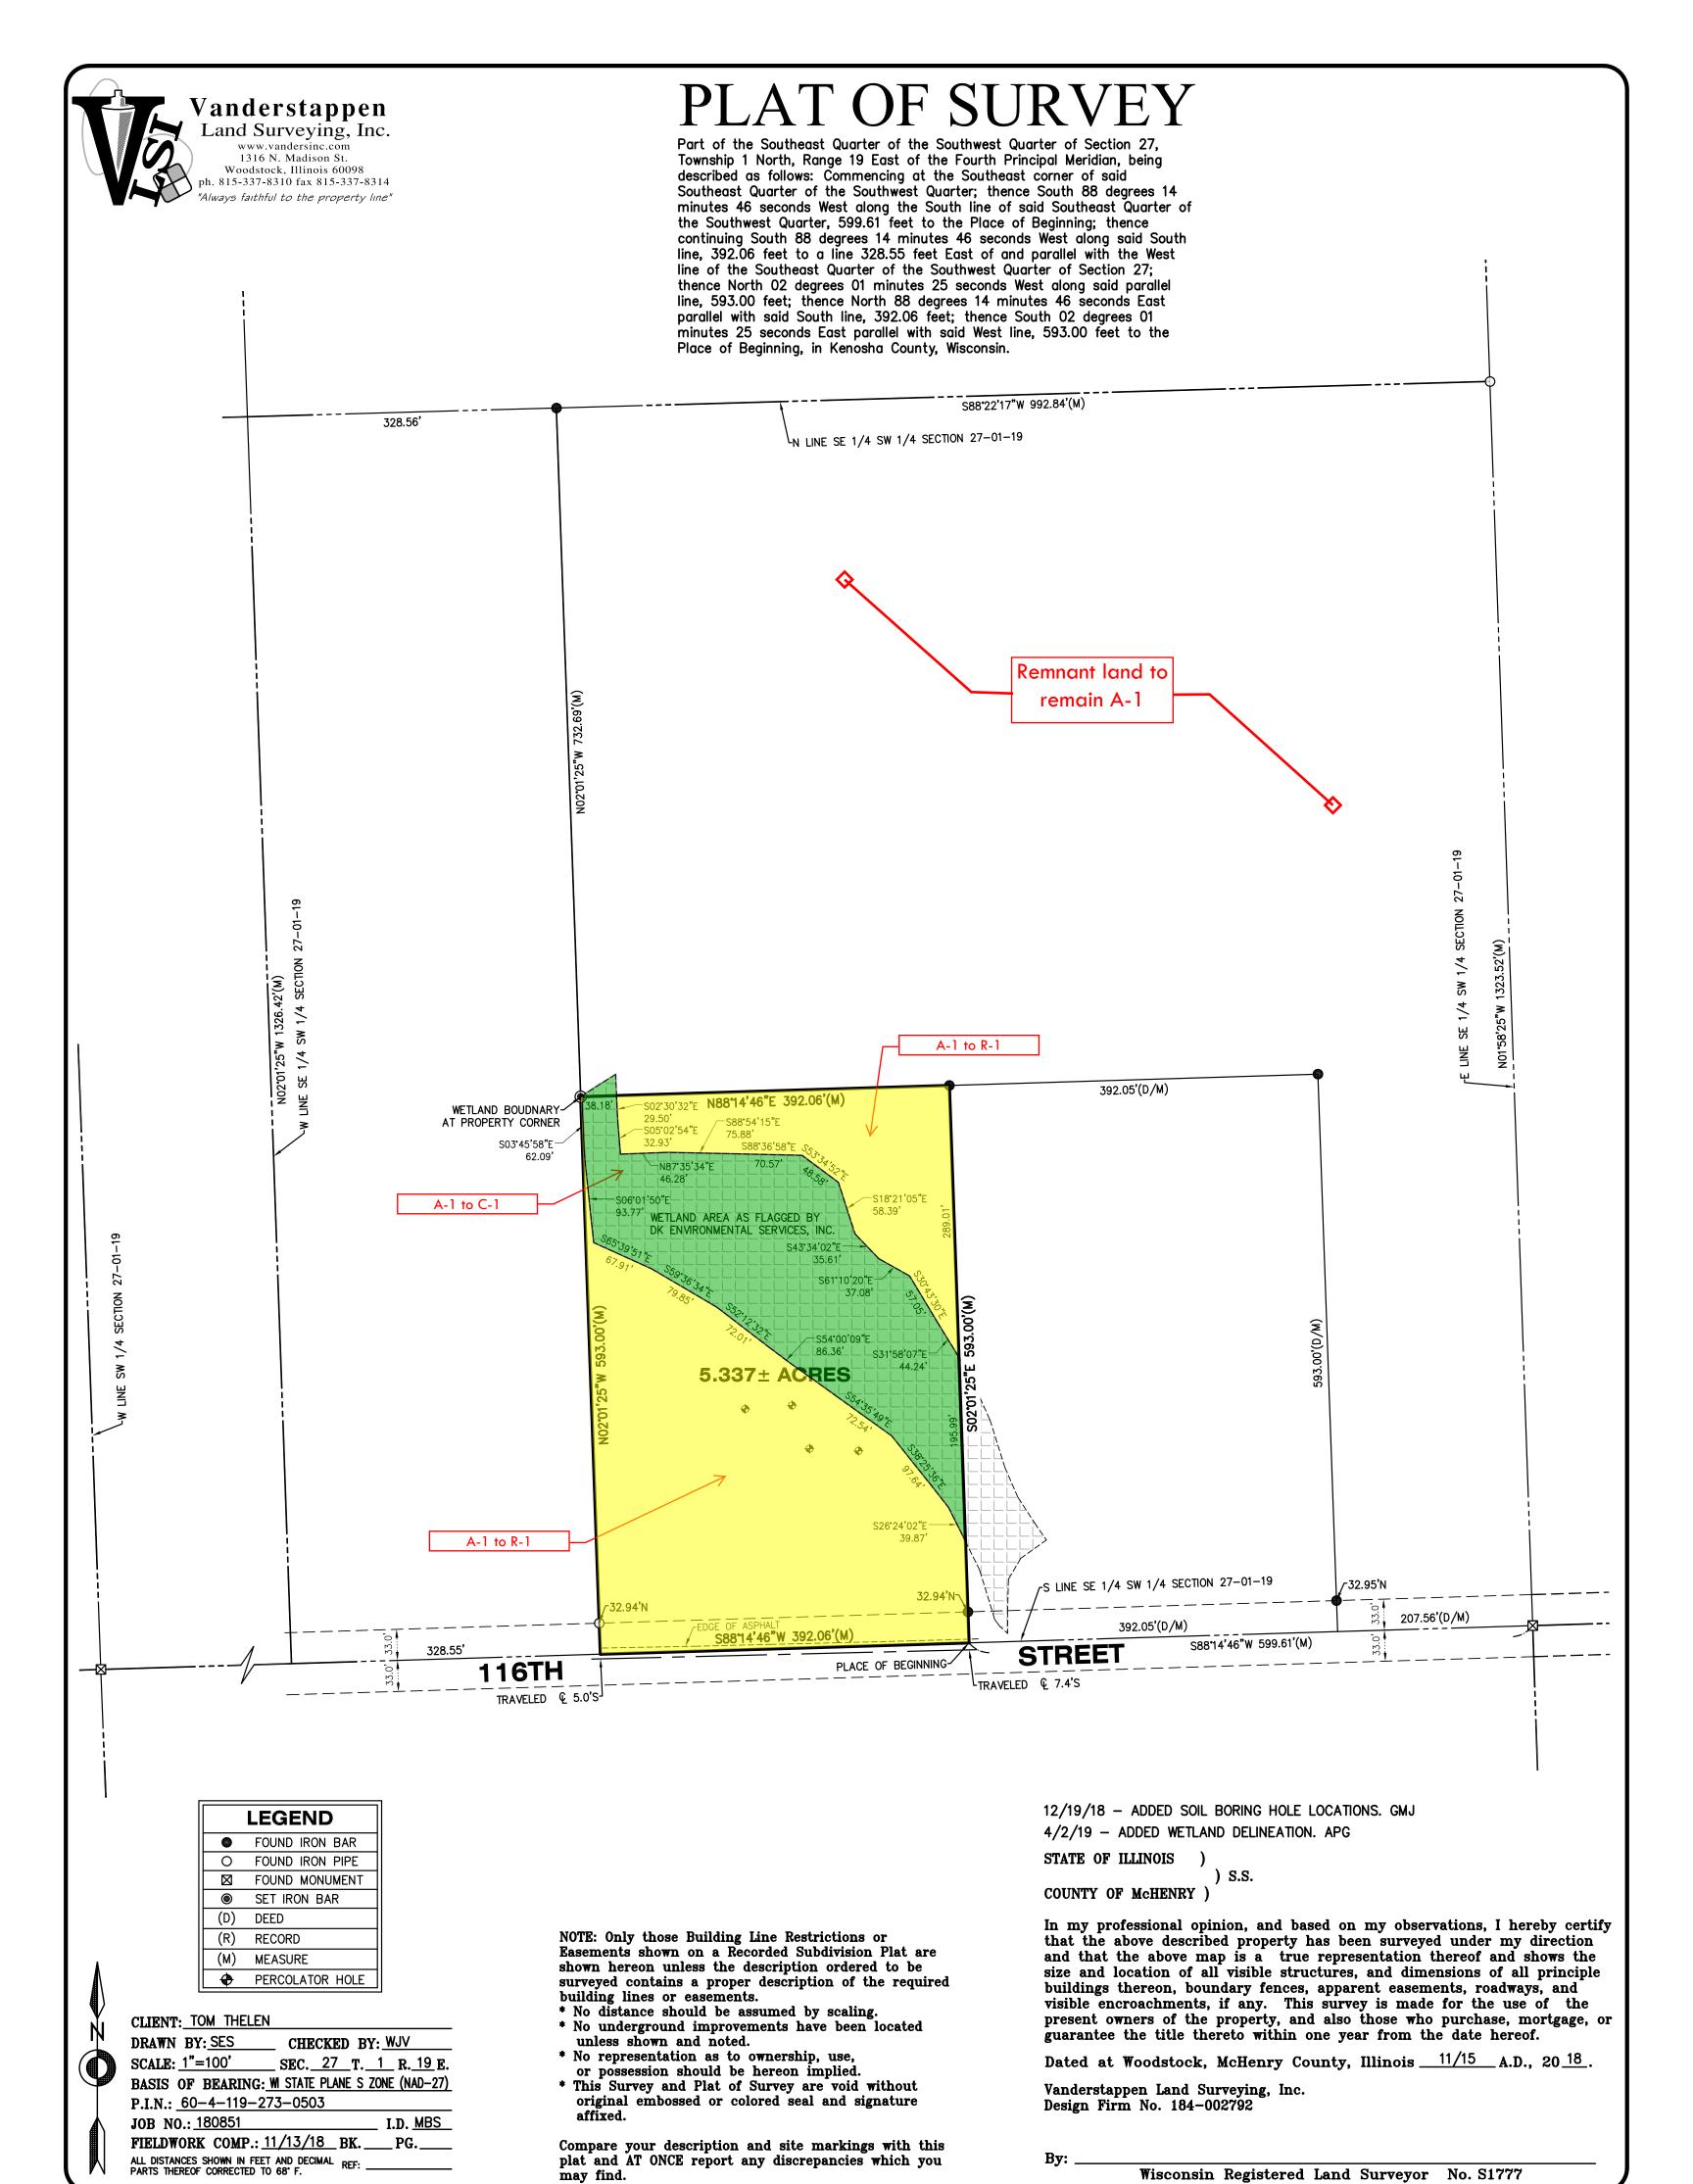

district does not necessarily trigger the agricultural use conversion charge. It is when the <u>use</u> of the property changes from agricultural that the conversion charge is assessed.

# A-23-0503 35600 35512 Area of proposed rezoning from A-1 to R-1 & C-1 Source: Kenosha County Department of Planning and Development

### Kenosha County





1 inch = 400 feet

THIS MAP IS NEITHER A LEGALLY RECORDED MAP NOR A SURVEY AND IS NOT INTENDED TO BE USED AS ONE. THIS DRAWING IS ACOMPILATION OF RECORDS, DATA AND INFORMATION LOCATED IN VARIOUS STATE, COUNTY AND MUNICIPAL OFFICES AND OTHER SOURCES AFFECTING THE AREA SHOWN AND IS TO BE USED FOR REFERENCE PURPOSES ONLY, KENOSHA COUNTY IS NOT RESPONSIBLE FOR ANY INNACURACIES HEREIN CONTAINED. IT DISCREPANCIES ARE FOUND, PLEASE CONTACT KENOSHA COUNTY.



#### DK Environmental Services, Inc.

1422 Sunflower Court ♦ Grayslake, Illinois 60030 ♦ (847) 548-7458 ♦ dkenvserv@sbcglobal.net

Tim Gaffron timg 1983@hotmail.com

March 18, 2019

#### Preliminary Wetland Investigation and Field Reconnaissance Summary

Vacant Agricultural Site – 5.3 acres 116<sup>th</sup> Street, Town of Randall, WI PIN#: 60-4-119-273-0503 SW ½ Section 27 - Township 1 – Range 19E

#### INTRODUCTION

This preliminary wetland summary follows a review of source materials, including topographic survey and environmental resource mapping tools, and is based on observations of field conditions at the time of the site visit by DK Environmental Services, Inc. (DKES). On March 16, 2019, DKES staff conducted a wetland field inspection and of the  $\pm 5.3$  acre AG property descr