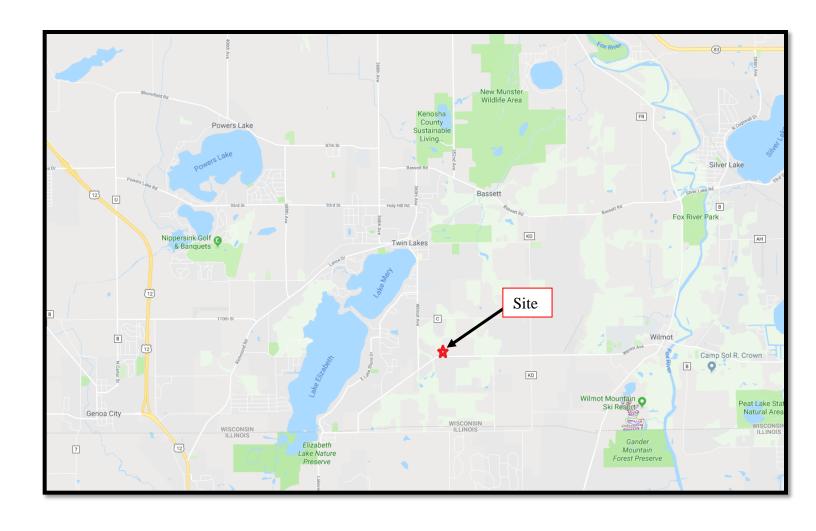

------------|---------------------------------------------------------------|--------------|------|---------------------|----------------------------------|
| A               | emergent<br>marsh /creek,<br>seasonally<br>inundated | Ph Pella silty clay loam 0 to 2% slopes poorly-drained hydric | USACE        | No   | A1-A33 ribbon flags | 1.0 ac.                          |
| *               | Note: Jurisdiction                                   | n must be confirmed by USAC                                   | E and/or WDN | TR   |                     |                                  |

#### **Exhibit 1: Location Map**

Vacant Agricultural Site – 5.3 acres 116<sup>th</sup> Street, Town of Randall, WI PIN#: 60-4-119-273-0503 SW <sup>1</sup>/<sub>4</sub> Section 27 - Township 1 – Range 19E



#### **Exhibit 2: NRCS Soil Survey**

The following soils are mapped within the area studied:

**Ph: Pella silt loam** (hydric), poorly-drained, 0-2% slopes **MyB: Miami silt loam,** (non-hydric), well-drained, 2-6% slopes



#### **Exhibit 3: Kenosha County Wetlands Inventory**

The Kenosha County Wetlands Inventory Map was reviewed to identify the potential for the presence and general extent of mapped wetlands on the subject parcel and surrounding properties. Locations of potential wetlands and open water are shaded blue to indicate that wetlands may be present in the areas shown.

Wetlands/Waters are identified within the area of the study site. There are no known high quality aquatic resources or advanced identification (ADID) wetlands identified on the map in the vicinity of the pr