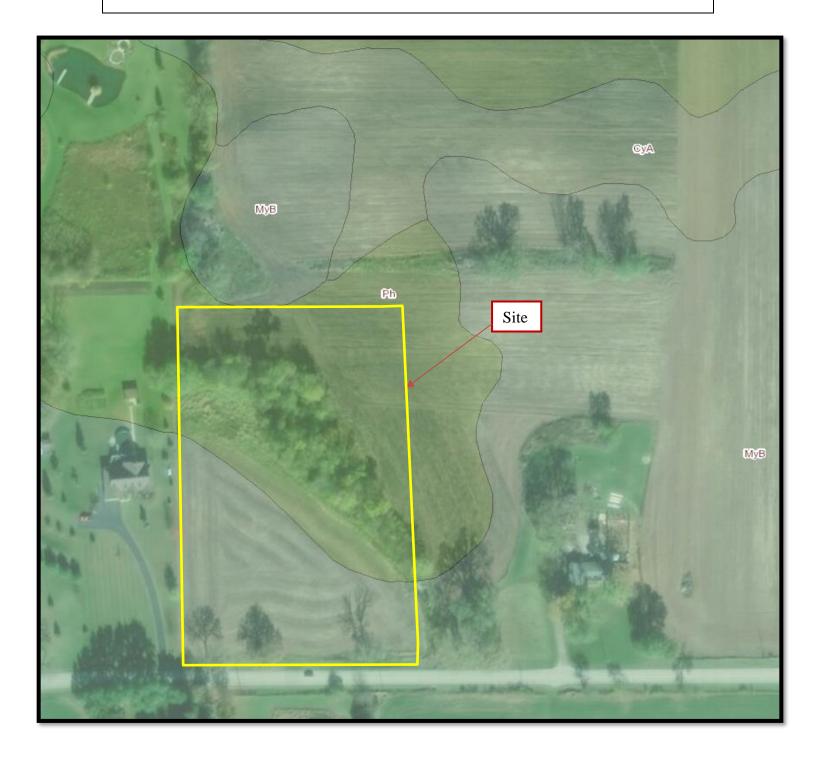

ted | Ph Pella silty clay loam 0 to 2% slopes poorly-drained hydric | USACE        | No   | A1-A33 ribbon flags | 1.0 ac.                          |
| *               | Note: Jurisdiction                                   | n must be confirmed by USAC                                   | E and/or WDN | TR   |                     |                                  |

#### **Exhibit 1: Location Map**

Vacant Agricultural Site – 5.3 acres 116<sup>th</sup> Street, Town of Randall, WI PIN#: 60-4-119-273-0503 SW <sup>1</sup>/<sub>4</sub> Section 27 - Township 1 – Range 19E



#### **Exhibit 2: NRCS Soil Survey**

The following soils are mapped within the area studied:

**Ph: Pella silt loam** (hydric), poorly-drained, 0-2% slopes **MyB: Miami silt loam,** (non-hydric), well-drained, 2-6% slopes



#### **Exhibit 3: Kenosha County Wetlands Inventory**

The Kenosha County Wetlands Inventory Map was reviewed to identify the potential for the presence and general extent of mapped wetlands on the subject parcel and surrounding properties. Locations of potential wetlands and open water are shaded blue to indicate that wetlands may be present in the areas shown.

Wetlands/Waters are identified within the area of the study site. There are no known high quality aquatic resources or advanced identification (ADID) wetlands identified on the map in the vicinity of the property.

[Note: The map serves only as a large-scale guide and the actual locations of wetlands identified on-site vary.]



Description of wetland:

Wetlands dominated by trees, shrubs, persistent emergent vegetation, Charact