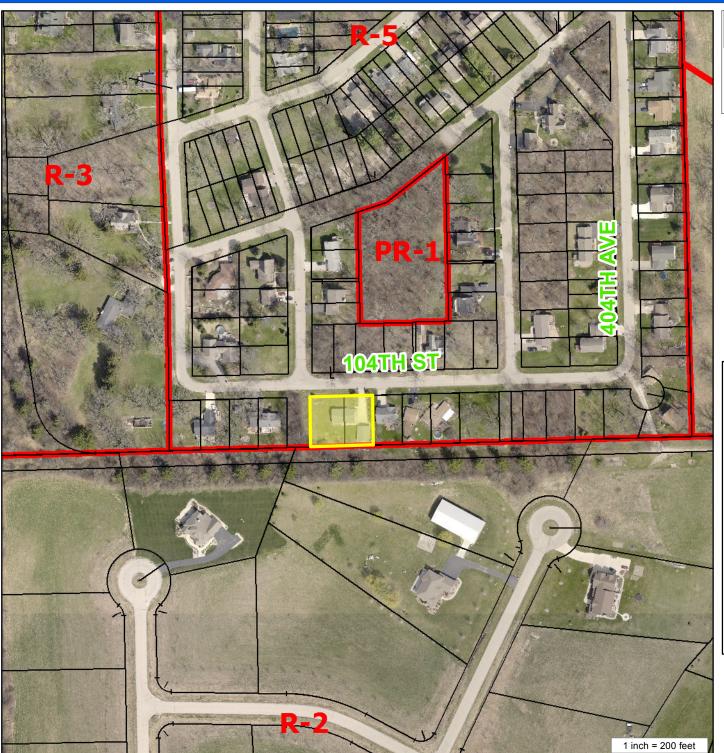

## PETITIONER(S):

Raul C. Sandoval Jr. &

Katherine L. Bjorkman (Owner)

LOCATION: SW 1/4 of Section 19,

Town of Randall

TAX PARCEL(S): #60-4-119-193-1820

## REQUEST:

Requesting a variance (Section III. P. 12.18.4-7 (b): which states that accessory structures shall be not less than 5 feet from a side or rear property line in the R-5 Urban Single-Family Residential Dist.) to allow the existence of a 24' x 30' detached garage to be located 3.5' (required setback 5') from the rear property line on Tax Key Parcel #60-4-119-193-1820, Town of Randall.