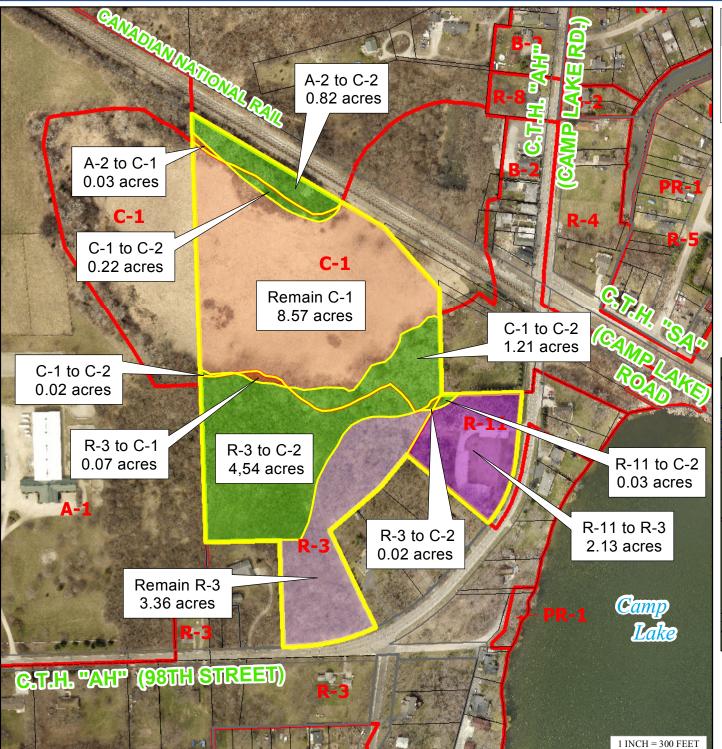

## PETITIONER(S):

Lakeside Development Corporation & Glenda Dupons (Owner)

LOCATION: NW 1/4 of Section 21,

Town of Salem

TAX PARCEL(S): #66-4-120-212-1402

## REQUEST:

Requesting a rezoning from R-11 Multiple-Family Residential District, R-3 Urban Single-Family Residential District, A-2 General Agricultural District & C-1 Lowland Resource Conservancy District to R-3 Urban Single-Family Residential District, C-2 Upland Resource Conservancy District & C-1 Lowland Resource Conservancy District.