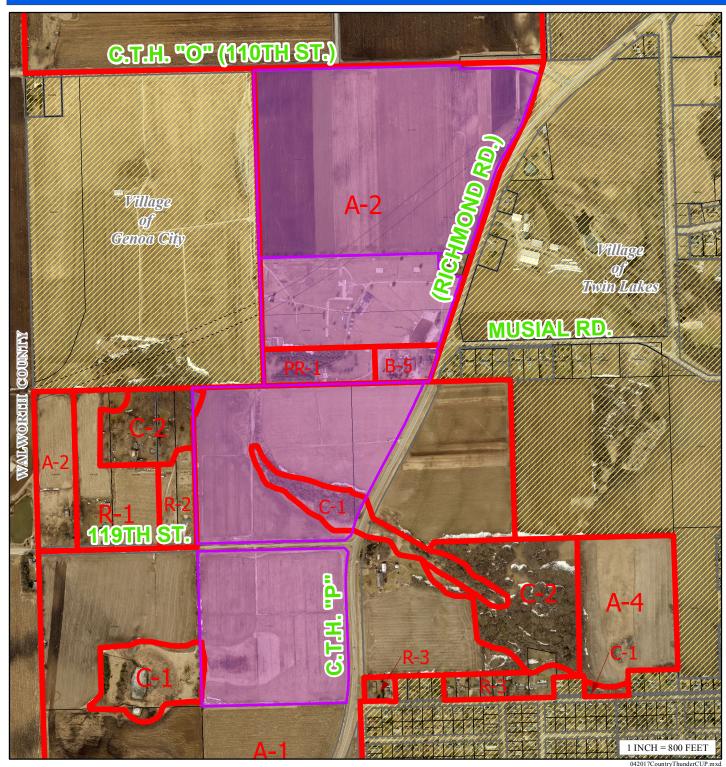

## KENOSHA COUNTY PLANNING, DEVELOPMENT & EXTENSION EDUCATION COMMITTEE

# CONDITIONAL USE SITE MAP

## PETITIONER(S):

Country Thunder East LLC (Agent), Irving One LLC, Richard & Sandra Diedrich, Russell Brothers LLC (Owners)

### LOCATION:

SE & SW 1/4's of Section 30, & the NW 1/4 of Section 31, Town of Randall

#### TAX PARCEL(S):

#60-4-119-304-0405 (Irving One LLC), #60-4-119-304-0100 (Diedrich) & part of #60-4-119-311-0200 (Russell Brothers LLC)

## **REQUEST:**

Requesting a Conditional Use Permit to allow for a country music festival (July 20-23, 2017) with an assembly over 5,000 people.