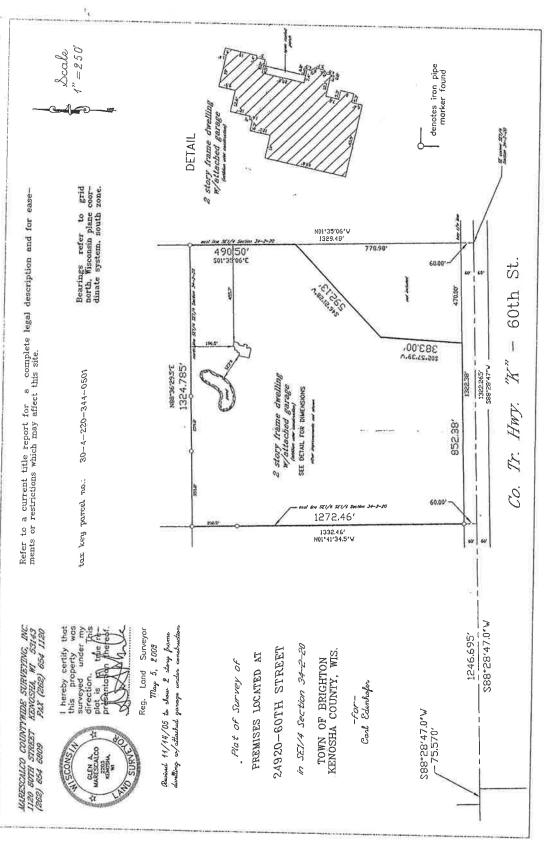

### **REZONING APPLICATION**

| (a) Property Owner's Name:  KAREN R. Edenhofer                                                                                                                                                                                                                                                              |  |  |
|-------------------------------------------------------------------------------------------------------------------------------------------------------------------------------------------------------------------------------------------------------------------------------------------------------------|--|--|
| Print Name: KAREN R EdenhoFer Signature: Jaceth EdenhoFer                                                                                                                                                                                                                                                   |  |  |
| Mailing Address: 24920 (2011 ST)  City: Salen State: Wi Zip: 53108  Phone Number: 262-945-1363 E-mail (optional):                                                                                                                                                                                           |  |  |
|                                                                                                                                                                                                                                                                                                             |  |  |
| Note: <b>Unless the property owner's signature can be obtained in the above space, a</b> letter of agent status <u>signed</u> by the legal property owner <u>must</u> be submitted if you are a tenant, leaseholder, or authorized agent representing the legal owner, allowing you to act on their behalf. |  |  |
| (b) Agent's Name (if applicable):  Print Name: Carl R. Edenhater, Jr. Signature:                                                                                                                                                                                                                            |  |  |
| Business Name:                                                                                                                                                                                                                                                                                              |  |  |
| Mailing Address: 24920 657+ ST                                                                                                                                                                                                                                                                              |  |  |
| City:Salen_ ω        State: ω      Zip:S3168         Phone Number: 262-843-323E-mail (optional):                                                                                                                                                                                                            |  |  |
| (c) Tax key number(s) of property to be rezoned:  30-4-220-344-050)  Property Address of property to be rezoned:  24920 LOTH ST (SAlen WI 53168) Township of Brighton                                                                                                                                       |  |  |
| (d) Proposed use (a statement of the type, extent, area, etc. of any development project):  Use of property shall remain same. This is a zoning                                                                                                                                                             |  |  |
| Change so as to have zoung designation Camply                                                                                                                                                                                                                                                               |  |  |
| With zoning ordinance. Property is correctly zoned Al, however property only has 33 area th. Proper zoning district classification is Az.                                                                                                                                                                   |  |  |