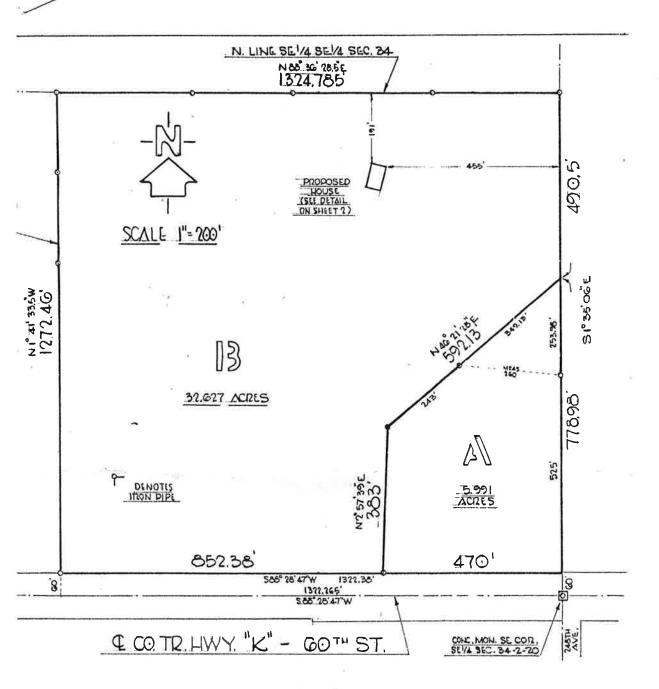

### **REZONING APPLICATION**

| (a) Property Owner's Name:  KAREN R. Edenhofer                                                                                                                                                                                                                                                              |  |  |
|-------------------------------------------------------------------------------------------------------------------------------------------------------------------------------------------------------------------------------------------------------------------------------------------------------------|--|--|
| Print Name: KAREN R EdenhoFer Signature: Jaceth EdenhoFer                                                                                                                                                                                                                                                   |  |  |
| Mailing Address: 24920 (2011 ST)  City: Salen State: Wi Zip: 53108  Phone Number: 262-945-1363 E-mail (optional):                                                                                                                                                                                           |  |  |
|                                                                                                                                                                                                                                                                                                             |  |  |
| Note: <b>Unless the property owner's signature can be obtained in the above space, a</b> letter of agent status <u>signed</u> by the legal property owner <u>must</u> be submitted if you are a tenant, leaseholder, or authorized agent representing the legal owner, allowing you to act on their behalf. |  |  |
| (b) Agent's Name (if applicable):  Print Name: Carl R. Edenhater, Jr. Signature:                                                                                                                                                                                                                            |  |  |
| Business Name:                                                                                                                                                                                                                                                                                              |  |  |
| Mailing Address: 24920 657+ ST                                                                                                                                                                                                                                                                              |  |  |
| City:Salen_ ω        State: ω      Zip:S3168         Phone Number: 262-843-323E-mail (optional):                                                                                                                                                                                                            |  |  |
| (c) Tax key number(s) of property to be rezoned:  30-4-220-344-050)  Property Address of property to be rezoned:  24920 LOTH ST (SAlen WI 53168) Township of Brighton                                                                                                                                       |  |  |
| (d) Proposed use (a statement of the type, extent, area, etc. of any development project):  Use of property shall remain same. This is a zoning                                                                                                                                                             |  |  |
| Change so as to have zoung designation Camply                                                                                                                                                                                                                                                               |  |  |
| With zoning ordinance. Property is correctly zoned Al, however property only has 33 area th. Proper zoning district classification is Az.                                                                                                                                                                   |  |  |