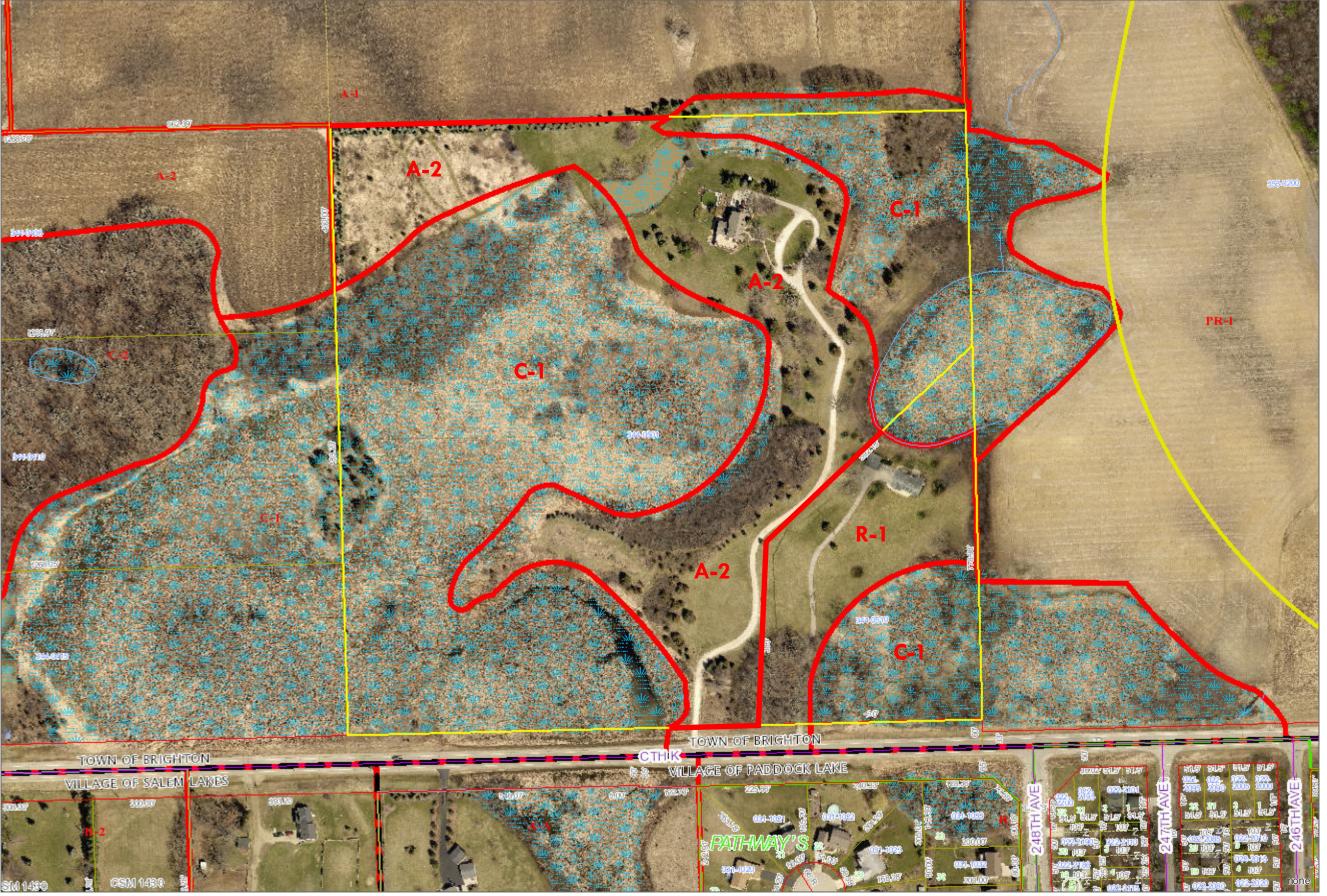

### **REZONING APPLICATION**

| (a) Property Owner's Name:  KAREN R. Edenhofer                                                                                                                                                                                                                                                              |  |  |
|-------------------------------------------------------------------------------------------------------------------------------------------------------------------------------------------------------------------------------------------------------------------------------------------------------------|--|--|
| Print Name: KAREN R EdenhoFer Signature: Jaceth EdenhoFer                                                                                                                                                                                                                                                   |  |  |
| Mailing Address: 24920 (2011 ST)  City: Salen State: Wi Zip: 53108  Phone Number: 262-945-1363 E-mail (optional):                                                                                                                                                                                           |  |  |
|                                                                                                                                                                                                                                                                                                             |  |  |
| Note: <b>Unless the property owner's signature can be obtained in the above space, a</b> letter of agent status <u>signed</u> by the legal property owner <u>must</u> be submitted if you are a tenant, leaseholder, or authorized agent representing the legal owner, allowing you to act on their behalf. |  |  |
| (b) Agent's Name (if applicable):  Print Name: Carl R. Edenhater, Jr. Signature:                                                                                                                                                                                                                            |  |  |
| Business Name:                                                                                                                                                                                                                                                                                              |  |  |
| Mailing Address: 24920 657+ ST                                                                                                                                                                                                                                                                              |  |  |
| City:Salen_ ω        State: ω      Zip:S3168         Phone Number: 262-843-323E-mail (optional):                                                                                                                                                                                                            |  |  |
| (c) Tax key number(s) of property to be rezoned:  30-4-220-344-050)  Property Address of property to be rezoned:  24920 LOTH ST (SAlen WI 53168) Township of Brighton                                                                                                                                       |  |  |
| (d) Proposed use (a statement of the type, extent, area, etc. of any development project):  Use of property shall remain same. This is a zoning                                                                                                                                                             |  |  |
| Change so as to have zoung designation Camply                                                                                                                                                                                                                                                               |  |  |
| With zoning ordinance. Property is correctly zoned Al, however property only has 33 area th. Proper zoning district classification is Az.                                                                                                                                                                   |  |  |