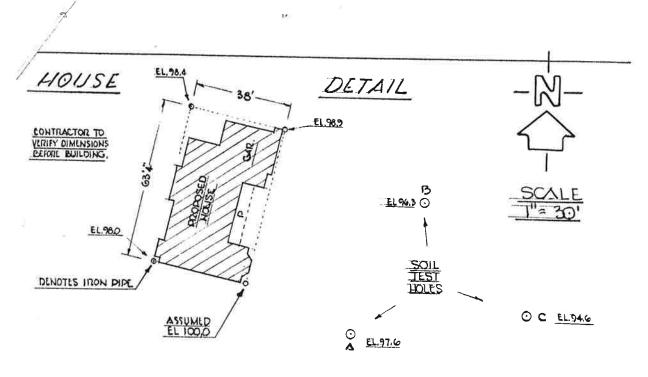

### **REZONING APPLICATION**

| (a) Property Owner's Name:  KAREN R. Edenhofer                                                                                                                                                                                                                                                              |  |  |
|-------------------------------------------------------------------------------------------------------------------------------------------------------------------------------------------------------------------------------------------------------------------------------------------------------------|--|--|
| Print Name: KAREN R EdenhoFer Signature: Jaceth EdenhoFer                                                                                                                                                                                                                                                   |  |  |
| Mailing Address: 24920 (2011 ST)  City: Salen State: Wi Zip: 53108  Phone Number: 262-945-1363 E-mail (optional):                                                                                                                                                                                           |  |  |
|                                                                                                                                                                                                                                                                                                             |  |  |
| Note: <b>Unless the property owner's signature can be obtained in the above space, a</b> letter of agent status <u>signed</u> by the legal property owner <u>must</u> be submitted if you are a tenant, leaseholder, or authorized agent representing the legal owner, allowing you to act on their behalf. |  |  |
| (b) Agent's Name (if applicable):  Print Name: Carl R. Edenhater, Jr. Signature:                                                                                                                                                                                                                            |  |  |
| Business Name:                                                                                                                                                                                                                                                                                              |  |  |
| Mailing Address: 24920 657+ ST                                                                                                                                                                                                                                                                              |  |  |
| City:Salen_ ω        State: ω      Zip:S3168         Phone Number: 262-843-323E-mail (optional):                                                                                                                                                                                                            |  |  |
| (c) Tax key number(s) of property to be rezoned:  30-4-220-344-050)  Property Address of property to be rezoned:  24920 LOTH ST (SAlen WI 53168) Township of Brighton                                                                                                                                       |  |  |
| (d) Proposed use (a statement of the type, extent, area, etc. of any development project):  Use of property shall remain same. This is a zoning                                                                                                                                                             |  |  |
| Change so as to have zoung designation Camply                                                                                                                                                                                                                                                               |  |  |
| With zoning ordinance. Property is correctly zoned Al, however property only has 33 area th. Proper zoning district classification is Az.                                                                                                                                                                   |  |  |