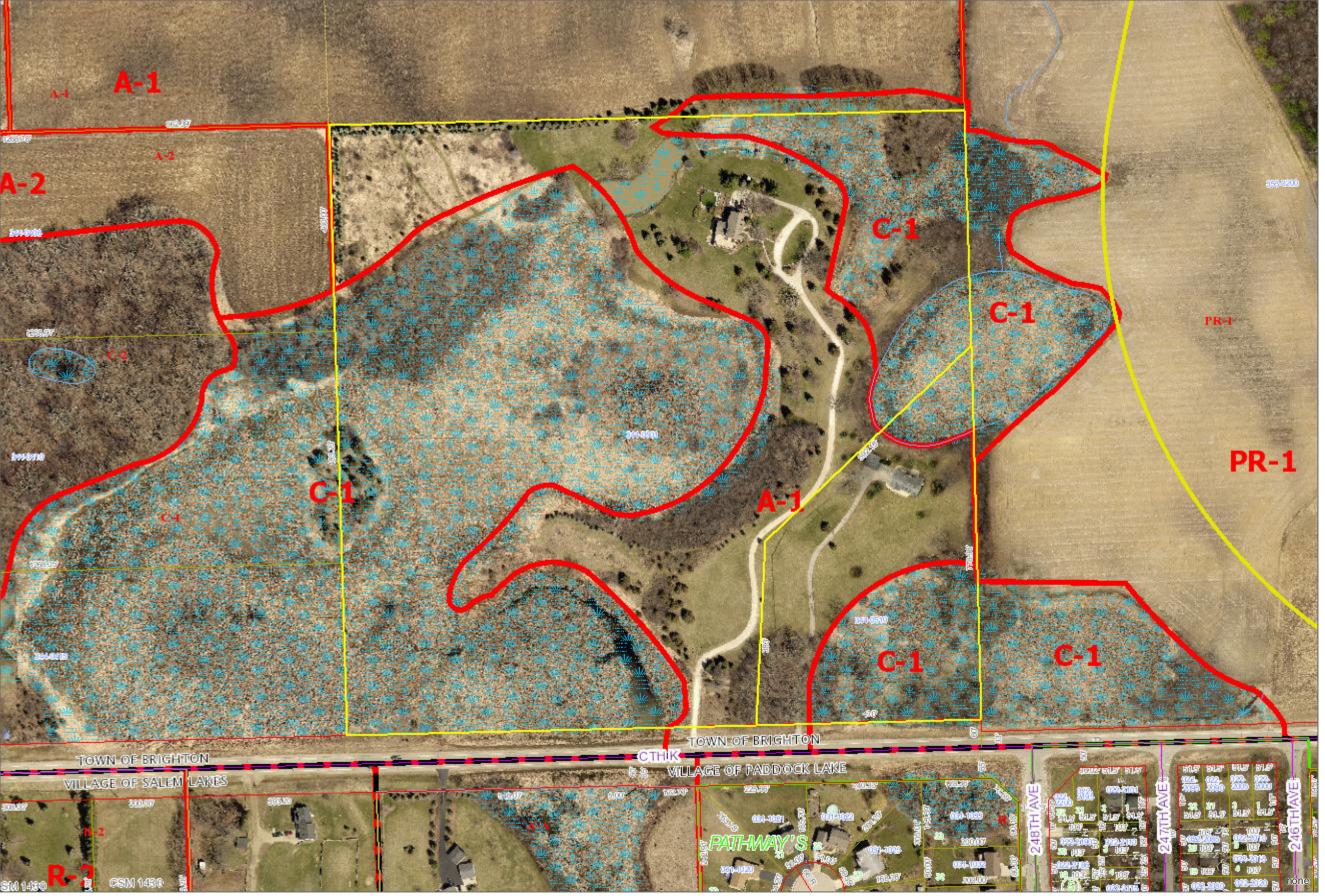

### **REZONING APPLICATION**

| (a) Property Owner's Name:  KAREN R. Edenhofer                                                                                                                                                                                                                                                              |  |  |
|-------------------------------------------------------------------------------------------------------------------------------------------------------------------------------------------------------------------------------------------------------------------------------------------------------------|--|--|
| Print Name: KAREN R EdenhoFer Signature: Jaceth EdenhoFer                                                                                                                                                                                                                                                   |  |  |
| Mailing Address: 24920 (2011 ST)  City: Salen State: Wi Zip: 53108  Phone Number: 262-945-1363 E-mail (optional):                                                                                                                                                                                           |  |  |
|                                                                                                                                                                                                                                                                                                             |  |  |
| Note: <b>Unless the property owner's signature can be obtained in the above space, a</b> letter of agent status <u>signed</u> by the legal property owner <u>must</u> be submitted if you are a tenant, leaseholder, or authorized agent representing the legal owner, allowing you to act on their behalf. |  |  |
| (b) Agent's Name (if applicable):  Print Name: Carl R. Edenhater, Jr. Signature:                                                                                                                                                                                                                            |  |  |
| Business Name:                                                                                                                                                                                                                                                                                              |  |  |
| Mailing Address: 24920 657+ ST                                                                                                                                                                                                                                                                              |  |  |
| City:Salen_ ω        State: ω      Zip:S3168         Phone Number: 262-843-323E-mail (optional):                                                                                                                                                                                                            |  |  |
| (c) Tax key number(s) of property to be rezoned:  30-4-220-344-050)  Property Address of property to be rezoned:  24920 LOTH ST (SAlen WI 53168) Township of Brighton                                                                                                                                       |  |  |
| (d) Proposed use (a statement of the type, extent, area, etc. of any development project):  Use of property shall remain same. This is a zoning                                                                                                                                                             |  |  |
| Change so as to have zoung designation Camply                                                                                                                                                                                                                                                               |  |  |
| With zoning ordinance. Property is correctly zoned Al, however property only has 33 area th. Proper zoning district classification is Az.                                                                                                                                                                   |  |  |