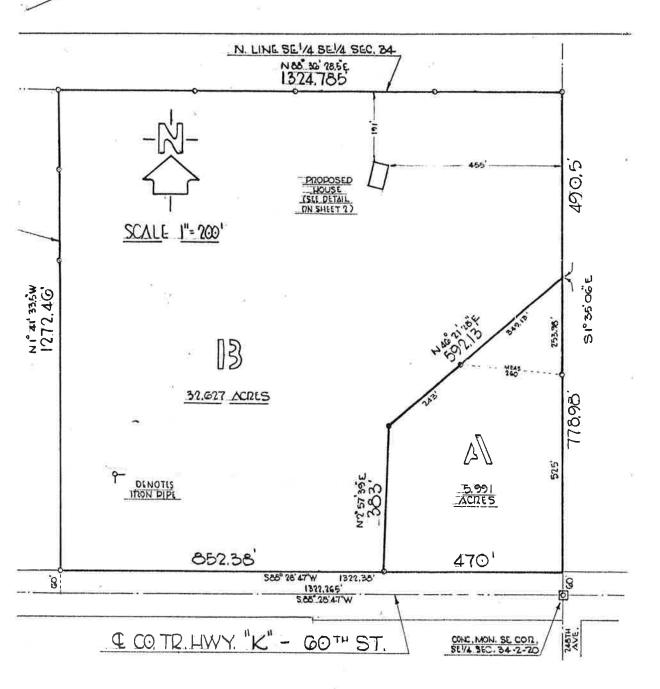

### **REZONING APPLICATION**

| (a) Property Owner's Name:                                                                                                                                                                                                                                                                                   |  |  |  |  |
|--------------------------------------------------------------------------------------------------------------------------------------------------------------------------------------------------------------------------------------------------------------------------------------------------------------|--|--|--|--|
| George Roberto, trustee, Roberto Trust                                                                                                                                                                                                                                                                       |  |  |  |  |
| Print Name: George Roberto, Truster Signature: Signature:                                                                                                                                                                                                                                                    |  |  |  |  |
| Mailing Address: 24820 6074 ST                                                                                                                                                                                                                                                                               |  |  |  |  |
| City: SA1en State: W1 Zip: 53168                                                                                                                                                                                                                                                                             |  |  |  |  |
| Phone Number: 262-38-E-mail (optional):                                                                                                                                                                                                                                                                      |  |  |  |  |
| Note: <b>Unless the property owner's signature can be obtained in the above space</b> , a letter of agent status <u>signed</u> by the legal property owner <u>must</u> be submitted if you are a tenant, leaseholder, or authorized agent representing the legal owner, allowing you to act on their behalf. |  |  |  |  |
| (b) Agent's Name (if applicable):                                                                                                                                                                                                                                                                            |  |  |  |  |
| Print Name: Lan 2 Edenind Signature: (al 1 -                                                                                                                                                                                                                                                                 |  |  |  |  |
| Business Name: Edennates Law Officer SC                                                                                                                                                                                                                                                                      |  |  |  |  |
| Mailing Address: 2001 236+h Ave                                                                                                                                                                                                                                                                              |  |  |  |  |
| City:                                                                                                                                                                                                                                                                                                        |  |  |  |  |
| Phone Number: 262 - 843 - 3335 E-mail (optional):                                                                                                                                                                                                                                                            |  |  |  |  |
| E-mail (optional):                                                                                                                                                                                                                                                                                           |  |  |  |  |
| (c) Tax key number(s) of property to be rezoned:  30-4-220-344-0510                                                                                                                                                                                                                                          |  |  |  |  |
|                                                                                                                                                                                                                                                                                                              |  |  |  |  |
| Property Address of property to be rezoned:  24820 60TH STREET (Salen WI 53168) Taunship OF Brighton                                                                                                                                                                                                         |  |  |  |  |
| (d) Proposed use (a statement of the type, extent, area, etc. of any development project):                                                                                                                                                                                                                   |  |  |  |  |
| Use of property shall remain the same, This is a Zoning Change                                                                                                                                                                                                                                               |  |  |  |  |
| So as to have 2 mino de some from a                                                                                                                                                                                                                                                                          |  |  |  |  |
| so as to have zoning designations comply with zoning                                                                                                                                                                                                                                                         |  |  |  |  |
| Ordinance. Property is Convently 20med Al, however property                                                                                                                                                                                                                                                  |  |  |  |  |
| is only the bacres, proposed Zoning district Classification is                                                                                                                                                                                                                                               |  |  |  |  |
| R1                                                                                                                                                                                                                                                                                                           |  |  |  |  |