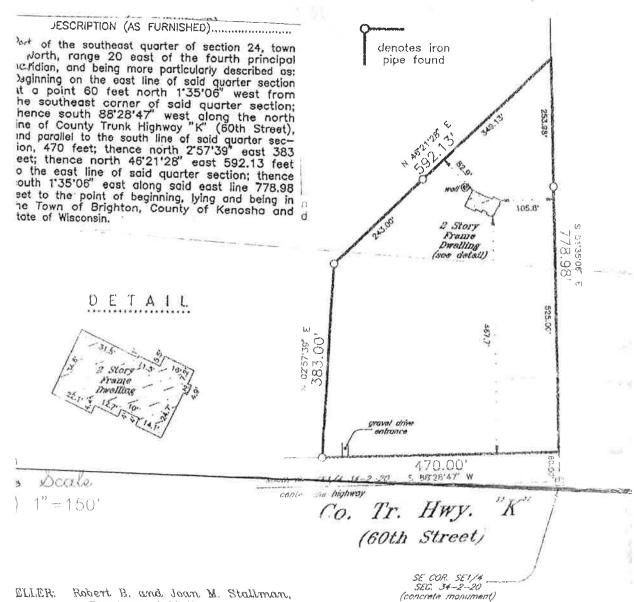

### **REZONING APPLICATION**

| (a) Property Owner's Name:                                                                                                                                                                                                                                                                                   |  |  |  |  |
|--------------------------------------------------------------------------------------------------------------------------------------------------------------------------------------------------------------------------------------------------------------------------------------------------------------|--|--|--|--|
| George Roberto, trustee, Roberto Trust                                                                                                                                                                                                                                                                       |  |  |  |  |
| Print Name: George Roberto, Truster Signature: Signature:                                                                                                                                                                                                                                                    |  |  |  |  |
| Mailing Address: 24820 6074 ST                                                                                                                                                                                                                                                                               |  |  |  |  |
| City: SA1en State: W1 Zip: 53168                                                                                                                                                                                                                                                                             |  |  |  |  |
| Phone Number: 262-38-E-mail (optional):                                                                                                                                                                                                                                                                      |  |  |  |  |
| Note: <b>Unless the property owner's signature can be obtained in the above space</b> , a letter of agent status <u>signed</u> by the legal property owner <u>must</u> be submitted if you are a tenant, leaseholder, or authorized agent representing the legal owner, allowing you to act on their behalf. |  |  |  |  |
| (b) Agent's Name (if applicable):                                                                                                                                                                                                                                                                            |  |  |  |  |
| Print Name: Lan 2 Edenind Signature: (al 1 -                                                                                                                                                                                                                                                                 |  |  |  |  |
| Business Name: Edennates Law Officer SC                                                                                                                                                                                                                                                                      |  |  |  |  |
| Mailing Address: 2001 236+h Ave                                                                                                                                                                                                                                                                              |  |  |  |  |
| City:                                                                                                                                                                                                                                                                                                        |  |  |  |  |
| Phone Number: 262 - 843 - 3335 E-mail (optional):                                                                                                                                                                                                                                                            |  |  |  |  |
| E-mail (optional):                                                                                                                                                                                                                                                                                           |  |  |  |  |
| (c) Tax key number(s) of property to be rezoned:  30-4-220-344-0510                                                                                                                                                                                                                                          |  |  |  |  |
|                                                                                                                                                                                                                                                                                                              |  |  |  |  |
| Property Address of property to be rezoned:  24820 60TH STREET (Salen WI 53168) Taunship OF Brighton                                                                                                                                                                                                         |  |  |  |  |
| (d) Proposed use (a statement of the type, extent, area, etc. of any development project):                                                                                                                                                                                                                   |  |  |  |  |
| Use of property shall remain the same, This is a Zoning Change                                                                                                                                                                                                                                               |  |  |  |  |
| So as to have 2 mino de some from a                                                                                                                                                                                                                                                                          |  |  |  |  |
| so as to have zoning designations comply with zoning                                                                                                                                                                                                                                                         |  |  |  |  |
| Ordinance. Property is Convently 20med Al, however property                                                                                                                                                                                                                                                  |  |  |  |  |
| is only the bacres, proposed Zoning district Classification is                                                                                                                                                                                                                                               |  |  |  |  |
| R1                                                                                                                                                                                                                                                                                                           |  |  |  |  |