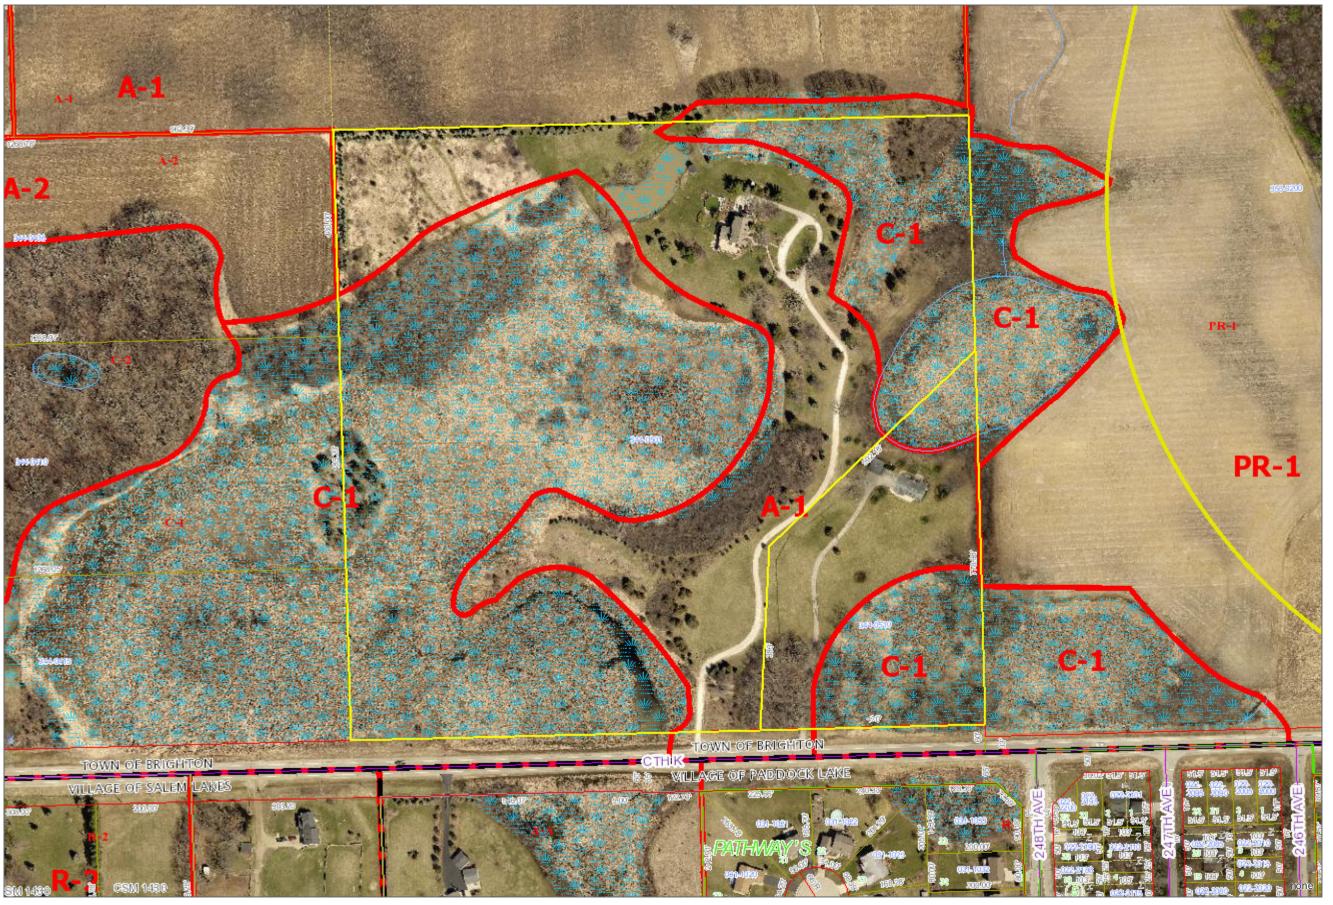

### **REZONING APPLICATION**

| (a) Property Owner's Name:                                                                                                                                                                                                                                                                                   |  |  |  |  |
|--------------------------------------------------------------------------------------------------------------------------------------------------------------------------------------------------------------------------------------------------------------------------------------------------------------|--|--|--|--|
| George Roberto, trustee, Roberto Trust                                                                                                                                                                                                                                                                       |  |  |  |  |
| Print Name: George Roberto, Truster Signature: Signature:                                                                                                                                                                                                                                                    |  |  |  |  |
| Mailing Address: 24820 6074 ST                                                                                                                                                                                                                                                                               |  |  |  |  |
| City: SA1en State: W1 Zip: 53168                                                                                                                                                                                                                                                                             |  |  |  |  |
| Phone Number: 262-38-E-mail (optional):                                                                                                                                                                                                                                                                      |  |  |  |  |
| Note: <b>Unless the property owner's signature can be obtained in the above space</b> , a letter of agent status <u>signed</u> by the legal property owner <u>must</u> be submitted if you are a tenant, leaseholder, or authorized agent representing the legal owner, allowing you to act on their behalf. |  |  |  |  |
| (b) Agent's Name (if applicable):                                                                                                                                                                                                                                                                            |  |  |  |  |
| Print Name: Lan 2 Edenind Signature: (al 1 -                                                                                                                                                                                                                                                                 |  |  |  |  |
| Business Name: Edennates Law Officer SC                                                                                                                                                                                                                                                                      |  |  |  |  |
| Mailing Address: 2001 236+h Ave                                                                                                                                                                                                                                                                              |  |  |  |  |
| City:                                                                                                                                                                                                                                                                                                        |  |  |  |  |
| Phone Number: 262 - 843 - 3335 E-mail (optional):                                                                                                                                                                                                                                                            |  |  |  |  |
| E-mail (optional):                                                                                                                                                                                                                                                                                           |  |  |  |  |
| (c) Tax key number(s) of property to be rezoned:  30-4-220-344-0510                                                                                                                                                                                                                                          |  |  |  |  |
|                                                                                                                                                                                                                                                                                                              |  |  |  |  |
| Property Address of property to be rezoned:  24820 60TH STREET (Salen WI 53168) Taunship OF Brighton                                                                                                                                                                                                         |  |  |  |  |
| (d) Proposed use (a statement of the type, extent, area, etc. of any development project):                                                                                                                                                                                                                   |  |  |  |  |
| Use of property shall remain the same, This is a Zoning Change                                                                                                                                                                                                                                               |  |  |  |  |
| So as to have 2 mino de some from a                                                                                                                                                                                                                                                                          |  |  |  |  |
| so as to have zoning designations comply with zoning                                                                                                                                                                                                                                                         |  |  |  |  |
| Ordinance. Property is Convently 20med Al, however property                                                                                                                                                                                                                                                  |  |  |  |  |
| is only the bacres, proposed Zoning district Classification is                                                                                                                                                                                                                                               |  |  |  |  |
| R1                                                                                                                                                                                                                                                                                                           |  |  |  |  |