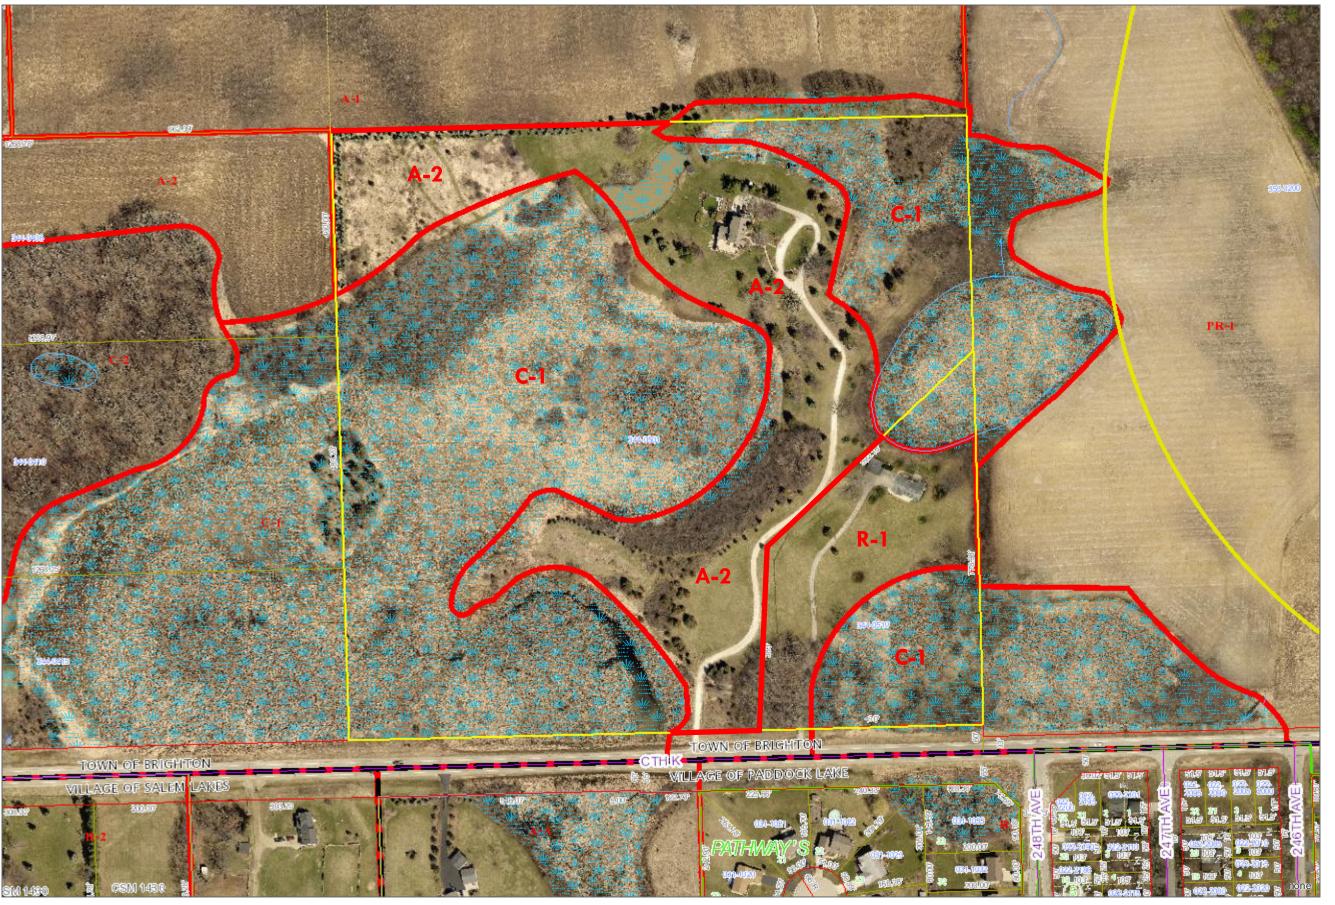

### **REZONING APPLICATION**

| (a) Property Owner's Name:                                                                                                                                                                                                                                                                                   |  |  |  |  |
|--------------------------------------------------------------------------------------------------------------------------------------------------------------------------------------------------------------------------------------------------------------------------------------------------------------|--|--|--|--|
| George Roberto, trustee, Roberto Trust                                                                                                                                                                                                                                                                       |  |  |  |  |
| Print Name: George Roberto, Truster Signature: Signature:                                                                                                                                                                                                                                                    |  |  |  |  |
| Mailing Address: 24820 6074 ST                                                                                                                                                                                                                                                                               |  |  |  |  |
| City: SA1en State: W1 Zip: 53168                                                                                                                                                                                                                                                                             |  |  |  |  |
| Phone Number: 262-38-E-mail (optional):                                                                                                                                                                                                                                                                      |  |  |  |  |
| Note: <b>Unless the property owner's signature can be obtained in the above space</b> , a letter of agent status <u>signed</u> by the legal property owner <u>must</u> be submitted if you are a tenant, leaseholder, or authorized agent representing the legal owner, allowing you to act on their behalf. |  |  |  |  |
| (b) Agent's Name (if applicable):                                                                                                                                                                                                                                                                            |  |  |  |  |
| Print Name: Lan 2 Edenind Signature: (al 1 -                                                                                                                                                                                                                                                                 |  |  |  |  |
| Business Name: Edennates Law Officer SC                                                                                                                                                                                                                                                                      |  |  |  |  |
| Mailing Address: 2001 236+h Ave                                                                                                                                                                                                                                                                              |  |  |  |  |
| City:                                                                                                                                                                                                                                                                                                        |  |  |  |  |
| Phone Number: 262 - 843 - 3335 E-mail (optional):                                                                                                                                                                                                                                                            |  |  |  |  |
| E-mail (optional):                                                                                                                                                                                                                                                                                           |  |  |  |  |
| (c) Tax key number(s) of property to be rezoned:  30-4-220-344-0510                                                                                                                                                                                                                                          |  |  |  |  |
|                                                                                                                                                                                                                                                                                                              |  |  |  |  |
| Property Address of property to be rezoned:  24820 60TH STREET (Salen WI 53168) Taunship OF Brighton                                                                                                                                                                                                         |  |  |  |  |
| (d) Proposed use (a statement of the type, extent, area, etc. of any development project):                                                                                                                                                                                                                   |  |  |  |  |
| Use of property shall remain the same, This is a Zoning Change                                                                                                                                                                                                                                               |  |  |  |  |
| So as to have 2 mino de some from a                                                                                                                                                                                                                                                                          |  |  |  |  |
| so as to have zoning designations comply with zoning                                                                                                                                                                                                                                                         |  |  |  |  |
| Ordinance. Property is Convently 20med Al, however property                                                                                                                                                                                                                                                  |  |  |  |  |
| is only the bacres, proposed Zoning district Classification is                                                                                                                                                                                                                                               |  |  |  |  |
| R1                                                                                                                                                                                                                                                                                                           |  |  |  |  |