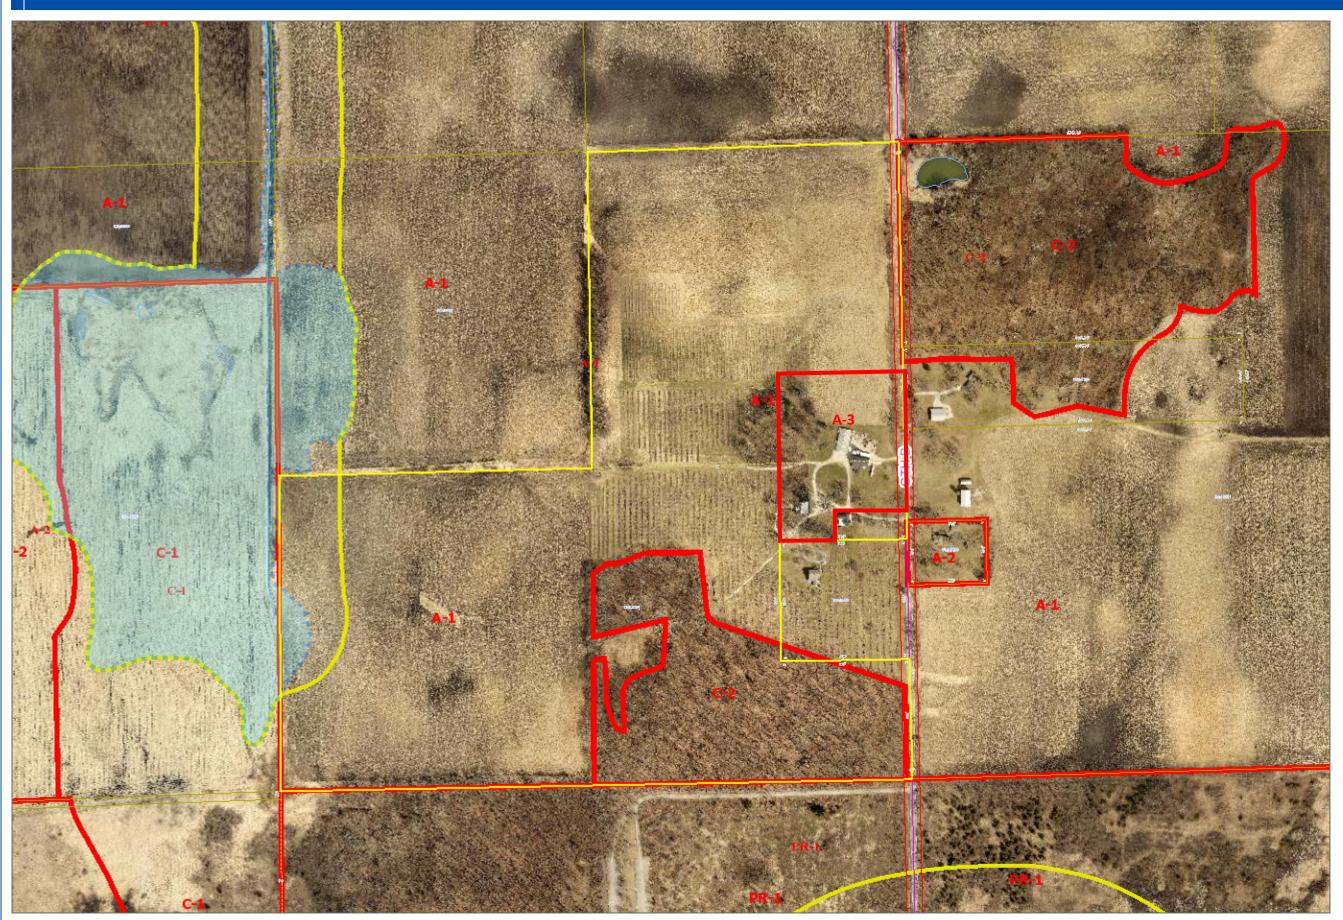

### **REZONING APPLICATION**

IAN 1 0 2016

| ONIT 19 2016                                                                                                                                                                                                                                                                                         |  |  |  |  |
|------------------------------------------------------------------------------------------------------------------------------------------------------------------------------------------------------------------------------------------------------------------------------------------------------|--|--|--|--|
| (a) Property Owner's Name:  BRIGHTONWOODS ORCHARD INC.  Kenosha County Deputy County Clerk                                                                                                                                                                                                           |  |  |  |  |
| Print Name: WILLIAM H. STONE Signature: Milliam & Stone                                                                                                                                                                                                                                              |  |  |  |  |
| Mailing Address: 1072 288 X AVE                                                                                                                                                                                                                                                                      |  |  |  |  |
| City: BURLINGTON State: WI Zip: 53105                                                                                                                                                                                                                                                                |  |  |  |  |
| Phone Number: 262-878-3000 E-mail (optional): WHSTONE 41@ ME, COM                                                                                                                                                                                                                                    |  |  |  |  |
| Note: Unless the property owner's signature can be obtained in the above space, a letter of agent status <u>signed</u> by the legal property owner <u>must</u> be submitted if you are a tenant, leaseholder, or authorized agent representing the legal owner, allowing you to act on their behalf. |  |  |  |  |
| (b) Agent's Name (if applicable):                                                                                                                                                                                                                                                                    |  |  |  |  |
| Print Name: Signature:                                                                                                                                                                                                                                                                               |  |  |  |  |
| Business Name:                                                                                                                                                                                                                                                                                       |  |  |  |  |
| Mailing Address:                                                                                                                                                                                                                                                                                     |  |  |  |  |
| City:                                                                                                                                                                                                                                                                                                |  |  |  |  |
| Phone Number: E-mail (optional):                                                                                                                                                                                                                                                                     |  |  |  |  |
| (c) Tax key number(s) of property to be rezoned:  30-4-220-083-0301  111-230 ACRES  Property Address of property to be rezoned:  1072 288Th AVE BURLINGTON WJ. 53105                                                                                                                                 |  |  |  |  |
| d) Proposed use (a statement of the type, extent, area, etc. of any development project):  SEE ATTACHED                                                                                                                                                                                              |  |  |  |  |