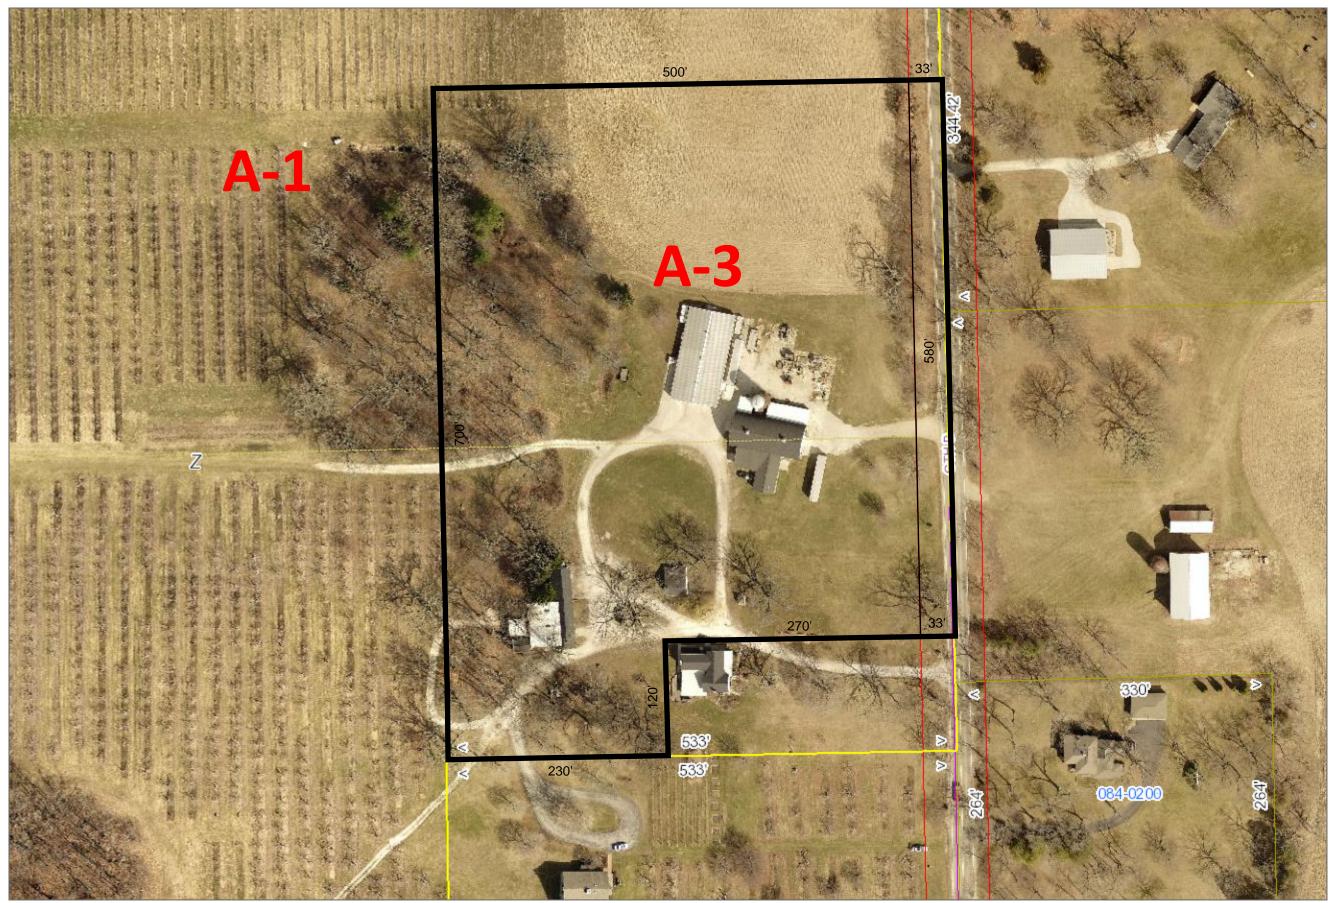

### **REZONING APPLICATION**

IAN 1 0 2016

| ONIT 19 2016                                                                                                                                                                                                                                                                                         |  |  |  |  |
|------------------------------------------------------------------------------------------------------------------------------------------------------------------------------------------------------------------------------------------------------------------------------------------------------|--|--|--|--|
| (a) Property Owner's Name:  BRIGHTONWOODS ORCHARD INC.  Kenosha County Deputy County Clerk                                                                                                                                                                                                           |  |  |  |  |
| Print Name: WILLIAM H. STONE Signature: Milliam & Stone                                                                                                                                                                                                                                              |  |  |  |  |
| Mailing Address: 1072 288 X AVE                                                                                                                                                                                                                                                                      |  |  |  |  |
| City: BURLINGTON State: WI Zip: 53105                                                                                                                                                                                                                                                                |  |  |  |  |
| Phone Number: 262-878-3000 E-mail (optional): WHSTONE 41@ ME, COM                                                                                                                                                                                                                                    |  |  |  |  |
| Note: Unless the property owner's signature can be obtained in the above space, a letter of agent status <u>signed</u> by the legal property owner <u>must</u> be submitted if you are a tenant, leaseholder, or authorized agent representing the legal owner, allowing you to act on their behalf. |  |  |  |  |
| (b) Agent's Name (if applicable):                                                                                                                                                                                                                                                                    |  |  |  |  |
| Print Name: Signature:                                                                                                                                                                                                                                                                               |  |  |  |  |
| Business Name:                                                                                                                                                                                                                                                                                       |  |  |  |  |
| Mailing Address:                                                                                                                                                                                                                                                                                     |  |  |  |  |
| City:                                                                                                                                                                                                                                                                                                |  |  |  |  |
| Phone Number: E-mail (optional):                                                                                                                                                                                                                                                                     |  |  |  |  |
| (c) Tax key number(s) of property to be rezoned:  30-4-220-083-0301  111-230 ACRES  Property Address of property to be rezoned:  1072 288Th AVE BURLINGTON WJ. 53105                                                                                                                                 |  |  |  |  |
| d) Proposed use (a statement of the type, extent, area, etc. of any development project):  SEE ATTACHED                                                                                                                                                                                              |  |  |  |  |