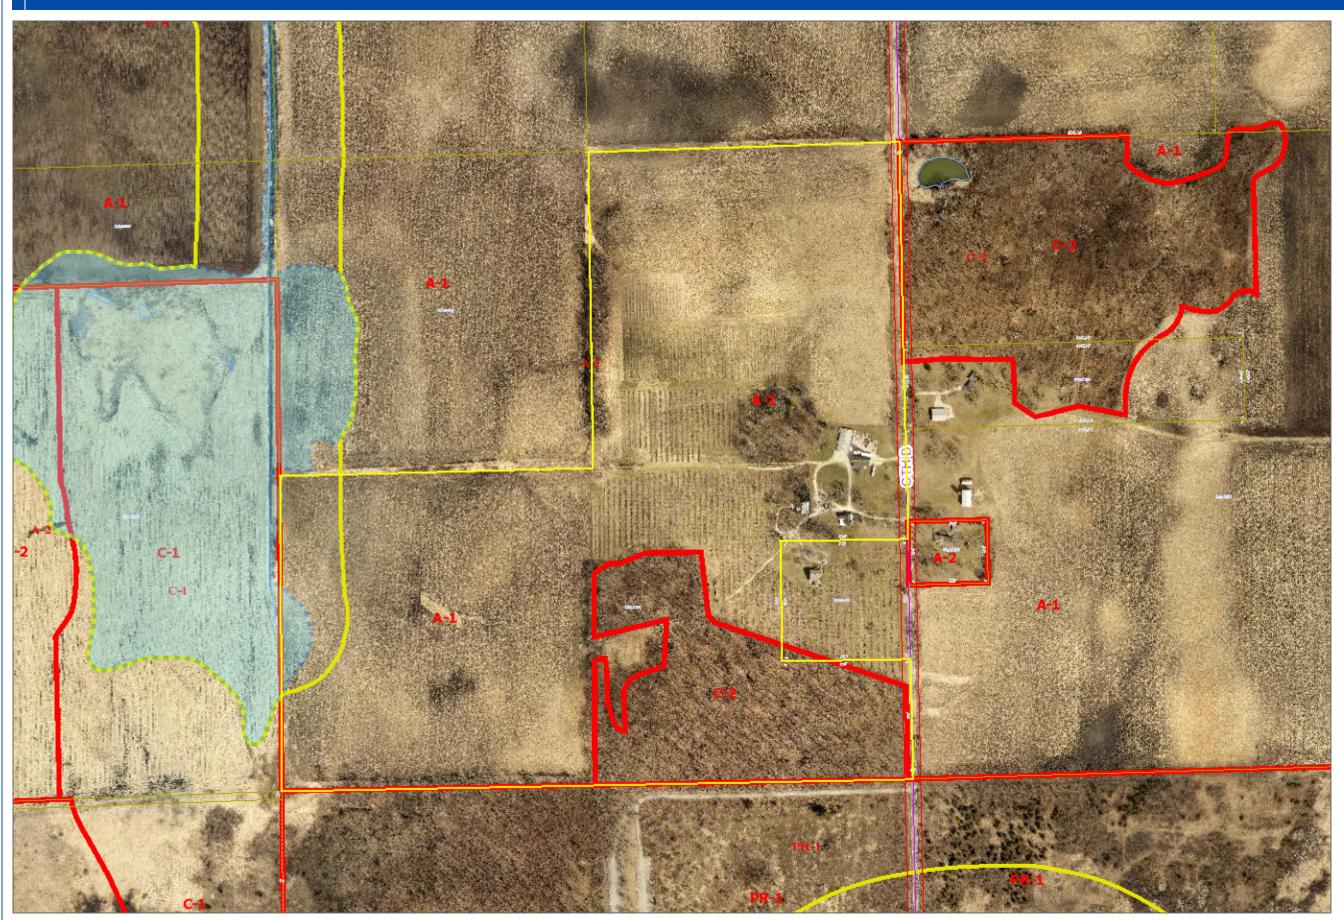

### **REZONING APPLICATION**

IAN 1 0 2016

| ONIT 19 2016                                                                                                                                                                                                                                                                                         |  |  |  |  |
|------------------------------------------------------------------------------------------------------------------------------------------------------------------------------------------------------------------------------------------------------------------------------------------------------|--|--|--|--|
| (a) Property Owner's Name:  BRIGHTONWOODS ORCHARD INC.  Kenosha County Deputy County Clerk                                                                                                                                                                                                           |  |  |  |  |
| Print Name: WILLIAM H. STONE Signature: Milliam & Stone                                                                                                                                                                                                                                              |  |  |  |  |
| Mailing Address: 1072 288 X AVE                                                                                                                                                                                                                                                                      |  |  |  |  |
| City: BURLINGTON State: WI Zip: 53105                                                                                                                                                                                                                                                                |  |  |  |  |
| Phone Number: 262-878-3000 E-mail (optional): WHSTONE 41@ ME, COM                                                                                                                                                                                                                                    |  |  |  |  |
| Note: Unless the property owner's signature can be obtained in the above space, a letter of agent status <u>signed</u> by the legal property owner <u>must</u> be submitted if you are a tenant, leaseholder, or authorized agent representing the legal owner, allowing you to act on their behalf. |  |  |  |  |
| (b) Agent's Name (if applicable):                                                                                                                                                                                                                                                                    |  |  |  |  |
| Print Name: Signature:                                                                                                                                                                                                                                                                               |  |  |  |  |
| Business Name:                                                                                                                                                                                                                                                                                       |  |  |  |  |
| Mailing Address:                                                                                                                                                                                                                                                                                     |  |  |  |  |
| City:                                                                                                                                                                                                                                                                                                |  |  |  |  |
| Phone Number: E-mail (optional):                                                                                                                                                                                                                                                                     |  |  |  |  |
| (c) Tax key number(s) of property to be rezoned:  30-4-220-083-0301  111-230 ACRES  Property Address of property to be rezoned:  1072 288Th AVE BURLINGTON WJ. 53105                                                                                                                                 |  |  |  |  |
| d) Proposed use (a statement of the type, extent, area, etc. of any development project):  SEE ATTACHED                                                                                                                                                                                              |  |  |  |  |