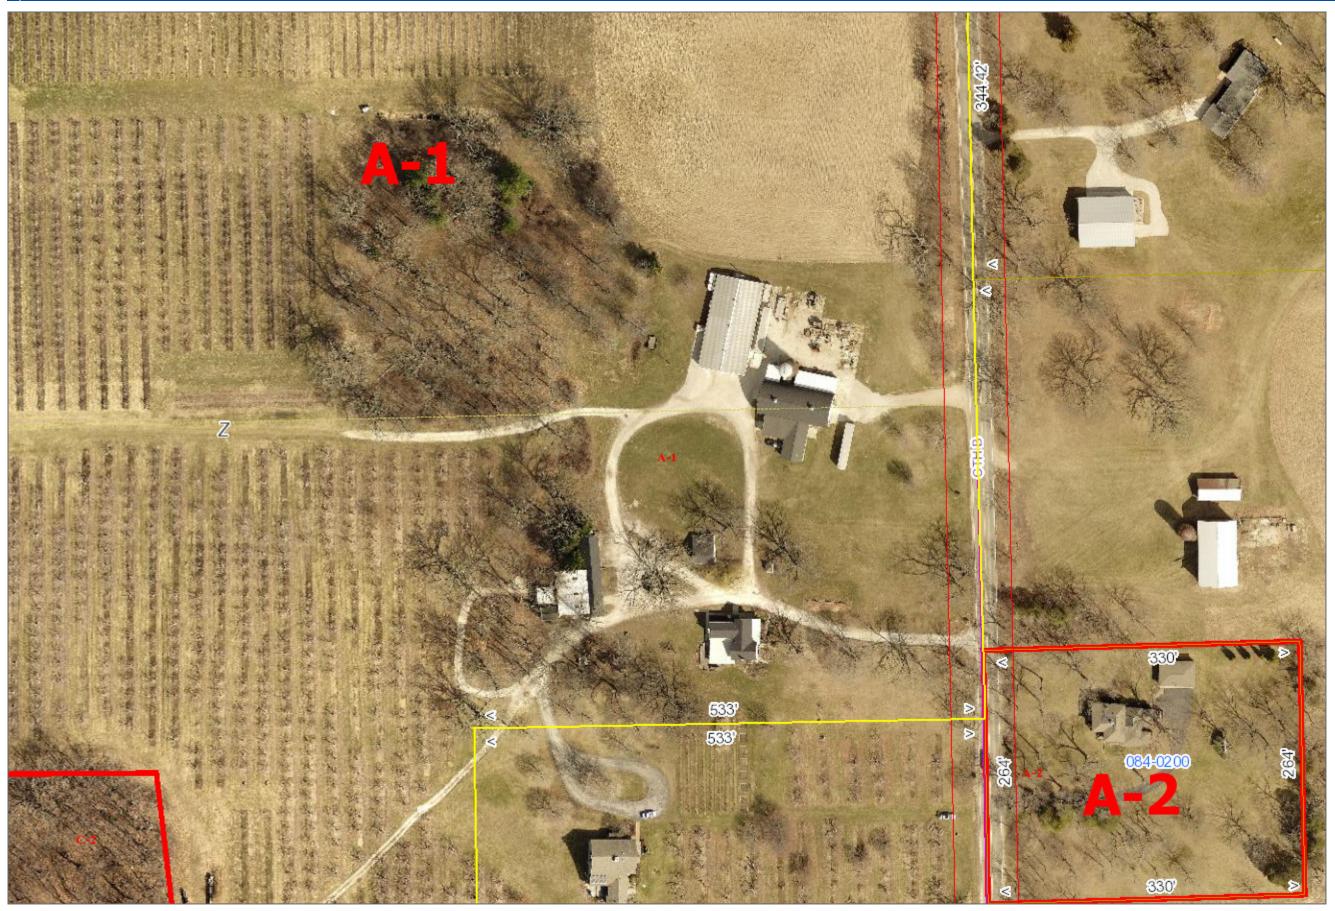

### **REZONING APPLICATION**

IAN 1 0 2016

| ONIT 19 2016                                                                                                                                                                                                                                                                                         |  |  |  |  |
|------------------------------------------------------------------------------------------------------------------------------------------------------------------------------------------------------------------------------------------------------------------------------------------------------|--|--|--|--|
| (a) Property Owner's Name:  BRIGHTONWOODS ORCHARD INC.  Kenosha County Deputy County Clerk                                                                                                                                                                                                           |  |  |  |  |
| Print Name: WILLIAM H. STONE Signature: Milliam & Stone                                                                                                                                                                                                                                              |  |  |  |  |
| Mailing Address: 1072 288 X AVE                                                                                                                                                                                                                                                                      |  |  |  |  |
| City: BURLINGTON State: WI Zip: 53105                                                                                                                                                                                                                                                                |  |  |  |  |
| Phone Number: 262-878-3000 E-mail (optional): WHSTONE 41@ ME, COM                                                                                                                                                                                                                                    |  |  |  |  |
| Note: Unless the property owner's signature can be obtained in the above space, a letter of agent status <u>signed</u> by the legal property owner <u>must</u> be submitted if you are a tenant, leaseholder, or authorized agent representing the legal owner, allowing you to act on their behalf. |  |  |  |  |
| (b) Agent's Name (if applicable):                                                                                                                                                                                                                                                                    |  |  |  |  |
| Print Name: Signature:                                                                                                                                                                                                                                                                               |  |  |  |  |
| Business Name:                                                                                                                                                                                                                                                                                       |  |  |  |  |
| Mailing Address:                                                                                                                                                                                                                                                                                     |  |  |  |  |
| City:                                                                                                                                                                                                                                                                                                |  |  |  |  |
| Phone Number: E-mail (optional):                                                                                                                                                                                                                                                                     |  |  |  |  |
| (c) Tax key number(s) of property to be rezoned:  30-4-220-083-0301  111-230 ACRES  Property Address of property to be rezoned:  1072 288Th AVE BURLINGTON WJ. 53105                                                                                                                                 |  |  |  |  |
| d) Proposed use (a statement of the type, extent, area, etc. of any development project):  SEE ATTACHED                                                                                                                                                                                              |  |  |  |  |