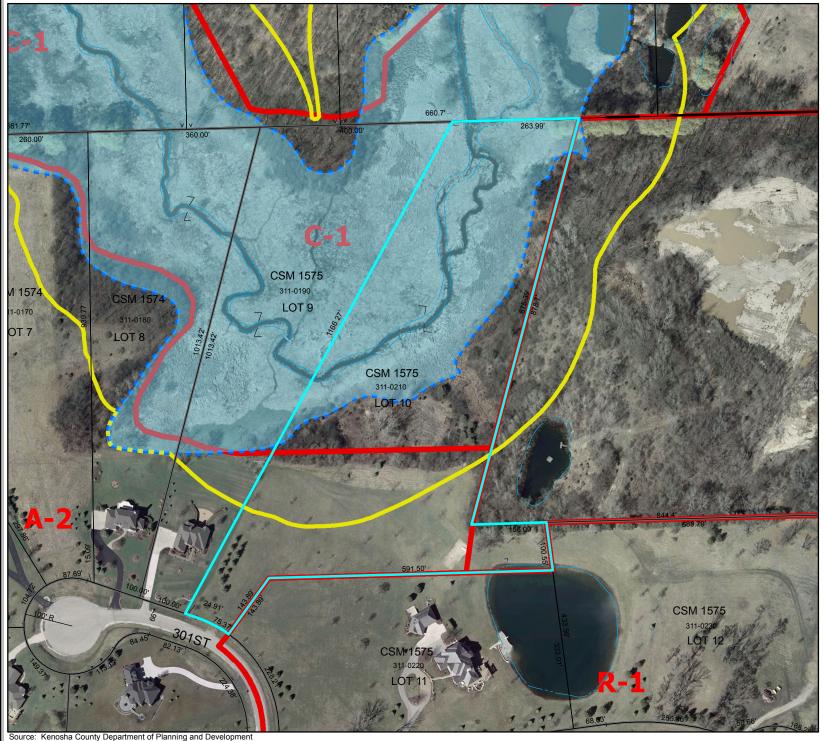

ed from its rental for agricultural use rather than its fair market value. When a person converts agricultural land to a non-agricultural use (e.g. residential or commercial development), that person may owe a conversion charge. To obtain more information about the use value law or conversion charge, contact the Wisconsin Department of Revenue's Equalization Section at 608-266-2149 or visit <a href="http://www.revenue.wi.gov/fags/slf/useassmt.html">http://www.revenue.wi.gov/fags/slf/useassmt.html</a>.

Note that the act of rezoning property from an agricultural zoning district to a non-agricultural zoning district does not necessarily trigger the agricultural use conversion charge. It is when the <u>use</u> of the property changes from agricultural that the conversion charge is assessed.







W - C E

1 inch = 200 feet

#### SUBJECT PROPERTY OUTLINED IN BLUE







W - C E

1 inch = 200 feet

#### CURRENT ZONING CLASSIFICATIONS







W S

1 inch = 200 feet

#### PROPOSED ZONING CLASSIFICATIONS



#### Parcel Description 10

A parcel of land being part of Lot 10 and part of Lot 11 of Certified Survey Map Number 1575, on file and of record in the office of the Register of Deeds for Kenosha County, Wisconsin in Volume 1509 of records, Page 629-30 as Document Number 894936, and being part of the Northeast Quarter of Section 31, Township 2 North, Range 20 East, of the Fourth Principal Meridian, in the Town of Brighton, Kenosha County, Wisconsin, more particularly described as follows:

Commencing at the North 1/4 corner of said Section 31; thence North 88°24'17" East, coincid