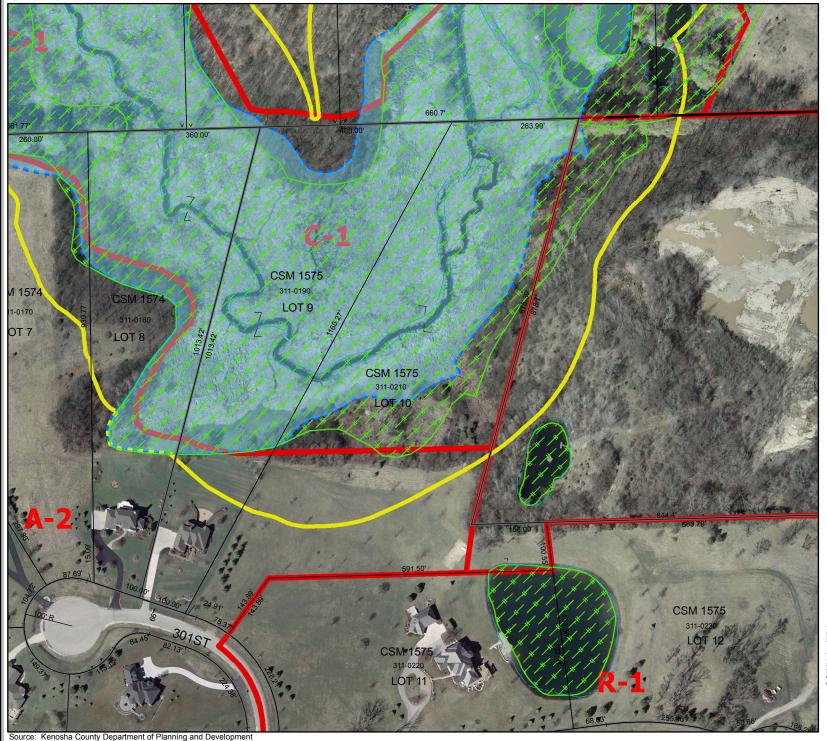

### RECEIVED

MAV TT

| COUNTY OF KENOSHA                                                                                                                                                                                        | Ianning and Development     | PA.                              |
|----------------------------------------------------------------------------------------------------------------------------------------------------------------------------------------------------------|-----------------------------|----------------------------------|
| Department of Planning and Deve                                                                                                                                                                          | elopment                    | RECEIVE                          |
| REZONING APPLICATION                                                                                                                                                                                     |                             | MAY 11 20                        |
| (a) Property Owner's Name:                                                                                                                                                                               |                             | Kenosha Couhi<br>Deputy County C |
| Kenneth A. & Elizabeth A. Moore                                                                                                                                                                          |                             | - County County C                |
| Print Name: Kenneth A. Moore Signature:                                                                                                                                                                  |                             |                                  |
| Mailing Address: 30010 49th Street                                                                                                                                                                       |                             |                                  |
| city: SalemState: WIZip: 5                                                                                                                                                                               | 3168                        |                                  |
| Phone Number: 262-818-1824 E-mail (optional):                                                                                                                                                            | Moul                        |                                  |
| Note: Unless the property owner's signature can be obtained in the above space<br>property owner <b>must</b> be submitted if you are a tenant, leaseholder, or authorized<br>you to act on their behalf. | e, a letter of agent status |                                  |
| (b) Agent's Name (if applicable):                                                                                                                                                                        |                             |                                  |
| Print Name: Kenneth A. Moore Signature:                                                                                                                                                                  |                             |                                  |
| Business Name:                                                                                                                                                                                           |                             |                                  |
| Mailing Address: 30010 49th Street                                                                                                                                                                       |                             |                                  |
| City: SalemState: WIZip: 5                                                                                                                                                                               | 53168                       |                                  |
| Phone Number: 262-818-1824 E-mail (optional):                                                                                                                                                            |                             |                                  |
| (c) Tax key number(s) of property to be rezoned:<br>30-4-220-311-0210                                                                                                                                    |                             |                                  |
| Property Address of property to be rezoned:<br>30010 49th Street                                                                                                                                         |                             |                                  |
| (d) Proposed use (a statement of the type, extent, area, etc. of any development p<br>To record a lot line adjustment between 30-4-220-311-0210 &                                                        |                             | ).                               |