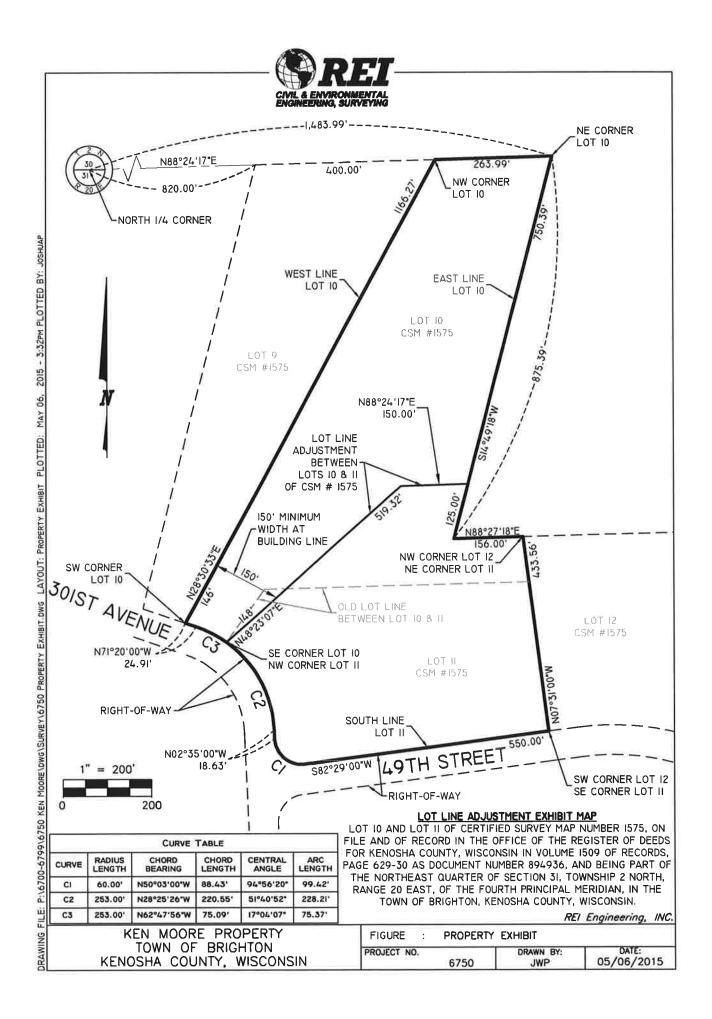

### RECEIVED

MAV TT

| COUNTY OF KENOSHA                                                                                                                                                                                        | Ianning and Development     | PA.                              |
|----------------------------------------------------------------------------------------------------------------------------------------------------------------------------------------------------------|-----------------------------|----------------------------------|
| Department of Planning and Deve                                                                                                                                                                          | elopment                    | RECEIVE                          |
| REZONING APPLICATION                                                                                                                                                                                     |                             | MAY 11 20                        |
| (a) Property Owner's Name:                                                                                                                                                                               |                             | Kenosha Couhi<br>Deputy County C |
| Kenneth A. & Elizabeth A. Moore                                                                                                                                                                          |                             | - County County C                |
| Print Name: Kenneth A. Moore Signature:                                                                                                                                                                  |                             |                                  |
| Mailing Address: 30010 49th Street                                                                                                                                                                       |                             |                                  |
| city: SalemState: WIZip: 5                                                                                                                                                                               | 3168                        |                                  |
| Phone Number: 262-818-1824 E-mail (optional):                                                                                                                                                            | Moul                        |                                  |
| Note: Unless the property owner's signature can be obtained in the above space<br>property owner <b>must</b> be submitted if you are a tenant, leaseholder, or authorized<br>you to act on their behalf. | e, a letter of agent status |                                  |
| (b) Agent's Name (if applicable):                                                                                                                                                                        |                             |                                  |
| Print Name: Kenneth A. Moore Signature:                                                                                                                                                                  |                             |                                  |
| Business Name:                                                                                                                                                                                           |                             |                                  |
| Mailing Address: 30010 49th Street                                                                                                                                                                       |                             |                                  |
| City: SalemState: WIZip: 5                                                                                                                                                                               | 53168                       |                                  |
| Phone Number: 262-818-1824 E-mail (optional):                                                                                                                                                            |                             |                                  |
| (c) Tax key number(s) of property to be rezoned:<br>30-4-220-311-0210                                                                                                                                    |                             |                                  |
| Property Address of property to be rezoned:<br>30010 49th Street                                                                                                                                         |                             |                                  |
| (d) Proposed use (a statement of the type, extent, area, etc. of any development p<br>To record a lot line adjustment between 30-4-220-311-0210 &                                                        |                             | ).                               |