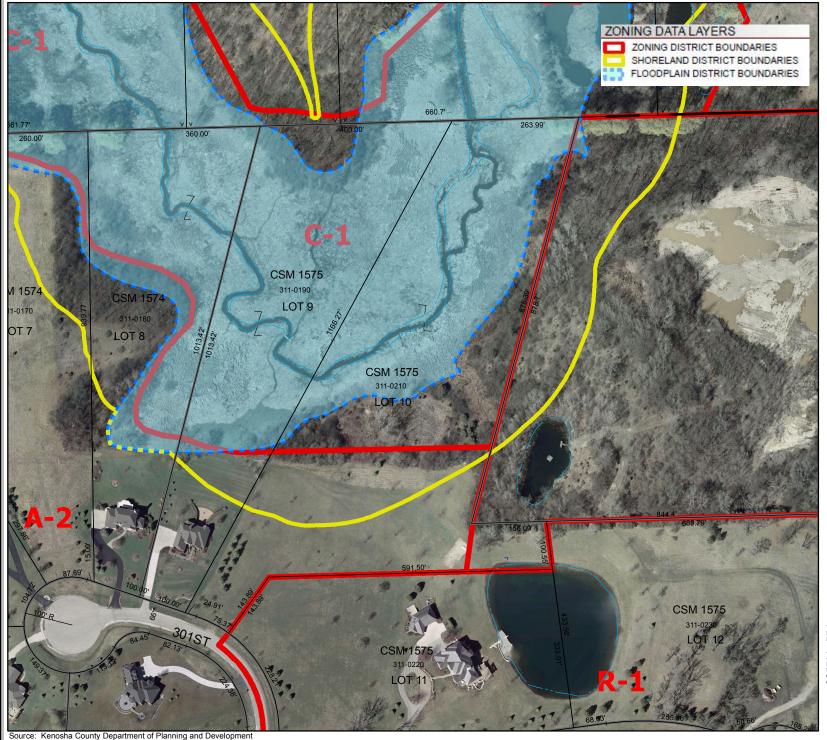

### RECEIVED

MAV TT

| COUNTY OF KENOSHA                                                                                                                                                                                        | Ianning and Development     | PA.                              |
|----------------------------------------------------------------------------------------------------------------------------------------------------------------------------------------------------------|-----------------------------|----------------------------------|
| Department of Planning and Deve                                                                                                                                                                          | elopment                    | RECEIVE                          |
| REZONING APPLICATION                                                                                                                                                                                     |                             | MAY 11 20                        |
| (a) Property Owner's Name:                                                                                                                                                                               |                             | Kenosha Couhi<br>Deputy County C |
| Kenneth A. & Elizabeth A. Moore                                                                                                                                                                          |                             | - County County C                |
| Print Name: Kenneth A. Moore Signature:                                                                                                                                                                  |                             |                                  |
| Mailing Address: 30010 49th Street                                                                                                                                                                       |                             |                                  |
| city: SalemState: WIZip: 5                                                                                                                                                                               | 3168                        |                                  |
| Phone Number: 262-818-1824 E-mail (optional):                                                                                                                                                            | Moul                        |                                  |
| Note: Unless the property owner's signature can be obtained in the above space<br>property owner <b>must</b> be submitted if you are a tenant, leaseholder, or authorized<br>you to act on their behalf. | e, a letter of agent status |                                  |
| (b) Agent's Name (if applicable):                                                                                                                                                                        |                             |                                  |
| Print Name: Kenneth A. Moore Signature:                                                                                                                                                                  |                             |                                  |
| Business Name:                                                                                                                                                                                           |                             |                                  |
| Mailing Address: 30010 49th Street                                                                                                                                                                       |                             |                                  |
| City: SalemState: WIZip: 5                                                                                                                                                                               | 53168                       |                                  |
| Phone Number: 262-818-1824 E-mail (optional):                                                                                                                                                            |                             |                                  |
| (c) Tax key number(s) of property to be rezoned:<br>30-4-220-311-0210                                                                                                                                    |                             |                                  |
| Property Address of property to be rezoned:<br>30010 49th Street                                                                                                                                         |                             |                                  |
| (d) Proposed use (a statement of the type, extent, area, etc. of any development p<br>To record a lot line adjustment between 30-4-220-311-0210 &                                                        |                             | ).                               |