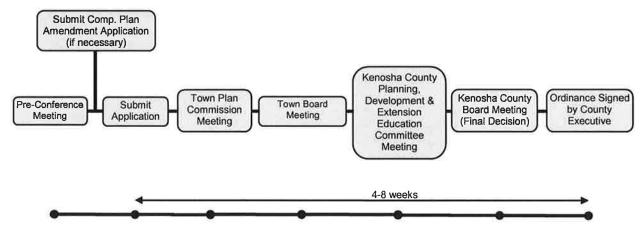

#### **Rezoning Procedure Timeline**

For Reference Purposes

#### KENOSHA COUNTY REZONING PROCEDURES

- 1. Contact the Department of Planning & Development and check with staff to determine if your proposed zoning change meets the requirements fo the Kenosha County General Zoning and Shorelnad/Floodplain Zoning Ordinance and the Kenosha County Subdivision Control Ordinance. Note: If the proposed rezoning is part of a proposed land division see the Certified Survey Map Information and Procedures.
- **Q** 2. Contact the Department of Planning & Development and schedule a pre-conference meeting, which is required for <u>all</u> rezoning requests.

Meeting Date: \_\_\_\_\_

- **3**. Contact your local Town to determine if your rezoning petition requires preliminary approval.
- **4**. Complete and submit the Kenosha County Rezoning Application by the filing deadline (see Planning, Development & Extension Education Committee Schedule handout).
- G. Submit a copy of the date-stamped application to your local township for placement on the agenda of the Town Planning Commission and Town Board, which recommends action to the County Planning, Development & Extension Education Committee. Keep a copy for your records.
- □ 7. Attend the Town Planning Commission and the Town Board meetings. NOTE: You must attend or the Town will not be able to act on your request.

Town Planning Commission meeting date (tentative): \_\_\_\_\_

Town Board meeting date (tentative):

8. Attend the Planning, Development & Extension Education Committee public hearing. NOTE: You must attend or the Planning, Development & Extension Education Committee will not be able to act on your request. At this meeting you will be asked to brief the Committee on your request.

Kenosha County Planning, Development & Extension Education Committee meeting date:

(tentative)

9. Planning, Development & Extension Education Committee recommends either approval and adopts a resolution or denial and transmits recommendation to the Kenosha County Board of Supervisors. No action is required from the applicant at this time.

If approved, County Board of Supervisors either approves or denies the amendment.

If denied by the Kenosha County Board of Supervisors you have thirty (30) days to file an appeal with circuit court if you so choose.

10. After the County Executive has signed the official ordinance document amending the Kenosha County Zoning Map, you will be notified of your approval in writing. Upon notification of approval, you may proceed with recording any necessary deeds.