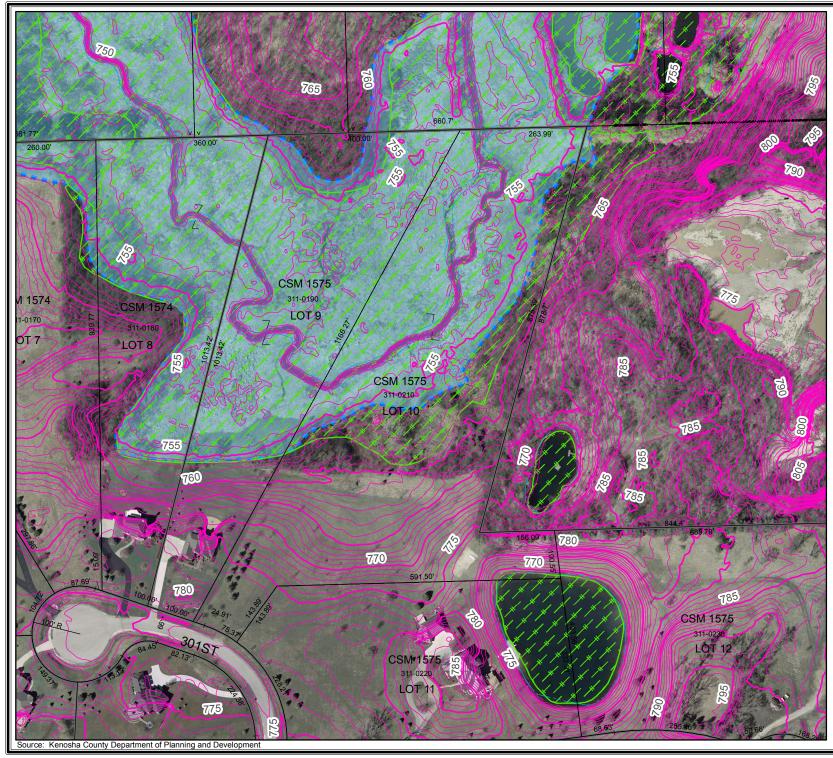

### RECEIVED

MAV TT

| COUNTY OF KENOSHA                                                                                                                                                                                        | Ianning and Development     | PA.                              |
|----------------------------------------------------------------------------------------------------------------------------------------------------------------------------------------------------------|-----------------------------|----------------------------------|
| Department of Planning and Deve                                                                                                                                                                          | elopment                    | RECEIVE                          |
| REZONING APPLICATION                                                                                                                                                                                     |                             | MAY 11 20                        |
| (a) Property Owner's Name:                                                                                                                                                                               |                             | Kenosha Couhi<br>Deputy County C |
| Kenneth A. & Elizabeth A. Moore                                                                                                                                                                          |                             | - County County C                |
| Print Name: Kenneth A. Moore Signature:                                                                                                                                                                  |                             |                                  |
| Mailing Address: 30010 49th Street                                                                                                                                                                       |                             |                                  |
| city: SalemState: WIZip: 5                                                                                                                                                                               | 3168                        |                                  |
| Phone Number: 262-818-1824 E-mail (optional):                                                                                                                                                            | Moul                        |                                  |
| Note: Unless the property owner's signature can be obtained in the above space<br>property owner <b>must</b> be submitted if you are a tenant, leaseholder, or authorized<br>you to act on their behalf. | e, a letter of agent status |                                  |
| (b) Agent's Name (if applicable):                                                                                                                                                                        |                             |                                  |
| Print Name: Kenneth A. Moore Signature:                                                                                                                                                                  |                             |                                  |
| Business Name:                                                                                                                                                                                           |                             |                                  |
| Mailing Address: 30010 49th Street                                                                                                                                                                       |                             |                                  |
| City: SalemState: WIZip: 5                                                                                                                                                                               | 53168                       |                                  |
| Phone Number: 262-818-1824 E-mail (optional):                                                                                                                                                            |                             |                                  |
| (c) Tax key number(s) of property to be rezoned:<br>30-4-220-311-0210                                                                                                                                    |                             |                                  |
| Property Address of property to be rezoned:<br>30010 49th Street                                                                                                                                         |                             |                                  |
| (d) Proposed use (a statement of the type, extent, area, etc. of any development p<br>To record a lot line adjustment between 30-4-220-311-0210 &                                                        |                             | ).                               |