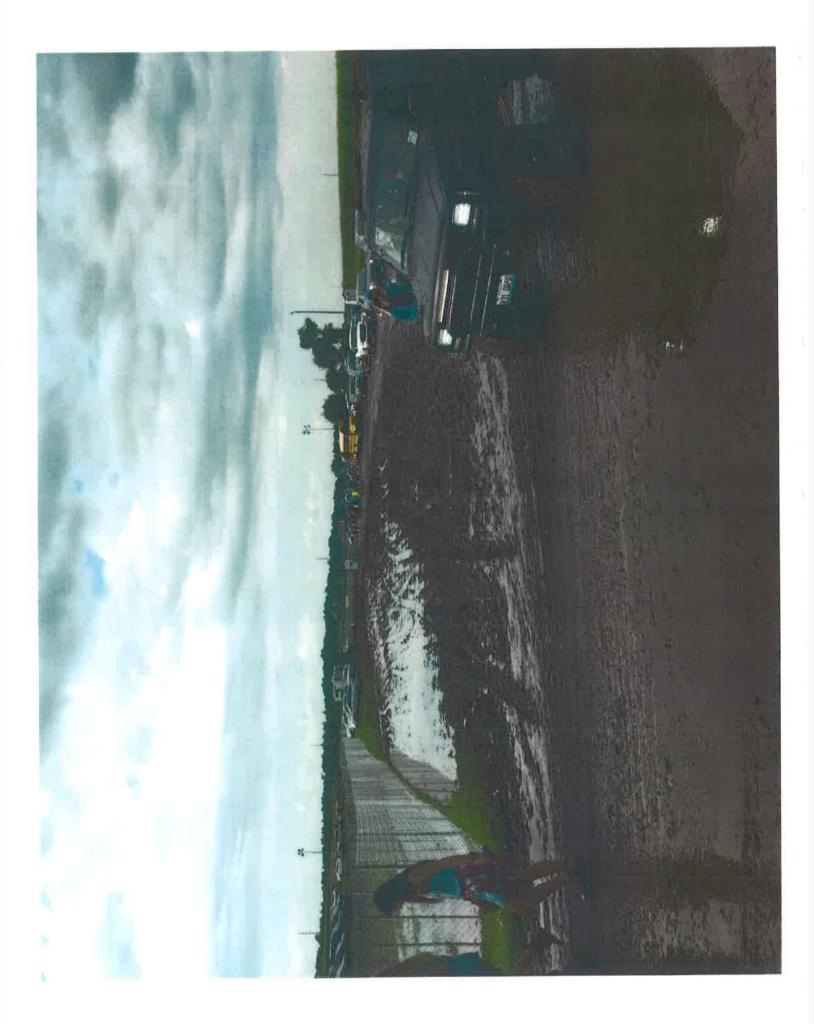

The weather also caused problems with four days of heavy rain. Mud caused closings of the Drop off and Pick up areas, as well as, some travel points inside the grounds (see pictures). Multiple vehicles became stuck and required assistance to move their vehicles.