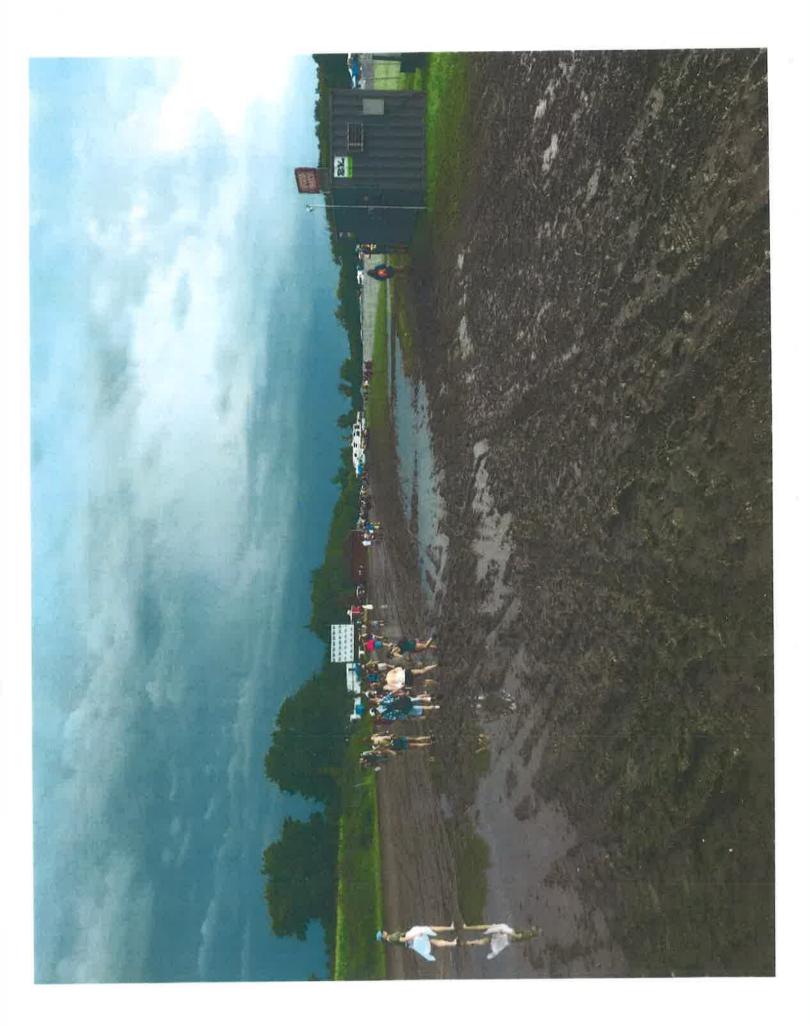

The weather also caused problems with four days of heavy rain. Mud caused closings of the Drop off and Pick up areas, as well as, some travel points inside the grounds (see pictures). Multiple vehicles became stuck and required assistance to move their vehicles.