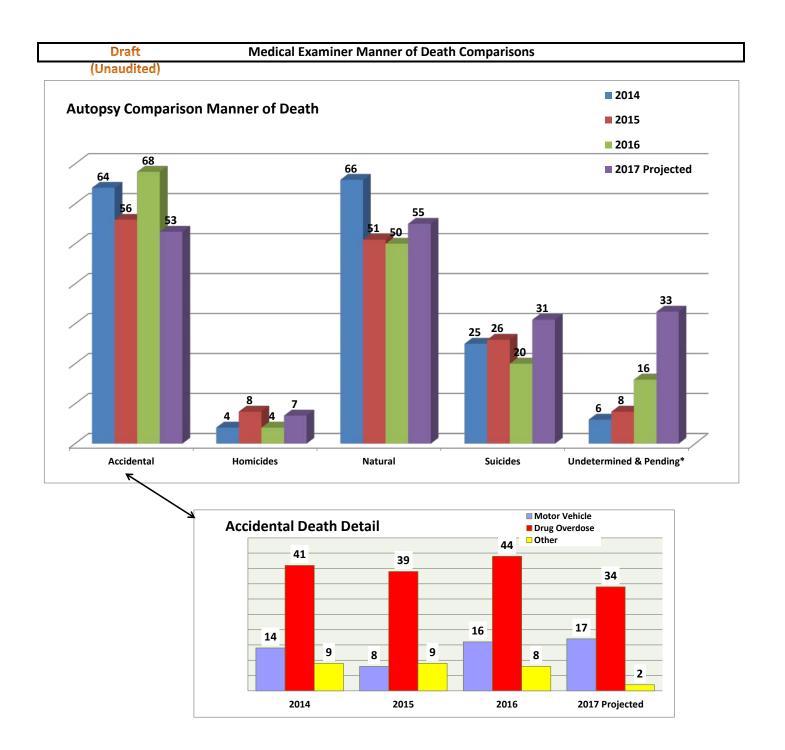

(Unaudited)

2014 Death Statistics

2015 Death Statistics

2016 Death Statistics

Projected 2017 Death Statistics

179

Total Number of Deaths Investigated\*

165 Total Number of Deaths Investigated\*

149 Total Number of Deaths Investigated\*

158 Total Number of Deaths Investigated\*

| Accidental Deaths                   | Count   | Accidental Deaths                   | Count | Accidental Deaths                   | Count | Accidental Deaths                   | Count    |
|-------------------------------------|---------|-------------------------------------|-------|-------------------------------------|-------|-------------------------------------|----------|
| <other>*</other>                    | Count 4 | <other>*</other>                    | 4     |                                     |       | <other>*</other>                    | Count    |
| Alcoholism                          | 0       | Alcoholism                          | 0     |                                     |       | Alcoholism                          |          |
| Choking                             | 0       |                                     | 0     |                                     |       |                                     |          |
|                                     | 1       | Choking                             | 1     | Choking                             |       | Choking                             |          |
| CO Poisoning                        | 0       | CO Poisoning                        | 0     |                                     |       | CO Poisoning                        |          |
| Drowning                            | 1       | Drowning                            | 1     | Drowning                            |       | Drowning                            |          |
| Fall                                | 3       | Fall                                | 3     |                                     |       | Fall                                |          |
| Hanging                             | 0       | Hanging                             | 0     | Hanging                             |       | Hanging                             |          |
| Heart                               | 0       | Heart                               | 0     | Heart                               |       | Heart                               |          |
| Motor Vehicle Accident              | 14      | Motor Vehicle Accident              | 8     | Motor Vehicle Accident              |       | Motor Vehicle Accident              | <u> </u> |
| Pneumonia                           | 0       | Pneumonia                           | 0     | Pneumonia                           | 0     | Pneumonia                           |          |
| Toxicity*                           | 41      | Toxicity*                           | 39    | Toxicity*                           | 44    | Toxicity*                           |          |
| Total Number of Accidental Deaths   | 64      | Total Number of Accidental Deaths   | 56    | Total Number of Accidental Deaths   | 68    | Total Number of Accidental Deaths   |          |
|                                     |         |                                     |       |                                     |       |                                     |          |
| Homicides                           | Count   | Homicides                           | Count | Homicides                           | Count | Homicides                           | Count    |
| <other>*</other>                    | 1       | <other></other>                     | 2     | <other></other>                     | 1     | <other></other>                     |          |
| Gunshot Wound                       | 3       | Gunshot Wound                       | 5     |                                     | 3     | Gunshot Wound                       |          |
| Stabbing                            |         | Stabbing                            | 1     | Stabbing                            | 0     | Stabbing                            |          |
| Total Number of Homicides           | 4       | Total Number of Homicides           | 8     |                                     | 4     |                                     |          |
|                                     |         |                                     | -     |                                     |       | ,                                   |          |
| Natural Deaths                      | Count   | Natural Deaths                      | Count | Natural Deaths                      | Count | Natural Deaths                      | Count    |
| <other></other>                     | 5       | <other>*</other>                    | 1     | <other>*</other>                    |       | <other>*</other>                    |          |
| AAA                                 | 0       | AAA                                 | 0     |                                     |       | AAA                                 |          |
| Alcoholism*                         | 2       | Alcoholism                          | 3     | Alcoholism                          |       | Alcoholism                          |          |
| Cancer                              | 1       | Cancer                              | 0     |                                     |       | Cancer                              |          |
| Diabetes*                           | 2       | Diabetes*                           | 2     |                                     |       | Diabetes*                           |          |
| Heart*                              | 51      | Heart*                              | 40    | Heart*                              |       | Heart*                              |          |
| Infection*                          | 51      | Infection                           | 40    | Infection                           |       | Infection                           |          |
|                                     | 1       |                                     | 1     |                                     |       |                                     |          |
| Lung                                | 0       | Lung                                | 1     | Lung                                |       | Lung                                |          |
| Morbid Obesity                      | 0       | Morbid Obesity                      | 0     | Morbid Obesity                      |       | Morbid Obesity                      |          |
| PE                                  | 1       | PE                                  | 3     |                                     |       | PE                                  |          |
| Pneumonia                           | 3       | Pneumonia                           | 0     | Pneumonia                           |       | Pneumonia                           |          |
| Renal Failure                       | 0       | Renal Failure                       | 0     | Renal Failure                       |       | Renal Failure                       |          |
| Stroke                              | 0       | Stroke                              | 0     | Stroke                              |       | Stroke                              |          |
| Total Number of Natural Deaths      | 66      | Total Number of Natural Deaths      | 51    | Total Number of Natural Deaths      | 50    | Total Number of Natural Deaths      |          |
|                                     |         |                                     |       |                                     |       |                                     |          |
| Suicides                            | Count   | Suicides                            | Count | Suicides                            | Count | Suicides                            | Count    |
| <other></other>                     | 1       | <other>*</other>                    | 2     |                                     |       | <other>*</other>                    |          |
| CO Poisoning*                       | 2       | CO Poisoning*                       | 0     |                                     |       | CO Poisoning*                       |          |
| Gunshot Wound                       | 6       | Gunshot Wound                       | 12    | Gunshot Wound                       |       | Gunshot Wound                       |          |
| Hanging                             | 7       | Hanging                             | 9     |                                     |       | Hanging                             |          |
| Motor Vehicle Accident              | 3       | Motor Vehicle Accident              | 0     | Motor Vehicle Accident              |       | Motor Vehicle Accident              |          |
| Stabbing                            | 1       | Stabbing                            | 0     | Stabbing                            |       | Stabbing                            |          |
| Toxicity                            | 5       | Toxicity                            | 3     | Toxicity                            |       | Toxicity                            |          |
| Total Number of Suicides            | 25      | Total Number of Suicides            | 26    | Total Number of Suicides            | 20    | Total Number of Suicides            |          |
|                                     |         |                                     |       |                                     |       |                                     |          |
| Undetermined Deaths                 | Count   | Undetermined Deaths                 | Count | Undetermined Deaths                 | Count | Undetermined Deaths                 | Count    |
| <other></other>                     | 1       | <other></other>                     | 5     |                                     |       | <other></other>                     |          |
| <unknown></unknown>                 | 0       | <unknown></unknown>                 | 0     |                                     |       | <unknown></unknown>                 |          |
| CO Poisoning                        | 0       | CO Poisoning                        | 0     |                                     |       | CO Poisoning                        |          |
| Drowning                            | 0       | Drowning                            | 1     | Drowning                            | 1     | Drowning                            |          |
| Hanging                             | 0       | Hanging                             | 0     | Hanging                             | 0     | Hanging                             |          |
| Heart                               | 0       | Heart                               | 0     |                                     | 0     | Heart                               |          |
| Motor Vehicle Accident              | 1       | Motor Vehicle Accident              | 0     | Motor Vehicle Accident              | 1     | Motor Vehicle Accident              |          |
| Pneumonia                           | 0       | Pneumonia                           | 0     |                                     |       | Pneumonia                           |          |
| SIDS                                | 1       | SIDS                                | 0     | SIDS                                |       | SIDS                                |          |
| Toxicity                            | 3       | Toxicity                            | 2     |                                     |       | Toxicity                            |          |
| Total Number of Undetermined Deaths | 6       | Total Number of Undetermined Deaths | 8     | Total Number of Undetermined Deaths |       | Total Number of Undetermined Deaths |          |
|                                     | U       |                                     | · ·   | Death of Grant of Death of          |       | , Det et endetermined beditte       |          |
| *Investigation Pending              | 0       | *Investigation Pending              | 0     | *Investigation Pending              | 0     | *Investigation Pending              |          |
|                                     |         |                                     |       | g                                   |       | , J                                 |          |