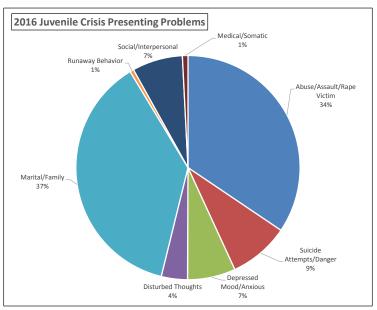

#### Kenosha County Department of Human Services Four Year Juvenile Crisis Contact Comparison