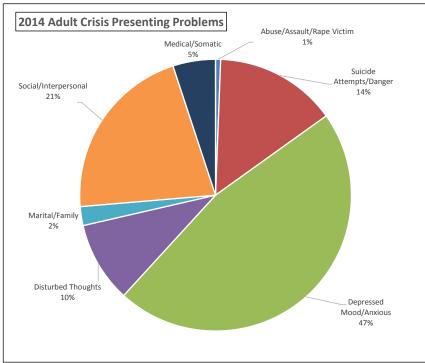

### Division of Aging and Disability Services (DADS) Four Year Comparison for Mental Health Placements