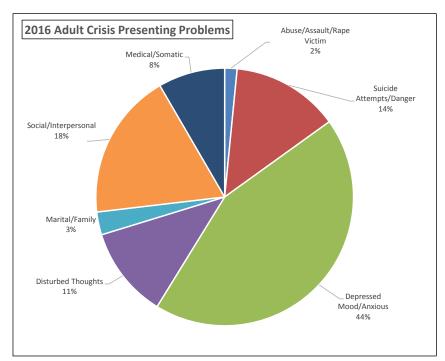

### Division of Aging and Disability Services (DADS) Four Year Comparison for Mental Health Placements