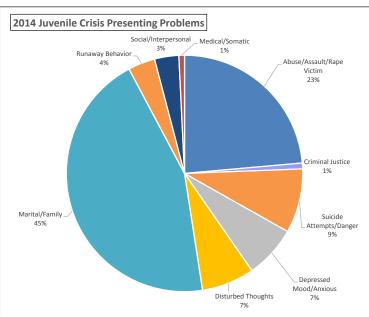

#### Kenosha County Department of Human Services Four Year Juvenile Crisis Contact Comparison