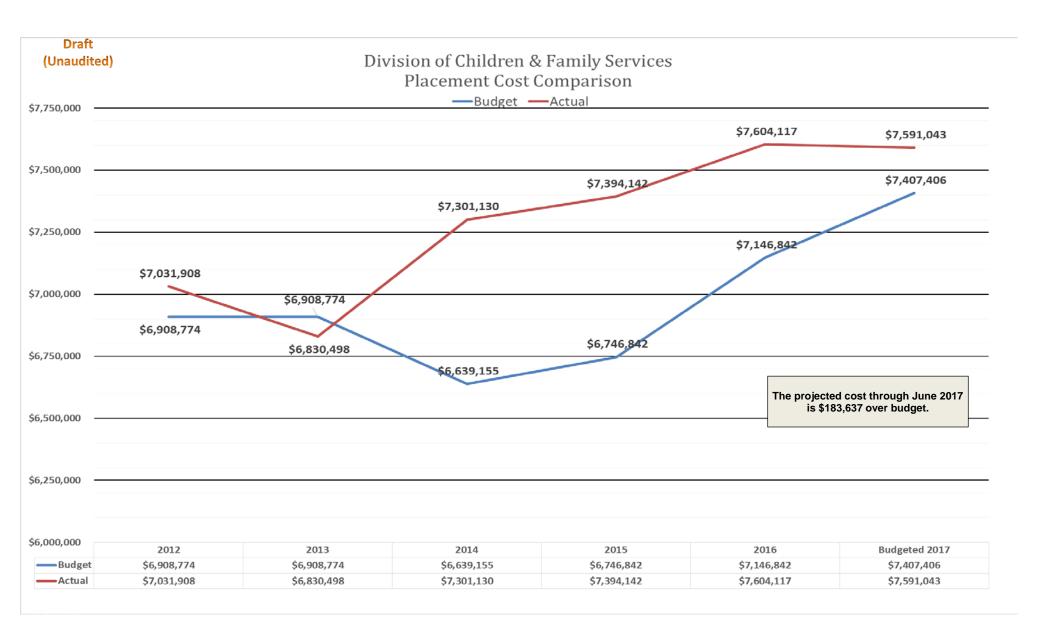

#### Kenosha County Department of Human Services Division of Children & Family Services Out-of-Home Placement Daily Rate and Days of Care Analysis For the period ending June 2017

|                                    |                         |                               |                | June 2                                   | 2017 Prorated I               | Budget                             | June                                   | 2017 Actual B                | udget                                  | <u>Variance Analysis</u>                              |                                       |                                                                |                                       |  |  |  |  |
|------------------------------------|-------------------------|-------------------------------|----------------|------------------------------------------|-------------------------------|------------------------------------|----------------------------------------|------------------------------|----------------------------------------|-------------------------------------------------------|---------------------------------------|----------------------------------------------------------------|---------------------------------------|--|--|--|--|
| Major<br>Placement Categories      | Adopted<br>Days of Care | 2017<br>Adopted<br>Daily Rate | 2017<br>Budget | 2017<br>June<br>Prorated<br>Days of Care | 2017<br>Adopted<br>Daily Rate | 2017<br>June<br>Prorated<br>Budget | 2017<br>June<br>Actual<br>Days of Care | 2017<br>Actual<br>Daily Rate | 2017<br>June<br>Actual<br>Expenditures | June 2017<br>Actual<br>Minus Budgeted<br>Days of Care | June 2017<br>Cost of<br>Days Variance | June 2017<br>Actual Daily Rate<br>Minus Budgeted<br>Daily Rate | June 2017<br>Cost of<br>Rate Variance |  |  |  |  |
| Court Ordered Services             |                         |                               | 265,000        |                                          |                               | \$ 132,500                         |                                        |                              | \$ 151,230                             |                                                       |                                       |                                                                | \$ 18,730                             |  |  |  |  |
| Regular Foster Care                | 43,800                  | 23.41                         | 1,025,359      | 21,900                                   | \$ 23.41                      | \$ 512,680                         | 29,324                                 | \$ 25.20                     | \$ 738,972                             | 7,424                                                 | \$ 173,796                            | \$ 1.79                                                        | \$ 52,496                             |  |  |  |  |
| Treatment Foster Care              | 21,170                  | 102.08                        | 2,161,034      | 10,585                                   | \$ 102.08                     | \$ 1,080,517                       | 8,085                                  | \$ 114.16                    | \$ 923,005                             | (2,500)                                               | \$ (255,200)                          | \$ 12.08                                                       | \$ 97,688                             |  |  |  |  |
| Group Homes                        | 7,475                   | 210.28                        | 1,571,820      | 3,738                                    | \$ 210.28                     | \$ 785,910                         | 5,044                                  | \$ 156.39                    | \$ 788,839                             | 1,307                                                 | \$ 274,727                            | \$ (53.89)                                                     | \$ (271,798)                          |  |  |  |  |
| Residential Treatment              | 2,920                   | 361.73                        | 1,056,252      | 1,460                                    | \$ 361.73                     | \$ 528,126                         | 1,795                                  | \$ 393.65                    | \$ 706,596                             | 335                                                   | \$ 121,180                            | \$ 31.92                                                       | \$ 57,290                             |  |  |  |  |
| Corrections/ACE Program            | 4,745                   | 208.54                        | 989,515        | 2,373                                    | \$ 208.54                     | \$ 494,758                         | 1,882                                  | \$ 237.61                    | \$ 447,177                             | (491)                                                 | \$ (102,288)                          | \$ 29.07                                                       | \$ 54,708                             |  |  |  |  |
| Institutions                       | 463                     | 730.94                        | 338,426        | 232                                      | \$ 730.94                     | \$ 169,213                         | 293                                    | \$ 135.51                    | \$ 39,703                              | 62                                                    | \$ 44,953                             | \$ (595.44)                                                    | \$ (174,463)                          |  |  |  |  |
| Total Major Placements             | 80,573                  |                               | 7,407,406      | 40,287                                   |                               | \$ 3,703,703                       | 46,423                                 |                              | \$ 3,795,522                           | 6,137                                                 | 257,167                               |                                                                | \$ (165,348)                          |  |  |  |  |
| YTD Budget Target<br>Annual Budget |                         |                               |                | 50%<br>80,573                            | \$ 91.93                      | 50%<br>\$ 7,407,406                | 92,846                                 | \$ 81.76                     | 51%<br>\$ 7,591,044                    |                                                       |                                       |                                                                |                                       |  |  |  |  |

| Cost of Days Variance                     | \$<br>257,167   |
|-------------------------------------------|-----------------|
| Cost of Rate Variance                     | \$<br>(184,078) |
| Psychological Variance                    | \$<br>18,730    |
| Total Variance to Budget For June 2017    | \$<br>91,819    |
|                                           |                 |
| Total Yearly Projected Variance (Savings) | \$<br>183,638   |