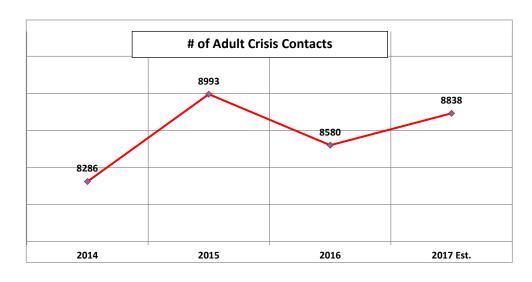

#### Kenosha County Department of Human Services Four Year Juvenile Crisis Contact Comparison