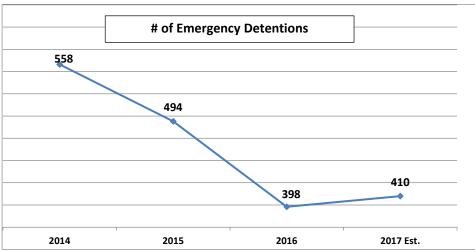

### Division of Aging and Disability Services (DADS) Four Year Comparison for Mental Health Placements