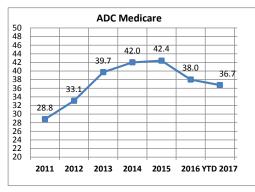

## Kenosha County Department of Human Services Brookside Care Center Monthly Census and Revenue Statistical Report

|             |          |              |              |              |             | F   | Private Pay<br>Revenue | ADC     |     |            |                  |                 |
|-------------|----------|--------------|--------------|--------------|-------------|-----|------------------------|---------|-----|------------|------------------|-----------------|
|             | ADC      | Medicare     |              | Medicaid     | ADC Private | (ir | cludes Bed             | Managed | Mar | naged Care |                  |                 |
|             | Medicare | Revenue      | ADC Medicaid | Revenue      | Pay         | •   | ssessment              | Care    |     | Revenue    | tal Revenue      | Daily Occupancy |
| 2017 Budget | 39.5     | \$ 7,501,651 | 68.5         | \$ 3,929,893 | 28.0        | \$  | 3,123,120              | 4.5     | \$  | 599,513    | \$<br>15,154,176 | 140.5           |
| Actuals:    |          |              |              |              |             |     |                        |         |     |            |                  |                 |
| January     | 38.8     | 608,856      | 69           | 349,160      | 32          | \$  | 301,959                | 8.0     | \$  | 97,200     | \$<br>1,357,175  | 147.2           |
| February    | 38.8     | 548,853      | 69           | 316,050      | 30          | \$  | 261,946                | 10.6    | \$  | 115,425    | \$<br>1,242,274  | 148.8           |
| March       | 41.9     | 681,689      | 69           | 346,963      | 29          | \$  | 275,902                | 6.6     | \$  | 83,025     | \$<br>1,387,579  | 146.0           |
| April       | 39.5     | 624,486      | 68           | 334,741      | 25          | \$  | 229,307                | 4.8     | \$  | 58,320     | \$<br>1,246,854  | 137.6           |
| May         | 31.5     | 521,271      | 70           | 345,320      | 28          | \$  | 269,984                | 5.9     | \$  | 73,040     | \$<br>1,209,615  | 135.8           |
| June        | 29.9     | 504,430      | 68           | 317,494      | 30          | \$  | 271,931                | 5.0     | \$  | 56,855     | \$<br>1,150,711  | 132.2           |
| July        |          |              |              |              |             |     |                        |         |     |            | \$<br>-          | -               |
| August      |          |              |              |              |             |     |                        |         |     |            | \$<br>=          | -               |
| September   |          |              |              |              |             |     |                        |         |     |            | \$<br>-          | -               |
| October     |          |              |              |              |             |     |                        |         |     |            | \$<br>=          | -               |
| November    |          |              |              |              |             |     |                        |         |     |            | \$<br>-          | -               |
| December    |          |              |              |              |             |     |                        |         |     |            | \$<br>=          | =               |
| YTD Totals  | 36.7     | \$ 3,489,585 | 68.7         | \$ 2,009,729 | 29.0        | \$  | 1,611,029              | 6.8     | \$  | 483,865    | \$<br>7,594,208  | 141.2           |
|             |          | 46.5%        |              | 51.1%        |             |     | 51.6%                  |         |     | 80.7%      | 50.1%            | 100.5%          |
|             |          |              |              |              |             |     |                        |         |     | Target =   | 50.0%            | Occupancy Rate  |

Note: Annual budget is reduced to account for downsizing during temporary move to 144 beds

| _              | ADC      |              | ADC Private | ADC Managed |           |                  | \$<br>Revenue | % Revenue |
|----------------|----------|--------------|-------------|-------------|-----------|------------------|---------------|-----------|
| · <del>-</del> | Medicare | ADC Medicaid | Pay         | Care        | Occupancy | Revenue          | Incr          | Incr      |
| YTD 2017       | 36.7     | 68.7         | 29.0        | 6.8         | 141.2     | \$<br>7,594,208  |               |           |
| 2016           | 38.0     | 75.5         | 28.3        | 4.8         | 146.7     | \$<br>15,586,584 | \$<br>14,269  | 0.09%     |
| 2015           | 42.4     | 72.0         | 30.2        | 3.3         | 147.9     | \$<br>15,572,315 | \$<br>173,696 | 1.13%     |
| 2014           | 42.0     | 73.6         | 30.5        | -           | 146.1     | \$<br>15,398,619 | \$<br>820,303 | 5.63%     |
| 2013           | 39.7     | 78.9         | 29.0        | -           | 147.6     | \$<br>14,578,316 | \$<br>703,672 | 5.07%     |
| 2012           | 33.1     | 85.5         | 30.4        | -           | 149.0     | \$<br>13,874,644 | \$<br>(3,939) | -0.03%    |
| 2011           | 28.8     | 91.2         | 31.2        | -           | 151.2     | \$<br>13,878,583 |               |           |