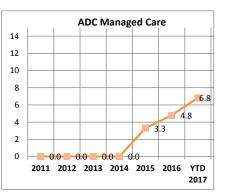

Note: Annual budget is reduced to account for downsizing during temporary move to 144 beds

| _              | ADC      |              | ADC Private | ADC Managed |           |                  | \$<br>Revenue | % Revenue |
|----------------|----------|--------------|-------------|-------------|-----------|------------------|---------------|-----------|
| · <del>-</del> | Medicare | ADC Medicaid | Pay         | Care        | Occupancy | Revenue          | Incr          | Incr      |
| YTD 2017       | 36.7     | 68.7         | 29.0        | 6.8         | 141.2     | \$<br>7,594,208  |               |           |
| 2016           | 38.0     | 75.5         | 28.3        | 4.8         | 146.7     | \$<br>15,586,584 | \$<br>14,269  | 0.09%     |
| 2015           | 42.4     | 72.0         | 30.2        | 3.3         | 147.9     | \$<br>15,572,315 | \$<br>173,696 | 1.13%     |
| 2014           | 42.0     | 73.6         | 30.5        | -           | 146.1     | \$<br>15,398,619 | \$<br>820,303 | 5.63%     |
| 2013           | 39.7     | 78.9         | 29.0        | -           | 147.6     | \$<br>14,578,316 | \$<br>703,672 | 5.07%     |
| 2012           | 33.1     | 85.5         | 30.4        | -           | 149.0     | \$<br>13,874,644 | \$<br>(3,939) | -0.03%    |
| 2011           | 28.8     | 91.2         | 31.2        | -           | 151.2     | \$<br>13,878,583 |               |           |