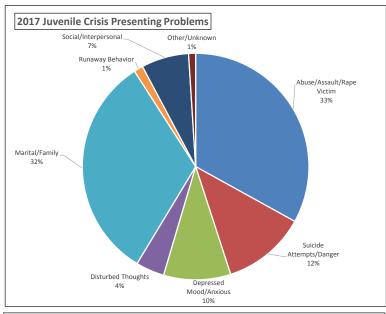

#### Kenosha County Department of Human Services Four Year Juvenile Crisis Contact Comparison