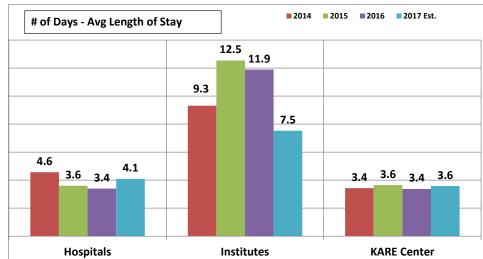

### Division of Aging and Disability Services (DADS) Four Year Comparison for Mental Health Placements