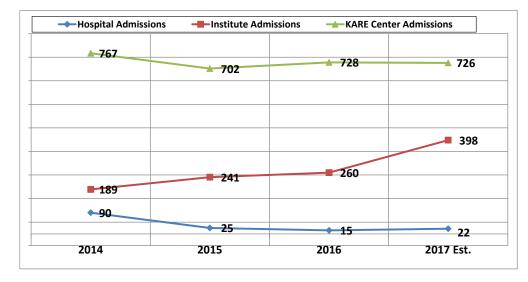

### Division of Aging and Disability Services (DADS) Four Year Comparison for Mental Health Placements