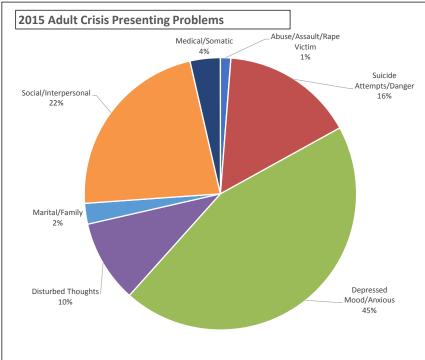

### Division of Aging and Disability Services (DADS) Four Year Comparison for Mental Health Placements