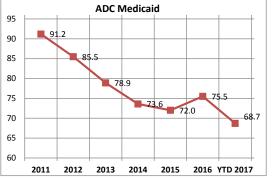

## Kenosha County Department of Human Services Brookside Care Center Monthly Census and Revenue Statistical Report

|             |          |              |              |              |             | F   | Private Pay<br>Revenue | ADC     |     |            |                  |                 |
|-------------|----------|--------------|--------------|--------------|-------------|-----|------------------------|---------|-----|------------|------------------|-----------------|
|             | ADC      | Medicare     |              | Medicaid     | ADC Private | (ir | cludes Bed             | Managed | Mar | naged Care |                  |                 |
|             | Medicare | Revenue      | ADC Medicaid | Revenue      | Pay         | •   | ssessment              | Care    |     | Revenue    | tal Revenue      | Daily Occupancy |
| 2017 Budget | 39.5     | \$ 7,501,651 | 68.5         | \$ 3,929,893 | 28.0        | \$  | 3,123,120              | 4.5     | \$  | 599,513    | \$<br>15,154,176 | 140.5           |
| Actuals:    |          |              |              |              |             |     |                        |         |     |            |                  |                 |
| January     | 38.8     | 608,856      | 69           | 349,160      | 32          | \$  | 301,959                | 8.0     | \$  | 97,200     | \$<br>1,357,175  | 147.2           |
| February    | 38.8     | 548,853      | 69           | 316,050      | 30          | \$  | 261,946                | 10.6    | \$  | 115,425    | \$<br>1,242,274  | 148.8           |
| March       | 41.9     | 681,689      | 69           | 346,963      | 29          | \$  | 275,902                | 6.6     | \$  | 83,025     | \$<br>1,387,579  | 146.0           |
| April       | 39.5     | 624,486      | 68           | 334,741      | 25          | \$  | 229,307                | 4.8     | \$  | 58,320     | \$<br>1,246,854  | 137.6           |
| May         | 31.5     | 521,271      | 70           | 345,320      | 28          | \$  | 269,984                | 5.9     | \$  | 73,040     | \$<br>1,209,615  | 135.8           |
| June        | 29.9     | 504,430      | 68           | 317,494      | 30          | \$  | 271,931                | 5.0     | \$  | 56,855     | \$<br>1,150,711  | 132.2           |
| July        |          |              |              |              |             |     |                        |         |     |            | \$<br>-          | -               |
| August      |          |              |              |              |             |     |                        |         |     |            | \$<br>=          | -               |
| September   |          |              |              |              |             |     |                        |         |     |            | \$<br>-          | -               |
| October     |          |              |              |              |             |     |                        |         |     |            | \$<br>=          | -               |
| November    |          |              |              |              |             |     |                        |         |     |            | \$<br>-          | -               |
| December    |          |              |              |              |             |     |                        |         |     |            | \$<br>=          | =               |
| YTD Totals  | 36.7     | \$ 3,489,585 | 68.7         | \$ 2,009,729 | 29.0        | \$  | 1,611,029              | 6.8     | \$  | 483,865    | \$<br>7,594,208  | 141.2           |
|             |          | 46.5%        |              | 51.1%        |             |     | 51.6%                  |         |     | 80.7%      | 50.1%            | 100.5%          |
|             |          |              |              |              |             |     |                        |         |     | Target =   | 50.0%            | Occupancy Rate  |

Note: Annual budget is reduced to account for downsizing during temporary move to 144 beds

| _              | ADC      |              | ADC Private | ADC Managed |           |                  | \$<br>Revenue | % Revenue |
|----------------|----------|--------------|-------------|-------------|-----------|------------------|---------------|-----------|
| · <del>-</del> | Medicare | ADC Medicaid | Pay         | Care        | Occupancy | Revenue          | Incr          | Incr      |
| YTD 2017       | 36.7     | 68.7         | 29.0        | 6.8         | 141.2     | \$<br>7,594,208  |               |           |
| 2016           | 38.0     | 75.5         | 28.3        | 4.8         | 146.7     | \$<br>15,586,584 | \$<br>14,269  | 0.09%     |
| 2015           | 42.4     | 72.0         | 30.2        | 3.3         | 147.9     | \$<br>15,572,315 | \$<br>173,696 | 1.13%     |
| 2014           | 42.0     | 73.6         | 30.5        | -           | 146.1     | \$<br>15,398,619 | \$<br>820,303 | 5.63%     |
| 2013           | 39.7     | 78.9         | 29.0        | -           | 147.6     | \$<br>14,578,316 | \$<br>703,672 | 5.07%     |
| 2012           | 33.1     | 85.5         | 30.4        | -           | 149.0     | \$<br>13,874,644 | \$<br>(3,939) | -0.03%    |
| 2011           | 28.8     | 91.2         | 31.2        | -           | 151.2     | \$<br>13,878,583 |               |           |