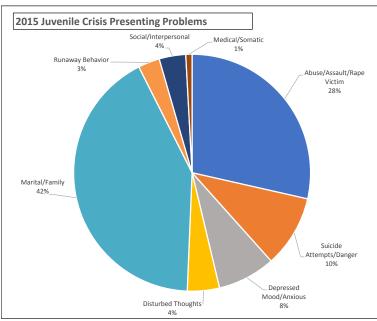

#### Kenosha County Department of Human Services Four Year Juvenile Crisis Contact Comparison