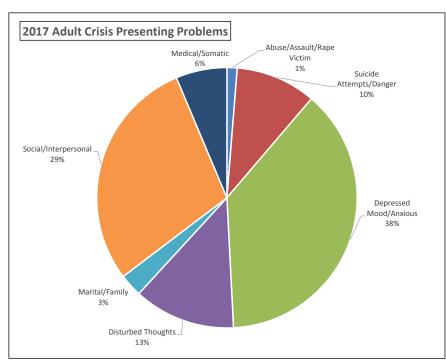

### Division of Aging and Disability Services (DADS) Four Year Comparison for Mental Health Placements