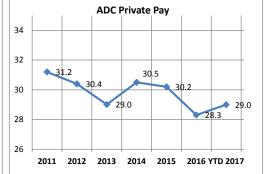

Note: Annual budget is reduced to account for downsizing during temporary move to 144 beds

| _              | ADC      |              | ADC Private | ADC Managed |           |                  | \$<br>Revenue | % Revenue |
|----------------|----------|--------------|-------------|-------------|-----------|------------------|---------------|-----------|
| · <del>-</del> | Medicare | ADC Medicaid | Pay         | Care        | Occupancy | Revenue          | Incr          | Incr      |
| YTD 2017       | 36.7     | 68.7         | 29.0        | 6.8         | 141.2     | \$<br>7,594,208  |               |           |
| 2016           | 38.0     | 75.5         | 28.3        | 4.8         | 146.7     | \$<br>15,586,584 | \$<br>14,269  | 0.09%     |
| 2015           | 42.4     | 72.0         | 30.2        | 3.3         | 147.9     | \$<br>15,572,315 | \$<br>173,696 | 1.13%     |
| 2014           | 42.0     | 73.6         | 30.5        | -           | 146.1     | \$<br>15,398,619 | \$<br>820,303 | 5.63%     |
| 2013           | 39.7     | 78.9         | 29.0        | -           | 147.6     | \$<br>14,578,316 | \$<br>703,672 | 5.07%     |
| 2012           | 33.1     | 85.5         | 30.4        | -           | 149.0     | \$<br>13,874,644 | \$<br>(3,939) | -0.03%    |
| 2011           | 28.8     | 91.2         | 31.2        | -           | 151.2     | \$<br>13,878,583 |               |           |