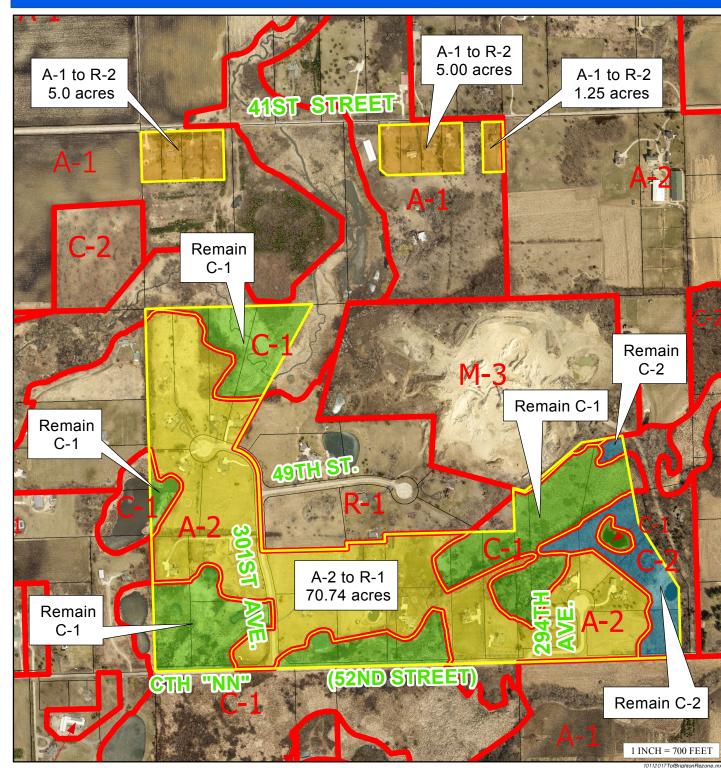

## **REZONING SITE MAP**

PETITIONER(S):

Town of Brighton (Sponsor)

| LOCATION: | SE 1/4 of Section 30, |
|-----------|-----------------------|
|           | NE 1/4 of Section 31  |
|           | Town of Brighton      |

## **REQUEST**:

Request to rezone from A-1 Agricultural Preservation District, A-2 General Agricultural District, C-2 Upland Resource Conservancy District & C-1 Lowland Resource Conservancy District to R-1 Rural Residential District, R-2 Suburban Single-Family residence District, C-2 Upland Resource Conservancy District, and C-1 Lowland Resource Conservancy District.