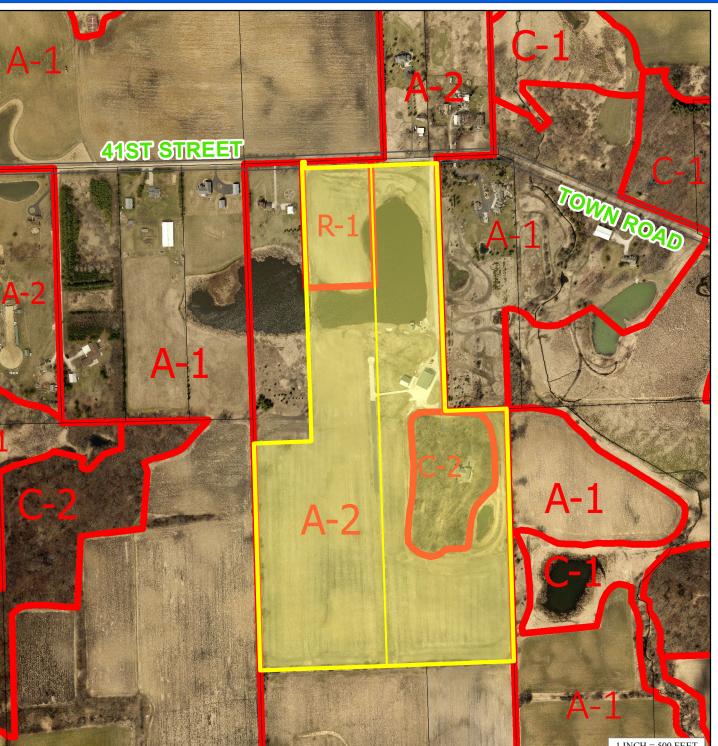

## KENOSHA COUNTY BOARD OF ADJUSTMENTS

## TEMPORARY USE SITE MAP

PETITIONER(S):

Douglas J. Gust (Owner)

LOCATION: SW 1/4 of Section 28,

Town of Brighton

TAX PARCEL(S): #30-4-220-283-0402

#30-4-220-283-0411

## REQUEST:

Requesting approval of a temporary use (Section VII. B. 12.36-5(a)5: which states that all temporary uses require the Board of Adjustments to hear and grant an application in any district) to temporarily operate practice races for utility-terrain vehicles and snowmobiles in the A-2 General Agricultural Resource District & C-2 Upland Resource Conservancy District.