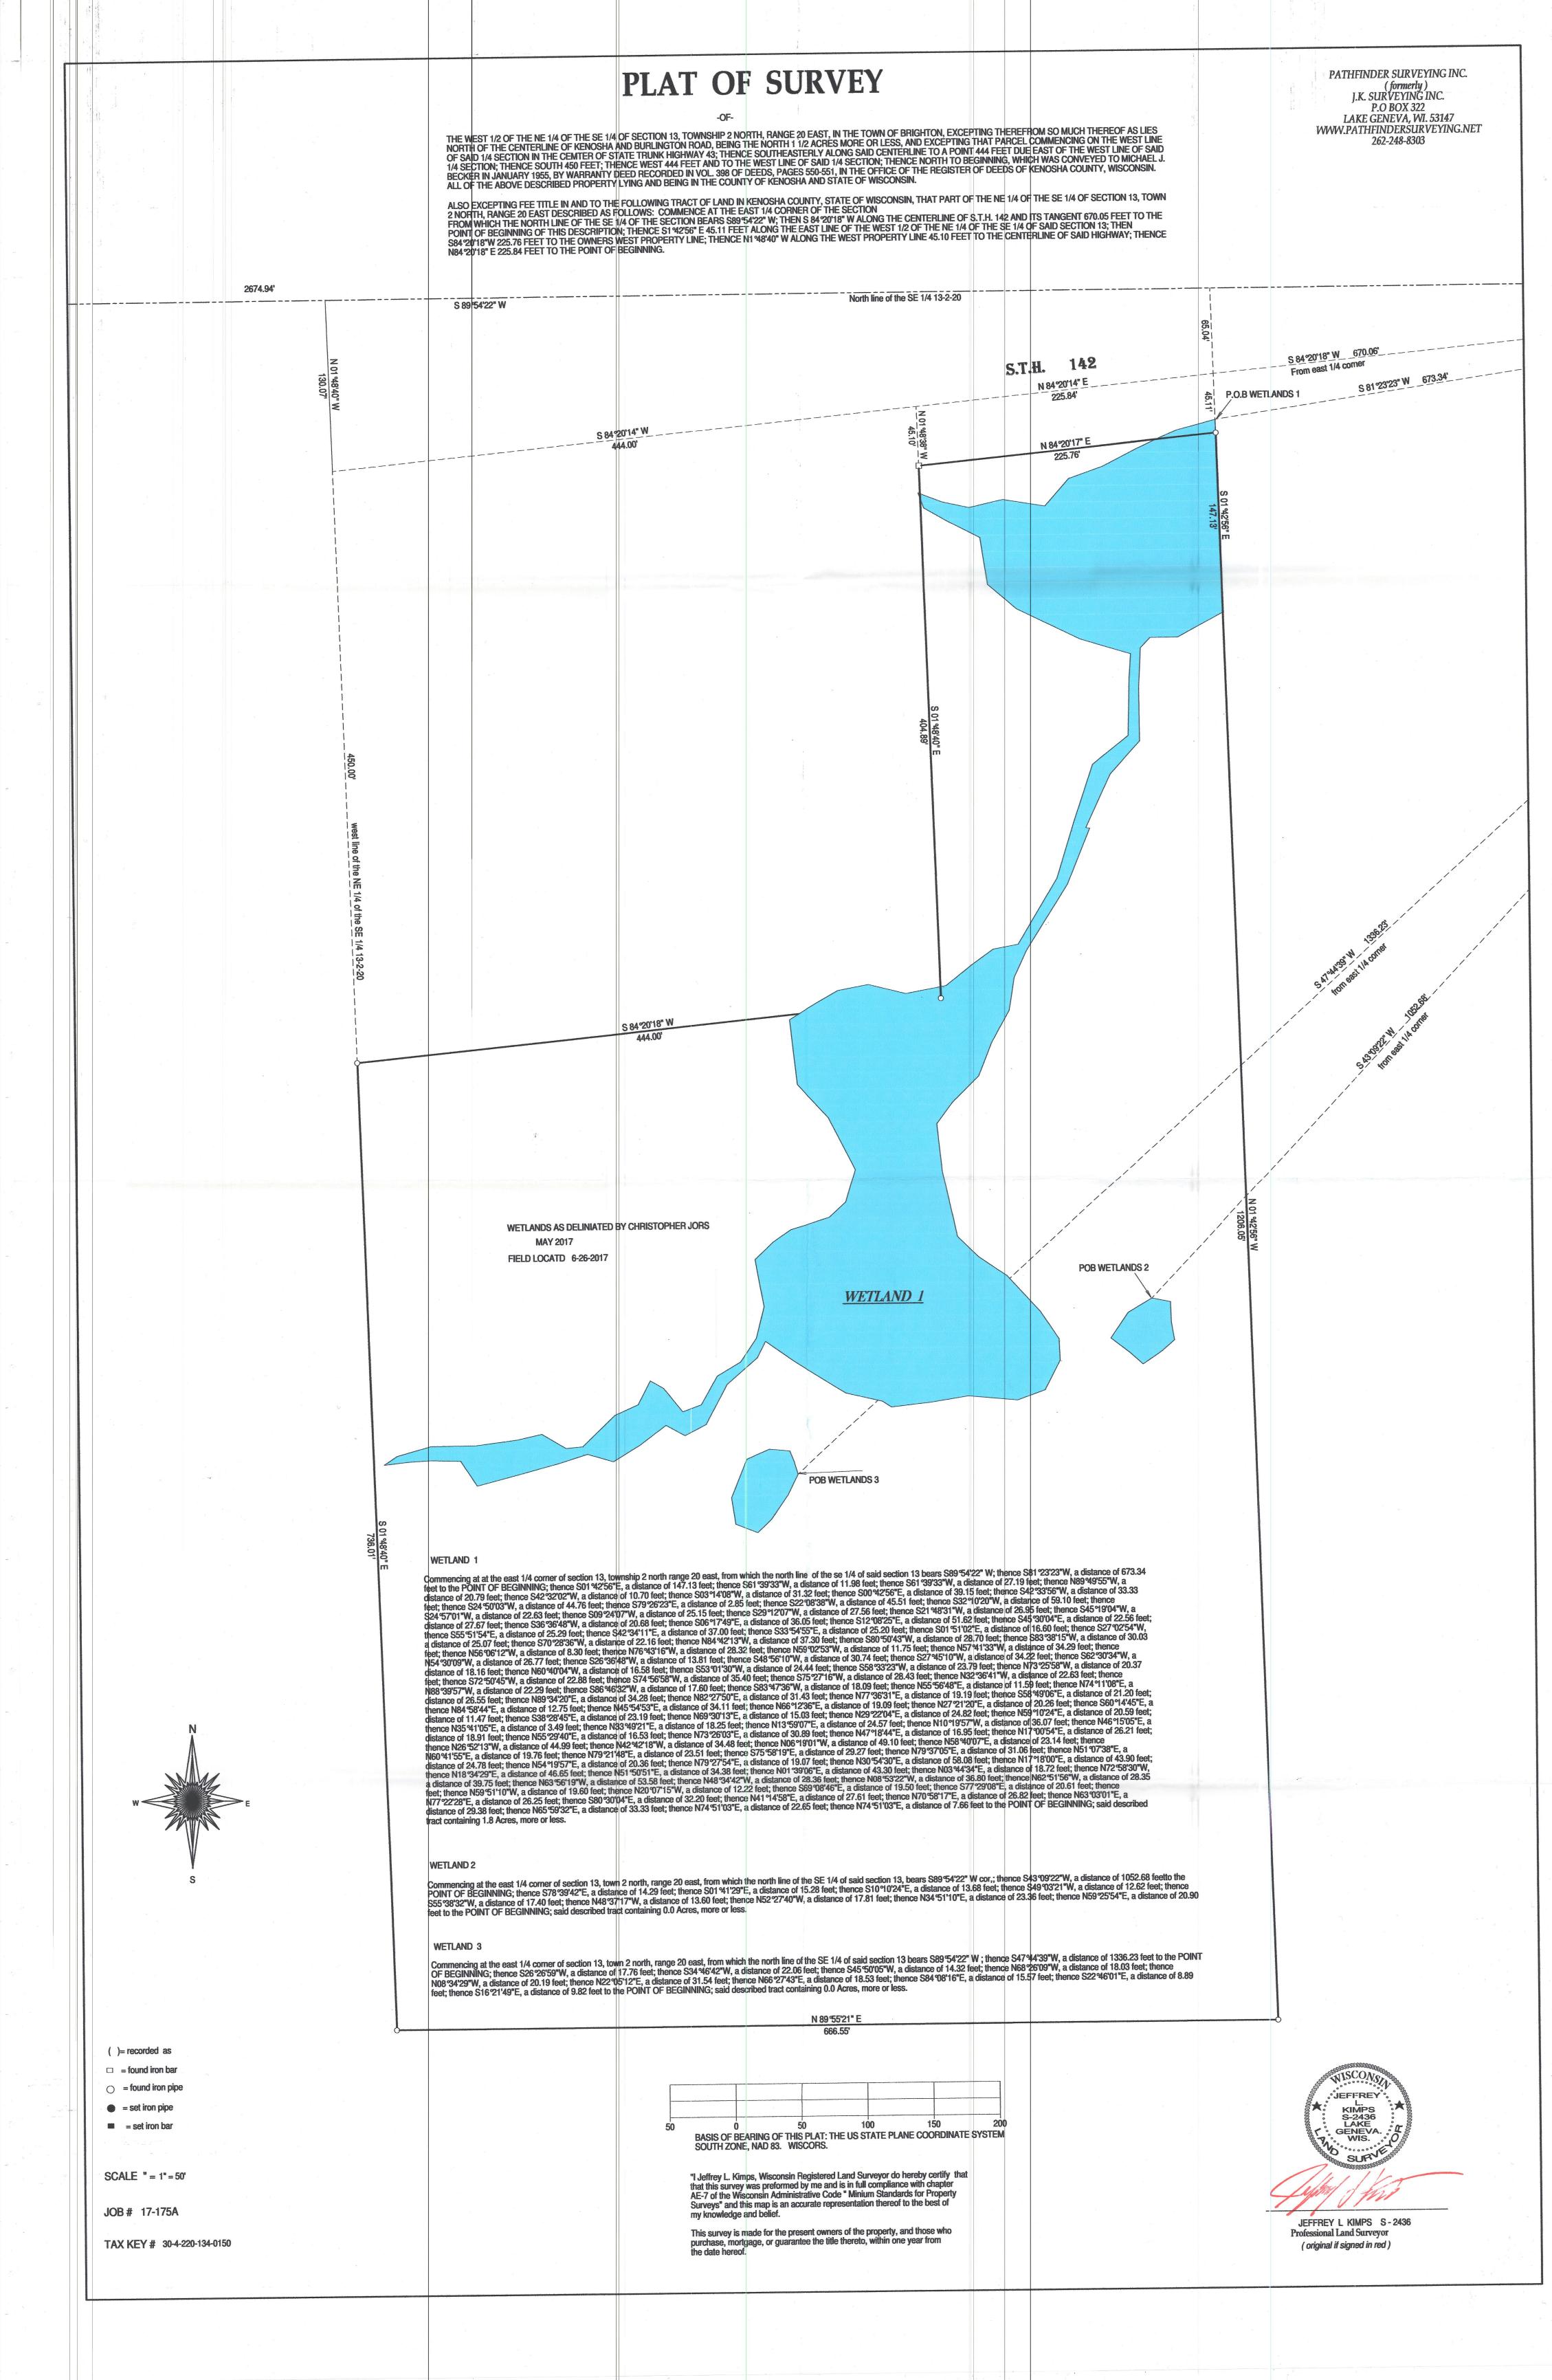

# **REZONING APPLICATION**

| (a) Property Owner's Name:                                                                                                                                                                                                                                                                                   |  |  |
|--------------------------------------------------------------------------------------------------------------------------------------------------------------------------------------------------------------------------------------------------------------------------------------------------------------|--|--|
| MIKA BRANDS LLC / JAKE MOLGAARD                                                                                                                                                                                                                                                                              |  |  |
| Print Name: x Jake Molgaard Signature:x 6                                                                                                                                                                                                                                                                    |  |  |
| Mailing Address: 8601 200TH AVE                                                                                                                                                                                                                                                                              |  |  |
| City: BRISTOL State: WI Zip: 53104                                                                                                                                                                                                                                                                           |  |  |
| Phone Number: <u>262-206-8669</u> E-mail (optional):                                                                                                                                                                                                                                                         |  |  |
| Note: <b>Unless the property owner's signature can be obtained in the above space</b> , a letter of agent status <b>signed</b> by the legal property owner <b>must</b> be submitted if you are a tenant, leaseholder, or authorized agent representing the legal owner, allowing you to act on their behalf. |  |  |
| (b) Agent's Name (if applicable):                                                                                                                                                                                                                                                                            |  |  |
| Print Name: Like Go Delial Signature: Ele Jack                                                                                                                                                                                                                                                               |  |  |
| Business Name: KENOSHA COUNTY PLANNING & DEVELOPMENT                                                                                                                                                                                                                                                         |  |  |
| Mailing Address: 19600 75TH ST., STE 185-3                                                                                                                                                                                                                                                                   |  |  |
| City: BRISTOL State: WI Zip: 53104                                                                                                                                                                                                                                                                           |  |  |
| Phone Number: 262-857-1895                                                                                                                                                                                                                                                                                   |  |  |
| (c) Tax key number(s) of property to be rezoned:  30-4-220-134-0150                                                                                                                                                                                                                                          |  |  |
| Property Address of property to be rezoned:  BURLINGTON RD.                                                                                                                                                                                                                                                  |  |  |
| (d) Proposed use (a statement of the type, extent, area, etc. of any development project):  COUNTY-SPONSORED REZONE TO AMEND C-1 ZONING LINE PER DELINEATED FIELD CONDITIONS.                                                                                                                                |  |  |