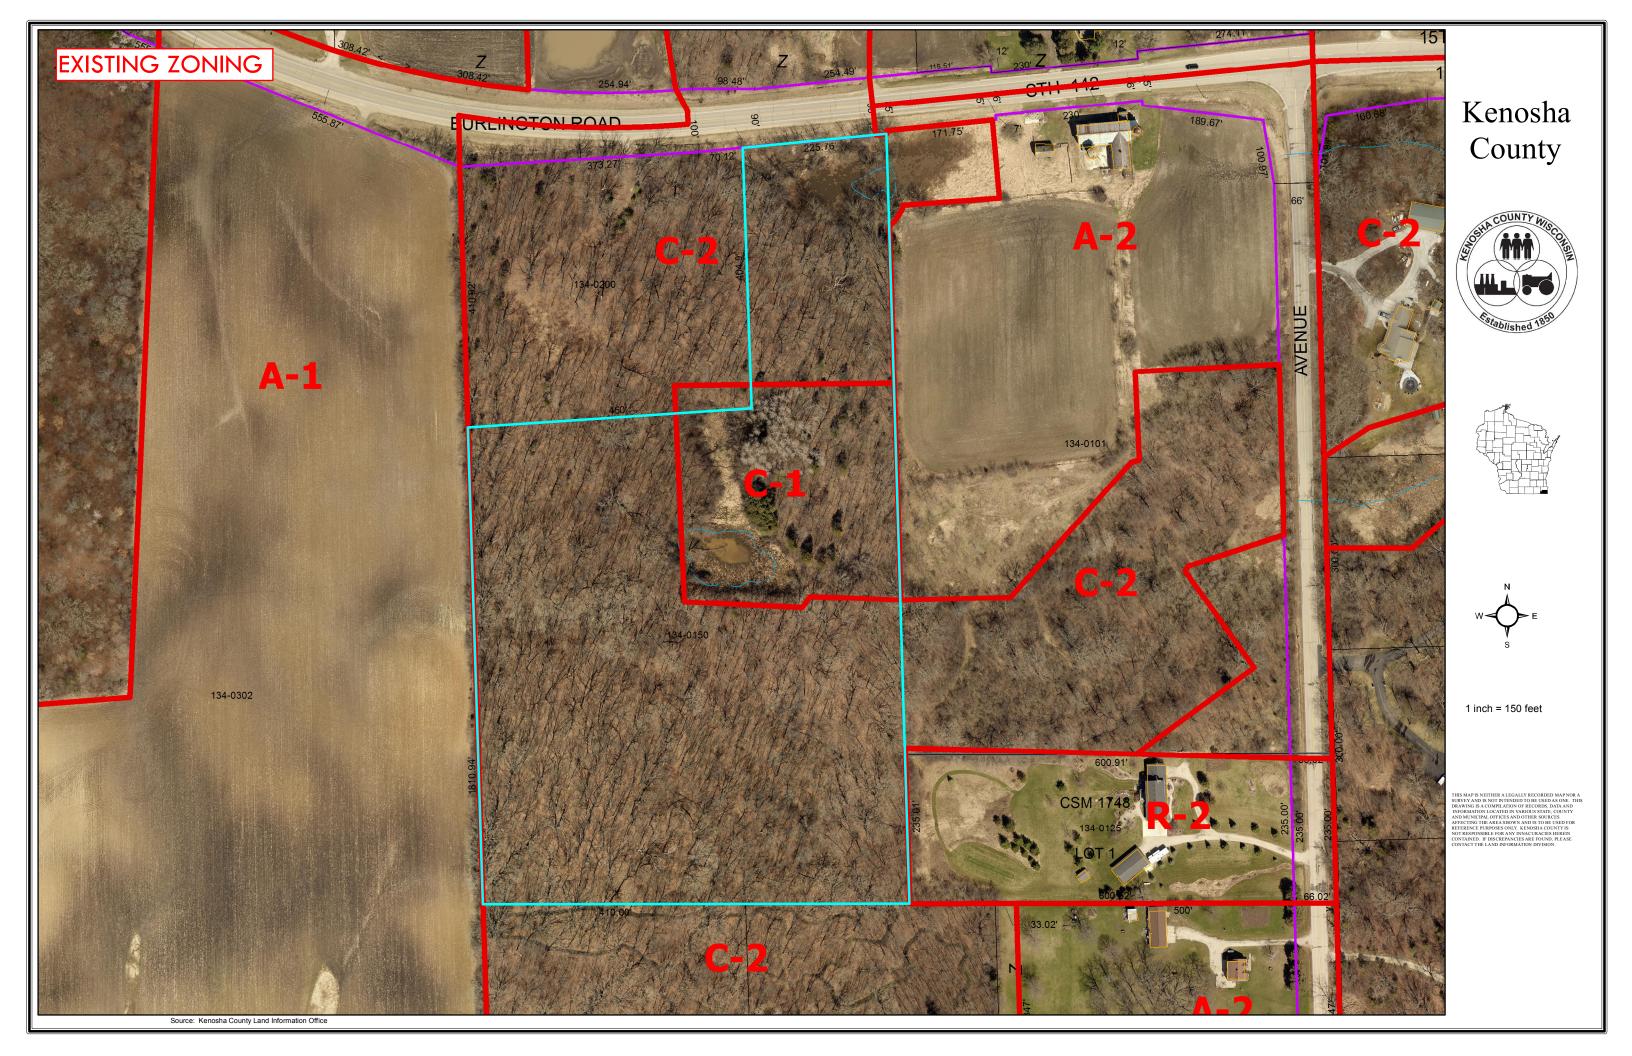

# **REZONING APPLICATION**

| (a) Property Owner's Name:                                                                                                                                                                                                                                                                                   |  |  |
|--------------------------------------------------------------------------------------------------------------------------------------------------------------------------------------------------------------------------------------------------------------------------------------------------------------|--|--|
| MIKA BRANDS LLC / JAKE MOLGAARD                                                                                                                                                                                                                                                                              |  |  |
| Print Name: x Jake Molgaard Signature:x 6                                                                                                                                                                                                                                                                    |  |  |
| Mailing Address: 8601 200TH AVE                                                                                                                                                                                                                                                                              |  |  |
| City: BRISTOL State: WI Zip: 53104                                                                                                                                                                                                                                                                           |  |  |
| Phone Number: <u>262-206-8669</u> E-mail (optional):                                                                                                                                                                                                                                                         |  |  |
| Note: <b>Unless the property owner's signature can be obtained in the above space</b> , a letter of agent status <b>signed</b> by the legal property owner <b>must</b> be submitted if you are a tenant, leaseholder, or authorized agent representing the legal owner, allowing you to act on their behalf. |  |  |
| (b) Agent's Name (if applicable):                                                                                                                                                                                                                                                                            |  |  |
| Print Name: Like Go Delial Signature: Ele Jack                                                                                                                                                                                                                                                               |  |  |
| Business Name: KENOSHA COUNTY PLANNING & DEVELOPMENT                                                                                                                                                                                                                                                         |  |  |
| Mailing Address: 19600 75TH ST., STE 185-3                                                                                                                                                                                                                                                                   |  |  |
| City: BRISTOL State: WI Zip: 53104                                                                                                                                                                                                                                                                           |  |  |
| Phone Number: 262-857-1895                                                                                                                                                                                                                                                                                   |  |  |
| (c) Tax key number(s) of property to be rezoned:  30-4-220-134-0150                                                                                                                                                                                                                                          |  |  |
| Property Address of property to be rezoned:  BURLINGTON RD.                                                                                                                                                                                                                                                  |  |  |
| (d) Proposed use (a statement of the type, extent, area, etc. of any development project):  COUNTY-SPONSORED REZONE TO AMEND C-1 ZONING LINE PER DELINEATED FIELD CONDITIONS.                                                                                                                                |  |  |