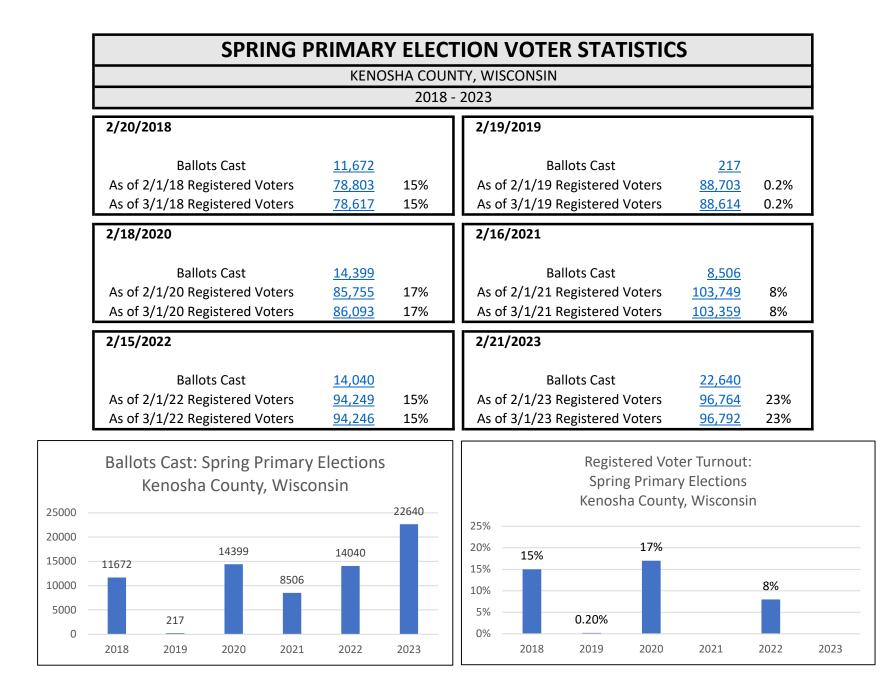

#### KENOSHA COUNTY, WISCONSIN

2018 - 2023

| 4/3/2018                       |               |     | 4/2/2019                       |                |     |
|--------------------------------|---------------|-----|--------------------------------|----------------|-----|
| Ballots Cast                   | <u>21,583</u> |     | Ballots Cast                   | <u>23,763</u>  |     |
| As of 4/1/18 Registered Voters | <u>78,774</u> | 27% | As of 4/1/19 Registered Voters | <u>88,443</u>  | 27% |
| As of 5/1/18 Registered Voters | <u>79,295</u> | 27% | As of 5/1/19 Registered Voters | <u>88,538</u>  | 27% |
| 4/7/2020                       |               |     | 4/6/2021                       |                |     |
| Ballots Cast                   | <u>36,453</u> |     | Ballots Cast                   | <u>23,525</u>  |     |
| As of 4/1/20 Registered Voters | <u>87,892</u> | 41% | As of 4/1/21 Registered Voters | <u>103,163</u> | 23% |
| As of 5/1/20 Registered Voters | <u>88,504</u> | 41% | As of 5/1/21 Registered Voters | <u>103,264</u> | 23% |
| 4/5/2022                       |               |     | 4/4/2023                       |                |     |
| Ballots Cast                   | <u>29,375</u> |     | Ballots Cast                   | <u>42,918</u>  |     |
| As of 4/1/22 Registered Voters | <u>93,699</u> | 31% | As of 4/1/23 Registered Voters | <u>96,234</u>  | 45% |
| As of 5/1/22 Registered Voters | <u>94,021</u> | 31% | As of 5/1/23 Registered Voters | <u>96,687</u>  | 44% |