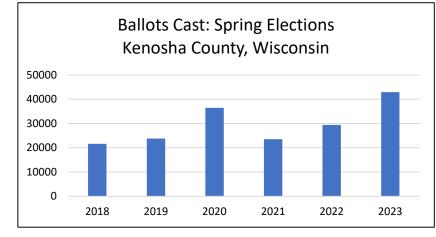

#### KENOSHA COUNTY, WISCONSIN

2018 - 2023

| 4/3/2018                       |               |     | 4/2/2019                       |                |     |
|--------------------------------|---------------|-----|--------------------------------|----------------|-----|
| Ballots Cast                   | <u>21,583</u> |     | Ballots Cast                   | <u>23,763</u>  |     |
| As of 4/1/18 Registered Voters | <u>78,774</u> | 27% | As of 4/1/19 Registered Voters | <u>88,443</u>  | 27% |
| As of 5/1/18 Registered Voters | <u>79,295</u> | 27% | As of 5/1/19 Registered Voters | <u>88,538</u>  | 27% |
| 4/7/2020                       |               |     | 4/6/2021                       |                |     |
| Ballots Cast                   | <u>36,453</u> |     | Ballots Cast                   | <u>23,525</u>  |     |
| As of 4/1/20 Registered Voters | <u>87,892</u> | 41% | As of 4/1/21 Registered Voters | <u>103,163</u> | 23% |
| As of 5/1/20 Registered Voters | <u>88,504</u> | 41% | As of 5/1/21 Registered Voters | <u>103,264</u> | 23% |
| 4/5/2022                       |               |     | 4/4/2023                       |                |     |
| Ballots Cast                   | <u>29,375</u> |     | Ballots Cast                   | <u>42,918</u>  |     |
| As of 4/1/22 Registered Voters | <u>93,699</u> | 31% | As of 4/1/23 Registered Voters | <u>96,234</u>  | 45% |
| As of 5/1/22 Registered Voters | <u>94,021</u> | 31% | As of 5/1/23 Registered Voters | <u>96,687</u>  | 44% |