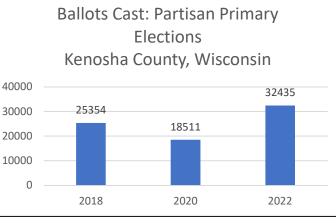

## KENOSHA COUNTY, WISCONSIN

2018 - 2022

| 8/14/2018                                                                        |                                                 |            | ]                       | Ballots              |
|----------------------------------------------------------------------------------|-------------------------------------------------|------------|-------------------------|----------------------|
| Ballots Cast<br>As of 8/1/18 Registered Voters<br>As of 9/1/18 Registered Voters | <u>25,354</u><br><u>80,166</u><br><u>81,012</u> | 32%<br>31% | 40000 -                 | Kenos<br>25354       |
| 8/11/2020                                                                        |                                                 |            | 20000 -                 |                      |
| Ballots Cast<br>As of 8/1/20 Registered Voters<br>As of 9/1/20 Registered Voters | <u>18,511</u><br><u>89,530</u><br><u>91,574</u> | 21%<br>20% | 10000 -                 | 2018                 |
| <b>8/9/2022</b><br>Ballots Cast<br>As of 8/1/22 Registered Voters                | <u>32,435</u><br>94,079                         | 34%        |                         | Regi<br>Part<br>Keno |
| As of 9/1/22 Registered Voters                                                   | <u>95,305</u>                                   | 34%        | 40% —<br>30% —<br>20% — | 32%                  |