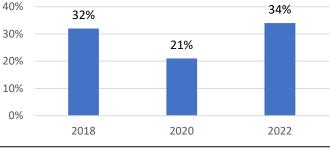

# PARTISAN PRIMARY ELECTION VOTER STATISTICS

## KENOSHA COUNTY, WISCONSIN

2018 - 2022

| 8/14/2018                                                                        |                                                 |            | ]                       | Ballots              |
|----------------------------------------------------------------------------------|-------------------------------------------------|------------|-------------------------|----------------------|
| Ballots Cast<br>As of 8/1/18 Registered Voters<br>As of 9/1/18 Registered Voters | <u>25,354</u><br><u>80,166</u><br><u>81,012</u> | 32%<br>31% | 40000 -                 | Kenos<br>25354       |
| 8/11/2020                                                                        |                                                 |            | 20000 -                 |                      |
| Ballots Cast<br>As of 8/1/20 Registered Voters<br>As of 9/1/20 Registered Voters | <u>18,511</u><br><u>89,530</u><br><u>91,574</u> | 21%<br>20% | 10000 -                 | 2018                 |
| <b>8/9/2022</b><br>Ballots Cast<br>As of 8/1/22 Registered Voters                | <u>32,435</u><br>94,079                         | 34%        |                         | Regi<br>Part<br>Keno |
| As of 9/1/22 Registered Voters                                                   | <u>95,305</u>                                   | 34%        | 40% —<br>30% —<br>20% — | 32%                  |