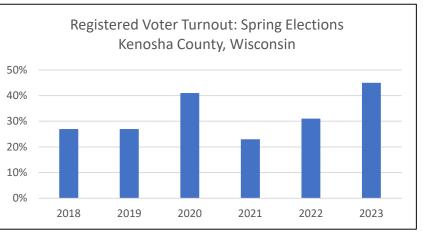

## KENOSHA COUNTY, WISCONSIN

2018 - 2022

| 8/14/2018                                                                        |                                                 |            | ]                       | Ballots              |
|----------------------------------------------------------------------------------|-------------------------------------------------|------------|-------------------------|----------------------|
| Ballots Cast<br>As of 8/1/18 Registered Voters<br>As of 9/1/18 Registered Voters | <u>25,354</u><br><u>80,166</u><br><u>81,012</u> | 32%<br>31% | 40000 -                 | Kenos<br>25354       |
| 8/11/2020                                                                        |                                                 |            | 20000 -                 |                      |
| Ballots Cast<br>As of 8/1/20 Registered Voters<br>As of 9/1/20 Registered Voters | <u>18,511</u><br><u>89,530</u><br><u>91,574</u> | 21%<br>20% | 10000 -                 | 2018                 |
| <b>8/9/2022</b><br>Ballots Cast<br>As of 8/1/22 Registered Voters                | <u>32,435</u><br>94,079                         | 34%        |                         | Regi<br>Part<br>Keno |
| As of 9/1/22 Registered Voters                                                   | <u>95,305</u>                                   | 34%        | 40% —<br>30% —<br>20% — | 32%                  |

Registered Voter Turnout: Partisan Primary Elections Kenosha County, Wisconsin