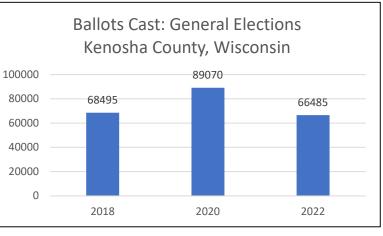

# **GENERAL ELECTION VOTER STATISTICS**

### KENOSHA COUNTY, WISCONSIN

2018 - 2022

| 11/6/2018                       |                |     | ] |
|---------------------------------|----------------|-----|---|
| Ballots Cast                    | <u>68,495</u>  |     |   |
| As of 11/1/18 Registered Voters | <u>83,798</u>  | 82% |   |
| As of 12/1/18 Registered Voters | <u>87,127</u>  | 79% |   |
|                                 |                |     |   |
| 11/3/2020                       |                |     | 1 |
|                                 |                |     |   |
| Ballots Cast                    | <u>89,070</u>  |     |   |
| As of 11/1/20 Registered Voters | <u>100,331</u> | 89% |   |
| As of 12/1/20 Registered Voters | <u>103,711</u> | 86% |   |

| 11/8/2022                       |               |     |
|---------------------------------|---------------|-----|
| Ballots Cast                    | <u>66,485</u> |     |
| As of 11/1/22 Registered Voters | <u>95,559</u> | 70% |
| As of 12/1/22 Registered Voters | <u>97,268</u> | 68% |