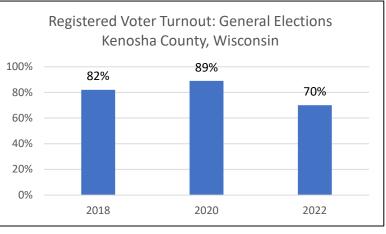

# **GENERAL ELECTION VOTER STATISTICS**

### KENOSHA COUNTY, WISCONSIN

2018 - 2022

| 11/6/2018                       |                |     | ] |
|---------------------------------|----------------|-----|---|
| Ballots Cast                    | <u>68,495</u>  |     |   |
| As of 11/1/18 Registered Voters | <u>83,798</u>  | 82% |   |
| As of 12/1/18 Registered Voters | <u>87,127</u>  | 79% |   |
|                                 |                |     |   |
| 11/3/2020                       |                |     | 1 |
|                                 |                |     |   |
| Ballots Cast                    | <u>89,070</u>  |     |   |
| As of 11/1/20 Registered Voters | <u>100,331</u> | 89% |   |
| As of 12/1/20 Registered Voters | <u>103,711</u> | 86% |   |

| 11/8/2022                       |               |     |
|---------------------------------|---------------|-----|
| Ballots Cast                    | <u>66,485</u> |     |
| As of 11/1/22 Registered Voters | <u>95,559</u> | 70% |
| As of 12/1/22 Registered Voters | <u>97,268</u> | 68% |