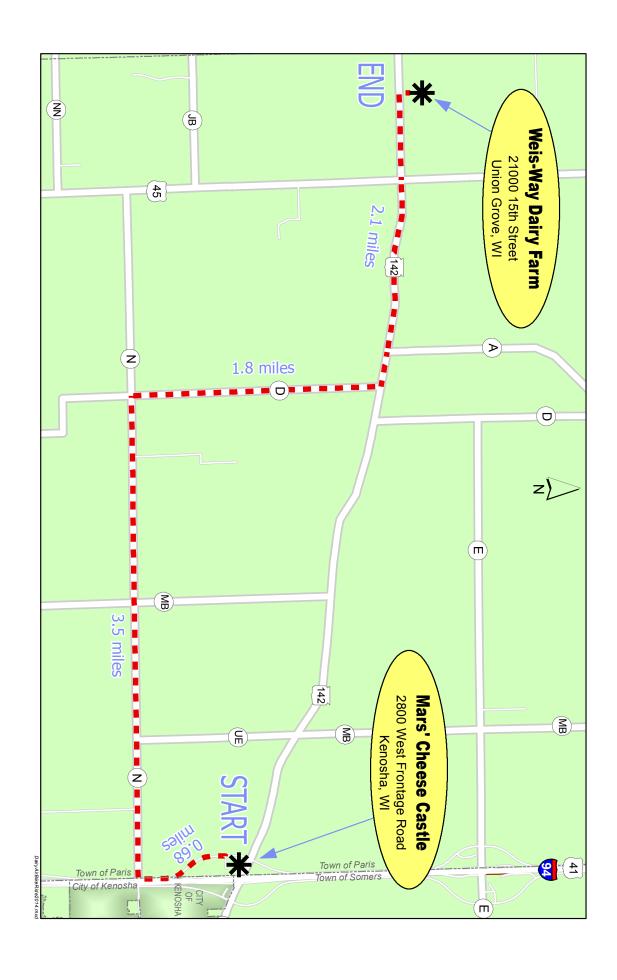

## County Executive Jim Kreuser invites you to ride with the herd!

Join us for a free community bike ride from Mars' Cheese Castle to the Kenosha County Dairy Breakfast at Weis-Way Dairy Farm

## 17 miles round trip

Ride back at your own leisure after enjoying the Dairy Breakfast

Mars' Cheese Castle 2800 West Frontage Rd. Kenosha, WI 53144 Weis-Way
Dairy Farm
21000 15th St.
Union Grove, WI 53182

The bike ride and touring the farm are free. Breakfast costs \$6 for adults, children 6 and under are free.

To register, call 262-653-2600 or email County.Executive@kenoshacounty.org

See route map