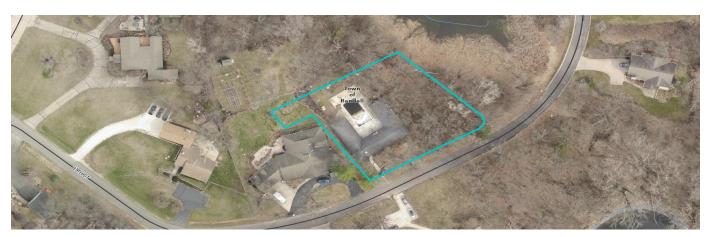

having a radius of 474.28 feet for a distance of 40.40 feet; thence Northwesterly for distance of 149.93 feet to a point in the Northerly line of Lot 8 that is 50.00 feet Northeasterly of the Northwesterly corner of Lot 8  $\,$ as measured along the Northerly line thereof; thence Southwesterly along the Northerly line of Lot 8 for 50.00 feet to the Northwesterly corner of Lot 8; thence Southeasterly along the Westerly line of Lot 8 for 148.92 feet to the place of beginning; All in Block K in Golfdale Estates, a subdivision of part of the North Half of Section 19, Township 1 North, Range 19 East of the Fourth Principal Meridian, in the Town of Randall, County of Kenosha and State of Wisconsin.

### \$212,000 SOLD AS IS



PROPERTY ADDRESS: 39910 97th St, Randall

LOT SIZE: 176.5' x 161'





## **APPRAISAL OF**



## LOCATED AT:

39910 97th St Randall, WI 53128

## CLIENT:

Kenosha County Clerk 1010 56th Street Kenosha, WI, 53140

## AS OF:

November 27, 2023

BY:

Daniel B. Truax

# Elite Appraisals, Inc. Restricted Appraisal Report

File No. 223-301

| Septimental control (1997) 2015 St.