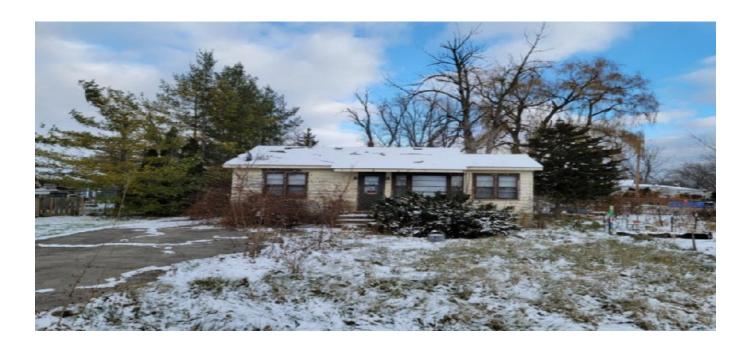

-----------|----------------------|
| Property Address: 5615 16th Ave | Case No.:            |
| City: Kenosha                   | State: WI 7in: 53140 |



### COMPARABLE SALE #4

5120 19th Ave Kenosha, WI 53140 Sale Date: 10/06/2023 Sale Price: \$ 95,000



### COMPARABLE SALE #5

1823 53rd St Kenosha, WI 53140 Sale Date: 07/21/2023 Sale Price: \$ 115,000

## COMPARABLE SALE #6

Sale Date: Sale Price: \$

### **LEGAL DESCRIPTION**

**OPENING BID** 

40-4-120-022-3100

Lot 19, Block 15, Third Addition to North Park Subdivision, in the Northwest Quarter of Section 2, Township 1 North, Range 20 East of the Fourth Principal Meridian, located in the Village of Paddock Lake, Kenosha County, Wisconsin. \$82,000 SOLD AS IS



PROPERTY ADDRESS: 6315 245th Ave, Paddock Lake

LOT SIZE: 50' x 152'





## **APPRAISAL OF**



## LOCATED AT:

6315 245th Ave Paddock Lake, WI 53168

## CLIENT:

Kenosha County Clerk 1010 56th Street Kenosha, WI, 53140

## AS OF:

November 27, 2023

BY:

Daniel B. Truax

# Elite Appraisals, Inc. Restricted Appraisal Report

File No. 223-300

| This report is limited to the sole and exclusive use of the client. The rationale for how the appraiser arrived at the opinions and conclusions set forth in this report may not be understood properly without additional                                                                         |                                                                      |                                                                      |                        |