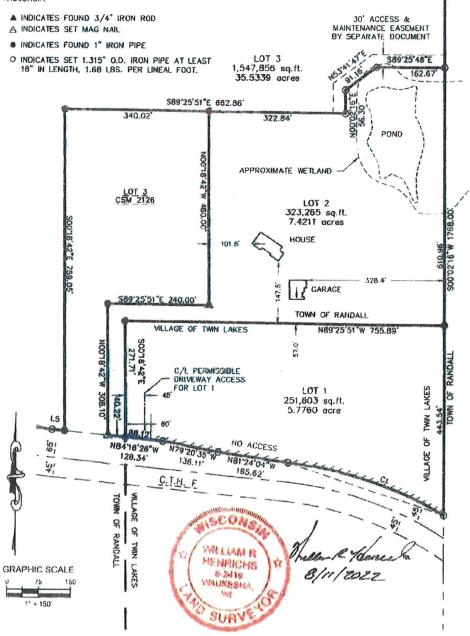

ED A-2 GARAGE TOWN OF RANDAL NO ACCESS SP SWY TAKES BUILDING VILLAGE 6 251,603 sq.ft. 5.7760 acre 닏 C/L PERMISSIBLE ACCESS SEE SHEET 2 TOWN N LOCATION MAP 8 CONS 읶 유 NEW WILLIAM R. ENRICHS \$ 2419



16745 W Blumburd Read Readlield, WI 53005 5030 (202) 761 1000 raemlith.com SE COR OF NE 1/4 OF SEC. 16-1-19 FOUND BRASS CAP MONUMENT

# CERTIFIED SURVEY MAP NO.

A division of Lot 2 of Certified Survey Map No. 2911, part of Lot 1 of Certified Survey Map No. 2499, part of Lot 1 of Certified Survey Map No. 180, part of Lot 2 of Certified Survey Map No. 2126, and lands, being a part of the Northwest 1/4, Northeast 1/4 and Southeast 1/4 of the Northeast 1/4 of Section 16, all being in Township 1 North, Range 19 East, in the Village of Twin Lakes and the Town of Randall, Kenosha County. Wisconsin





# Exhibit B

# MEMORANDUM OF UNDERSTANDING BETWEEN KENOSHA COUNTY HIGHWAY DIVISION

And

Donna Karow 8815 Karow Road Twin Lakes, Wi 53181

- As a result of the CTH F Realignment Project, certain properties will need to be acquired by Kenosha County. Other properties currently owned by Kenosha County will not be used in their entirety.
- Conditions that will exist after the CTH F Realignment Project is complete will support the County disposing of a number of Project area parcels that will add more value to the community as privately-owned.
- 3. It seems advisable that those Kénosha County owned properties which will not be required for completion of the Project be first offered to adjacent property owners. In the event the County and adjacent property owner are unable to successfully n