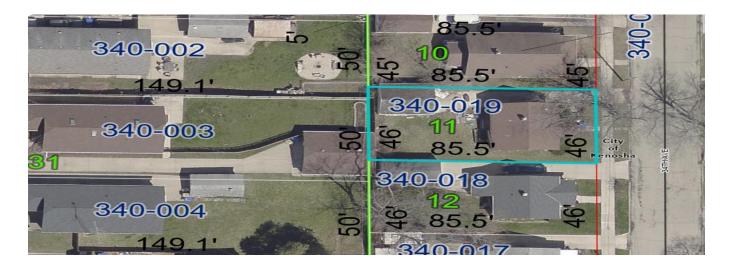

ha                  | State: WI 7in: 53143 |



## COMPARABLE SALE #4

6504 22nd Ave Kenosha, WI 53143 Sale Date: 08/01/2023 Sale Price: \$ 95,000

### COMPARABLE SALE #5

Sale Date: Sale Price: \$

#### COMPARABLE SALE #6

Sale Date: Sale Price: \$ 09-222-36-340-019

Lot Eleven (11) of Hollywood Subdivision, being a subdivision of part of the Southwest Quarter of Section Thirty-six (36), Town Two (2) North, Range Twenty-two (22) East of the Fourth Principal Meridian, according to the plat and survey of said subdivision on file and of record in the office of the Register of Deeds for Kenosha County, Wisconsin. Said land lying and being in the City of Kenosha, County of Kenosha, and State of Wisconsin.

\$96,000 SOLD AS IS



PROPERTY ADDRESS: 5312 34th Ave, Kenosha

LOT SIZE: 46' x 86'





## **APPRAISAL OF**



## LOCATED AT:

5312 34th Ave Kenosha, WI 53144

## CLIENT:

Kenosha County Clerk 1010 56th Street Kenosha, WI, 53140

## AS OF:

November 27, 2023

BY:

Daniel B. Truax

## Elite Appraisals, Inc. Restricted Appraisal Report

File No. **223-303** 

| ·                                                        | and exclusive use of the client.        | **                                |                    |                                   |                    |                                  |                    |
|----------------------------------------------------------|-----------------------------------------|-----------------------------------|--------------------|-----------------------------------|--------------------|----------------------------------|--