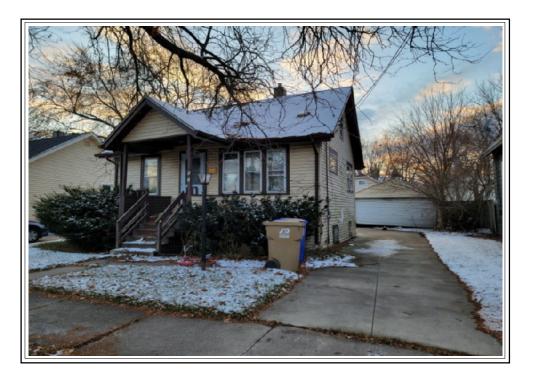

| State #:                          |                                                                                        | r License:                               |
| Expiration Date of Certification or License Effective Date of Appraisal: November 2 | <u>:</u> 12/14/2023<br>27, 2023   | Supervisory Appraiser inspection                                                       |                                          |

#### **LOCATION MAP**

 Client:
 Kenosha County Clerk
 File No.:
 223-303

 Property Address:
 5312 34th Ave
 Case No.:

 City:
 Kenosha
 State:
 WI
 Zip:
 53144



## SUBJECT PROPERTY PHOTO ADDENDUM

File No.: 223-303 Case No.: Client: Kenosha County Clerk Property Address: 5312 34th Ave City: Kenosha State: WI Zip: 53144



## FRONT VIEW OF SUBJECT PROPERTY

Appraised Date: November 27, 2023 Appraised Value: \$ 96,000



REAR VIEW OF SUBJECT PROPERTY



STREET SCENE

### Additional Items of Note

| Client: Kenosha County Clerk    | File No.: 223-303    |
|---------------------------------|----------------------|
| Property Address: 5312 34th Ave | Case No.:            |
| City: Kenosha                   | State: WI 7in: 53144 |



Defective Garage Components Roof, soffits/fascia, door



Basement Window Possible vermin/exterior elements infiltration

## COMPARABLE PROPERTY PHOTO ADDENDUM

 Client:
 Kenosha County Clerk
 File No.:
 223-303

 Property Address:
 5312 34th Ave
 Case No.:

 City:
 Kenosha
 State: WI
 Zip: 53144



### COMPARABLE SALE #1

5110 28th Ave Kenosha, WI 53140 Sale Date: 09/22/2023 Sale