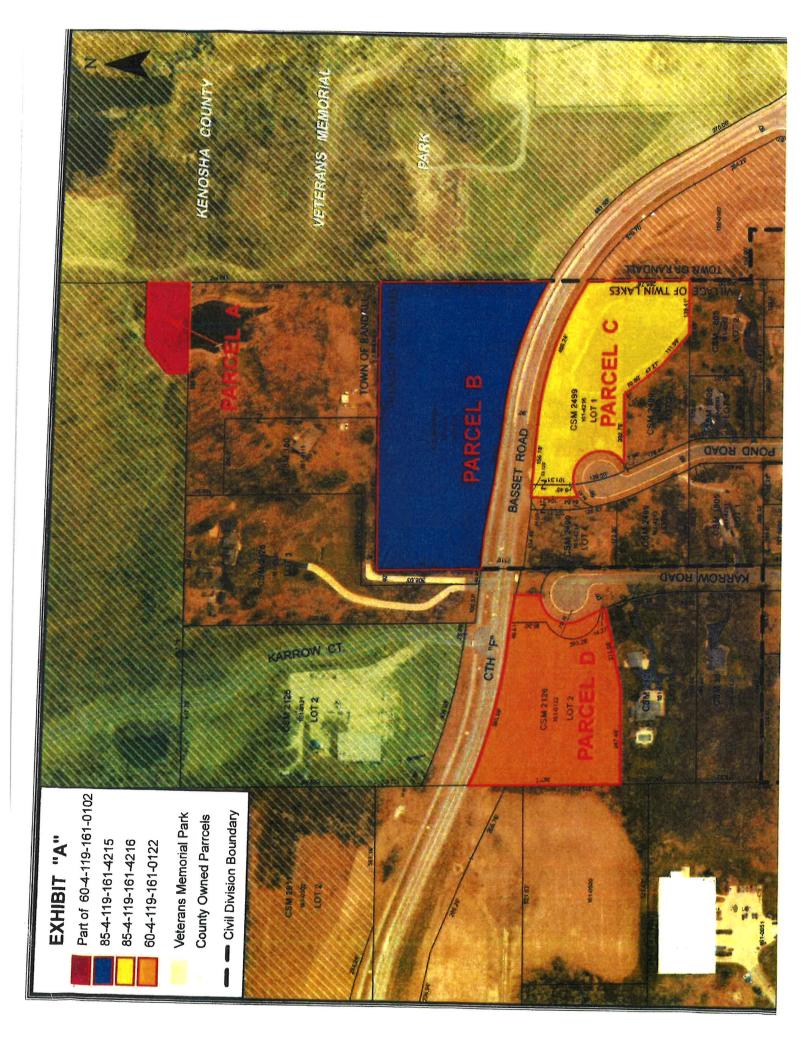

A-2 GARAGE TOWN OF RANDAL NO ACCESS SP SWY TAKES BUILDING VILLAGE 6 251,603 sq.ft. 5.7760 acre 닏 C/L PERMISSIBLE ACCESS SEE SHEET 2 TOWN N LOCATION MAP 8 CONS 읶 유 NEW WILLIAM R. ENRICHS \$ 2419



16745 W Blumburd Read Readlield, WI 53005 5030 (202) 761 1000 raemlith.com SE COR OF NE 1/4 OF SEC. 16-1-19 FOUND BRASS CAP MONUMENT

# CERTIFIED SURVEY MAP NO.

A division of Lot 2 of Certified Survey Map No. 2911, part of Lot 1 of Certified Survey Map No. 2499, part of Lot 1 of Certified Survey Map No. 180, part of Lot 2 of Certified Survey Map No. 2126, and lands, being a part of the Northwest 1/4, Northeast 1/4 and Southeast 1/4 of the Northeast 1/4 of Section 16, all being in Township 1 North, Range 19 East, in the Village of Twin Lakes and the Town of Randall, Kenosha County. Wisconsin





# Exhibit B

# MEMORANDUM OF UNDERSTANDING BETWEEN KENOSHA COUNTY HIGHWAY DIVISION

And

Donna Karow 8815 Karow Road Twin Lakes, Wi 53181

- As a result of the CTH F Realignment Project, certain properties will need to be acquired by Kenosha County. Other properties currently owned by Kenosha County will not be used in their entirety.
- Conditions that will exist after the CTH F Realignment Project is complete will support the County disposing of a number of Project area parcels that will add more value to the community as privately-owned.
- 3. It seems advisable that those Kénosha County owned properties which will not be required for completion of the Project be first offered to adjacent property owners. In the event the County and adjacent property owner are unable to successfully neg