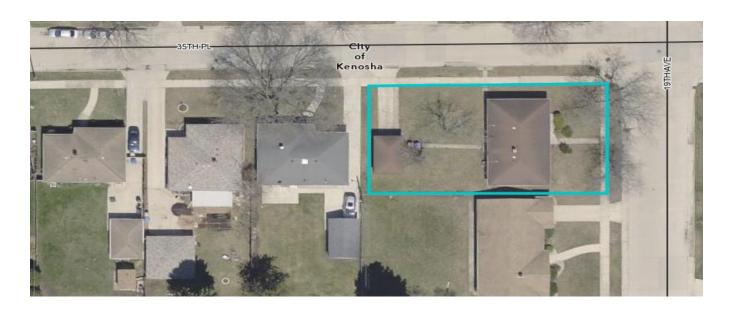

### **BOARD OF SUPERVISORS**

RESOLUTION NO. 2024-\_\_\_\_

| Subject:  An Initial Resolution  Authorizing the Issuance of Not to Exceed  \$33,000,000 General Obligation Bonds and/or Promissory Notes for the Purchase of the Human Services Building |                                  |                      |                      |  |  |
|-------------------------------------------------------------------------------------------------------------------------------------------------------------------------------------------|----------------------------------|----------------------|----------------------|--|--|
| Original <b>X</b>                                                                                                                                                                         | Corrected□                       | 2nd Correction□      | Resubmitted <b>□</b> |  |  |
| Date Submitted:                                                                                                                                                                           | March 14, 2024                   | Dates Resubmitted:   |                      |  |  |
| Submitted By:                                                                                                                                                                             | Finance/Administration Committee |                      |                      |  |  |
| County Board<br>Meeting Date:                                                                                                                                                             | March 19, 2024                   |                      |                      |  |  |
| Fiscal Note Attac                                                                                                                                                                         | ched□                            | Legal Note Attached□ |                      |  |  |
| Prepared By:                                                                                                                                                                              | Foley & Lardner LLP              | Signature:           |                      |  |  |

# An Initial Resolution Authorizing the Issuance of Not to Exceed \$33,000,000 General Obligation Bonds and/or Promissory Notes for the Purchase of the Human Services Building

BE IT RESOLVED, by the County Board of Supervisors of Kenosha County, Wisconsin (the "County"), that under and by virtue of the provisions of Chapter 67 of the Wisconsin Statutes, the County shall issue its negotiable, general obligation bonds and/or promissory notes, on one or more dates and in one or more series, in an aggregate principal amount of not to exceed \$33,000,000 for the purchase of the building in which the County's Human Services Department will reside, which purchase is expected to occur at the end of the five-year lease term that is currently scheduled to begin in February 2026; provided, however, that said bonds or notes shall be sold and issued in whole or in part from time to time in such amount or amounts as shall be within the limits provided by law. In the event this initial resolution lapses prior to the purchase of the building, the County intends to extend this authorization for financing by bringing this resolution before the County Board of Supervisors for reapproval.