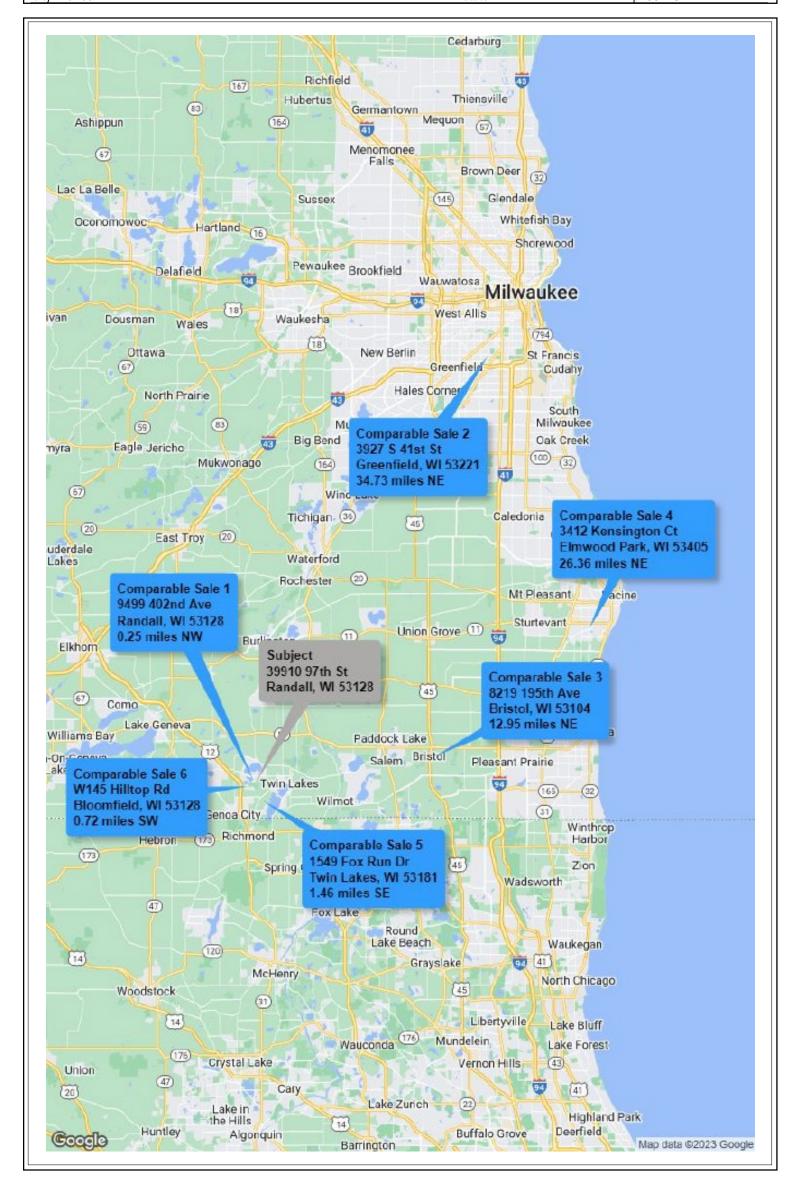

| Name:                                                                                  |                                          |

Expiration Date of Certification or License: 12/14/2023
Effective Date of Appraisal: November 27, 2023 Supervisory Appraiser inspection of Subject Property:

Did Not

Exterior-only from street

Interior and Exterior

\_ State #: \_

Date Signed: 11/28/2023
State Certification #: 1391-9

or State License #: \_

or Other (describe): \_ State: <u>WI</u>

State: \_

Date Signed: \_ State Certification #: \_\_\_

or State License #: \_

Expiration Date of Certification or License:

#### **LOCATION MAP**

 Client:
 Kenosha County Clerk
 File No.: 223-301

 Property Address: 39910 97th St
 Case No.:

 City:
 Randall
 State: WI
 Zip: 53128



## SUBJECT PROPERTY PHOTO ADDENDUM

 Client:
 Kenosha County Clerk
 File No.:
 223-301

 Property Address:
 39910 97th St
 Case No.:

 City:
 Randall
 State: WI
 Zip: 53128



## FRONT VIEW OF SUBJECT PROPERTY

Appraised Date: November 27, 2023 Appraised Value: \$ 212,000



REAR VIEW OF SUBJECT PROPERTY



STREET SCENE

### Additional Items of Note

| Client: Kenosha County Clerk    | File No.: 223-301    |
|---------------------------------|----------------------|
| Property Address: 39910 97th St | Case No.:            |
| City: Randall                   | State: WI 7in: 53128 |



Interior View from Exterior Foyer/Living Room



Interior View from Exterior Dining Room

### COMPARABLE PROPERTY PHOTO ADDENDUM

 Client:
 Kenosha County Clerk
 File No.:
 223-301

 Property Address:
 3991