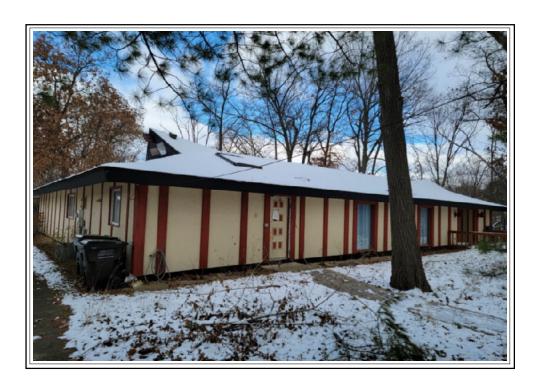

28 feet for a distance of 40.40 feet; thence Northwesterly for distance of 149.93 feet to a point in the Northerly line of Lot 8 that is 50.00 feet Northeasterly of the Northwesterly corner of Lot 8  $\,$ as measured along the Northerly line thereof; thence Southwesterly along the Northerly line of Lot 8 for 50.00 feet to the Northwesterly corner of Lot 8; thence Southeasterly along the Westerly line of Lot 8 for 148.92 feet to the place of beginning; All in Block K in Golfdale Estates, a subdivision of part of the North Half of Section 19, Township 1 North, Range 19 East of the Fourth Principal Meridian, in the Town of Randall, County of Kenosha and State of Wisconsin.

### \$212,000 SOLD AS IS



PROPERTY ADDRESS: 39910 97th St, Randall

LOT SIZE: 176.5' x 161'





## **APPRAISAL OF**



## LOCATED AT:

39910 97th St Randall, WI 53128

## CLIENT:

Kenosha County Clerk 1010 56th Street Kenosha, WI, 53140

## AS OF:

November 27, 2023

BY:

Daniel B. Truax

# Elite Appraisals, Inc. Restricted Appraisal Report

File No. 223-301

| Septimental control (1997) 2015 St.