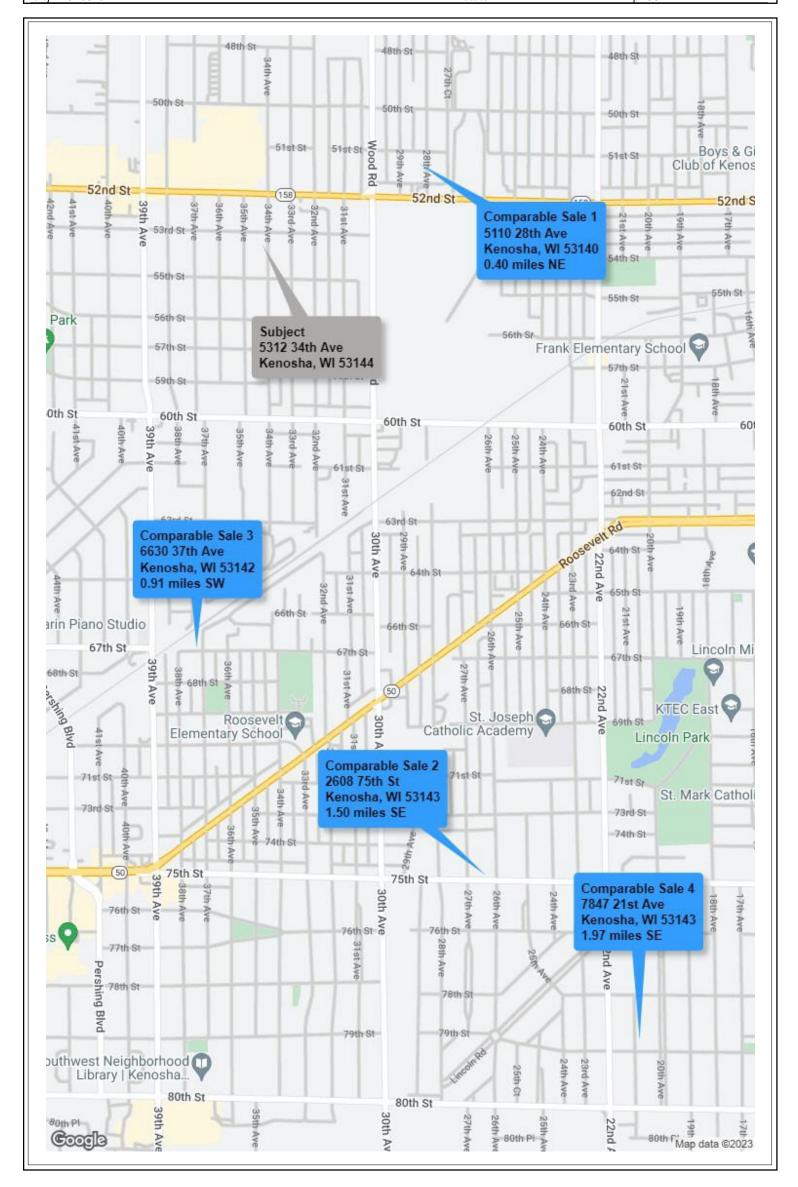

License #:                                                                    |                                          |
| or Other (describe):<br>State: WI                                                   | State #:                          |                                                                                        | r License:                               |
| Expiration Date of Certification or License Effective Date of Appraisal: November 2 | <u>:</u> 12/14/2023<br>27, 2023   | Supervisory Appraiser inspection                                                       |                                          |

#### **LOCATION MAP**

 Client:
 Kenosha County Clerk
 File No.:
 223-303

 Property Address:
 5312 34th Ave
 Case No.:

 City:
 Kenosha
 State:
 WI
 Zip:
 53144



## SUBJECT PROPERTY PHOTO ADDENDUM

File No.: 223-303 Case No.: Client: Kenosha County Clerk Property Address: 5312 34th Ave City: Kenosha State: WI Zip: 53144



## FRONT VIEW OF SUBJECT PROPERTY

Appraised Date: November 27, 2023 Appraised Value: \$ 96,000



REAR VIEW OF SUBJECT PROPERTY



STREET SCENE

### Additional Items of Note

| Client: Kenosha County Clerk    | File No.: 223-303    |
|---------------------------------|----------------------|
| Property Address: 5312 34th Ave | Case No.:            |
| City: Kenosha                   | State: WI 7in: 53144 |



Defective Garage Components Roof, soffits/fascia, door



Basement Window Possible vermin/exterior elements infiltration

## COMPARABLE PROPERTY PHOTO ADDENDUM

 Client:
 Kenosha County Clerk
 File No.:
 223-303

 Proper