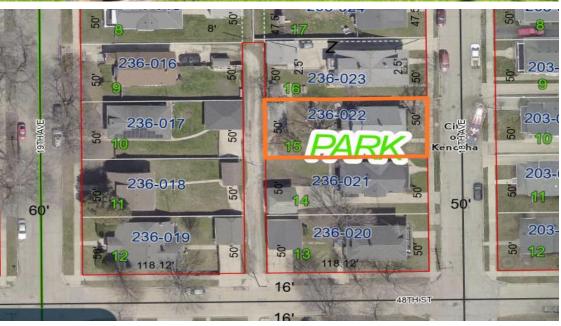

------------|----------------------|
| Property Address: 3538 19th Ave | Case No.:            |
| City: Kenosha                   | State: WI 7in: 53140 |



## COMPARABLE SALE #4

3540 Sheridan Rd Kenosha, WI 53140 Sale Date: 11/03/2023 Sale Price: \$ 134,000

#### COMPARABLE SALE #5

Sale Date: Sale Price: \$

### COMPARABLE SALE #6

Sale Date: Sale Price: \$

# KENOSHA COUNTY TAX DEED AUCTION LIST CITY OF KENOSHA

PARCEL#

**LEGAL DESCRIPTION** 

**OPENING BID** 

12-223-31-236-022

Lot 15 in Block 2 of Rice Park Addition to Kenosha, in the Northwest 1/4 of Section 31, in Township 2 North, Range 23 East of the Fourth Principal Meridian, lying and being in the City of Kenosha, Kenosha County, Wisconsin.

\$113,400 SOLD AS IS



PROPERTY ADDRESS: 4710 18th Ave

**LOT SIZE: 50 X 118** 





## **APPRAISAL OF**



## LOCATED AT:

4710 18th Ave Kenosha, WI 53140

## CLIENT:

Kenosha County Clerk 1010 56th Street Kenosha, WI, 53140

## AS OF:

October 3, 2023

BY:

Daniel B. Truax

tricted Appraisal Report File No. 223-256

|                                                         | information in the appraiser's workfile. The purpose of this appraisal report is to provide the client with a credible opinion of the defined value of the subject property, given the intended use of the appraisal.  Client Kenosha County Clerk  E-mail countyclerk@kenoshacounty.org |                                       |                    |                          |                    |                                  |                     |                      |                    |
|---------