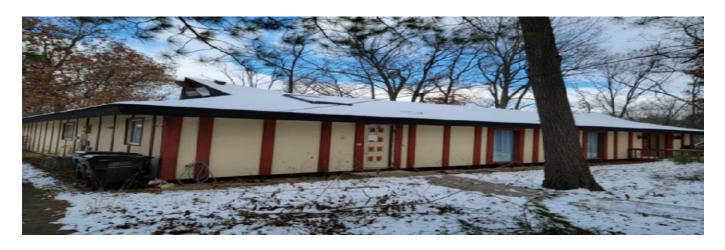

d having a radius of 474.28 feet for a distance of 40.40 feet; thence Northwesterly for distance of 149.93 feet to a point in the Northerly line of Lot 8 that is 50.00 feet Northeasterly of the Northwesterly corner of Lot 8  $\,$ as measured along the Northerly line thereof; thence Southwesterly along the Northerly line of Lot 8 for 50.00 feet to the Northwesterly corner of Lot 8; thence Southeasterly along the Westerly line of Lot 8 for 148.92 feet to the place of beginning; All in Block K in Golfdale Estates, a subdivision of part of the North Half of Section 19, Township 1 North, Range 19 East of the Fourth Principal Meridian, in the Town of Randall, County of Kenosha and State of Wisconsin.

### \$212,000 SOLD AS IS



PROPERTY ADDRESS: 39910 97th St, Randall

LOT SIZE: 176.5' x 161'





## **APPRAISAL OF**



## LOCATED AT:

39910 97th St Randall, WI 53128

## CLIENT:

Kenosha County Clerk 1010 56th Street Kenosha, WI, 53140

## AS OF:

November 27, 2023

BY:

Daniel B. Truax

# Elite Appraisals, Inc. Restricted Appraisal Report

File No. 223-301

| Septimental control (1997) 2015 St.