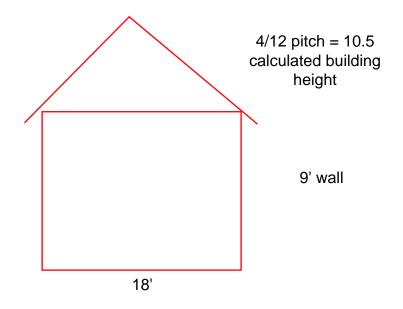

#### 2. LUKAS H. BETZEN - VARIANCE APPLICATION - TOWN OF WHEATLAND

LUKAS H. BETZEN, 31508 71<sup>st</sup> St., Salem, WI 53168 (Owner), requesting a variance (Section III. P. 12.18.4-5: which states that detached accessory buildings shall be located in the side or rear yard only and Section IV. C. 12.21-4(g) 1: which states that all structures shall be located at least 30 feet from any other road) to construct a detached garage to be located in the street yard and to be located 5 feet from the right-of-way of 71<sup>st</sup> Street on Tax Key Parcel #95-4-119-014-0650, Town of Wheatland.