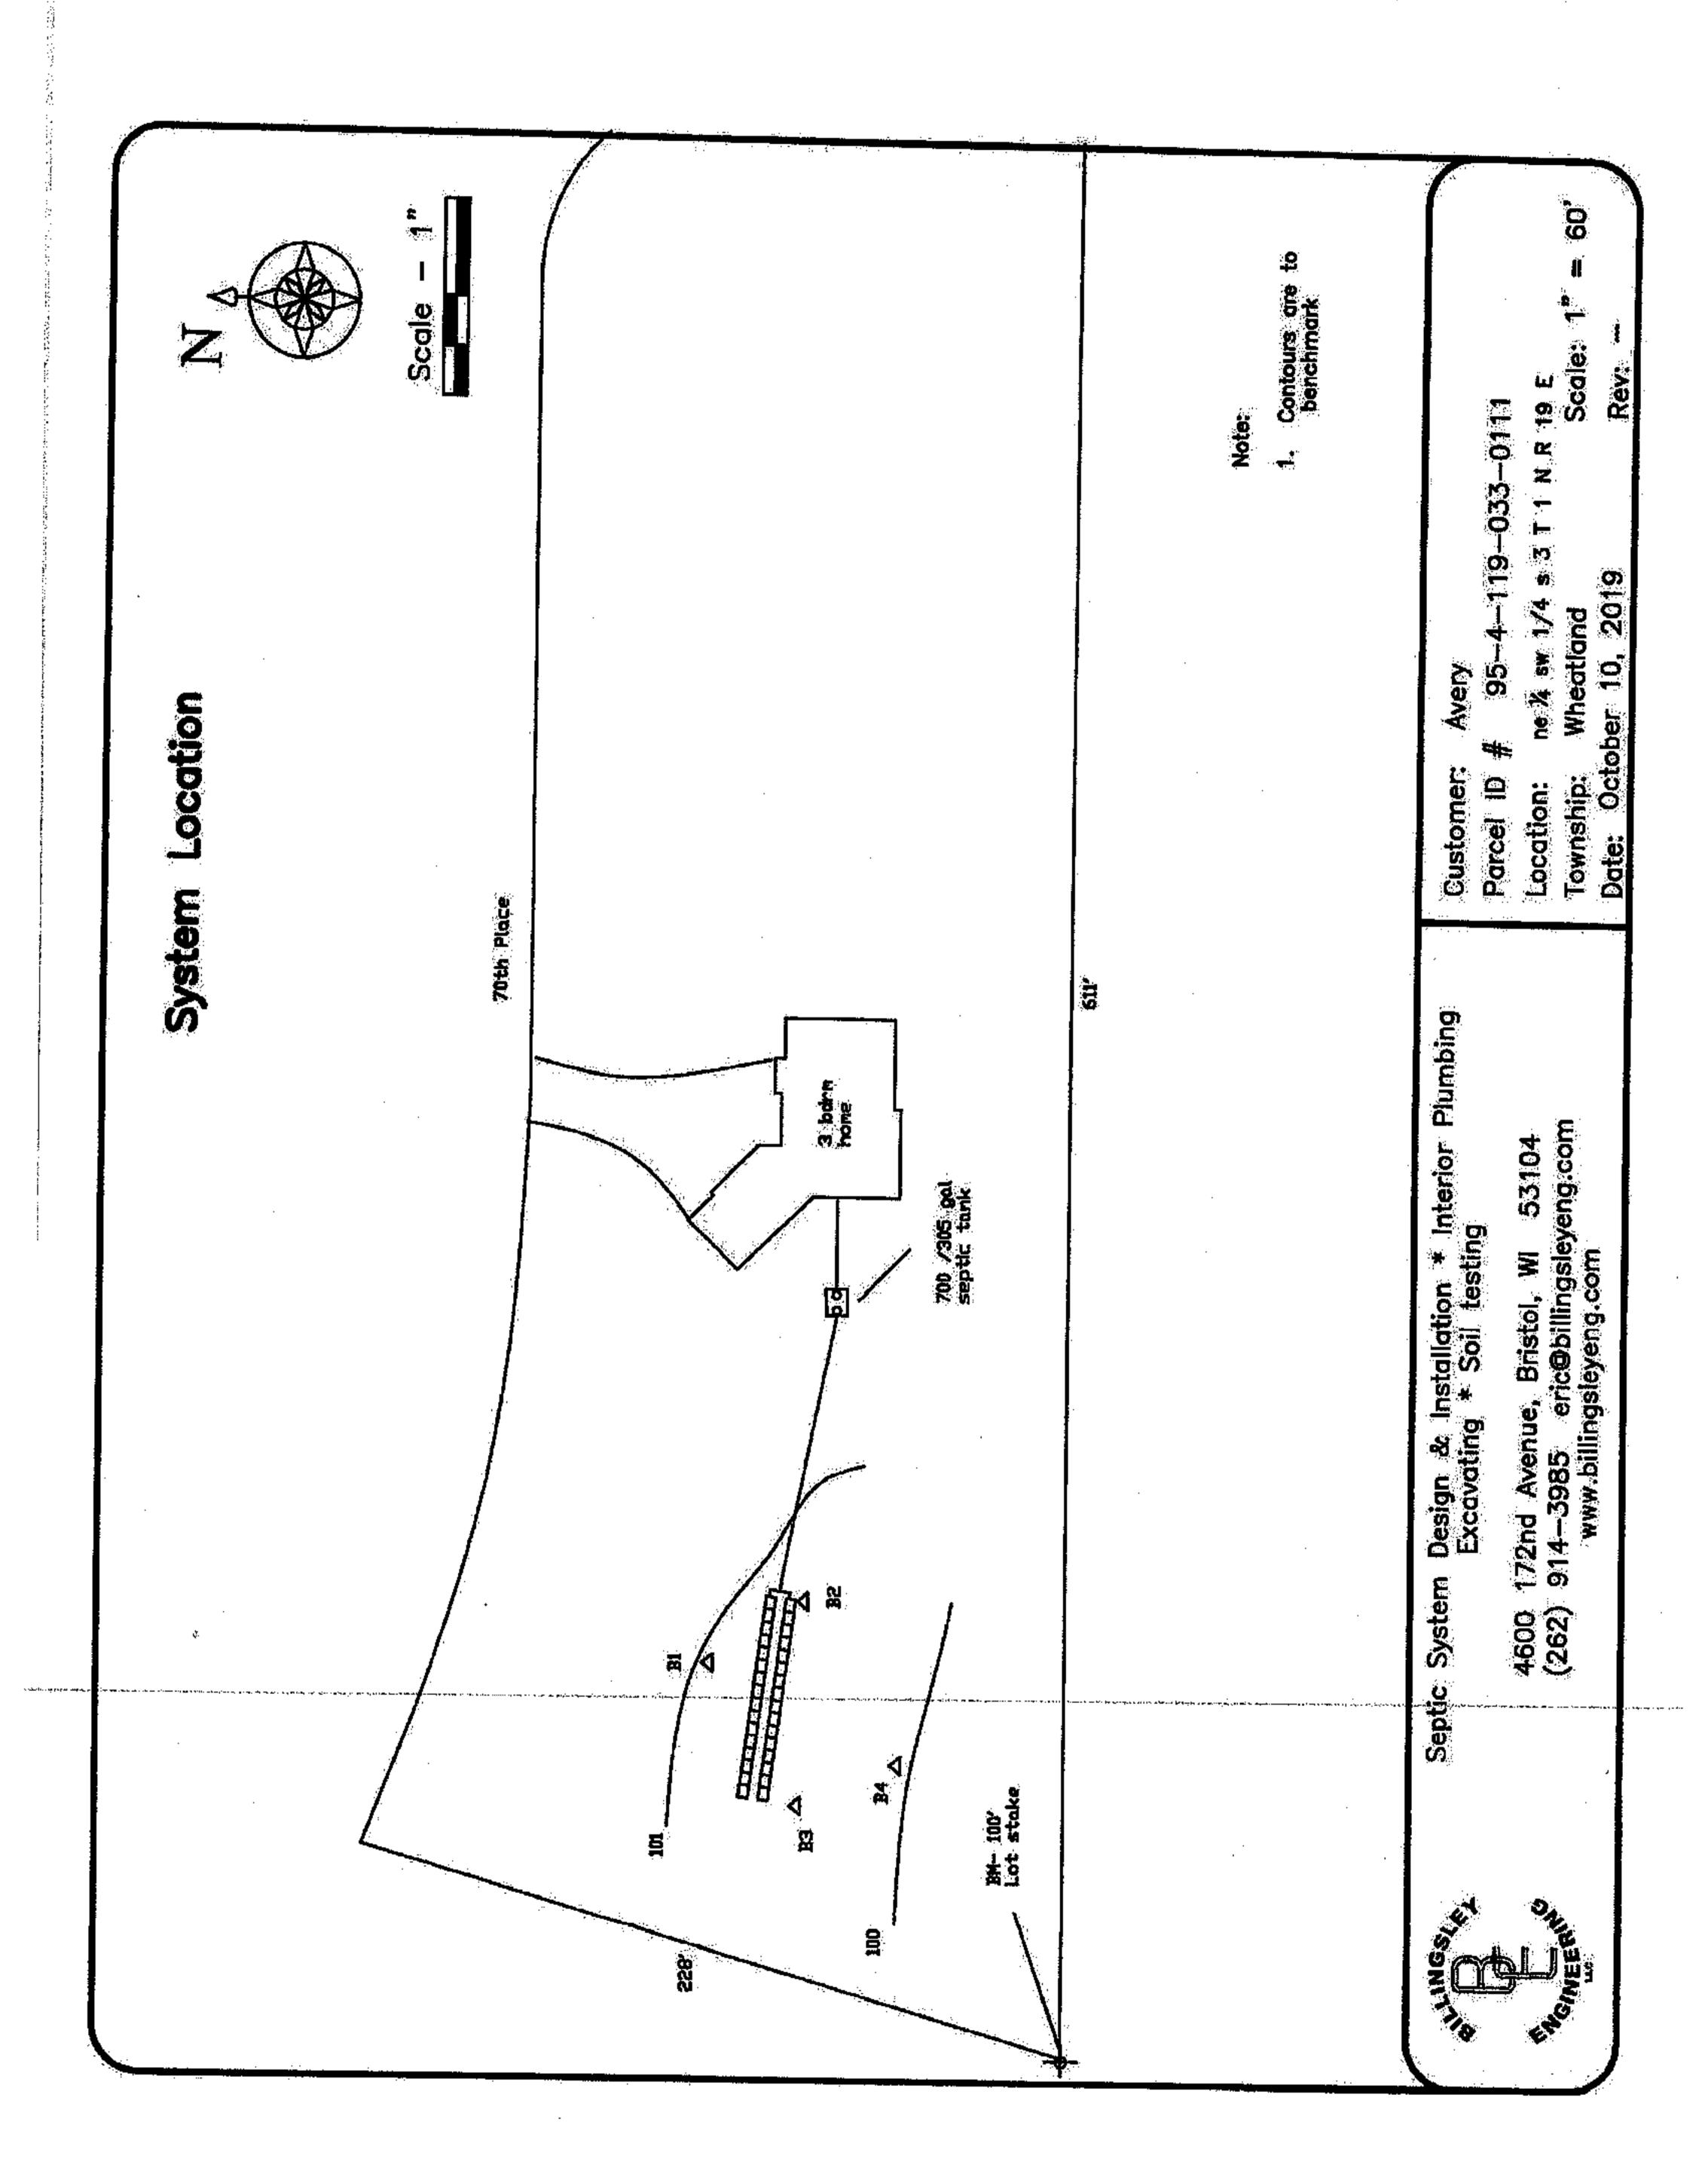

#### 1. CHRISTOPHER ROBERT AVERY - VARIANCE APPLICATION - TOWN OF WHEATLAND

CHRISTOPHER ROBERT AVERY, 11916 255th Ave., Trevor, WI 53179 (Owner), requesting a variance (Section III. K. 12.17-5: which states that swimming pools shall only be installed in the rear yard of a premise) to construct a swimming pool to be located in the side yard on Tax Key Parcel #95-4-119-033-0111, Town of Wheatland.

\_\_\_\_\_

Parcel Number: 95-4-119-033-0111

Property Address: 35346 70th Place

| Zon | ing | District: | R-2 |
|-----|-----|-----------|-----|
| ~.  |     | . No      |     |

| ·• |
|----|

Subdivision: Sarti Hills