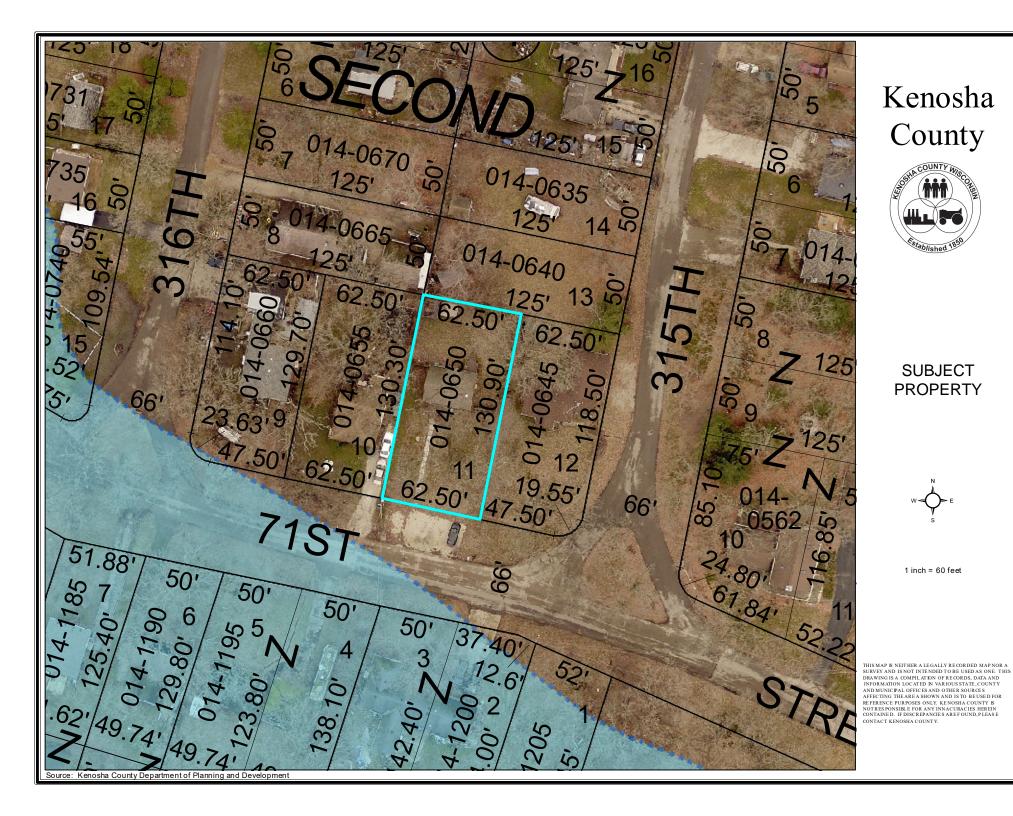

#### 2. LUKAS H. BETZEN - VARIANCE APPLICATION - TOWN OF WHEATLAND

LUKAS H. BETZEN, 31508 71<sup>st</sup> St., Salem, WI 53168 (Owner), requesting a variance (Section III. P. 12.18.4-5: which states that detached accessory buildings shall be located in the side or rear yard only and Section IV. C. 12.21-4(g) 1: which states that all structures shall be located at least 30 feet from any other road) to construct a detached garage to be located in the street yard and to be located 5 feet from the right-of-way of 71<sup>st</sup> Street on Tax Key Parcel #95-4-119-014-0650, Town of Wheatland.

Documents:

SUBMITTED APPLICATION.PDF EXHIBIT MAP.PDF

- 3. CITIZENS COMMENTS
- 4. APPROVAL OF MINUTES
- 5. OTHER BUSINESS ALLOWED BY LAW
- 6. ADJOURNMENT

The petitioners: Christopher Robert Avery and Lukas H. Betzen shall be present at the hearing on Thursday, October 21, 2021 at 6:00 p.m. at the Kenosha County Center, Conference Room A, 19600 75th Street, Bristol, Wisconsin. You should also meet with your Town Planning Commission and/or Town Board before the date of this hearing. Petitioners in the Town of Somers will meet with the Town Board of Appeals.