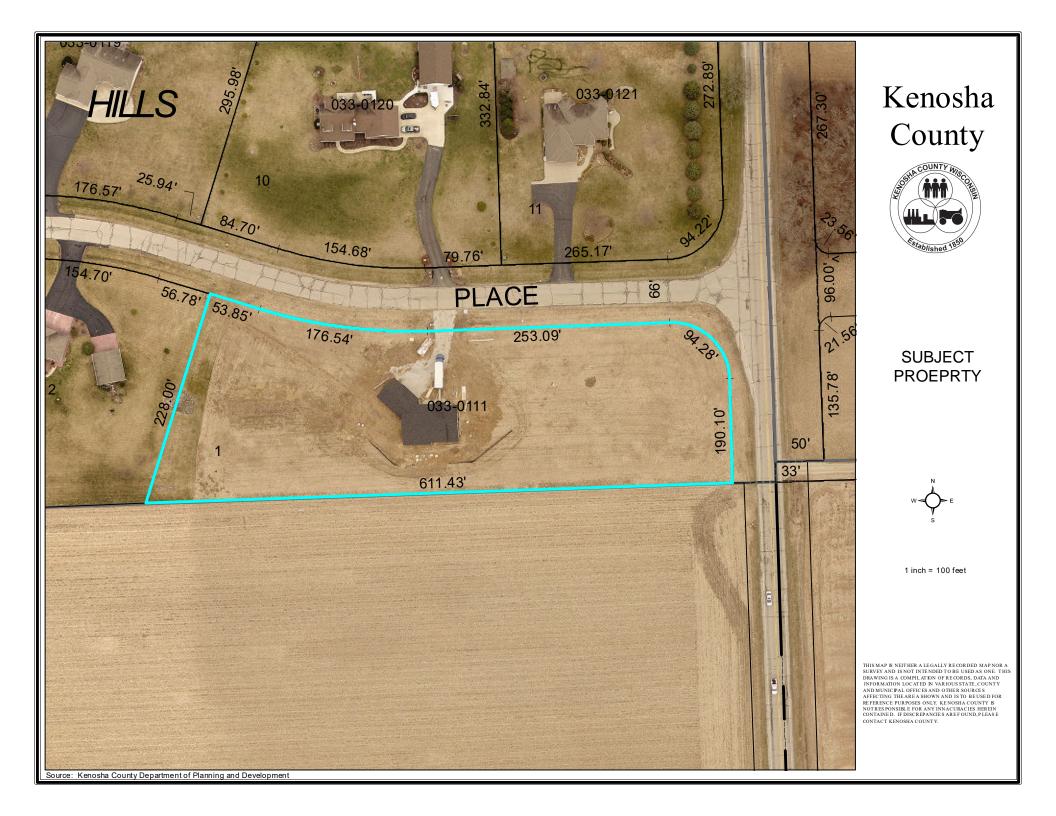

\_\_\_\_\_

Parcel Number: 95-4-119-033-0111

Property Address: 35346 70th Place

| Zon | ing | District: | R-2 |
|-----|-----|-----------|-----|
| ~.  |     | . No      |     |

| ·• |
|----|

Subdivision: Sarti Hills

\_\_\_\_\_ Lot(s): <u>1</u>\_\_\_\_\_ Block: <u>-</u>\_\_\_\_

Current Use: 2019-built s.f. residence & deck.

Proposal: To construct an above-ground pool in the side yard.

\*\*. \_\_\_\_\_

**REQUIRED BY ORDINANCE** VARIANCE REQUESTED Section: III. K. 12.17-5 \_ Swimming pools and spas shall only be Side Yard Placement installed in the rear yard of a premise. Section:\_\_\_\_\_\_-

### **VARIANCE APPLICATION**

An Area Variance is authorization by the Kenosha County Board of Adjustments to vary one or more of the dimensional or physical requirements of the applicable zoning law, code or ordinance in connection with some proposed construction.

- (1) Describe alternatives to your proposal such as other locations, designs and construction techniques. Attach a site map showing alternatives you considered in each category below:
  - (A) Alternatives you considered that comply with existing standards. If you find such an alternative, you can move forward with this option with a regular permit. If you reject compliant alternatives, provide the reasons you rejected them.

There isn't a alternative. If

(B) Alternatives you considered that require a lesser variance. If you reject such alternatives, provide the reasons you rejected them.

None. My lot is very narrow and doesn't allow me any other option. on My 2.3 Sacres