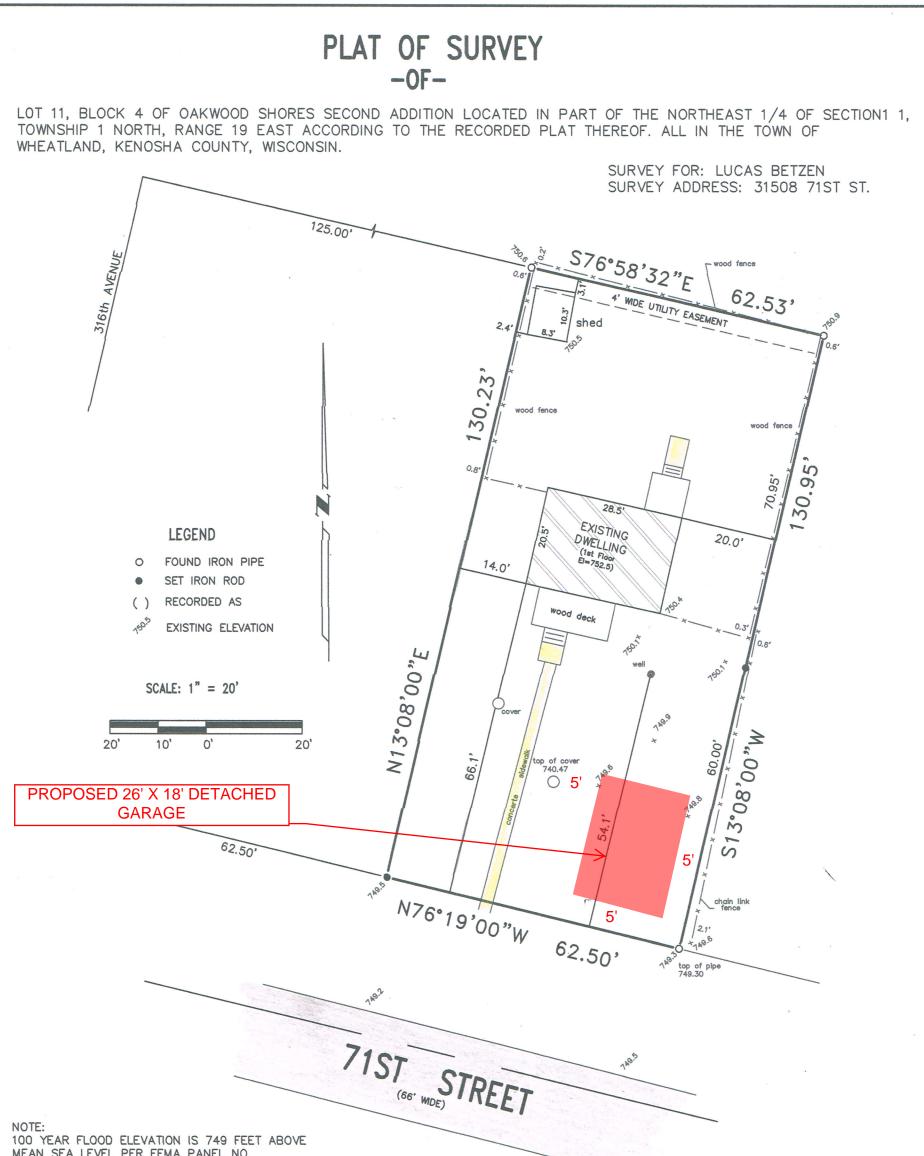

#### 2. LUKAS H. BETZEN - VARIANCE APPLICATION - TOWN OF WHEATLAND

LUKAS H. BETZEN, 31508 71<sup>st</sup> St., Salem, WI 53168 (Owner), requesting a variance (Section III. P. 12.18.4-5: which states that detached accessory buildings shall be located in the side or rear yard only and Section IV. C. 12.21-4(g) 1: which states that all structures shall be located at least 30 feet from any other road) to construct a detached garage to be located in the street yard and to be located 5 feet from the right-of-way of 71<sup>st</sup> Street on Tax Key Parcel #95-4-119-014-0650, Town of Wheatland.

Documents:

SUBMITTED APPLICATION.PDF EXHIBIT MAP.PDF

- 3. CITIZENS COMMENTS
- 4. APPROVAL OF MINUTES
- 5. OTHER BUSINESS ALLOWED BY LAW
- 6. ADJOURNMENT

The petitioners: Christopher Robert Avery and Lukas H. Betzen shall be present at the hearing on Thursday, October 21, 2021 at 6:00 p.m. at the Kenosha County Center, Conference Room A, 19600 75th Street, Bristol, Wisconsin. You should also meet with your Town Planning Commission and/or Town Board before the date of this hearing. Petitioners in the Town of Somers will meet with the Town Board of Appeals.