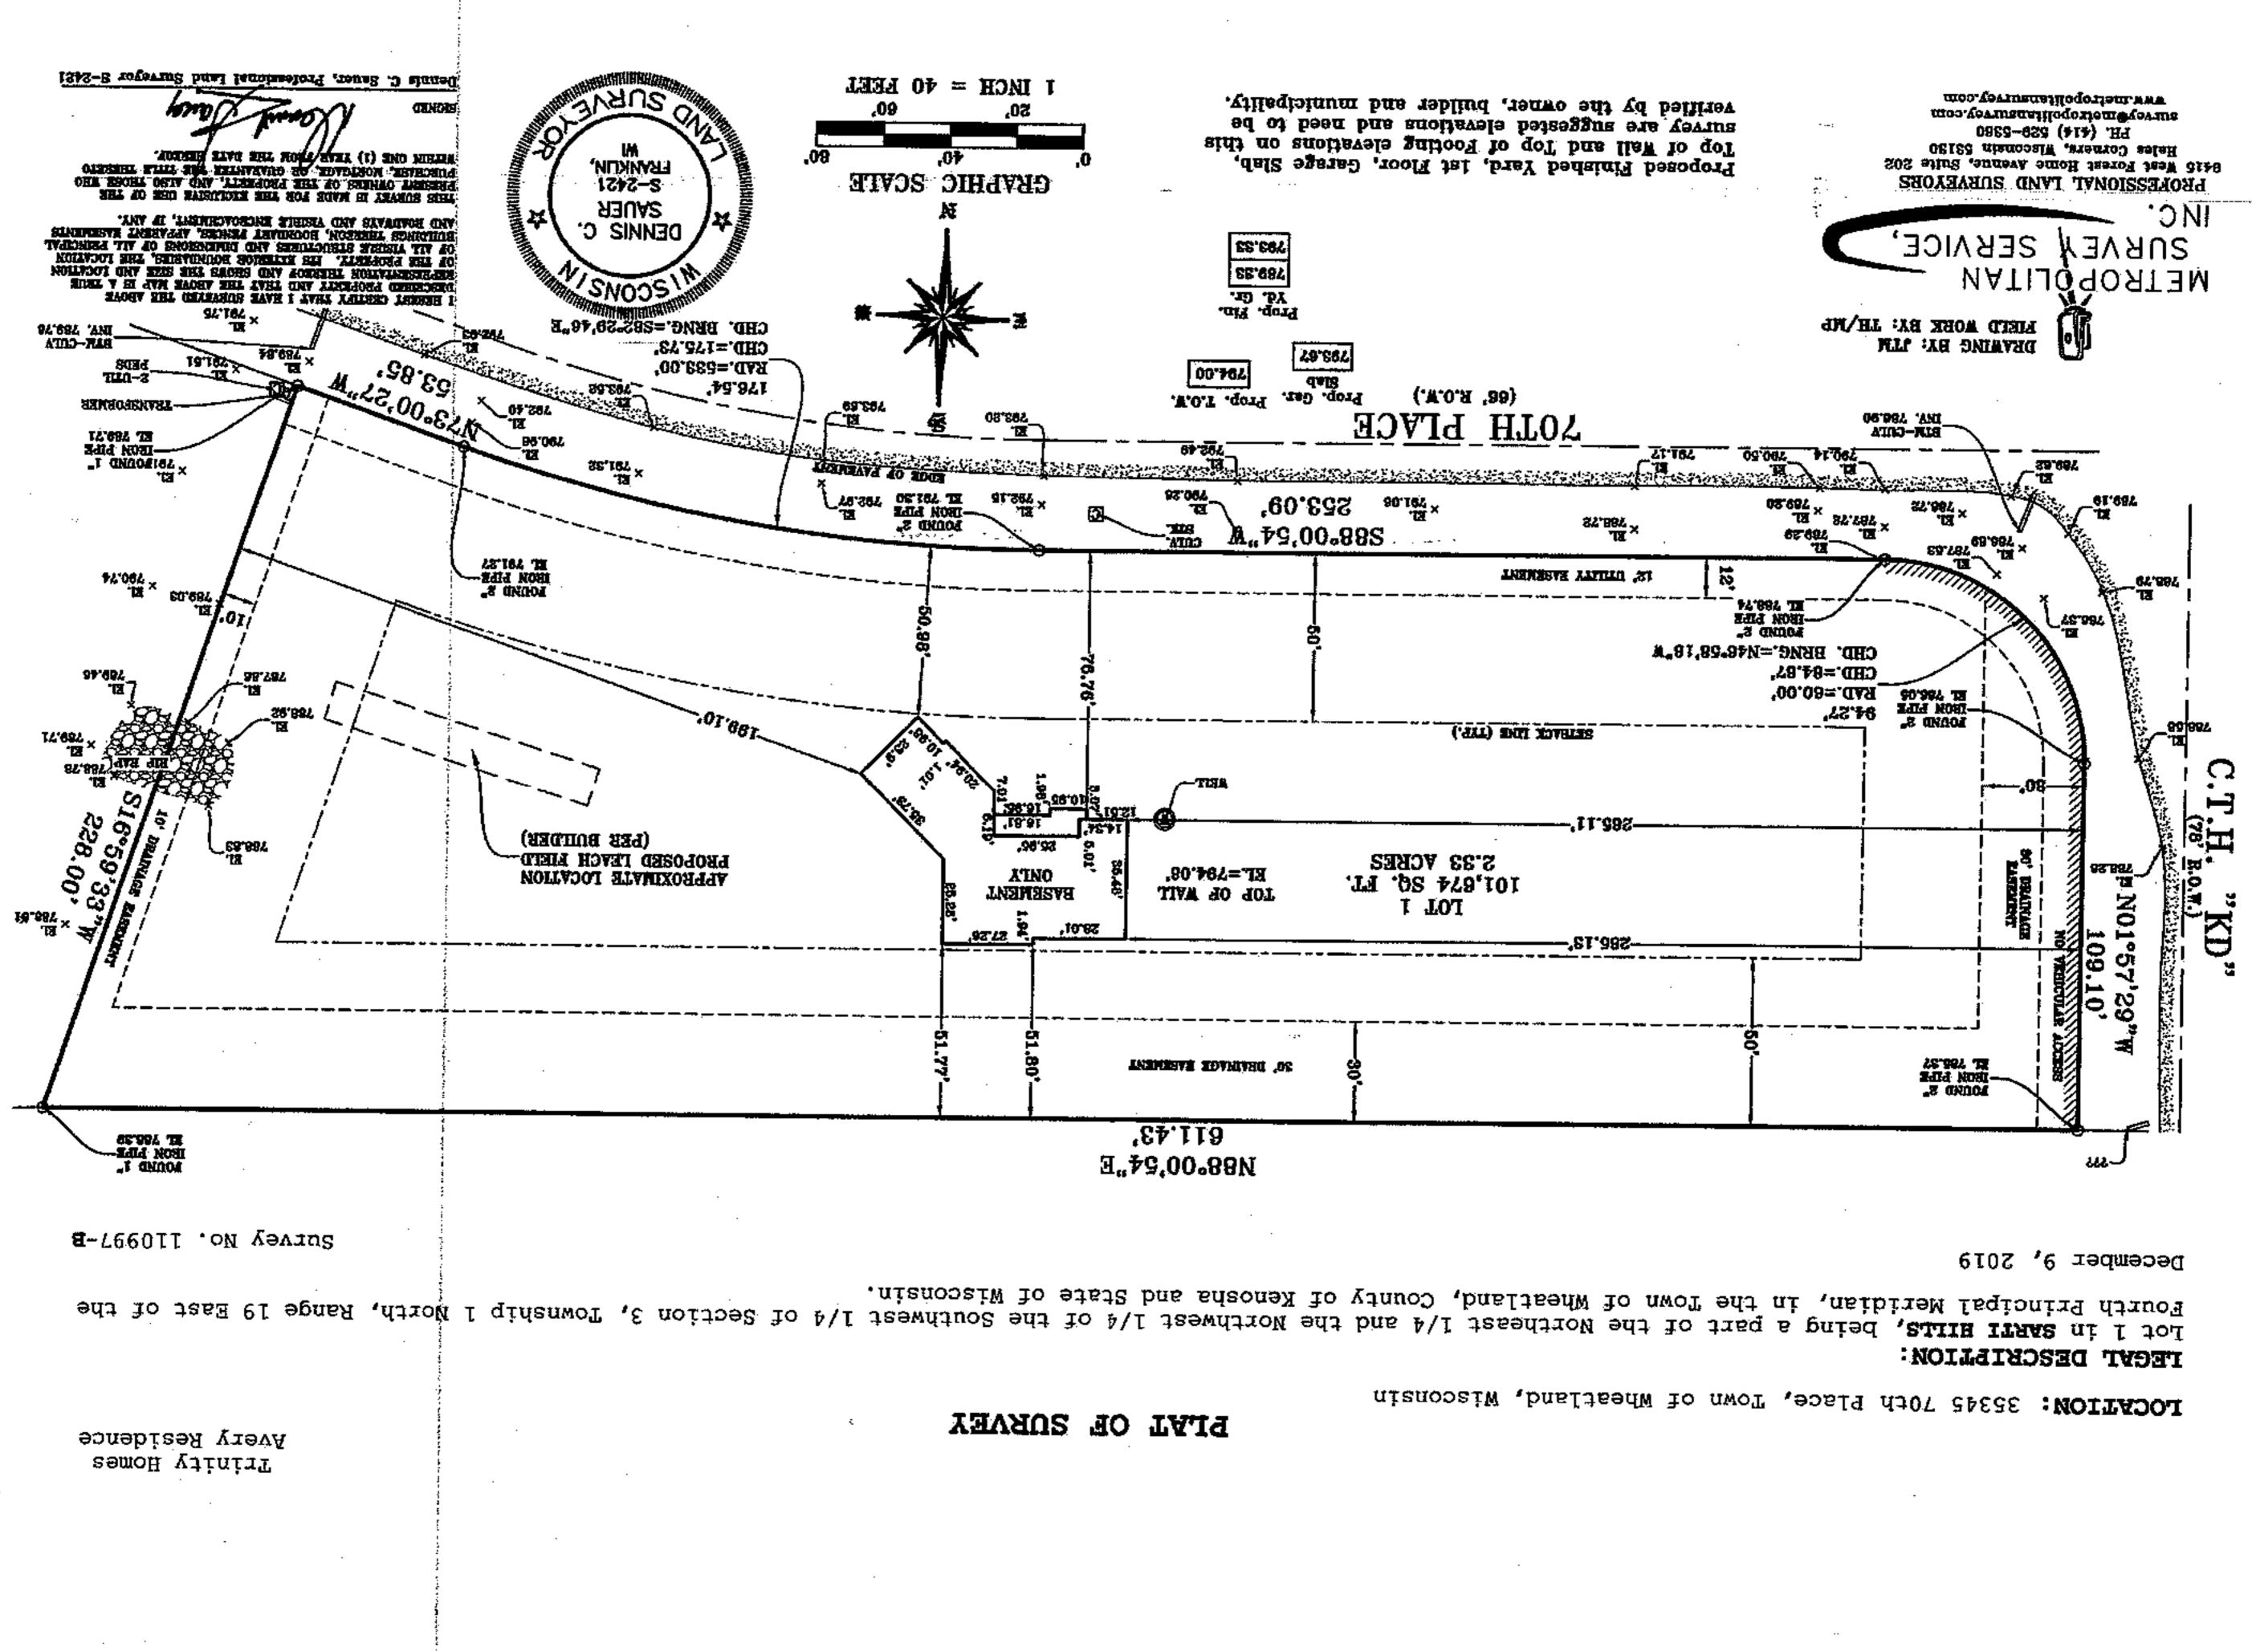

\_\_\_\_\_

Parcel Number: 95-4-119-033-0111

Property Address: 35346 70th Place

| Zon | ing | District: | R-2 |
|-----|-----|-----------|-----|
| ~.  |     | . No      |     |

| ·• |
|----|

Subdivision: Sarti Hills

\_\_\_\_\_ Lot(s): <u>1</u>\_\_\_\_\_ Block: <u>-</u>\_\_\_\_

Current Use: 2019-built s.f. residence & deck.

Proposal: To construct an above-ground pool in the side yard.

\*\*. \_\_\_\_\_

**REQUIRED BY ORDINANCE** VARIANCE REQUESTED Section: III. K. 12.17-5 \_ Swimming pools and spas shall only be Side Yard Placement installed in the rear yard of a premise. Section:\_\_\_\_\_\_-