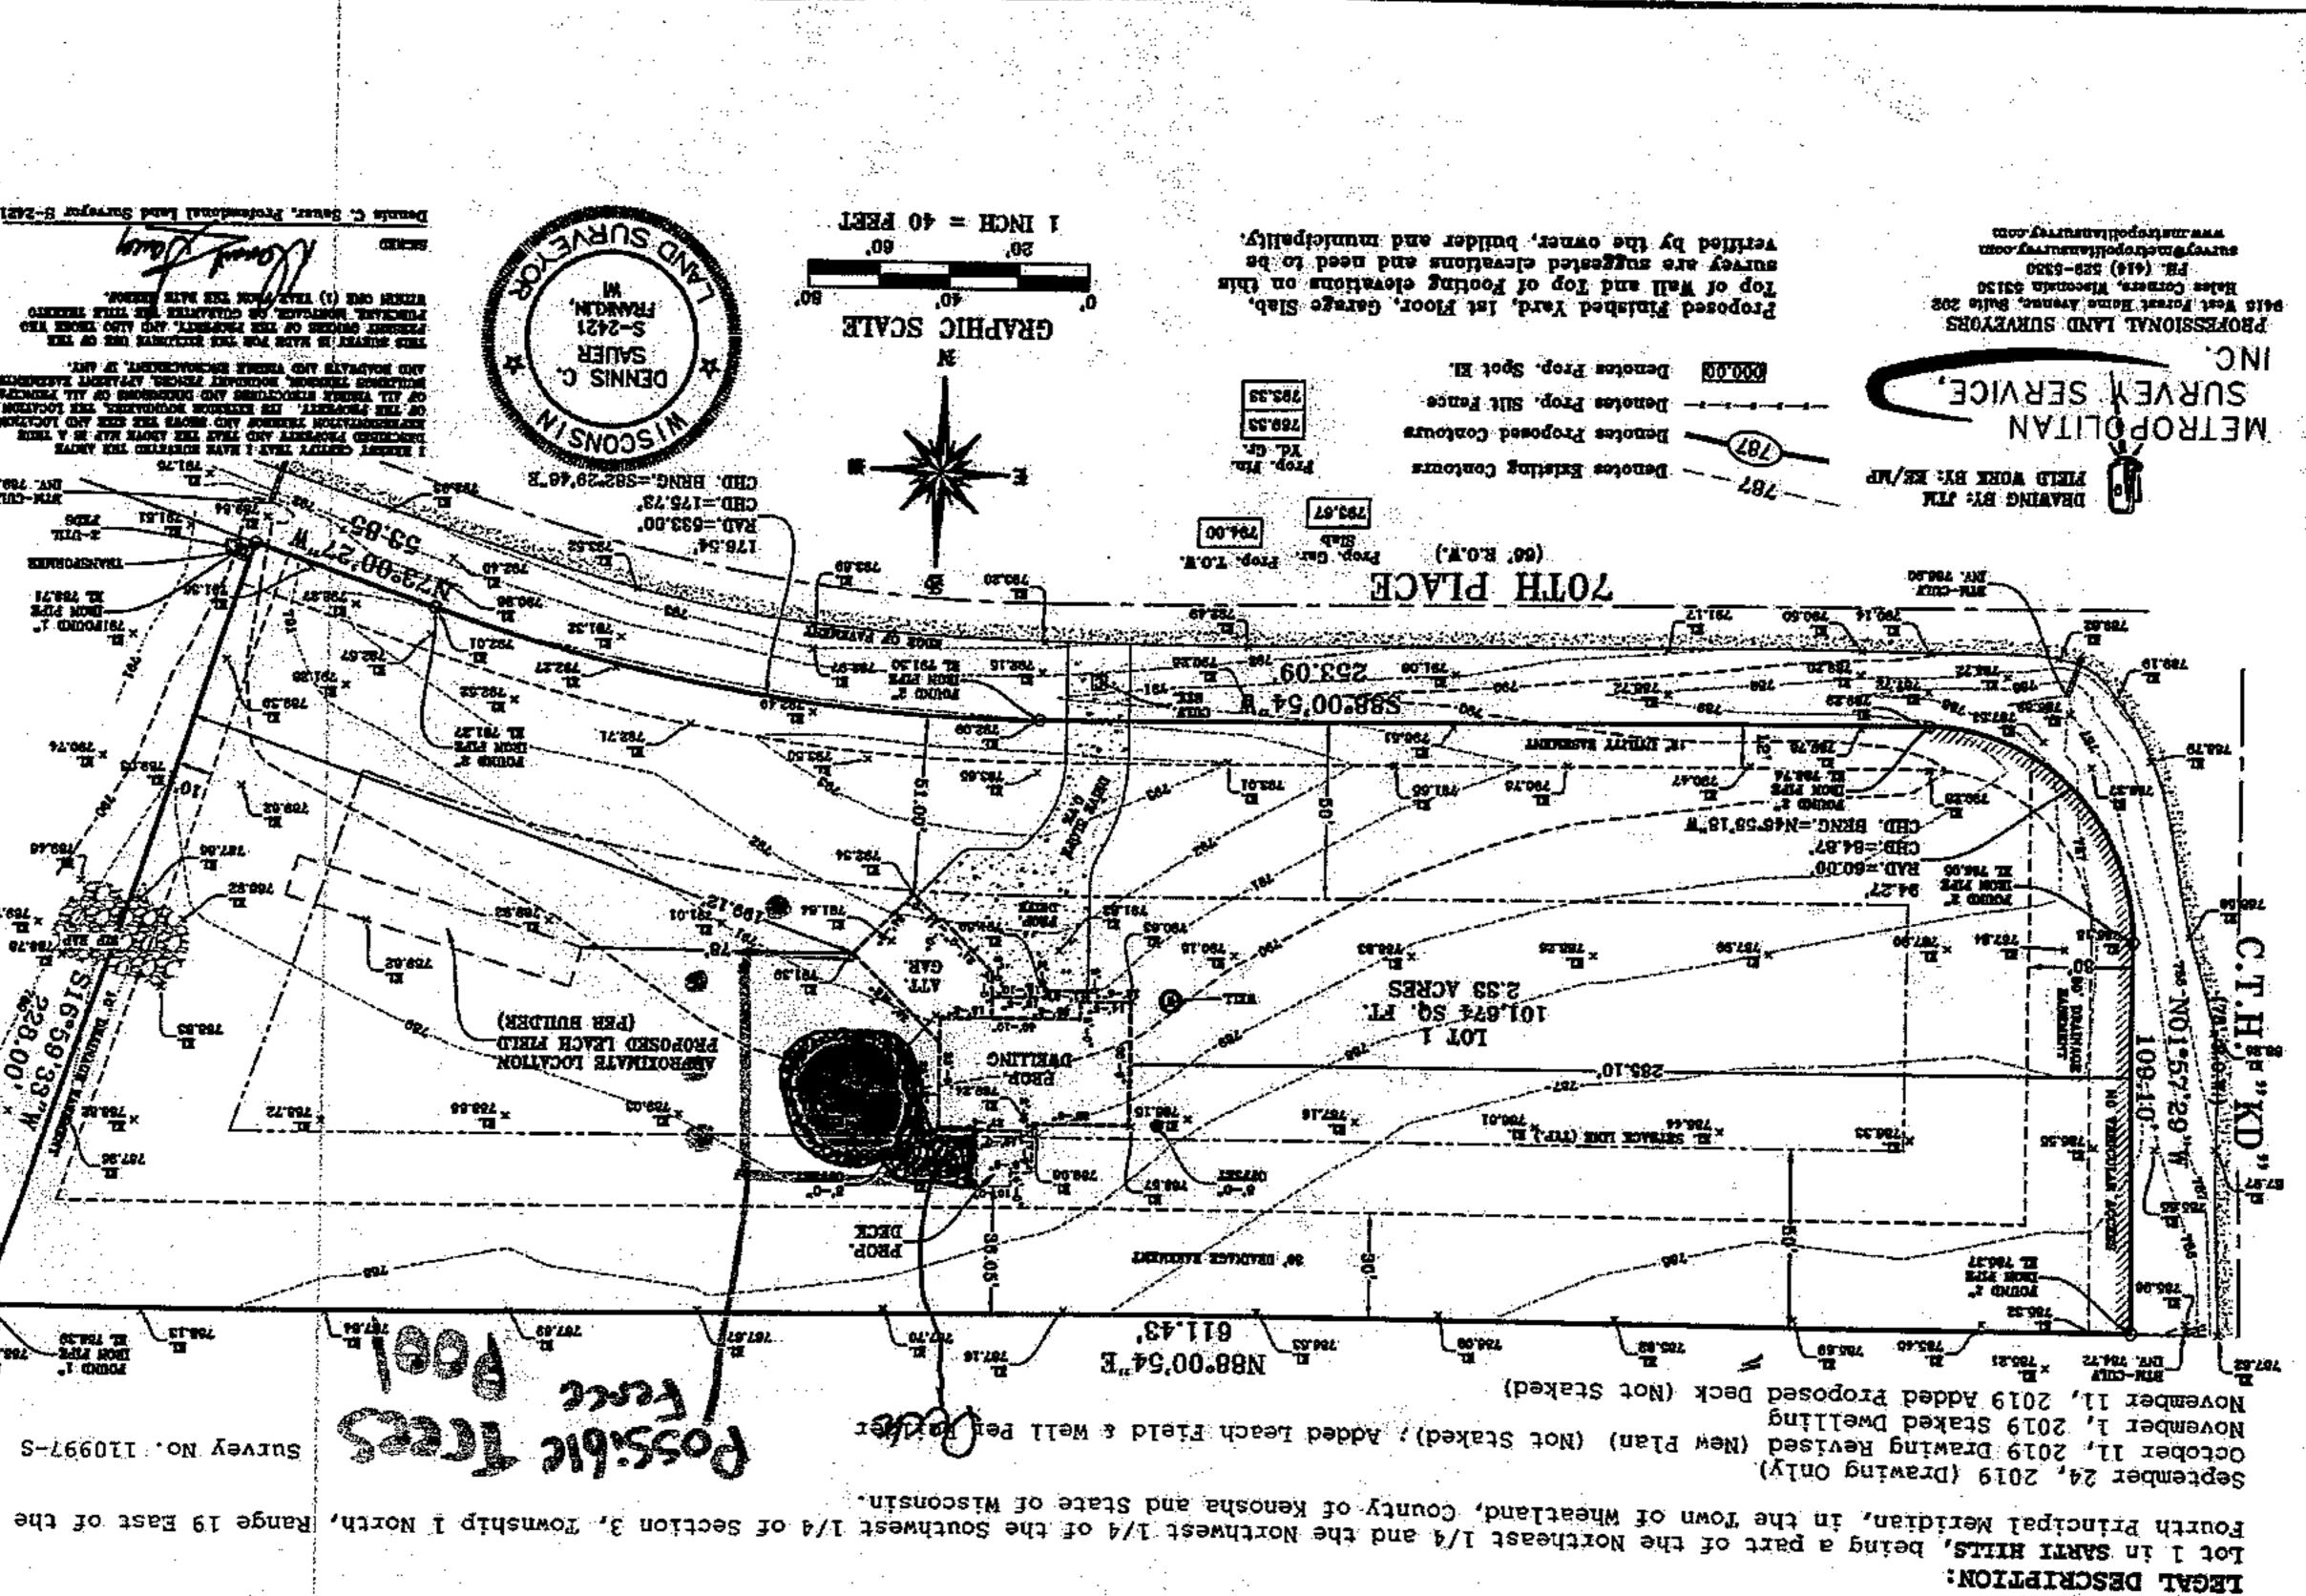

\_\_\_\_\_

Parcel Number: 95-4-119-033-0111

Property Address: 35346 70th Place

| Zon | ing | District: | R-2 |
|-----|-----|-----------|-----|
| ~.  |     | . No      |     |

| ·• |
|----|

Subdivision: Sarti Hills

\_\_\_\_\_ Lot(s): <u>1</u>\_\_\_\_\_ Block: <u>-</u>\_\_\_\_

Current Use: 2019-built s.f. residence & deck.

Proposal: To construct an above-ground pool in the side yard.

\*\*. \_\_\_\_\_

**REQUIRED BY ORDINANCE** VARIANCE REQUESTED Section: III. K. 12.17-5 \_ Swimming pools and spas shall only be Side Yard Placement installed in the rear yard of a premise. Section:\_\_\_\_\_\_-