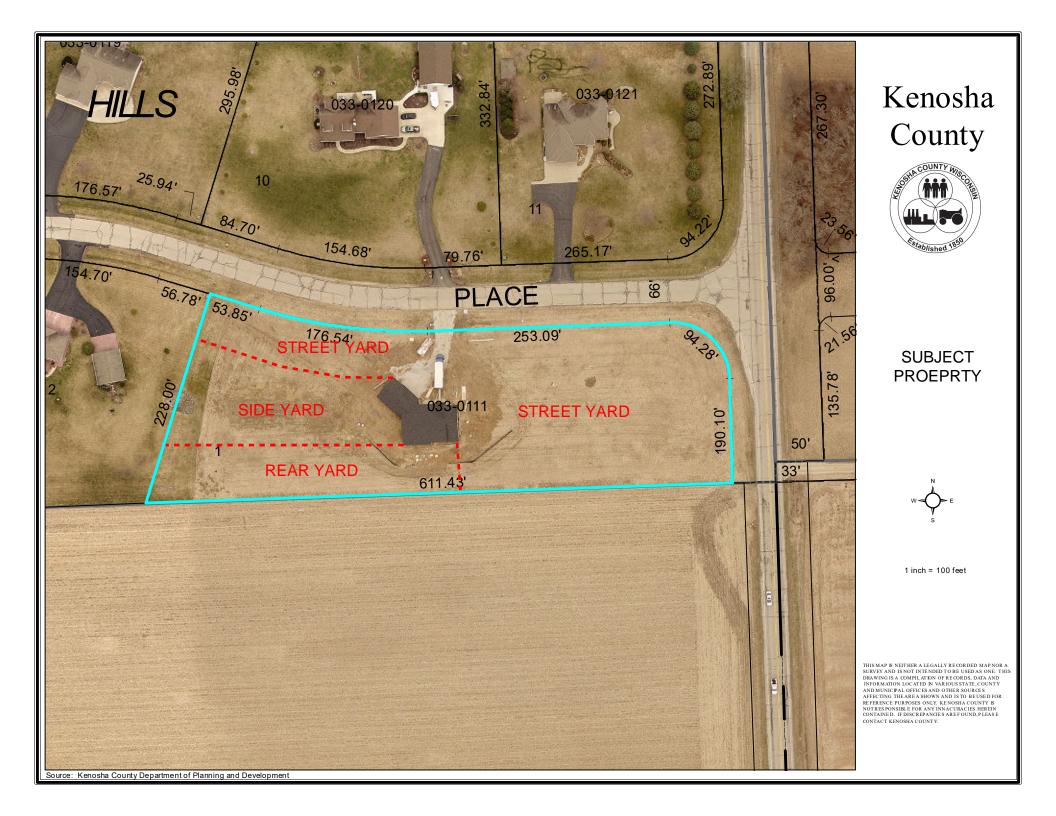

#### 1. CHRISTOPHER ROBERT AVERY - VARIANCE APPLICATION - TOWN OF WHEATLAND

CHRISTOPHER ROBERT AVERY, 11916 255th Ave., Trevor, WI 53179 (Owner), requesting a variance (Section III. K. 12.17-5: which states that swimming pools shall only be installed in the rear yard of a premise) to construct a swimming pool to be located in the side yard on Tax Key Parcel #95-4-119-033-0111, Town of Wheatland.

\_\_\_\_\_ Lot(s): <u>1</u>\_\_\_\_\_ Block: <u>-</u>\_\_\_\_

Current Use: 2019-built s.f. residence & deck.

Proposal: To construct an above-ground pool in the side yard.

\*\*. \_\_\_\_\_

**REQUIRED BY ORDINANCE** VARIANCE REQUESTED Section: III. K. 12.17-5 \_ Swimming pools and spas shall only be Side Yard Placement installed in the rear yard of a premise. Section:\_\_\_\_\_\_-

(3) Do unique physical characteristics of your property prevent compliance with the ordinance? If yes, please explain.

Unique physical limitations of the property such as steep slopes or wetlands that are not generally shared by other properties must prevent compliance with the ordinance requirements. The circumstances of an applicant (growing family, need for a larger garage, etc.) are not a factor in deciding variances. Nearby ordinance violations, prior variances or lack of objections from neighbors do not provide a basis for granting a variance.