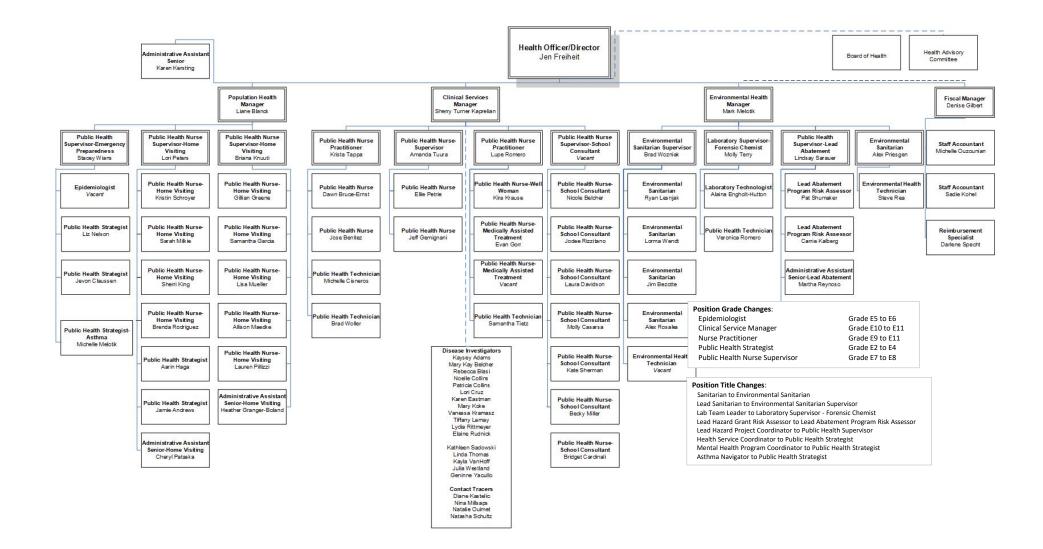

| Bonding           | 440000    | ¥        | 2.,000    | \$  | 75,000     | \$ |                                             | Funding for replacement of 2008 Medical Examiner Van |
| Grand Tota      | als for Revenue   |           | \$       | 322,684   | \$  | 397,684    | \$ |                                             |                                                      |
|                 |                   |           |          |           |     |            |    |                                             |                                                      |
| 2               | County Levy       |           | \$       | 519,314   | \$  | 510,658    | \$ | (8,656)                                     | -1.7%                                                |





## 1 DIVISION OF HEALTH Budget Book Page 201

|   | —                                 |          |