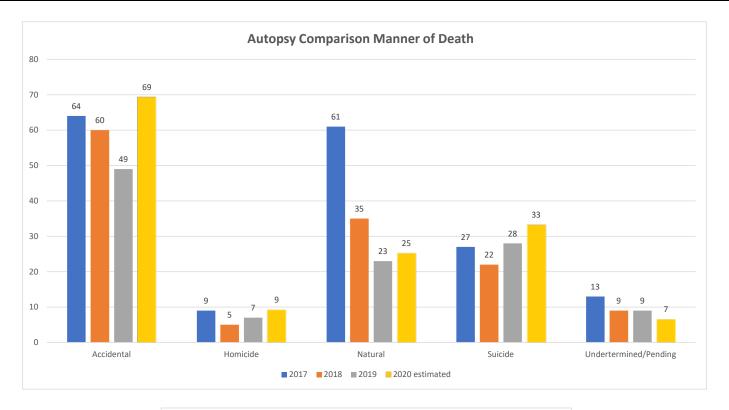

#### **Medical Examiner Manner of Death Comparisons**

| 2020 Death Statistics                |             | 160       |
|--------------------------------------|-------------|-----------|
| Total Number of Deaths Investigated* | 108         | 144       |
|                                      | YTD 9/30/20 | 2020 EST. |
| Accidental Deaths                    | Count       | Estimated |
| <other></other>                      | 0           | 0         |
| Alcoholism                           | 0           | 0         |
| Choking                              | 0           | 0         |
| CO Poisoning                         | 0           | 0         |
| Drowning                             | 1           | 1         |
| Fall                                 | 2           | 3         |
| Hanging*                             | 0           | 0         |
| Fire/Thermal Injuries                | 3           | 4         |
| Motor Vehicle Accident*              | 14          | 19        |
| Enviornmental Exposure               | 1           | 1         |
| Toxicity*                            | 31          | 41        |
| Total Number of Accidental Deaths    | 52          | 69        |

| Homicides                 | Count | Projected |
|---------------------------|-------|-----------|
| <other></other>           | 1     | 1         |
| Gunshot Wound*            | 6     | 8         |
| Stabbing                  | 0     | 0         |
| Total Number of Homicides | 7     | 9         |

| Natural Deaths                 | Count | Projected |
|--------------------------------|-------|-----------|
| <other></other>                | 0     | 0         |
| Neurological Disease           | 0     | 0         |
| Alcoholism                     | 1     | 1         |
| Cancer                         | 0     | 0         |
| Diabetes                       | 2     | 3         |
| Heart                          | 11    | 15        |
| Infection                      | 2     | 3         |
| Lung                           | 0     | 0         |
| Dementia                       | 0     | 0         |
| PE                             | 0     | 0         |
| Pneumonia                      | 1     | 1         |
| Renal Failure                  | 0     | 0         |
| Stroke                         | 2     | 3         |
| Total Number of Natural Deaths | 19    | 25        |

| Suicides                 | Count | Projected |
|--------------------------|-------|-----------|
| <other></other>          | 1     | 1         |
| CO Poisoning             | 0     | 0         |
| Gunshot Wound*           | 13    | 17        |
| Hanging                  | 7     | 9         |
| Motor Vehicle Accident   | 1     | 1         |
| Stabbing                 | 0     | 0         |
| Toxicity                 | 3     | 4         |
| Total Number of Suicides | 25    | 33        |
| Total Number of Suicides | 25    |           |
|                          | -     |           |