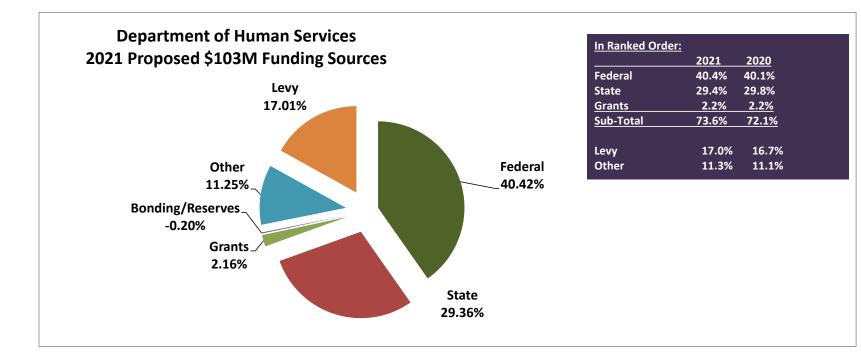

## Department of Human Services 2020 Adopted vs 2021 Proposed Recap

|                                | 20 | 20 Adopted  | 202 | 21 Proposed | \$<br>Incr (Decr) | % Incr (Decr) |
|--------------------------------|----|-------------|-----|-------------|-------------------|---------------|
| Expenses                       | \$ | 101,036,335 | \$  | 103,551,312 | \$<br>2,514,977   | 2.5%          |
| Revenue                        | \$ | 84,117,654  | \$  | 86,143,912  | \$<br>2,026,258   | 2.4%          |
| Reserves                       | \$ | (204,967)   | \$  | (466,764)   | \$<br>(261,797)   | 127.7%        |
| Bonding                        | \$ | 203,400     | \$  | 258,000     | \$<br>54,600      | 26.8%         |
| Levy                           | \$ | 16,920,248  | \$  | 17,616,164  | \$<br>695,916     | 4.1%          |
| County FTE's                   |    | 389.04      |     | 387.43      | (1.61)            |               |
| Personnel                      | \$ | 32,526,311  | \$  | 32,193,476  | (332,835)         | (1.02%)       |
| % of Personnel to Total Budget |    | 32.2%       |     | 31.1%       |                   |               |
| % of Levy to Total Budget      |    | 16.7%       |     | 17.0%       |                   |               |