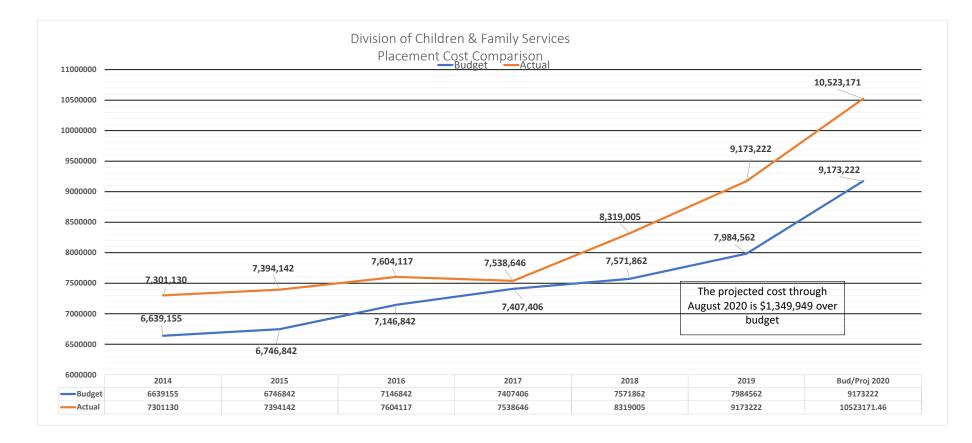

## Kenosha County Department of Human Services 2020 Financial Status Update Report

Draft (Unaudited)

|                             | 08/31/2020*  | Notes                                                                                                                     |
|-----------------------------|--------------|---------------------------------------------------------------------------------------------------------------------------|
| Aging & Disability Services | \$ 850,000   | Surplus due to additional COVID 19-related revenues and reduced expenses                                                  |
| Children & Family Services  | \$ (100,000  | ) Placements over \$1.3M offset with reduced expenses                                                                     |
| Health                      | \$ 320,000   | Revenue decrease \$247K due to COVID and licenses offset with \$569K decrease in expenses due to COVID and open positions |
| Medical Examiner            | \$ 40,000    | Autopsies budgeted 160, but projecting 144                                                                                |
| Veterans                    | \$ 40,000    | Vets treatment court and health insurance running less that budgeted                                                      |
| Workforce Development       | \$ 80,000    | Additional enhanced funding received                                                                                      |
| Net Levy Surplus (Need)     | \$ 1,230,000 |                                                                                                                           |