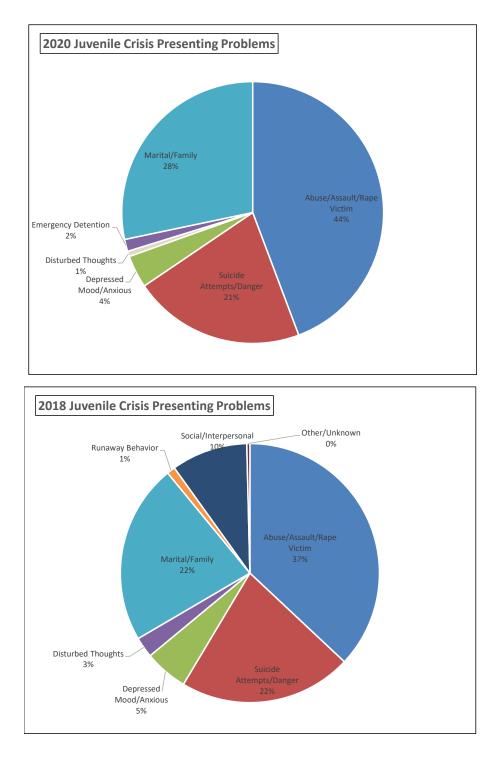

r>Annual Budget | 67%<br>109,161                            |                                        | 67%<br>\$ 9,173,222                   | 112,107                              | \$ 93.87    | \$ | 78%<br>10,523,171 |                                |                                            |           |    |                     |

| Cost of Days Variance                        | \$<br>635,771   |
|----------------------------------------------|-----------------|
| Cost of Rate Variance                        | \$<br>341,777   |
| Court Ordered Services Variance              | \$<br>37,899    |
| Total Variance to Budget through August 2020 | \$<br>1,015,447 |
|                                              |                 |

Total Yearly Projected Variance (Savings)

1,523,171

\$







| <b>DIVISION OF CHILDREN &amp; FAI</b>                 |                  |                |             |         |                      |                                              |                                                                                                                                                                                   |
|-------------------------------------------------------|------------------|----------------|-------------|---------|----------------------|----------------------------------------------|-----------------------------------------------------------------------------------------------------------------------------------------------------------------------------------|
|                                                       |