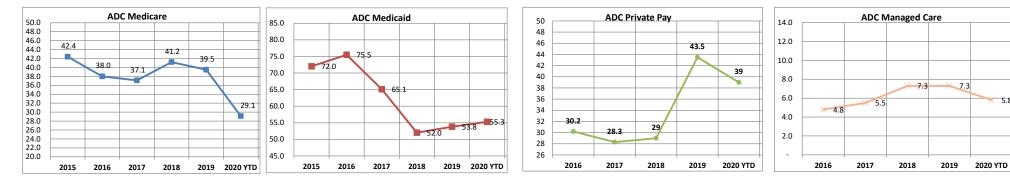

#### NOTE: No entry indicates a projected breakeven status at that date or no levy budgeted within that specific Division.

| Brookside Care Center (Under) Over Budget | \$ (691,241) | Cares Act Funding received \$1.1M                      |
|-------------------------------------------|--------------|--------------------------------------------------------|
| Willowbrook (Under) Over Budget           | \$ 45,306    | Revenue down due to residents at lower levels of care. |