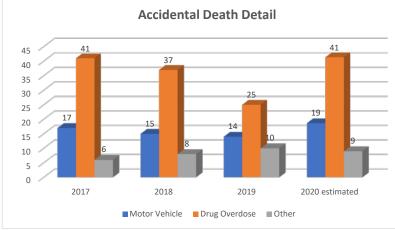

#### **Medical Examiner Manner of Death Comparisons**

#### MEDICAL EXAMINER STATISTICS

131

#### 2017 Death Statistics

| Total Number of Deaths Investigated | 174   |
|-------------------------------------|-------|
| Y-T-D December 2017                 |       |
| Accidental Deaths                   | Count |
| <other></other>                     | 2     |
| Alcoholism                          | 0     |
| Choking                             | 0     |
| CO Poisoning                        | 0     |
| Drowning                            | 1     |
| Fall                                | 2     |
| Hanging                             | 0     |
| Fire/Thermal Injuries               | 0     |
| Motor Vehicle Accident              | 17    |
| Enviornmental Exposure              | 1     |
| Toxicity                            | 41    |
| Total Number of Accidental Deaths   | 64    |

Total Number of Undetermined Deaths

Gunshot

SIDS

Toxicity

| Y-T-D December 2018               |       |
|-----------------------------------|-------|
| Accidental Deaths                 | Count |
| <other></other>                   | 0     |
| Alcoholism                        | 0     |
| Choking                           | 2     |
| CO Poisoning                      | 0     |
| Drowning                          | 3     |
| Fall                              | 2     |
| Hanging                           | 0     |
| Fire/Thermal Injuries             | 0     |
| Motor Vehicle Accident            | 15    |
| Enviornmental Exposure            | 1     |
| Toxicity                          | 37    |
| Total Number of Accidental Deaths | 60    |

| 2019 Death Statistics               |       |
|-------------------------------------|-------|
| Total Number of Deaths Investigated | 116   |
| Y-T-D December 2019                 |       |
| Accidental Deaths                   | Count |
| <other></other>                     | 1     |
| Alcoholism                          | 0     |
| Choking                             | 1     |
| CO Poisoning                        | 0     |
| Drowning                            | 1     |
| Fall                                | 2     |
| Hanging                             | 1     |
| Fire/Thermal Injuries               | 2     |
| Motor Vehicle Accident              | 14    |
| Enviornmental Exposure              | 2     |
| Toxicity                            | 25    |
| Total Number of Accidental Deaths   | 49    |

| 2020 Death Statistics                |             | 160       |
|--------------------------------------|-------------|-----------|
| Total Number of Deaths Investigated* | 108         | 144       |
|                                      | YTD 9/30/20 | 2020 EST. |
| Accidental Deaths                    | Count       | Estimated |
| <other></other>                      | 0           | 0         |
| Alcoholism                           | 0           | 0         |
| Choking                              | 0           | 0         |
| CO Poisoning                         | 0           | 0         |
| Drowning                             | 1           | 1         |
| Fall                                 | 2           | 3         |
| Hanging*                             | 0           | 0         |
| Fire/Thermal Injuries                | 3           | 4         |
| Motor Vehicle Accident*              | 14          | 19        |
| Enviornmental Exposure               | 1           | 1         |
| Toxicity*                            | 31          | 41        |
| Total Number of Accidental Deaths    | 52          | 69        |