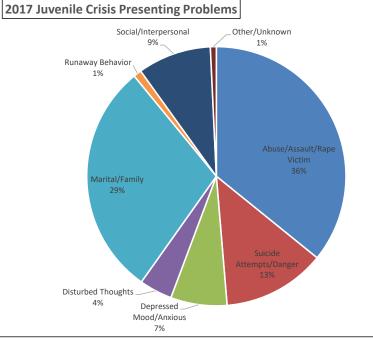

nual Budget | 67%<br>109,161                            |                                        | 67%<br>\$ 9,173,222                   | 112,107                              | \$ 93.87    | \$ | 78%<br>10,523,171 |                                |                                            |           |    |                     |

| Cost of Days Variance                        | \$<br>635,771   |
|----------------------------------------------|-----------------|
| Cost of Rate Variance                        | \$<br>341,777   |
| Court Ordered Services Variance              | \$<br>37,899    |
| Total Variance to Budget through August 2020 | \$<br>1,015,447 |
|                                              |                 |

Total Yearly Projected Variance (Savings)

1,523,171

\$







| <b>DIVISION OF CHILDREN &amp; FAI</b>                 |                  |                |             |         |                      |                                              |                                                                                                                                                                                   |
|-------------------------------------------------------|------------------|----------------|-------------|---------|----------------------|----------------------------------------------|-----------------------------------------------------------------------------------------------------------------------------------------------------------------------------------|
|                                                       | Acco