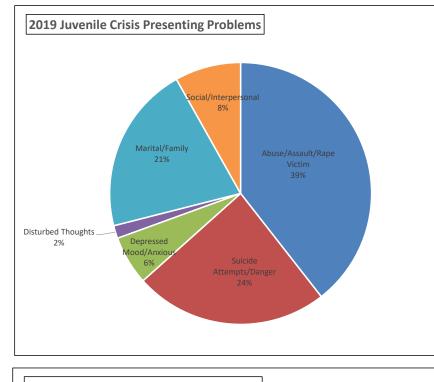

Annual Budget | 67%<br>109,161                            |                                        | 67%<br>\$ 9,173,222                   | 112,107                              | \$ 93.87    | \$ | 78%<br>10,523,171 |                                |                                            |           |    |                     |

| Cost of Days Variance                        | \$<br>635,771   |
|----------------------------------------------|-----------------|
| Cost of Rate Variance                        | \$<br>341,777   |
| Court Ordered Services Variance              | \$<br>37,899    |
| Total Variance to Budget through August 2020 | \$<br>1,015,447 |
|                                              |                 |

Total Yearly Projected Variance (Savings)

1,523,171

\$







| <b>DIVISION OF CHILDREN &amp; FAI</b>                 |                  |                |             |         |                      |                                              |                                                                                                                                                                                   |
|-------------------------------------------------------|------------------|----------------|-------------|---------|----------------------|----------------------------------------------|-----------------------------------------------------------------------------------------------------------------------------------------------------------------------------------|
|                                                       | Ac