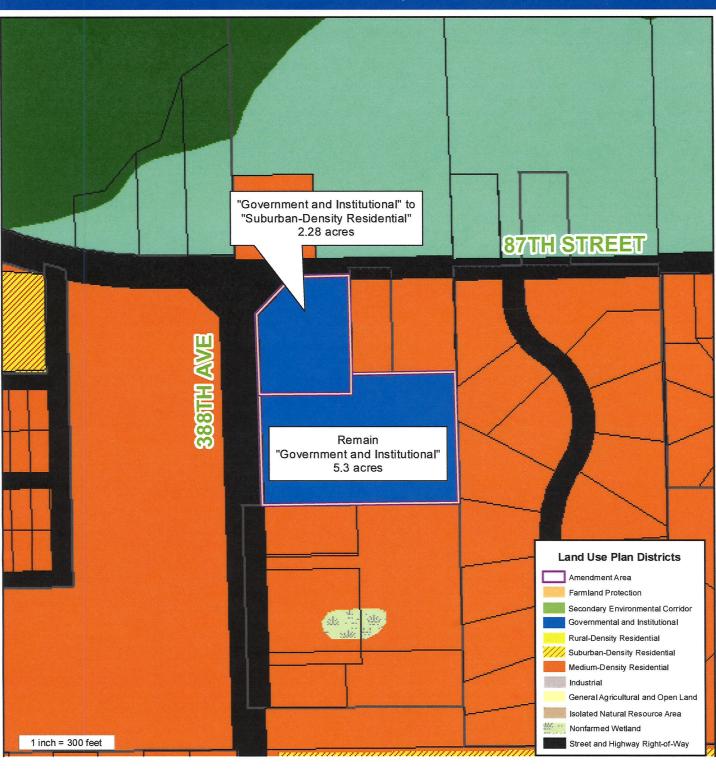

# COMPREHENSIVE PLAN AMENDMENT SITE MAP

## PETITIONER(S):

New Life Bible Church(Owner), Tracy McConnell (Agent)

LOCATION:

NW 1/4 of Section 17

Town of Randall

TAX PARCEL(S): #60-4-119-172-1000

# REQUEST:

Requesting an amendment to the Adopted Land Use Plan map for Kenosha County: 2035 (map 65 of the comprehensive plan) from "Governmental and Institutional" to "Governmental and Insitutional" and "Suburban-Density Residental".