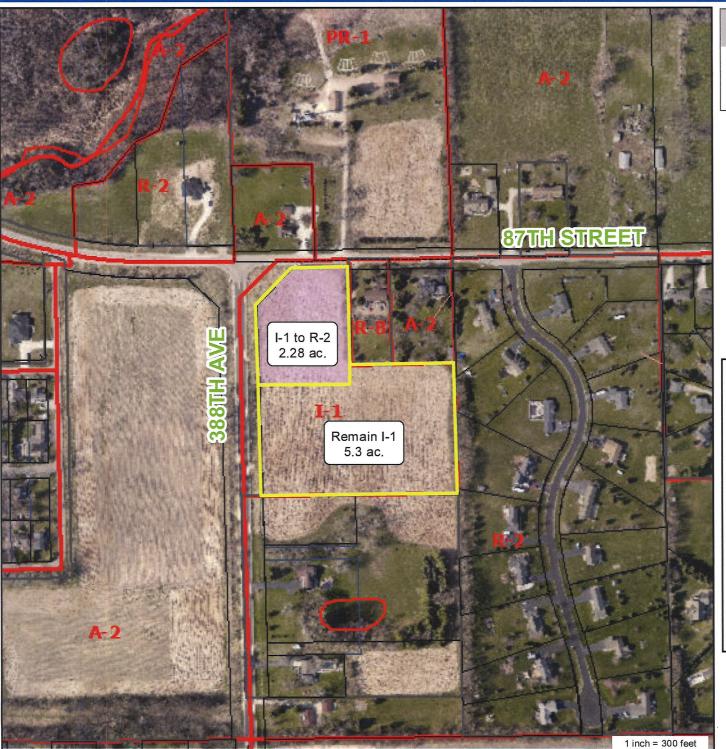

# **REZONING SITE MAP**

PETITIONER(S):

New Life Bible Church(Owner), Tracy McConnell (Agent)

LOCATION: NW 1/4 of Section 17

Town of Randall

TAX PARCEL(S): #60-4-119-172-1000

REQUEST:

Requesting a rezoning from I-1 Institutional Dist. to I-1 Institutional Dist. and R-2 Suburban Single-Family Residential Dist.