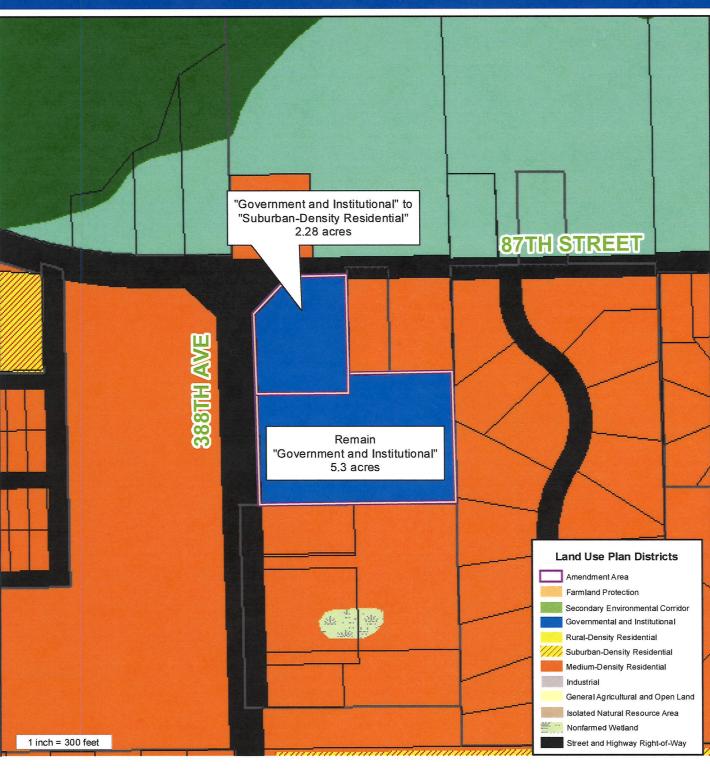

# COMPREHENSIVE PLAN AMENDMENT SITE MAP

## PETITIONER(S):

New Life Bible Church(Owner), Tracy McConnell (Agent)

LOCATION:

NW 1/4 of Section 17

Town of Randall

TAX PARCEL(S): #60-4-119-172-1000

# REQUEST:

Requesting an amendment to the Adopted Land Use Plan map for Kenosha County: 2035 (map 65 of the comprehensive plan) from "Governmental and Institutional" to "Governmental and Insitutional" and "Suburban-Density Residental".