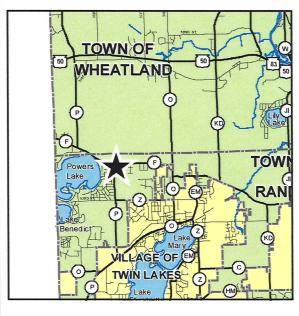

# **REZONING SITE MAP**

PETITIONER(S):

New Life Bible Church(Owner), Tracy McConnell (Agent)

LOCATION: NW 1/4 of Section 17

Town of Randall

TAX PARCEL(S): #60-4-119-172-1000

REQUEST:

Requesting a rezoning from I-1 Institutional Dist. to I-1 Institutional Dist. and R-2 Suburban Single-Family Residential Dist.