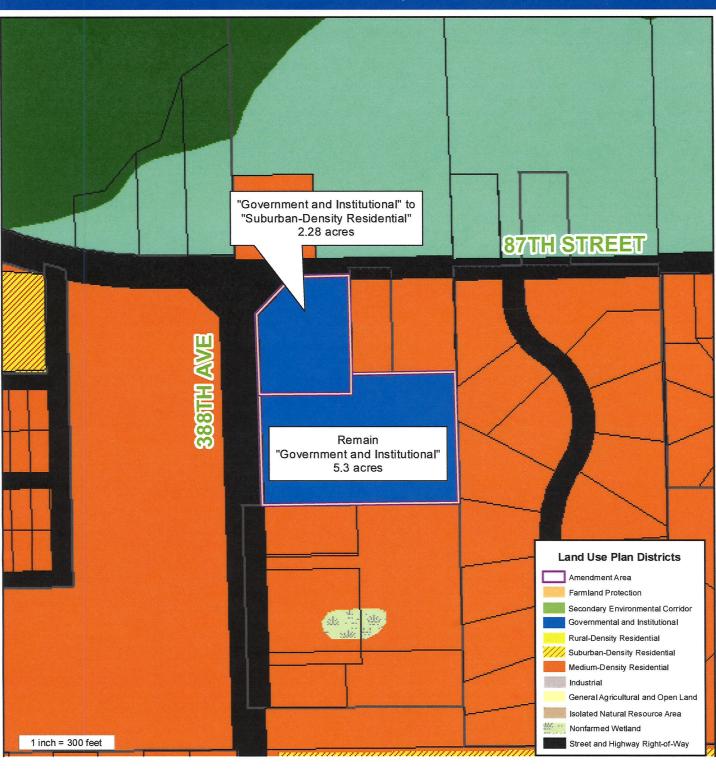

### COMPREHENSIVE PLAN AMENDMENT SITE MAP

#### PETITIONER(S):

New Life Bible Church(Owner), Tracy McConnell (Agent)

LOCATION:

NW 1/4 of Section 17

Town of Randall

TAX PARCEL(S): #60-4-119-172-1000

#### REQUEST:

Requesting an amendment to the Adopted Land Use Plan map for Kenosha County: 2035 (map 65 of the comprehensive plan) from "Governmental and Institutional" to "Governmental and Insitutional" and "Suburban-Density Residental".