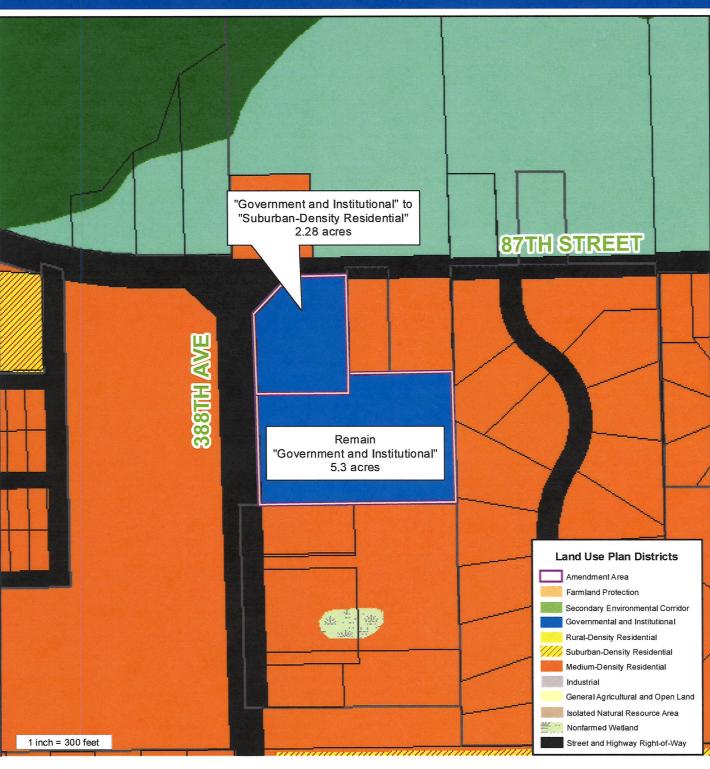

#### BOARD OF SUPERVISORS

| ORD | INANCE | NO. |  |
|-----|--------|-----|--|
|     |        |     |  |

| McConnell, 112<br>Adopted Land U<br>from "Governm | ife Bible Church, 112 W Main St. W Main St., Twin Lakes WI 5 Use Plan map for Kenosha Courtental and Institutional" to "Govatial" on Tax Parcel #60-4-119-wn of Randall. | 3181 (Agent), requests an anty: 2035 (map 65 of the covernmental and Institutional | amendment to the emprehensive plan) "and "Suburban- |
|---------------------------------------------------|--------------------------------------------------------------------------------------------------------------------------------------------------------------------------|------------------------------------------------------------------------------------|-----------------------------------------------------|
| Original□                                         | Corrected                                                                                                                                                                | 2nd Correction □                                                                   | Resubmitted $\square$                               |
| Date Submitted:                                   | February 18, 2020                                                                                                                                                        | Date Resubmitted:                                                                  |                                                     |
| 1                                                 | Planning Development & tension Education Committee                                                                                                                       |                                                                                    | 1                                                   |
| Fiscal Note Atta                                  | ched                                                                                                                                                                     | Legal Note Attached                                                                | 2 11                                                |
| 1 * *                                             | Andy M. Buehler, Director n of Planning & Development                                                                                                                    | Signature:                                                                         | Buller                                              |
|                                                   |                                                                                                                                                                          |                                                                                    | ·                                                   |

AN ORDINANCE TO AMEND
THE MULTI-JURISDICTIONAL COMPREHENSIVE PLAN FOR KENOSHA COUNTY:
2035 BEING CHAPTER 11 OF THE KENOSHA COUNTY MUNICIPAL CODE

That Tax Parcel #60-4-119-172-1000, located in the NW ¼ of Section 17, T1N, R19E, Town of Randall, be changed "Governmental and Institutional" to "Governmental and Institutional" and "Suburban-Density Residential" as presented in the Multi-Jurisdictional Comprehensive Plan for Kenosha County: 2035.

For informational purposes only, this property is located at the southeast corner of CTH "F" (87<sup>TH</sup> ST.) and C.T.H. "P" (388<sup>TH</sup> AVE.).

New Life Bible Church (Owner) Tracy B. McConnell (Agent)

#### REQUEST:

Requesting an amendment to the Adopted Land Use Plan map for Kenosha County: 2035 (map 65 of the comprehensive plan) from "Governmental and Institutional" to "Governmental and Insitutional" and "Suburban-Density Residental".