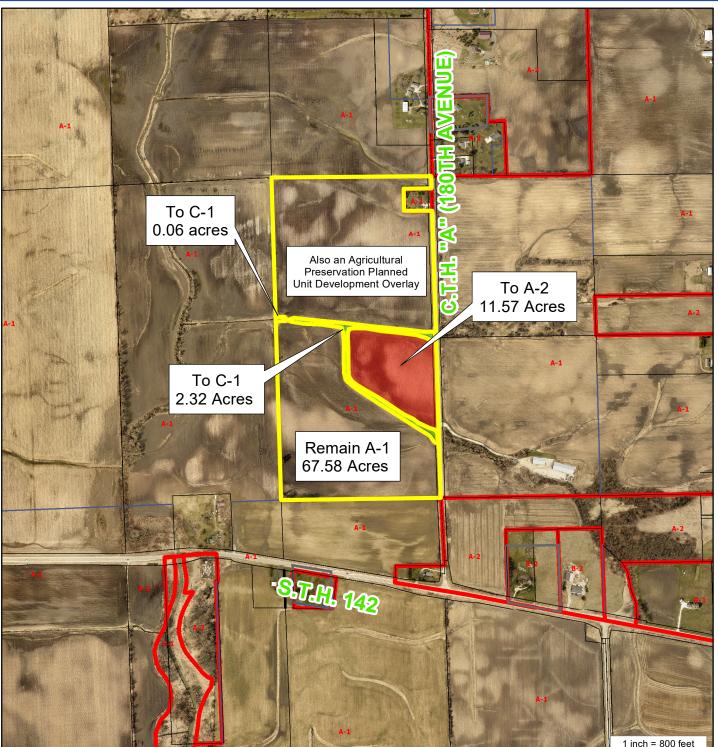

#### 02-2024 ORD FLIESS CPA.PDF

11. From The Planning, Development & Extension Education Committee An Ordinance Regarding Wiliam And Diane Fliess Rev. Trust (Owner), William Fliess (Agent), Requests A Rezoning From A-1 Agricultural Preservation Dist. To A-1 Agricultural Preservation Dist., A-2 General Agricultural Dist., C-1 Lowland Resource Conservancy Dist. & PUD Planned Unit Development Overlay Dist. Town Of Paris

Documents:

#### 02-2024 ORD FLIESS REZO.PDF