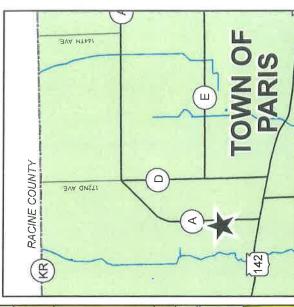

Documents:

RESOLUTION PROTECTING CHILDREN FROM MATERIALS CONTAINING ADULT CONTENT IN TAXPAYER FUNDED LIBRARIES IN KENOSHA COUNTY.PDF

103. From The Planning, Development & Extension Education Committee - A Resolution Regarding Wiliam And Diane Fliess Rev. Trust (Owner), William Fliess (Agent), Requests An Amendment To The Adopted Land Use Plan Map For Kenosha County: 2035 (Map 65 Of The Comprehensive Plan) From "Farmland Protection" To "Farmland Protection" & "General Agricultural And Open Land", Town Of Paris

Ordinance - One Reading

10. From The Planning, Development & Extension Education Committee An Ordinance Regarding Wiliam And Diane Fliess Rev. Trust (Owner), William Fliess (Agent), Requests A An Amendment To The Adopted Land Use Plan Map For Kenosha County: 2035 (Map 65 Of The Comprehensive Plan) From "Farmland Protection" To "Farmland Protection" & "General Agricultural And Open Land", Town Of Paris

#### 02-2024 ORD FLIESS CPA.PDF

11. From The Planning, Development & Extension Education Committee An Ordinance Regarding Wiliam And Diane Fliess Rev. Trust (Owner), William Fliess (Agent), Requests A Rezoning From A-1 Agricultural Preservation Dist. To A-1 Agricultural Preservation Dist., A-2 General Agricultural Dist., C-1 Lowland Resource Conservancy Dist. & PUD Planned Unit Development Overlay Dist. Town Of Paris