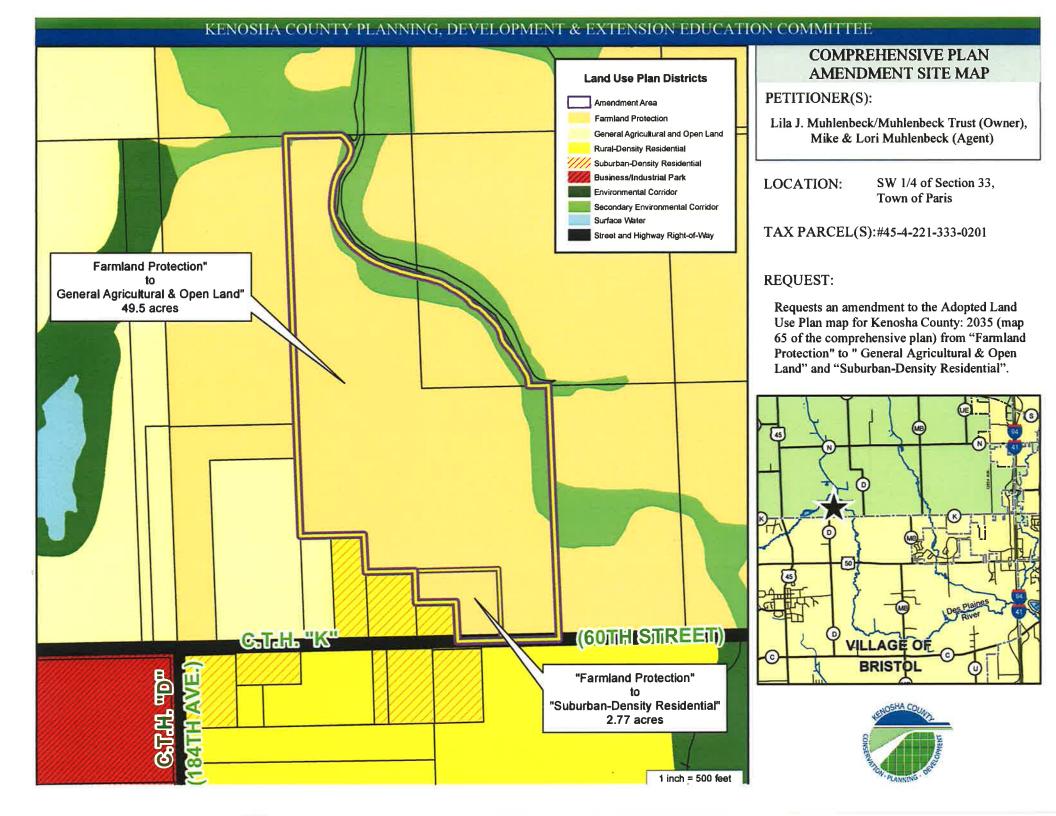

# BOARD OF SUPERVISORS

| ORD | INA | NCE | NO |  |  |
|-----|-----|-----|----|--|--|
|     |     |     |    |  |  |

| Subject: Lila J. Muhlenbeck/Muhlenbeck Trust (Owner), Mike & Lori Muhlenbeck, 1631 Angs requests an amendment to the Adopted Land Us 65 of the comprehensive plan) from "Farmland Land" & "Suburban-Density Residential" on Ta SW ¼ of Section 33, T2N, R21E, Town of Pari | sley Lane, San Ramon, CA 94582 (Agent), se Plan map for Kenosha County: 2035 (map Protection" to "General Agricultural and Open ax Parcel #45-4-221-333-0201, located in the |
|----------------------------------------------------------------------------------------------------------------------------------------------------------------------------------------------------------------------------------------------------------------------------|------------------------------------------------------------------------------------------------------------------------------------------------------------------------------|
| Original Corrected                                                                                                                                                                                                                                                         | 2nd Correction □ Resubmitted □                                                                                                                                               |
| Date Submitted: April 16, 2019                                                                                                                                                                                                                                             | Date Resubmitted:                                                                                                                                                            |
| Submitted By: Planning Development &                                                                                                                                                                                                                                       |                                                                                                                                                                              |
| Extension Education Committee                                                                                                                                                                                                                                              |                                                                                                                                                                              |
| Fiscal Note Attached                                                                                                                                                                                                                                                       | Legal Note Attached                                                                                                                                                          |
| Prepared By: Andy M. Buehler, Director Division of Planning & Development                                                                                                                                                                                                  | Signature: holy M. Bueller                                                                                                                                                   |
|                                                                                                                                                                                                                                                                            |                                                                                                                                                                              |

AN ORDINANCE TO AMEND
THE MULTI-JURISDICTIONAL COMPREHENSIVE PLAN FOR KENOSHA COUNTY:
2035 BEING CHAPTER 11 OF THE KENOSHA COUNTY MUNICIPAL CODE

That Tax Parcel #45-4-221-333-0201, located in the SW ¼ of Section 33, T2N, R21E, Town of Paris, be changed from "Farmland Protection" to "General Agricultural and Open Land" & "Suburban-Density Residential", as presented in the Multi-Jurisdictional Comprehensive Plan for Kenosha County: 2035.

For informational purposes only, this property is located on the north side of C.T.H. "K" (60<sup>th</sup> Street) approximately 1500 feet east of the westernmost intersection with C.T.H. "D" (184<sup>th</sup> Avenue.

Lila J. Muhlenbeck/Muhlenbeck Trust (Owner) Mike & Lori Muhlenbeck (Agent) Ordinance - Lila J. Muhlenbeck/Muhlenbeck Trust (Owner), Mike & Lori Muhlenbeck (Agent) - Comp Plan Amendment April 16, 2019 Page 2