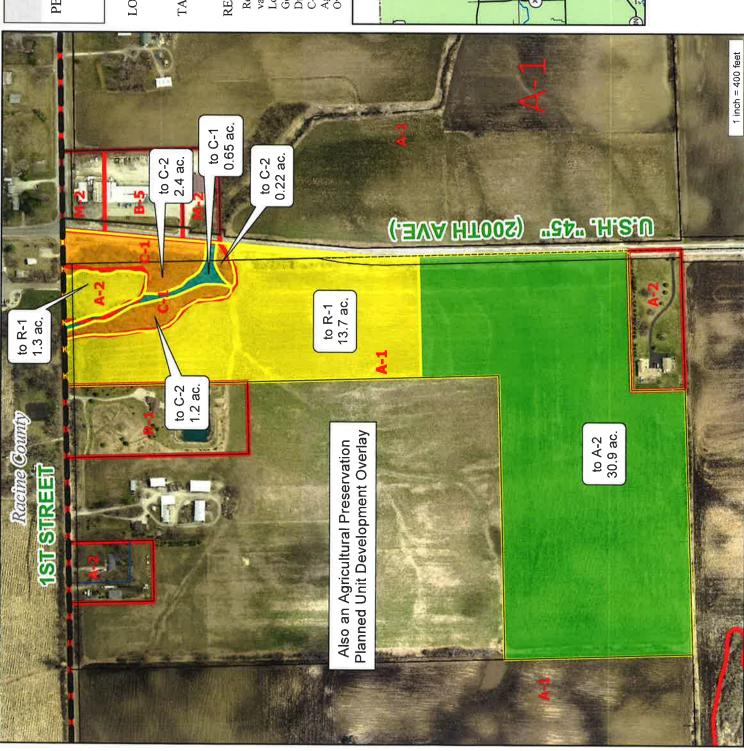

# REZONING SITE MAP

PETITIONER(S):
David B. Drissel (Owner), LeAnn Drissel (Agent) NE 1/4 of Section 6, Town of Paris LOCATION:

TAX PARCEL(S): #45-4-221-061-0150

# REQUEST:

vation District, A-2 General Agricultural District & C-1 Requesting a rezoning from A-1 Agricultural Preser-C-1 Lowland Resource Conservancy District & Agricultural Preservation Planned Unit Development OverlayDistrict. General Agricultural District, R-1 Rural Residential District, C-2 Upland Resource Conservancy District, Lowland Resource Conservancy District to A-2