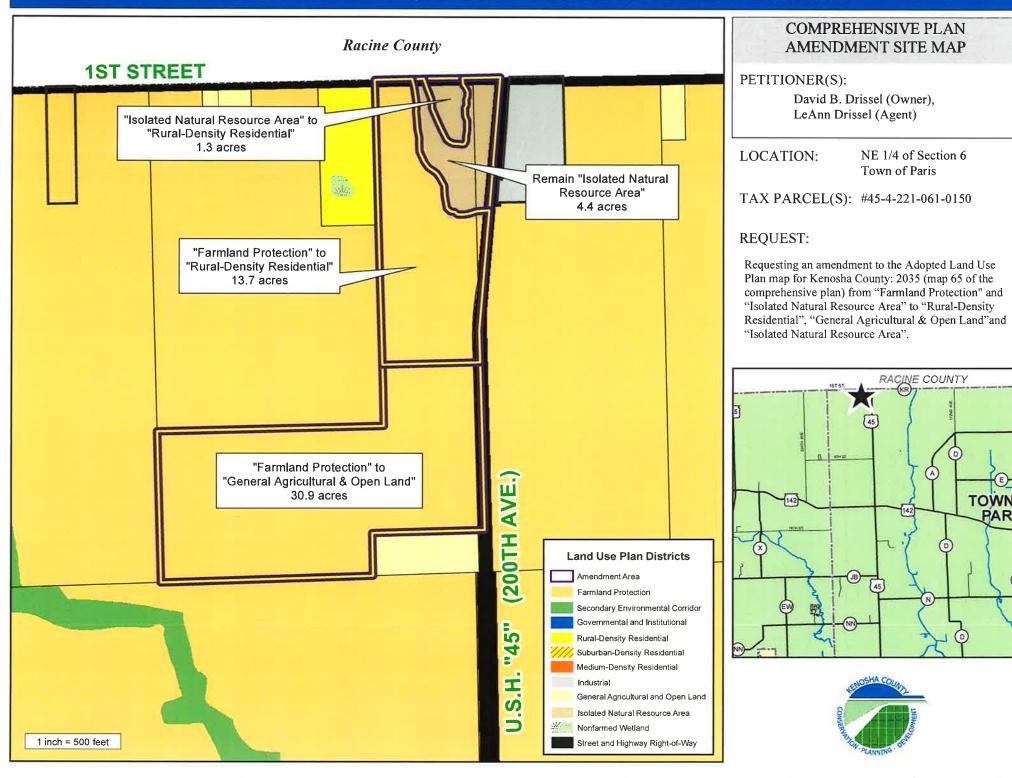

# BOARD OF SUPERVISORS

| ORD | INA | NCE | NO | • |
|-----|-----|-----|----|---|
|     |     |     |    |   |

| Drissel, 11312 Burlington Rd., Kenosha WI and Adopted Land Use Plan map for Kenosha Coufrom "Farmland Protection" & "Isolated Residential", "General Agricultural and Open | n Rd., Kenosha WI 53144 (Owner), LeAnn 53144 (Agent), requests an amendment to the anty: 2035 (map 65 of the comprehensive plan) Natural Resource Area" to "Rural-Density Land" & "Isolated Natural Resource Area" on NE ¼ of Section 6, T2N, R21E, Town of Paris |
|----------------------------------------------------------------------------------------------------------------------------------------------------------------------------|-------------------------------------------------------------------------------------------------------------------------------------------------------------------------------------------------------------------------------------------------------------------|
| Original Corrected                                                                                                                                                         | 2nd Correction ☐ Resubmitted ☐                                                                                                                                                                                                                                    |
| Date Submitted: April 16, 2019                                                                                                                                             | Date Resubmitted:                                                                                                                                                                                                                                                 |
| Submitted By: Planning Development & Extension Education Committee  Fiscal Note Attached                                                                                   | Legal Note Attached □                                                                                                                                                                                                                                             |
| Prepared By: Andy M. Buehler, Director Division of Planning & Development                                                                                                  | Signature huly M. Bueller                                                                                                                                                                                                                                         |

# AN ORDINANCE TO AMEND THE MULTI-JURISDICTIONAL COMPREHENSIVE PLAN FOR KENOSHA COUNTY: 2035 BEING CHAPTER 11 OF THE KENOSHA COUNTY MUNICIPAL CODE

That Tax Parcel #45-4-221-061-0150, located in the NE ¼ of Section 6, T2N, R21E, Town of Paris, be changed from "Farmland Protection" & "Isolated Natural Resource Area" to "Rural-Density Residential", "General Agricultural and Open Land" & "Isolated Natural Resource Area", as presented in the Multi-Jurisdictional Comprehensive Plan for Kenosha County: 2035.

For informational purposes only, this property is located on the southwest corner of U.S. Highway "45" (200<sup>th</sup> Ave.) at the intersection of 1<sup>st</sup> Street.

Ordinance – David B. Drissel (Owner), LeAnn Drissel (Agent) – Comp Plan Amendment April 16, 2019 Page 2

Approved by:

**Description:** See Exhibit #1 (attached).

This description is intended to extend to the center of all roads.

| PLANNING, DEVELOPMENT & EXTENSION EDUCATION |            |    |                |         |
|---------------------------------------------|------------|----|----------------|---------|
| COMMITTEE                                   | <u>Aye</u> | No | <u>Abstain</u> | Excused |
| Erin Decker<br>Erin Decker, Chair           |            |    |                |         |
| Michael Skalitzky Vice Chair                |            |    |                |         |
| John Poole                                  | A          |    |                |         |
| Mark Nordigian                              | 1          |    |                |         |
| Zach Rodriguez                              |            |    |                |         |