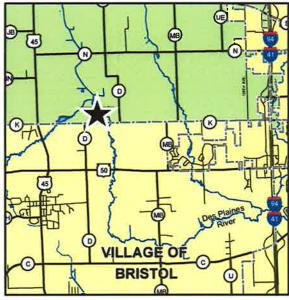

For informational purposes only, this property is located on the southwest corner of U.S. Highway "45" (200<sup>th</sup> Ave.) at the intersection of 1<sup>st</sup> Street.

Ordinance – David B. Drissel (Owner), LeAnn Drissel (Agent) – Comp Plan Amendment April 16, 2019 Page 2