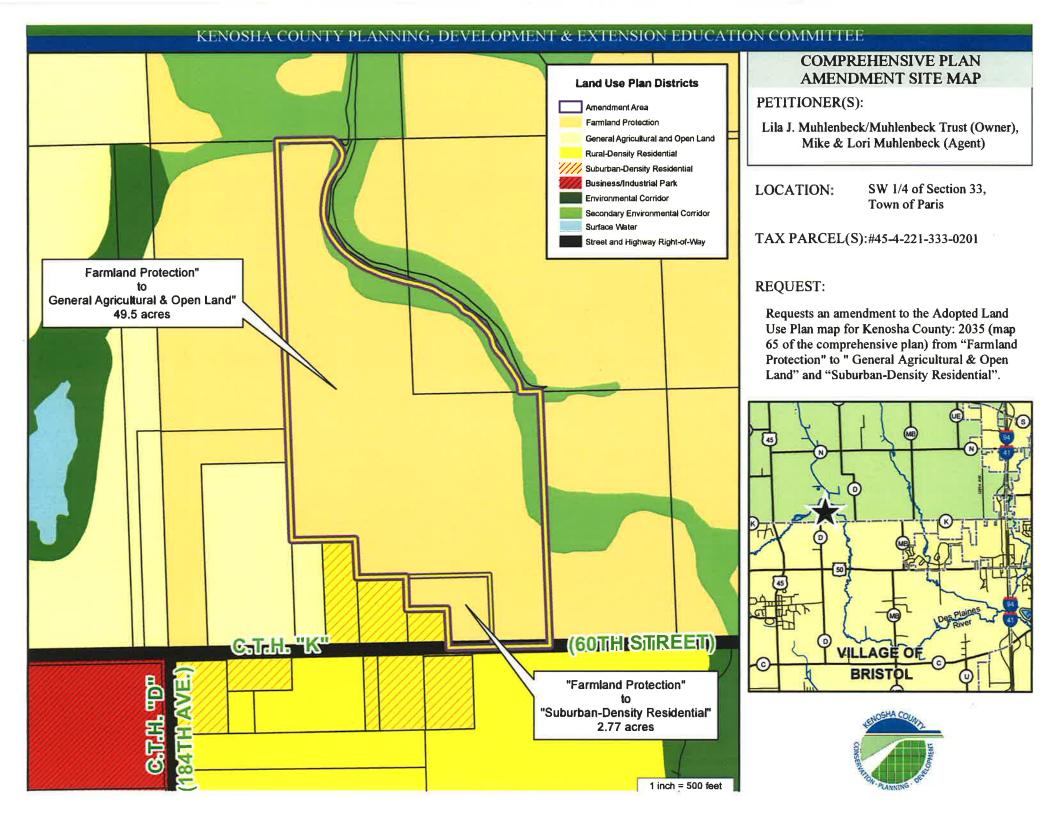

# BOARD OF SUPERVISORS

| ORD | INA | NCE | NO |  |  |
|-----|-----|-----|----|--|--|
|     |     |     |    |  |  |

| Subject: Lila J. Muhlenbeck/Muhlenbeck Trust (Owner), Mike & Lori Muhlenbeck, 1631 Angs requests an amendment to the Adopted Land Us 65 of the comprehensive plan) from "Farmland Land" & "Suburban-Density Residential" on Ta SW ¼ of Section 33, T2N, R21E, Town of Pari | sley Lane, San Ramon, CA 94582 (Agent), se Plan map for Kenosha County: 2035 (map Protection" to "General Agricultural and Open ax Parcel #45-4-221-333-0201, located in the |
|----------------------------------------------------------------------------------------------------------------------------------------------------------------------------------------------------------------------------------------------------------------------------|------------------------------------------------------------------------------------------------------------------------------------------------------------------------------|
| Original Corrected                                                                                                                                                                                                                                                         | 2nd Correction □ Resubmitted □                                                                                                                                               |
| Date Submitted: April 16, 2019                                                                                                                                                                                                                                             | Date Resubmitted:                                                                                                                                                            |
| Submitted By: Planning Development &                                                                                                                                                                                                                                       |                                                                                                                                                                              |
| Extension Education Committee                                                                                                                                                                                                                                              |                                                                                                                                                                              |
| Fiscal Note Attached                                                                                                                                                                                                                                                       | Legal Note Attached                                                                                                                                                          |
| Prepared By: Andy M. Buehler, Director Division of Planning & Development                                                                                                                                                                                                  | Signature: holy M. Bueller                                                                                                                                                   |
|                                                                                                                                                                                                                                                                            |                                                                                                                                                                              |

AN ORDINANCE TO AMEND
THE MULTI-JURISDICTIONAL COMPREHENSIVE PLAN FOR KENOSHA COUNTY:
2035 BEING CHAPTER 11 OF THE KENOSHA COUNTY MUNICIPAL CODE

That Tax Parcel #45-4-221-333-0201, located in the SW ¼ of Section 33, T2N, R21E, Town of Paris, be changed from "Farmland Protection" to "General Agricultural and Open Land" & "Suburban-Density Residential", as presented in the Multi-Jurisdictional Comprehensive Plan for Kenosha County: 2035.

For informational purposes only, this property is located on the north side of C.T.H. "K" (60<sup>th</sup> Street) approximately 1500 feet east of the westernmost intersection with C.T.H. "D" (184<sup>th</sup> Avenue.