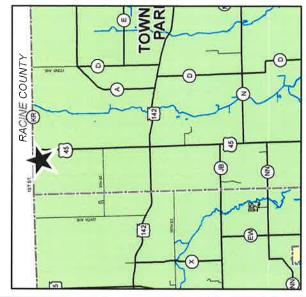

# REZONING SITE MAP

PETITIONER(S):
David B. Drissel (Owner), LeAnn Drissel (Agent) NE 1/4 of Section 6, Town of Paris LOCATION:

TAX PARCEL(S): #45-4-221-061-0150

# REQUEST:

vation District, A-2 General Agricultural District & C-1 Requesting a rezoning from A-1 Agricultural Preser-C-1 Lowland Resource Conservancy District & Agricultural Preservation Planned Unit Development OverlayDistrict. General Agricultural District, R-1 Rural Residential District, C-2 Upland Resource Conservancy District, Lowland Resource Conservancy District to A-2