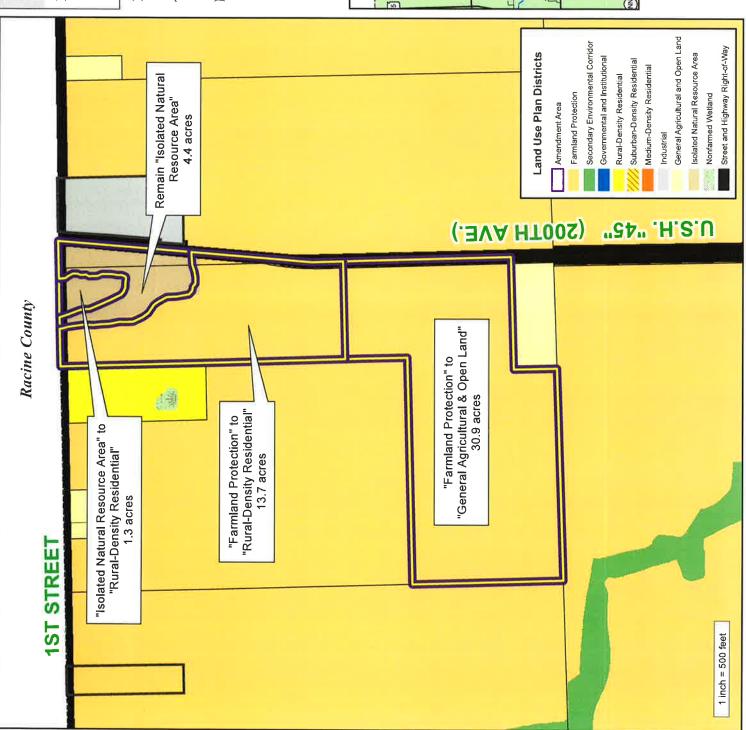

# BOARD OF SUPERVISORS

| ORD | INA | NCE | NO | • |
|-----|-----|-----|----|---|
|     |     |     |    |   |

| Drissel, 11312 Burlington Rd., Kenosha WI and Adopted Land Use Plan map for Kenosha Coufrom "Farmland Protection" & "Isolated Residential", "General Agricultural and Open | n Rd., Kenosha WI 53144 (Owner), LeAnn 53144 (Agent), requests an amendment to the anty: 2035 (map 65 of the comprehensive plan) Natural Resource Area" to "Rural-Density Land" & "Isolated Natural Resource Area" on NE ¼ of Section 6, T2N, R21E, Town of Paris |
|----------------------------------------------------------------------------------------------------------------------------------------------------------------------------|-------------------------------------------------------------------------------------------------------------------------------------------------------------------------------------------------------------------------------------------------------------------|
| Original Corrected                                                                                                                                                         | 2nd Correction ☐ Resubmitted ☐                                                                                                                                                                                                                                    |
| Date Submitted: April 16, 2019                                                                                                                                             | Date Resubmitted:                                                                                                                                                                                                                                                 |
| Submitted By: Planning Development & Extension Education Committee  Fiscal Note Attached                                                                                   | Legal Note Attached □                                                                                                                                                                                                                                             |
| Prepared By: Andy M. Buehler, Director Division of Planning & Development                                                                                                  | Signature huly M. Bueller                                                                                                                                                                                                                                         |

# AN ORDINANCE TO AMEND THE MULTI-JURISDICTIONAL COMPREHENSIVE PLAN FOR KENOSHA COUNTY: 2035 BEING CHAPTER 11 OF THE KENOSHA COUNTY MUNICIPAL CODE

That Tax Parcel #45-4-221-061-0150, located in the NE ¼ of Section 6, T2N, R21E, Town of Paris, be changed from "Farmland Protection" & "Isolated Natural Resource Area" to "Rural-Density Residential", "General Agricultural and Open Land" & "Isolated Natural Resource Area", as presented in the Multi-Jurisdictional Comprehensive Plan for Kenosha County: 2035.

For informational purposes only, this property is located on the southwest corner of U.S. Highway "45" (200<sup>th</sup> Ave.) at the intersection of 1<sup>st</sup> Street.

Ordinance – David B. Drissel (Owner), LeAnn Drissel (Agent) – Comp Plan Amendment April 16, 2019 Page 2