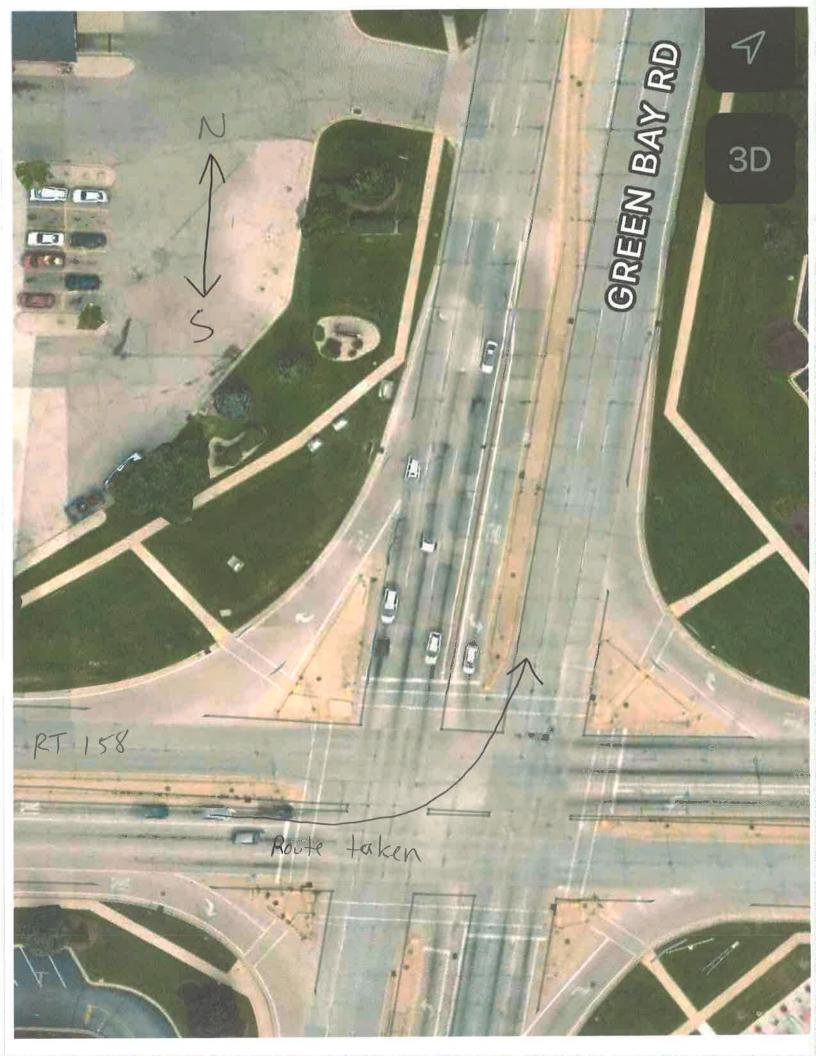

| MAINTENANCE                   |        |        |        |
| <b>APPOINTMI</b> | ENT: 0 | 4-13-2022 2:46 | 5 PM                          |        |        |        |

Continental Total Confidence Plan: 1-888-990-6125

Sub Total:

236.00

Sales Tax:

11.80

Sales Total:

247.80

Tkn# XXXXXXXXX1008 Ath# 840690

Tendered:

247.80

(AMX)

247.80

Tendered Total:

Tendered Today:

247.80

www.discountlire.com/tire -- registration





Custom Item \$178.67

Subtotal \$178.67

Total Taxes \$0.00

Order total \$178.67

Total paid

\$ **178** 67

April 12, 2022 9:08 pm

Payment ID: 9EWDRV0X3QQDJ Order ID: TTCT12QT4KXWC Order Employee: Nenad P.

#### Payment



DISCOVER 6173 Order amount Cashier: Nenad P. \$178.67 \$178.67

**Show Details** 

View the Privacy Policies for <u>Clover</u>