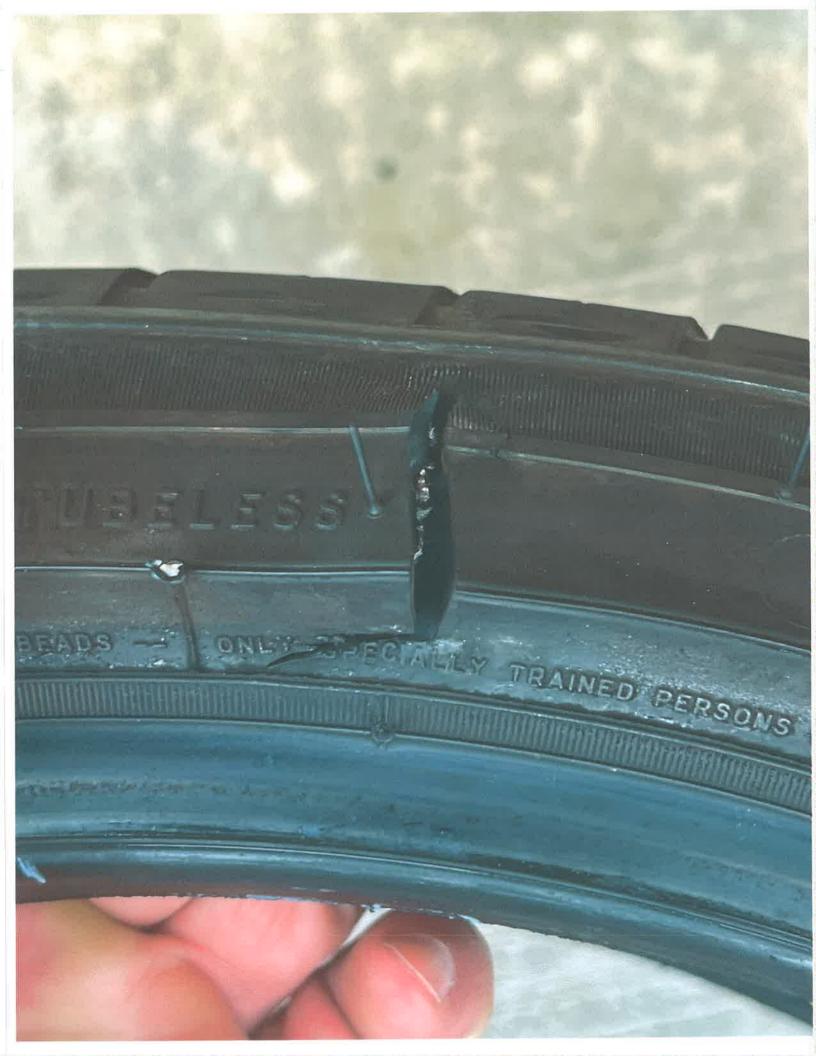

#### H. CLAIMS

1. Julie Moore - Personal Injury

Documents:

MOORE.PDF

2. Katherine Mills - Vehicle Damage

Documents:

MILLS.PDF

3. Samantha Kraimer - Personal Property Loss

Documents:

KRAIMER.PDF

4. Nathaniel Harford - Vehicle Damage

Documents:

HARTFORD.PDF

- Approval Of The April 19, 2022, Annual Meeting And Organizational Meeting Minutes And The April 21, 2022, Regular Meeting Minutes By Supervisor Wamboldt
- J. Adjourn