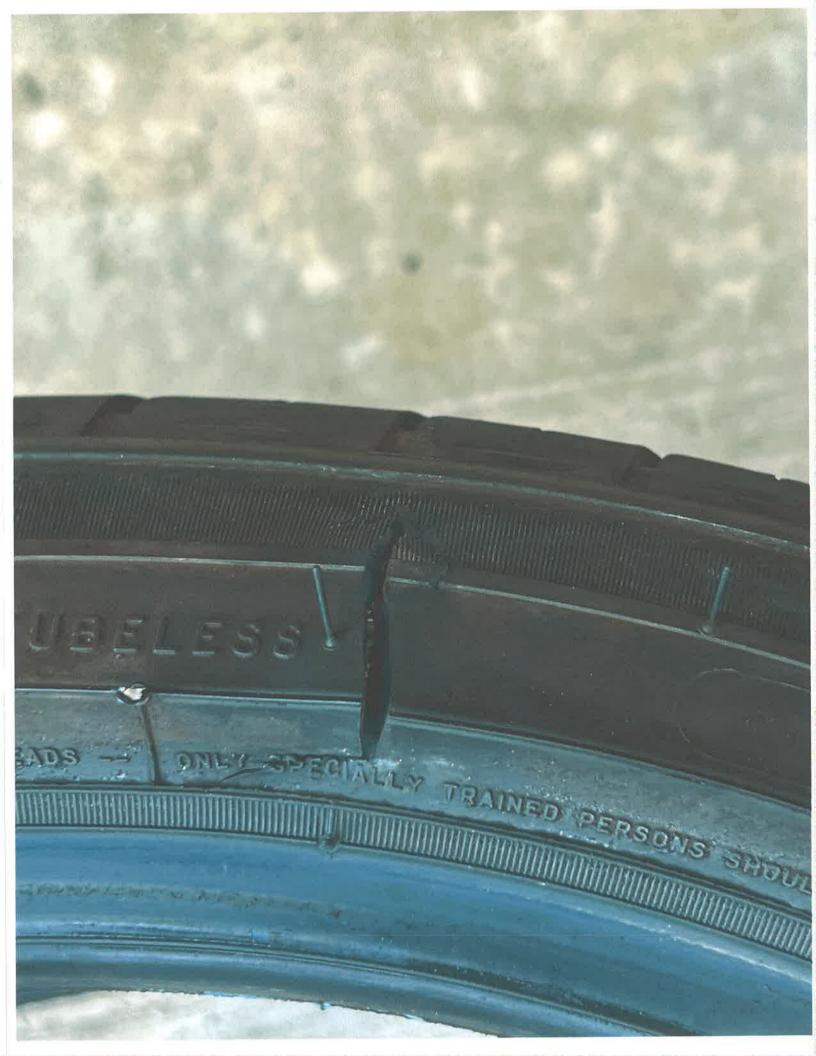

#### H. CLAIMS

1. Julie Moore - Personal Injury

Documents:

MOORE.PDF

2. Katherine Mills - Vehicle Damage

Documents:

MILLS.PDF

3. Samantha Kraimer - Personal Property Loss

Documents:

KRAIMER.PDF

4. Nathaniel Harford - Vehicle Damage

Documents:

HARTFORD.PDF

- Approval Of The April 19, 2022, Annual Meeting And Organizational Meeting Minutes And The April 21, 2022, Regular Meeting Minutes By Supervisor Wamboldt
- J. Adjourn