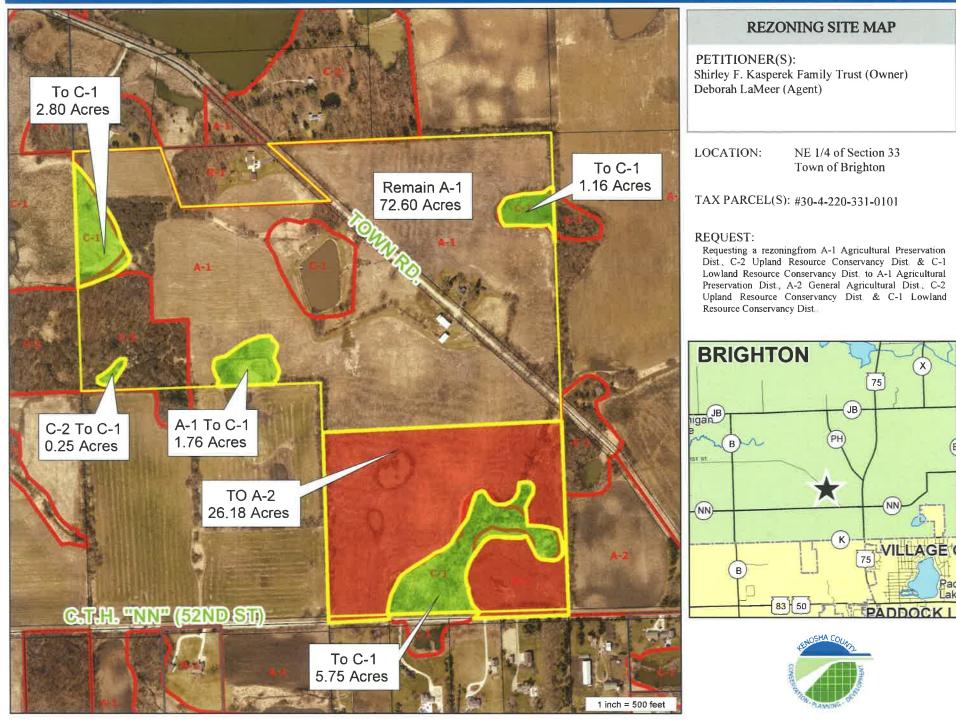

#### ORD COUNTY REZONE.PDF

4. From The Planning, Development & Extension Education Committee - An Ordinance Regarding Shirley F. Kasperek Family Trust And Keith LaMeer Family Trust And Deborah A. LaMeer Family Trust (Owner), Deborah A. LaMeer (Agent) Requesting A Rezoning From A-1 Agricultural Preservation Dist., C-2 Upland Resource Conservancy Dist. & C-1 Lowland Resource Conservancy Dist. To A-1 Agricultural Preservation Dist., A-2 General Agricultural Dist., C-2 Upland Resource Conservancy Dist. & C-1 Lowland Resource Conservancy Dist., Town Of Brighton

#### ORD KASPAREK REZONE.PDF

5. From The Planning, Development & Extension Education Committee - An Ordinance Regarding Shirley F. Kasperek Family Trust And Keith LaMeer Family Trust And Deborah A. LaMeer Family Trust (Owner), Deborah LaMeer (Agent) Requesting An Amendment To The Adopted Land Use Plan Map For Kenosha County: 2035 (Map 65 Of The Comprehensive Plan) From "Farmland Protection", "SEC" & "Non-Farmed Wetland" To "Farmland Protection", "General Agricultural & Open Land", "SEC" & "Non-Farmed Wetland", Town Of Brighton