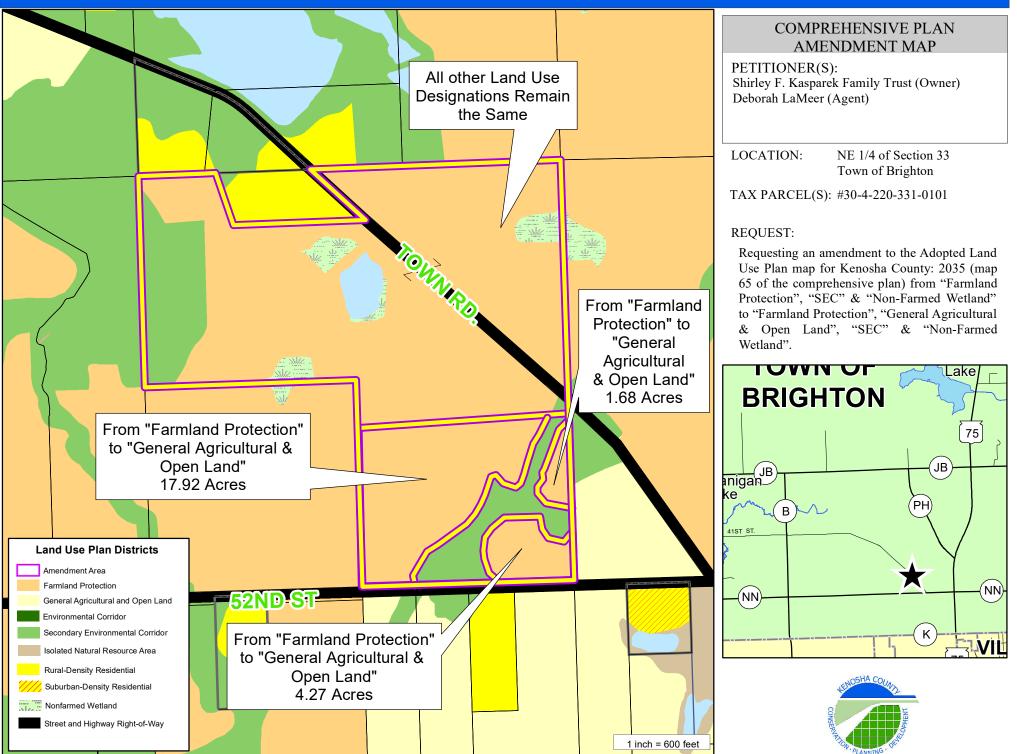

### BOARD OF SUPERVISORS

RESOLUTION NO.

Subject: Shirley F. Kasperek Family Trust, 4719 Town Rd., Salem, WI 53168-9234 (Owner), Deborah LaMeer, 4510 Town Rd., Salem, WI 53168-9234 (Agent), requests an amendment to the Adopted Land Use Plan map for Kenosha County: 2035 (map 65 of the comprehensive plan) from "Farmland Protection", "SEC" & "Non-Farmed Wetland" to "Farmland Protection", "General Agricultural & Open Land", "SEC" & "Non-Farmed Wetland" on Tax Parcel #30-4-220-331-0101, located in the NE ¼ of Section 33, T2N, R20E, Town of Brighton.

- WHEREAS, in compliance with Wisconsin's comprehensive planning law set forth in Section 66.1001 of the Wisconsin Statutes, Kenosha County adopted a Multi-Jurisdictional Comprehensive Plan for Kenosha County: 2035 on April 20, 2010; and,
- WHEREAS, Shirley F. Kasperek Family Trust, 4719 Town Rd., Salem, WI 53168-9234 (Owner), Deborah LaMeer, 4510 Town Rd., Salem, WI 53168-9234 (Agent), requests an amendment to the Adopted Land Use Plan map for Kenosha County: 2035 (map 65 of the comprehensive plan) from "Farmland Protection", "SEC" & "Non-Farmed Wetland" to "Farmland Protection", "General Agricultural & Open Land", "SEC" & "Non-Farmed Wetland" on Tax Parcel #30-4-220-331-0101, located in the NE ¼ of Section 33, T2N, R20E, Town of Brighton; and,
- WHEREAS, the Kenosha County Division of Planning & Development has published said request in accordance to State Statutes; and
- WHEREAS, the Town Board of Brighton recommended approval of the request; and,
- WHEREAS, the Kenosha County Planning, Development and Extension Education Committee held a public hearing on the request on June 15, 2022, and recommended approval of the request.

Shirley F. Kasperek Family Trust (Owner) Deborah LaMeer (Agent) Shirley F. Kasperek Family Trust (Owner), Deborah LaMeer (Agent) - Comp Plan Amendment Page 2

NOW, THEREFORE, BE IT RESOLVED that pursuant to Sections 59.69 and 66.1001(4) of Wisconsin Statutes, the Kenosha County Board of Supervisors hereby amends the comprehensive plan on Tax Parcel #30-4-220-331-0101 as described above.