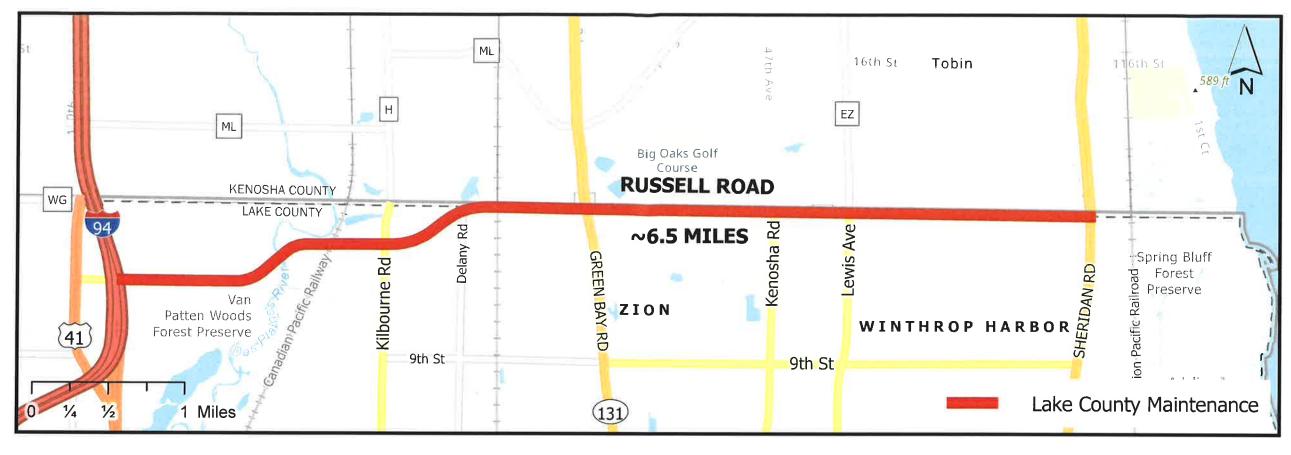

#### RESOLUTION WALMART FOUNDATION GRANT.PDF

19. From The Public Works & Facilities And Finance & Administration Committees - A Resolution Intergovernmental Agreement (IGA) Between Lake County, Illinois And Kenosha County, Wisconsin For Traffic Safety And Capacity Improvements To The Intersection Of County Trunk Highway (CTH) EZ & Russell Road And Memorialization Of Maintenance Jurisdiction For Russell Road And CTH WG