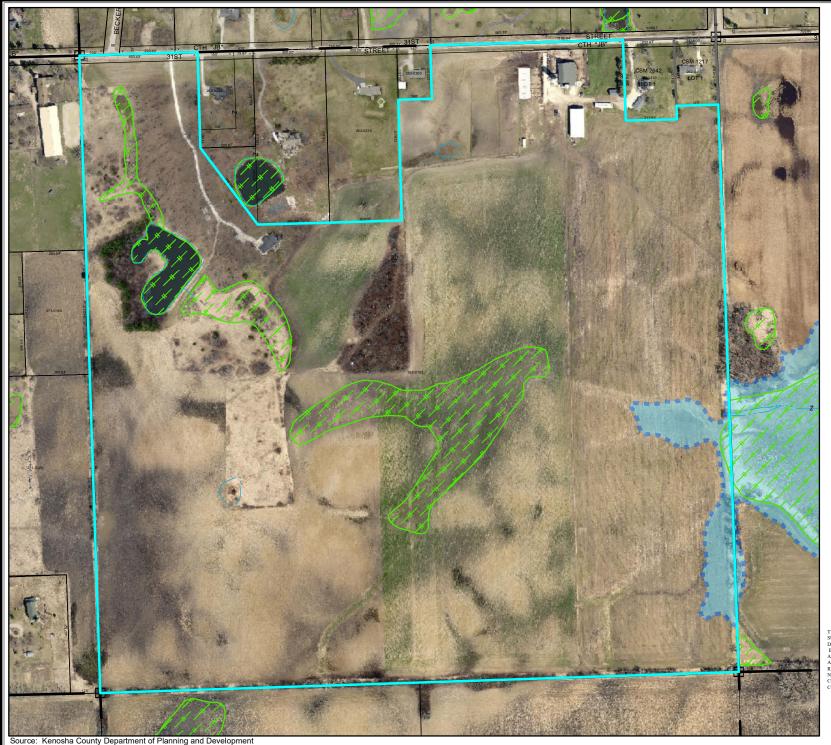

# **REZONING APPLICATION**

| (a) Property Owner's Name:                                                                                                                                                                                                                                                                           |  |  |  |  |
|------------------------------------------------------------------------------------------------------------------------------------------------------------------------------------------------------------------------------------------------------------------------------------------------------|--|--|--|--|
| Myron G. & Doreen A. Daniels Rev. Trust                                                                                                                                                                                                                                                              |  |  |  |  |
| Print Name: Myron G. Daniels Rev. Hust  Mailing Address: 24755 31st Street                                                                                                                                                                                                                           |  |  |  |  |
| Mailing Address: 24755 31st Street                                                                                                                                                                                                                                                                   |  |  |  |  |
| City: Salem State: WI Zip: 53168-9596                                                                                                                                                                                                                                                                |  |  |  |  |
| Phone Number: 262-878-2696 E-mail (optional): danielsD@westosha.k12.wi.us                                                                                                                                                                                                                            |  |  |  |  |
| Note: Unless the property owner's signature can be obtained in the above space, a letter of agent status <u>signed</u> by the legal property owner <u>must</u> be submitted if you are a tenant, leaseholder, or authorized agent representing the legal owner, allowing you to act on their behalf. |  |  |  |  |
| (b) Agent's Name (if applicable):                                                                                                                                                                                                                                                                    |  |  |  |  |
| Print Name: Signature:                                                                                                                                                                                                                                                                               |  |  |  |  |
| Business Name:                                                                                                                                                                                                                                                                                       |  |  |  |  |
| Mailing Address:                                                                                                                                                                                                                                                                                     |  |  |  |  |
| City: State: Zip:                                                                                                                                                                                                                                                                                    |  |  |  |  |
| Phone Number: E-mail (optional):                                                                                                                                                                                                                                                                     |  |  |  |  |
| (c) Tax key number(s) of property to be rezoned:  30-4-220-262-0103                                                                                                                                                                                                                                  |  |  |  |  |
| Property Address of property to be rezoned:  24755 31st Street                                                                                                                                                                                                                                       |  |  |  |  |
| (d) Proposed use (a statement of the type, extent, area, etc. of any development project):  To subdivide a 5-acre parcel for construction of a new single family residence.                                                                                                                          |  |  |  |  |