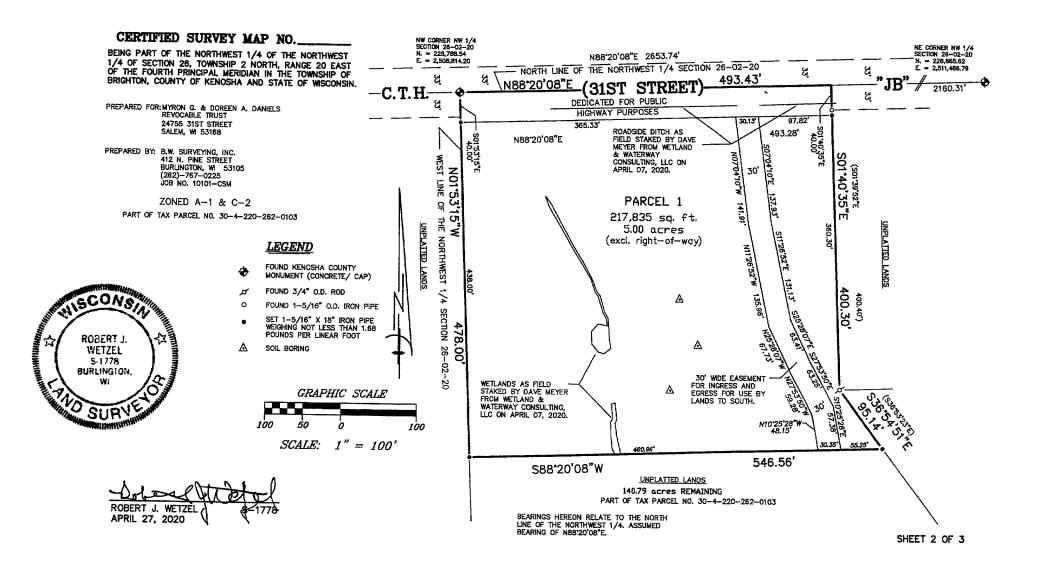

# **REZONING APPLICATION**

| (a) Property Owner's Name:                                                                                                                                                                                                                                                                           |  |  |  |  |
|------------------------------------------------------------------------------------------------------------------------------------------------------------------------------------------------------------------------------------------------------------------------------------------------------|--|--|--|--|
| Myron G. & Doreen A. Daniels Rev. Trust                                                                                                                                                                                                                                                              |  |  |  |  |
| Print Name: Myron G. Daniels Rev. Hust  Mailing Address: 24755 31st Street                                                                                                                                                                                                                           |  |  |  |  |
| Mailing Address: 24755 31st Street                                                                                                                                                                                                                                                                   |  |  |  |  |
| City: Salem State: WI Zip: 53168-9596                                                                                                                                                                                                                                                                |  |  |  |  |
| Phone Number: 262-878-2696 E-mail (optional): danielsD@westosha.k12.wi.us                                                                                                                                                                                                                            |  |  |  |  |
| Note: Unless the property owner's signature can be obtained in the above space, a letter of agent status <u>signed</u> by the legal property owner <u>must</u> be submitted if you are a tenant, leaseholder, or authorized agent representing the legal owner, allowing you to act on their behalf. |  |  |  |  |
| (b) Agent's Name (if applicable):                                                                                                                                                                                                                                                                    |  |  |  |  |
| Print Name: Signature:                                                                                                                                                                                                                                                                               |  |  |  |  |
| Business Name:                                                                                                                                                                                                                                                                                       |  |  |  |  |
| Mailing Address:                                                                                                                                                                                                                                                                                     |  |  |  |  |
| City: State: Zip:                                                                                                                                                                                                                                                                                    |  |  |  |  |
| Phone Number: E-mail (optional):                                                                                                                                                                                                                                                                     |  |  |  |  |
| (c) Tax key number(s) of property to be rezoned:  30-4-220-262-0103                                                                                                                                                                                                                                  |  |  |  |  |
| Property Address of property to be rezoned:  24755 31st Street                                                                                                                                                                                                                                       |  |  |  |  |
| (d) Proposed use (a statement of the type, extent, area, etc. of any development project):  To subdivide a 5-acre parcel for construction of a new single family residence.                                                                                                                          |  |  |  |  |