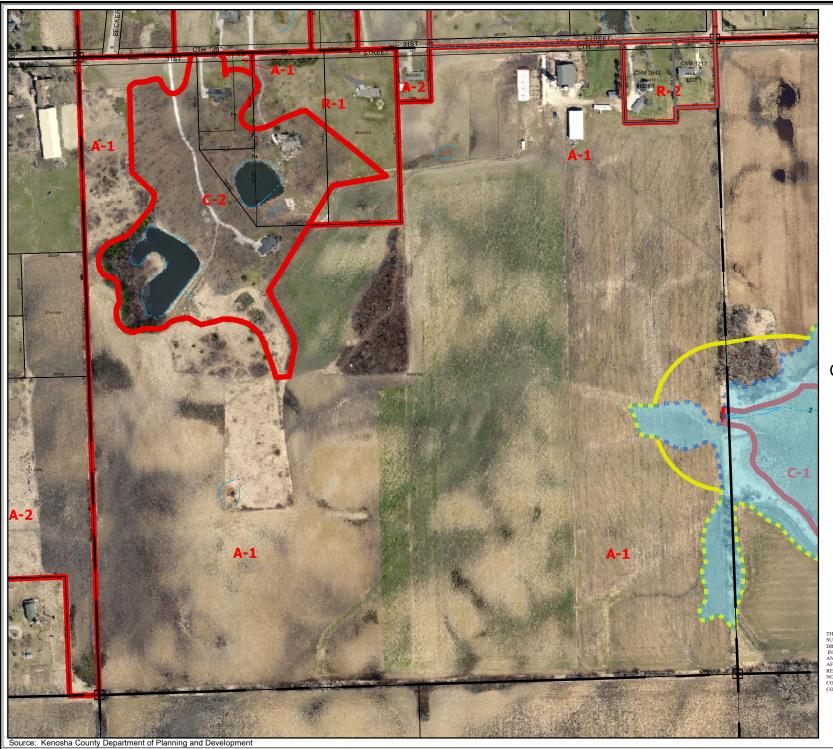

# **REZONING APPLICATION**

| (a) Property Owner's Name:                                                                                                                                                                                                                                                                           |  |  |  |  |
|------------------------------------------------------------------------------------------------------------------------------------------------------------------------------------------------------------------------------------------------------------------------------------------------------|--|--|--|--|
| Myron G. & Doreen A. Daniels Rev. Trust                                                                                                                                                                                                                                                              |  |  |  |  |
| Print Name: Myron G. Daniels Rev. Hust  Mailing Address: 24755 31st Street                                                                                                                                                                                                                           |  |  |  |  |
| Mailing Address: 24755 31st Street                                                                                                                                                                                                                                                                   |  |  |  |  |
| City: Salem State: WI Zip: 53168-9596                                                                                                                                                                                                                                                                |  |  |  |  |
| Phone Number: 262-878-2696 E-mail (optional): danielsD@westosha.k12.wi.us                                                                                                                                                                                                                            |  |  |  |  |
| Note: Unless the property owner's signature can be obtained in the above space, a letter of agent status <u>signed</u> by the legal property owner <u>must</u> be submitted if you are a tenant, leaseholder, or authorized agent representing the legal owner, allowing you to act on their behalf. |  |  |  |  |
| (b) Agent's Name (if applicable):                                                                                                                                                                                                                                                                    |  |  |  |  |
| Print Name: Signature:                                                                                                                                                                                                                                                                               |  |  |  |  |
| Business Name:                                                                                                                                                                                                                                                                                       |  |  |  |  |
| Mailing Address:                                                                                                                                                                                                                                                                                     |  |  |  |  |
| City: State: Zip:                                                                                                                                                                                                                                                                                    |  |  |  |  |
| Phone Number: E-mail (optional):                                                                                                                                                                                                                                                                     |  |  |  |  |
| (c) Tax key number(s) of property to be rezoned:  30-4-220-262-0103                                                                                                                                                                                                                                  |  |  |  |  |
| Property Address of property to be rezoned:  24755 31st Street                                                                                                                                                                                                                                       |  |  |  |  |
| (d) Proposed use (a statement of the type, extent, area, etc. of any development project):  To subdivide a 5-acre parcel for construction of a new single family residence.                                                                                                                          |  |  |  |  |