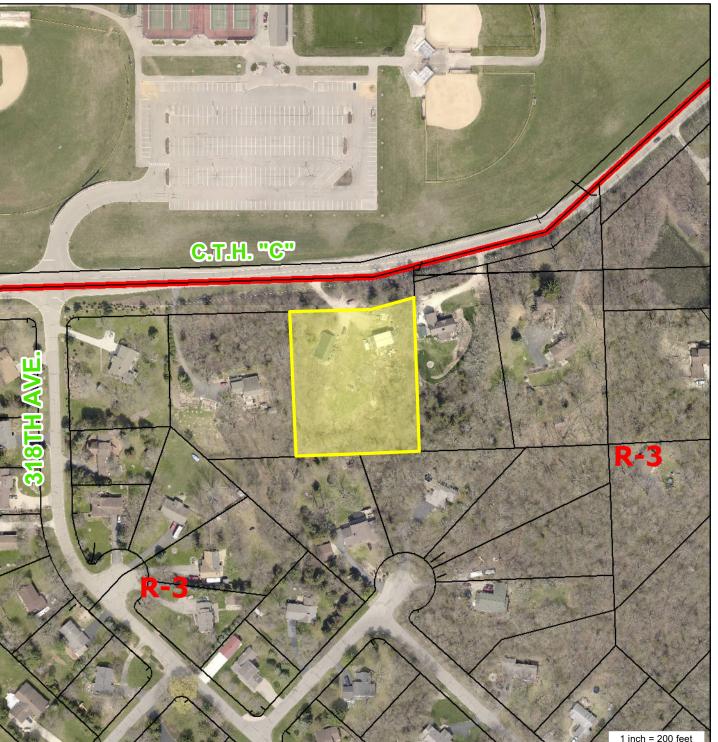

## VARIANCE SITE MAP

PETITIONER(S):

Steven M. Brunow (Owner)

LOCATION: NE 1/4 of Section 35,

Town of Randall

TAX PARCEL(S): #60-4-119-361-0320

## **REQUEST:**

Requesting a variance (Section IV. C. 12.21-1(g)1: that structures shall be located at least 65 feet from the right-of-way of all County Trunk Highways) to allow a previously constructed single-family residence to be located 49.3 feet from the right-of-way of CTH C" (116th Street) and a previously constructed pole barn to be located 56.3 feet from the right-of-way of CTH "C" (116th Street).