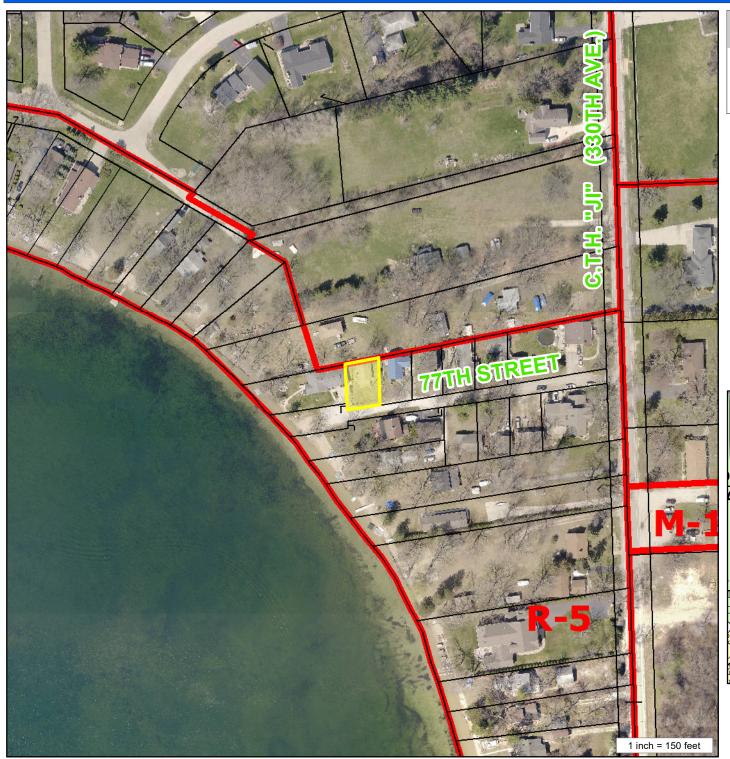

## PETITIONER(S):

Anna C. Etal Gussarson (Owner) Jim Burckel (Agent)

LOCATION: NE 1/4 of Section 11,

Town of Wheatland

TAX PARCEL(S): #95-4-119-111-1235

REQUEST:

Requesting a variance (Section IV. C. 12.21-5(g): which states that all structures shall be located at least 30' from the right-of-way of all other roads, located at least 10' from a side property line and located at least 25' feet from a rear property line and Section III. Q. 12.18.5-5 & 6 which states that decks and patios shall be located at least 30 feet from the right-of-way of all other roads) to construct a single-family residence to be located 28.6' feet from the right-of-way of 77th Street, at least 2' from the side (east) property line and 4' from the rear property lines and an associated deck/patio to be located 16.7' from the right-of-way of 77th Street.