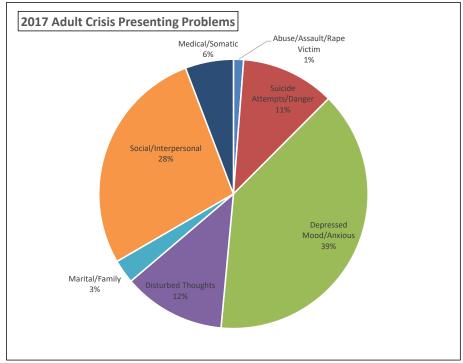

|                     |     |                   |             |                     | \$ | (139,127                                     |
| 42       |                                                        |     |                       | F    |                     |    |                     |     |                   |             |                     |    | ,                                            |
| 43       |                                                        |     |                       |      |                     |    | Net Est             | ím  | ated Year En      | d Le        | evy Surplus         | \$ | (727,801                                     |

## Division of Aging and Disability Services (DADS) Five Year Comparison for Mental Health Placements

















#### **Division of Aging and Disability Services - Page - 209**

|   |                                                                                                       |                        |    |                          |            |             | Difference between Adopted vs.