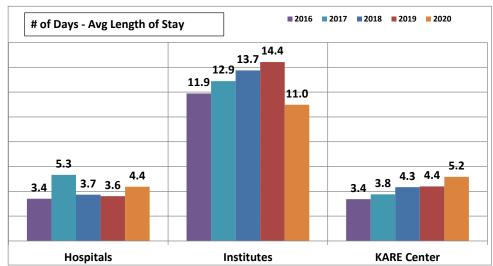

|    |                     |     |                   |             |                     | \$ | (139,127                                     |
| 42       |                                                        |     |                       | F    |                     |    |                     |     |                   |             |                     |    | ,                                            |
| 43       |                                                        |     |                       |      |                     |    | Net Est             | ím  | ated Year En      | d Le        | evy Surplus         | \$ | (727,801                                     |

## Division of Aging and Disability Services (DADS) Five Year Comparison for Mental Health Placements

















#### **Division of Aging and Disability Services - Page - 209**

|   |                                                                                                       |                        |    |                          |            |             | Difference between Adopted vs.