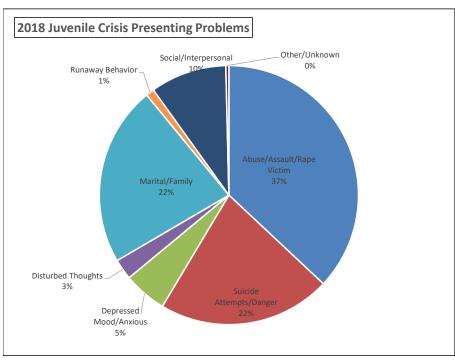

Budget | 67%<br>109,161                    | \$ 84.03                                | 67%<br>\$ 9,173,222                   | 112,107 | \$ 93.87                                                     | 78%<br>\$ 10,523,171 |                                |                                            |                                                   |                          |           |

| Cost of Days Variance                        | \$<br>635,771   |
|----------------------------------------------|-----------------|
| Cost of Rate Variance                        | \$<br>341,777   |
| Court Ordered Services Variance              | \$<br>37,899    |
| Total Variance to Budget through August 2020 | \$<br>1,015,447 |
| Total Yearly Projected Variance (Savings)    | \$<br>1,523,171 |









| <b>DIVISION OF CHILDREN &amp; FAMILY SERVICE</b> | S - Page 217 |
|--------------------------------------------------|--------------|
|                                                  |              |

|   | <u> </u>                          |                  |      |            |     |                 | Difference<br>between Adopted | -                                                                                                                                                               |
|---|-----------------------------------|------------------|------|------------|-----|-----------------|-------------------------------|------------------------------------------------------------------------------------------------------------------------------------------------------------