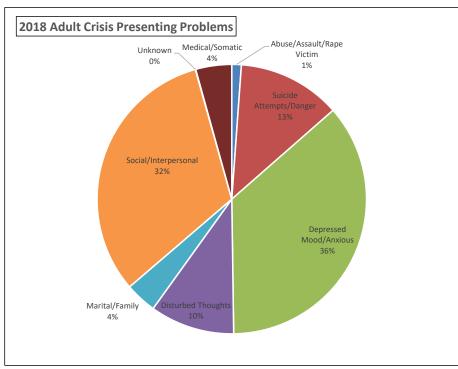

|    |                     |     |                   |             |                     | \$ | (139,127                                     |
| 42       |                                                        |     |                       | F    |                     |    |                     |     |                   |             |                     |    | ,                                            |
| 43       |                                                        |     |                       |      |                     |    | Net Est             | ím  | ated Year En      | d Le        | evy Surplus         | \$ | (727,801                                     |

## Division of Aging and Disability Services (DADS) Five Year Comparison for Mental Health Placements

















#### **Division of Aging and Disability Services - Page - 209**

|   |                                                                                                       |                        |    |                          |            |             | Difference between Adopted vs.