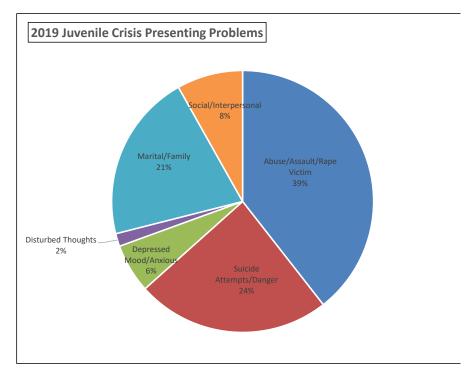

l Budget | 67%<br>109,161                    | \$ 84.03                                | 67%<br>\$ 9,173,222                   | 112,107 | \$ 93.87                                                     | 78%<br>\$ 10,523,171 |                                |                                            |                                                   |                          |           |

| Cost of Days Variance                        | \$<br>635,771   |
|----------------------------------------------|-----------------|
| Cost of Rate Variance                        | \$<br>341,777   |
| Court Ordered Services Variance              | \$<br>37,899    |
| Total Variance to Budget through August 2020 | \$<br>1,015,447 |
| Total Yearly Projected Variance (Savings)    | \$<br>1,523,171 |









| <b>DIVISION OF CHILDREN &amp; FAMILY SERVICE</b> | S - Page 217 |
|--------------------------------------------------|--------------|
|                                                  |              |

|   | <u> </u>                          |                  |      |            |     |                 | Difference<br>between Adopted | -                                                                                                                                                               |
|---|-----------------------------------|------------------|------|------------|-----|-----------------|-------------------------------|----------------------------------------------------------------------------------------------------------------------------------------------------------