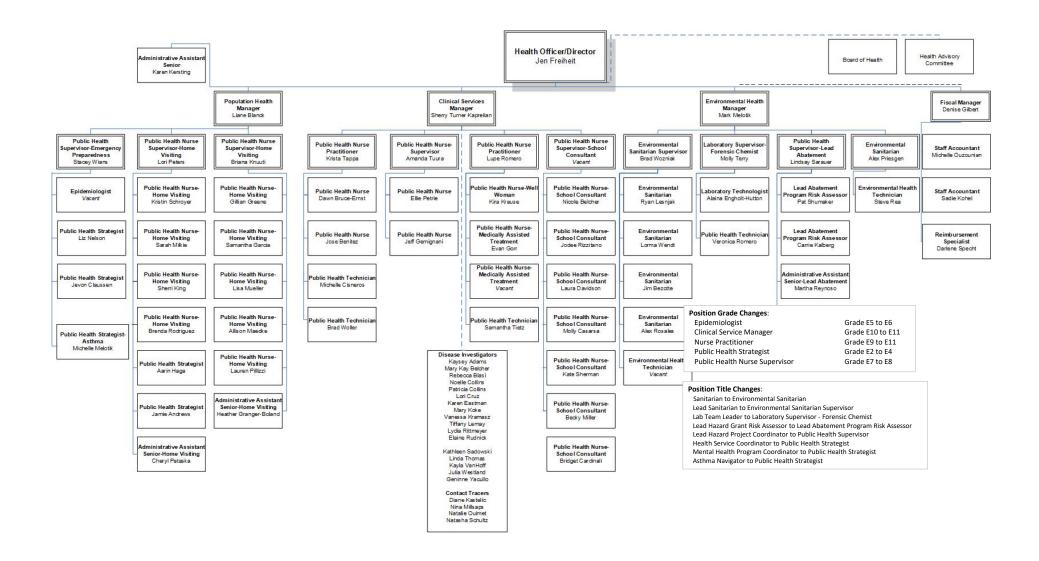

|          |         | \$       | 75,000          |           |                    | Funding for replacement of 2008 Medical Examiner Van    |
| 11 | Grand Totals for Revenue                        |                  | \$       | 322,684 | \$       | 397,684         | \$        | 75,000             | 23.2%                                                   |
| 12 | County Levy                                     |                  | \$       | 519,314 | \$       | 510,658         | \$        | (8,656)            | -1.7%                                                   |
|    | County Levy                                     |                  |          | 0.0,017 |          | 2.0,000         | Ψ         | (0,000)            |                                                         |





## 1 DIVISION OF HEALTH Budget Book Page 201

| 2 | FTE Changes:                                                                                                                                       | Account<br>Page 202                                      | 2020 Adopted<br>58.9                            |                      | 2021 Proposed<br>60.70             | (0.50)<br>1.50<br>0.07                                                                                                                 | 2020 FTE Modifications during 2020  Public Health Nurse in PAT Home Visiting Program  Mental Health Coordinator in PAT Home Visiting Program  Health Strategists in PAT Program  Various other changes to hours  2021 Proposed Budget Modifications