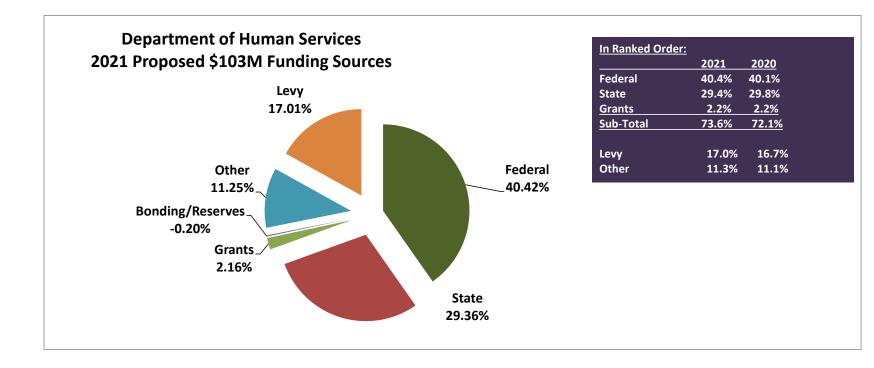

## **Department of Human Services 2020 Adopted vs 2021 Proposed Recap**

|                                | 20 | 20 Adopted  | 202 | 21 Proposed | \$<br>Incr (Decr) | % Incr (Decr) |
|--------------------------------|----|-------------|-----|-------------|-------------------|---------------|
| Expenses                       | \$ | 101,036,335 | \$  | 103,551,312 | \$<br>2,514,977   | 2.5%          |
| Revenue                        | \$ | 84,117,654  | \$  | 86,143,912  | \$<br>2,026,258   | 2.4%          |
| Reserves                       | \$ | (204,967)   | \$  | (466,764)   | \$<br>(261,797)   | 127.7%        |
| Bonding                        | \$ | 203,400     | \$  | 258,000     | \$<br>54,600      | 26.8%         |
| Levy                           | \$ | 16,920,248  | \$  | 17,616,164  | \$<br>695,916     | 4.1%          |
| County FTE's                   |    | 389.04      |     | 387.43      | (1.61)            |               |
| Personnel                      | \$ | 32,526,311  | \$  | 32,193,476  | (332,835)         | (1.02%)       |
| % of Personnel to Total Budget |    | 32.2%       |     | 31.1%       |                   |               |
| % of Levy to Total Budget      |    | 16.7%       |     | 17.0%       |                   |               |