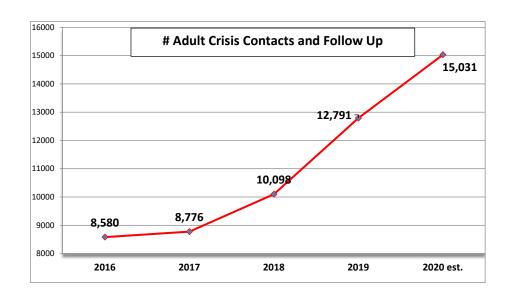

|    |                     |     |                   |             |                     | \$ | (139,127                                     |
| 42       |                                                        |     |                       | F    |                     |    |                     |     |                   |             |                     |    | ,                                            |
| 43       |                                                        |     |                       |      |                     |    | Net Est             | ím  | ated Year En      | d Le        | evy Surplus         | \$ | (727,801                                     |

## Division of Aging and Disability Services (DADS) Five Year Comparison for Mental Health Placements

















#### **Division of Aging and Disability Services - Page - 209**

|   |                                                                                                       |                        |    |                          |            |             | Difference between Adopted vs.