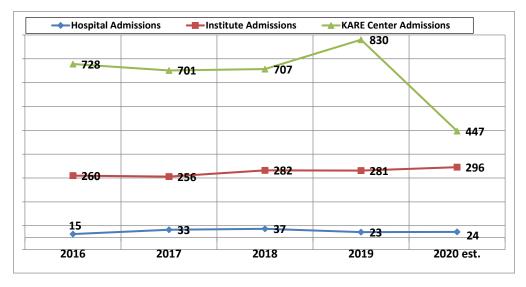

|    |                     |     |                   |             |                     | \$ | (139,127                                     |
| 42       |                                                        |     |                       | F    |                     |    |                     |     |                   |             |                     |    | ,                                            |
| 43       |                                                        |     |                       |      |                     |    | Net Est             | ím  | ated Year En      | d Le        | evy Surplus         | \$ | (727,801                                     |

## Division of Aging and Disability Services (DADS) Five Year Comparison for Mental Health Placements

















#### **Division of Aging and Disability Services - Page - 209**

|   |                                                                                                       |                        |    |                          |            |             | Difference between Adopted vs.