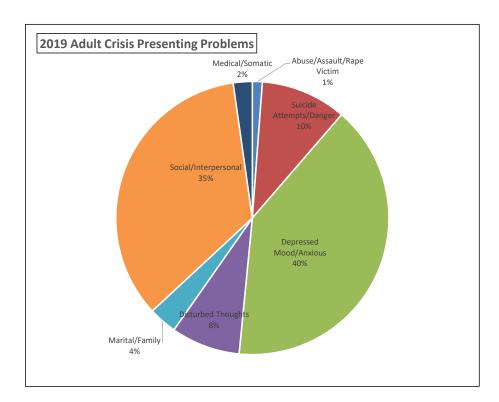

|    |                     |     |                   |             |                     | \$ | (139,127                                     |
| 42       |                                                        |     |                       | F    |                     |    |                     |     |                   |             |                     |    | ,                                            |
| 43       |                                                        |     |                       |      |                     |    | Net Est             | ím  | ated Year En      | d Le        | evy Surplus         | \$ | (727,801                                     |

## Division of Aging and Disability Services (DADS) Five Year Comparison for Mental Health Placements

















#### **Division of Aging and Disability Services - Page - 209**

|   |                                                                                                       |                        |    |                          |            |             | Difference between Adopted vs.