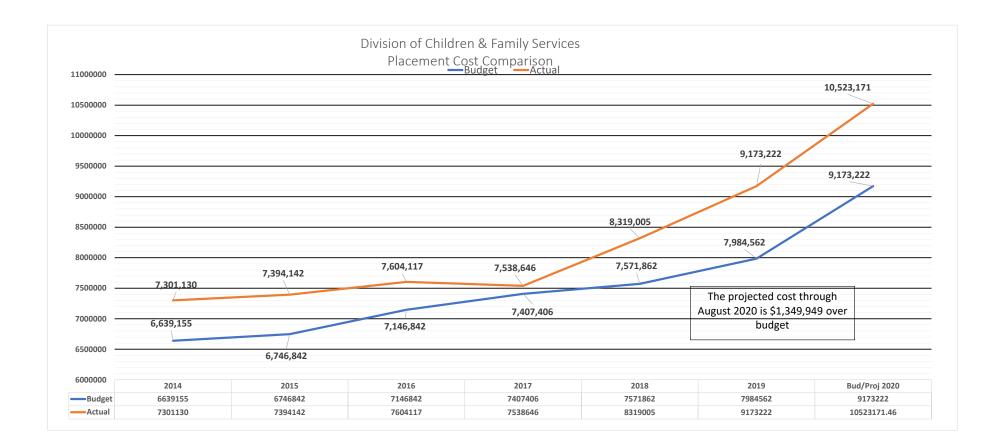

| 295,433      | \$ | 123,858                                     | Increase for expected level of funding             |
| Grand Totals for Revenue                                      |           | \$ 1    | 7,169,973 |    | 17,338,318   | \$ | 168,345                                     | 0.98%                                              |
|                                                               |           |         |           | \$ | -            |    |                                             |                                                    |
| County Levy                                                   | Page 215  | \$      | 4,771,042 | \$ | 4,985,955    | \$ | 214,913                                     | 4.5%                                               |

8





#### Draft (Unaudited)

#### Kenosha County Department of Human Services Division of Children & Family Services Out-of-Home Placement Daily Rate and Days of Care Analysis For the period ending August 2020

| Major<br>Placement Categories      | Augus<br>Prorated<br>Days of Care | t 2020 Prorate<br>Adopted<br>Daily Rate | <u>d Budget</u><br>Prorated<br>Budget | Actual  | August 2020 Actual B Actual Actual Days of Care Daily Rate B |                      | Minus Budgeted<br>Days of Care | <u>Varianc</u><br>Cost of<br>Days Variance | <u>e Analysis</u><br>Minus Budgeted<br>Daily Rate | Cost of<br>Rate Variance |           |
|------------------------------------|-----------------------------------|-----------------------------------------|---------------------------------------|---------|----