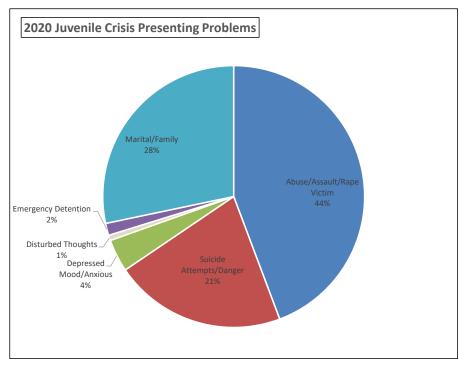

ual Budget | 67%<br>109,161                    | \$ 84.03                                | 67%<br>\$ 9,173,222                   | 112,107 | \$ 93.87                                                     | 78%<br>\$ 10,523,171 |                                |                                            |                                                   |                          |           |

| Cost of Days Variance                        | \$<br>635,771   |
|----------------------------------------------|-----------------|
| Cost of Rate Variance                        | \$<br>341,777   |
| Court Ordered Services Variance              | \$<br>37,899    |
| Total Variance to Budget through August 2020 | \$<br>1,015,447 |
| Total Yearly Projected Variance (Savings)    | \$<br>1,523,171 |









| <b>DIVISION OF CHILDREN &amp; FAMILY SERVICE</b> | S - Page 217 |
|--------------------------------------------------|--------------|
|                                                  |              |

|   | <u> </u>                          |                  |      |            |     |                 | Difference<br>between Adopted | -                                                                                                                                                               |
|---|-----------------------------------|------------------|------|------------|-----|-----------------|-------------------------------|--------------------------------------------------------------------------------------------------------------------------------------------------------