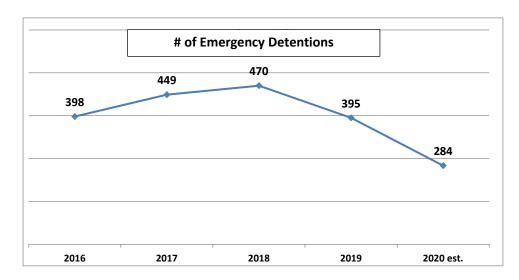

|    |                     |     |                   |             |                     | \$ | (139,127                                     |
| 42       |                                                        |     |                       | F    |                     |    |                     |     |                   |             |                     |    | ,                                            |
| 43       |                                                        |     |                       |      |                     |    | Net Est             | ím  | ated Year En      | d Le        | evy Surplus         | \$ | (727,801                                     |

## Division of Aging and Disability Services (DADS) Five Year Comparison for Mental Health Placements

















#### **Division of Aging and Disability Services - Page - 209**

|   |                                                                                                       |                        |    |                          |            |             | Difference between Adopted vs.