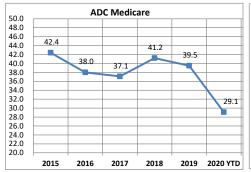

| Brookside Care Center (Under) Over Budget | \$ (691,241) | Cares Act Funding received \$1.1M                      |
|-------------------------------------------|--------------|--------------------------------------------------------|
| Willowbrook (Under) Over Budget           | \$ 45,306    | Revenue down due to residents at lower levels of care. |