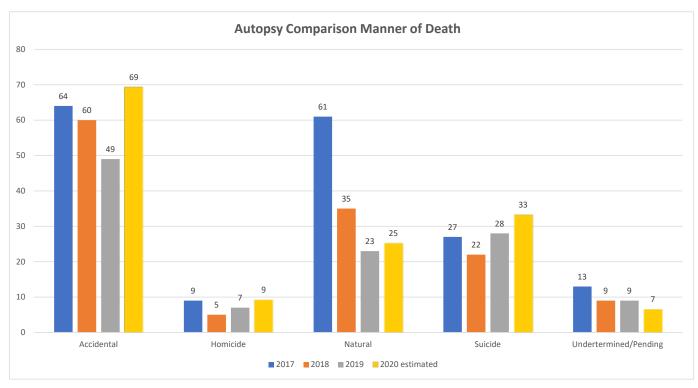

# Draft (Unaudited)

|                             | 08/31/2020 | * Notes                                                                                                                   |
|-----------------------------|------------|---------------------------------------------------------------------------------------------------------------------------|
| Aging & Disability Services | \$ 850,0   | OO Surplus due to additional COVID 19-related revenues and reduced expenses                                               |
| Children & Family Services  | \$ (100,0  | 00) Placements over \$1.3M offset with reduced expenses                                                                   |
| Health                      | \$ 320,0   | Revenue decrease \$247K due to COVID and licenses offset with \$569K decrease in expenses due to COVID and open positions |
| Medical Examiner            | \$ 40,0    | OO Autopsies budgeted 160, but projecting 144                                                                             |
| Veterans                    | \$ 40,0    | 00 Vets treatment court and health insurance running less that budgeted                                                   |
| Workforce Development       | \$ 80,0    | 00 Additional enhanced funding received                                                                                   |
| Net Levy Surplus (Need)     | \$ 1,230,0 | 00                                                                                                                        |