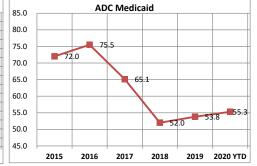

| Brookside Care Center (Under) Over Budget | \$ (691,241) | Cares Act Funding received \$1.1M                      |
|-------------------------------------------|--------------|--------------------------------------------------------|
| Willowbrook (Under) Over Budget           | \$ 45,306    | Revenue down due to residents at lower levels of care. |