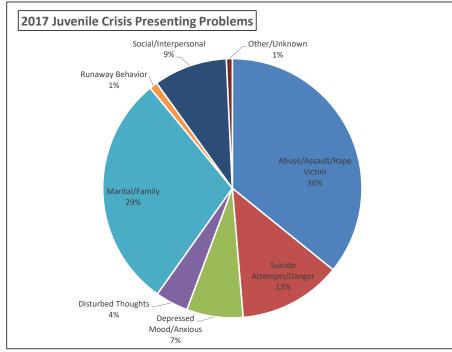

dget | 67%<br>109,161                    | \$ 84.03                                | 67%<br>\$ 9,173,222                   | 112,107 | \$ 93.87                                                     | 78%<br>\$ 10,523,171 |                                |                                            |                                                   |                          |           |

| Cost of Days Variance                        | \$<br>635,771   |
|----------------------------------------------|-----------------|
| Cost of Rate Variance                        | \$<br>341,777   |
| Court Ordered Services Variance              | \$<br>37,899    |
| Total Variance to Budget through August 2020 | \$<br>1,015,447 |
| Total Yearly Projected Variance (Savings)    | \$<br>1,523,171 |









| <b>DIVISION OF CHILDREN &amp; FAMILY SERVICE</b> | S - Page 217 |
|--------------------------------------------------|--------------|
|                                                  |              |

|   | <u> </u>                          |                  |      |            |     |                 | Difference<br>between Adopted | -                                                                                                                                                               |
|---|-----------------------------------|------------------|------|------------|-----|-----------------|-------------------------------|--------------------------------------------------------------------------------------------------------------------------------------------------------------