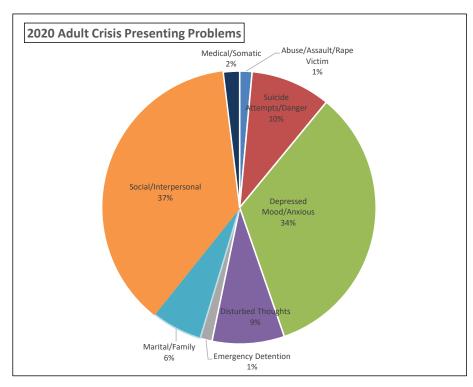

|    |                     |     |                   |             |                     | \$ | (139,127                                     |
| 42       |                                                        |     |                       | F    |                     |    |                     |     |                   |             |                     |    | ,                                            |
| 43       |                                                        |     |                       |      |                     |    | Net Est             | ím  | ated Year En      | d Le        | evy Surplus         | \$ | (727,801                                     |

## Division of Aging and Disability Services (DADS) Five Year Comparison for Mental Health Placements

















#### **Division of Aging and Disability Services - Page - 209**

|   |                                                                                                       |                        |    |                          |            |             | Difference between Adopted vs.